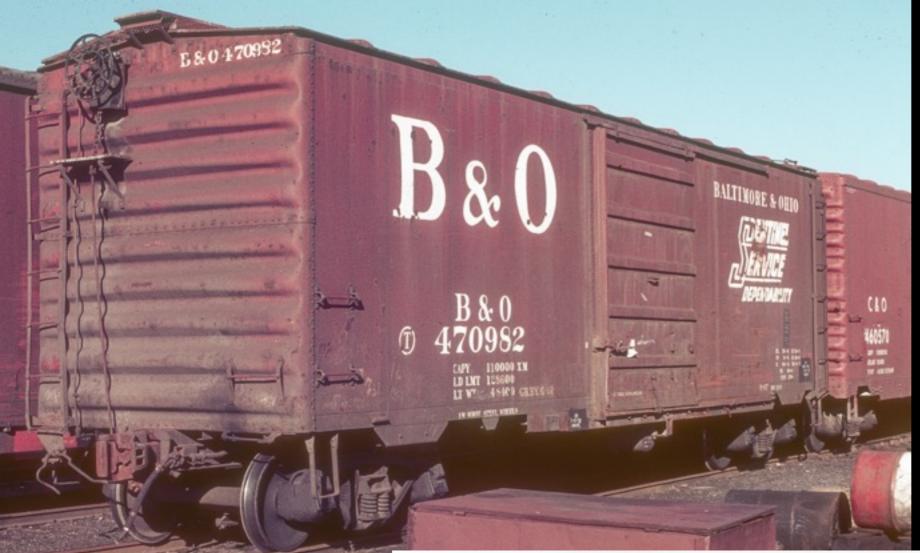

#### 10'0" inside height PS-1 box cars

DL&W, built 1948, Pullman-Standard

> Hamlet, North Carolina March 29, 1959 Col. Chet McCoid photo Bob's Photo

10'0" inside height PS-1 box cars

B&O M-67, built 1957, B&O shops