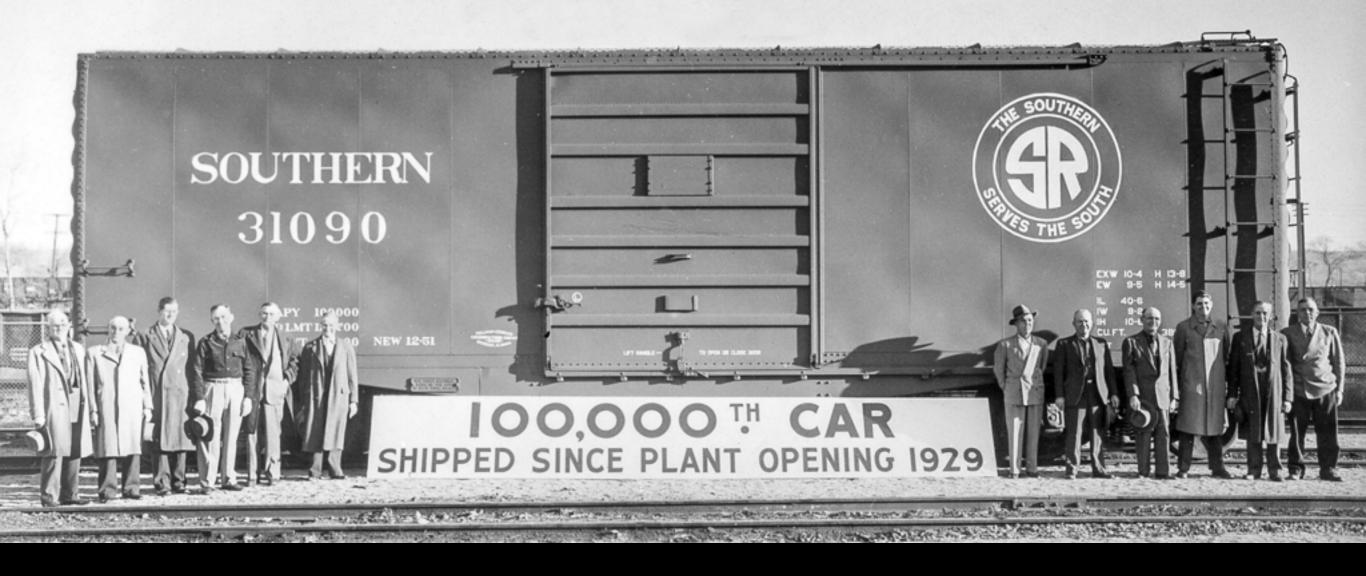

rs and styrene floor



- Scratchbuild sides and sills (CNW auto car is 10'8" inside height)
- Scratchbuild underframe
- This will be a Speedwitch kit (everything is modified and cast, so why not?)
- For those who prefer to do the project the decals are available as Speedwitch D193



George Sisk photo, Collection of Charles Winters

500 cars built 1948 by Pullman-Standard, car nos. 22450-22949



Calexico, California, January 15, 1955, Col. Chet McCoid photo, Bob's Photo

As built, black ends and roof



- Modified Kadee PS-1 riveted end
- Modified Intermountain side
- Southwest Scale doors (modified left door)
- Intermountain roof with outer panel ribs removed
- Scratchbuilt underframe (or just use kit underframe)
- Various details
- Speedwitch decals D194





Speedwitch decals - D194



## Southern Railway 9' Door-opening PS-1 Box Car with "exceedingly heavy underframe"

Built late 1951 - early 1952 by Pullman-Standard, Bessemer, Alabama

- Southern 30000-32018
- CNO&TP 262056-262059
- AGS 307028
- NO&NE 330501



San Diego, California, November 11, 1955, Col. Chet McCoid photo, Bob's Photo



Fayetteville, North Carolina, December 30, 1951, Col. Chet McCoid photo, Bob's Photo



Southern Railway Equipment Drawings and Photographs, Volume 1, Book 1 - 40' Steel Box Cars George Eichelberger/ SRHA







### 0.040" sheet styrene with weld lines marked out in pencil



After addition of 0.005" styrene for portion of upper door track and Archer Panel Lines to simulate weld lines

Techniques presented on this page are applicable to making sides for 10'0" inside height, 12-pan