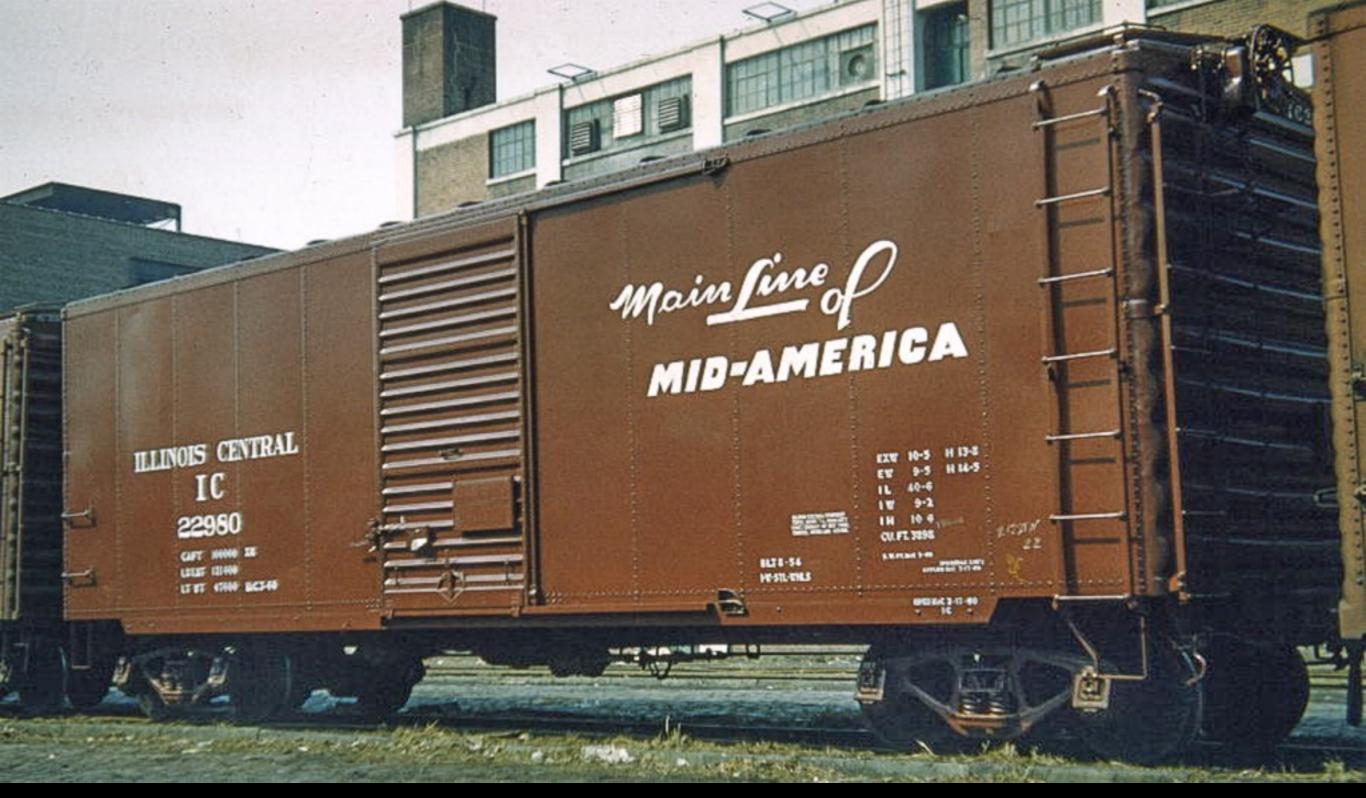

#### Illinois Central Riveted PS-1 box car

• 1,500 cars (nos. 22000-23499; steel floors in last 25 cars) built by Illinois Central in 1954 with main components from Pullman-Standard

Fayetteville, North Carolina, March 1, 1959, Col. Chet McCoid photo, Bob's Photo