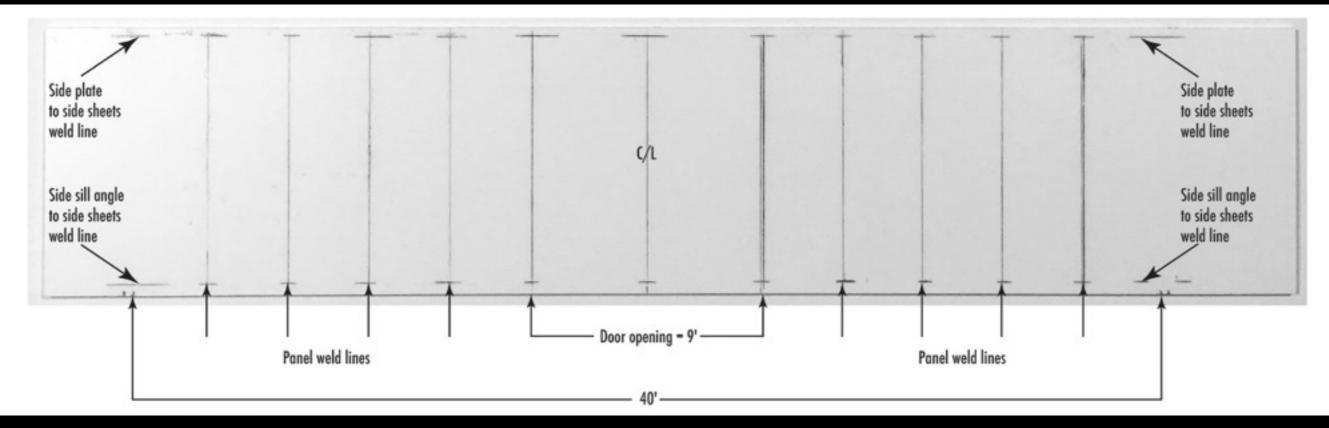

### 0.040" sheet styrene with weld lines marked out in pencil

After addition of 0.005" styrene for portion of upper door track and Archer Panel Lines to simulate weld lines

Techniques presented on this page are applicable to making sides for 10'0" inside height, 12-panel, combination door or other PS-1 (or welded) cars