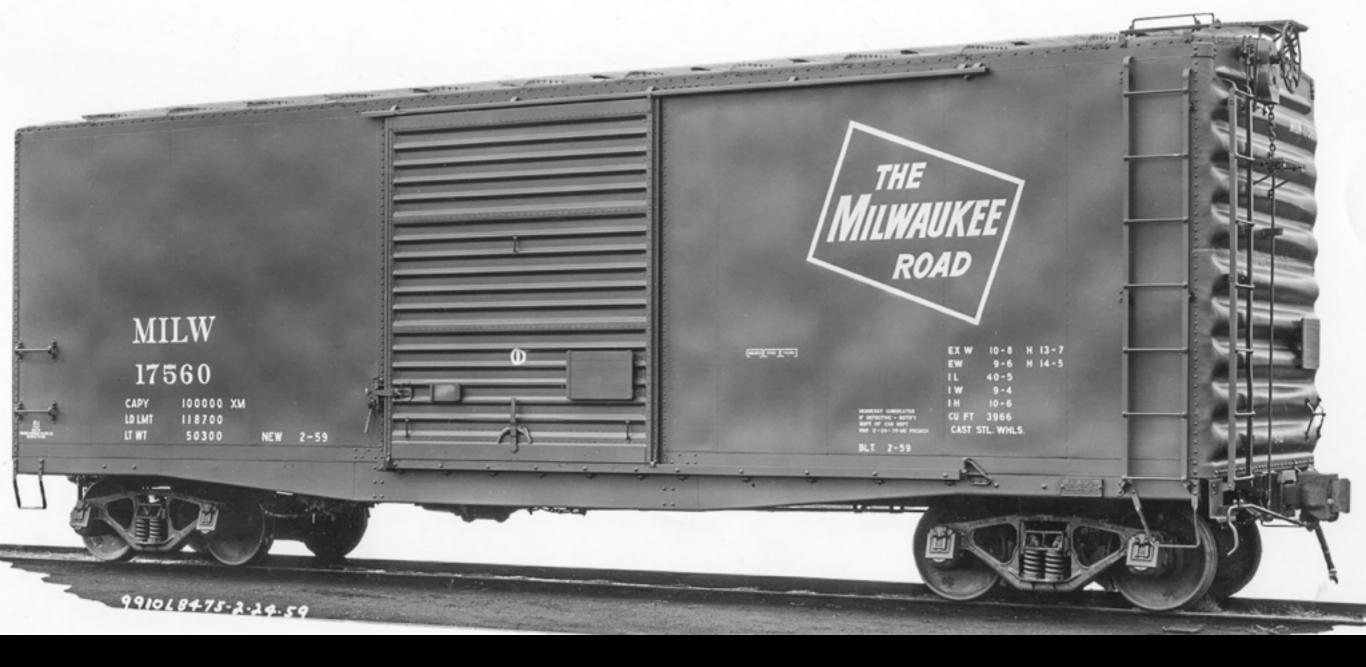

### Milwaukee Road 9' Door-opening PS-1 Box Car

Built 1959 by Pullman-Standard

- 17400-17599
- 17600-17699, Roller bearing trucks

### Milwaukee Road 9' Door-opening PS-1 Box Car

- Scratchbuild side similar to Southern car
- Improved Youngstown door Kadee part no. 2245

Courtesy of Matthew Herson

Northern Pacific Combination Door PS-1 Box Car