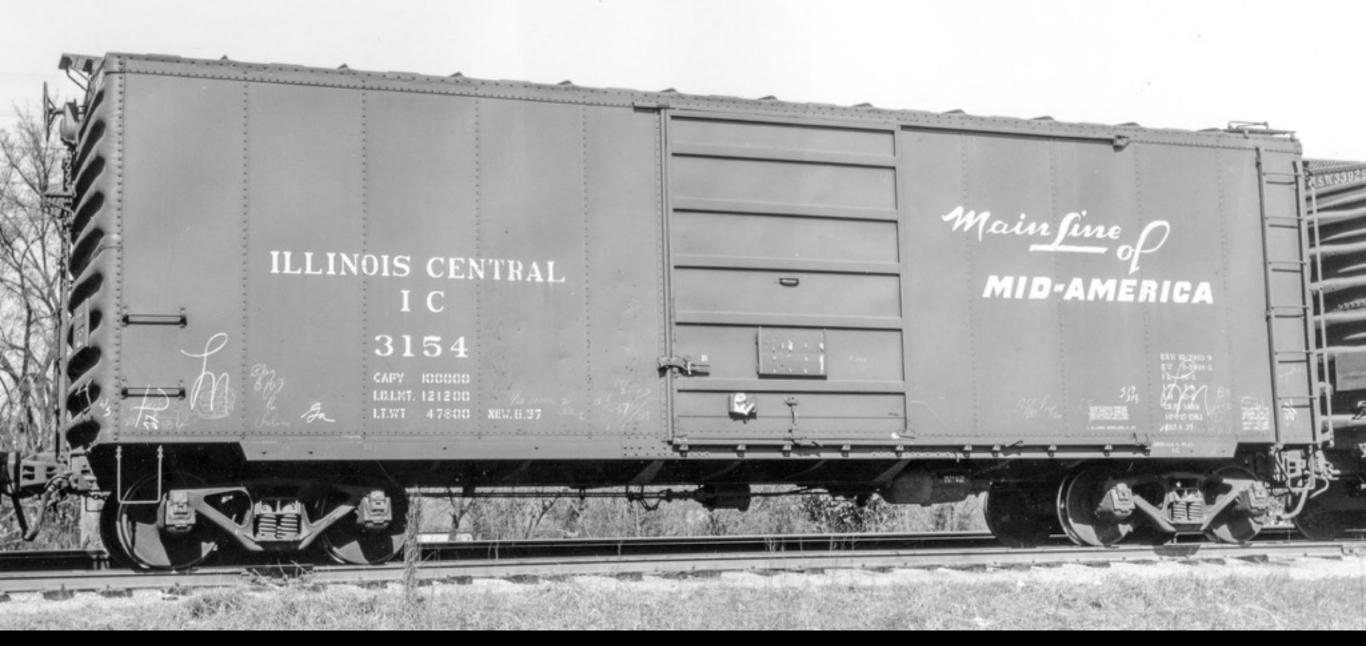

#### Illinois Central Riveted PS-1 box car

- 1,000 (?) cars (nos. 3000-3999) built by Illinois Central in 1957 with main components from Pullman-Standard
- Listed in *ORER* with non-PS-1 cars (4000-4999?)
- Approximately 300+ cars in 3000-4999 series had 'DF' Loading Devices