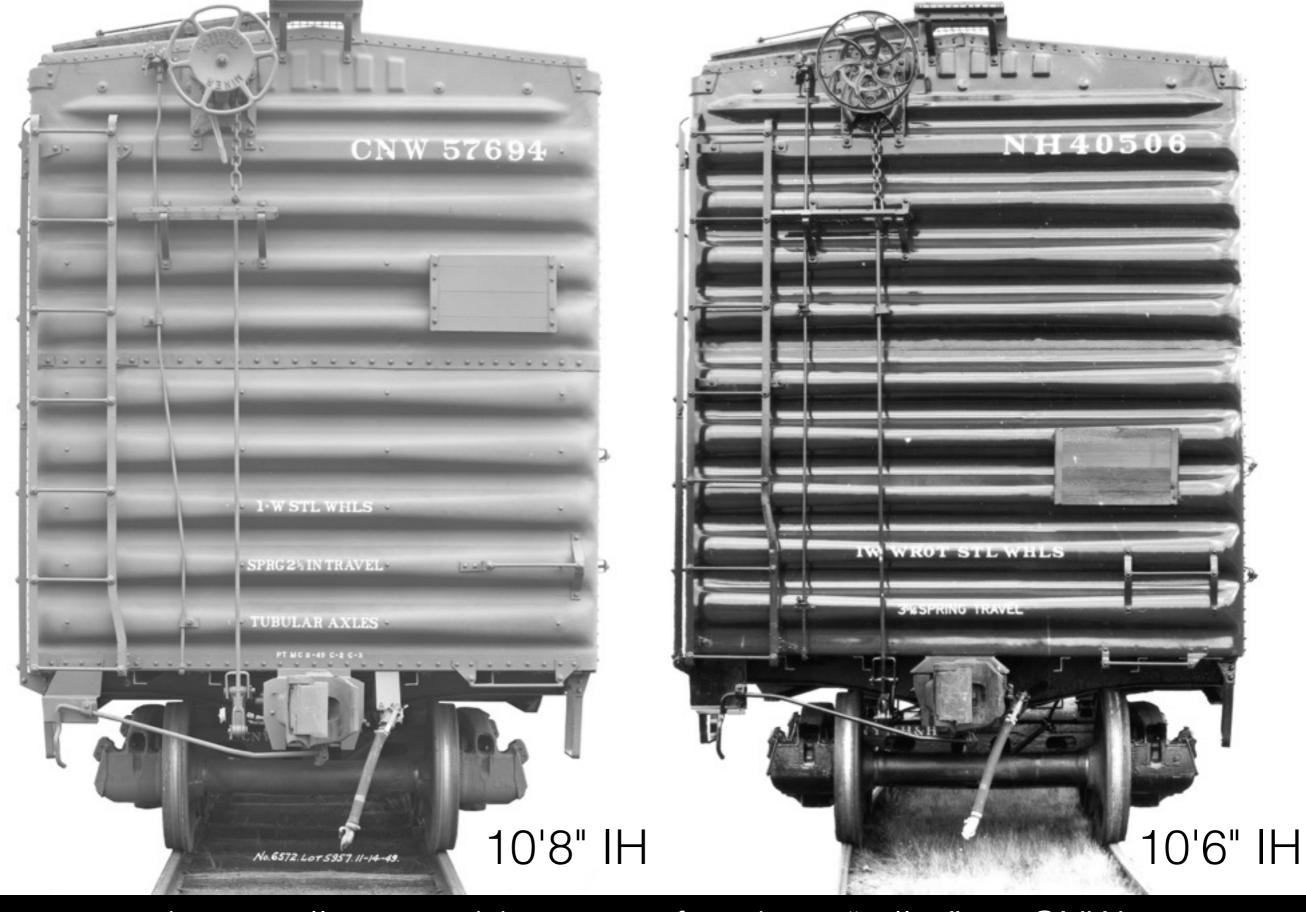

### Chicago and North Western riveted PS-1 Box Car

- 4,625 cars total, built in 1948, 1949, 1951, 1953
- each order reflects the changes to the PS-1 design over that period (excepting the riveted side construction)

### Chicago and North Western riveted PS-1 Auto Car

 250 cars (57400-57898, even nos.) built by Pullman-Standard in 1949 with 10'8" inside height, 15'1" door opening, riveted sides

Haskell & Barker Collection, National Museum of American History, Smithsonian Institution