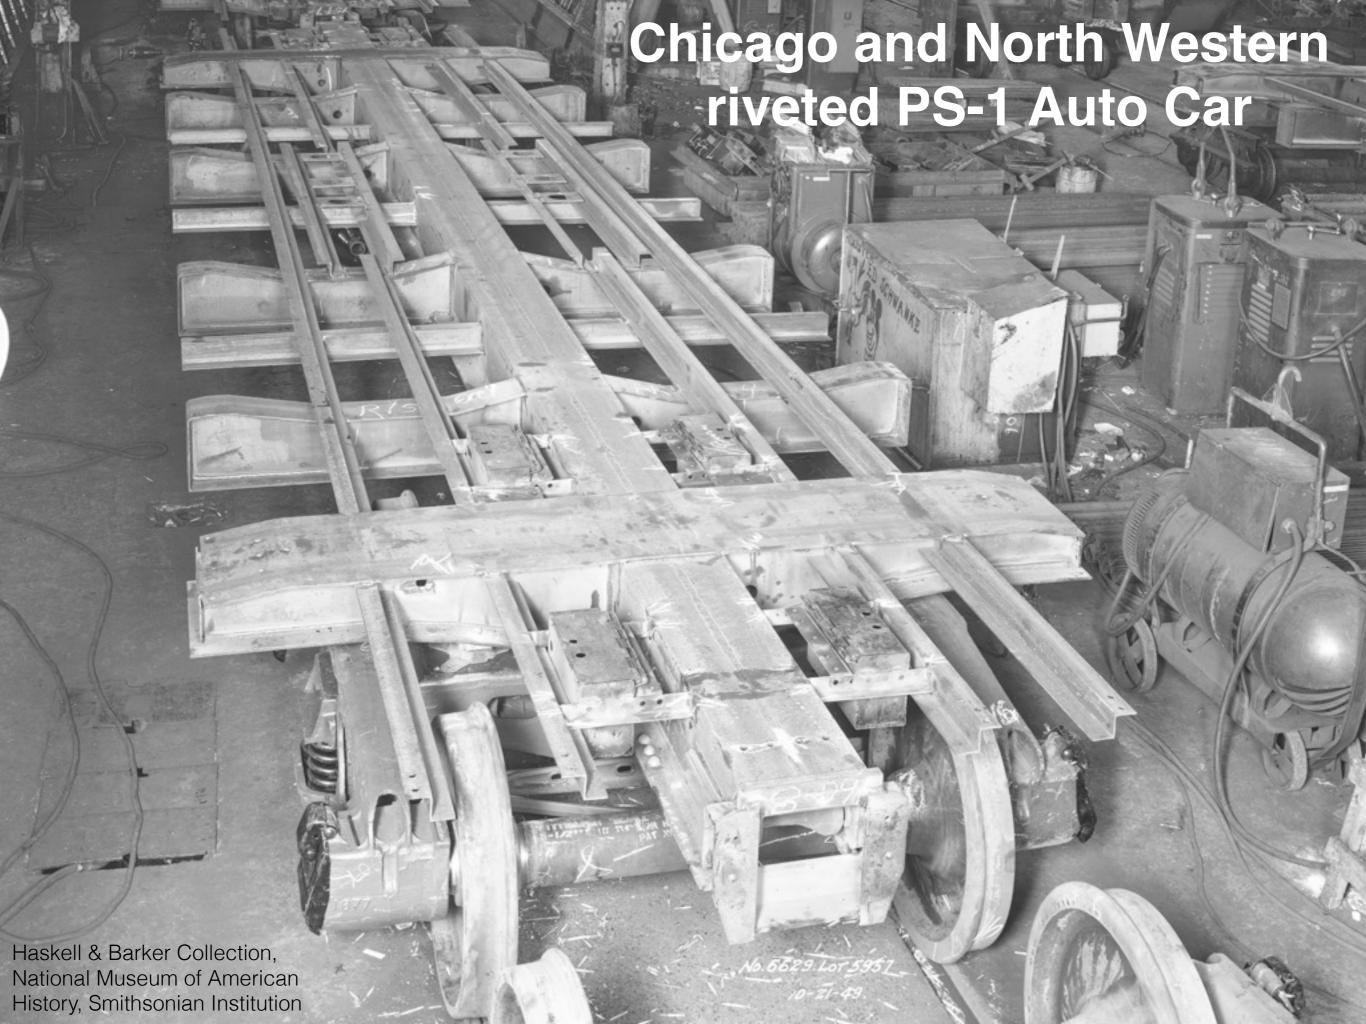

### Chicago and North Western riveted PS-1 Auto Car

 250 cars (57400-57898, even nos.) built by Pullman-Standard in 1949 with 10'8" inside height, 15'1" door opening, riveted sides

Haskell & Barker Collection, National Museum of American History, Smithsonian Institution

Haskell & Barker Collection, National Museum of American History, Smithsonian Institution