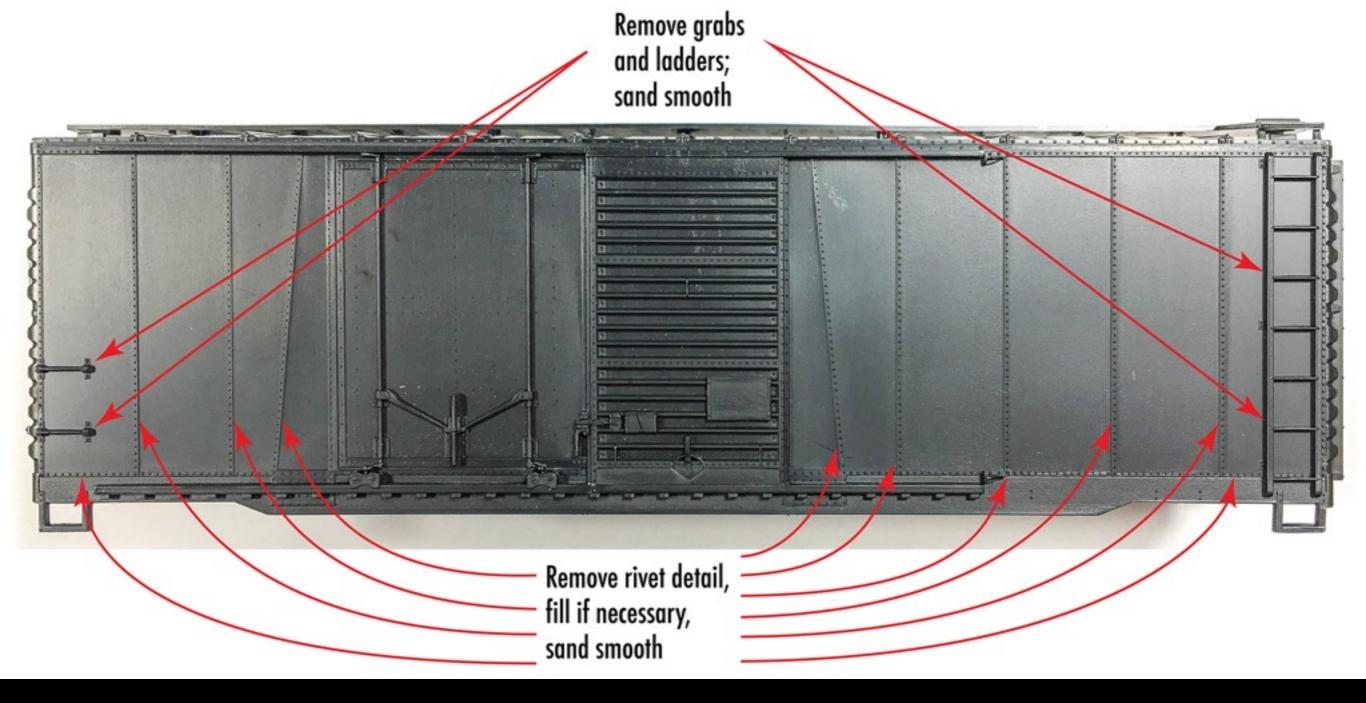

### Modeling - Northern Pacific Combination Door PS-1 Box Car

- Kitbash from Accurail 3800 40' Combo Door Box Car use sides
- Make smooth sides between doors and ends remove riveted panel lines sand smooth - add Archer Panel Lines (AR88013)
- Intermountain PS-1 roof and Kadee or Intermountain welded ends
- Scratch or ignore underframe
- Working on decals....