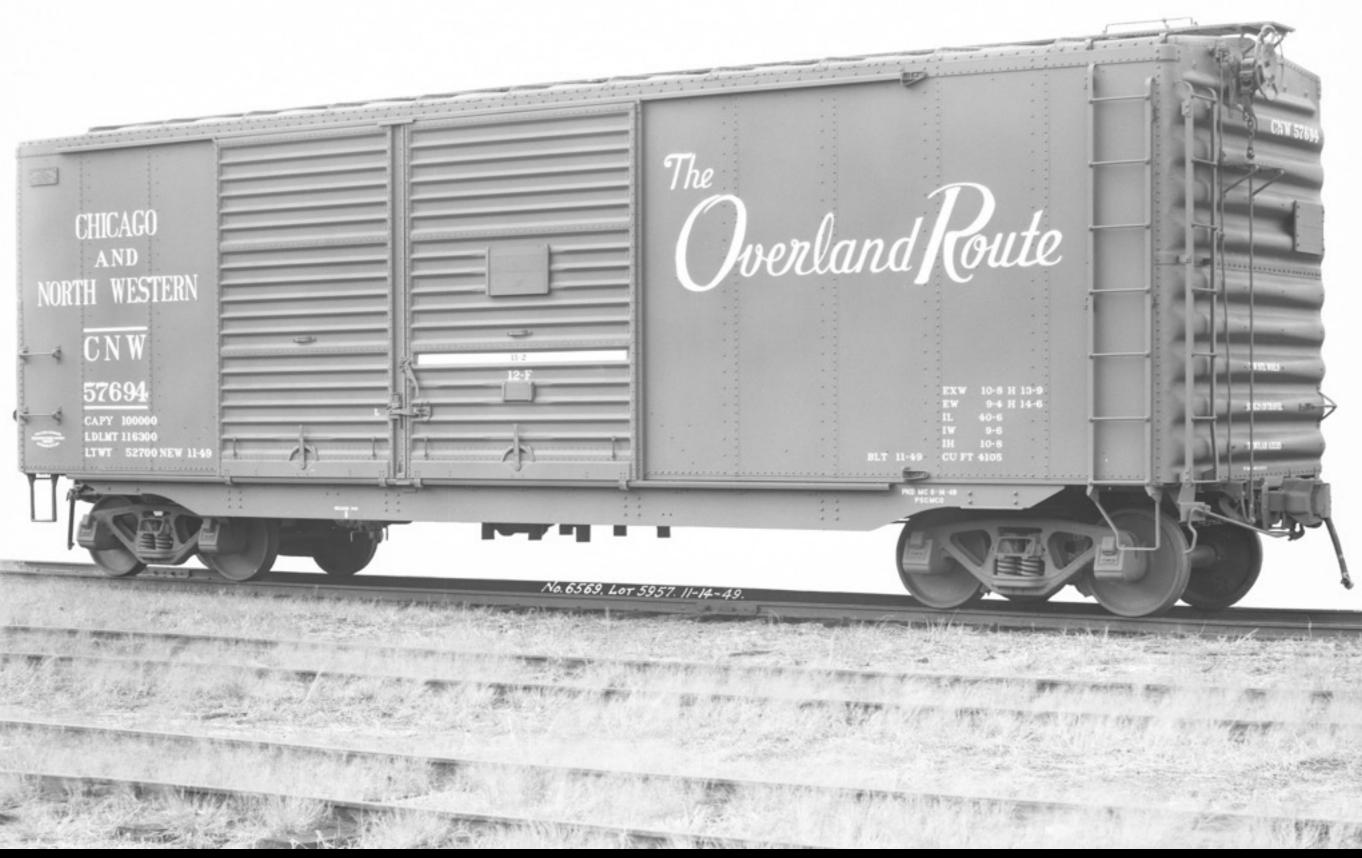

### Chicago and North Western riveted PS-1 Box Car

- 4,625 cars total, built in 1948, 1949, 1951, 1953
- each order reflects the changes to the PS-1 design over that period (excepting the riveted side construction)

7-panel
 Superior
 door - wider
 second
 panel

 7-panel Superior door - wider third panel

both images - Collection of Jim Gerstley

Chicago and North Western riveted PS-1 Box Car

## Chicago and North Western riveted PS-1 Box Car

• CNW 7 was part of last group delivered, 625 cars in 1953, nos. 1-625

## Chicago and North Western riveted PS-1 Box Car

| Series Start | Series End | Quantity | Build<br>Date | Notes                                                                         | Numbering |
|--------------|------------|----------|---------------|-------------------------------------------------------------------------------|-----------|
| 86300        | 88298      | 1,000    | 1948          | early PS-1 underframe; "plain" top of ends; flat end roof panels              | even nos. |
| 106600       | 108598     | 1,000    | 1949          | "PS-1" bolster tabs; trapezoids on top of ends; flat end roof panels          | even nos. |
| 6200         | 10198      | 2,000    | 1951          | "PS-1" bolster tabs; trapezoids on top of ends; stiffeners in all roof panels | even nos. |
| 1            | 625        | 625      | 1953          | "PS-1" bolster tabs; trapezoids on top of ends; stiffeners in all roof panels |           |
| Total        |            | 4,625    |               |                                                                               |           |