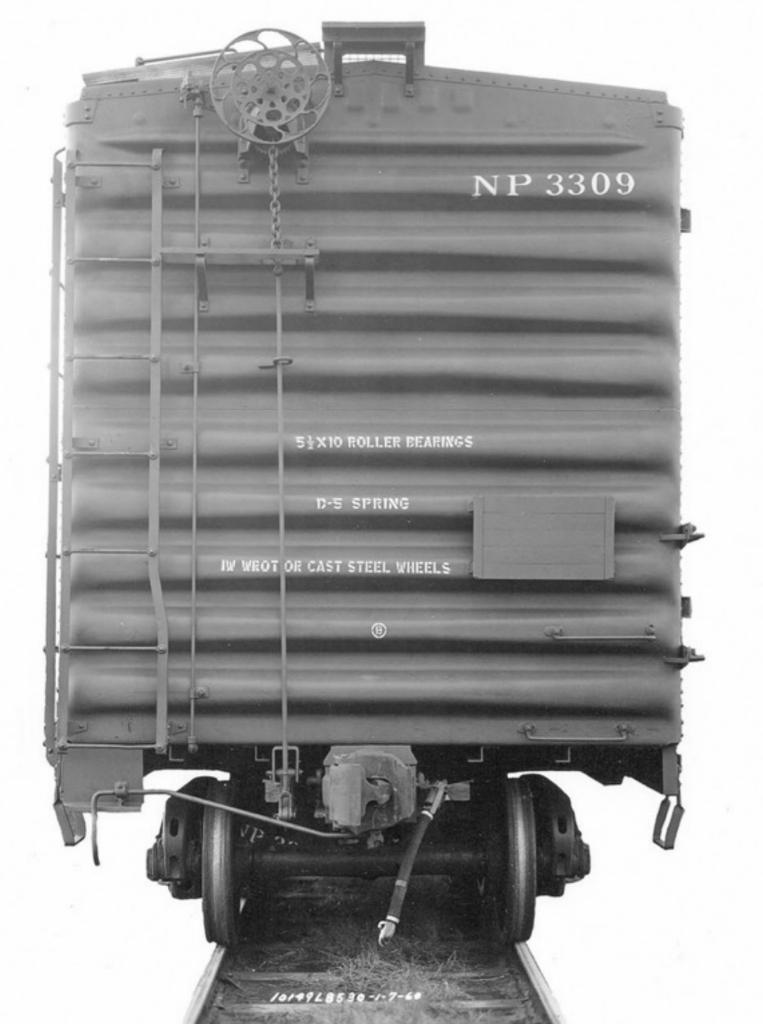

### Milwaukee Road 9' Door-opening PS-1 Box Car

- Scratchbuild side similar to Southern car
- Improved Youngstown door Kadee part no. 2245

Courtesy of Matthew Herson

Northern Pacific Combination Door PS-1 Box Car

Northern Pacific Combination Door PS-1 Box Car

# Northern Pacific Combination Door PS-1 Box Car

Northern Pacific Combination Door PS-1 Box Car