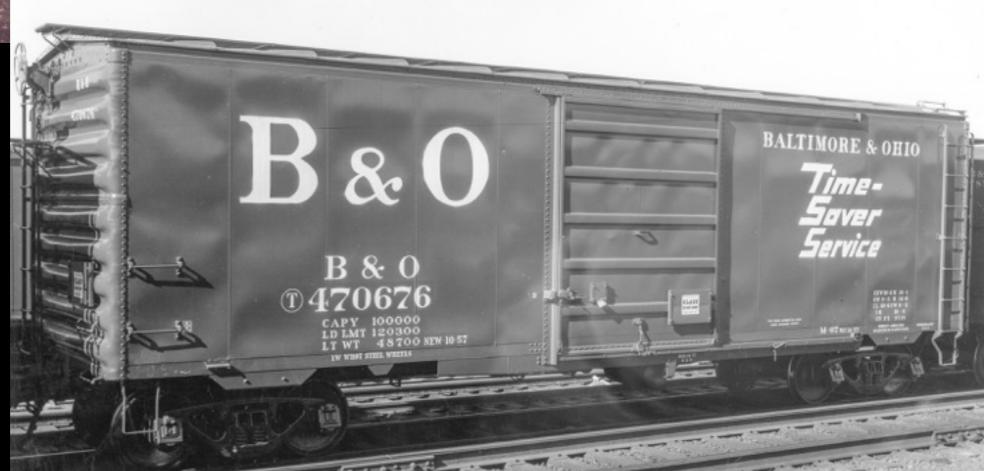

car



# New Haven 10'0" inside height PS-1 box car

- Modified PS-1 end (Kadee riveted)
- Modified Intermountain or scratchbuilt side (Archer panel line decals see Southern 9' door opening PS-1)
- Early PS-1 underframe
- Modified Southwest Scale door
- Intermountain roof with outer panel ribs removed
- Speedwitch D118 decals

# Akron, Canton & Youngstown 3204 ex-New Haven 10'0" inside height PS-1 box car



# Port Huron & Detroit 1023 ex-New Haven 10'0" inside height PS-1 box car



# Louisville, New Albany & Corydon ex-New Haven 10'0" inside height PS-1 box car



#### 10'0" inside height PS-1 box cars



DL&W, built 1948, Pullman-Standard

> Hamlet, North Carolina March 29, 1959 Col. Chet McCoid photo Bob's Photo





10'0" inside height PS-1 box cars

B&O M-67, built 1957, B&O shops





Pullman-Standard photo, Bob's Photo

## Chesapeake & Ohio 12-panel PS-1 box car

• 1,000 cars (nos. 15000-15999) built by Pullman-Standard in 1948



Pullman-Standard photo, Bob's Photo

# Chesapeake & Ohio 12-panel PS-1 box car

• 1,000 cars (nos. 15000-15999) built by Pullman-Standard in 1948



Pullman-Standard photo, Bob's Photo

# Nickel Plate Road 12-panel PS-1 box car

 1,000 cars (nos. 6000-6999) built by Pullman-Standard in 1948

## Rock Island 12-panel PS-1 box car



Morris Abowitz Collection

- The Rock Island also had 1,000 12-panel PS-1 box cars, car nos. 25500-26499, built 1948. Fifteen cars were modified for express service in 1953, car nos. 20070-20084
- For additional information about all the 12-panel PS-1s presented here, see Railway Prototype Cyclopedia 31-32



Wa