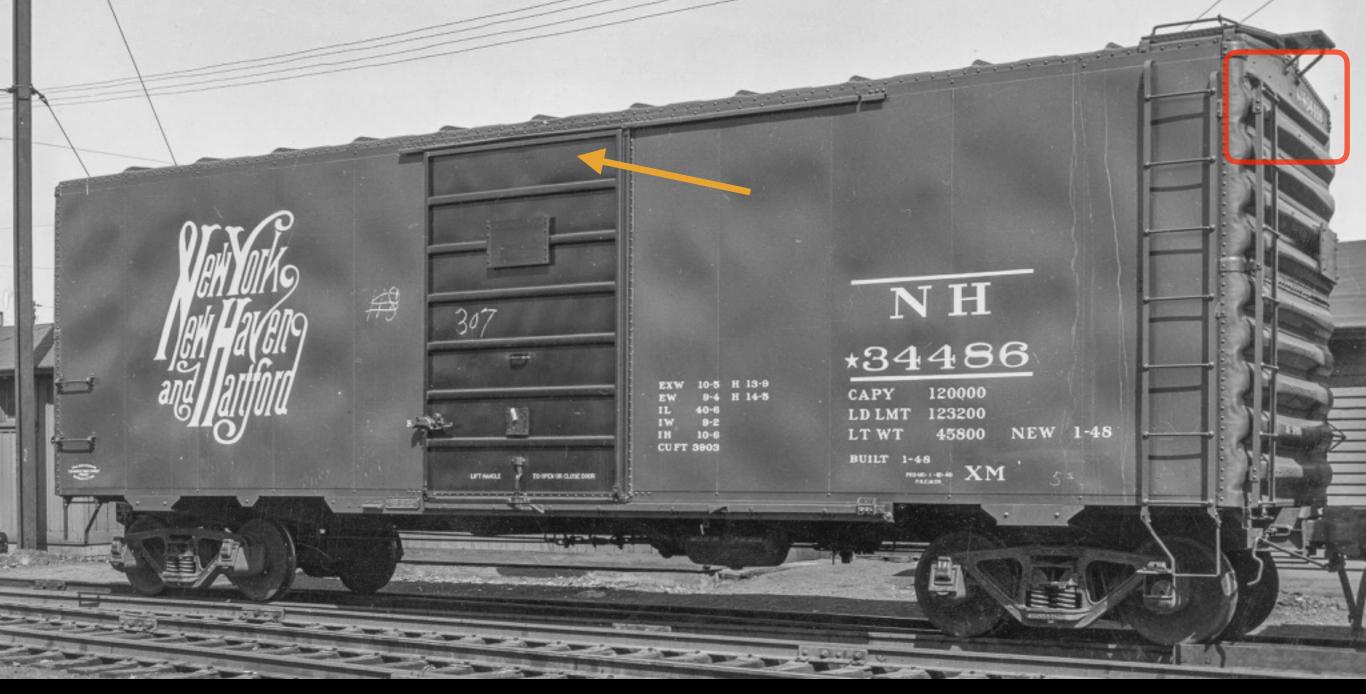

# New Haven 10'0" inside height PS-1 box car

 Above is a 10'6" PS-1 with top end "Murphy" corrugation and full height door

Charles Wales photo, William Hopkins Collection

New Haven 10'0" inside height PS-1 box car