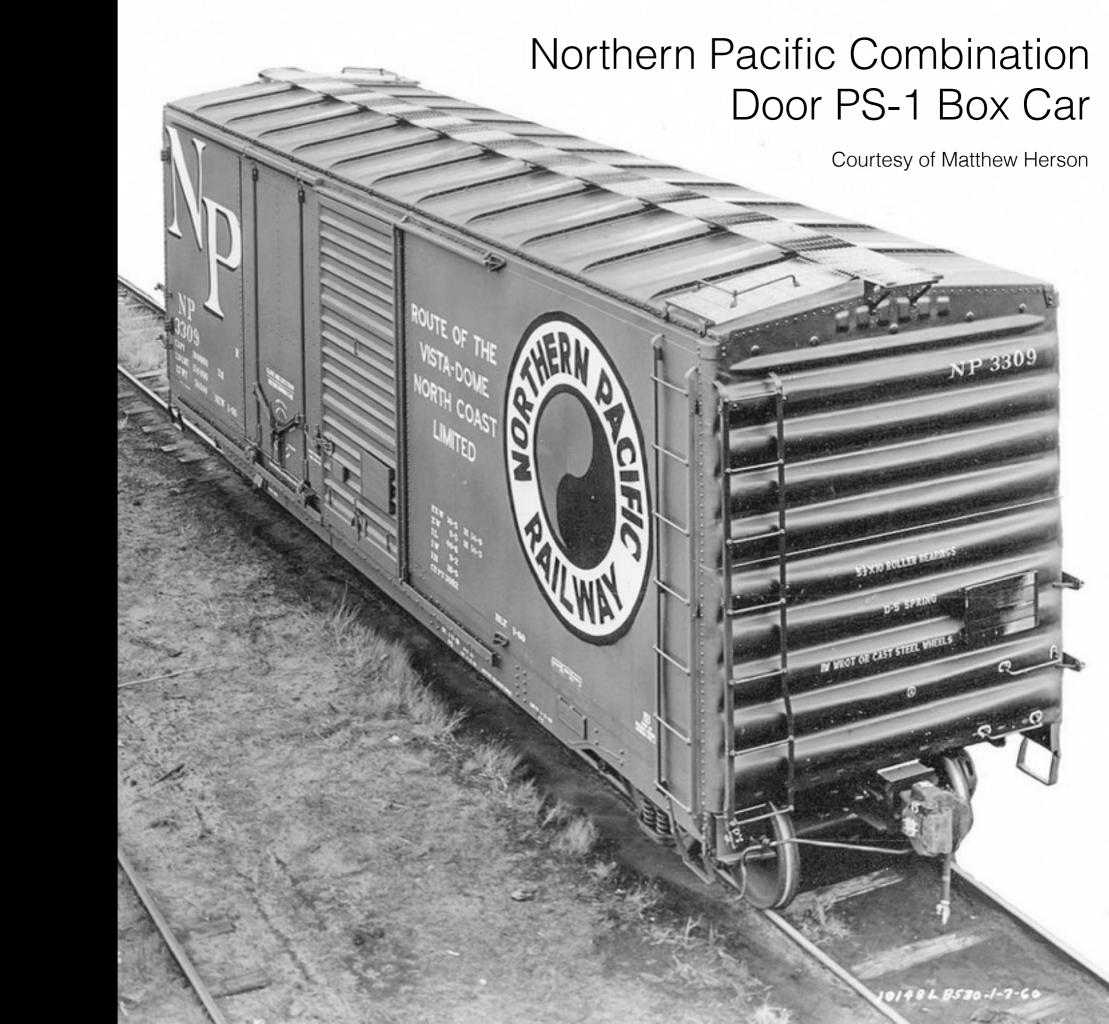

### Milwaukee Road 9' Door-opening PS-1 Box Car

- Scratchbuild side similar to Southern car
- Improved Youngstown door Kadee part no. 2245

Courtesy of Matthew Herson

Northern Pacific Combination Door PS-1 Box Car

Northern Pacific Combination Door PS-1 Box Car

# Northern Pacific Combination Door PS-1 Box Car

Northern Pacific Combination Door PS-1 Box Car