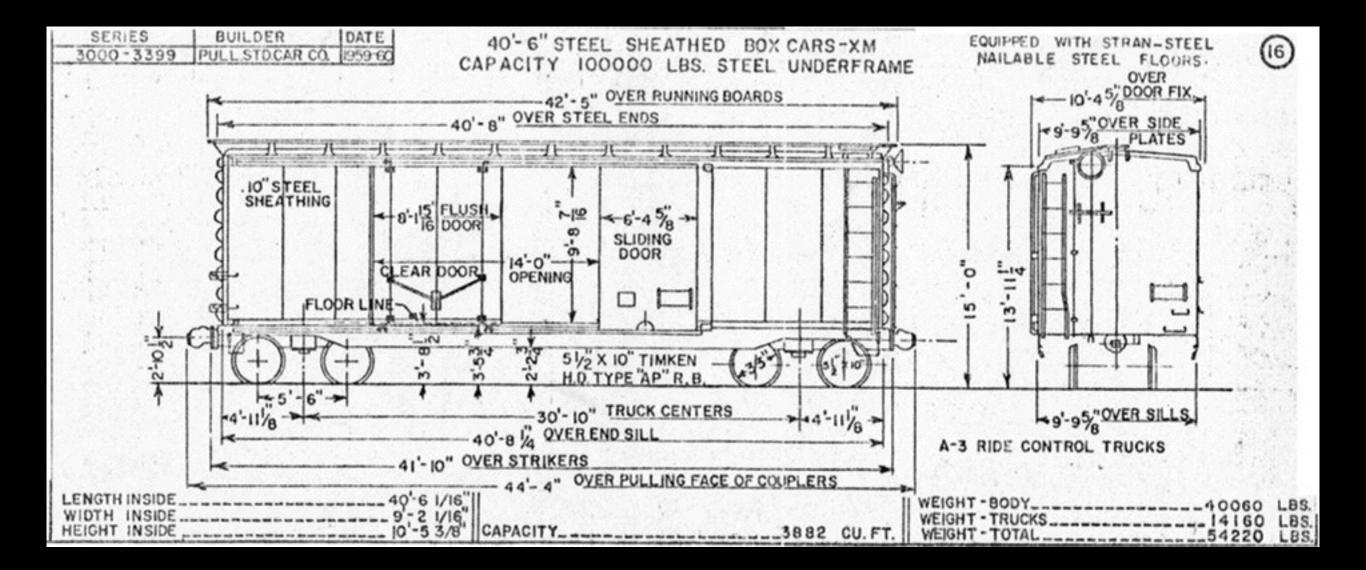

### Milwaukee Road 9' Door-opening PS-1 Box Car

- Scratchbuild side similar to Southern car
- Improved Youngstown door Kadee part no. 2245

Courtesy of Matthew Herson

Northern Pacific Combination Door PS-1 Box Car

Northern Pacific Combination Door PS-1 Box Car

# Northern Pacific Combination Door PS-1 Box Car

Northern Pacific Combination Door PS-1 Box Car