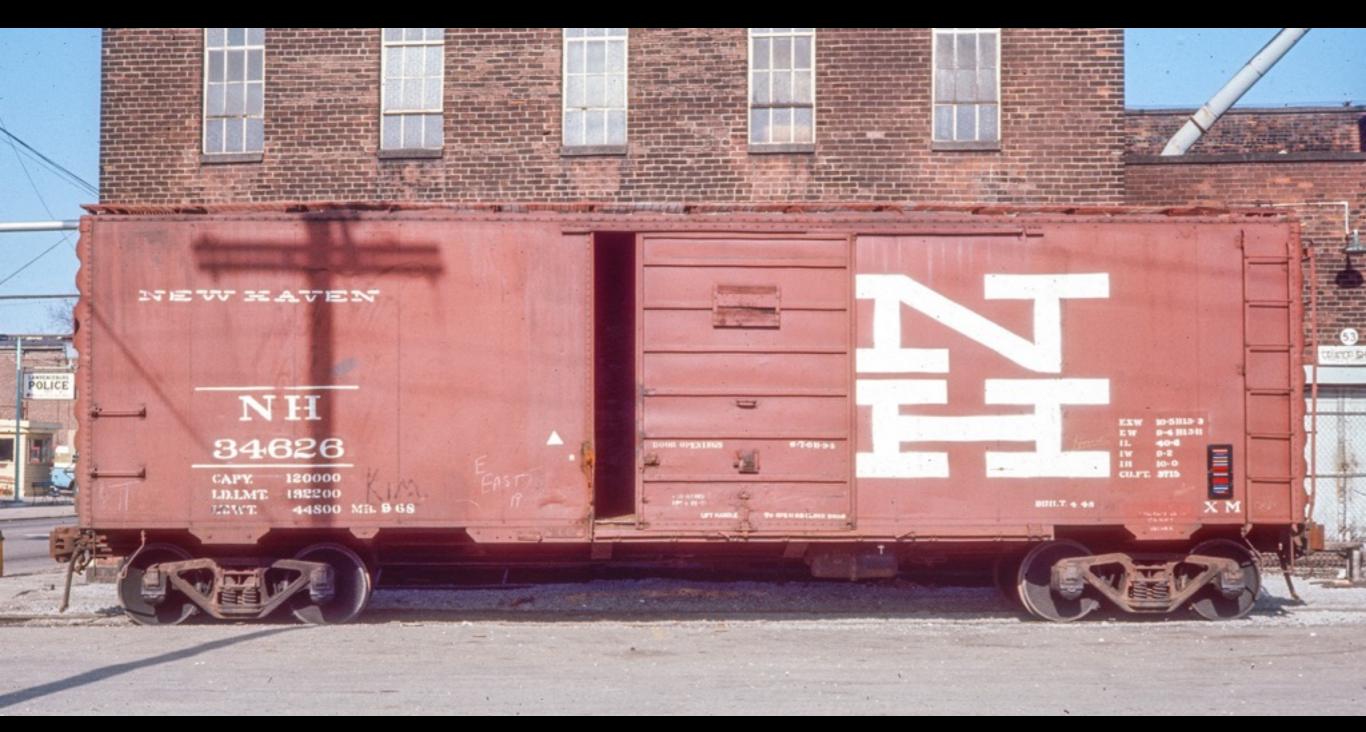

# New Haven 10'0" inside height PS-1 box car

• 1,500 cars (nos. 34500-35599) built by Pullman-Standard in 1948

Collection of Ted Culotta

New Haven 10'0" inside height PS-1 box car

Lawrenceburg, Indiana, Collection of Ted Culotta

New Haven 10'0" inside height PS-1 box car