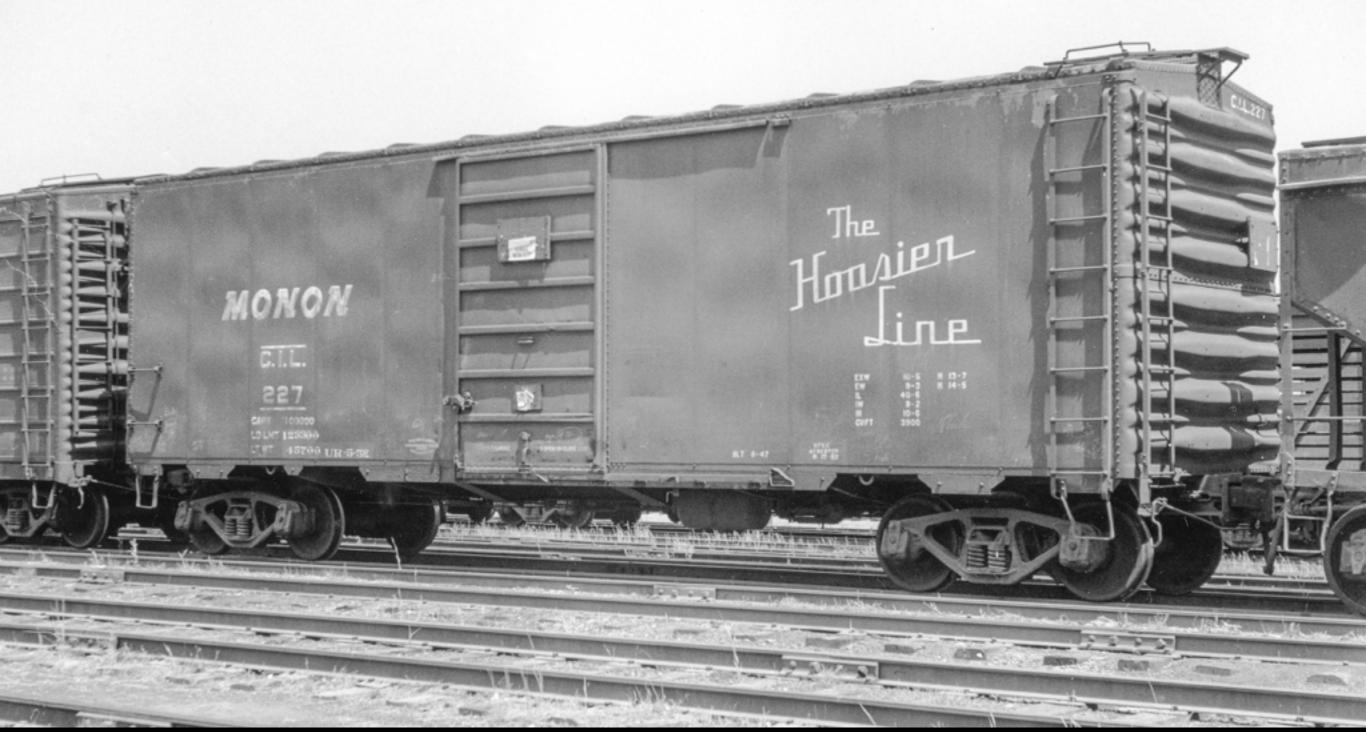

#### Monon non-PS-1 box car

- 500 cars (nos. 1-500) built by Pullman-Standard in 1947
- erroneously listed as a PS-1 in the Pullman-Standard lot list, but more akin to a welded AAR postwar box car and an interesting prototype and modeling opportunity, nonetheless

Features:

1953, Bob's Photo

- early PS-1 welded underframe, akin to AAR welded underframe
- 4/4 Improved Dreadnaught ends
- 10-panel welded sides
- Murphy rectangular panel roof
- Superior 7-panel (1-250) or 6/6/5 Imp. YSD (251-500) doors