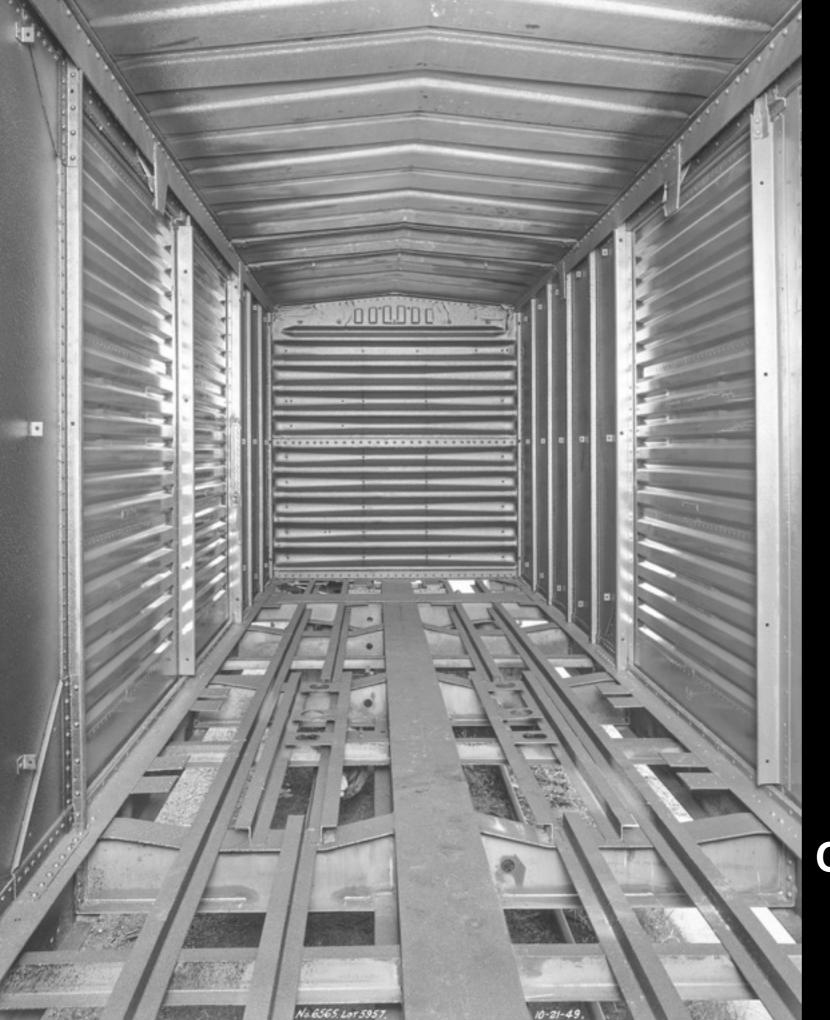

### Chicago and North Western riveted PS-1 Auto Car

 250 cars (57400-57898, even nos.) built by Pullman-Standard in 1949 with 10'8" inside height, 15'1" door opening, riveted sides

Haskell & Barker Collection, National Museum of American History, Smithsonian Institution

outer roof ribs removed per early PS-1 roof

- 6-6-6 Improved Youngstown doors created by modifying Branchline Trains doors
- top of door shortened

- Scratchbuild sides and sills (CNW auto car is 10'8" inside height)
- Scratchbuild underframe using combination of 3D printed structural members and styrene floor

- Scratchbuild sides and sills (CNW auto car is 10'8" inside height)
- Scratchbuild underframe
- This will be a Speedwitch kit (everything is modified and cast, so why not?)
- For those who prefer to do the project the decals are available as Speedwitch D193