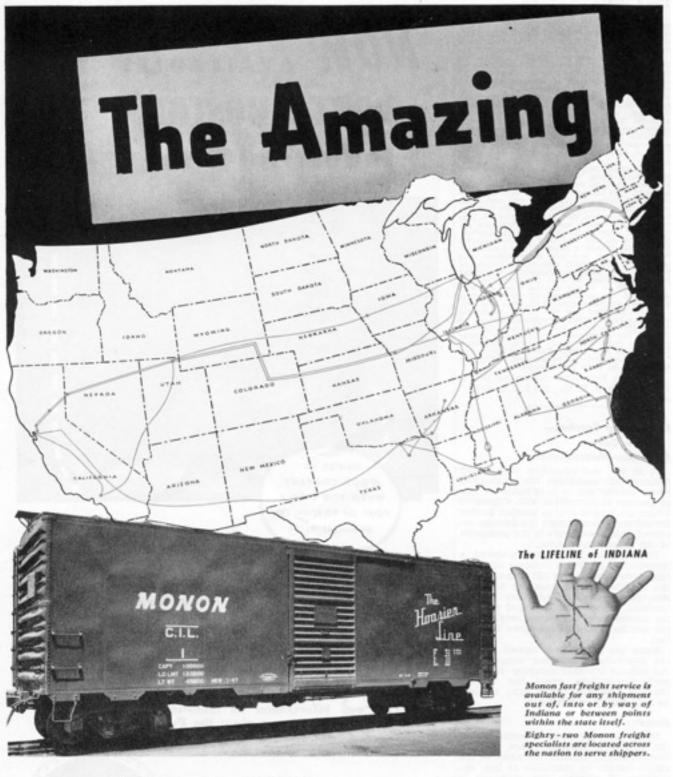

#### The **NEW IDEA** in Box Car Numbers **Initiated by MONON**

"C. I. & L." Box Car No. 1 is a symbol not alone of a new style in car numbers but of the progressive spirit that characterizes all of Monon's operations and services.

#### OF MONON'S NEW BOX CAR No. 1

In a little more

Each unneeded digit eliminated from a car number reduces opportunities for error. On the chance that many shippers have never seen the crazy-quilt pattern of a freight car's travels, during which its numbers may be used thousands of times, we are showing the day-by-day itinerary of Box Car No. 1 in a little more than one year. This is the first car to carry the Monon's new simplified system of numbering. On these trips the Railroads have already saved thousands of lead pencil strokes, typewriter impressions, teletype impulses and spoken numerals. Here is the amazing itinerary, with cargoes carried:-

n Railroads

CHICAGO, INDIANAPOLIS and LOUISVILLE RAILWAY COMPANY

This ad appeared in the May, 1948 Traffic World magazine. Note that the car no. is C.I.L. 1, but the image is obviously modified since Improved Youngstown doors were used on car nos. 251-500, not 1-250.