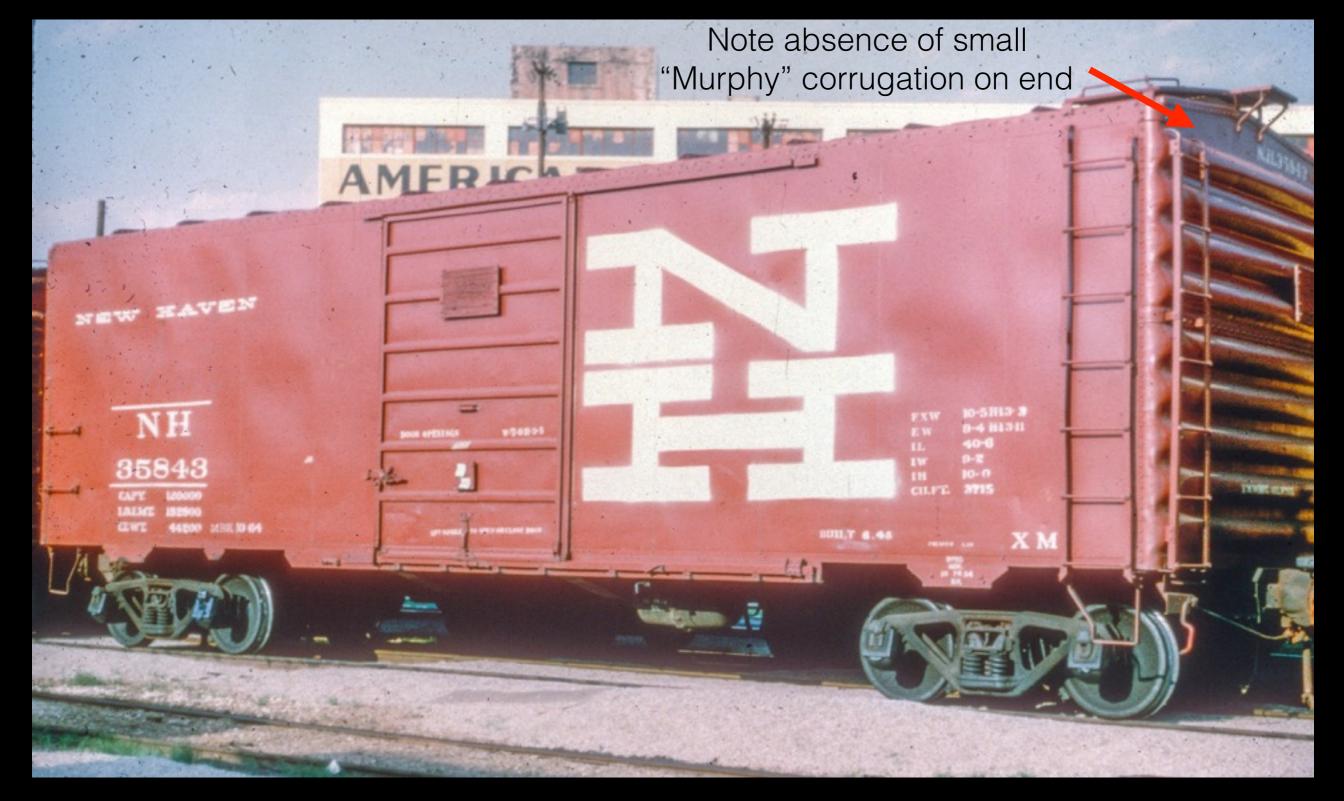

# New Haven 10'0" inside height PS-1 box car

• 1,500 cars (nos. 34500-35599) built by Pullman-Standard in 1948

Collection of Ted Culotta

# New Haven 10'0" inside height PS-1 box car

 Above is a 10'6" PS-1 with top end "Murphy" corrugation and full height door

Charles Wales photo, William Hopkins Collection

New Haven 10'0" inside height PS-1 box car