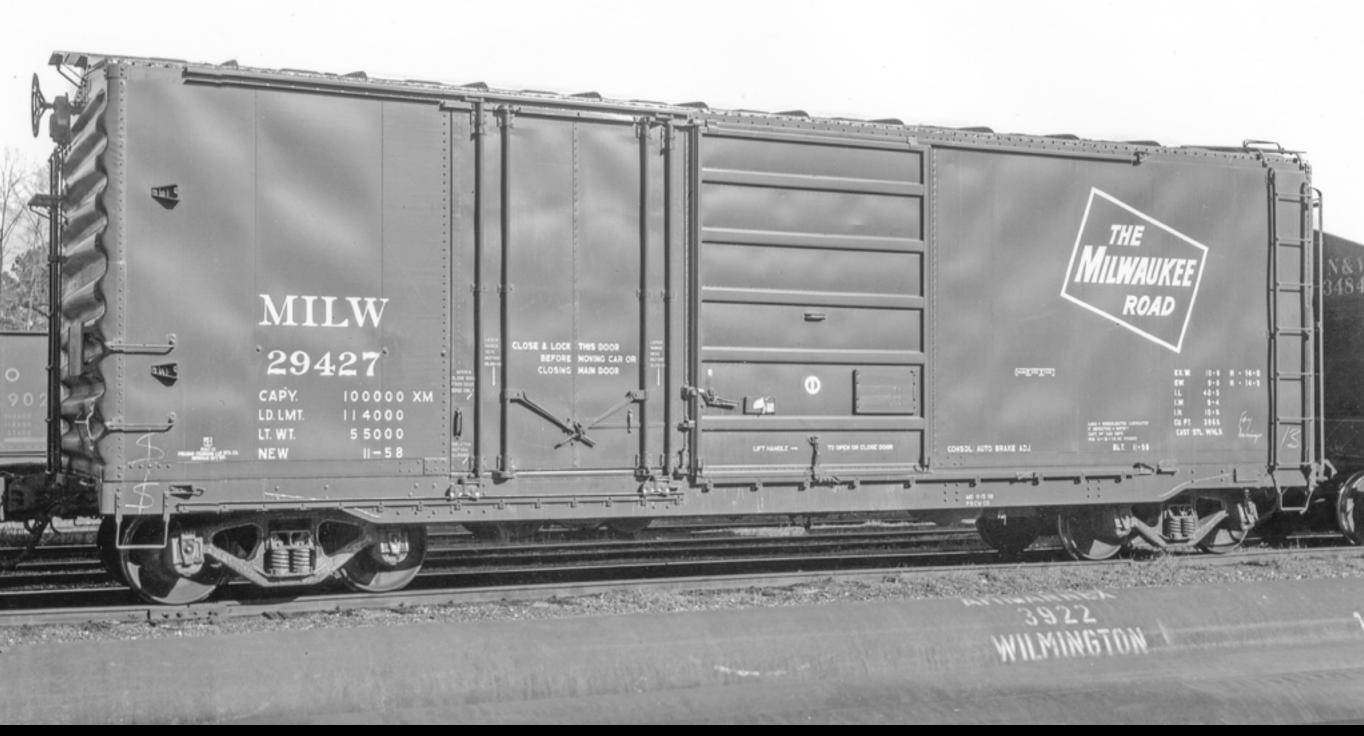

Milwaukee Road Combination Door PS-1 Box Car

Harlowton, Montana, May 25, 1960, Bob's Photo

### Milwaukee Road Combination Door PS-1 Box Car

• Chad Boas offers a set of castings to kitbash these cars, but their are some discrepancies...

### Milwaukee Road Combination Door PS-1 Box Car

- Scratchbuild side plus doors and harvest details where appropriate from Accurail car side
- Intermountain PS-1 roof and Kadee or Intermountain welded ends
- Scratch or ignore underframe
- Working on decals....