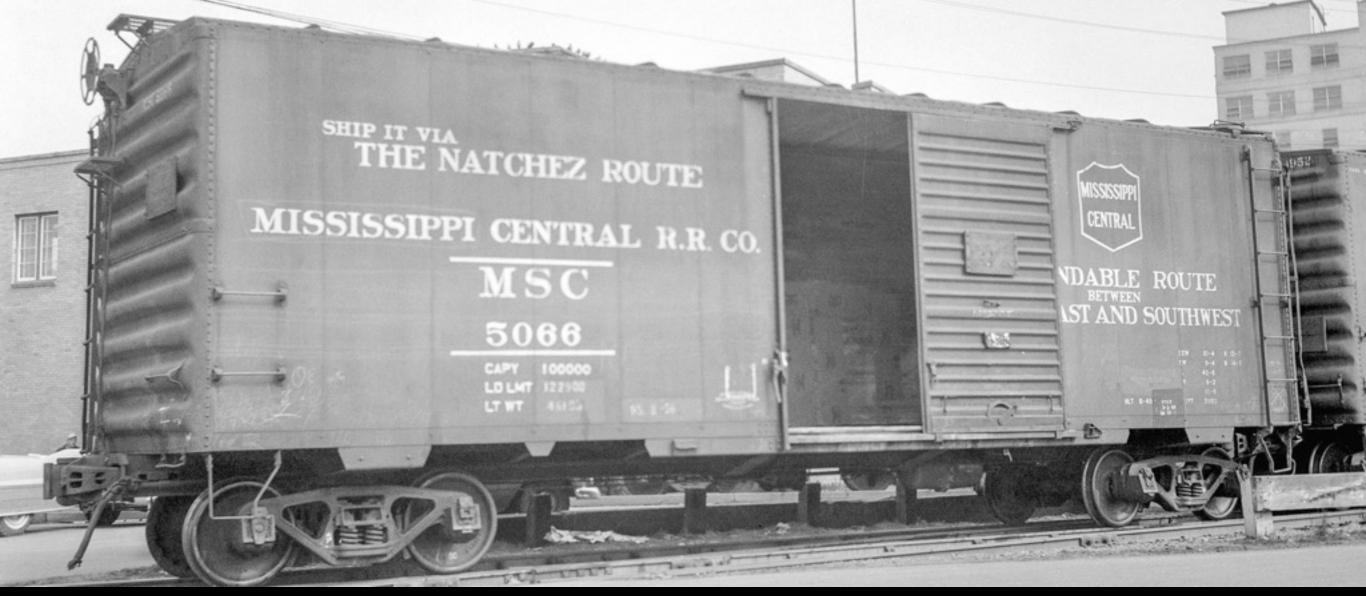

## Mississippi Central 12-panel PS-1 box car

• 100 cars (nos. 5000-5099) built by Pullman-Standard in 1949

Walter E. Frost photo

# Mississippi Central 12-panel PS-1 box car

• 100 cars (nos. 5000-5099) built by Pullman-Standard in 1949

Walter E. Frost photo