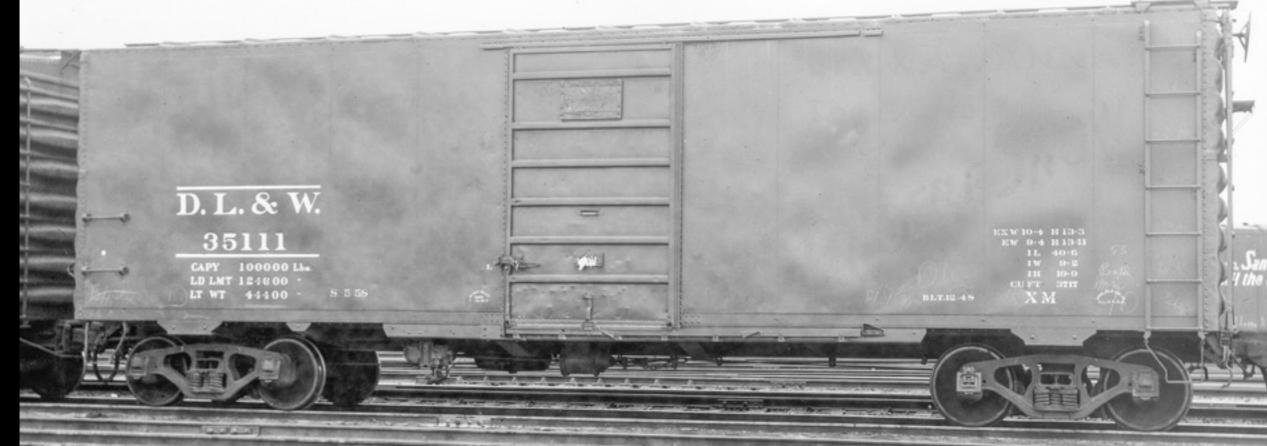

#### 10'0" inside height PS-1 box cars

DL&W, built 1948, Pullman-Standard

> Hamlet, North Carolina March 29, 1959 Col. Chet McCoid photo Bob's Photo

10'0" inside height PS-1 box cars

B&O M-67, built 1957, B&O shops