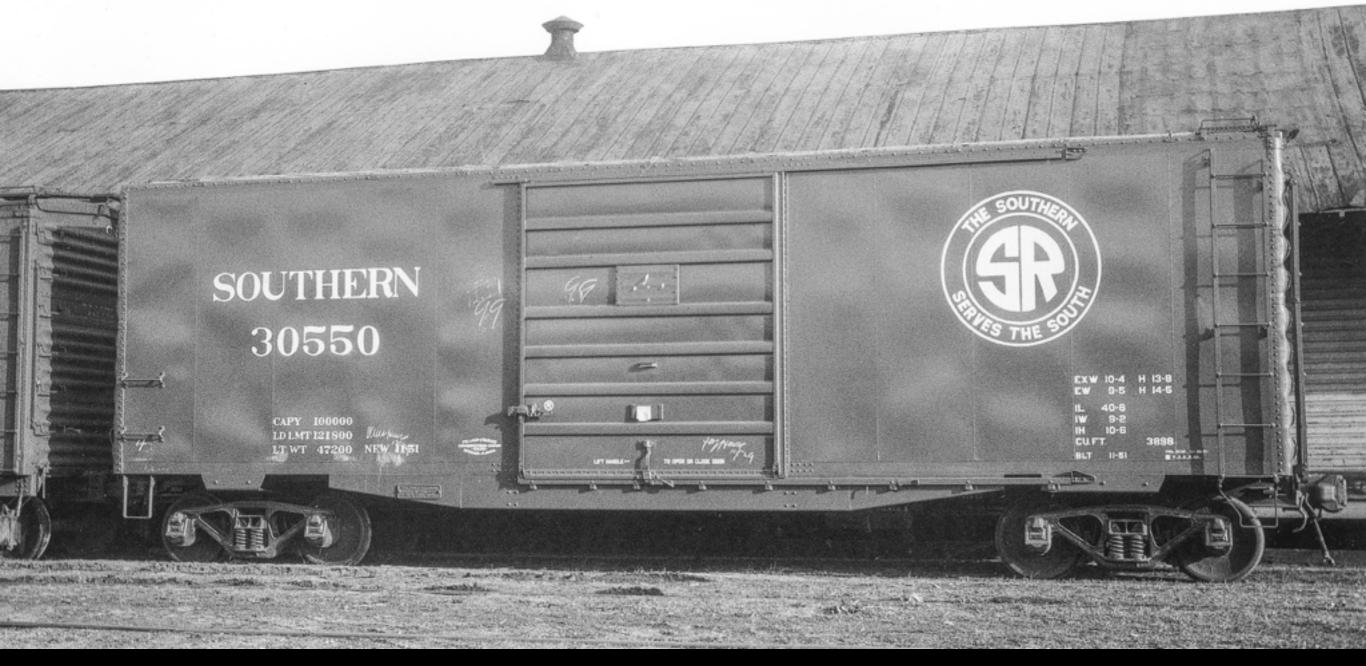

on of Charles Winters

500 cars built 1948 by Pullman-Standard, car nos. 22450-22949



Calexico, California, January 15, 1955, Col. Chet McCoid photo, Bob's Photo

As built, black ends and roof



- Modified Kadee PS-1 riveted end
- Modified Intermountain side
- Southwest Scale doors (modified left door)
- Intermountain roof with outer panel ribs removed
- Scratchbuilt underframe (or just use kit underframe)
- Various details
- Speedwitch decals D194





Speedwitch decals - D194



## Southern Railway 9' Door-opening PS-1 Box Car with "exceedingly heavy underframe"

Built late 1951 - early 1952 by Pullman-Standard, Bessemer, Alabama

- Southern 30000-32018
- CNO&TP 262056-262059
- AGS 307028
- NO&NE 330501



San Diego, California, November 11, 1955, Col. Chet McCoid photo, Bob's Photo



Fayetteville, North Carolina, December 30, 1951, Col. Chet McCoid photo, Bob's Photo



Southern Railway Equipment Drawings and Photographs, Volume 1, Book 1 - 40' Steel Box Cars George Eichelberger/ SRHA







### 0.040" sheet styrene with weld lines marked out in pencil



After addition of 0.005" styrene for portion of upper door track and Archer Panel Lines to simulate weld lines

Techniques presented on this page are applicable to making sides for 10'0" inside height, 12-panel, combination door or other PS-1 (or welded) cars



Collection of Ted Culotta

Lancaster & Chester 1000-1019 9' Door-opening PS-1 Box Car, built in 1952 by Pullman-Standard



### Milwaukee Road 9' Door-opening PS-1 Box Car

Built 1959 by Pullman-Standard

- 17400-17599
- 17600-17699, Roller bearing trucks