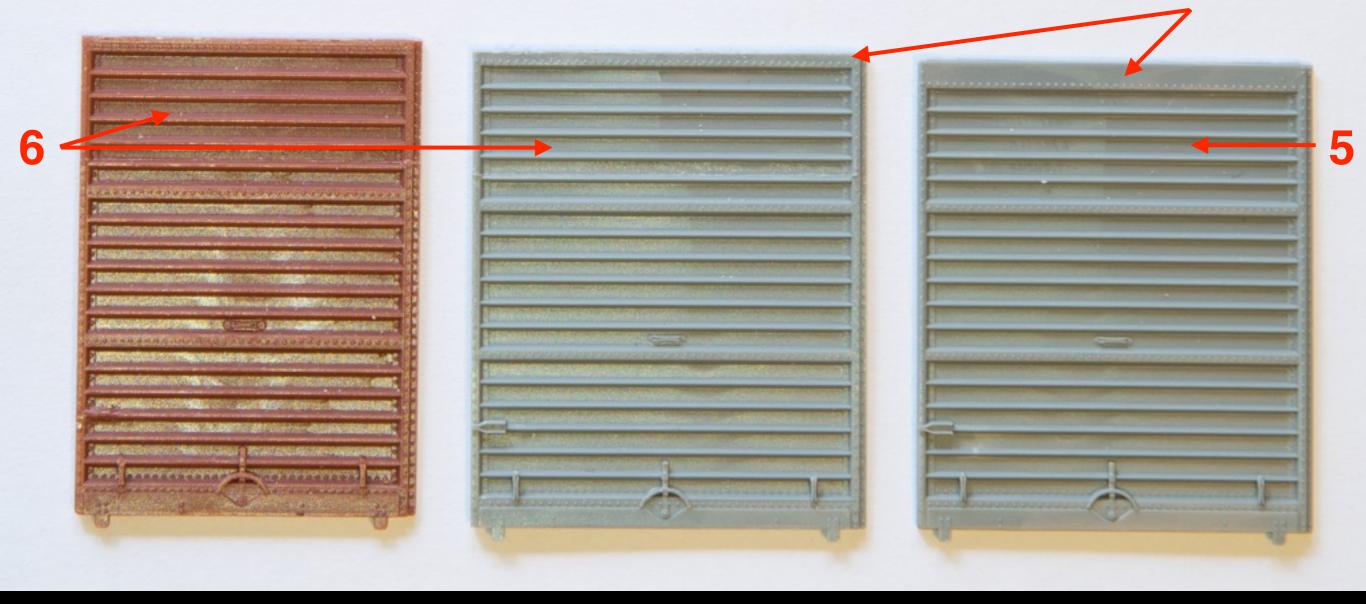

7-panel
 Superior
 door - wider
 second
 panel

 7-panel Superior door - wider third panel

both images - Collection of Jim Gerstley

Chicago and North Western riveted PS-1 Box Car

## Chicago and North Western riveted PS-1 Box Car

• CNW 7 was part of last group delivered, 625 cars in 1953, nos. 1-625