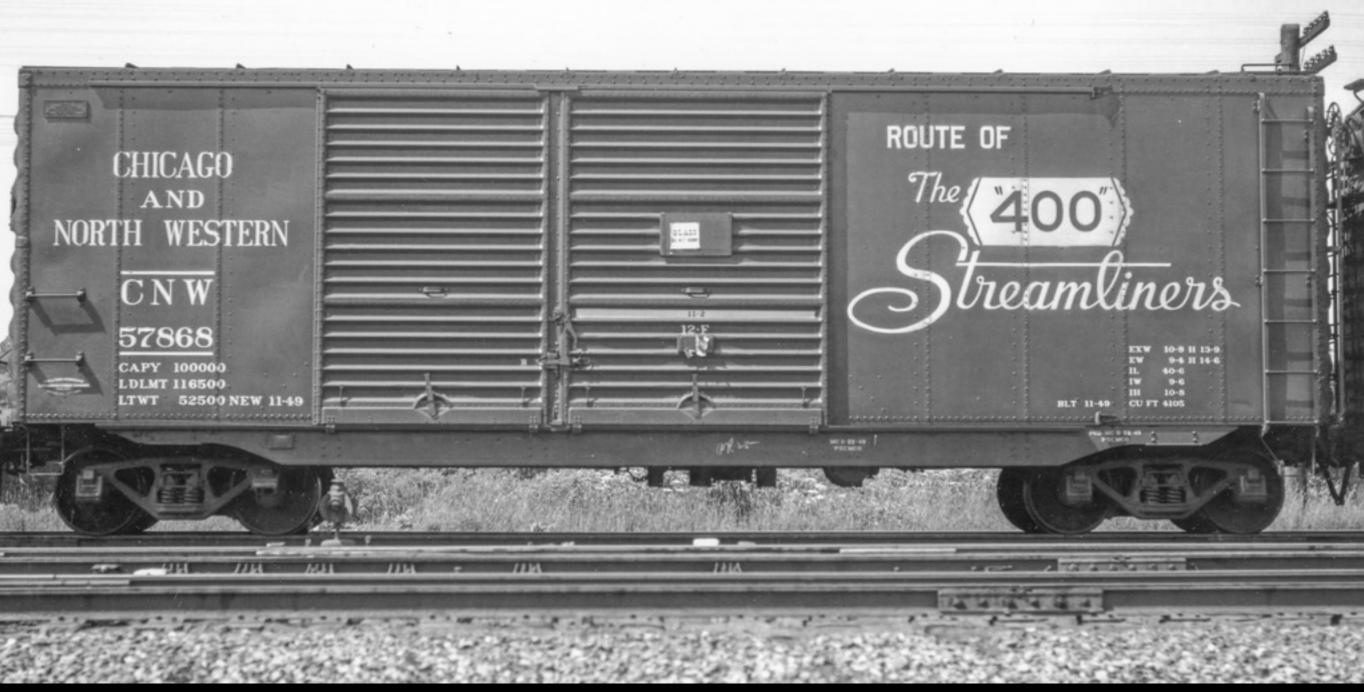

### Chicago and North Western riveted PS-1 Box Car

- 4,625 cars total, built in 1948, 1949, 1951, 1953
- each order reflects the changes to the PS-1 design over that period (excepting the riveted side construction)

7-panel
 Superior
 door - wider
 second
 panel

 7-panel Superior door - wider third panel

both images - Collection of Jim Gerstley

Chicago and North Western riveted PS-1 Box Car

## Chicago and North Western riveted PS-1 Box Car

• CNW 7 was part of last group delivered, 625 cars in 1953, nos. 1-625

## Chicago and North Western riveted PS-1 Box Car

| Series Start | Series End | Quantity | Build<br>Date | Notes                                                                         | Numbering |
|--------------|------------|----------|---------------|-------------------------------------------------------------------------------|-----------|
| 86300        | 88298      | 1,000    | 1948          | early PS-1 underframe; "plain" top of ends; flat end roof panels              | even nos. |
| 106600       | 108598     | 1,000    | 1949          | "PS-1" bolster tabs; trapezoids on top of ends; flat end roof panels          | even nos. |
| 6200         | 10198      | 2,000    | 1951          | "PS-1" bolster tabs; trapezoids on top of ends; stiffeners in all roof panels | even nos. |
| 1            | 625        | 625      | 1953          | "PS-1" bolster tabs; trapezoids on top of ends; stiffeners in all roof panels |           |
| Total        |            | 4,625    |               |                                                                               |           |