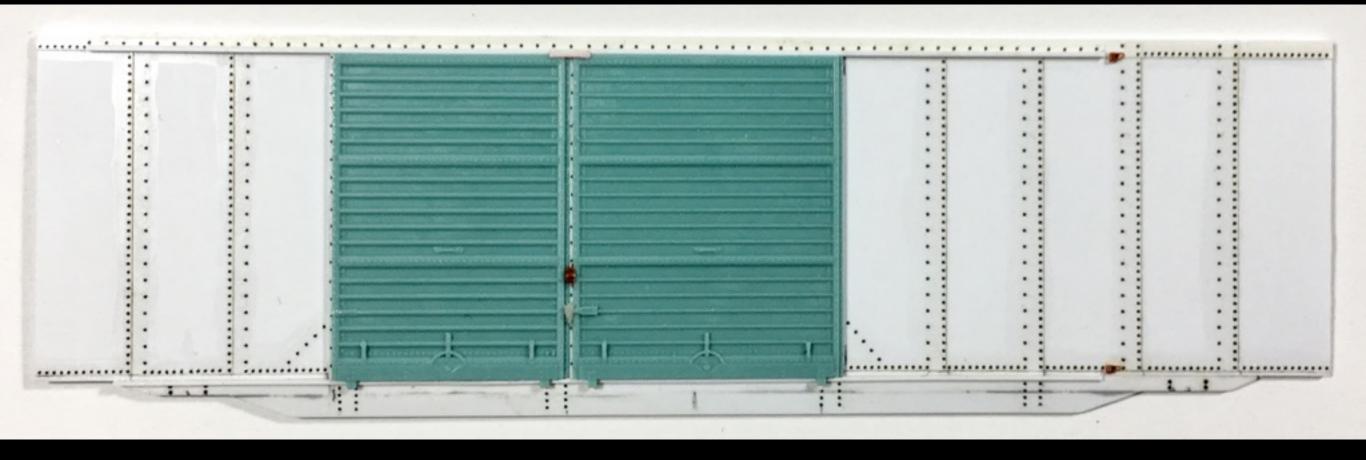

### Chicago and North Western riveted PS-1 Auto Car

 250 cars (57400-57898, even nos.) built by Pullman-Standard in 1949 with 10'8" inside height, 15'1" door opening, riveted sides

Haskell & Barker Collection, National Museum of American History, Smithsonian Institution