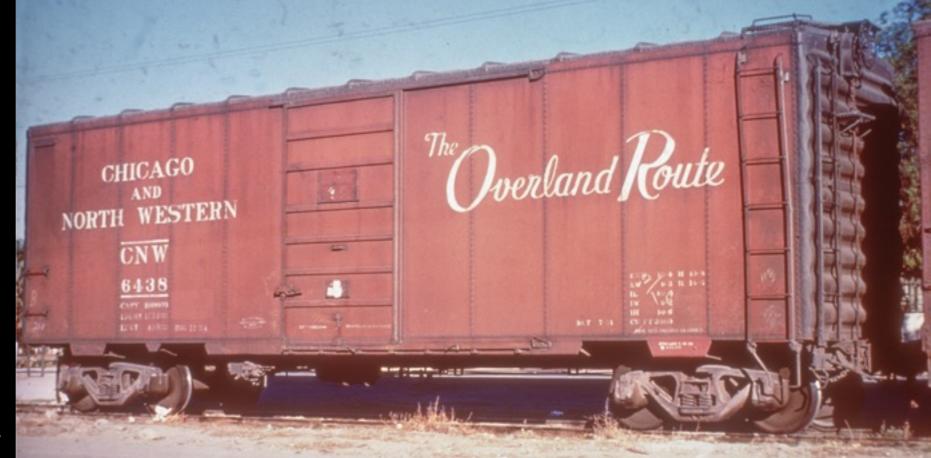

### Chicago and North Western riveted PS-1 Box Car

- 4,625 cars total, built in 1948, 1949, 1951, 1953
- each order reflects the changes to the PS-1 design over that period (excepting the riveted side construction)

## Chicago and North Western riveted PS-1 Box Car

| Series Start | Series End | Quantity | Build<br>Date | Notes                                                                         | Numbering |
|--------------|------------|----------|---------------|-------------------------------------------------------------------------------|-----------|
| 86300        | 88298      | 1,000    | 1948          | early PS-1 underframe; "plain" top of ends; flat end roof panels              | even nos. |
| 106600       | 108598     | 1,000    | 1949          | "PS-1" bolster tabs; trapezoids on top of ends; flat end roof panels          | even nos. |
| 6200         | 10198      | 2,000    | 1951          | "PS-1" bolster tabs; trapezoids on top of ends; stiffeners in all roof panels | even nos. |
| 1            | 625        | 625      | 1953          | "PS-1" bolster tabs; trapezoids on top of ends; stiffeners in all roof panels |           |
| Total        |            | 4,625    |               |                                                                               |           |