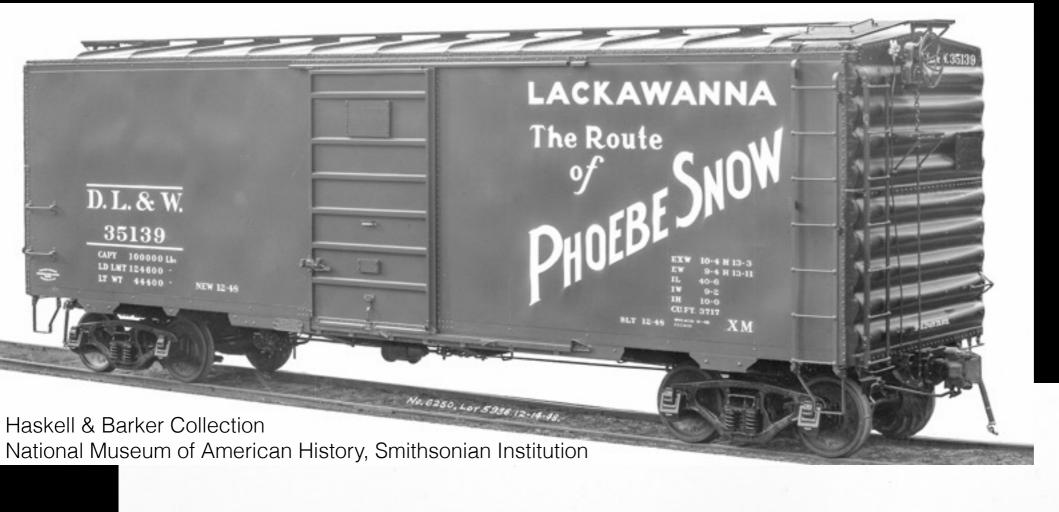

Haskell & Barker Collection, National Museum of American History, Smithsonian Institution

# New Haven 10'0" inside height PS-1 box car

• 1,500 cars (nos. 34500-35599) built by Pullman-Standard in 1948

Collection of Ted Culotta