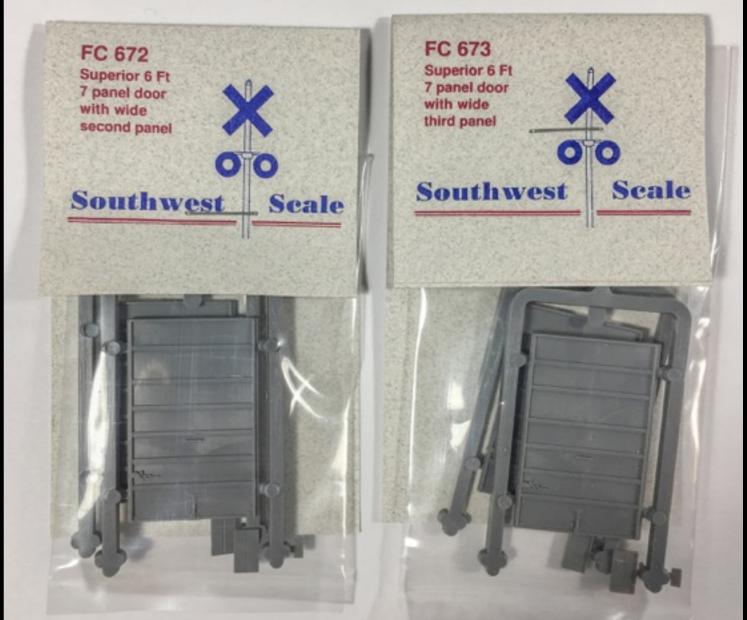

7-panel
 Superior
 door - wider
 second
 panel

 7-panel Superior door - wider third panel

both images - Collection of Jim Gerstley

Chicago and North Western riveted PS-1 Box Car

# Chicago and North Western riveted PS-1 Box Car

- Kadee end pattern
- Doors -
  - · Youngstown Intermountain, Kadee or Branchline
  - Superior Southwest Scale