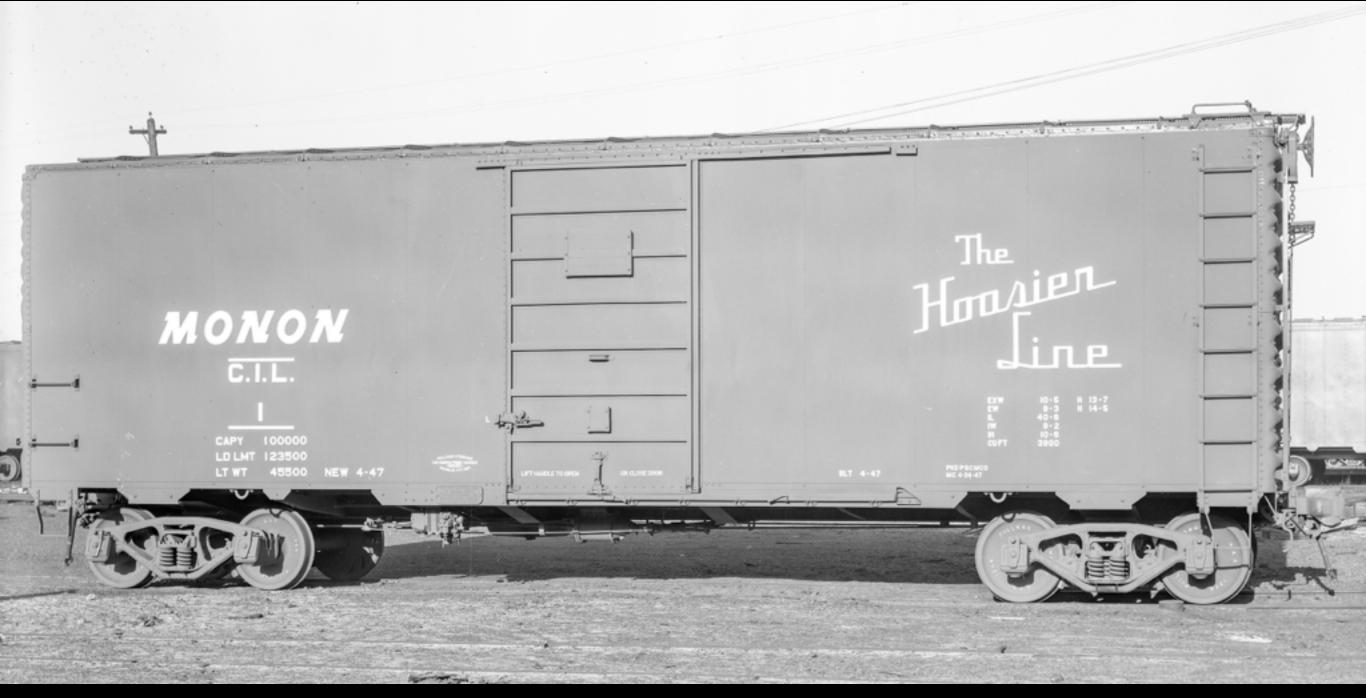

#### Monon non-PS-1 box car

- 500 cars (nos. 1-500) built by Pullman-Standard in 1947
- erroneously listed as a PS-1 in the Pullman-Standard lot list, but more akin to a welded AAR postwar box car and an interesting prototype and modeling opportunity, nonetheless

Features:

1953, Bob's Photo

- early PS-1 welded underframe, akin to AAR welded underframe
- 4/4 Improved Dreadnaught ends
- 10-panel welded sides
- Murphy rectangular panel roof
- Superior 7-panel (1-250) or 6/6/5 Imp. YSD (251-500) doors