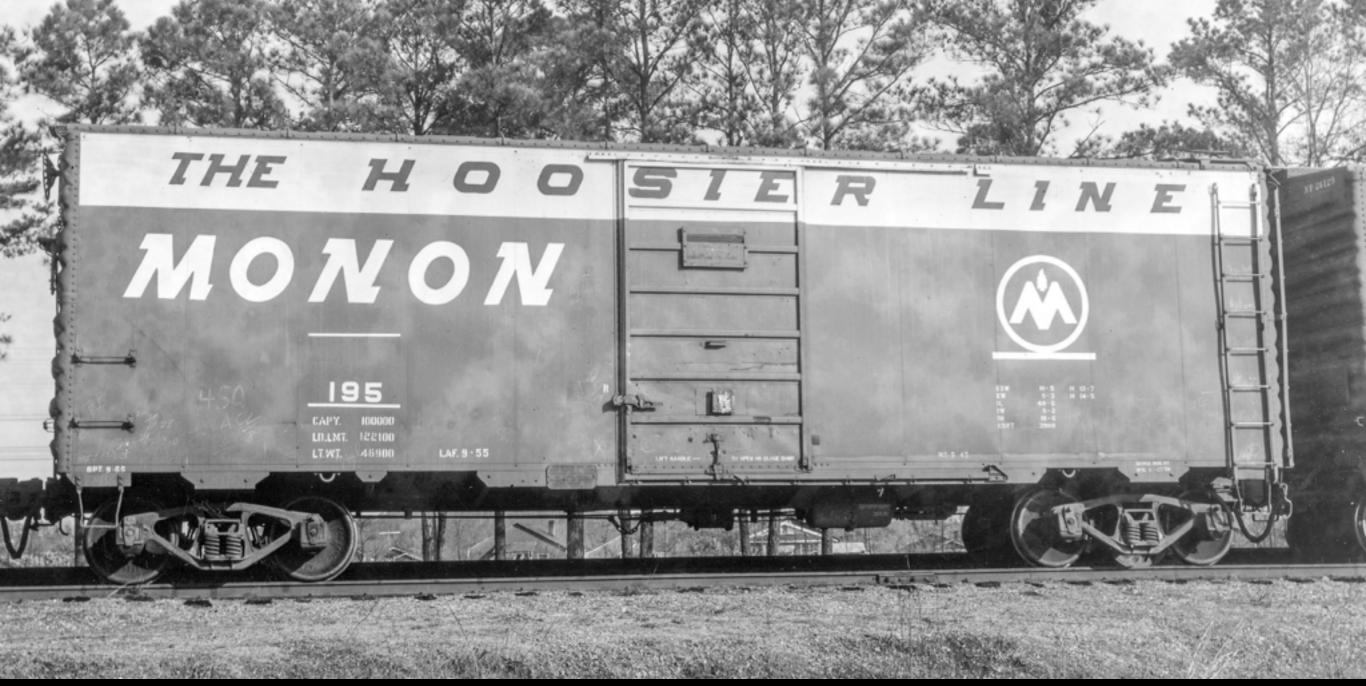

#### Monon non-PS-1 box car

- 500 cars (nos. 1-500) built by Pullman-Standard in 1947
- erroneously listed as a PS-1 in the Pullman-Standard lot list, but more akin to a welded AAR postwar box car and an interesting prototype and modeling opportunity, nonetheless

Features:

1953, Bob's Photo

- early PS-1 welded underframe, akin to AAR welded underframe
- 4/4 Improved Dreadnaught ends
- 10-panel welded sides
- Murphy rectangular panel roof
- Superior 7-panel (1-250) or 6/6/5 Imp. YSD (251-500) doors