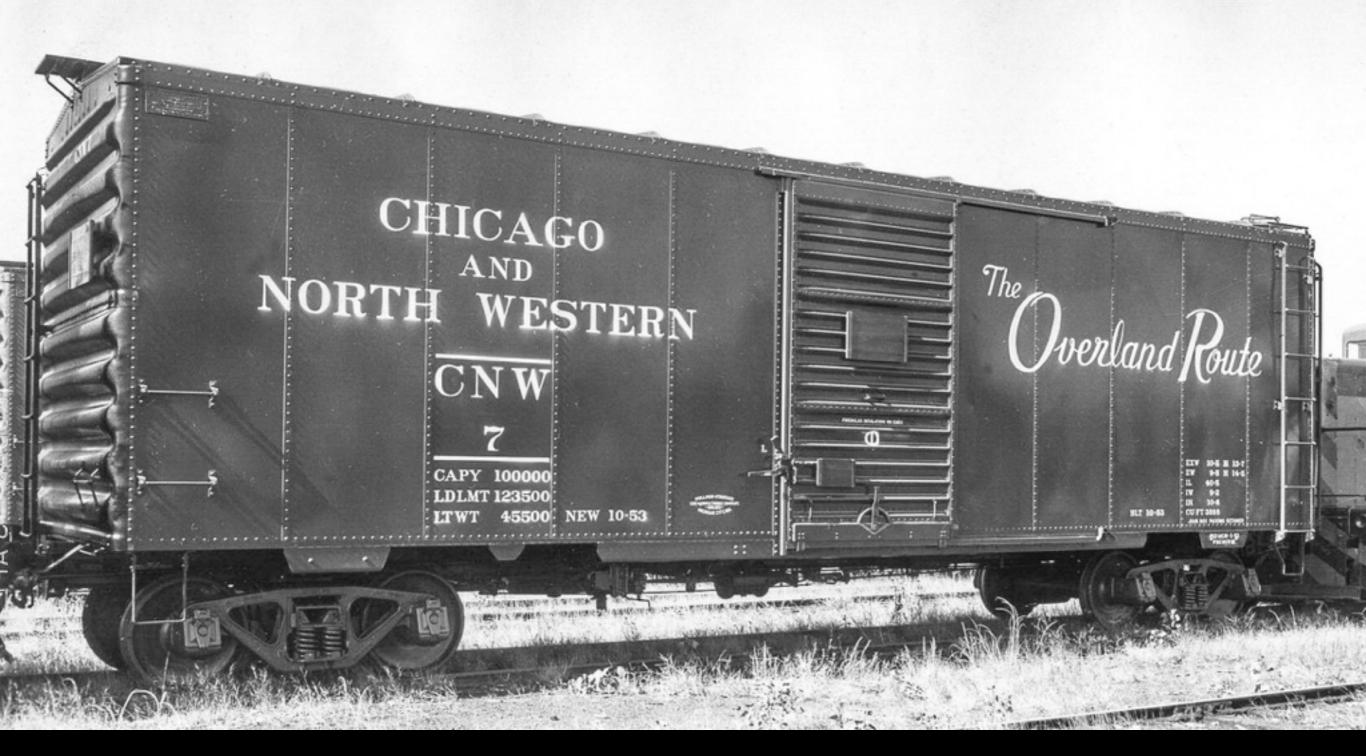

### Chicago and North Western riveted PS-1 Box Car

- 4,625 cars total, built in 1948, 1949, 1951, 1953
- each order reflects the changes to the PS-1 design over that period (excepting the riveted side construction)

## Chicago and North Western riveted PS-1 Box Car

• CNW 7 was part of last group delivered, 625 cars in 1953, nos. 1-625

## Chicago and North Western riveted PS-1 Box Car

| Series Start | Series End | Quantity | Build<br>Date | Notes                                                                         | Numbering |
|--------------|------------|----------|---------------|-------------------------------------------------------------------------------|-----------|
| 86300        | 88298      | 1,000    | 1948          | early PS-1 underframe; "plain" top of ends; flat end roof panels              | even nos. |
| 106600       | 108598     | 1,000    | 1949          | "PS-1" bolster tabs; trapezoids on top of ends; flat end roof panels          | even nos. |
| 6200         | 10198      | 2,000    | 1951          | "PS-1" bolster tabs; trapezoids on top of ends; stiffeners in all roof panels | even nos. |
| 1            | 625        | 625      | 1953          | "PS-1" bolster tabs; trapezoids on top of ends; stiffeners in all roof panels |           |
| Total        |            | 4,625    |               |                                                                               |           |