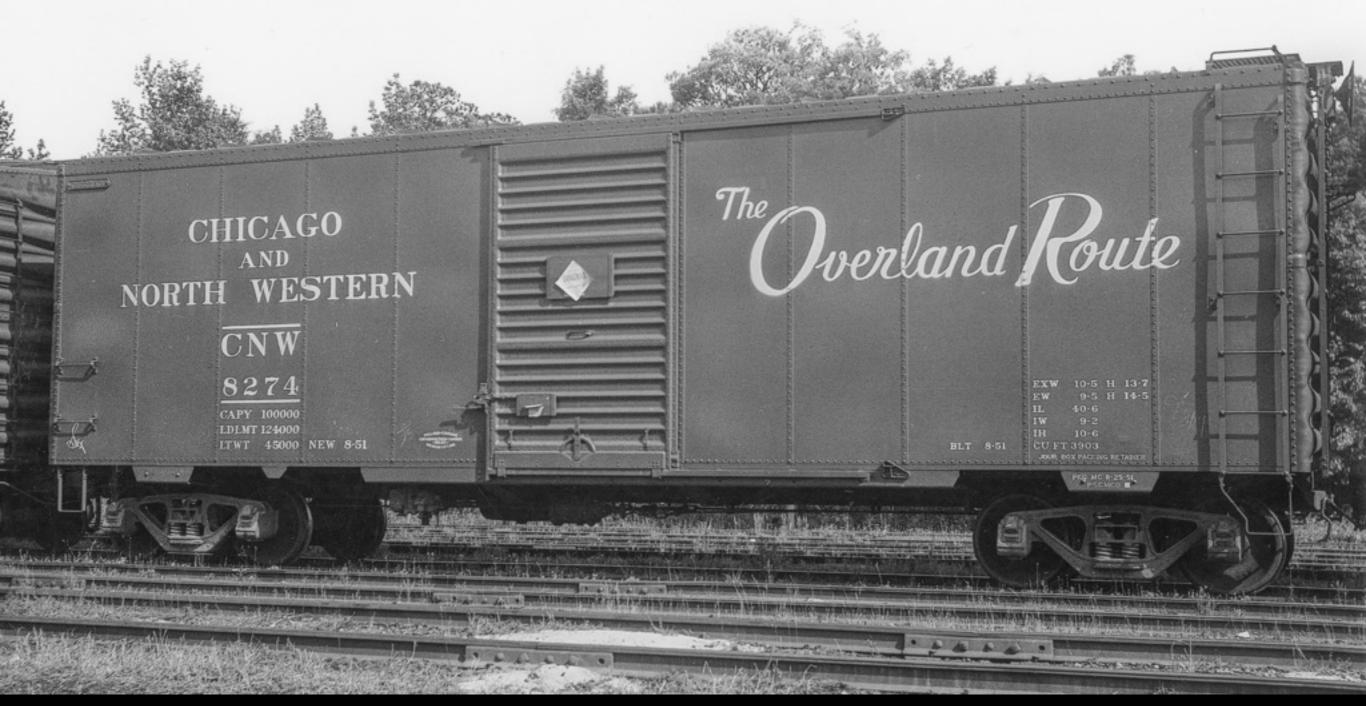

### Chicago and North Western riveted PS-1 Box Car

- 4,625 cars total, built in 1948, 1949, 1951, 1953
- each order reflects the changes to the PS-1 design over that period (excepting the riveted side construction)

## Chicago and North Western riveted PS-1 Box Car

• CNW 7 was part of last group delivered, 625 cars in 1953, nos. 1-625

## Chicago and North Western riveted PS-1 Box Car

| Series Start | Series End | Quantity | Build<br>Date | Notes                                                                         | Numbering |
|--------------|------------|----------|---------------|-------------------------------------------------------------------------------|-----------|
| 86300        | 88298      | 1,000    | 1948          | early PS-1 underframe; "plain" top of ends; flat end roof panels              | even nos. |
| 106600       | 108598     | 1,000    | 1949          | "PS-1" bolster tabs; trapezoids on top of ends; flat end roof panels          | even nos. |
| 6200         | 10198      | 2,000    | 1951          | "PS-1" bolster tabs; trapezoids on top of ends; stiffeners in all roof panels | even nos. |
| 1            | 625        | 625      | 1953          | "PS-1" bolster tabs; trapezoids on top of ends; stiffeners in all roof panels |           |
| Total        |            | 4,625    |               |                                                                               |           |