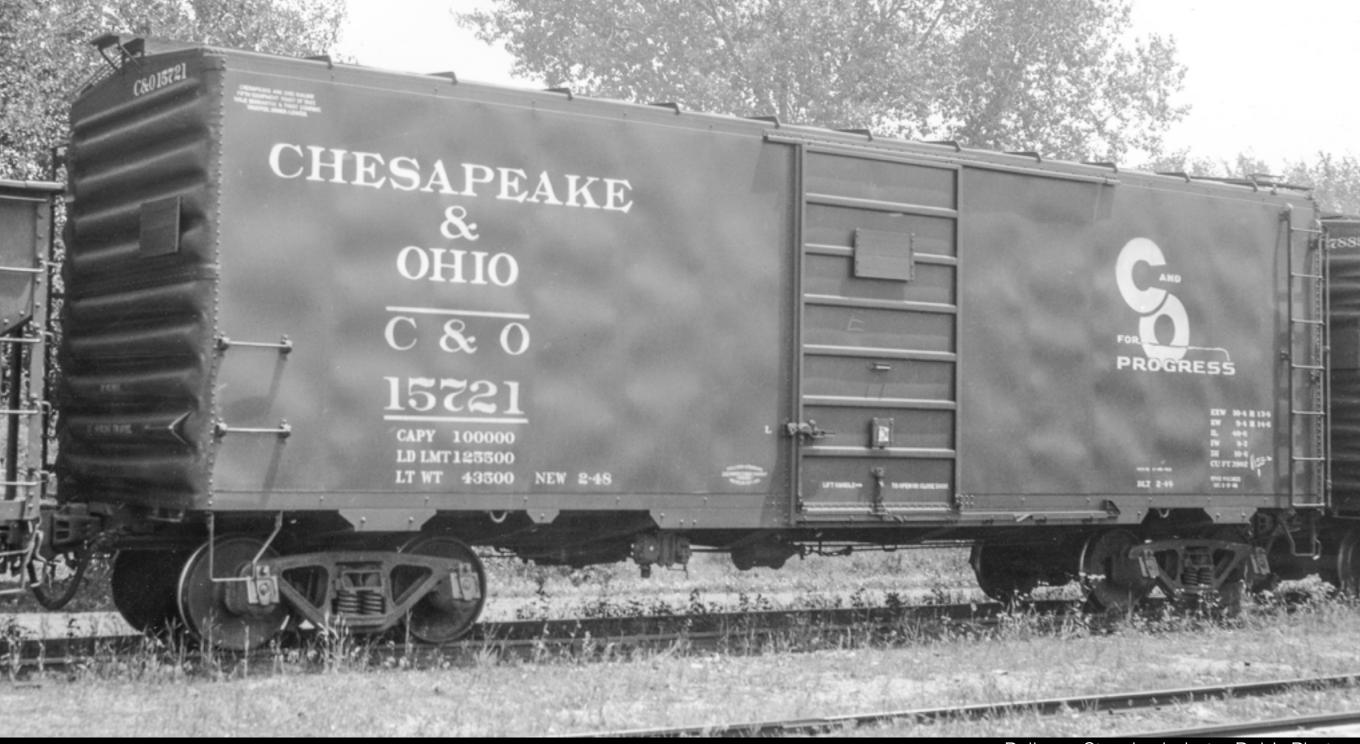

## Chesapeake & Ohio 12-panel PS-1 box car

• 1,000 cars (nos. 15000-15999) built by Pullman-Standard in 1948

Pullman-Standard photo, Bob's Photo

# Chesapeake & Ohio 12-panel PS-1 box car

• 1,000 cars (nos. 15000-15999) built by Pullman-Standard in 1948

Pullman-Standard photo, Bob's Photo