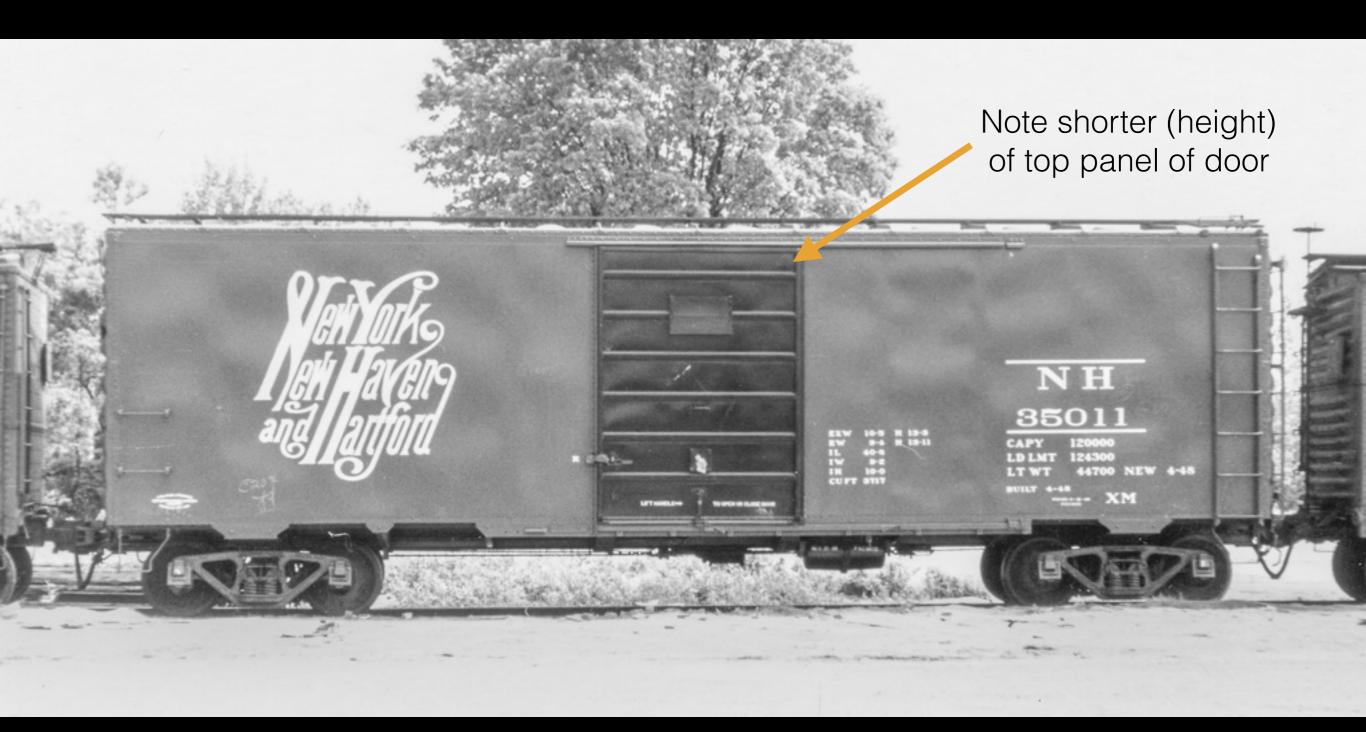

# New Haven 10'0" inside height PS-1 box car

• 1,500 cars (nos. 34500-35599) built by Pullman-Standard in 1948

Collection of Ted Culotta

# New Haven 10'0" inside height PS-1 box car

 Above is a 10'6" PS-1 with top end "Murphy" corrugation and full height door

Charles Wales photo, William Hopkins Collection

New Haven 10'0" inside height PS-1 box car