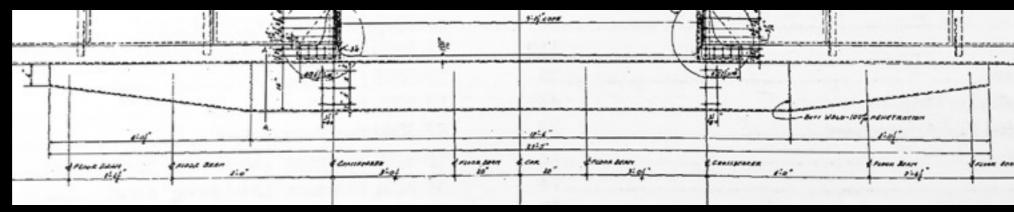

## Southern Railway 9' Door-opening PS-1 Box Car with "exceedingly heavy underframe"

Built late 1951 - early 1952 by Pullman-Standard, Bessemer, Alabama

- Southern 30000-32018
- CNO&TP 262056-262059
- AGS 307028
- NO&NE 330501

San Diego, California, November 11, 1955, Col. Chet McCoid photo, Bob's Photo

Fayetteville, North Carolina, December 30, 1951, Col. Chet McCoid photo, Bob's Photo

Southern Railway Equipment Drawings and Photographs, Volume 1, Book 1 - 40' Steel Box Cars George Eichelberger/ SRHA

### 0.040" sheet styrene with weld lines marked out in pencil

After addition of 0.005" styrene for portion of upper door track and Archer Panel Lines to simulate weld lines

Techniques presented on this page are applicable to making sides for 10'0" inside height, 12-panel, combination door or other PS-1 (or welded) cars