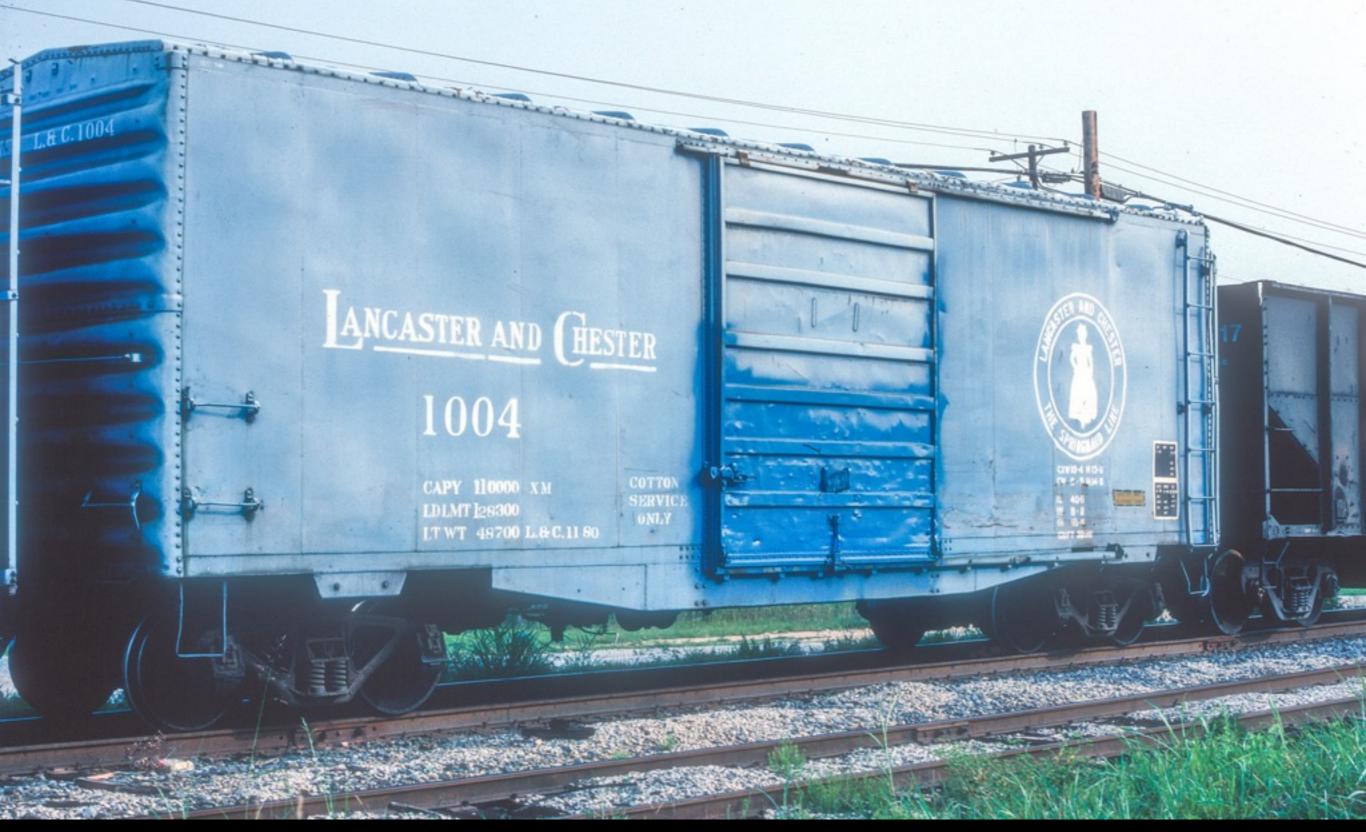

Collection of Ted Culotta

Lancaster & Chester 1000-1019 9' Door-opening PS-1 Box Car, built in 1952 by Pullman-Standard