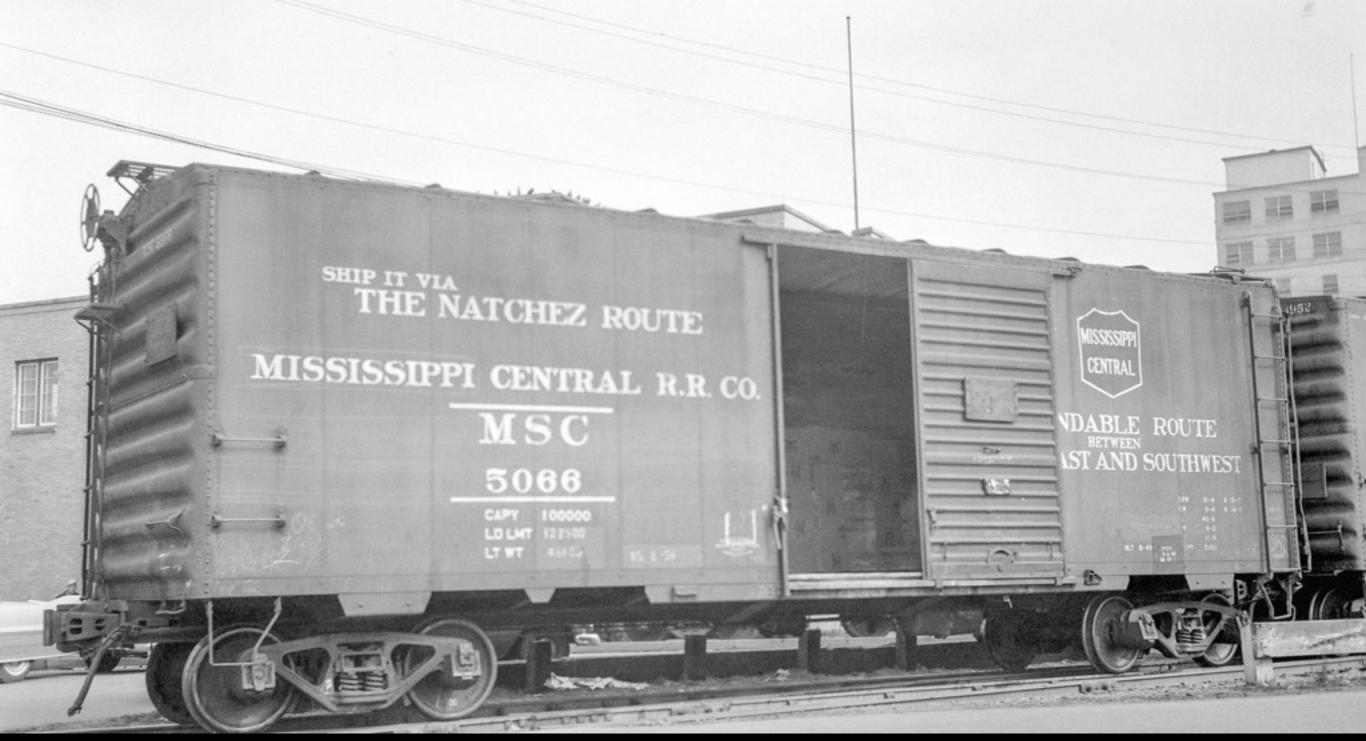

## Mississippi Central 12-panel PS-1 box car

• 100 cars (nos. 5000-5099) built by Pullman-Standard in 1949

Walter E. Frost photo

# Mississippi Central 12-panel PS-1 box car

• 100 cars (nos. 5000-5099) built by Pullman-Standard in 1949

Walter E. Frost photo