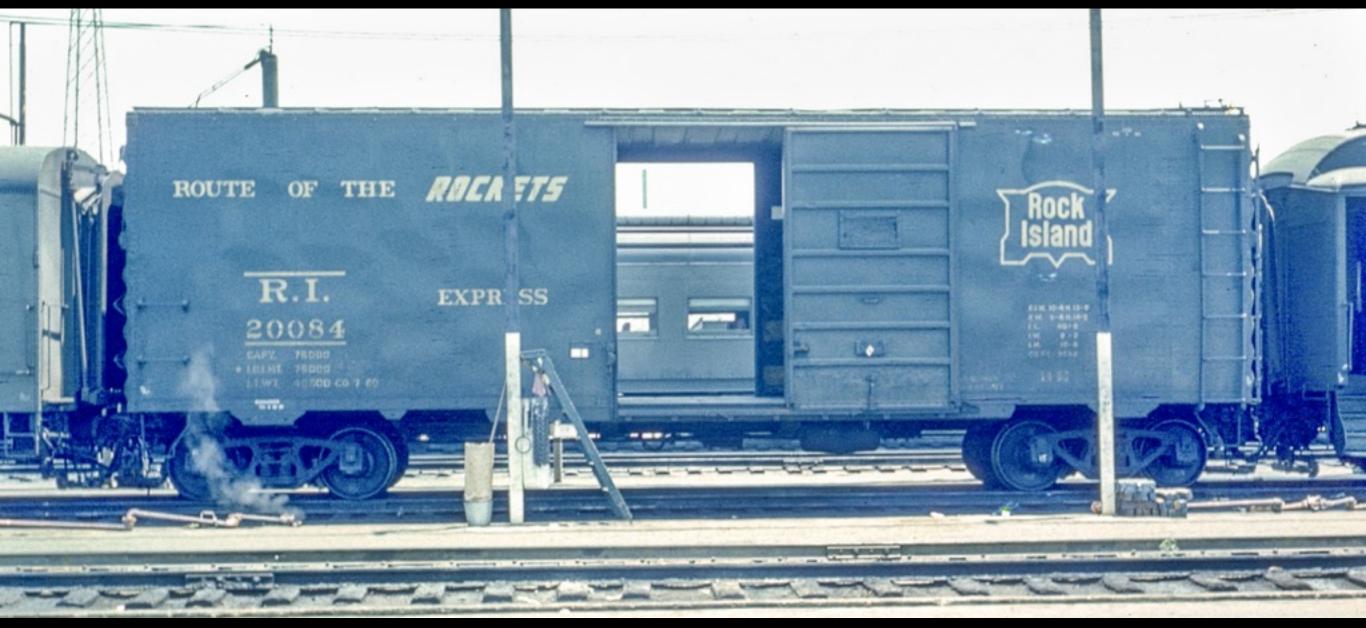

## Rock Island 12-panel PS-1 box car

Morris Abowitz Collection

- The Rock Island also had 1,000 12-panel PS-1 box cars, car nos. 25500-26499, built 1948. Fifteen cars were modified for express service in 1953, car nos. 20070-20084
- For additional information about all the 12-panel PS-1s presented here, see Railway Prototype Cyclopedia 31-32