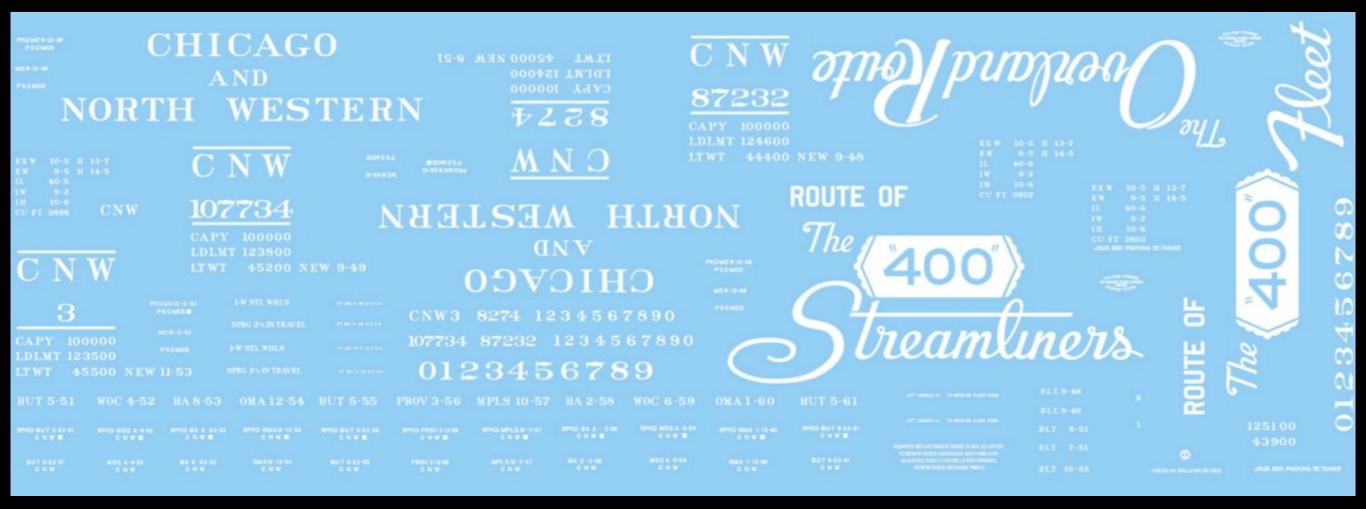

### Chicago and North Western riveted PS-1 Box Car

- 4,625 cars total, built in 1948, 1949, 1951, 1953
- each order reflects the changes to the PS-1 design over that period (excepting the riveted side construction)

## Chicago and North Western riveted PS-1 Box Car

| Series Start | Series End | Quantity | Build<br>Date | Notes                                                                         | Numbering |
|--------------|------------|----------|---------------|-------------------------------------------------------------------------------|-----------|
| 86300        | 88298      | 1,000    | 1948          | early PS-1 underframe; "plain" top of ends; flat end roof panels              | even nos. |
| 106600       | 108598     | 1,000    | 1949          | "PS-1" bolster tabs; trapezoids on top of ends; flat end roof panels          | even nos. |
| 6200         | 10198      | 2,000    | 1951          | "PS-1" bolster tabs; trapezoids on top of ends; stiffeners in all roof panels | even nos. |
| 1            | 625        | 625      | 1953          | "PS-1" bolster tabs; trapezoids on top of ends; stiffeners in all roof panels |           |
| Total        |            | 4,625    |               |                                                                               |           |

# Chicago and North Western riveted PS-1 Box Car

- See Railway Prototype Cyclopedia, Volume 1
- Speedwitch decal D195 shown above