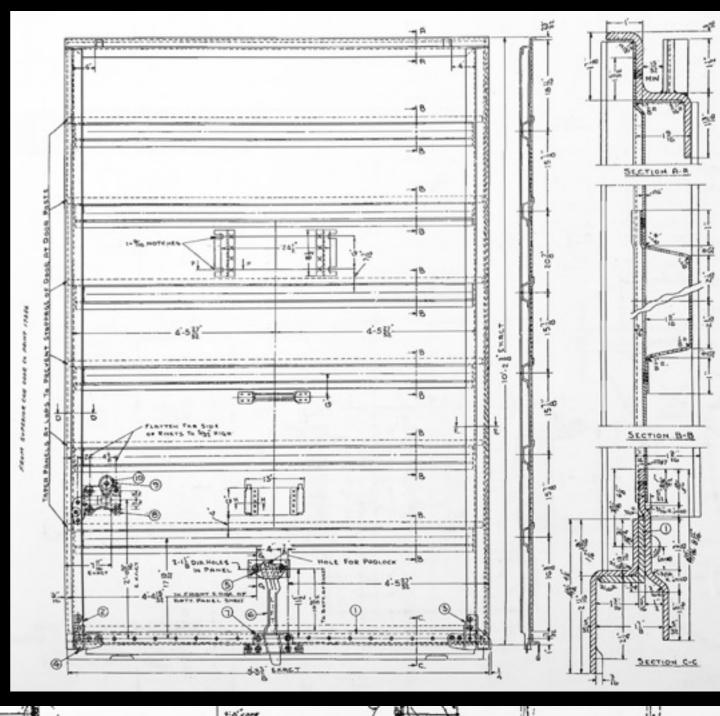

### Chicago and North Western riveted PS-1 Auto Car

 250 cars (57400-57898, even nos.) built by Pullman-Standard in 1949 with 10'8" inside height, 15'1" door opening, riveted sides

Haskell & Barker Collection, National Museum of American History, Smithsonian Institution

note that small trapezoids at top of end are "taller" on CNW car

- Kadee end (removed from Kadee body)
- new trapezoids from 0.005" styrene
- new dimples and rivets at top

- new top corner braces with rivets
- Archer rivets along end corner
- filled right grab and placard board holes
- round bolt heads on corrugations where wood nested

outer roof ribs removed per early PS-1 roof

- 6-6-6 Improved Youngstown doors created by modifying Branchline Trains doors
- top of door shortened

- Scratchbuild sides and sills (CNW auto car is 10'8" inside height)
- Scratchbuild underframe using combination of 3D printed structural members and styrene floor

- Scratchbuild sides and sills (CNW auto car is 10'8" inside height)
- Scratchbuild underframe
- This will be a Speedwitch kit (everything is modified and cast, so why not?)
- For those who prefer to do the project the decals are available as Speedwitch D193