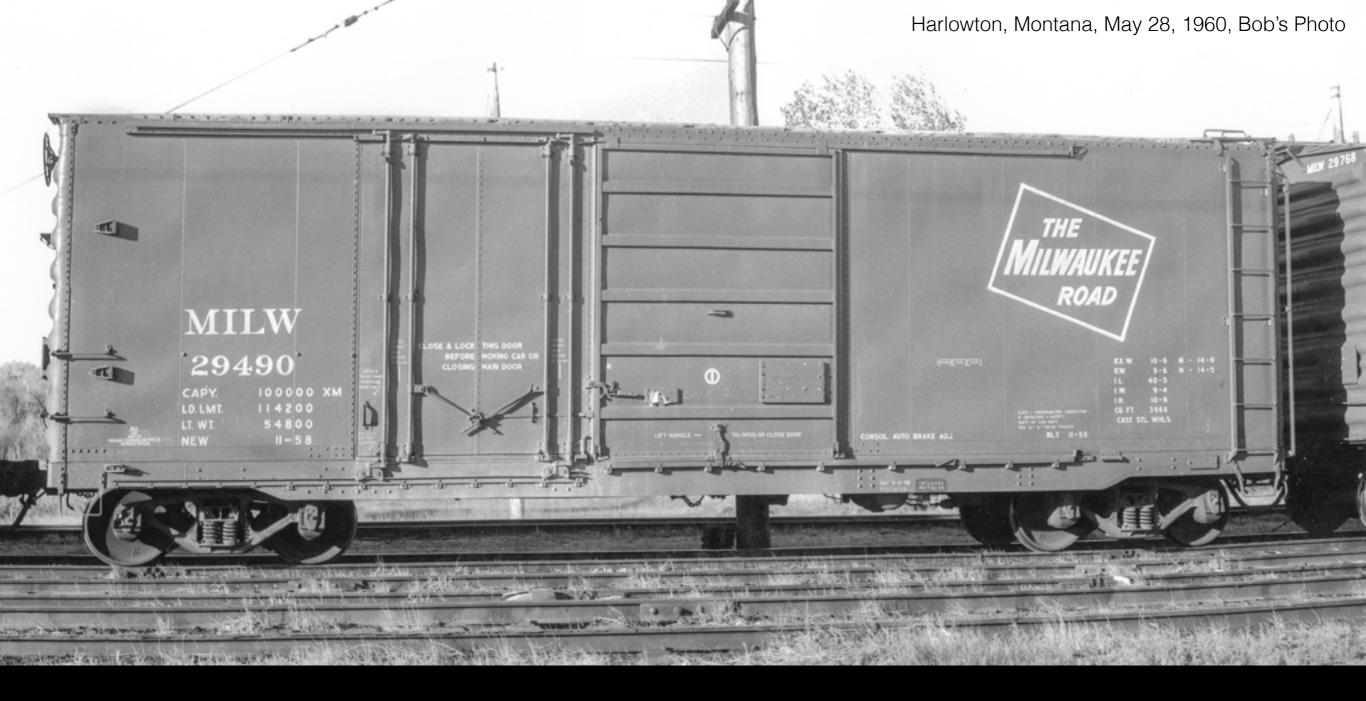

Milwaukee Road Combination Door PS-1 Box Car

Harlowton, Montana, May 25, 1960, Bob's Photo

### Milwaukee Road Combination Door PS-1 Box Car

• Chad Boas offers a set of castings to kitbash these cars, but their are some discrepancies...

### Milwaukee Road Combination Door PS-1 Box Car

- Scratchbuild side plus doors and harvest details where appropriate from Accurail car side
- Intermountain PS-1 roof and Kadee or Intermountain welded ends
- Scratch or ignore underframe
- Working on decals....

Collection of Ted Culotta

Milwaukee Road Combination Door PS-1 Box Car