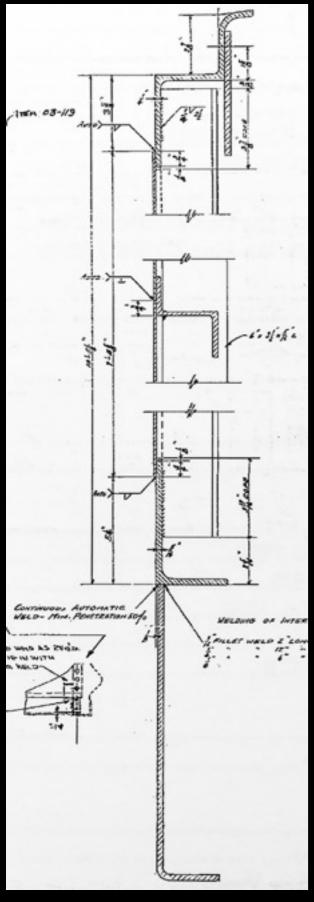

note that small trapezoids at top of end are "taller" on CNW car

- Kadee end (removed from Kadee body)
- new trapezoids from 0.005" styrene
- new dimples and rivets at top

- new top corner braces with rivets
- Archer rivets along end corner
- filled right grab and placard board holes
- round bolt heads on corrugations where wood nested

outer roof ribs removed per early PS-1 roof

- 6-6-6 Improved Youngstown doors created by modifying Branchline Trains doors
- top of door shortened

- Scratchbuild sides and sills (CNW auto car is 10'8" inside height)
- Scratchbuild underframe using combination of 3D printed structural members and styrene floor

- Scratchbuild sides and sills (CNW auto car is 10'8" inside height)
- Scratchbuild underframe
- This will be a Speedwitch kit (everything is modified and cast, so why not?)
- For those who prefer to do the project the decals are available as Speedwitch D193