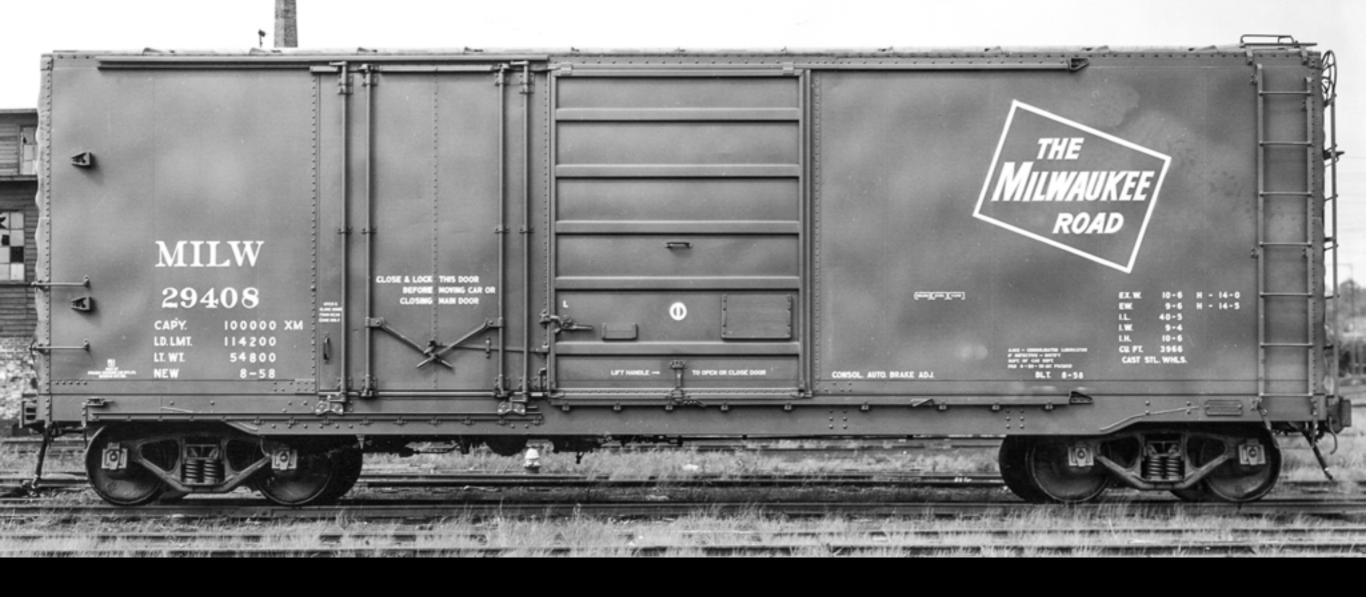

Milwaukee Road Combination Door PS-1 Box Car

Harlowton, Montana, May 25, 1960, Bob's Photo

### Milwaukee Road Combination Door PS-1 Box Car

• Chad Boas offers a set of castings to kitbash these cars, but their are some discrepancies...

### Milwaukee Road Combination Door PS-1 Box Car

- Scratchbuild side plus doors and harvest details where appropriate from Accurail car side
- Intermountain PS-1 roof and Kadee or Intermountain welded ends
- Scratch or ignore underframe
- Working on decals....

Collection of Ted Culotta

Milwaukee Road Combination Door PS-1 Box Car