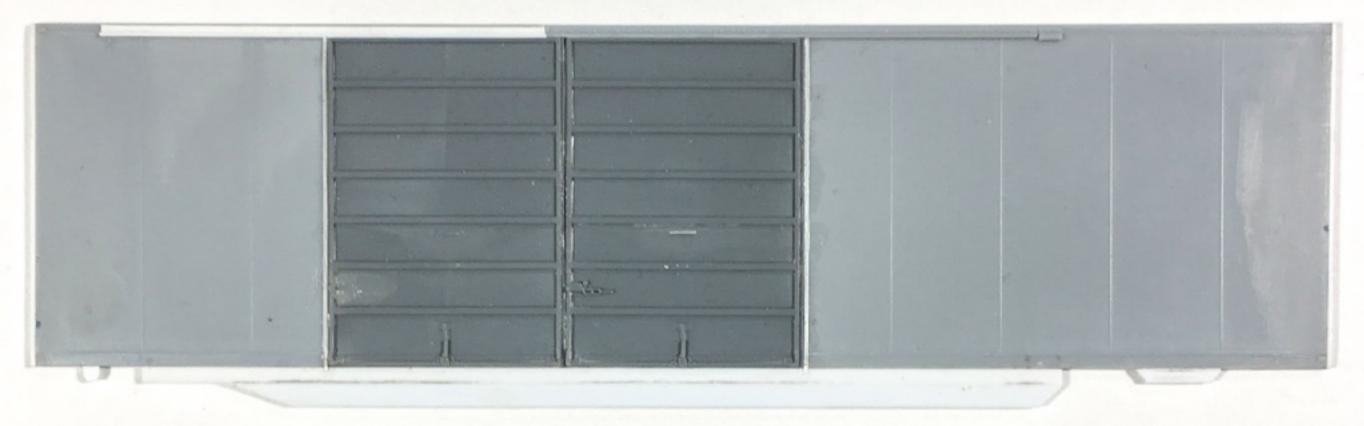

### 0.040" sheet styrene with weld lines marked out in pencil

After addition of 0.005" styrene for portion of upper door track and Archer Panel Lines to simulate weld lines

Techniques presented on this page are applicable to making sides for 10'0" inside height, 12-panel, combination door or other PS-1 (or welded) cars