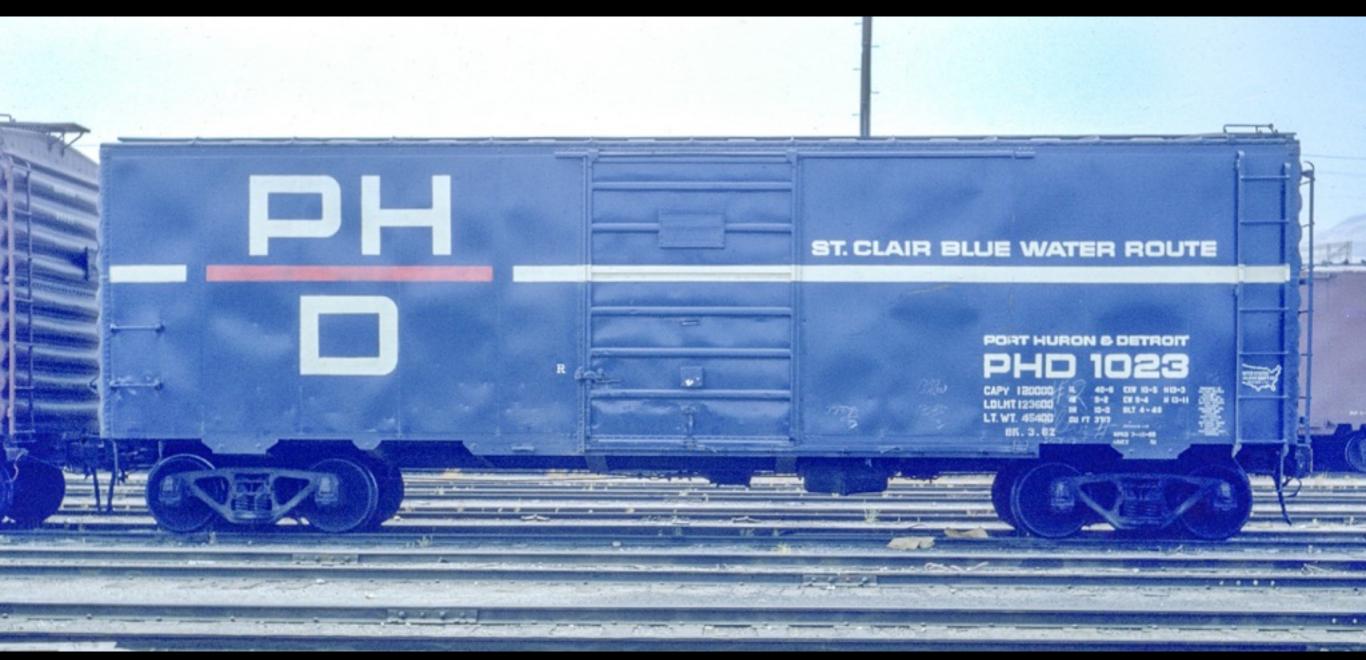

Above is a 10'6" PS-1 with top end "Murphy" corrugation and full height door



Charles Wales photo, William Hopkins Collection

New Haven 10'0" inside height PS-1 box car



New Haven 10'0" inside height PS-1 box car



Lawrenceburg, Indiana, Collection of Ted Culotta

New Haven 10'0" inside height PS-1 box car



# New Haven 10'0" inside height PS-1 box car

- Modified PS-1 end (Kadee riveted)
- Modified Intermountain or scratchbuilt side (Archer panel line decals see Southern 9' door opening PS-1)
- Early PS-1 underframe
- Modified Southwest Scale door
- Intermountain roof with outer panel ribs removed
- Speedwitch D118 decals

# Akron, Canton & Youngstown 3204 ex-New Haven 10'0" inside height PS-1 box car



# Port Huron & Detroit 1023 ex-New Haven 10'0" inside height PS-1 box car



# Louisville, New Albany & Corydon ex-New Haven 10'0" inside height PS-1 box car



#### 10'0" inside height PS-1 box cars



DL&W, built 1948, Pullman-Standard

> Hamlet, North Carolina March 29, 1959 Col. Chet McCoid photo Bob's Photo





10'0" inside height PS-1 box cars

B&O M-67, built 1957, B&O shops





Pullman-Standard photo, Bob's Photo

## Chesapeake & Ohio 12-panel PS-1 box car

• 1,000 cars (nos. 15000-15999) built by Pullman-Standard in 1948



Pullman-Standard photo, Bob's Photo

# Chesapeake & Ohio 12-panel PS-1 box car

• 1,000 cars (nos. 15000-15999) built by Pullman-Standard in 1948



Pullman-Standard photo, Bob's Photo

# Nickel Plate Road 12-panel PS-1 box car

 1,000 cars (nos. 6000-6999) built by Pullman-Standard in 1948

## Rock Island 12-panel PS-1 box car



M