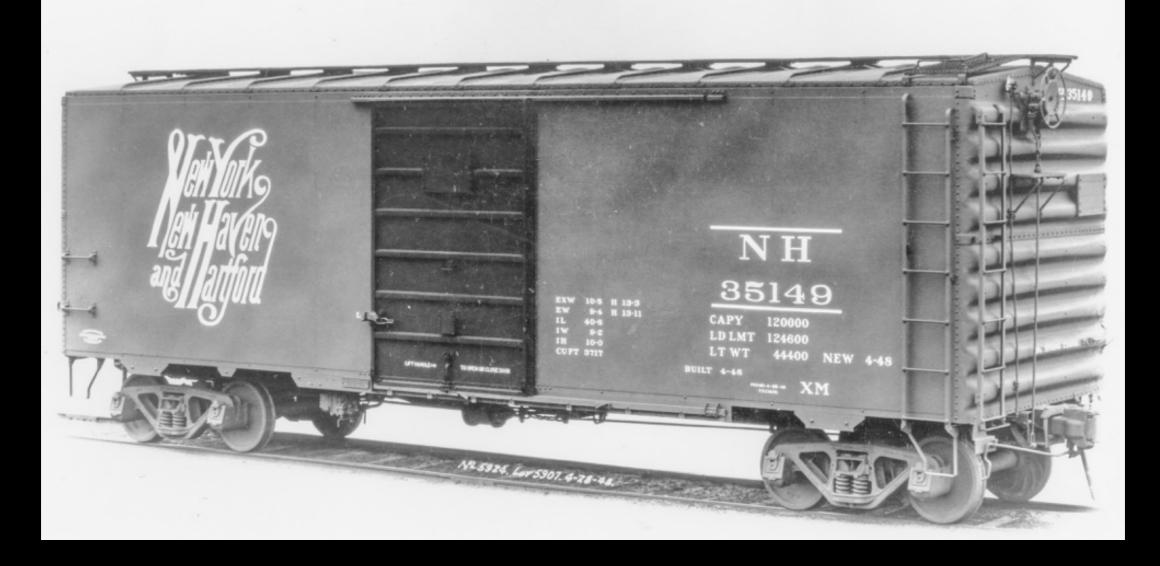

# New Haven 10'0" inside height PS-1 box car

• 1,500 cars (nos. 34500-35599) built by Pullman-Standard in 1948

Collection of Ted Culotta