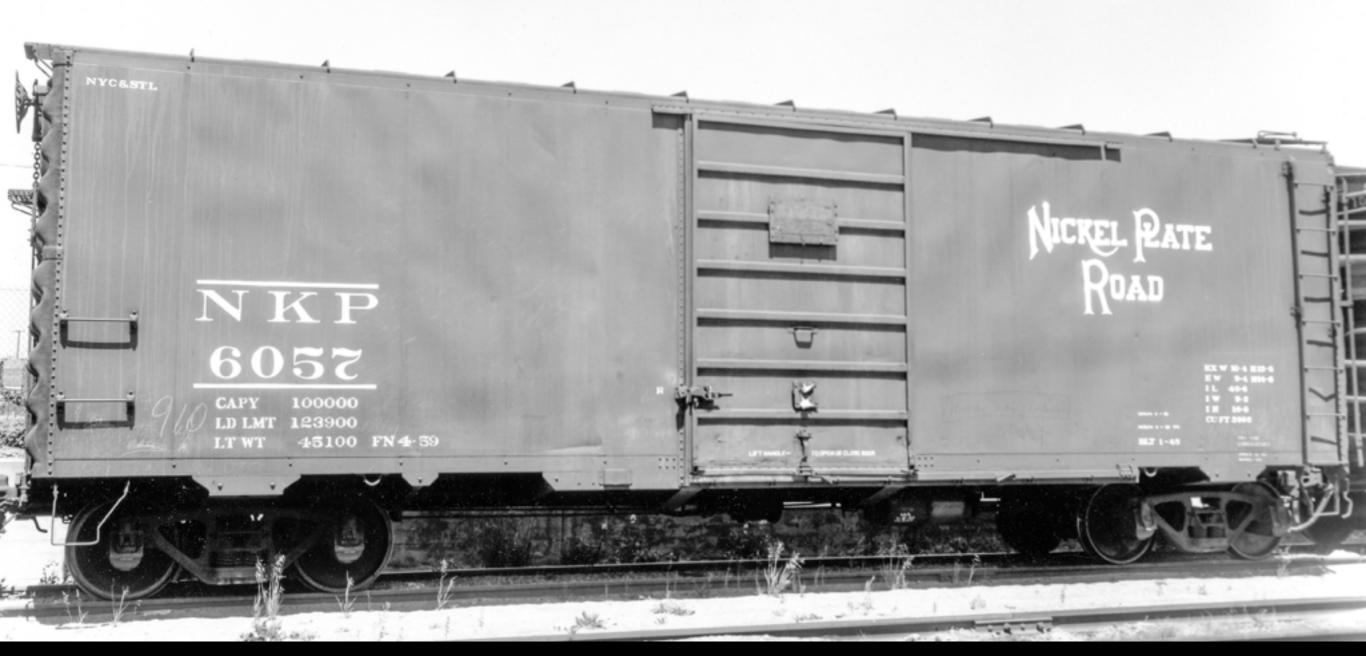

# Nickel Plate Road 12-panel PS-1 box car

 1,000 cars (nos. 6000-6999) built by Pullman-Standard in 1948