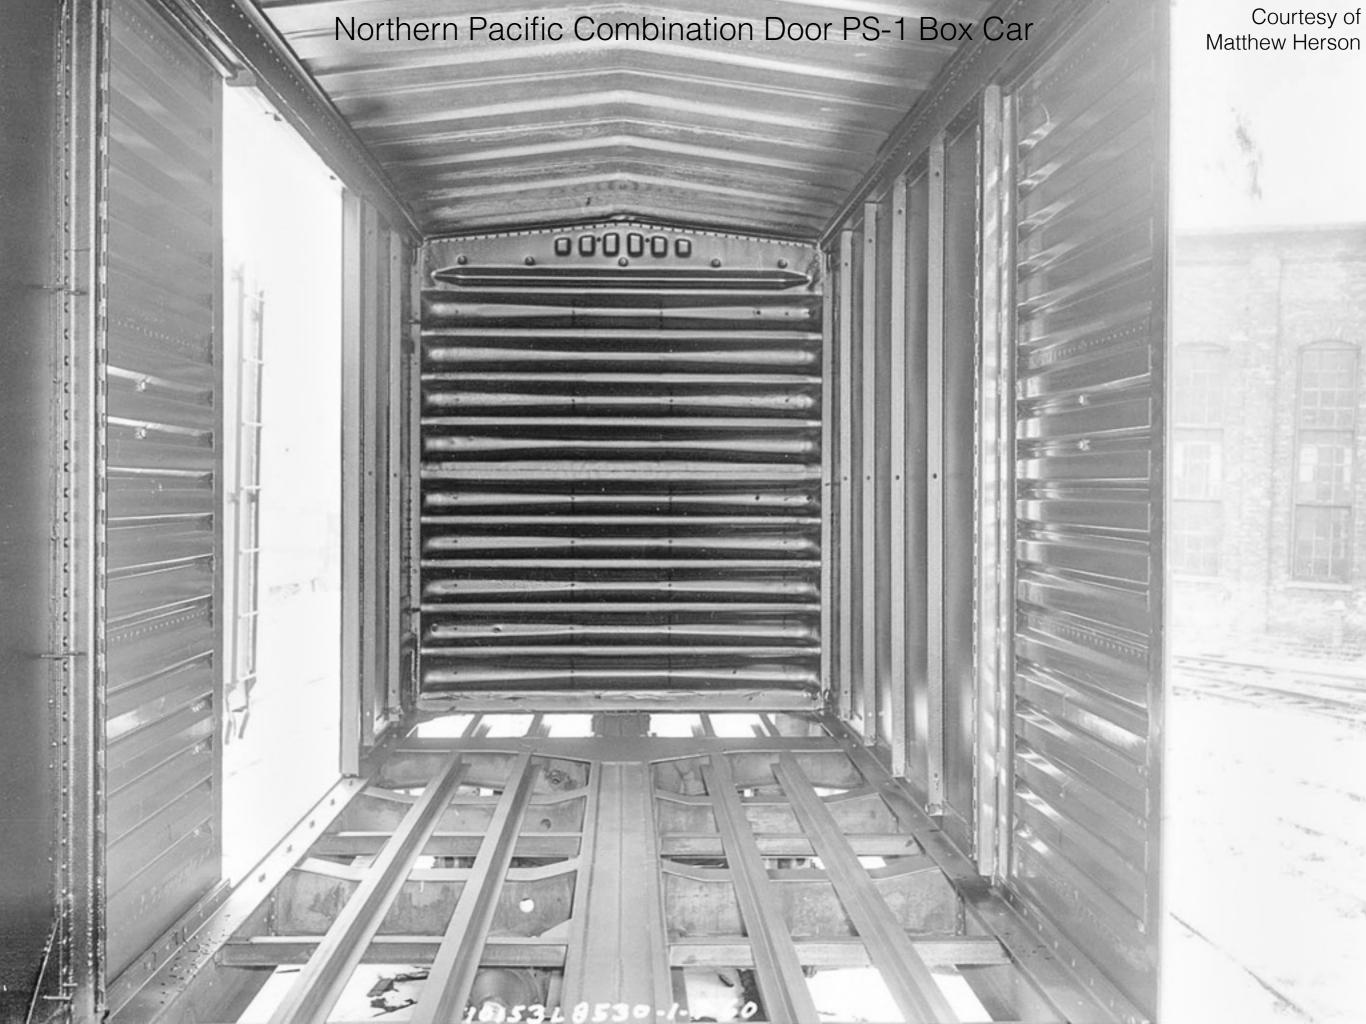

### Milwaukee Road 9' Door-opening PS-1 Box Car

- Scratchbuild side similar to Southern car
- Improved Youngstown door Kadee part no. 2245

Courtesy of Matthew Herson

Northern Pacific Combination Door PS-1 Box Car

Northern Pacific Combination Door PS-1 Box Car

# Northern Pacific Combination Door PS-1 Box Car

Northern Pacific Combination Door PS-1 Box Car