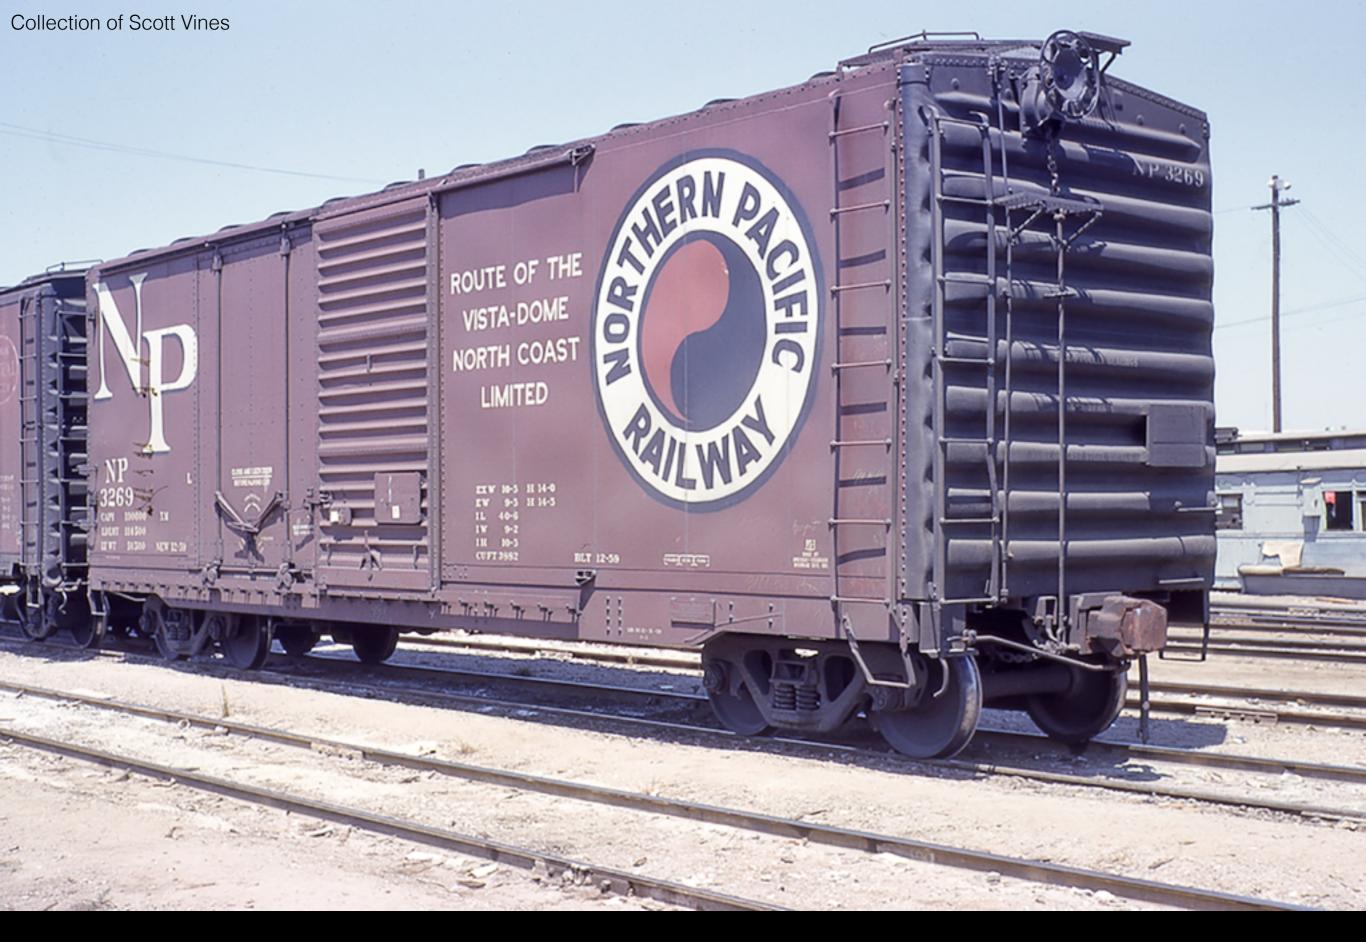

### Milwaukee Road 9' Door-opening PS-1 Box Car

- Scratchbuild side similar to Southern car
- Improved Youngstown door Kadee part no. 2245

Courtesy of Matthew Herson

Northern Pacific Combination Door PS-1 Box Car

Northern Pacific Combination Door PS-1 Box Car

# Northern Pacific Combination Door PS-1 Box Car

Northern Pacific Combination Door PS-1 Box Car