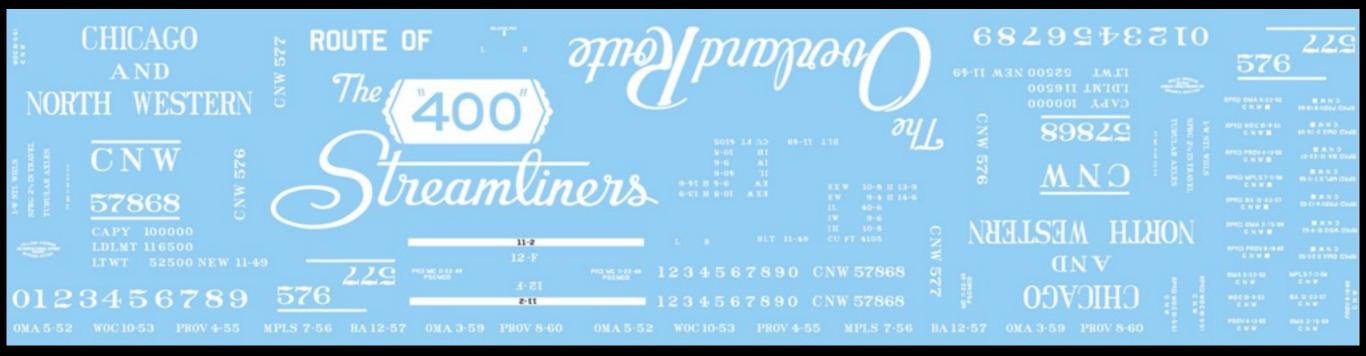

- Scratchbuild sides and sills (CNW auto car is 10'8" inside height)
- Scratchbuild underframe
- This will be a Speedwitch kit (everything is modified and cast, so why not?)
- For those who prefer to do the project the decals are available as Speedwitch D193

Speedwitch decals - D194