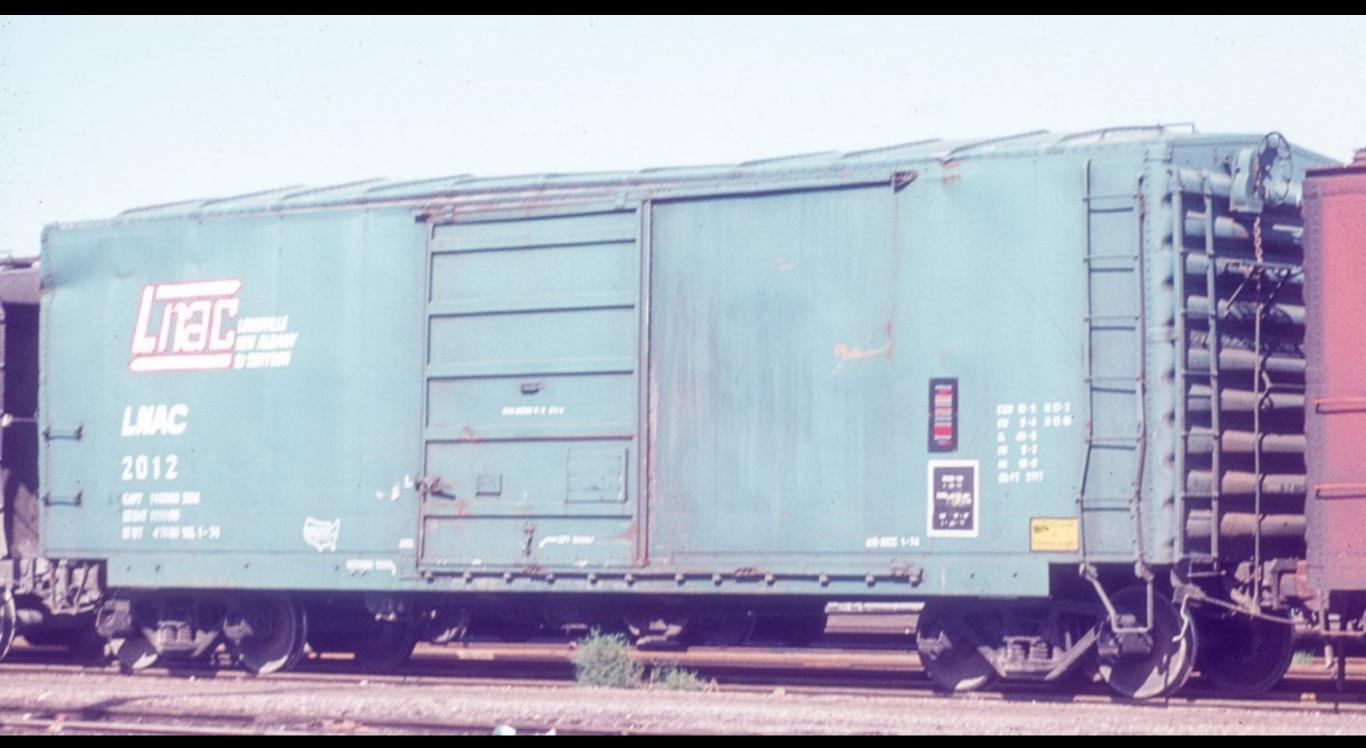

# Louisville, New Albany & Corydon ex-New Haven 10'0" inside height PS-1 box car