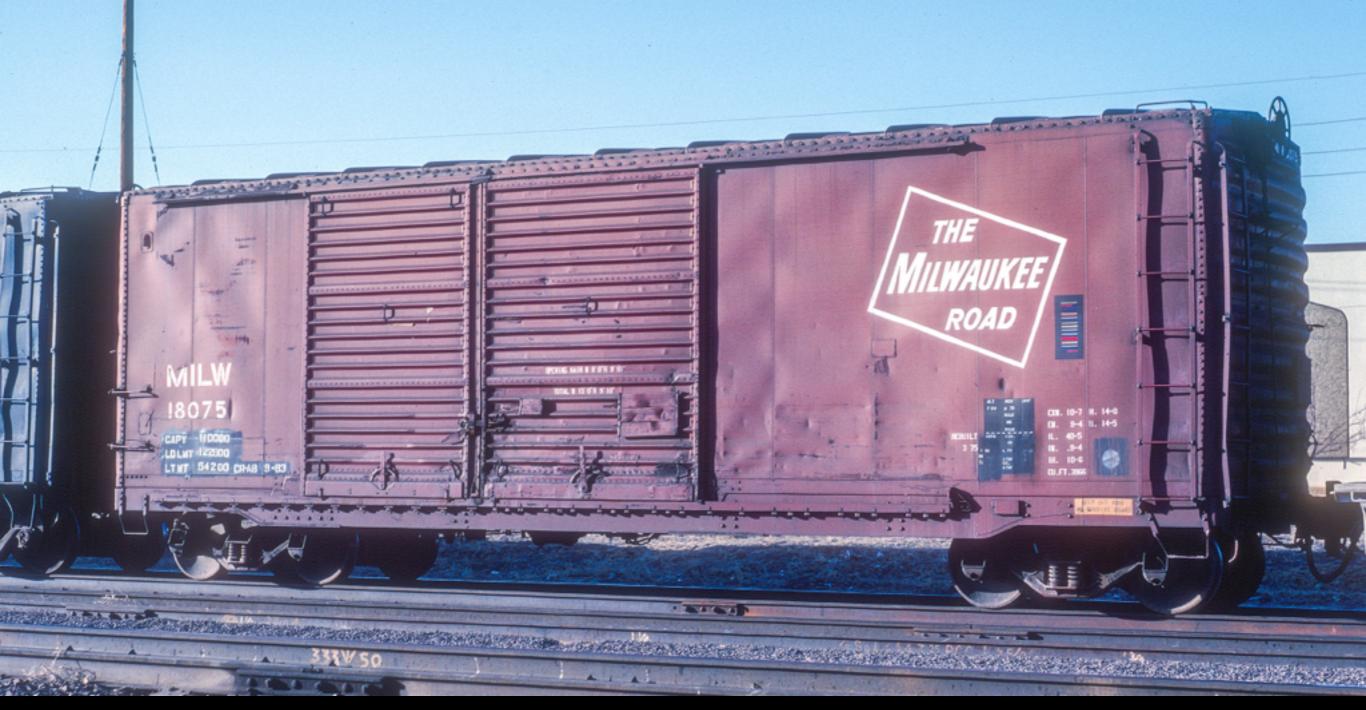

### Milwaukee Road Combination Door PS-1 Box Car

• Chad Boas offers a set of castings to kitbash these cars, but their are some discrepancies...

### Milwaukee Road Combination Door PS-1 Box Car

- Scratchbuild side plus doors and harvest details where appropriate from Accurail car side
- Intermountain PS-1 roof and Kadee or Intermountain welded ends
- Scratch or ignore underframe
- Working on decals....