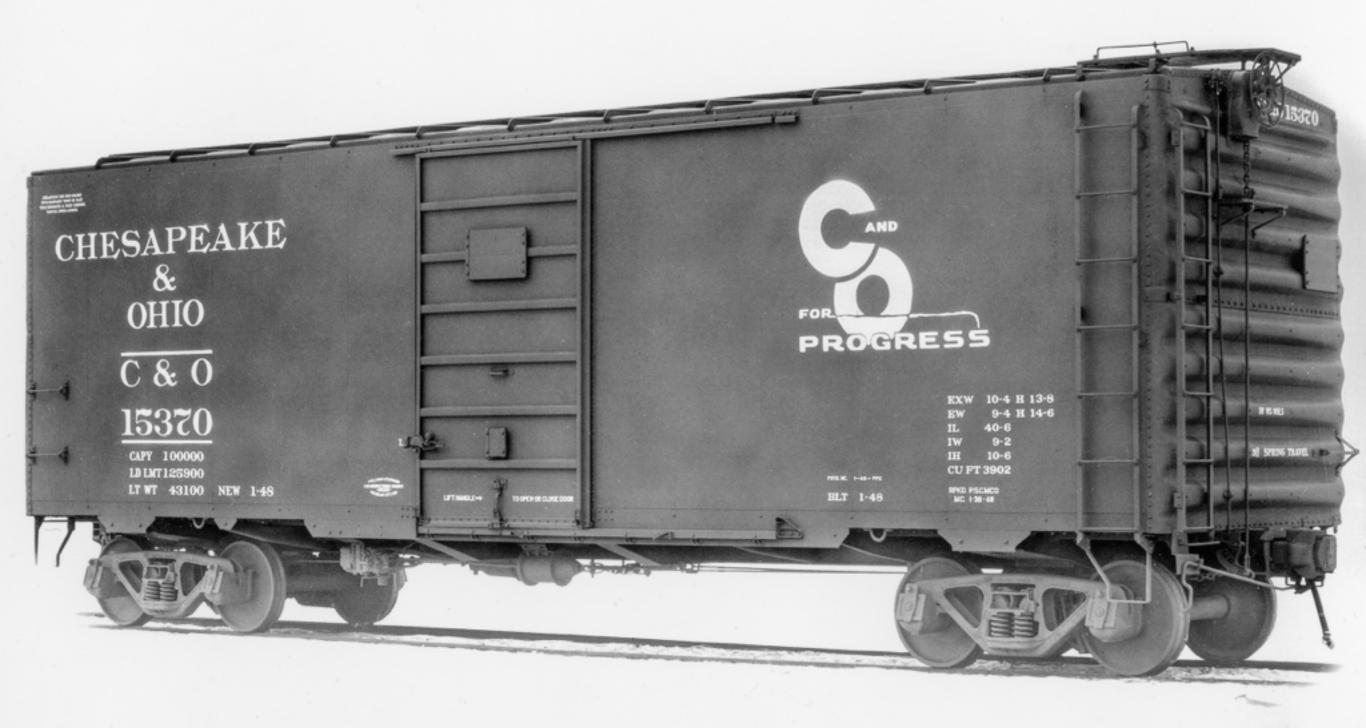

## Chesapeake & Ohio 12-panel PS-1 box car

• 1,000 cars (nos. 15000-15999) built by Pullman-Standard in 1948

Pullman-Standard photo, Bob's Photo

# Chesapeake & Ohio 12-panel PS-1 box car

• 1,000 cars (nos. 15000-15999) built by Pullman-Standard in 1948

Pullman-Standard photo, Bob's Photo