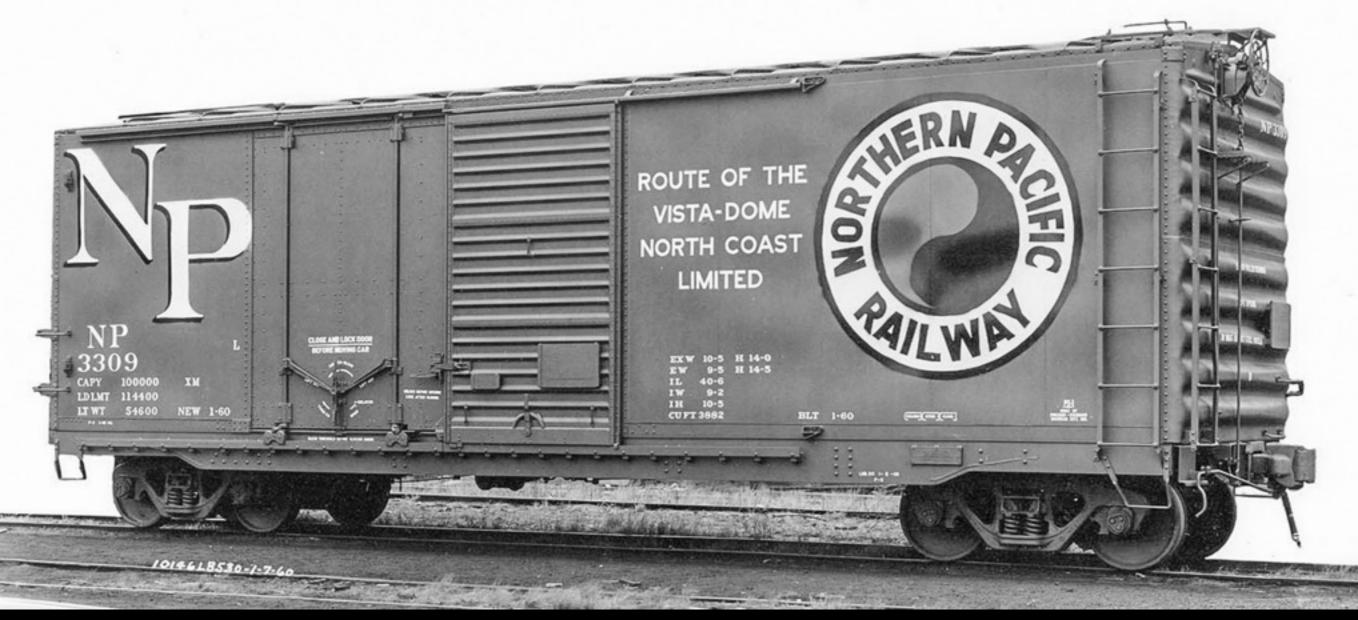

### Milwaukee Road 9' Door-opening PS-1 Box Car

- Scratchbuild side similar to Southern car
- Improved Youngstown door Kadee part no. 2245

Courtesy of Matthew Herson

Northern Pacific Combination Door PS-1 Box Car

Northern Pacific Combination Door PS-1 Box Car

# Northern Pacific Combination Door PS-1 Box Car

Northern Pacific Combination Door PS-1 Box Car