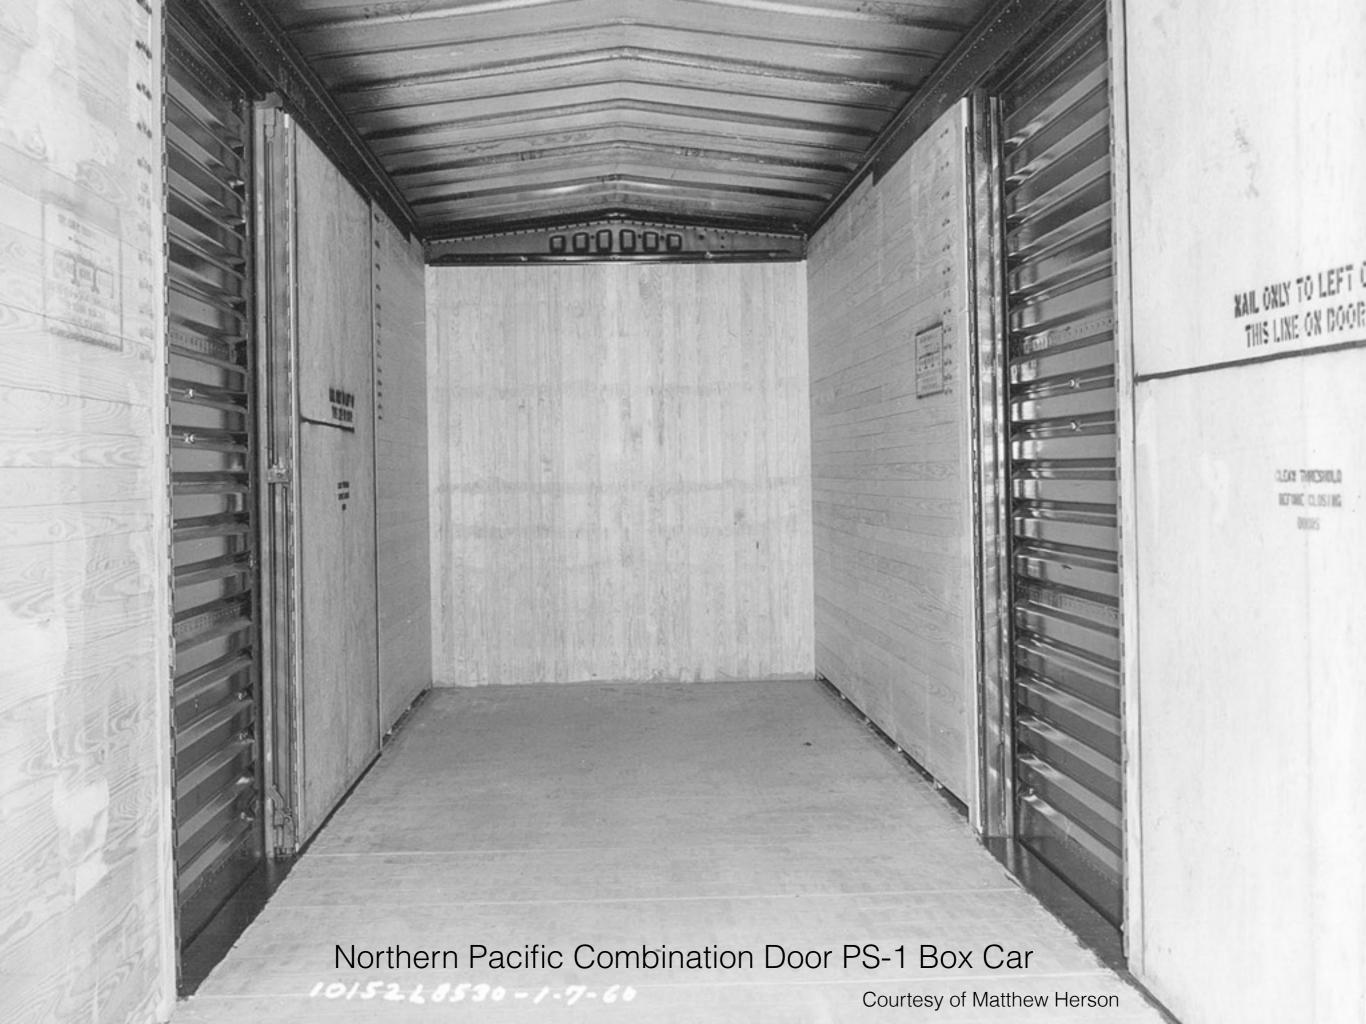

### Milwaukee Road 9' Door-opening PS-1 Box Car

- Scratchbuild side similar to Southern car
- Improved Youngstown door Kadee part no. 2245

Courtesy of Matthew Herson

Northern Pacific Combination Door PS-1 Box Car

Northern Pacific Combination Door PS-1 Box Car

# Northern Pacific Combination Door PS-1 Box Car

Northern Pacific Combination Door PS-1 Box Car