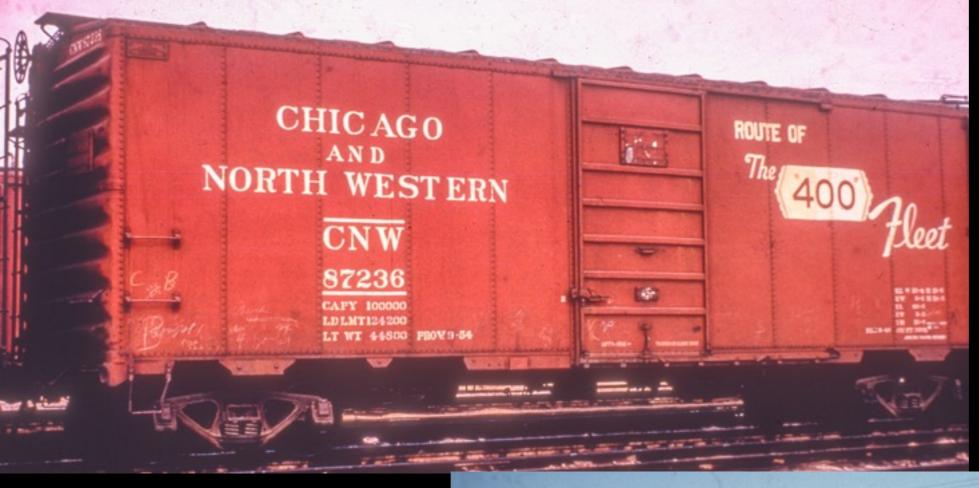

### Chicago and North Western riveted PS-1 Box Car

- 4,625 cars total, built in 1948, 1949, 1951, 1953
- each order reflects the changes to the PS-1 design over that period (excepting the riveted side construction)

## Chicago and North Western riveted PS-1 Box Car

| Series Start | Series End | Quantity | Build<br>Date | Notes                                                                         | Numbering |
|--------------|------------|----------|---------------|-------------------------------------------------------------------------------|-----------|
| 86300        | 88298      | 1,000    | 1948          | early PS-1 underframe; "plain" top of ends; flat end roof panels              | even nos. |
| 106600       | 108598     | 1,000    | 1949          | "PS-1" bolster tabs; trapezoids on top of ends; flat end roof panels          | even nos. |
| 6200         | 10198      | 2,000    | 1951          | "PS-1" bolster tabs; trapezoids on top of ends; stiffeners in all roof panels | even nos. |
| 1            | 625        | 625      | 1953          | "PS-1" bolster tabs; trapezoids on top of ends; stiffeners in all roof panels |           |
| Total        |            | 4,625    |               |                                                                               |           |