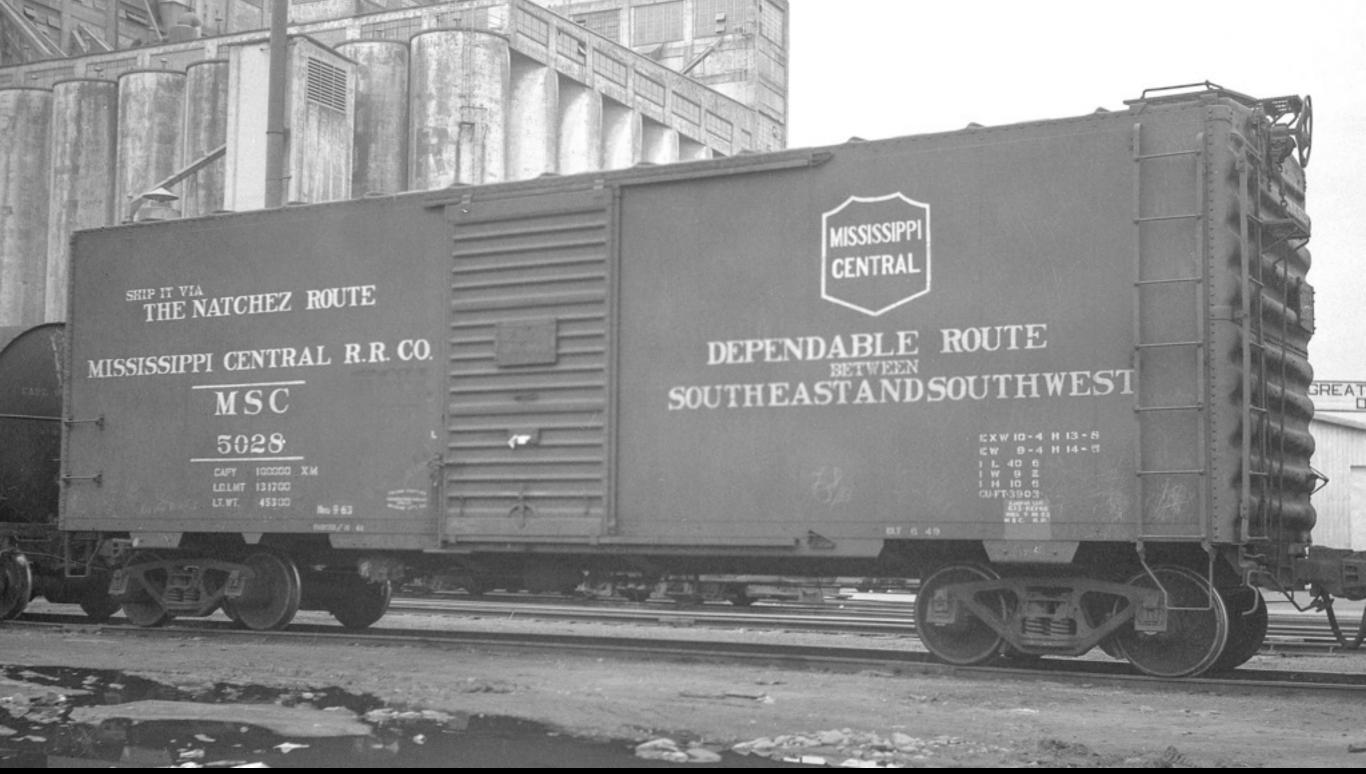

## Mississippi Central 12-panel PS-1 box car

• 100 cars (nos. 5000-5099) built by Pullman-Standard in 1949

Walter E. Frost photo

# Mississippi Central 12-panel PS-1 box car

• 100 cars (nos. 5000-5099) built by Pullman-Standard in 1949

Walter E. Frost photo