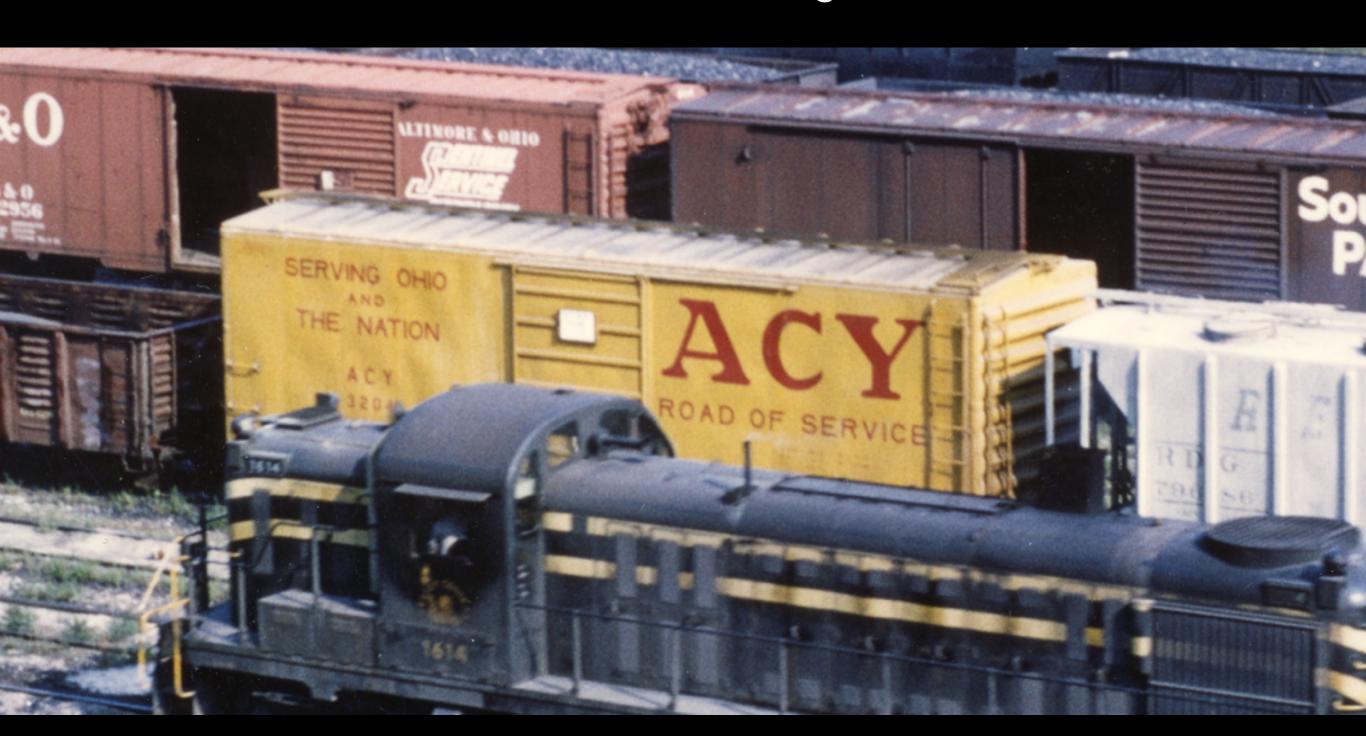

48



Collection of Ted Culotta

# New Haven 10'0" inside height PS-1 box car

 Above is a 10'6" PS-1 with top end "Murphy" corrugation and full height door



Charles Wales photo, William Hopkins Collection

New Haven 10'0" inside height PS-1 box car



New Haven 10'0" inside height PS-1 box car



Lawrenceburg, Indiana, Collection of Ted Culotta

New Haven 10'0" inside height PS-1 box car



# New Haven 10'0" inside height PS-1 box car

- Modified PS-1 end (Kadee riveted)
- Modified Intermountain or scratchbuilt side (Archer panel line decals see Southern 9' door opening PS-1)
- Early PS-1 underframe
- Modified Southwest Scale door
- Intermountain roof with outer panel ribs removed
- Speedwitch D118 decals

# Akron, Canton & Youngstown 3204 ex-New Haven 10'0" inside height PS-1 box car



# Port Huron & Detroit 1023 ex-New Haven 10'0" inside height PS-1 box car



# Louisville, New Albany & Corydon ex-New Haven 10'0" inside height PS-1 box car



#### 10'0" inside height PS-1 box cars



DL&W, built 1948, Pullman-Standard

> Hamlet, North Carolina March 29, 1959 Col. Chet McCoid photo Bob's Photo





10'0" inside height PS-1 box cars

B&O M-67, built 1957, B&O shops





Pullman-Standard photo, Bob's Photo

## Chesapeake & Ohio 12-panel PS-1 box car

• 1,000 cars (nos. 15000-15999) built by Pullman-Standard in 1948



Pullman-Standard photo, Bob's Photo

# Chesapeake & Ohio 12-panel PS-1 box car

• 1,000 cars (nos. 15000-15999) built by Pullman-Standard in 1948



Pullman-Standard photo, Bob's Photo

# Nickel Plate Road 12-panel PS-1 box car

 1,000 cars (nos. 6000-6999)