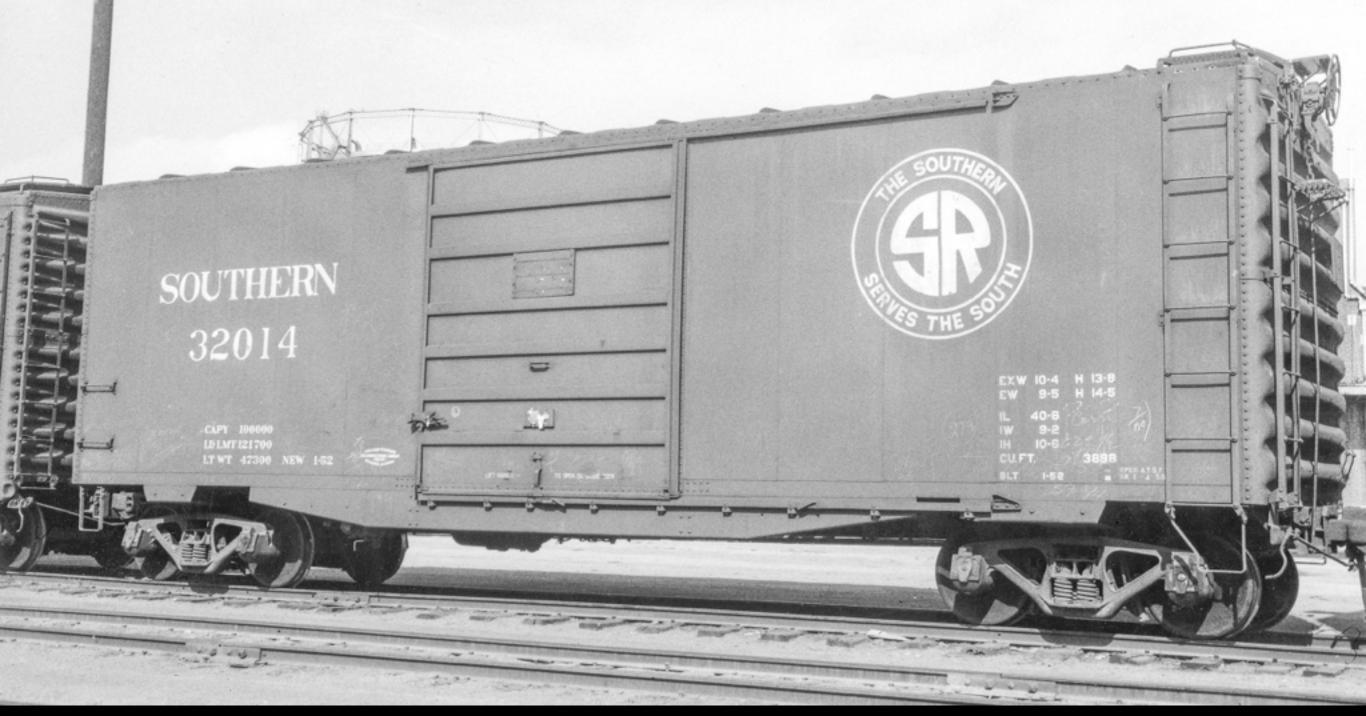

roject the decals are available as Speedwitch D193



George Sisk photo, Collection of Charles Winters

500 cars built 1948 by Pullman-Standard, car nos. 22450-22949



Calexico, California, January 15, 1955, Col. Chet McCoid photo, Bob's Photo

As built, black ends and roof



- Modified Kadee PS-1 riveted end
- Modified Intermountain side
- Southwest Scale doors (modified left door)
- Intermountain roof with outer panel ribs removed
- Scratchbuilt underframe (or just use kit underframe)
- Various details
- Speedwitch decals D194





Speedwitch decals - D194



## Southern Railway 9' Door-opening PS-1 Box Car with "exceedingly heavy underframe"

Built late 1951 - early 1952 by Pullman-Standard, Bessemer, Alabama

- Southern 30000-32018
- CNO&TP 262056-262059
- AGS 307028
- NO&NE 330501



San Diego, California, November 11, 1955, Col. Chet McCoid photo, Bob's Photo



Fayetteville, North Carolina, December 30, 1951, Col. Chet McCoid photo, Bob's Photo



Southern Railway Equipment Drawings and Photographs, Volume 1, Book 1 - 40' Steel Box Cars George Eichelberger/ SRHA







### 0.040" sheet styrene with weld lines marked out in pencil



After addition of 0.005" styrene for portion of upper door track and Archer Panel Lines to simulate weld lines

Techniques presented on this page are applicable to making sides for 10'0" inside height, 12-panel, combination door or other PS-1 (or welded) cars



Collection of Ted Culotta

Lancaster & Chester 1000-1019 9' Door-opening PS-1 Box Car, built in 1952 by Pullman-Standard



### Milwaukee Road 9' Door-opening PS-1 Box Car

Buil