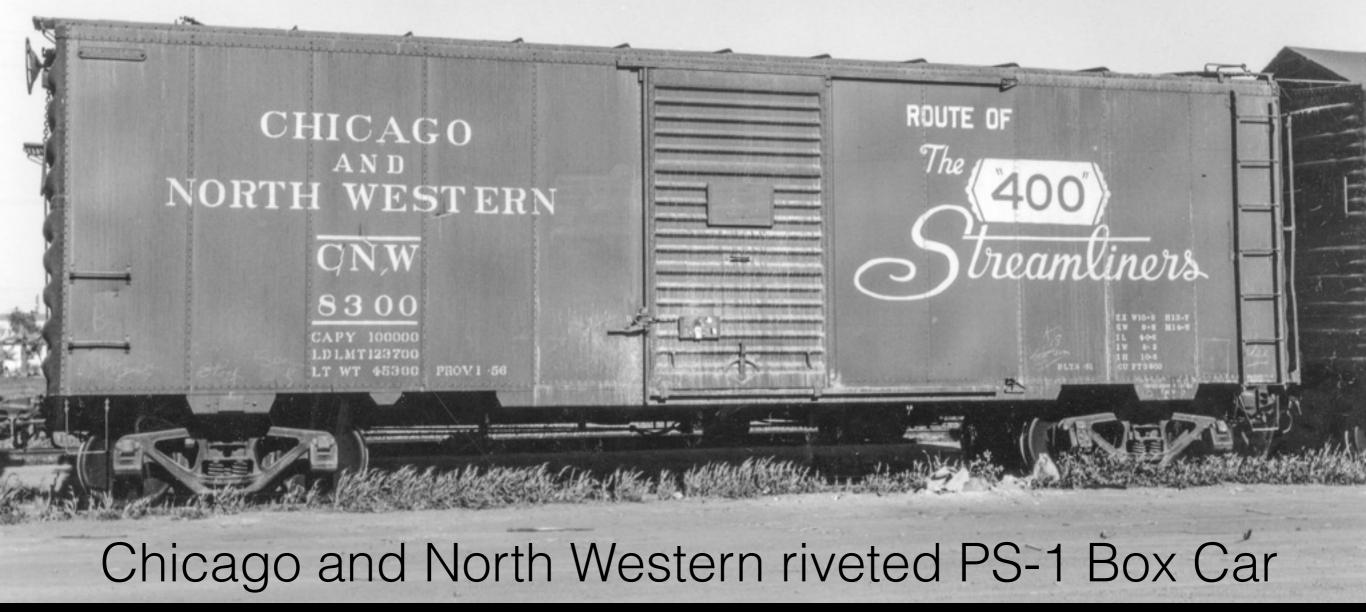

### Chicago and North Western riveted PS-1 Box Car

- 4,625 cars total, built in 1948, 1949, 1951, 1953
- each order reflects the changes to the PS-1 design over that period (excepting the riveted side construction)

## Chicago and North Western riveted PS-1 Box Car

• CNW 7 was part of last group delivered, 625 cars in 1953, nos. 1-625

## Chicago and North Western riveted PS-1 Box Car

| Series Start | Series End | Quantity | Build<br>Date | Notes                                                                         | Numbering |
|--------------|------------|----------|---------------|-------------------------------------------------------------------------------|-----------|
| 86300        | 88298      | 1,000    | 1948          | early PS-1 underframe; "plain" top of ends; flat end roof panels              | even nos. |
| 106600       | 108598     | 1,000    | 1949          | "PS-1" bolster tabs; trapezoids on top of ends; flat end roof panels          | even nos. |
| 6200         | 10198      | 2,000    | 1951          | "PS-1" bolster tabs; trapezoids on top of ends; stiffeners in all roof panels | even nos. |
| 1            | 625        | 625      | 1953          | "PS-1" bolster tabs; trapezoids on top of ends; stiffeners in all roof panels |           |
| Total        |            | 4,625    |               |                                                                               |           |