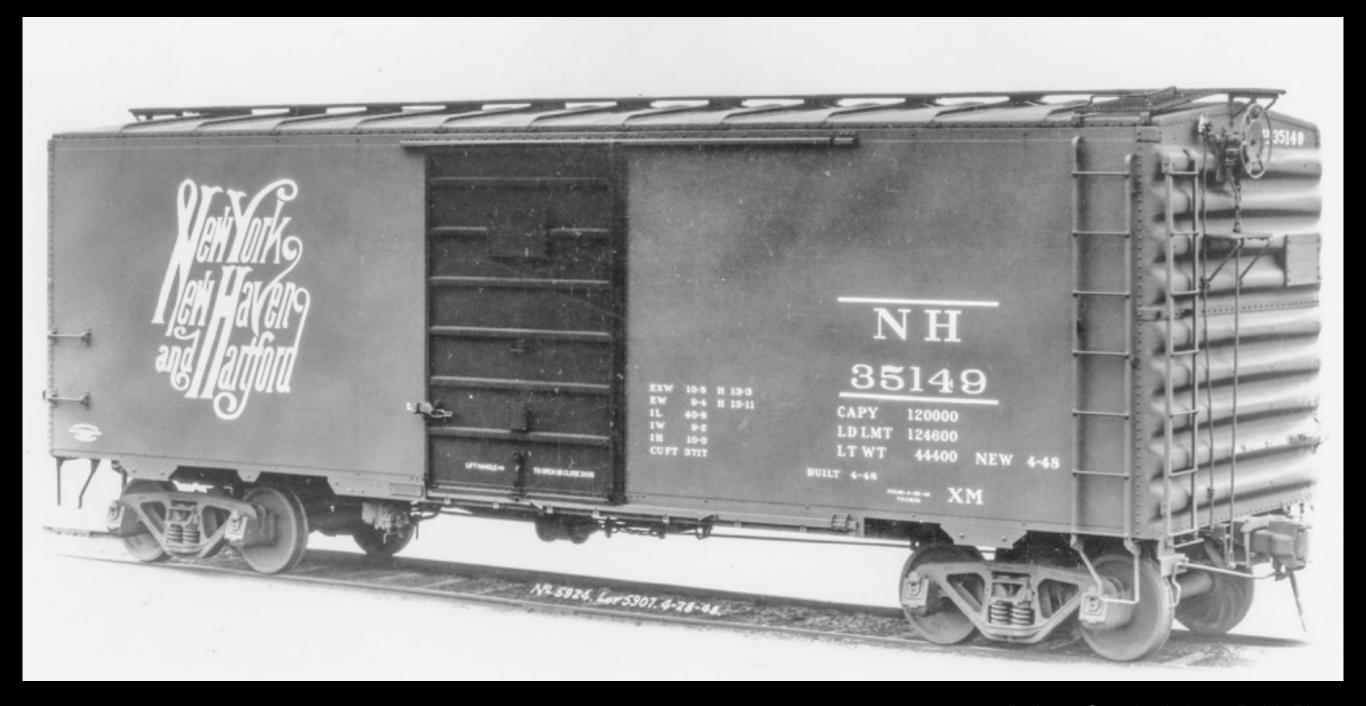

# New Haven 10'0" inside height PS-1 box car

• 1,500 cars (nos. 34500-35599) built by Pullman-Standard in 1948

Collection of Ted Culotta