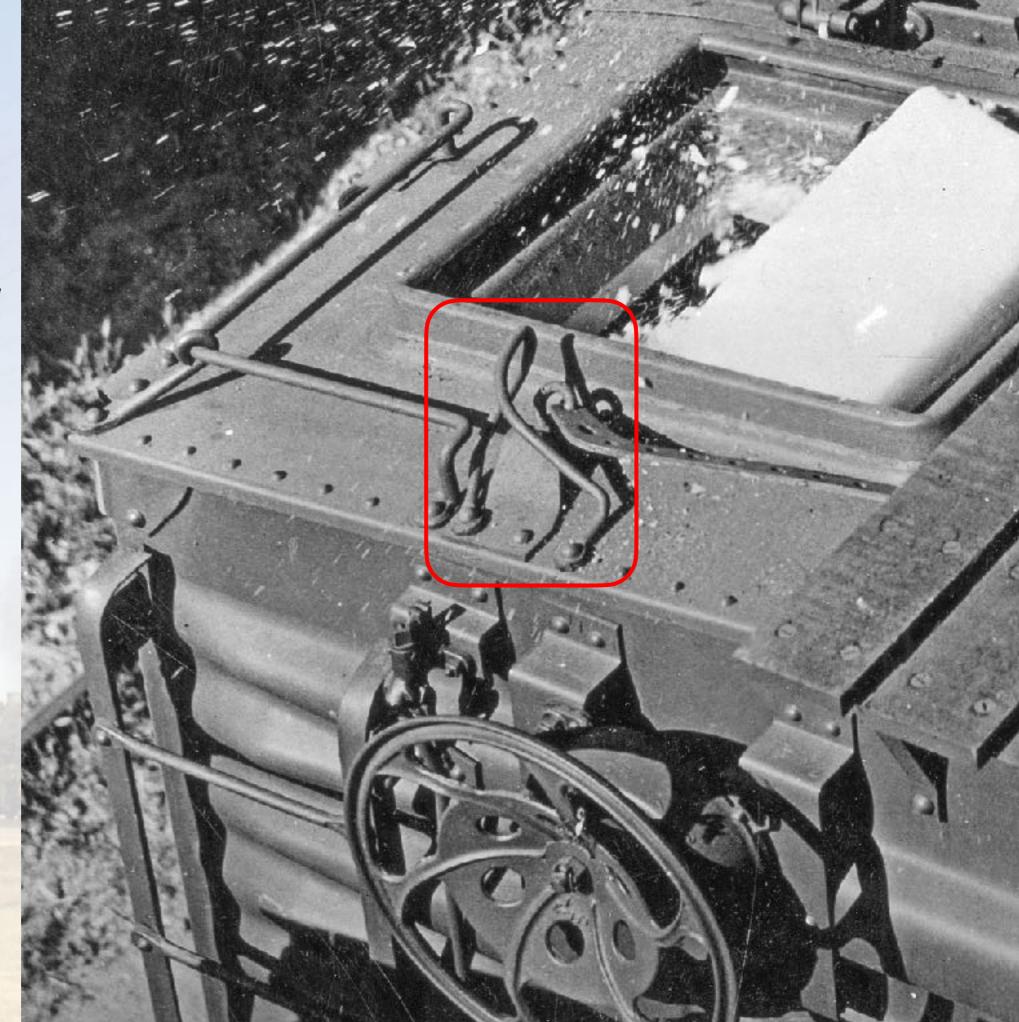

tile on the end to which the uncoupling device was mounted





### R-30-4 Modeling



When Red Caboose first offered R-30-12-9 (later R-30-9) reconditioned versions of the their R-30-12, they made an (fortuitous) error and tooled the cars the same height as the original R-30-12 models, making them incorrect for the taller -9s. They subsequently retooled -9 to the correct height, but the original incorrect models can be used as quite convincing R-30-4 models. Compare the height of this R-30-4 to its cousin R-30-9 PFE 92966 to its right. Red Caboose's error is your win!

Red Caboose 4000 – R-30-4

Note difference in height

Red Caboose 4200 – R-30-9

The R-40-10 had this interesting fixture to presumably prevent the hatch lever from remaining in the "up" position, creating a safety hazard









The uppermost main rib on the ends of the R-40-25 and -26 is flat along its bottom edge



The ladders and sill steps of the R-40-23, -25, and -26 (shown L to R, respectively) represent an evolution. The bottom of the ladders and the steps on the -23 are attached to a small bulb angle below the side sill; those on the -25 and -26 are attached to the bottom of the side sill via riveted shapes, similar to a PS-1 box car. The ladders on the -26 are of a Wine design, with the rungs secured into holes in the stiles, as opposed to using treads that are riveted to the stiles.



The R-40-25 and -26 ladders (as well as the -23 although they are simpler) can be effectively replicated using etched metal assemblies, as shown here. The stiles, treads ("rungs,") upper and lower mounting bracket