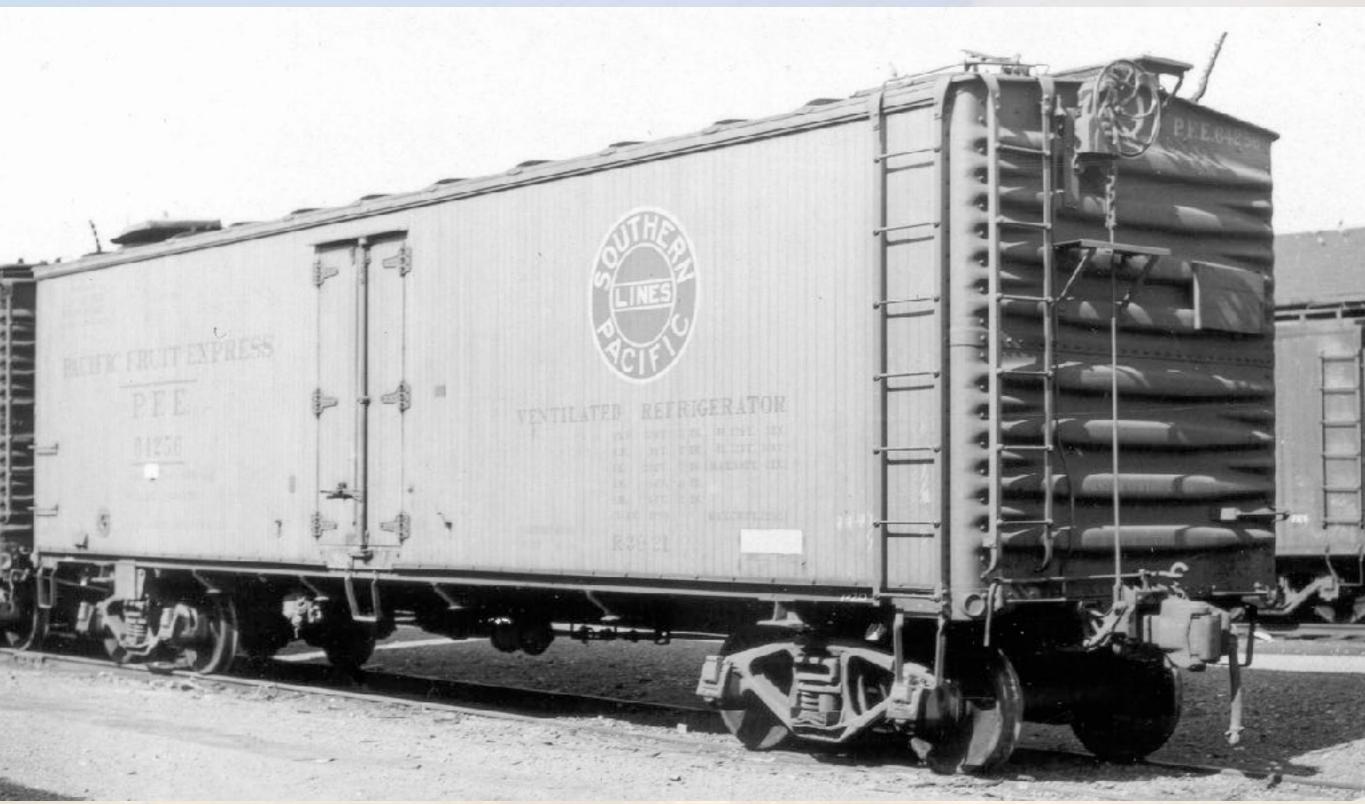

#### REFRIGERATOR EQUIPMENT.

The refrigerator cars of this Company are marked "Pacific Fruit Express" and "P. F. E." and are numbered and classified as follows: CAPACITY. DIMENSIONS. Capacity of Ice Tanks. DOORS. Capacity of Car OUTSIDE INSIDE Capacity Cubic Feet Measure Level Full. Founds. Sida Doors Pounds. Height from Rail. Width. Length of MARKINGS Total Capacity for Grushed NUMBERS. AND KIND OF CARS. in a in ft. in ft. ic. ft. PASSENGER. 1 BR Express, Refrig , Pass. 41 62 ..... 8 88 6 8 50 10 10 078 10 44 6 12 434 13 10 14 9 5 ... 6 034 13200 12700 12000 325 .... 2586 .... 83000 Total Passen ger Refrigerators FREIGHT. REPRIGERATOR. P. F. E. 1999 38 24 ..... 8 247 .... 41 10 9 434 9 107 8 44 12 314 12 117 14 314 314 ... 5 934 11700 11200 10600 279 ... 1918 .... 2 RS Vantilated ... Note B 5000 83 22 .... 8 3 7 3 41 880 534 10 34 3 64 12 916 13 796 15 116 4 ... 7 634 Note J Note J Note J 80000 2985 3 RS 2001 to Notes B. J. K 8000 33 21 89 .. 8 8 7 3 41 81 9 534 10 8; 8 7 19 9% 13 734 14 11 4 ... 7 634 12700 12200 11500 202 1988 2880 80000 2061 4 RS Notes B, J, K 7 41 41 834 9 534 10 31 3 61 12 914 13 714 15 11 8 ... 7 5 8 12700 12200 11500 302 80000 5 RS Notes B. J. K 66000 6 RS 66000 42 2 9 6 0 1128 7 RS 7 12 844 18 700001 12 RS .. Notes B, D 70000 31250 to 36473 38 21 .... 8 21 7 ... 41 91 9 41 9 101 3 41 12 83 18 112 14 7 1 4 ... 6 41 11700 11200 10600 279 ... 36474 to 36562 33 24 .... 8 24 7 ... 42 3 9 514 10 14 3 4 12 714 18 4 14 44 5 ... 6 5 14 RS 38563 to 39062 83 21 .... 8 21 7 ... 41 9 9 554 9 111 8 7 12 754 13 136 14 77 4 ... 6 354 11700 11200 10600 279 40001 to 44700 33 21 .... 8 8 7 3 41 84 9 456 10 01 8 74 12 678 18 456 14 84 4 ... 7 034 Note J Note J Note J