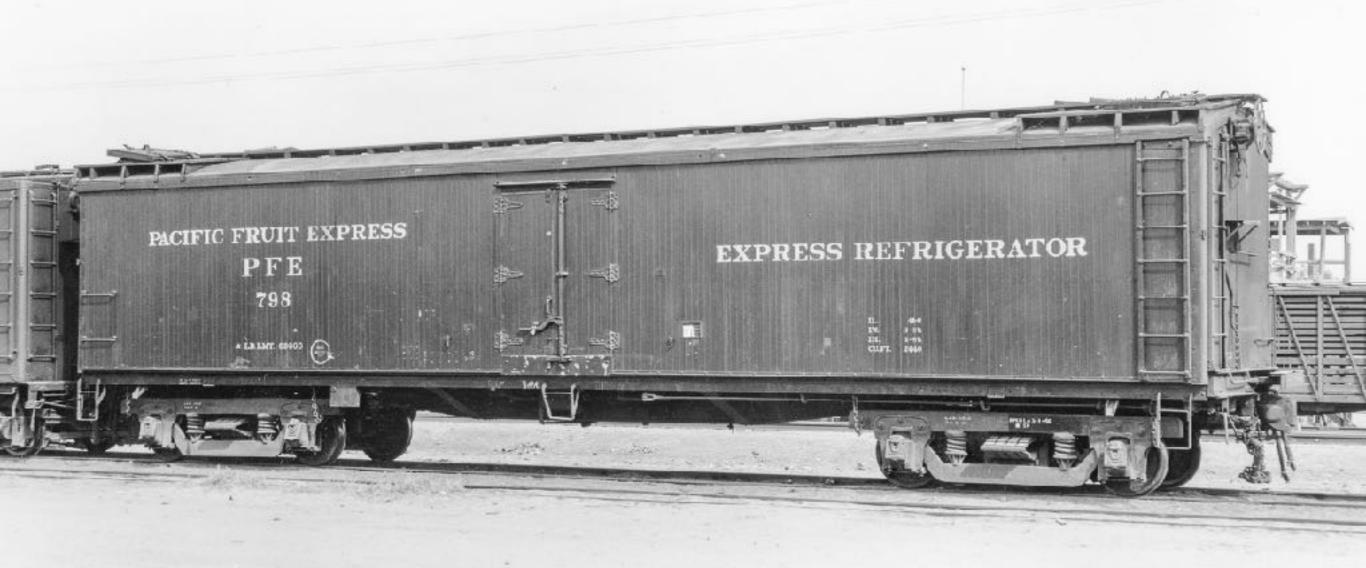

# PFE Roster at January, 1953

- Includes only series
   with at least 100
   cars
- Listed by reporting marks numbers
- Source: Official
   Railway Equipment

   Register, January,
   1953

| Series Start | Series End        | Class                 | Qty. Jan. 1953 | % of PFE fleet | Notes              |
|--------------|-------------------|-----------------------|----------------|----------------|--------------------|
| 91022        | 98718             | R-30/40-9             | 7111           | 18.44%         |                    |
| 85001        | 1 85275 R-30/40-9 |                       | 162            | 0.42%          | meat service       |
| 62501        | 68900             | R-30/40-19, -21, -24  | 5889           | 15.27%         |                    |
| 5001         | 8000              | R-40-23               | 2961           | 7.68%          |                    |
| 46703        | 48702             | R-40-23               | 1982           | 5.14%          | 4943 total         |
| 40001        | 44700             | R-40-10               | 4559           | 11.82%         |                    |
| 73001        | 76554             | R-30/40-16            | 3399           | 8.81%          | incl. 76228, 76229 |
| 2001         | 5000              | R-40-25               | 2985           | 7.74%          |                    |
| 60001        | 62500             | R-30/40-18            | 2437           | 6.32%          |                    |
| 8001         | 10000             | R-40-26               | 1997           | 5.18%          |                    |
| 45701        | 46700             | R-40-20               | 987            | 2.56%          |                    |
| 44701        | 45700             | R-40-14               | 979            | 2.54%          |                    |
| 90001        | 91021             | R-30/40-8             | 807            | 2.09%          | from R-30-1 to -6  |
| 71273        | 71953             | R-40-4                | 482            | 1.25%          | from R-30-2 to -6  |
| 38563        | 39062             | R-40-4                | 471            | 1.22%          |                    |
| 13280        | 15919             | R-30-4                | 466            | 1.21%          | from R-30-11, -12  |
| 200379       | 200587            | R-50-5                | 201            | 0.52%          |                    |
|              | THE LEE           | TO THE REAL PROPERTY. | 37875          | 98.21%         | PFE total = 38565  |

## PFE Roster at January, 1953

- Includes only series
   with at least 100
   cars
- Listed by reporting marks numbers
- Source: Official
   Railway Equipment

   Register, January,
   1953

| eries Start | Series End | Class                | Qty. Jan. 1953 | % of PFE fleet | Notes                                                                                                                                                                                                                                                                                                                                                                                                                                                                                                                                                                                                                                                                                                                                                                                                                                                                                                                                                                                                                                                                                                                                                                                                                                                                                                                                                                                                                                                                                                                                                                                                                                                                                                                                                                                                                                                                                                                                                                                                                                                                                                                          |
|-------------|------------|----------------------|----------------|----------------|--------------------------------------------------------------------------------------------------------------------------------------------------------------------------------------------------------------------------------------------------------------------------------------------------------------------------------------------------------------------------------------------------------------------------------------------------------------------------------------------------------------------------------------------------------------------------------------------------------------------------------------------------------------------------------------------------------------------------------------------------------------------------------------------------------------------------------------------------------------------------------------------------------------------------------------------------------------------------------------------------------------------------------------------------------------------------------------------------------------------------------------------------------------------------------------------------------------------------------------------------------------------------------------------------------------------------------------------------------------------------------------------------------------------------------------------------------------------------------------------------------------------------------------------------------------------------------------------------------------------------------------------------------------------------------------------------------------------------------------------------------------------------------------------------------------------------------------------------------------------------------------------------------------------------------------------------------------------------------------------------------------------------------------------------------------------------------------------------------------------------------|
| 2001 5000   |            | R-40-25              | 2985           | 7.74%          |                                                                                                                                                                                                                                                                                                                                                                                                                                                                                                                                                                                                                                                                                                                                                                                                                                                                                                                                                                                                                                                                                                                                                                                                                                                                                                                                                                                                                                                                                                                                                                                                                                                                                                                                                                                                                                                                                                                                                                                                                                                                                                                                |
| 5001        | 8000       | R-40-23              | 2961           | 7.68%          |                                                                                                                                                                                                                                                                                                                                                                                                                                                                                                                                                                                                                                                                                                                                                                                                                                                                                                                                                                                                                                                                                                                                                                                                                                                                                                                                                                                                                                                                                                                                                                                                                                                                                                                                                                                                                                                                                                                                                                                                                                                                                                                                |
| 8001        | 10000      | R-40-26              | 1997           | 5.18%          |                                                                                                                                                                                                                                                                                                                                                                                                                                                                                                                                                                                                                                                                                                                                                                                                                                                                                                                                                                                                                                                                                                                                                                                                                                                                                                                                                                                                                                                                                                                                                                                                                                                                                                                                                                                                                                                                                                                                                                                                                                                                                                                                |
| 13280       | 15919      | R-30-4               | 466            | 1.21%          | from R-30-11, -12                                                                                                                                                                                                                                                                                                                                                                                                                                                                                                                                                                                                                                                                                                                                                                                                                                                                                                                                                                                                                                                                                                                                                                                                                                                                                                                                                                                                                                                                                                                                                                                                                                                                                                                                                                                                                                                                                                                                                                                                                                                                                                              |
| 38563       | 39062      | R-40-4               | 471            | 1.22%          |                                                                                                                                                                                                                                                                                                                                                                                                                                                                                                                                                                                                                                                                                                                                                                                                                                                                                                                                                                                                                                                                                                                                                                                                                                                                                                                                                                                                                                                                                                                                                                                                                                                                                                                                                                                                                                                                                                                                                                                                                                                                                                                                |
| 40001       | 44700      | R-40-10              | 4559           | 11.82%         |                                                                                                                                                                                                                                                                                                                                                                                                                                                                                                                                                                                                                                                                                                                                                                                                                                                                                                                                                                                                                                                                                                                                                                                                                                                                                                                                                                                                                                                                                                                                                                                                                                                                                                                                                                                                                                                                                                                                                                                                                                                                                                                                |
| 44701       | 45700      | R-40-14              | 979            | 2.54%          |                                                                                                                                                                                                                                                                                                                                                                                                                                                                                                                                                                                                                                                                                                                                                                                                                                                                                                                                                                                                                                                                                                                                                                                                                                                                                                                                                                                                                                                                                                                                                                                                                                                                                                                                                                                                                                                                                                                                                                                                                                                                                                                                |
| 45701       | 46700      | R-40-20              | 987            | 2.56%          |                                                                                                                                                                                                                                                                                                                                                                                                                                                                                                                                                                                                                                                                                                                                                                                                                                                                                                                                                                                                                                                                                                                                                                                                                                                                                                                                                                                                                                                                                                                                                                                                                                                                                                                                                                                                                                                                                                                                                                                                                                                                                                                                |
| 46703       | 48702      | R-40-23              | 1982           | 5.14%          |                                                                                                                                                                                                                                                                                                                                                                                                                                                                                                                                                                                                                                                                                                                                                                                                                                                                                                                                                                                                                                                                                                                                                                                                                                                                                                                                                                                                                                                                                                                                                                                                                                                                                                                                                                                                                                                                                                                                                                                                                                                                                                                                |
| 60001       | 62500      | R-30/40-18           | 2437           | 6.32%          |                                                                                                                                                                                                                                                                                                                                                                                                                                                                                                                                                                                                                                                                                                                                                                                                                                                                                                                                                                                                                                                                                                                                                                                                                                                                                                                                                                                                                                                                                                                                                                                                                                                                                                                                                                                                                                                                                                                                                                                                                                                                                                                                |
| 62501       | 68900      | R-30/40-19, -21, -24 | 5889           | 15.27%         |                                                                                                                                                                                                                                                                                                                                                                                                                                                                                                                                                                                                                                                                                                                                                                                                                                                                                                                                                                                                                                                                                                                                                                                                                                                                                                                                                                                                                                                                                                                                                                                                                                                                                                                                                                                                                                                                                                                                                                                                                                                                                                                                |
| 71273       | 71953      | R-40-4               | 482            | 1.25%          | from R-30-2 to -6                                                                                                                                                                                                                                                                                                                                                                                                                                                                                                                                                                                                                                                                                                                                                                                                                                                                                                                                                                                                                                                                                                                                                                                                                                                                                                                                                                                                                                                                                                                                                                                                                                                                                                                                                                                                                                                                                                                                                                                                                                                                                                              |
| 73001       | 76554      | R-30/40-16           | 3399           | 8.81%          | incl. 76228, 76229                                                                                                                                                                                                                                                                                                                                                                                                                                                                                                                                                                                                                                                                                                                                                                                                                                                                                                                                                                                                                                                                                                                                                                                                                                                                                                                                                                                                                                                                                                                                                                                                                                                                                                                                                                                                                                                                                                                                                                                                                                                                                                             |
| 85001       | 85275      | R-30-40/9            | 162            | 0.42%          | meat service                                                                                                                                                                                                                                                                                                                                                                                                                                                                                                                                                                                                                                                                                                                                                                                                                                                                                                                                                                                                                                                                                                                                                                                                                                                                                                                                                                                                                                                                                                                                                                                                                                                                                                                                                                                                                                                                                                                                                                                                                                                                                                                   |
| 90001       | 91021      | R-30/40-8            | 807            | 2.09%          | from R-30-1 to -6                                                                                                                                                                                                                                                                                                                                                                                                                                                                                                                                                                                                                                                                                                                                                                                                                                                                                                                                                                                                                                                                                                                                                                                                                                                                                                                                                                                                                                                                                                                                                                                                                                                                                                                                                                                                                                                                                                                                                                                                                                                                                                              |
| 91022       | 98718      | R-30-40-9            | 7111           | 18.44%         | The state of the s |
| 200379      | 200587     | R-50-5               | 201            | 0.52%          |                                                                                                                                                                                                                                                                                                                                                                                                                                                                                                                                                                                                                                                                                                                                                                                                                                                                                                                                                                                                                                                                                                                                                                                                                                                                                                                                                                                                                                                                                                                                                                                                                                                                                                                                                                                                                                                                                                                                                                                                                                                                                                                                |
|             |            |                      | 37875          | 98.21%         | PFE total = 38565                                                                                                                                                                                                                                                                                                                                                                                                                                                                                                                                                                                                                                                                                                                                                                                                                                                                                                                                                                                                                                                                                                                                                                                                                                                                                                                                                                                                                                                                                                                                                                                                                                                                                                                                                                                                                                                                                                                                                                                                                                                                                                              |