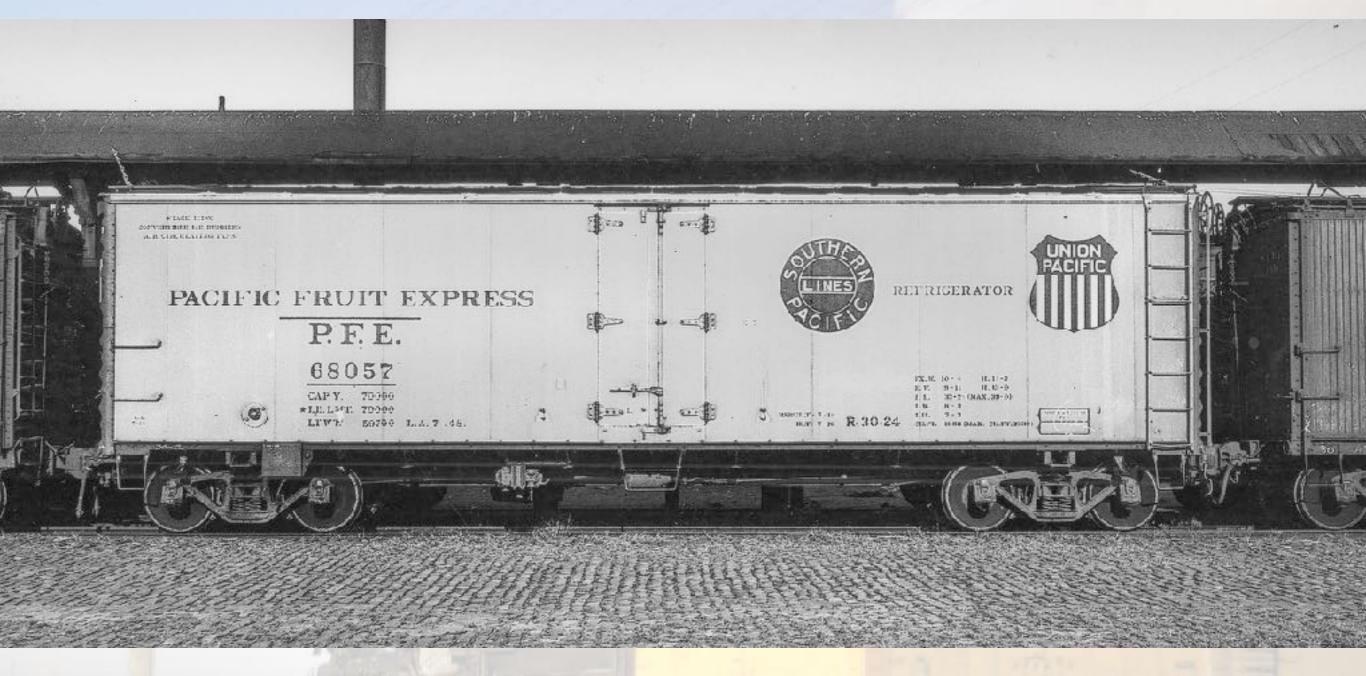

#### REFRIGERATOR EQUIPMENT.

The refrigerator cars of this Company are marked "Pacific Fruit Express" and "P. F. E." and are numbered and classified as follows: CAPACITY. DIMENSIONS. Capacity of Ice Tanks. DOORS. Capacity of Car OUTSIDE INSIDE Capacity Cubic Feet Measure Level Full. Founds. Sida Doors Pounds. Height from Rail. Width. Length of MARKINGS Total Capacity for Grushed NUMBERS. AND KIND OF CARS. in a in ft. in ft. ic. ft. PASSENGER. 1 BR Express, Refrig , Pass. 41 62 ..... 8 88 6 8 50 10 10 078 10 44 6 12 434 13 10 14 9 5 ... 6 034 13200 12700 12000 325 .... 2586 .... 83000 Total Passen ger Refrigerators FREIGHT. REPRIGERATOR. P. F. E. 1999 38 24 ..... 8 247 .... 41 10 9 434 9 107 8 44 12 314 12 117 14 314 314 ... 5 934 11700 11200 10600 279 ... 1918 .... 2 RS Vantilated ... Note B 5000 83 22 .... 8 3 7 3 41 880 534 10 34 3 64 12 916 13 796 15 116 4 ... 7 634 Note J Note J Note J 80000 2985 3 RS 2001 to Notes B. J. K 8000 33 21 89 .. 8 8 7 3 41 81 9 534 10 8; 8 7 19 9% 13 734 14 11 4 ... 7 634 12700 12200 11500 202 1988 2880 80000 2061 4 RS Notes B, J, K 7 41 41 834 9 534 10 31 3 61 12 914 13 714 15 11 8 ... 7 5 8 12700 12200 11500 302 80000 5 RS Notes B. J. K 66000 6 RS 66000 42 2 9 6 0 1128 7 RS 7 12 844 18 700001 12 RS .. Notes B, D 70000 31250 to 36473 38 21 .... 8 21 7 ... 41 91 9 41 9 101 3 41 12 83 18 112 14 7 1 4 ... 6 41 11700 11200 10600 279 ... 36474 to 36562 33 24 .... 8 24 7 ... 42 3 9 514 10 14 3 4 12 714 18 4 14 44 5 ... 6 5 14 RS 38563 to 39062 83 21 .... 8 21 7 ... 41 9 9 554 9 111 8 7 12 754 13 136 14 77 4 ... 6 354 11700 11200 10600 279 40001 to 44700 33 21 .... 8 8 7 3 41 84 9 456 10 01 8 74 12 678 18 456 14 84 4 ... 7 034 Note J Note J Note J