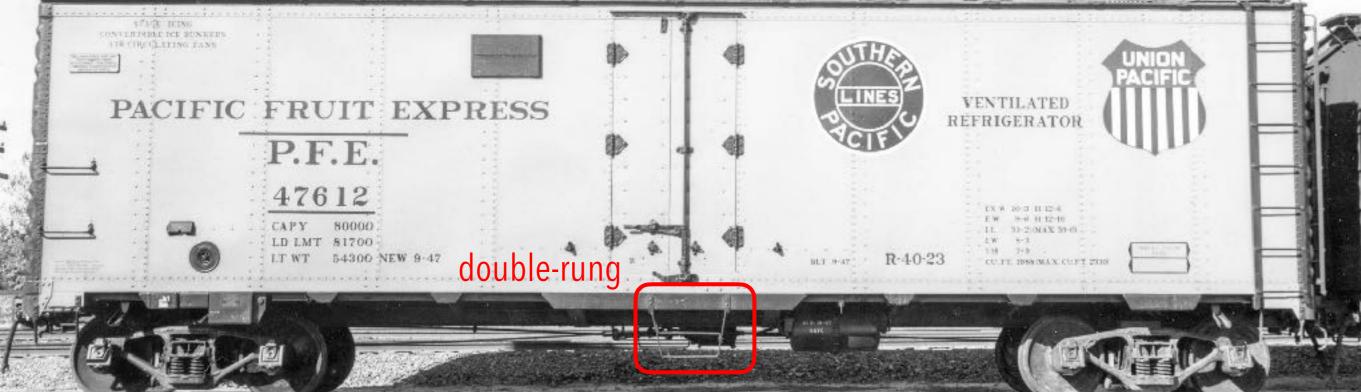

#### REFRIGERATOR EQUIPMENT.

The refrigerator cars of this Company are marked "Pacific Fruit Express" and "P. F. E." and are numbered and classified as follows: CAPACITY. DIMENSIONS. Capacity of Ice Tanks. DOORS. Capacity of Car OUTSIDE INSIDE Capacity Cubic Feet Measure Level Full. Founds. Sida Doors Pounds. Height from Rail. Width. Length of MARKINGS Total Capacity for Grushed NUMBERS. AND KIND OF CARS. in a in ft. in ft. ic. ft. PASSENGER. 1 BR Express, Refrig , Pass. 41 62 ..... 8 88 6 8 50 10 10 078 10 44 6 12 434 13 10 14 9 5 ... 6 034 13200 12700 12000 325 .... 2586 .... 83000 Total Passen ger Refrigerators FREIGHT. REPRIGERATOR. P. F. E. 1999 38 24 ..... 8 247 .... 41 10 9 434 9 107 8 44 12 314 12 117 14 314 314 ... 5 934 11700 11200 10600 279 ... 1918 .... 2 RS Vantilated ... Note B 5000 83 22 .... 8 3 7 3 41 880 534 10 34 3 64 12 916 13 796 15 116 4 ... 7 634 Note J Note J Note J 80000 2985 3 RS 2001 to Notes B. J. K 8000 33 21 89 .. 8 8 7 3 41 81 9 534 10 8; 8 7 19 9% 13 734 14 11 4 ... 7 634 12700 12200 11500 202 1988 2880 80000 2061 4 RS Notes B, J, K 7 41 41 834 9 534 10 31 3 61 12 914 13 714 15 11 8 ... 7 5 8 12700 12200 11500 302 80000 5 RS Notes B. J. K 66000 6 RS 66000 42 2 9 6 0 1128 7 RS 7 12 844 18 700001 12 RS .. Notes B, D 70000 31250 to 36473 38 21 .... 8 21 7 ... 41 91 9 41 9 101 3 41 12 83 18 112 14 7 1 4 ... 6 41 11700 11200 10600 279 ... 36474 to 36562 33 24 .... 8 24 7 ... 42 3 9 514 10 14 3 4 12 714 18 4 14 44 5 ... 6 5 14 RS 38563 to 39062 83 21 .... 8 21 7 ... 41 9 9 554 9 111 8 7 12 754 13 136 14 77 4 ... 6 354 11700 11200 10600 279 40001 to 44700 33 21 .... 8 8 7 3 41 84 9 456 10 01 8 74 12 678 18 456 14 84 4 ... 7 034 Note J Note J Note J