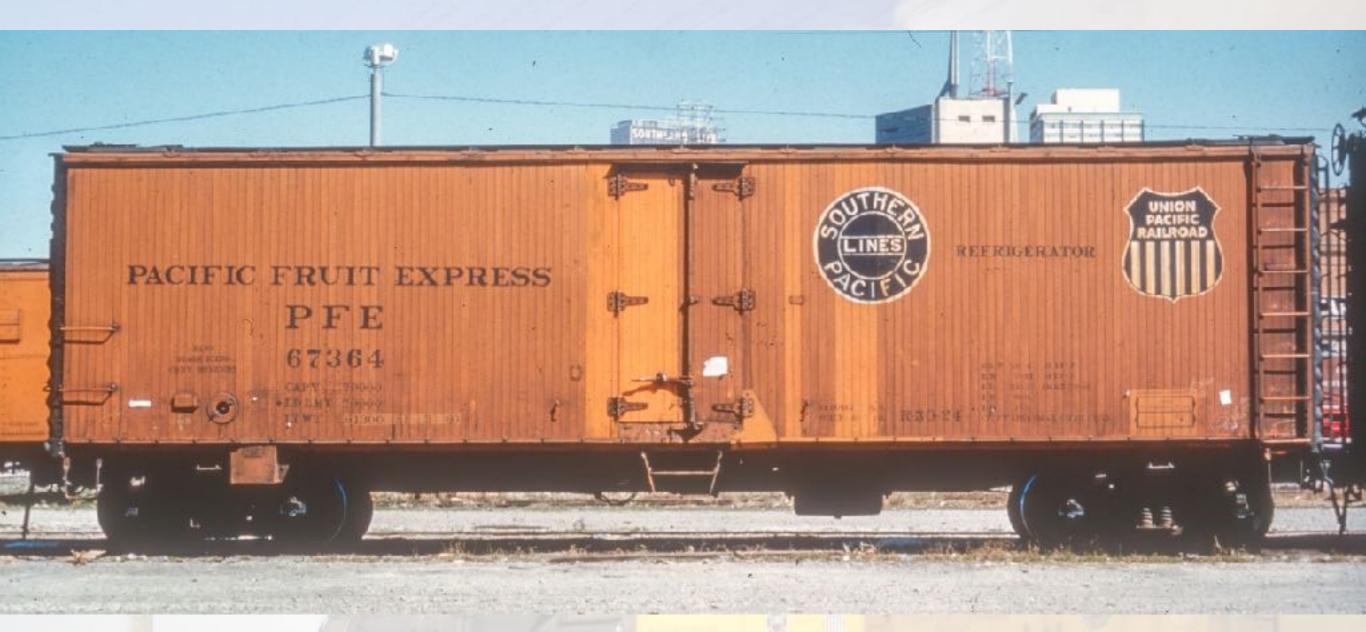

#### REFRIGERATOR EQUIPMENT.

The refrigerator cars of this Company are marked "Pacific Fruit Express" and "P. F. E." and are numbered and classified as follows: CAPACITY. DIMENSIONS. Capacity of Ice Tanks. DOORS. Capacity of Car OUTSIDE INSIDE Capacity Cubic Feet Measure Level Full. Founds. Sida Doors Pounds. Height from Rail. Width. Length of MARKINGS Total Capacity for Grushed NUMBERS. AND KIND OF CARS. in a in ft. in ft. ic. ft. PASSENGER. 1 BR Express, Refrig , Pass. 41 62 ..... 8 88 6 8 50 10 10 078 10 44 6 12 434 13 10 14 9 5 ... 6 034 13200 12700 12000 325 .... 2586 .... 83000 Total Passen ger Refrigerators FREIGHT. REPRIGERATOR. P. F. E. 1999 38 24 ..... 8 247 .... 41 10 9 434 9 107 8 44 12 314 12 117 14 314 314 ... 5 934 11700 11200 10600 279 ... 1918 .... 2 RS Vantilated ... Note B 5000 83 22 .... 8 3 7 3 41 880 534 10 34 3 64 12 916 13 796 15 116 4 ... 7 634 Note J Note J Note J 80000 2985 3 RS 2001 to Notes B. J. K 8000 33 21 89 .. 8 8 7 3 41 81 9 534 10 8; 8 7 19 9% 13 734 14 11 4 ... 7 634 12700 12200 11500 202 1988 2880 80000 2061 4 RS Notes B, J, K 7 41 41 834 9 534 10 31 3 61 12 914 13 714 15 11 8 ... 7 5 8 12700 12200 11500 302 80000 5 RS Notes B. J. K 66000 6 RS 66000 42 2 9 6 0 1128 7 RS 7 12 844 18 700001 12 RS .. Notes B, D 70000 31250 to 36473 38 21 .... 8 21 7 ... 41 91 9 41 9 101 3 41 12 83 18 112 14 7 1 4 ... 6 41 11700 11200 10600 279 ... 36474 to 36562 33 24 .... 8 24 7 ... 42 3 9 514 10 14 3 4 12 714 18 4 14 44 5 ... 6 5 14 RS 38563 to 39062 83 21 .... 8 21 7 ... 41 9 9 554 9 111 8 7 12 754 13 136 14 77 4 ... 6 354 11700 11200 10600 279 40001 to 44700 33 21 .... 8 8 7 3 41 84 9 456 10 01 8 74 12 678 18 456 14 84 4 ... 7 034 Note J Note J Note J