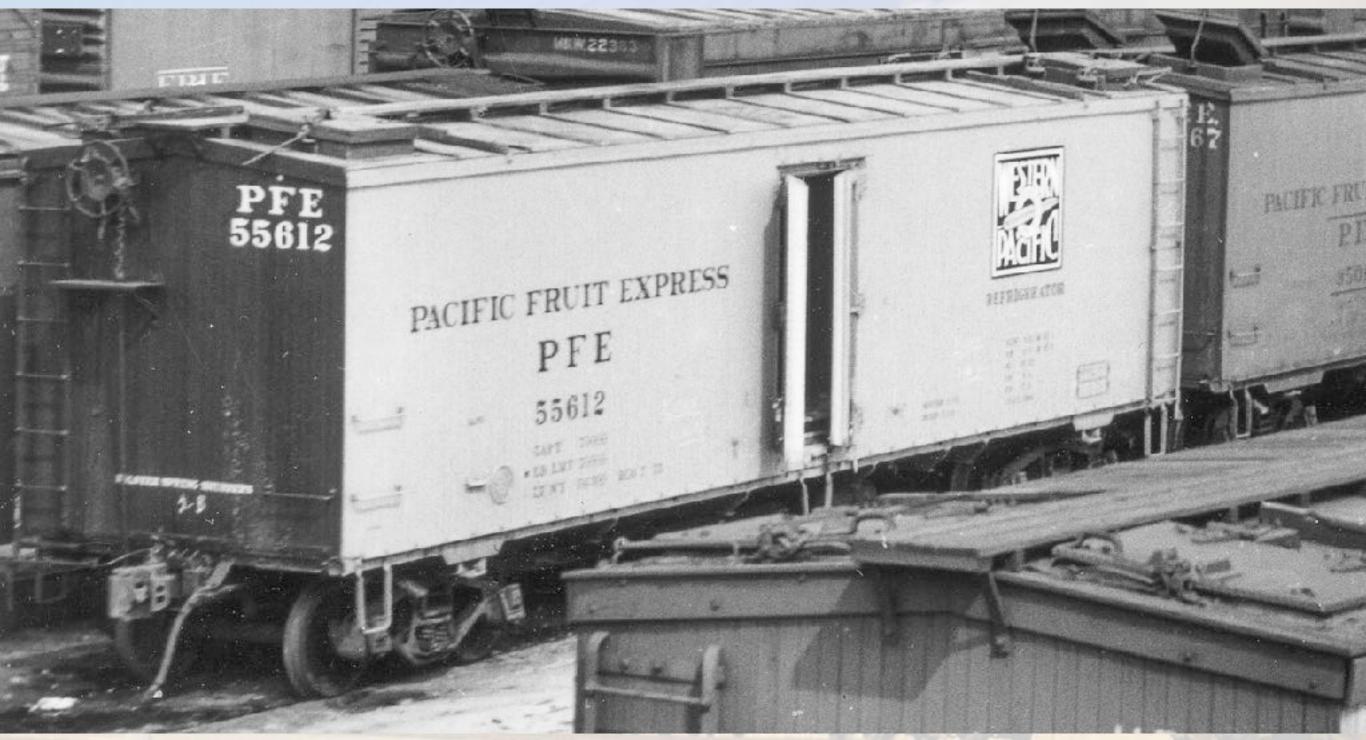

#### REFRIGERATOR EQUIPMENT.

The refrigerator cars of this Company are marked "Pacific Fruit Express" and "P. F. E." and are numbered and classified as follows: CAPACITY. DIMENSIONS. Capacity of Ice Tanks. DOORS. Capacity of Car OUTSIDE INSIDE Capacity Cubic Feet Measure Level Full. Founds. Sida Doors Pounds. Height from Rail. Width. Length of MARKINGS Total Capacity for Grushed NUMBERS. AND KIND OF CARS. in a in ft. in ft. ic. ft. PASSENGER. 1 BR Express, Refrig , Pass. 41 62 ..... 8 88 6 8 50 10 10 078 10 44 6 12 434 13 10 14 9 5 ... 6 034 13200 12700 12000 325 .... 2586 .... 83000 Total Passen ger Refrigerators FREIGHT. REPRIGERATOR. P. F. E. 1999 38 24 ..... 8 247 .... 41 10 9 434 9 107 8 44 12 314 12 117 14 314 314 ... 5 934 11700 11200 10600 279 ... 1918 .... 2 RS Vantilated ... Note B 5000 83 22 .... 8 3 7 3 41 880 534 10 34 3 64 12 916 13 796 15 116 4 ... 7 634 Note J Note J Note J 80000 2985 3 RS 2001 to Notes B. J. K 8000 33 21 89 .. 8 8 7 3 41 81 9 534 10 8; 8 7 19 9% 13 734 14 11 4 ... 7 634 12700 12200 11500 202 1988 2880 80000 2061 4 RS Notes B, J, K 7 41 41 834 9 534 10 31 3 61 12 914 13 714 15 11 8 ... 7 5 8 12700 12200 11500 302 80000 5 RS Notes B. J. K 66000 6 RS 66000 42 2 9 6 0 1128 7 RS 7 12 844 18 700001 12 RS .. Notes B, D 70000 31250 to 36473 38 21 .... 8 21 7 ... 41 91 9 41 9 101 3 41 12 83 18 112 14 7 1 4 ... 6 41 11700 11200 10600 279 ... 36474 to 36562 33 24 .... 8 24 7 ... 42 3 9 514 10 14 3 4 12 714 18 4 14 44 5 ... 6 5 14 RS 38563 to 39062 83 21 .... 8 21 7 ... 41 9 9 554 9 111 8 7 12 754 13 136 14 77 4 ... 6 354 11700 11200 10600 279 40001 to 44700 33 21 .... 8 8 7 3 41 84 9 456 10 01 8 74 12 678 18 456 14 84 4 ... 7 034 Note J Note J Note J