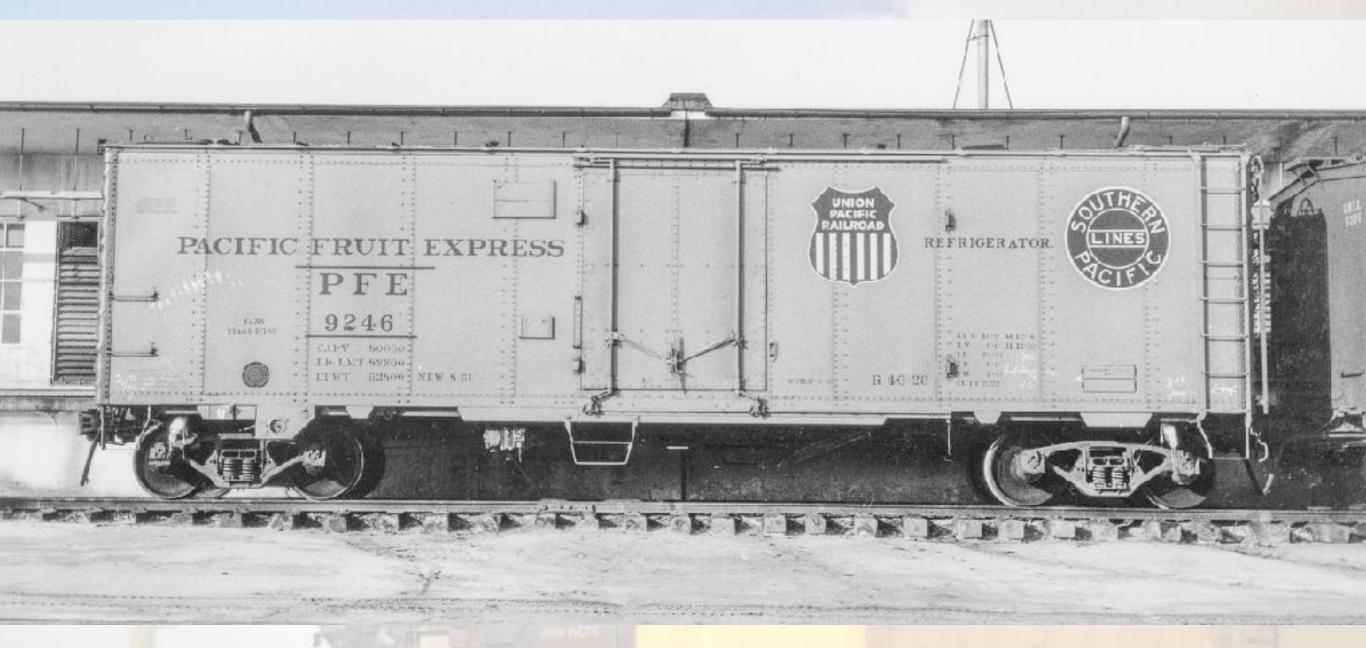

# PFE Roster at January, 1953

- Includes only series
   with at least 100
   cars
- Listed by reporting marks numbers
- Source: Official
   Railway Equipment

   Register, January,
   1953

| Series Start | Series End        | Class                 | Qty. Jan. 1953 | % of PFE fleet | Notes              |
|--------------|-------------------|-----------------------|----------------|----------------|--------------------|
| 91022        | 98718             | R-30/40-9             | 7111           | 18.44%         |                    |
| 85001        | 1 85275 R-30/40-9 |                       | 162            | 0.42%          | meat service       |
| 62501        | 68900             | R-30/40-19, -21, -24  | 5889           | 15.27%         |                    |
| 5001         | 8000              | R-40-23               | 2961           | 7.68%          |                    |
| 46703        | 48702             | R-40-23               | 1982           | 5.14%          | 4943 total         |
| 40001        | 44700             | R-40-10               | 4559           | 11.82%         |                    |
| 73001        | 76554             | R-30/40-16            | 3399           | 8.81%          | incl. 76228, 76229 |
| 2001         | 5000              | R-40-25               | 2985           | 7.74%          |                    |
| 60001        | 62500             | R-30/40-18            | 2437           | 6.32%          |                    |
| 8001         | 10000             | R-40-26               | 1997           | 5.18%          |                    |
| 45701        | 46700             | R-40-20               | 987            | 2.56%          |                    |
| 44701        | 45700             | R-40-14               | 979            | 2.54%          |                    |
| 90001        | 91021             | R-30/40-8             | 807            | 2.09%          | from R-30-1 to -6  |
| 71273        | 71953             | R-40-4                | 482            | 1.25%          | from R-30-2 to -6  |
| 38563        | 39062             | R-40-4                | 471            | 1.22%          |                    |
| 13280        | 15919             | R-30-4                | 466            | 1.21%          | from R-30-11, -12  |
| 200379       | 200587            | R-50-5                | 201            | 0.52%          |                    |
|              | THE LEE           | TO THE REAL PROPERTY. | 37875          | 98.21%         | PFE total = 38565  |

## PFE Roster at January, 1953

- Includes only series
   with at least 100
   cars
- Listed by reporting marks numbers
- Source: Official
   Railway Equipment

   Register, January,
   1953

| eries Start | Series End | Class                | Qty. Jan. 1953 | % of PFE fleet | Notes                                                                                                                                                                                                                                                                                                                                                                                                                                                                                                                                                                                                                                                                                                                                                                                                                                                                                                                                                                                                                                                                                                                                                                                                                                                                                                                                                                                                                                                                                                                                                                                                                                                                                                                                                                                                                                                                                                                                                                                                                                                                                                                          |
|-------------|------------|----------------------|----------------|----------------|--------------------------------------------------------------------------------------------------------------------------------------------------------------------------------------------------------------------------------------------------------------------------------------------------------------------------------------------------------------------------------------------------------------------------------------------------------------------------------------------------------------------------------------------------------------------------------------------------------------------------------------------------------------------------------------------------------------------------------------------------------------------------------------------------------------------------------------------------------------------------------------------------------------------------------------------------------------------------------------------------------------------------------------------------------------------------------------------------------------------------------------------------------------------------------------------------------------------------------------------------------------------------------------------------------------------------------------------------------------------------------------------------------------------------------------------------------------------------------------------------------------------------------------------------------------------------------------------------------------------------------------------------------------------------------------------------------------------------------------------------------------------------------------------------------------------------------------------------------------------------------------------------------------------------------------------------------------------------------------------------------------------------------------------------------------------------------------------------------------------------------|
| 2001 5000   |            | R-40-25              | 2985           | 7.74%          |                                                                                                                                                                                                                                                                                                                                                                                                                                                                                                                                                                                                                                                                                                                                                                                                                                                                                                                                                                                                                                                                                                                                                                                                                                                                                                                                                                                                                                                                                                                                                                                                                                                                                                                                                                                                                                                                                                                                                                                                                                                                                                                                |
| 5001        | 8000       | R-40-23              | 2961           | 7.68%          |                                                                                                                                                                                                                                                                                                                                                                                                                                                                                                                                                                                                                                                                                                                                                                                                                                                                                                                                                                                                                                                                                                                                                                                                                                                                                                                                                                                                                                                                                                                                                                                                                                                                                                                                                                                                                                                                                                                                                                                                                                                                                                                                |
| 8001        | 10000      | R-40-26              | 1997           | 5.18%          |                                                                                                                                                                                                                                                                                                                                                                                                                                                                                                                                                                                                                                                                                                                                                                                                                                                                                                                                                                                                                                                                                                                                                                                                                                                                                                                                                                                                                                                                                                                                                                                                                                                                                                                                                                                                                                                                                                                                                                                                                                                                                                                                |
| 13280       | 15919      | R-30-4               | 466            | 1.21%          | from R-30-11, -12                                                                                                                                                                                                                                                                                                                                                                                                                                                                                                                                                                                                                                                                                                                                                                                                                                                                                                                                                                                                                                                                                                                                                                                                                                                                                                                                                                                                                                                                                                                                                                                                                                                                                                                                                                                                                                                                                                                                                                                                                                                                                                              |
| 38563       | 39062      | R-40-4               | 471            | 1.22%          |                                                                                                                                                                                                                                                                                                                                                                                                                                                                                                                                                                                                                                                                                                                                                                                                                                                                                                                                                                                                                                                                                                                                                                                                                                                                                                                                                                                                                                                                                                                                                                                                                                                                                                                                                                                                                                                                                                                                                                                                                                                                                                                                |
| 40001       | 44700      | R-40-10              | 4559           | 11.82%         |                                                                                                                                                                                                                                                                                                                                                                                                                                                                                                                                                                                                                                                                                                                                                                                                                                                                                                                                                                                                                                                                                                                                                                                                                                                                                                                                                                                                                                                                                                                                                                                                                                                                                                                                                                                                                                                                                                                                                                                                                                                                                                                                |
| 44701       | 45700      | R-40-14              | 979            | 2.54%          |                                                                                                                                                                                                                                                                                                                                                                                                                                                                                                                                                                                                                                                                                                                                                                                                                                                                                                                                                                                                                                                                                                                                                                                                                                                                                                                                                                                                                                                                                                                                                                                                                                                                                                                                                                                                                                                                                                                                                                                                                                                                                                                                |
| 45701       | 46700      | R-40-20              | 987            | 2.56%          |                                                                                                                                                                                                                                                                                                                                                                                                                                                                                                                                                                                                                                                                                                                                                                                                                                                                                                                                                                                                                                                                                                                                                                                                                                                                                                                                                                                                                                                                                                                                                                                                                                                                                                                                                                                                                                                                                                                                                                                                                                                                                                                                |
| 46703       | 48702      | R-40-23              | 1982           | 5.14%          |                                                                                                                                                                                                                                                                                                                                                                                                                                                                                                                                                                                                                                                                                                                                                                                                                                                                                                                                                                                                                                                                                                                                                                                                                                                                                                                                                                                                                                                                                                                                                                                                                                                                                                                                                                                                                                                                                                                                                                                                                                                                                                                                |
| 60001       | 62500      | R-30/40-18           | 2437           | 6.32%          |                                                                                                                                                                                                                                                                                                                                                                                                                                                                                                                                                                                                                                                                                                                                                                                                                                                                                                                                                                                                                                                                                                                                                                                                                                                                                                                                                                                                                                                                                                                                                                                                                                                                                                                                                                                                                                                                                                                                                                                                                                                                                                                                |
| 62501       | 68900      | R-30/40-19, -21, -24 | 5889           | 15.27%         |                                                                                                                                                                                                                                                                                                                                                                                                                                                                                                                                                                                                                                                                                                                                                                                                                                                                                                                                                                                                                                                                                                                                                                                                                                                                                                                                                                                                                                                                                                                                                                                                                                                                                                                                                                                                                                                                                                                                                                                                                                                                                                                                |
| 71273       | 71953      | R-40-4               | 482            | 1.25%          | from R-30-2 to -6                                                                                                                                                                                                                                                                                                                                                                                                                                                                                                                                                                                                                                                                                                                                                                                                                                                                                                                                                                                                                                                                                                                                                                                                                                                                                                                                                                                                                                                                                                                                                                                                                                                                                                                                                                                                                                                                                                                                                                                                                                                                                                              |
| 73001       | 76554      | R-30/40-16           | 3399           | 8.81%          | incl. 76228, 76229                                                                                                                                                                                                                                                                                                                                                                                                                                                                                                                                                                                                                                                                                                                                                                                                                                                                                                                                                                                                                                                                                                                                                                                                                                                                                                                                                                                                                                                                                                                                                                                                                                                                                                                                                                                                                                                                                                                                                                                                                                                                                                             |
| 85001       | 85275      | R-30-40/9            | 162            | 0.42%          | meat service                                                                                                                                                                                                                                                                                                                                                                                                                                                                                                                                                                                                                                                                                                                                                                                                                                                                                                                                                                                                                                                                                                                                                                                                                                                                                                                                                                                                                                                                                                                                                                                                                                                                                                                                                                                                                                                                                                                                                                                                                                                                                                                   |
| 90001       | 91021      | R-30/40-8            | 807            | 2.09%          | from R-30-1 to -6                                                                                                                                                                                                                                                                                                                                                                                                                                                                                                                                                                                                                                                                                                                                                                                                                                                                                                                                                                                                                                                                                                                                                                                                                                                                                                                                                                                                                                                                                                                                                                                                                                                                                                                                                                                                                                                                                                                                                                                                                                                                                                              |
| 91022       | 98718      | R-30-40-9            | 7111           | 18.44%         | The state of the s |
| 200379      | 200587     | R-50-5               | 201            | 0.52%          |                                                                                                                                                                                                                                                                                                                                                                                                                                                                                                                                                                                                                                                                                                                                                                                                                                                                                                                                                                                                                                                                                                                                                                                                                                                                                                                                                                                                                                                                                                                                                                                                                                                                                                                                                                                                                                                                                                                                                                                                                                                                                                                                |
|             |            |                      | 37875          | 98.21%         | PFE total = 38565                                                                                                                                                                                                                                                                                                                                                                                                                                                                                                                                                                                                                                                                                                                                                                                                                                                                                                                                                                                                                                                                                                                                                                                                                                                                                                                                                                                                                                                                                                                                                                                                                                                                                                                                                                                                                                                                                                                                                                                                                                                                                                              |