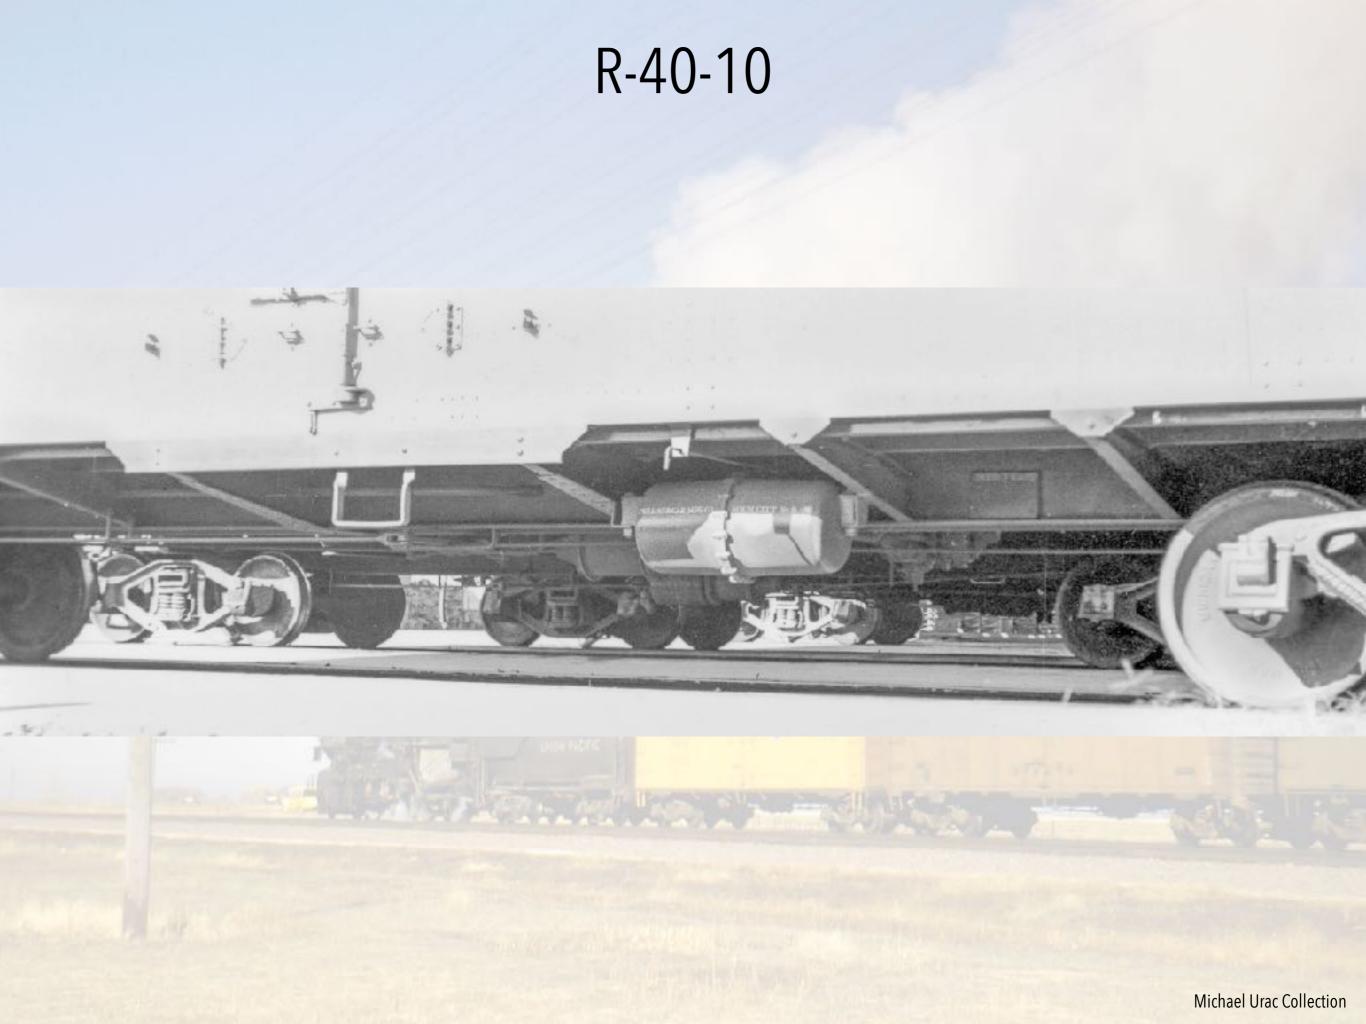

ends, Murphy rectangular panel roofs, and AAR-design underframe members. Refrigerator car-specific details included non-integral steel hatch covers, increased insulation in both the walls (3 inches) and roof and floor (3.5 inches), fiberglass insulation in the floors and "Dry Zero" (Kapok) in the sides, ends, and roof, increased floor rack height of 6 inches, as well as many truck and power hand brake types.





One of the PFE-built cars right after being placed into service



As-built car with early Barber trucks and delivery paint scheme with "Overland" UP medallion



This car was repainted in 1942 and displays the 1942 P&L scheme including updated UP medallion



PFE 41897 was repainted at Tucson in May, 1947 in the 1946 P&L scheme. Also of note are the early National Type B trucks



In 1941, Pacific Car & Foundry delivered 1,000 cars that were quite similar to the R-40-10, with several enhancements. The cars were placed in the series 44701-45700 and assigned to class R-40-14. Changes from the -10 class included round (W) corner Dreadnaught ends, Equipco integral hatch covers, convertible ice bunkers, plywood lining, and placard boards.





R-40-14 PFE 45000 was repainted at Tucson in 1945. Note the placard board to the right of the door. Placard and route card boards were not used on the R-40-10 class at building



One interesting detail of dirty refrigerator cars is the stark contrast of freshly painted patches, such as the one here for the reweigh stencil

The R-40-20 class was delivered during the war, in January through April, 1945, car numbers 45701-46702\*.