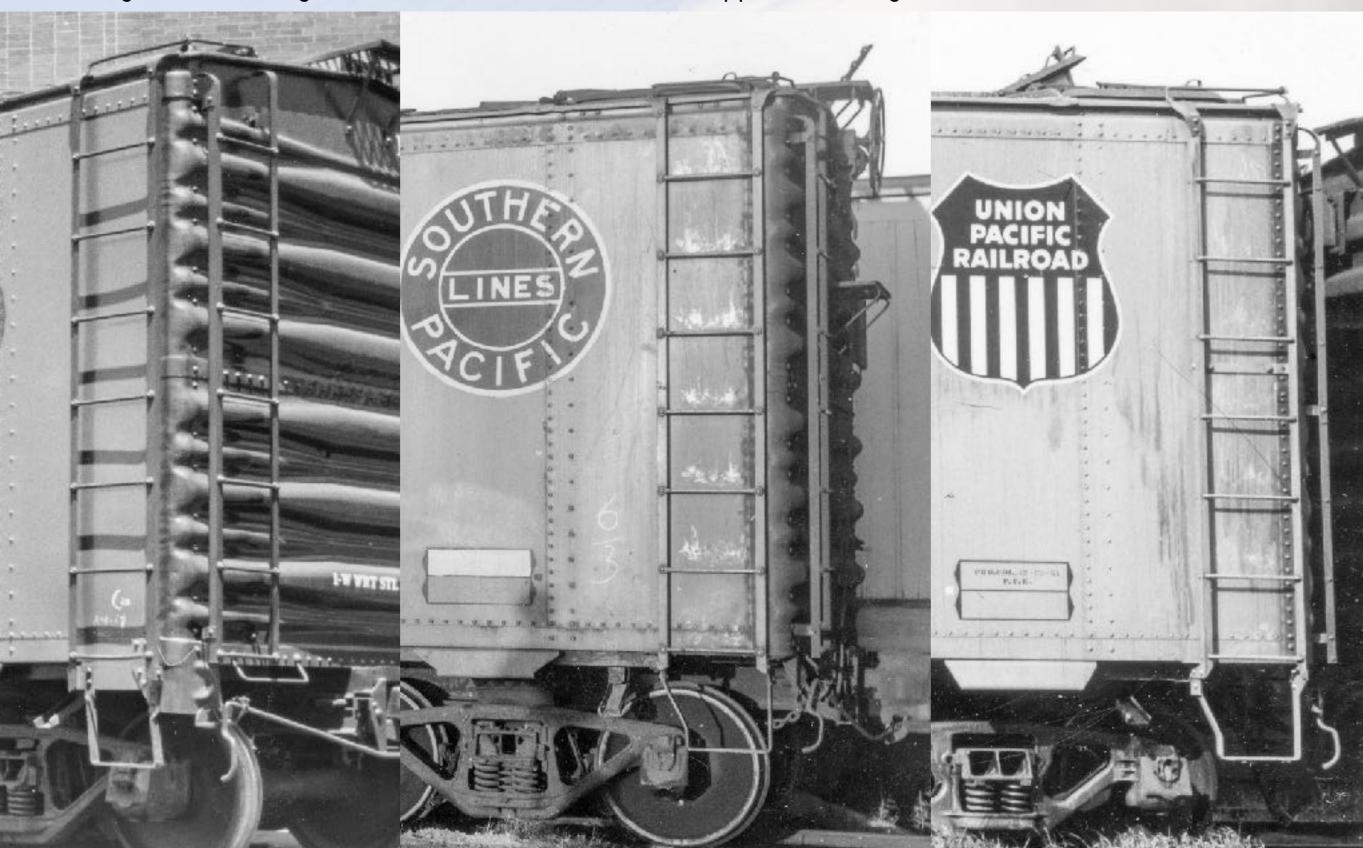

ose 4000 – R-30-4

Note difference in height

Red Caboose 4200 – R-30-9

The R-40-10 had this interesting fixture to presumably prevent the hatch lever from remaining in the "up" position, creating a safety hazard









The uppermost main rib on the ends of the R-40-25 and -26 is flat along its bottom edge



The ladders and sill steps of the R-40-23, -25, and -26 (shown L to R, respectively) represent an evolution. The bottom of the ladders and the steps on the -23 are attached to a small bulb angle below the side sill; those on the -25 and -26 are attached to the bottom of the side sill via riveted shapes, similar to a PS-1 box car. The ladders on the -26 are of a Wine design, with the rungs secured into holes in the stiles, as opposed to using treads that are riveted to the stiles.



The R-40-25 and -26 ladders (as well as the -23 although they are simpler) can be effectively replicated using etched metal assemblies, as shown here. The stiles, treads ("rungs,") upper and lower mounting brackets, and steps are all separate pieces assembled to create a highly realistic and durable ladder assembly



| Class               | Manufacturer           | Notes                                       |
|---------------------|------------------------|---------------------------------------------|
| R-30/40-9           | Sunshine               | kits 25.7 25.34                             |
| R-30-9              | Red Caboose            | 4100 or 4200-series; Bettendorf underframe  |
| R-30/40-9           | Red Caboose            | w/ Tichy or PFE* underframe                 |
| R