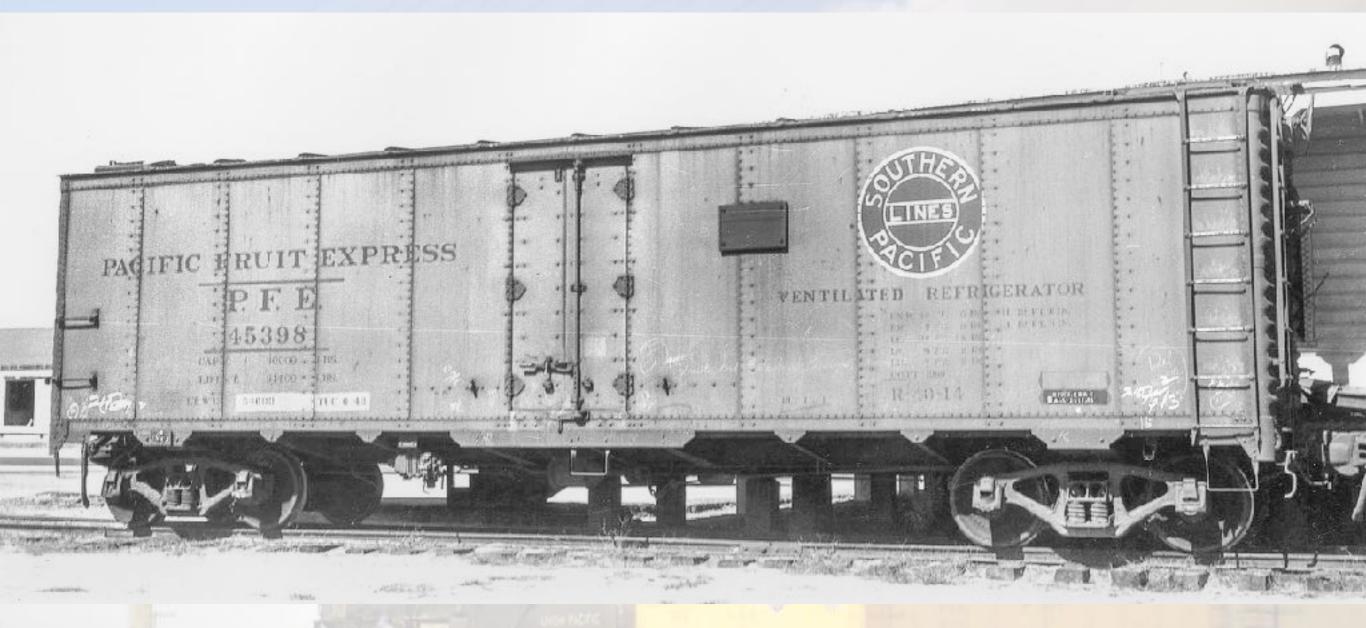

#### REFRIGERATOR EQUIPMENT.

The refrigerator cars of this Company are marked "Pacific Fruit Express" and "P. F. E." and are numbered and classified as follows: CAPACITY. DIMENSIONS. Capacity of Ice Tanks. DOORS. Capacity of Car OUTSIDE INSIDE Capacity Cubic Feet Measure Level Full. Founds. Sida Doors Pounds. Height from Rail. Width. Length of MARKINGS Total Capacity for Grushed NUMBERS. AND KIND OF CARS. in a in ft. in ft. ic. ft. PASSENGER. 1 BR Express, Refrig , Pass. 41 62 ..... 8 88 6 8 50 10 10 078 10 44 6 12 434 13 10 14 9 5 ... 6 034 13200 12700 12000 325 .... 2586 .... 83000 Total Passen ger Refrigerators FREIGHT. REPRIGERATOR. P. F. E. 1999 38 24 ..... 8 247 .... 41 10 9 434 9 107 8 44 12 314 12 117 14 314 314 ... 5 934 11700 11200 10600 279 ... 1918 .... 2 RS Vantilated ... Note B 5000 83 22 .... 8 3 7 3 41 880 534 10 34 3 64 12 916 13 796 15 116 4 ... 7 634 Note J Note J Note J 80000 2985 3 RS 2001 to Notes B. J. K 8000 33 21 89 .. 8 8 7 3 41 81 9 534 10 8; 8 7 19 9% 13 734 14 11 4 ... 7 634 12700 12200 11500 202 1988 2880 80000 2061 4 RS Notes B, J, K 7 41 41 834 9 534 10 31 3 61 12 914 13 714 15 11 8 ... 7 5 8 12700 12200 11500 302 80000 5 RS Notes B. J. K 66000 6 RS 66000 42 2 9 6 0 1128 7 RS 7 12 844 18 700001 12 RS .. Notes B, D 70000 31250 to 36473 38 21 .... 8 21 7 ... 41 91 9 41 9 101 3 41 12 83 18 112 14 7 1 4 ... 6 41 11700 11200 10600 279 ... 36474 to 36562 33 24 .... 8 24 7 ... 42 3 9 514 10 14 3 4 12 714 18 4 14 44 5 ... 6 5 14 RS 38563 to 39062 83 21 .... 8 21 7 ... 41 9 9 554 9 111 8 7 12 754 13 136 14 77 4 ... 6 354 11700 11200 10600 279 40001 to 44700 33 21 .... 8 8 7 3 41 84 9 456 10 01 8 74 12 678 18 456 14 84 4 ... 7 034 Note J Note J Note J