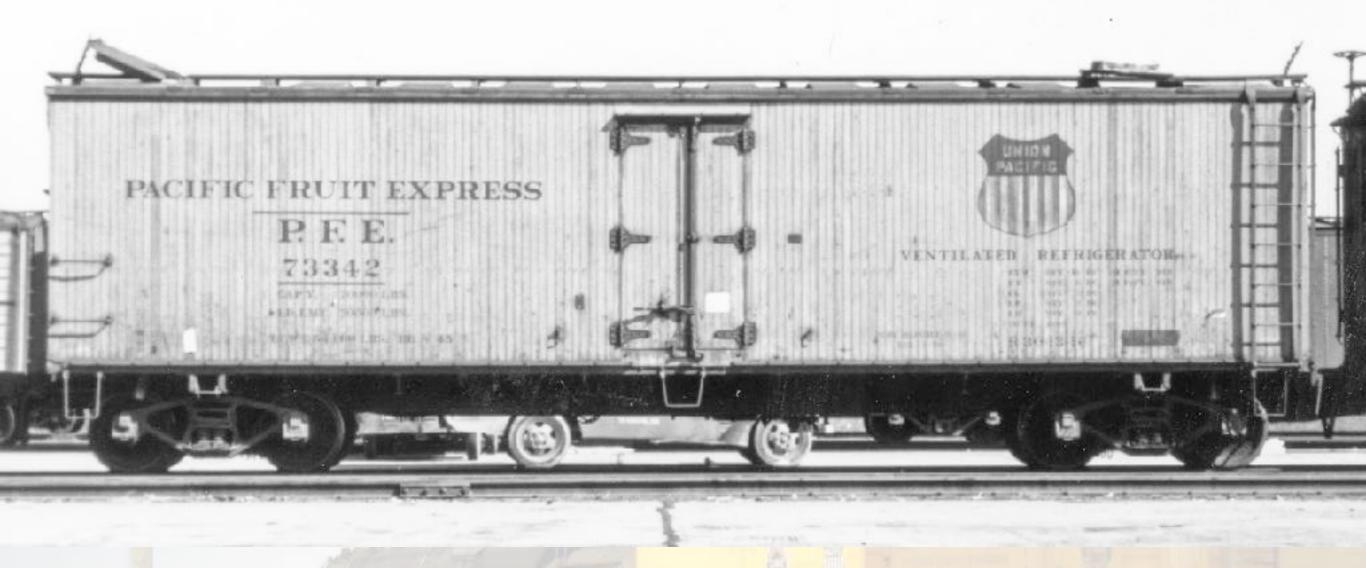

# PFE Roster at January, 1953

- Includes only series
   with at least 100
   cars
- Listed by reporting marks numbers
- Source: Official
   Railway Equipment

   Register, January,
   1953

| Series Start | Series End        | Class                 | Qty. Jan. 1953 | % of PFE fleet | Notes              |
|--------------|-------------------|-----------------------|----------------|----------------|--------------------|
| 91022        | 98718             | R-30/40-9             | 7111           | 18.44%         |                    |
| 85001        | 1 85275 R-30/40-9 |                       | 162            | 0.42%          | meat service       |
| 62501        | 68900             | R-30/40-19, -21, -24  | 5889           | 15.27%         |                    |
| 5001         | 8000              | R-40-23               | 2961           | 7.68%          |                    |
| 46703        | 48702             | R-40-23               | 1982           | 5.14%          | 4943 total         |
| 40001        | 44700             | R-40-10               | 4559           | 11.82%         |                    |
| 73001        | 76554             | R-30/40-16            | 3399           | 8.81%          | incl. 76228, 76229 |
| 2001         | 5000              | R-40-25               | 2985           | 7.74%          |                    |
| 60001        | 62500             | R-30/40-18            | 2437           | 6.32%          |                    |
| 8001         | 10000             | R-40-26               | 1997           | 5.18%          |                    |
| 45701        | 46700             | R-40-20               | 987            | 2.56%          |                    |
| 44701        | 45700             | R-40-14               | 979            | 2.54%          |                    |
| 90001        | 91021             | R-30/40-8             | 807            | 2.09%          | from R-30-1 to -6  |
| 71273        | 71953             | R-40-4                | 482            | 1.25%          | from R-30-2 to -6  |
| 38563        | 39062             | R-40-4                | 471            | 1.22%          |                    |
| 13280        | 15919             | R-30-4                | 466            | 1.21%          | from R-30-11, -12  |
| 200379       | 200587            | R-50-5                | 201            | 0.52%          |                    |
|              | THE LEE           | TO THE REAL PROPERTY. | 37875          | 98.21%         | PFE total = 38565  |

## PFE Roster at January, 1953

- Includes only series
   with at least 100
   cars
- Listed by reporting marks numbers
- Source: Official
   Railway Equipment

   Register, January,
   1953

| eries Start | Series End | Class                | Qty. Jan. 1953 | % of PFE fleet | Notes                                                                                                                                                                                                                                                                                                                                                                                                                                                                                                                                                                                                                                                                                                                                                                                                                                                                                                                                                                                                                                                                                                                                                                                                                                                                                                                                                                                                                                                                                                                                                                                                                                                                                                                                                                                                                                                                                                                                                                                                                                                                                                                          |
|-------------|------------|----------------------|----------------|----------------|--------------------------------------------------------------------------------------------------------------------------------------------------------------------------------------------------------------------------------------------------------------------------------------------------------------------------------------------------------------------------------------------------------------------------------------------------------------------------------------------------------------------------------------------------------------------------------------------------------------------------------------------------------------------------------------------------------------------------------------------------------------------------------------------------------------------------------------------------------------------------------------------------------------------------------------------------------------------------------------------------------------------------------------------------------------------------------------------------------------------------------------------------------------------------------------------------------------------------------------------------------------------------------------------------------------------------------------------------------------------------------------------------------------------------------------------------------------------------------------------------------------------------------------------------------------------------------------------------------------------------------------------------------------------------------------------------------------------------------------------------------------------------------------------------------------------------------------------------------------------------------------------------------------------------------------------------------------------------------------------------------------------------------------------------------------------------------------------------------------------------------|
| 2001 5000   |            | R-40-25              | 2985           | 7.74%          |                                                                                                                                                                                                                                                                                                                                                                                                                                                                                                                                                                                                                                                                                                                                                                                                                                                                                                                                                                                                                                                                                                                                                                                                                                                                                                                                                                                                                                                                                                                                                                                                                                                                                                                                                                                                                                                                                                                                                                                                                                                                                                                                |
| 5001        | 8000       | R-40-23              | 2961           | 7.68%          |                                                                                                                                                                                                                                                                                                                                                                                                                                                                                                                                                                                                                                                                                                                                                                                                                                                                                                                                                                                                                                                                                                                                                                                                                                                                                                                                                                                                                                                                                                                                                                                                                                                                                                                                                                                                                                                                                                                                                                                                                                                                                                                                |
| 8001        | 10000      | R-40-26              | 1997           | 5.18%          |                                                                                                                                                                                                                                                                                                                                                                                                                                                                                                                                                                                                                                                                                                                                                                                                                                                                                                                                                                                                                                                                                                                                                                                                                                                                                                                                                                                                                                                                                                                                                                                                                                                                                                                                                                                                                                                                                                                                                                                                                                                                                                                                |
| 13280       | 15919      | R-30-4               | 466            | 1.21%          | from R-30-11, -12                                                                                                                                                                                                                                                                                                                                                                                                                                                                                                                                                                                                                                                                                                                                                                                                                                                                                                                                                                                                                                                                                                                                                                                                                                                                                                                                                                                                                                                                                                                                                                                                                                                                                                                                                                                                                                                                                                                                                                                                                                                                                                              |
| 38563       | 39062      | R-40-4               | 471            | 1.22%          |                                                                                                                                                                                                                                                                                                                                                                                                                                                                                                                                                                                                                                                                                                                                                                                                                                                                                                                                                                                                                                                                                                                                                                                                                                                                                                                                                                                                                                                                                                                                                                                                                                                                                                                                                                                                                                                                                                                                                                                                                                                                                                                                |
| 40001       | 44700      | R-40-10              | 4559           | 11.82%         |                                                                                                                                                                                                                                                                                                                                                                                                                                                                                                                                                                                                                                                                                                                                                                                                                                                                                                                                                                                                                                                                                                                                                                                                                                                                                                                                                                                                                                                                                                                                                                                                                                                                                                                                                                                                                                                                                                                                                                                                                                                                                                                                |
| 44701       | 45700      | R-40-14              | 979            | 2.54%          |                                                                                                                                                                                                                                                                                                                                                                                                                                                                                                                                                                                                                                                                                                                                                                                                                                                                                                                                                                                                                                                                                                                                                                                                                                                                                                                                                                                                                                                                                                                                                                                                                                                                                                                                                                                                                                                                                                                                                                                                                                                                                                                                |
| 45701       | 46700      | R-40-20              | 987            | 2.56%          |                                                                                                                                                                                                                                                                                                                                                                                                                                                                                                                                                                                                                                                                                                                                                                                                                                                                                                                                                                                                                                                                                                                                                                                                                                                                                                                                                                                                                                                                                                                                                                                                                                                                                                                                                                                                                                                                                                                                                                                                                                                                                                                                |
| 46703       | 48702      | R-40-23              | 1982           | 5.14%          |                                                                                                                                                                                                                                                                                                                                                                                                                                                                                                                                                                                                                                                                                                                                                                                                                                                                                                                                                                                                                                                                                                                                                                                                                                                                                                                                                                                                                                                                                                                                                                                                                                                                                                                                                                                                                                                                                                                                                                                                                                                                                                                                |
| 60001       | 62500      | R-30/40-18           | 2437           | 6.32%          |                                                                                                                                                                                                                                                                                                                                                                                                                                                                                                                                                                                                                                                                                                                                                                                                                                                                                                                                                                                                                                                                                                                                                                                                                                                                                                                                                                                                                                                                                                                                                                                                                                                                                                                                                                                                                                                                                                                                                                                                                                                                                                                                |
| 62501       | 68900      | R-30/40-19, -21, -24 | 5889           | 15.27%         |                                                                                                                                                                                                                                                                                                                                                                                                                                                                                                                                                                                                                                                                                                                                                                                                                                                                                                                                                                                                                                                                                                                                                                                                                                                                                                                                                                                                                                                                                                                                                                                                                                                                                                                                                                                                                                                                                                                                                                                                                                                                                                                                |
| 71273       | 71953      | R-40-4               | 482            | 1.25%          | from R-30-2 to -6                                                                                                                                                                                                                                                                                                                                                                                                                                                                                                                                                                                                                                                                                                                                                                                                                                                                                                                                                                                                                                                                                                                                                                                                                                                                                                                                                                                                                                                                                                                                                                                                                                                                                                                                                                                                                                                                                                                                                                                                                                                                                                              |
| 73001       | 76554      | R-30/40-16           | 3399           | 8.81%          | incl. 76228, 76229                                                                                                                                                                                                                                                                                                                                                                                                                                                                                                                                                                                                                                                                                                                                                                                                                                                                                                                                                                                                                                                                                                                                                                                                                                                                                                                                                                                                                                                                                                                                                                                                                                                                                                                                                                                                                                                                                                                                                                                                                                                                                                             |
| 85001       | 85275      | R-30-40/9            | 162            | 0.42%          | meat service                                                                                                                                                                                                                                                                                                                                                                                                                                                                                                                                                                                                                                                                                                                                                                                                                                                                                                                                                                                                                                                                                                                                                                                                                                                                                                                                                                                                                                                                                                                                                                                                                                                                                                                                                                                                                                                                                                                                                                                                                                                                                                                   |
| 90001       | 91021      | R-30/40-8            | 807            | 2.09%          | from R-30-1 to -6                                                                                                                                                                                                                                                                                                                                                                                                                                                                                                                                                                                                                                                                                                                                                                                                                                                                                                                                                                                                                                                                                                                                                                                                                                                                                                                                                                                                                                                                                                                                                                                                                                                                                                                                                                                                                                                                                                                                                                                                                                                                                                              |
| 91022       | 98718      | R-30-40-9            | 7111           | 18.44%         | The state of the s |
| 200379      | 200587     | R-50-5               | 201            | 0.52%          |                                                                                                                                                                                                                                                                                                                                                                                                                                                                                                                                                                                                                                                                                                                                                                                                                                                                                                                                                                                                                                                                                                                                                                                                                                                                                                                                                                                                                                                                                                                                                                                                                                                                                                                                                                                                                                                                                                                                                                                                                                                                                                                                |
|             |            |                      | 37875          | 98.21%         | PFE total = 38565                                                                                                                                                                                                                                                                                                                                                                                                                                                                                                                                                                                                                                                                                                                                                                                                                                                                                                                                                                                                                                                                                                                                                                                                                                                                                                                                                                                                                                                                                                                                                                                                                                                                                                                                                                                                                                                                                                                                                                                                                                                                                                              |