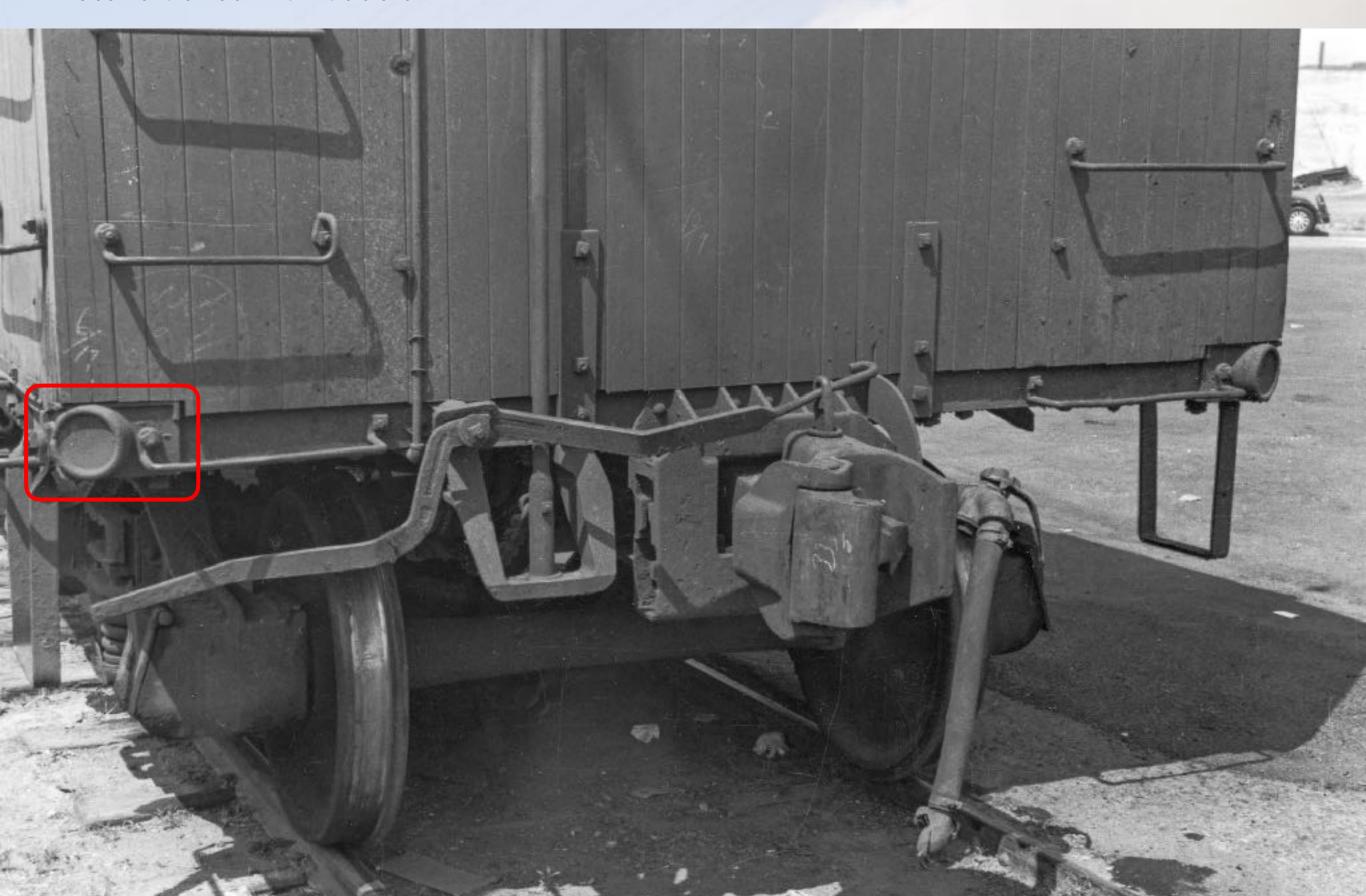

sulation, Preco electric fans, and steel channel side sills

#### BR-40-10



In 1952, Railway Express Agency experienced a shortage of express refrigerator cars. To help alleviate the strain, PFE modified 50 R-40-10 reefers for express service. Changes included addition of steam and signal lines, steel running boards, electric fans, and Chrysler FR-5-D or Symington-Gould Type XL express trucks

#### BR-40-10



# Detail Considerations for Modeling

By far the most common hatch lever on cars with wood hatch covers as well as the R-40-10 class was as shown in this drawing, with its wide, gentle curve at the elbow, different than all the available parts in HO







The lower left push pole pocket casting was removed from cars that were refurbished, rebuilt or reconditioned with ladders...







Ladders on the R-30-4/R-40-4, R-30-8/R-40-8, R-30-9/R-40-9, and R-30-16/R-40-16 used the arrangement as shown at right, with brackets at top and bottom, the angled leg on bottom of the right stile on the end, and the additional angle on the bottom of the left stile on the end to which the uncoupling device was mounted





### R-30-4 Modeling



When Red Caboose first offered R-30-12-9 (later R-30-9) reconditioned versions of the their R-30-12, they made an (fortuitous) error and tooled the cars the same height as the original R-30-12 models, making them incorrect for the taller -9s. They subsequently retooled -9 to the correct height, but the original incorrect models can be used as quite convincing R-30-4 models. Compare the height of this R-30-4 to its cousin R-30-9 PFE 92966 to i