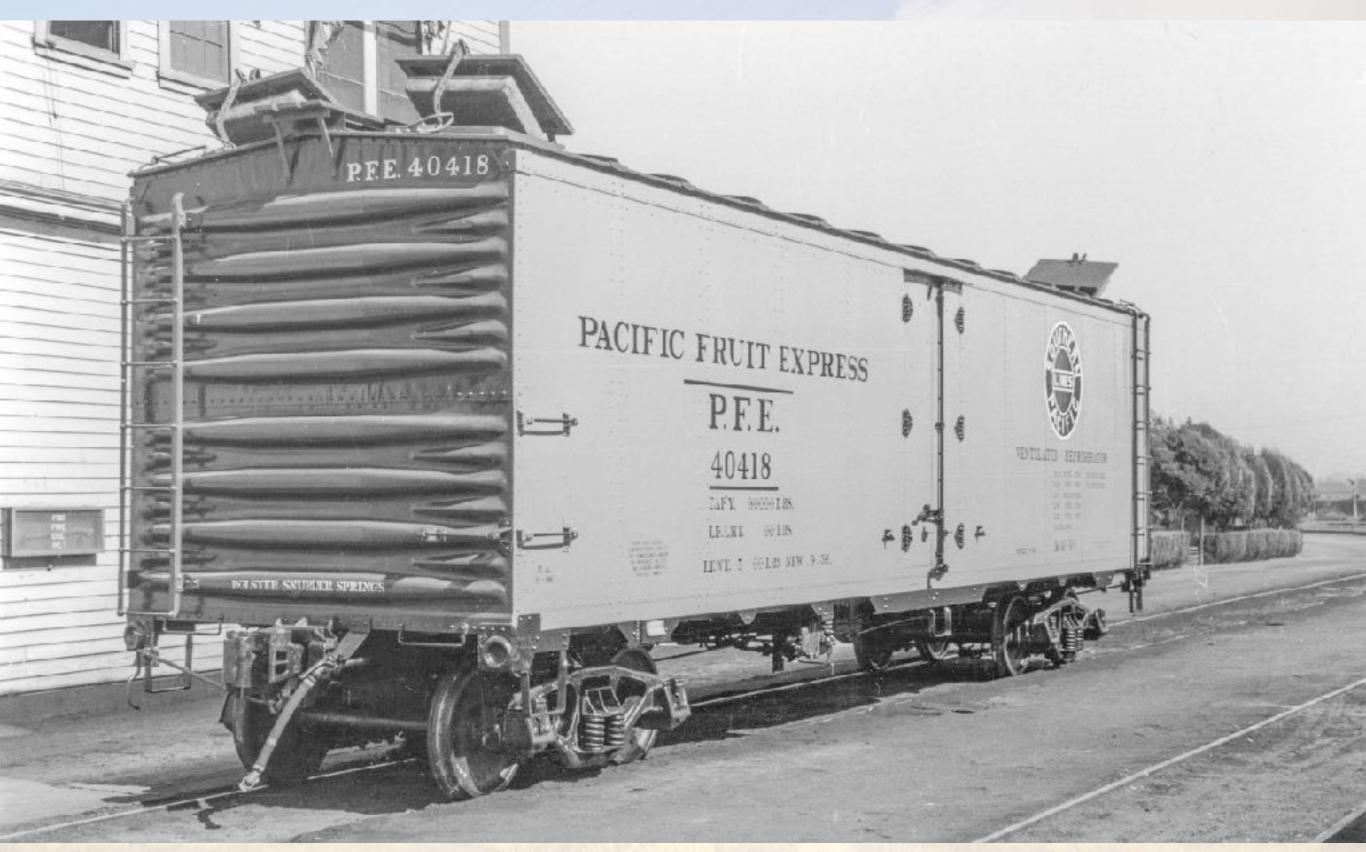

#### REFRIGERATOR EQUIPMENT.

The refrigerator cars of this Company are marked "Pacific Fruit Express" and "P. F. E." and are numbered and classified as follows: CAPACITY. DIMENSIONS. Capacity of Ice Tanks. DOORS. Capacity of Car OUTSIDE INSIDE Capacity Cubic Feet Measure Level Full. Founds. Sida Doors Pounds. Height from Rail. Width. Length of MARKINGS Total Capacity for Grushed NUMBERS. AND KIND OF CARS. in a in ft. in ft. ic. ft. PASSENGER. 1 BR Express, Refrig , Pass. 41 62 ..... 8 88 6 8 50 10 10 078 10 44 6 12 434 13 10 14 9 5 ... 6 034 13200 12700 12000 325 .... 2586 .... 83000 Total Passen ger Refrigerators FREIGHT. REPRIGERATOR. P. F. E. 1999 38 24 ..... 8 247 .... 41 10 9 434 9 107 8 44 12 314 12 117 14 314 314 ... 5 934 11700 11200 10600 279 ... 1918 .... 2 RS Vantilated ... Note B 5000 83 22 .... 8 3 7 3 41 880 534 10 34 3 64 12 916 13 796 15 116 4 ... 7 634 Note J Note J Note J 80000 2985 3 RS 2001 to Notes B. J. K 8000 33 21 89 .. 8 8 7 3 41 81 9 534 10 8; 8 7 19 9% 13 734 14 11 4 ... 7 634 12700 12200 11500 202 1988 2880 80000 2061 4 RS Notes B, J, K 7 41 41 834 9 534 10 31 3 61 12 914 13 714 15 11 8 ... 7 5 8 12700 12200 11500 302 80000 5 RS Notes B. J. K 66000 6 RS 66000 42 2 9 6 0 1128 7 RS 7 12 844 18 700001 12 RS .. Notes B, D 70000 31250 to 36473 38 21 .... 8 21 7 ... 41 91 9 41 9 101 3 41 12 83 18 112 14 7 1 4 ... 6 41 11700 11200 10600 279 ... 36474 to 36562 33 24 .... 8 24 7 ... 42 3 9 514 10 14 3 4 12 714 18 4 14 44 5 ... 6 5 14 RS 38563 to 39062 83 21 .... 8 21 7 ... 41 9 9 554 9 111 8 7 12 754 13 136 14 77 4 ... 6 354 11700 11200 10600 279 40001 to 44700 33 21 .... 8 8 7 3 41 84 9 456 10 01 8 74 12 678 18 456 14 84 4 ... 7 034 Note J Note J Note J