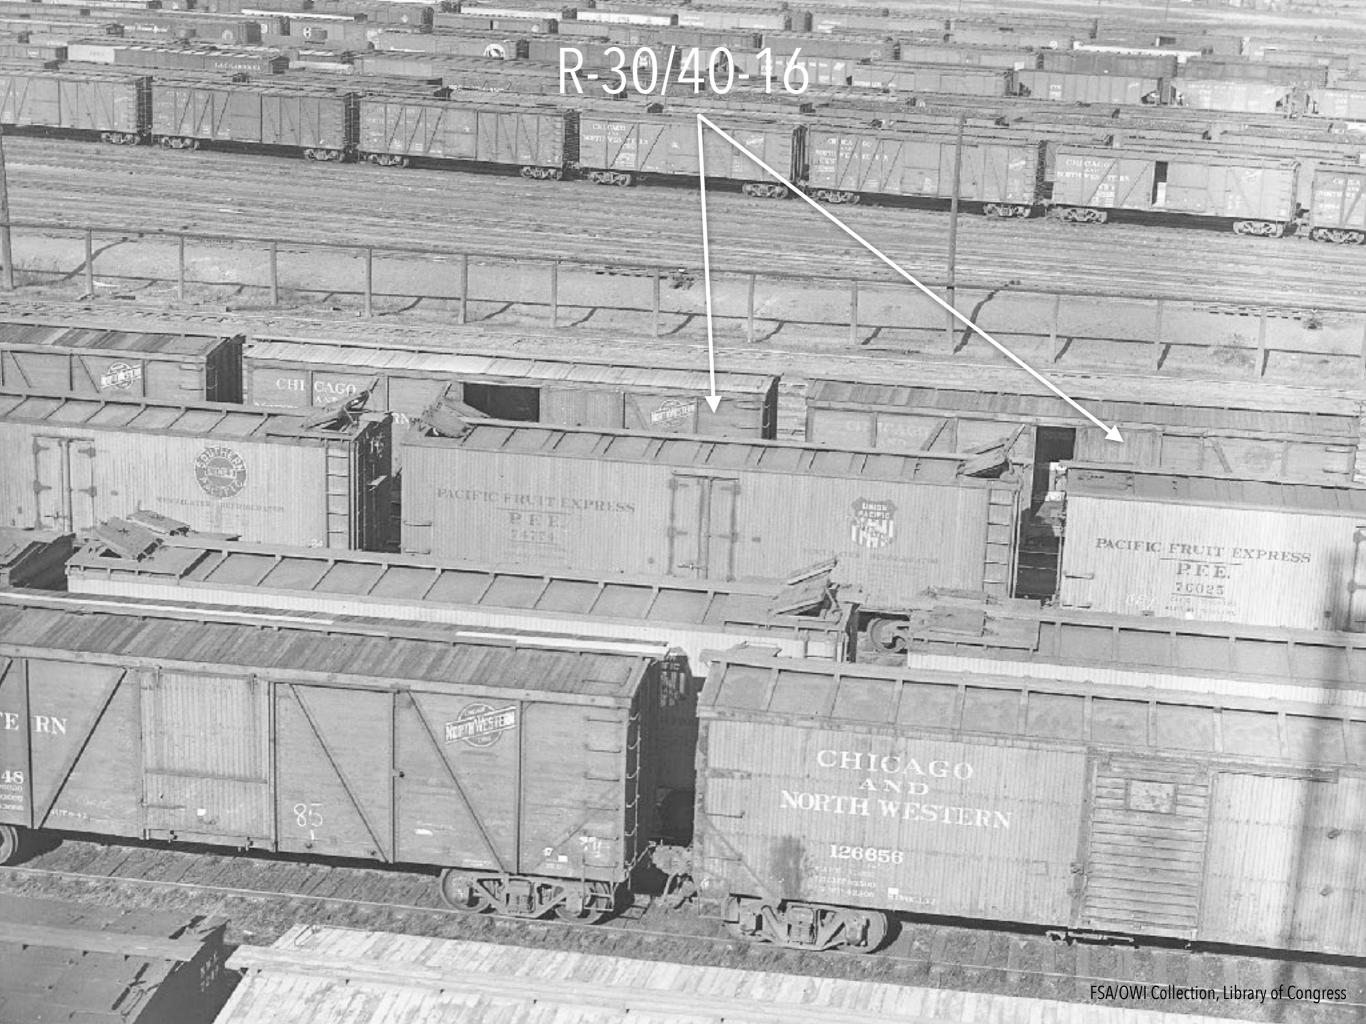

# PFE Roster at January, 1953

- Includes only series
   with at least 100
   cars
- Listed by reporting marks numbers
- Source: Official
   Railway Equipment

   Register, January,
   1953

| Series Start | Series End        | Class                 | Qty. Jan. 1953 | % of PFE fleet | Notes              |
|--------------|-------------------|-----------------------|----------------|----------------|--------------------|
| 91022        | 98718             | R-30/40-9             | 7111           | 18.44%         |                    |
| 85001        | 1 85275 R-30/40-9 |                       | 162            | 0.42%          | meat service       |
| 62501        | 68900             | R-30/40-19, -21, -24  | 5889           | 15.27%         |                    |
| 5001         | 8000              | R-40-23               | 2961           | 7.68%          |                    |
| 46703        | 48702             | R-40-23               | 1982           | 5.14%          | 4943 total         |
| 40001        | 44700             | R-40-10               | 4559           | 11.82%         |                    |
| 73001        | 76554             | R-30/40-16            | 3399           | 8.81%          | incl. 76228, 76229 |
| 2001         | 5000              | R-40-25               | 2985           | 7.74%          |                    |
| 60001        | 62500             | R-30/40-18            | 2437           | 6.32%          |                    |
| 8001         | 10000             | R-40-26               | 1997           | 5.18%          |                    |
| 45701        | 46700             | R-40-20               | 987            | 2.56%          |                    |
| 44701        | 45700             | R-40-14               | 979            | 2.54%          |                    |
| 90001        | 91021             | R-30/40-8             | 807            | 2.09%          | from R-30-1 to -6  |
| 71273        | 71953             | R-40-4                | 482            | 1.25%          | from R-30-2 to -6  |
| 38563        | 39062             | R-40-4                | 471            | 1.22%          |                    |
| 13280        | 15919             | R-30-4                | 466            | 1.21%          | from R-30-11, -12  |
| 200379       | 200587            | R-50-5                | 201            | 0.52%          |                    |
|              | THE LEE           | TO THE REAL PROPERTY. | 37875          | 98.21%         | PFE total = 38565  |

## PFE Roster at January, 1953

- Includes only series
   with at least 100
   cars
- Listed by reporting marks numbers
- Source: Official
   Railway Equipment

   Register, January,
   1953

| eries Start | Series End | Class                | Qty. Jan. 1953 | % of PFE fleet | Notes                                                                                                                                                                                                                                                                                                                                                                                                                                                                                                                                                                                                                                                                                                                                                                                                                                                                                                                                                                                                                                                                                                                                                                                                                                                                                                                                                                                                                                                                                                                                                                                                                                                                                                                                                                                                                                                                                                                                                                                                                                                                                                                          |
|-------------|------------|----------------------|----------------|----------------|--------------------------------------------------------------------------------------------------------------------------------------------------------------------------------------------------------------------------------------------------------------------------------------------------------------------------------------------------------------------------------------------------------------------------------------------------------------------------------------------------------------------------------------------------------------------------------------------------------------------------------------------------------------------------------------------------------------------------------------------------------------------------------------------------------------------------------------------------------------------------------------------------------------------------------------------------------------------------------------------------------------------------------------------------------------------------------------------------------------------------------------------------------------------------------------------------------------------------------------------------------------------------------------------------------------------------------------------------------------------------------------------------------------------------------------------------------------------------------------------------------------------------------------------------------------------------------------------------------------------------------------------------------------------------------------------------------------------------------------------------------------------------------------------------------------------------------------------------------------------------------------------------------------------------------------------------------------------------------------------------------------------------------------------------------------------------------------------------------------------------------|
| 2001 5000   |            | R-40-25              | 2985           | 7.74%          |                                                                                                                                                                                                                                                                                                                                                                                                                                                                                                                                                                                                                                                                                                                                                                                                                                                                                                                                                                                                                                                                                                                                                                                                                                                                                                                                                                                                                                                                                                                                                                                                                                                                                                                                                                                                                                                                                                                                                                                                                                                                                                                                |
| 5001        | 8000       | R-40-23              | 2961           | 7.68%          |                                                                                                                                                                                                                                                                                                                                                                                                                                                                                                                                                                                                                                                                                                                                                                                                                                                                                                                                                                                                                                                                                                                                                                                                                                                                                                                                                                                                                                                                                                                                                                                                                                                                                                                                                                                                                                                                                                                                                                                                                                                                                                                                |
| 8001        | 10000      | R-40-26              | 1997           | 5.18%          |                                                                                                                                                                                                                                                                                                                                                                                                                                                                                                                                                                                                                                                                                                                                                                                                                                                                                                                                                                                                                                                                                                                                                                                                                                                                                                                                                                                                                                                                                                                                                                                                                                                                                                                                                                                                                                                                                                                                                                                                                                                                                                                                |
| 13280       | 15919      | R-30-4               | 466            | 1.21%          | from R-30-11, -12                                                                                                                                                                                                                                                                                                                                                                                                                                                                                                                                                                                                                                                                                                                                                                                                                                                                                                                                                                                                                                                                                                                                                                                                                                                                                                                                                                                                                                                                                                                                                                                                                                                                                                                                                                                                                                                                                                                                                                                                                                                                                                              |
| 38563       | 39062      | R-40-4               | 471            | 1.22%          |                                                                                                                                                                                                                                                                                                                                                                                                                                                                                                                                                                                                                                                                                                                                                                                                                                                                                                                                                                                                                                                                                                                                                                                                                                                                                                                                                                                                                                                                                                                                                                                                                                                                                                                                                                                                                                                                                                                                                                                                                                                                                                                                |
| 40001       | 44700      | R-40-10              | 4559           | 11.82%         |                                                                                                                                                                                                                                                                                                                                                                                                                                                                                                                                                                                                                                                                                                                                                                                                                                                                                                                                                                                                                                                                                                                                                                                                                                                                                                                                                                                                                                                                                                                                                                                                                                                                                                                                                                                                                                                                                                                                                                                                                                                                                                                                |
| 44701       | 45700      | R-40-14              | 979            | 2.54%          |                                                                                                                                                                                                                                                                                                                                                                                                                                                                                                                                                                                                                                                                                                                                                                                                                                                                                                                                                                                                                                                                                                                                                                                                                                                                                                                                                                                                                                                                                                                                                                                                                                                                                                                                                                                                                                                                                                                                                                                                                                                                                                                                |
| 45701       | 46700      | R-40-20              | 987            | 2.56%          |                                                                                                                                                                                                                                                                                                                                                                                                                                                                                                                                                                                                                                                                                                                                                                                                                                                                                                                                                                                                                                                                                                                                                                                                                                                                                                                                                                                                                                                                                                                                                                                                                                                                                                                                                                                                                                                                                                                                                                                                                                                                                                                                |
| 46703       | 48702      | R-40-23              | 1982           | 5.14%          |                                                                                                                                                                                                                                                                                                                                                                                                                                                                                                                                                                                                                                                                                                                                                                                                                                                                                                                                                                                                                                                                                                                                                                                                                                                                                                                                                                                                                                                                                                                                                                                                                                                                                                                                                                                                                                                                                                                                                                                                                                                                                                                                |
| 60001       | 62500      | R-30/40-18           | 2437           | 6.32%          |                                                                                                                                                                                                                                                                                                                                                                                                                                                                                                                                                                                                                                                                                                                                                                                                                                                                                                                                                                                                                                                                                                                                                                                                                                                                                                                                                                                                                                                                                                                                                                                                                                                                                                                                                                                                                                                                                                                                                                                                                                                                                                                                |
| 62501       | 68900      | R-30/40-19, -21, -24 | 5889           | 15.27%         |                                                                                                                                                                                                                                                                                                                                                                                                                                                                                                                                                                                                                                                                                                                                                                                                                                                                                                                                                                                                                                                                                                                                                                                                                                                                                                                                                                                                                                                                                                                                                                                                                                                                                                                                                                                                                                                                                                                                                                                                                                                                                                                                |
| 71273       | 71953      | R-40-4               | 482            | 1.25%          | from R-30-2 to -6                                                                                                                                                                                                                                                                                                                                                                                                                                                                                                                                                                                                                                                                                                                                                                                                                                                                                                                                                                                                                                                                                                                                                                                                                                                                                                                                                                                                                                                                                                                                                                                                                                                                                                                                                                                                                                                                                                                                                                                                                                                                                                              |
| 73001       | 76554      | R-30/40-16           | 3399           | 8.81%          | incl. 76228, 76229                                                                                                                                                                                                                                                                                                                                                                                                                                                                                                                                                                                                                                                                                                                                                                                                                                                                                                                                                                                                                                                                                                                                                                                                                                                                                                                                                                                                                                                                                                                                                                                                                                                                                                                                                                                                                                                                                                                                                                                                                                                                                                             |
| 85001       | 85275      | R-30-40/9            | 162            | 0.42%          | meat service                                                                                                                                                                                                                                                                                                                                                                                                                                                                                                                                                                                                                                                                                                                                                                                                                                                                                                                                                                                                                                                                                                                                                                                                                                                                                                                                                                                                                                                                                                                                                                                                                                                                                                                                                                                                                                                                                                                                                                                                                                                                                                                   |
| 90001       | 91021      | R-30/40-8            | 807            | 2.09%          | from R-30-1 to -6                                                                                                                                                                                                                                                                                                                                                                                                                                                                                                                                                                                                                                                                                                                                                                                                                                                                                                                                                                                                                                                                                                                                                                                                                                                                                                                                                                                                                                                                                                                                                                                                                                                                                                                                                                                                                                                                                                                                                                                                                                                                                                              |
| 91022       | 98718      | R-30-40-9            | 7111           | 18.44%         | The state of the s |
| 200379      | 200587     | R-50-5               | 201            | 0.52%          |                                                                                                                                                                                                                                                                                                                                                                                                                                                                                                                                                                                                                                                                                                                                                                                                                                                                                                                                                                                                                                                                                                                                                                                                                                                                                                                                                                                                                                                                                                                                                                                                                                                                                                                                                                                                                                                                                                                                                                                                                                                                                                                                |
|             |            |                      | 37875          | 98.21%         | PFE total = 38565                                                                                                                                                                                                                                                                                                                                                                                                                                                                                                                                                                                                                                                                                                                                                                                                                                                                                                                                                                                                                                                                                                                                                                                                                                                                                                                                                                                                                                                                                                                                                                                                                                                                                                                                                                                                                                                                                                                                                                                                                                                                                                              |