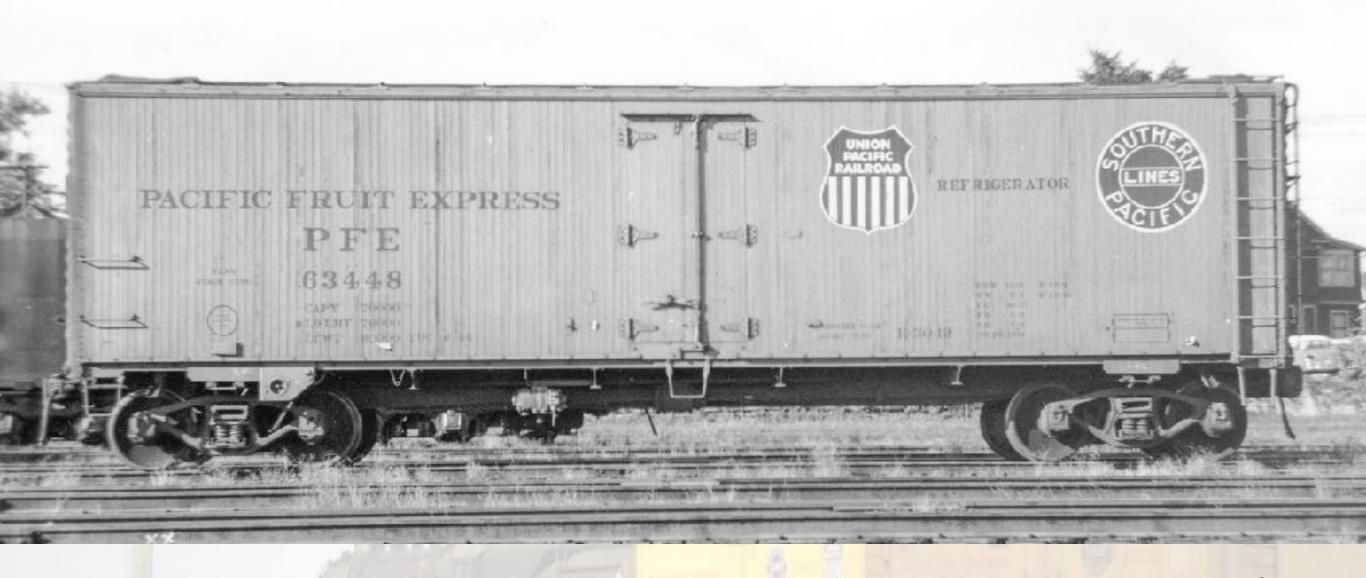

#### REFRIGERATOR EQUIPMENT.

The refrigerator cars of this Company are marked "Pacific Fruit Express" and "P. F. E." and are numbered and classified as follows: CAPACITY. DIMENSIONS. Capacity of Ice Tanks. DOORS. Capacity of Car OUTSIDE INSIDE Capacity Cubic Feet Measure Level Full. Founds. Sida Doors Pounds. Height from Rail. Width. Length of MARKINGS Total Capacity for Grushed NUMBERS. AND KIND OF CARS. in a in ft. in ft. ic. ft. PASSENGER. 1 BR Express, Refrig , Pass. 41 62 ..... 8 88 6 8 50 10 10 078 10 44 6 12 434 13 10 14 9 5 ... 6 034 13200 12700 12000 325 .... 2586 .... 83000 Total Passen ger Refrigerators FREIGHT. REPRIGERATOR. P. F. E. 1999 38 24 ..... 8 247 .... 41 10 9 434 9 107 8 44 12 314 12 117 14 314 314 ... 5 934 11700 11200 10600 279 ... 1918 .... 2 RS Vantilated ... Note B 5000 83 22 .... 8 3 7 3 41 880 534 10 34 3 64 12 916 13 796 15 116 4 ... 7 634 Note J Note J Note J 80000 2985 3 RS 2001 to Notes B. J. K 8000 33 21 89 .. 8 8 7 3 41 81 9 534 10 8; 8 7 19 9% 13 734 14 11 4 ... 7 634 12700 12200 11500 202 1988 2880 80000 2061 4 RS Notes B, J, K 7 41 41 834 9 534 10 31 3 61 12 914 13 714 15 11 8 ... 7 5 8 12700 12200 11500 302 80000 5 RS Notes B. J. K 66000 6 RS 66000 42 2 9 6 0 1128 7 RS 7 12 844 18 700001 12 RS .. Notes B, D 70000 31250 to 36473 38 21 .... 8 21 7 ... 41 91 9 41 9 101 3 41 12 83 18 112 14 7 1 4 ... 6 41 11700 11200 10600 279 ... 36474 to 36562 33 24 .... 8 24 7 ... 42 3 9 514 10 14 3 4 12 714 18 4 14 44 5 ... 6 5 14 RS 38563 to 39062 83 21 .... 8 21 7 ... 41 9 9 554 9 111 8 7 12 754 13 136 14 77 4 ... 6 354 11700 11200 10600 279 40001 to 44700 33 21 .... 8 8 7 3 41 84 9 456 10 01 8 74 12 678 18 456 14 84 4 ... 7 034 Note J Note J Note J