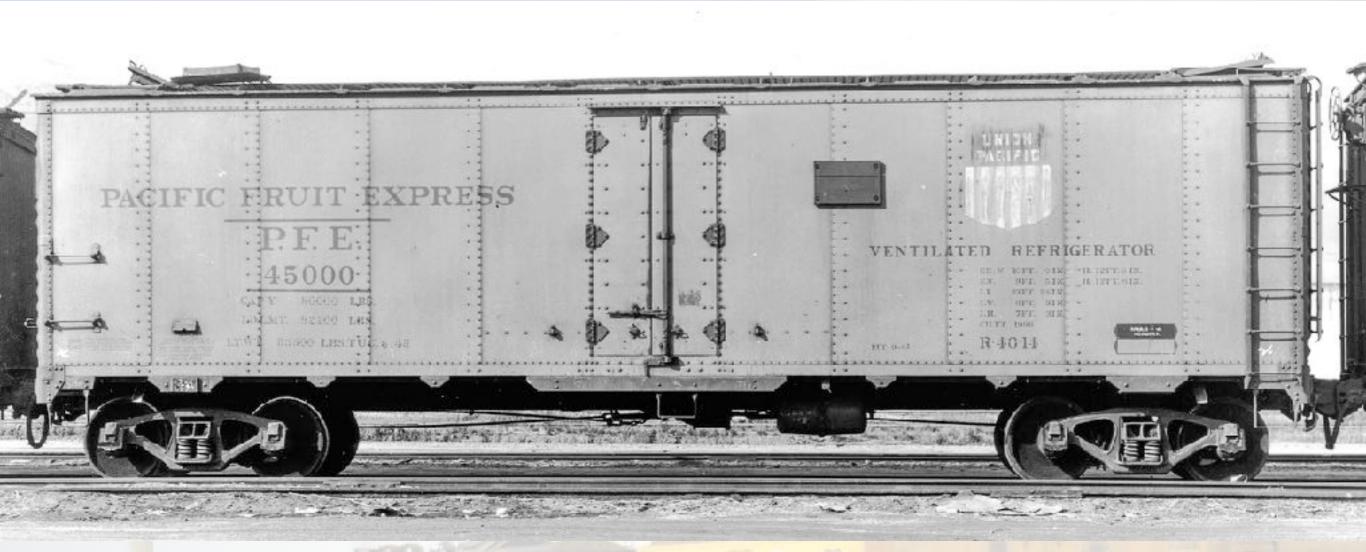

#### REFRIGERATOR EQUIPMENT.

The refrigerator cars of this Company are marked "Pacific Fruit Express" and "P. F. E." and are numbered and classified as follows: CAPACITY. DIMENSIONS. Capacity of Ice Tanks. DOORS. Capacity of Car OUTSIDE INSIDE Capacity Cubic Feet Measure Level Full. Founds. Sida Doors Pounds. Height from Rail. Width. Length of MARKINGS Total Capacity for Grushed NUMBERS. AND KIND OF CARS. in a in ft. in ft. ic. ft. PASSENGER. 1 BR Express, Refrig , Pass. 41 62 ..... 8 88 6 8 50 10 10 078 10 44 6 12 434 13 10 14 9 5 ... 6 034 13200 12700 12000 325 .... 2586 .... 83000 Total Passen ger Refrigerators FREIGHT. REPRIGERATOR. P. F. E. 1999 38 24 ..... 8 247 .... 41 10 9 434 9 107 8 44 12 314 12 117 14 314 314 ... 5 934 11700 11200 10600 279 ... 1918 .... 2 RS Vantilated ... Note B 5000 83 22 .... 8 3 7 3 41 880 534 10 34 3 64 12 916 13 796 15 116 4 ... 7 634 Note J Note J Note J 80000 2985 3 RS 2001 to Notes B. J. K 8000 33 21 89 .. 8 8 7 3 41 81 9 534 10 8; 8 7 19 9% 13 734 14 11 4 ... 7 634 12700 12200 11500 202 1988 2880 80000 2061 4 RS Notes B, J, K 7 41 41 834 9 534 10 31 3 61 12 914 13 714 15 11 8 ... 7 5 8 12700 12200 11500 302 80000 5 RS Notes B. J. K 66000 6 RS 66000 42 2 9 6 0 1128 7 RS 7 12 844 18 700001 12 RS .. Notes B, D 70000 31250 to 36473 38 21 .... 8 21 7 ... 41 91 9 41 9 101 3 41 12 83 18 112 14 7 1 4 ... 6 41 11700 11200 10600 279 ... 36474 to 36562 33 24 .... 8 24 7 ... 42 3 9 514 10 14 3 4 12 714 18 4 14 44 5 ... 6 5 14 RS 38563 to 39062 83 21 .... 8 21 7 ... 41 9 9 554 9 111 8 7 12 754 13 136 14 77 4 ... 6 354 11700 11200 10600 279 40001 to 44700 33 21 .... 8 8 7 3 41 84 9 456 10 01 8 74 12 678 18 456 14 84 4 ... 7 034 Note J Note J Note J