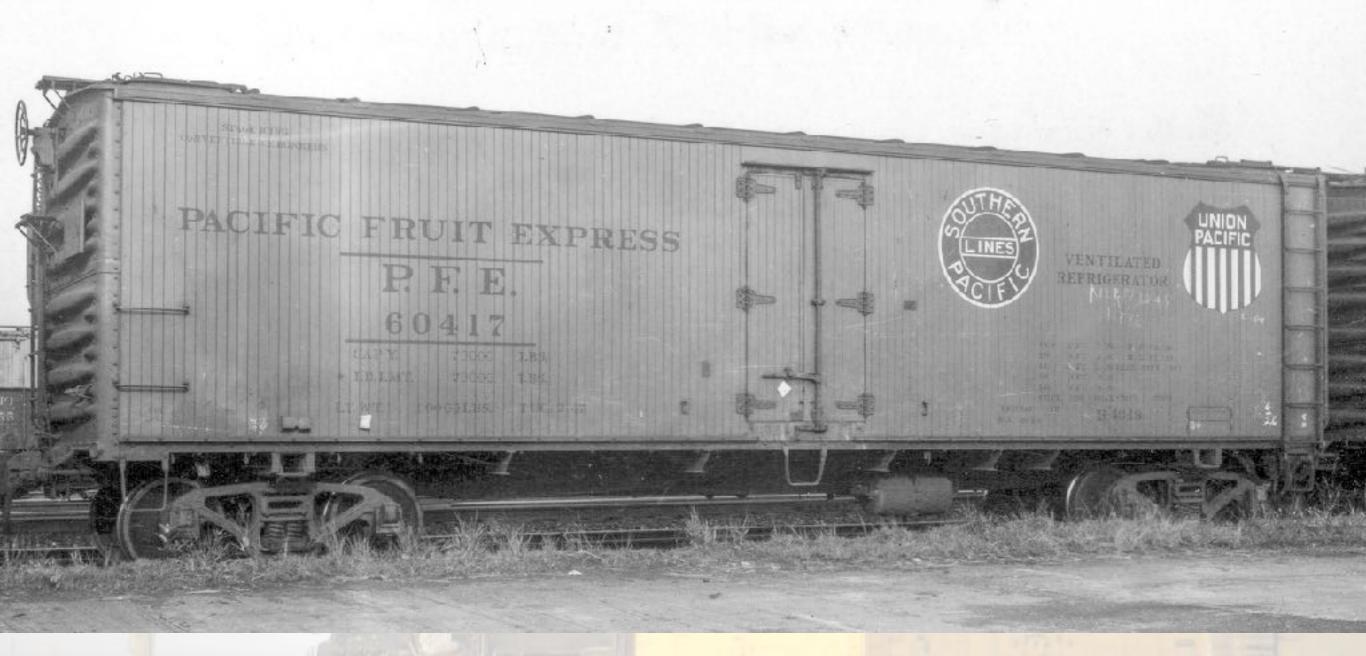

#### REFRIGERATOR EQUIPMENT.

The refrigerator cars of this Company are marked "Pacific Fruit Express" and "P. F. E." and are numbered and classified as follows: CAPACITY. DIMENSIONS. Capacity of Ice Tanks. DOORS. Capacity of Car OUTSIDE INSIDE Capacity Cubic Feet Measure Level Full. Founds. Sida Doors Pounds. Height from Rail. Width. Length of MARKINGS Total Capacity for Grushed NUMBERS. AND KIND OF CARS. in a in ft. in ft. ic. ft. PASSENGER. 1 BR Express, Refrig , Pass. 41 62 ..... 8 88 6 8 50 10 10 078 10 44 6 12 434 13 10 14 9 5 ... 6 034 13200 12700 12000 325 .... 2586 .... 83000 Total Passen ger Refrigerators FREIGHT. REPRIGERATOR. P. F. E. 1999 38 24 ..... 8 247 .... 41 10 9 434 9 107 8 44 12 314 12 117 14 314 314 ... 5 934 11700 11200 10600 279 ... 1918 .... 2 RS Vantilated ... Note B 5000 83 22 .... 8 3 7 3 41 880 534 10 34 3 64 12 916 13 796 15 116 4 ... 7 634 Note J Note J Note J 80000 2985 3 RS 2001 to Notes B. J. K 8000 33 21 89 .. 8 8 7 3 41 81 9 534 10 8; 8 7 19 9% 13 734 14 11 4 ... 7 634 12700 12200 11500 202 1988 2880 80000 2061 4 RS Notes B, J, K 7 41 41 834 9 534 10 31 3 61 12 914 13 714 15 11 8 ... 7 5 8 12700 12200 11500 302 80000 5 RS Notes B. J. K 66000 6 RS 66000 42 2 9 6 0 1128 7 RS 7 12 844 18 700001 12 RS .. Notes B, D 70000 31250 to 36473 38 21 .... 8 21 7 ... 41 91 9 41 9 101 3 41 12 83 18 112 14 7 1 4 ... 6 41 11700 11200 10600 279 ... 36474 to 36562 33 24 .... 8 24 7 ... 42 3 9 514 10 14 3 4 12 714 18 4 14 44 5 ... 6 5 14 RS 38563 to 39062 83 21 .... 8 21 7 ... 41 9 9 554 9 111 8 7 12 754 13 136 14 77 4 ... 6 354 11700 11200 10600 279 40001 to 44700 33 21 .... 8 8 7 3 41 84 9 456 10 01 8 74 12 678 18 456 14 84 4 ... 7 034 Note J Note J Note J