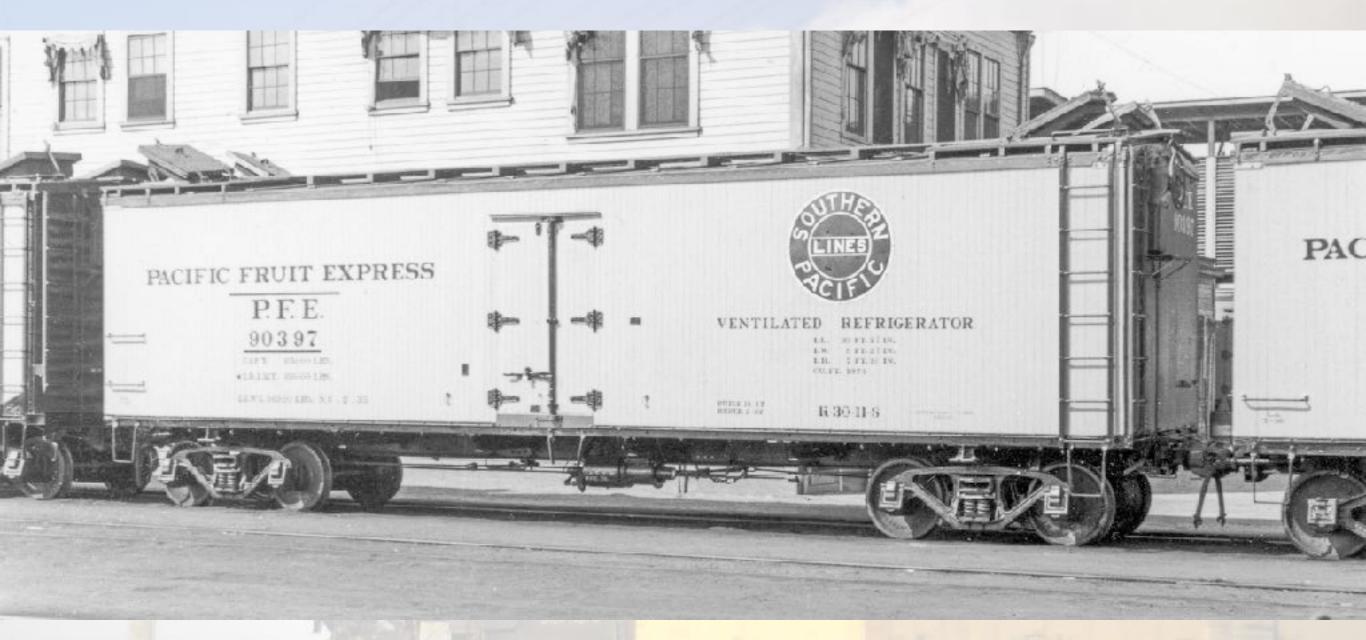

#### REFRIGERATOR EQUIPMENT.

The refrigerator cars of this Company are marked "Pacific Fruit Express" and "P. F. E." and are numbered and classified as follows: CAPACITY. DIMENSIONS. Capacity of Ice Tanks. DOORS. Capacity of Car OUTSIDE INSIDE Capacity Cubic Feet Measure Level Full. Founds. Sida Doors Pounds. Height from Rail. Width. Length of MARKINGS Total Capacity for Grushed NUMBERS. AND KIND OF CARS. in a in ft. in ft. ic. ft. PASSENGER. 1 BR Express, Refrig , Pass. 41 62 ..... 8 88 6 8 50 10 10 078 10 44 6 12 434 13 10 14 9 5 ... 6 034 13200 12700 12000 325 .... 2586 .... 83000 Total Passen ger Refrigerators FREIGHT. REPRIGERATOR. P. F. E. 1999 38 24 ..... 8 247 .... 41 10 9 434 9 107 8 44 12 314 12 117 14 314 314 ... 5 934 11700 11200 10600 279 ... 1918 .... 2 RS Vantilated ... Note B 5000 83 22 .... 8 3 7 3 41 880 534 10 34 3 64 12 916 13 796 15 116 4 ... 7 634 Note J Note J Note J 80000 2985 3 RS 2001 to Notes B. J. K 8000 33 21 89 .. 8 8 7 3 41 81 9 534 10 8; 8 7 19 9% 13 734 14 11 4 ... 7 634 12700 12200 11500 202 1988 2880 80000 2061 4 RS Notes B, J, K 7 41 41 834 9 534 10 31 3 61 12 914 13 714 15 11 8 ... 7 5 8 12700 12200 11500 302 80000 5 RS Notes B. J. K 66000 6 RS 66000 42 2 9 6 0 1128 7 RS 7 12 844 18 700001 12 RS .. Notes B, D 70000 31250 to 36473 38 21 .... 8 21 7 ... 41 91 9 41 9 101 3 41 12 83 18 112 14 7 1 4 ... 6 41 11700 11200 10600 279 ... 36474 to 36562 33 24 .... 8 24 7 ... 42 3 9 514 10 14 3 4 12 714 18 4 14 44 5 ... 6 5 14 RS 38563 to 39062 83 21 .... 8 21 7 ... 41 9 9 554 9 111 8 7 12 754 13 136 14 77 4 ... 6 354 11700 11200 10600 279 40001 to 44700 33 21 .... 8 8 7 3 41 84 9 456 10 01 8 74 12 678 18 456 14 84 4 ... 7 034 Note J Note J Note J