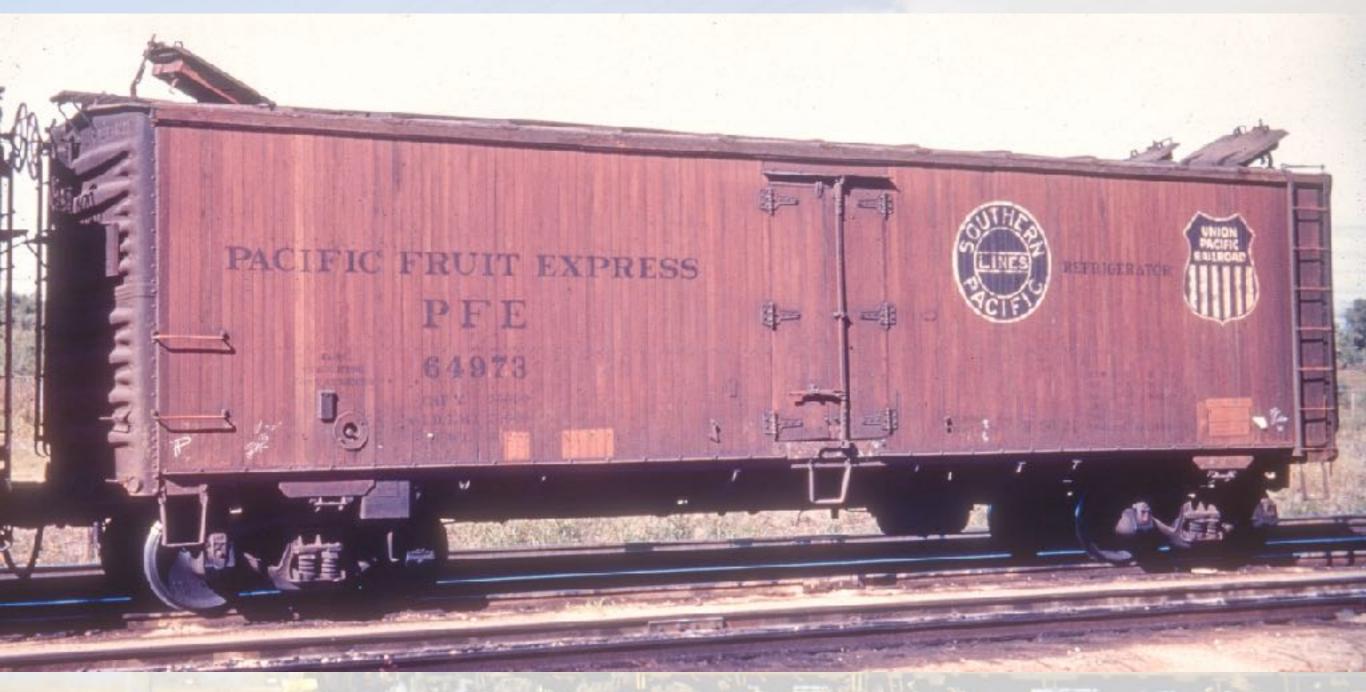

#### REFRIGERATOR EQUIPMENT.

The refrigerator cars of this Company are marked "Pacific Fruit Express" and "P. F. E." and are numbered and classified as follows: CAPACITY. DIMENSIONS. Capacity of Ice Tanks. DOORS. Capacity of Car OUTSIDE INSIDE Capacity Cubic Feet Measure Level Full. Founds. Sida Doors Pounds. Height from Rail. Width. Length of MARKINGS Total Capacity for Grushed NUMBERS. AND KIND OF CARS. in a in ft. in ft. ic. ft. PASSENGER. 1 BR Express, Refrig , Pass. 41 62 ..... 8 88 6 8 50 10 10 078 10 44 6 12 434 13 10 14 9 5 ... 6 034 13200 12700 12000 325 .... 2586 .... 83000 Total Passen ger Refrigerators FREIGHT. REPRIGERATOR. P. F. E. 1999 38 24 ..... 8 247 .... 41 10 9 434 9 107 8 44 12 314 12 117 14 314 314 ... 5 934 11700 11200 10600 279 ... 1918 .... 2 RS Vantilated ... Note B 5000 83 22 .... 8 3 7 3 41 880 534 10 34 3 64 12 916 13 796 15 116 4 ... 7 634 Note J Note J Note J 80000 2985 3 RS 2001 to Notes B. J. K 8000 33 21 89 .. 8 8 7 3 41 81 9 534 10 8; 8 7 19 9% 13 734 14 11 4 ... 7 634 12700 12200 11500 202 1988 2880 80000 2061 4 RS Notes B, J, K 7 41 41 834 9 534 10 31 3 61 12 914 13 714 15 11 8 ... 7 5 8 12700 12200 11500 302 80000 5 RS Notes B. J. K 66000 6 RS 66000 42 2 9 6 0 1128 7 RS 7 12 844 18 700001 12 RS .. Notes B, D 70000 31250 to 36473 38 21 .... 8 21 7 ... 41 91 9 41 9 101 3 41 12 83 18 112 14 7 1 4 ... 6 41 11700 11200 10600 279 ... 36474 to 36562 33 24 .... 8 24 7 ... 42 3 9 514 10 14 3 4 12 714 18 4 14 44 5 ... 6 5 14 RS 38563 to 39062 83 21 .... 8 21 7 ... 41 9 9 554 9 111 8 7 12 754 13 136 14 77 4 ... 6 354 11700 11200 10600 279 40001 to 44700 33 21 .... 8 8 7 3 41 84 9 456 10 01 8 74 12 678 18 456 14 84 4 ... 7 034 Note J Note J Note J