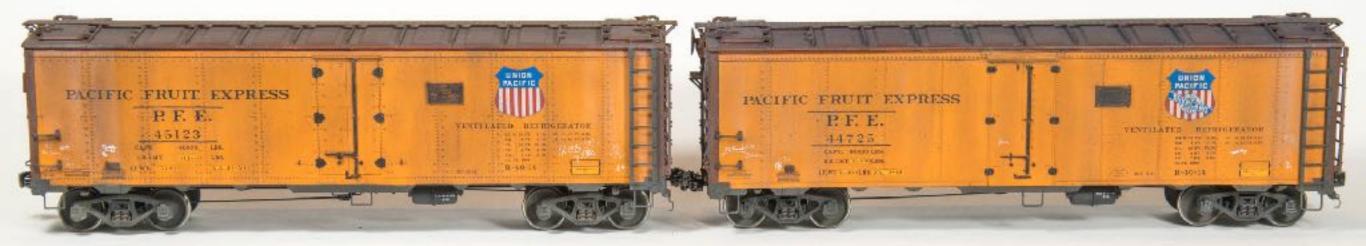

#### REFRIGERATOR EQUIPMENT.

The refrigerator cars of this Company are marked "Pacific Fruit Express" and "P. F. E." and are numbered and classified as follows: CAPACITY. DIMENSIONS. Capacity of Ice Tanks. DOORS. Capacity of Car OUTSIDE INSIDE Capacity Cubic Feet Measure Level Full. Founds. Sida Doors Pounds. Height from Rail. Width. Length of MARKINGS Total Capacity for Grushed NUMBERS. AND KIND OF CARS. in a in ft. in ft. ic. ft. PASSENGER. 1 BR Express, Refrig , Pass. 41 62 ..... 8 88 6 8 50 10 10 078 10 44 6 12 434 13 10 14 9 5 ... 6 034 13200 12700 12000 325 .... 2586 .... 83000 Total Passen ger Refrigerators FREIGHT. REPRIGERATOR. P. F. E. 1999 38 24 ..... 8 247 .... 41 10 9 434 9 107 8 44 12 314 12 117 14 314 314 ... 5 934 11700 11200 10600 279 ... 1918 .... 2 RS Vantilated ... Note B 5000 83 22 .... 8 3 7 3 41 880 534 10 34 3 64 12 916 13 796 15 116 4 ... 7 634 Note J Note J Note J 80000 2985 3 RS 2001 to Notes B. J. K 8000 33 21 89 .. 8 8 7 3 41 81 9 534 10 8; 8 7 19 9% 13 734 14 11 4 ... 7 634 12700 12200 11500 202 1988 2880 80000 2061 4 RS Notes B, J, K 7 41 41 834 9 534 10 31 3 61 12 914 13 714 15 11 8 ... 7 5 8 12700 12200 11500 302 80000 5 RS Notes B. J. K 66000 6 RS 66000 42 2 9 6 0 1128 7 RS 7 12 844 18 700001 12 RS .. Notes B, D 70000 31250 to 36473 38 21 .... 8 21 7 ... 41 91 9 41 9 101 3 41 12 83 18 112 14 7 1 4 ... 6 41 11700 11200 10600 279 ... 36474 to 36562 33 24 .... 8 24 7 ... 42 3 9 514 10 14 3 4 12 714 18 4 14 44 5 ... 6 5 14 RS 38563 to 39062 83 21 .... 8 21 7 ... 41 9 9 554 9 111 8 7 12 754 13 136 14 77 4 ... 6 354 11700 11200 10600 279 40001 to 44700 33 21 .... 8 8 7 3 41 84 9 456 10 01 8 74 12 678 18 456 14 84 4 ... 7 034 Note J Note J Note J