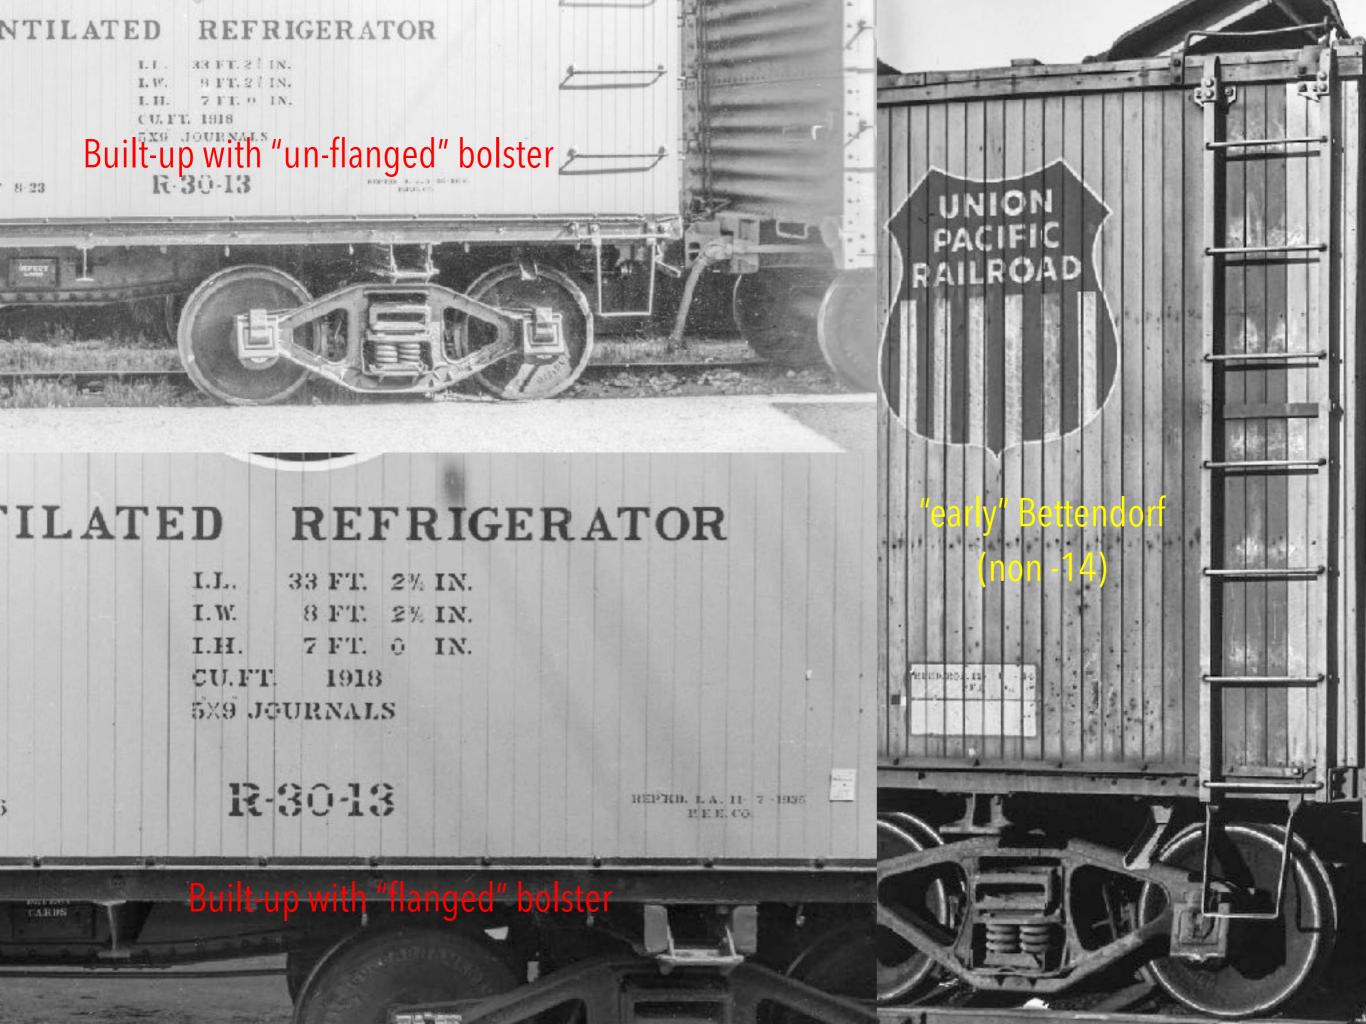

he major acquisitions in the R-30-1, -2, -4, -5, and -6 classes. This strong commitment continued in the late 'teens and '20s with the R-30-11, -12, -13, and -14 classes. The last new wood cars were added between 1928-1930 in the R-40-2 and -4 classes.\*

PFE had rebuilding programs in place throughout its history. The rebuilds that produced the -4\*\* and -8 classes started the "modern" rebuilds that continued with the program of the late '30s through the late '40s that made up a major portion of the fleet well into the '50s.

See Pacific Fruit Express and Harley website

\*PFE added 89 cars in class R-40-1 that were based upon an ARA design (SFRD adopted this design as their standard refrigerator car design of the late '20s and early '30s) \*\*there were both new and rebuilt -4 classes





Compare/contrast this with the "early" Bettendorf

#### R-30-4 and R-40-4

The R-40-4 builds (new) and R-30-4 and R-40-4 rebuilds represented a significant shift in PFE car development through the introduction of steel for the superstructure of the cars. Other changes included improved insulation and power hand brakes (introduced for part of the R-40-2 class).

- New R-40-4 cars: 38563-39062
- Rebuilt R-40-4, 510 cars:
  - 71273-71300
  - 71359-71400
  - ●71429-71500
  - ●**7**1586-71953
- Rebuilt R-30-4, 619 cars:
  - 13220-15919 and 19920-22519



PFE 71624 was one of the R-40-4s drawn from the R-30-2 to -6 classes and rebuilt to R-40-4 standards



PFE 71737 was (re)built in April, 1931 and reconditioned March, 1951



PFE 15445 was rebuilt in 1931 from an R-30-11 and designated cla