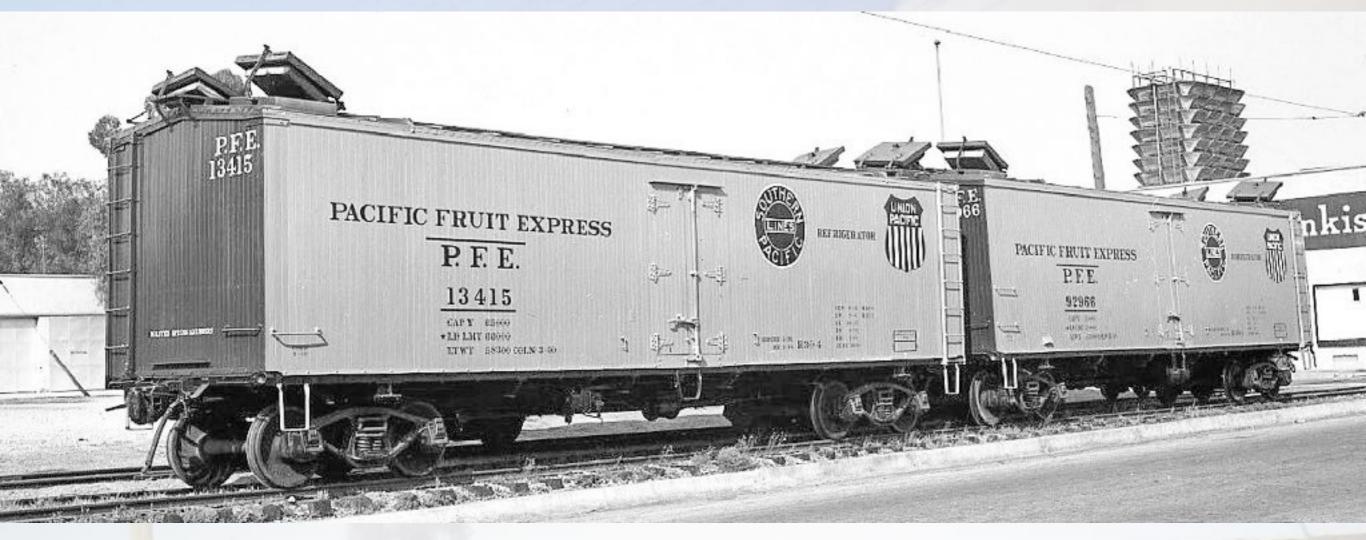

# PFE Roster at January, 1953

- Includes only series
   with at least 100
   cars
- Listed by reporting marks numbers
- Source: Official
   Railway Equipment

   Register, January,
   1953

| Series Start | Series End        | Class                 | Qty. Jan. 1953 | % of PFE fleet | Notes              |
|--------------|-------------------|-----------------------|----------------|----------------|--------------------|
| 91022        | 98718             | R-30/40-9             | 7111           | 18.44%         |                    |
| 85001        | 1 85275 R-30/40-9 |                       | 162            | 0.42%          | meat service       |
| 62501        | 68900             | R-30/40-19, -21, -24  | 5889           | 15.27%         |                    |
| 5001         | 8000              | R-40-23               | 2961           | 7.68%          |                    |
| 46703        | 48702             | R-40-23               | 1982           | 5.14%          | 4943 total         |
| 40001        | 44700             | R-40-10               | 4559           | 11.82%         |                    |
| 73001        | 76554             | R-30/40-16            | 3399           | 8.81%          | incl. 76228, 76229 |
| 2001         | 5000              | R-40-25               | 2985           | 7.74%          |                    |
| 60001        | 62500             | R-30/40-18            | 2437           | 6.32%          |                    |
| 8001         | 10000             | R-40-26               | 1997           | 5.18%          |                    |
| 45701        | 46700             | R-40-20               | 987            | 2.56%          |                    |
| 44701        | 45700             | R-40-14               | 979            | 2.54%          |                    |
| 90001        | 91021             | R-30/40-8             | 807            | 2.09%          | from R-30-1 to -6  |
| 71273        | 71953             | R-40-4                | 482            | 1.25%          | from R-30-2 to -6  |
| 38563        | 39062             | R-40-4                | 471            | 1.22%          |                    |
| 13280        | 15919             | R-30-4                | 466            | 1.21%          | from R-30-11, -12  |
| 200379       | 200587            | R-50-5                | 201            | 0.52%          |                    |
|              | THE LEE           | TO THE REAL PROPERTY. | 37875          | 98.21%         | PFE total = 38565  |

## PFE Roster at January, 1953

- Includes only series
   with at least 100
   cars
- Listed by reporting marks numbers
- Source: Official
   Railway Equipment

   Register, January,
   1953

| eries Start | Series End | Class                | Qty. Jan. 1953 | % of PFE fleet | Notes                                                                                                                                                                                                                                                                                                                                                                                                                                                                                                                                                                                                                                                                                                                                                                                                                                                                                                                                                                                                                                                                                                                                                                                                                                                                                                                                                                                                                                                                                                                                                                                                                                                                                                                                                                                                                                                                                                                                                                                                                                                                                                                          |
|-------------|------------|----------------------|----------------|----------------|--------------------------------------------------------------------------------------------------------------------------------------------------------------------------------------------------------------------------------------------------------------------------------------------------------------------------------------------------------------------------------------------------------------------------------------------------------------------------------------------------------------------------------------------------------------------------------------------------------------------------------------------------------------------------------------------------------------------------------------------------------------------------------------------------------------------------------------------------------------------------------------------------------------------------------------------------------------------------------------------------------------------------------------------------------------------------------------------------------------------------------------------------------------------------------------------------------------------------------------------------------------------------------------------------------------------------------------------------------------------------------------------------------------------------------------------------------------------------------------------------------------------------------------------------------------------------------------------------------------------------------------------------------------------------------------------------------------------------------------------------------------------------------------------------------------------------------------------------------------------------------------------------------------------------------------------------------------------------------------------------------------------------------------------------------------------------------------------------------------------------------|
| 2001 5000   |            | R-40-25              | 2985           | 7.74%          |                                                                                                                                                                                                                                                                                                                                                                                                                                                                                                                                                                                                                                                                                                                                                                                                                                                                                                                                                                                                                                                                                                                                                                                                                                                                                                                                                                                                                                                                                                                                                                                                                                                                                                                                                                                                                                                                                                                                                                                                                                                                                                                                |
| 5001        | 8000       | R-40-23              | 2961           | 7.68%          |                                                                                                                                                                                                                                                                                                                                                                                                                                                                                                                                                                                                                                                                                                                                                                                                                                                                                                                                                                                                                                                                                                                                                                                                                                                                                                                                                                                                                                                                                                                                                                                                                                                                                                                                                                                                                                                                                                                                                                                                                                                                                                                                |
| 8001        | 10000      | R-40-26              | 1997           | 5.18%          |                                                                                                                                                                                                                                                                                                                                                                                                                                                                                                                                                                                                                                                                                                                                                                                                                                                                                                                                                                                                                                                                                                                                                                                                                                                                                                                                                                                                                                                                                                                                                                                                                                                                                                                                                                                                                                                                                                                                                                                                                                                                                                                                |
| 13280       | 15919      | R-30-4               | 466            | 1.21%          | from R-30-11, -12                                                                                                                                                                                                                                                                                                                                                                                                                                                                                                                                                                                                                                                                                                                                                                                                                                                                                                                                                                                                                                                                                                                                                                                                                                                                                                                                                                                                                                                                                                                                                                                                                                                                                                                                                                                                                                                                                                                                                                                                                                                                                                              |
| 38563       | 39062      | R-40-4               | 471            | 1.22%          |                                                                                                                                                                                                                                                                                                                                                                                                                                                                                                                                                                                                                                                                                                                                                                                                                                                                                                                                                                                                                                                                                                                                                                                                                                                                                                                                                                                                                                                                                                                                                                                                                                                                                                                                                                                                                                                                                                                                                                                                                                                                                                                                |
| 40001       | 44700      | R-40-10              | 4559           | 11.82%         |                                                                                                                                                                                                                                                                                                                                                                                                                                                                                                                                                                                                                                                                                                                                                                                                                                                                                                                                                                                                                                                                                                                                                                                                                                                                                                                                                                                                                                                                                                                                                                                                                                                                                                                                                                                                                                                                                                                                                                                                                                                                                                                                |
| 44701       | 45700      | R-40-14              | 979            | 2.54%          |                                                                                                                                                                                                                                                                                                                                                                                                                                                                                                                                                                                                                                                                                                                                                                                                                                                                                                                                                                                                                                                                                                                                                                                                                                                                                                                                                                                                                                                                                                                                                                                                                                                                                                                                                                                                                                                                                                                                                                                                                                                                                                                                |
| 45701       | 46700      | R-40-20              | 987            | 2.56%          |                                                                                                                                                                                                                                                                                                                                                                                                                                                                                                                                                                                                                                                                                                                                                                                                                                                                                                                                                                                                                                                                                                                                                                                                                                                                                                                                                                                                                                                                                                                                                                                                                                                                                                                                                                                                                                                                                                                                                                                                                                                                                                                                |
| 46703       | 48702      | R-40-23              | 1982           | 5.14%          |                                                                                                                                                                                                                                                                                                                                                                                                                                                                                                                                                                                                                                                                                                                                                                                                                                                                                                                                                                                                                                                                                                                                                                                                                                                                                                                                                                                                                                                                                                                                                                                                                                                                                                                                                                                                                                                                                                                                                                                                                                                                                                                                |
| 60001       | 62500      | R-30/40-18           | 2437           | 6.32%          |                                                                                                                                                                                                                                                                                                                                                                                                                                                                                                                                                                                                                                                                                                                                                                                                                                                                                                                                                                                                                                                                                                                                                                                                                                                                                                                                                                                                                                                                                                                                                                                                                                                                                                                                                                                                                                                                                                                                                                                                                                                                                                                                |
| 62501       | 68900      | R-30/40-19, -21, -24 | 5889           | 15.27%         |                                                                                                                                                                                                                                                                                                                                                                                                                                                                                                                                                                                                                                                                                                                                                                                                                                                                                                                                                                                                                                                                                                                                                                                                                                                                                                                                                                                                                                                                                                                                                                                                                                                                                                                                                                                                                                                                                                                                                                                                                                                                                                                                |
| 71273       | 71953      | R-40-4               | 482            | 1.25%          | from R-30-2 to -6                                                                                                                                                                                                                                                                                                                                                                                                                                                                                                                                                                                                                                                                                                                                                                                                                                                                                                                                                                                                                                                                                                                                                                                                                                                                                                                                                                                                                                                                                                                                                                                                                                                                                                                                                                                                                                                                                                                                                                                                                                                                                                              |
| 73001       | 76554      | R-30/40-16           | 3399           | 8.81%          | incl. 76228, 76229                                                                                                                                                                                                                                                                                                                                                                                                                                                                                                                                                                                                                                                                                                                                                                                                                                                                                                                                                                                                                                                                                                                                                                                                                                                                                                                                                                                                                                                                                                                                                                                                                                                                                                                                                                                                                                                                                                                                                                                                                                                                                                             |
| 85001       | 85275      | R-30-40/9            | 162            | 0.42%          | meat service                                                                                                                                                                                                                                                                                                                                                                                                                                                                                                                                                                                                                                                                                                                                                                                                                                                                                                                                                                                                                                                                                                                                                                                                                                                                                                                                                                                                                                                                                                                                                                                                                                                                                                                                                                                                                                                                                                                                                                                                                                                                                                                   |
| 90001       | 91021      | R-30/40-8            | 807            | 2.09%          | from R-30-1 to -6                                                                                                                                                                                                                                                                                                                                                                                                                                                                                                                                                                                                                                                                                                                                                                                                                                                                                                                                                                                                                                                                                                                                                                                                                                                                                                                                                                                                                                                                                                                                                                                                                                                                                                                                                                                                                                                                                                                                                                                                                                                                                                              |
| 91022       | 98718      | R-30-40-9            | 7111           | 18.44%         | The state of the s |
| 200379      | 200587     | R-50-5               | 201            | 0.52%          |                                                                                                                                                                                                                                                                                                                                                                                                                                                                                                                                                                                                                                                                                                                                                                                                                                                                                                                                                                                                                                                                                                                                                                                                                                                                                                                                                                                                                                                                                                                                                                                                                                                                                                                                                                                                                                                                                                                                                                                                                                                                                                                                |
|             |            |                      | 37875          | 98.21%         | PFE total = 38565                                                                                                                                                                                                                                                                                                                                                                                                                                                                                                                                                                                                                                                                                                                                                                                                                                                                                                                                                                                                                                                                                                                                                                                                                                                                                                                                                                                                                                                                                                                                                                                                                                                                                                                                                                                                                                                                                                                                                                                                                                                                                                              |