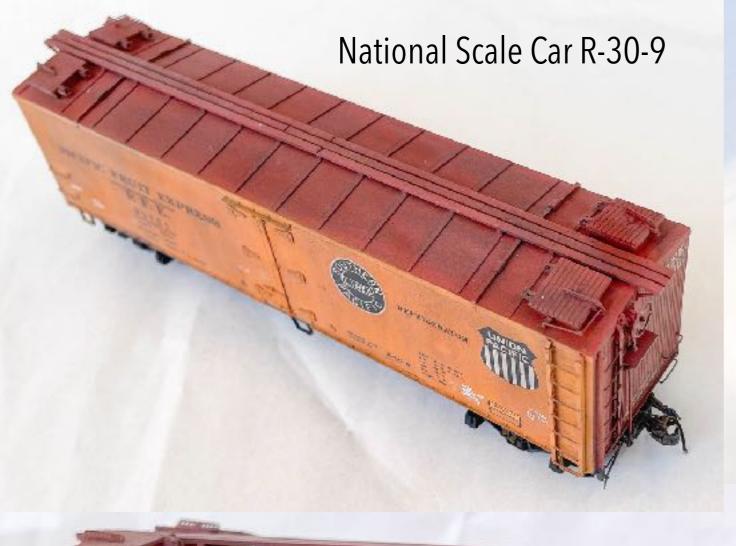

| "short" kit - 4000-series                   |
| R-50-5              | Sunshine               | kits 25.72 25.74                            |
| R-70-2              | Sunshine               | kits 25.1 25.3                              |
| R-40-10             | Sunshine               | kits 46.1 46.6                              |
| R-40-10             | Intermountain          | 41799 (undec kit); RTR available            |
| R-40-14             | Intermountain          | kitbash                                     |
| R-40-14             | Athearn                | kitbash                                     |
| *PFE = Pacific Frei | ght Enterprises        |                                             |







Pacific Freight Enterprises R-30-12-18





Sunshine Models R-40-10











Kitbashed R-40-14





Kitbashed R-40-14





#### References

- Pacific Fruit Express by Thompson, Church, and Jones
- Southern Pacific Freight Car Painting and Lettering Guide by Harley and Thompson
- Dick Harley's <u>online resources</u>
- Modeling the SP (Tony Thompson's blog)
- Modeling the SP (Bob Chaparro's site)
- Prototype Railroad Topics (my blog)

## Thank you

Andy Carlson
Bob Chaparro
Dick Harley
Richard Hendrickson
Frank Peacock
Anthony Thompson
Terry Wegmann
Bill Welch

This will be posted to <u>prototopics.blogspot.com</u>