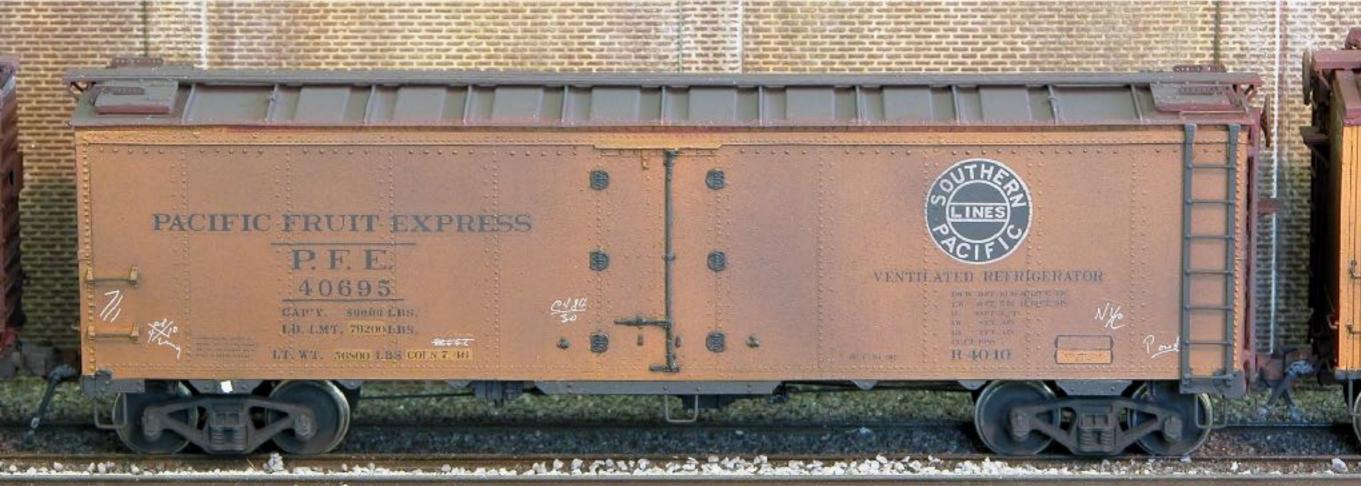

# PFE Roster at January, 1953

- Includes only series
   with at least 100
   cars
- Listed by reporting marks numbers
- Source: Official
   Railway Equipment

   Register, January,
   1953

| Series Start | Series End        | Class                 | Qty. Jan. 1953 | % of PFE fleet | Notes              |
|--------------|-------------------|-----------------------|----------------|----------------|--------------------|
| 91022        | 98718             | R-30/40-9             | 7111           | 18.44%         |                    |
| 85001        | 1 85275 R-30/40-9 |                       | 162            | 0.42%          | meat service       |
| 62501        | 68900             | R-30/40-19, -21, -24  | 5889           | 15.27%         |                    |
| 5001         | 8000              | R-40-23               | 2961           | 7.68%          |                    |
| 46703        | 48702             | R-40-23               | 1982           | 5.14%          | 4943 total         |
| 40001        | 44700             | R-40-10               | 4559           | 11.82%         |                    |
| 73001        | 76554             | R-30/40-16            | 3399           | 8.81%          | incl. 76228, 76229 |
| 2001         | 5000              | R-40-25               | 2985           | 7.74%          |                    |
| 60001        | 62500             | R-30/40-18            | 2437           | 6.32%          |                    |
| 8001         | 10000             | R-40-26               | 1997           | 5.18%          |                    |
| 45701        | 46700             | R-40-20               | 987            | 2.56%          |                    |
| 44701        | 45700             | R-40-14               | 979            | 2.54%          |                    |
| 90001        | 91021             | R-30/40-8             | 807            | 2.09%          | from R-30-1 to -6  |
| 71273        | 71953             | R-40-4                | 482            | 1.25%          | from R-30-2 to -6  |
| 38563        | 39062             | R-40-4                | 471            | 1.22%          |                    |
| 13280        | 15919             | R-30-4                | 466            | 1.21%          | from R-30-11, -12  |
| 200379       | 200587            | R-50-5                | 201            | 0.52%          |                    |
|              | THE LEE           | TO THE REAL PROPERTY. | 37875          | 98.21%         | PFE total = 38565  |

## PFE Roster at January, 1953

- Includes only series
   with at least 100
   cars
- Listed by reporting marks numbers
- Source: Official
   Railway Equipment

   Register, January,
   1953

| eries Start | Series End | Class                | Qty. Jan. 1953 | % of PFE fleet | Notes                                                                                                                                                                                                                                                                                                                                                                                                                                                                                                                                                                                                                                                                                                                                                                                                                                                                                                                                                                                                                                                                                                                                                                                                                                                                                                                                                                                                                                                                                                                                                                                                                                                                                                                                                                                                                                                                                                                                                                                                                                                                                                                          |
|-------------|------------|----------------------|----------------|----------------|--------------------------------------------------------------------------------------------------------------------------------------------------------------------------------------------------------------------------------------------------------------------------------------------------------------------------------------------------------------------------------------------------------------------------------------------------------------------------------------------------------------------------------------------------------------------------------------------------------------------------------------------------------------------------------------------------------------------------------------------------------------------------------------------------------------------------------------------------------------------------------------------------------------------------------------------------------------------------------------------------------------------------------------------------------------------------------------------------------------------------------------------------------------------------------------------------------------------------------------------------------------------------------------------------------------------------------------------------------------------------------------------------------------------------------------------------------------------------------------------------------------------------------------------------------------------------------------------------------------------------------------------------------------------------------------------------------------------------------------------------------------------------------------------------------------------------------------------------------------------------------------------------------------------------------------------------------------------------------------------------------------------------------------------------------------------------------------------------------------------------------|
| 2001 5000   |            | R-40-25              | 2985           | 7.74%          |                                                                                                                                                                                                                                                                                                                                                                                                                                                                                                                                                                                                                                                                                                                                                                                                                                                                                                                                                                                                                                                                                                                                                                                                                                                                                                                                                                                                                                                                                                                                                                                                                                                                                                                                                                                                                                                                                                                                                                                                                                                                                                                                |
| 5001        | 8000       | R-40-23              | 2961           | 7.68%          |                                                                                                                                                                                                                                                                                                                                                                                                                                                                                                                                                                                                                                                                                                                                                                                                                                                                                                                                                                                                                                                                                                                                                                                                                                                                                                                                                                                                                                                                                                                                                                                                                                                                                                                                                                                                                                                                                                                                                                                                                                                                                                                                |
| 8001        | 10000      | R-40-26              | 1997           | 5.18%          |                                                                                                                                                                                                                                                                                                                                                                                                                                                                                                                                                                                                                                                                                                                                                                                                                                                                                                                                                                                                                                                                                                                                                                                                                                                                                                                                                                                                                                                                                                                                                                                                                                                                                                                                                                                                                                                                                                                                                                                                                                                                                                                                |
| 13280       | 15919      | R-30-4               | 466            | 1.21%          | from R-30-11, -12                                                                                                                                                                                                                                                                                                                                                                                                                                                                                                                                                                                                                                                                                                                                                                                                                                                                                                                                                                                                                                                                                                                                                                                                                                                                                                                                                                                                                                                                                                                                                                                                                                                                                                                                                                                                                                                                                                                                                                                                                                                                                                              |
| 38563       | 39062      | R-40-4               | 471            | 1.22%          |                                                                                                                                                                                                                                                                                                                                                                                                                                                                                                                                                                                                                                                                                                                                                                                                                                                                                                                                                                                                                                                                                                                                                                                                                                                                                                                                                                                                                                                                                                                                                                                                                                                                                                                                                                                                                                                                                                                                                                                                                                                                                                                                |
| 40001       | 44700      | R-40-10              | 4559           | 11.82%         |                                                                                                                                                                                                                                                                                                                                                                                                                                                                                                                                                                                                                                                                                                                                                                                                                                                                                                                                                                                                                                                                                                                                                                                                                                                                                                                                                                                                                                                                                                                                                                                                                                                                                                                                                                                                                                                                                                                                                                                                                                                                                                                                |
| 44701       | 45700      | R-40-14              | 979            | 2.54%          |                                                                                                                                                                                                                                                                                                                                                                                                                                                                                                                                                                                                                                                                                                                                                                                                                                                                                                                                                                                                                                                                                                                                                                                                                                                                                                                                                                                                                                                                                                                                                                                                                                                                                                                                                                                                                                                                                                                                                                                                                                                                                                                                |
| 45701       | 46700      | R-40-20              | 987            | 2.56%          |                                                                                                                                                                                                                                                                                                                                                                                                                                                                                                                                                                                                                                                                                                                                                                                                                                                                                                                                                                                                                                                                                                                                                                                                                                                                                                                                                                                                                                                                                                                                                                                                                                                                                                                                                                                                                                                                                                                                                                                                                                                                                                                                |
| 46703       | 48702      | R-40-23              | 1982           | 5.14%          |                                                                                                                                                                                                                                                                                                                                                                                                                                                                                                                                                                                                                                                                                                                                                                                                                                                                                                                                                                                                                                                                                                                                                                                                                                                                                                                                                                                                                                                                                                                                                                                                                                                                                                                                                                                                                                                                                                                                                                                                                                                                                                                                |
| 60001       | 62500      | R-30/40-18           | 2437           | 6.32%          |                                                                                                                                                                                                                                                                                                                                                                                                                                                                                                                                                                                                                                                                                                                                                                                                                                                                                                                                                                                                                                                                                                                                                                                                                                                                                                                                                                                                                                                                                                                                                                                                                                                                                                                                                                                                                                                                                                                                                                                                                                                                                                                                |
| 62501       | 68900      | R-30/40-19, -21, -24 | 5889           | 15.27%         |                                                                                                                                                                                                                                                                                                                                                                                                                                                                                                                                                                                                                                                                                                                                                                                                                                                                                                                                                                                                                                                                                                                                                                                                                                                                                                                                                                                                                                                                                                                                                                                                                                                                                                                                                                                                                                                                                                                                                                                                                                                                                                                                |
| 71273       | 71953      | R-40-4               | 482            | 1.25%          | from R-30-2 to -6                                                                                                                                                                                                                                                                                                                                                                                                                                                                                                                                                                                                                                                                                                                                                                                                                                                                                                                                                                                                                                                                                                                                                                                                                                                                                                                                                                                                                                                                                                                                                                                                                                                                                                                                                                                                                                                                                                                                                                                                                                                                                                              |
| 73001       | 76554      | R-30/40-16           | 3399           | 8.81%          | incl. 76228, 76229                                                                                                                                                                                                                                                                                                                                                                                                                                                                                                                                                                                                                                                                                                                                                                                                                                                                                                                                                                                                                                                                                                                                                                                                                                                                                                                                                                                                                                                                                                                                                                                                                                                                                                                                                                                                                                                                                                                                                                                                                                                                                                             |
| 85001       | 85275      | R-30-40/9            | 162            | 0.42%          | meat service                                                                                                                                                                                                                                                                                                                                                                                                                                                                                                                                                                                                                                                                                                                                                                                                                                                                                                                                                                                                                                                                                                                                                                                                                                                                                                                                                                                                                                                                                                                                                                                                                                                                                                                                                                                                                                                                                                                                                                                                                                                                                                                   |
| 90001       | 91021      | R-30/40-8            | 807            | 2.09%          | from R-30-1 to -6                                                                                                                                                                                                                                                                                                                                                                                                                                                                                                                                                                                                                                                                                                                                                                                                                                                                                                                                                                                                                                                                                                                                                                                                                                                                                                                                                                                                                                                                                                                                                                                                                                                                                                                                                                                                                                                                                                                                                                                                                                                                                                              |
| 91022       | 98718      | R-30-40-9            | 7111           | 18.44%         | The state of the s |
| 200379      | 200587     | R-50-5               | 201            | 0.52%          |                                                                                                                                                                                                                                                                                                                                                                                                                                                                                                                                                                                                                                                                                                                                                                                                                                                                                                                                                                                                                                                                                                                                                                                                                                                                                                                                                                                                                                                                                                                                                                                                                                                                                                                                                                                                                                                                                                                                                                                                                                                                                                                                |
|             |            |                      | 37875          | 98.21%         | PFE total = 38565                                                                                                                                                                                                                                                                                                                                                                                                                                                                                                                                                                                                                                                                                                                                                                                                                                                                                                                                                                                                                                                                                                                                                                                                                                                                                                                                                                                                                                                                                                                                                                                                                                                                                                                                                                                                                                                                                                                                                                                                                                                                                                              |