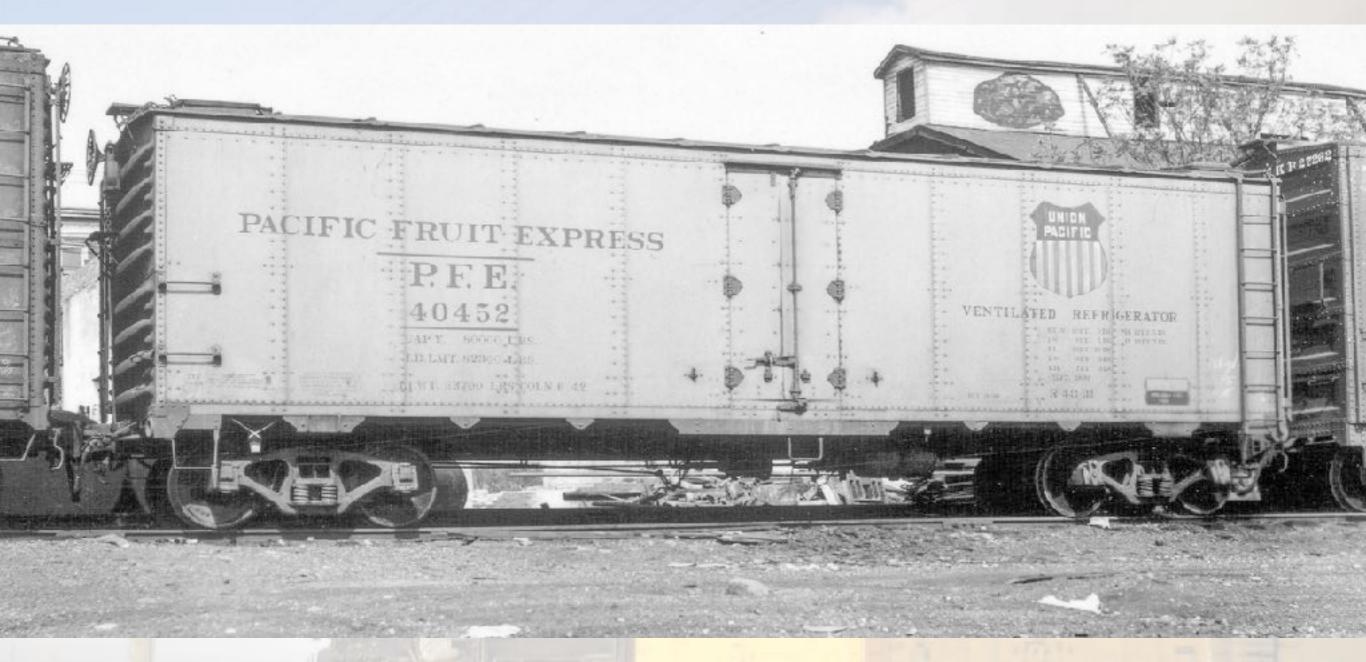

#### REFRIGERATOR EQUIPMENT.

The refrigerator cars of this Company are marked "Pacific Fruit Express" and "P. F. E." and are numbered and classified as follows: CAPACITY. DIMENSIONS. Capacity of Ice Tanks. DOORS. Capacity of Car OUTSIDE INSIDE Capacity Cubic Feet Measure Level Full. Founds. Sida Doors Pounds. Height from Rail. Width. Length of MARKINGS Total Capacity for Grushed NUMBERS. AND KIND OF CARS. in a in ft. in ft. ic. ft. PASSENGER. 1 BR Express, Refrig , Pass. 41 62 ..... 8 88 6 8 50 10 10 078 10 44 6 12 434 13 10 14 9 5 ... 6 034 13200 12700 12000 325 .... 2586 .... 83000 Total Passen ger Refrigerators FREIGHT. REPRIGERATOR. P. F. E. 1999 38 24 ..... 8 247 .... 41 10 9 434 9 107 8 44 12 314 12 117 14 314 314 ... 5 934 11700 11200 10600 279 ... 1918 .... 2 RS Vantilated ... Note B 5000 83 22 .... 8 3 7 3 41 880 534 10 34 3 64 12 916 13 796 15 116 4 ... 7 634 Note J Note J Note J 80000 2985 3 RS 2001 to Notes B. J. K 8000 33 21 89 .. 8 8 7 3 41 81 9 534 10 8; 8 7 19 9% 13 734 14 11 4 ... 7 634 12700 12200 11500 202 1988 2880 80000 2061 4 RS Notes B, J, K 7 41 41 834 9 534 10 31 3 61 12 914 13 714 15 11 8 ... 7 5 8 12700 12200 11500 302 80000 5 RS Notes B. J. K 66000 6 RS 66000 42 2 9 6 0 1128 7 RS 7 12 844 18 700001 12 RS .. Notes B, D 70000 31250 to 36473 38 21 .... 8 21 7 ... 41 91 9 41 9 101 3 41 12 83 18 112 14 7 1 4 ... 6 41 11700 11200 10600 279 ... 36474 to 36562 33 24 .... 8 24 7 ... 42 3 9 514 10 14 3 4 12 714 18 4 14 44 5 ... 6 5 14 RS 38563 to 39062 83 21 .... 8 21 7 ... 41 9 9 554 9 111 8 7 12 754 13 136 14 77 4 ... 6 354 11700 11200 10600 279 40001 to 44700 33 21 .... 8 8 7 3 41 84 9 456 10 01 8 74 12 678 18 456 14 84 4 ... 7 034 Note J Note J Note J