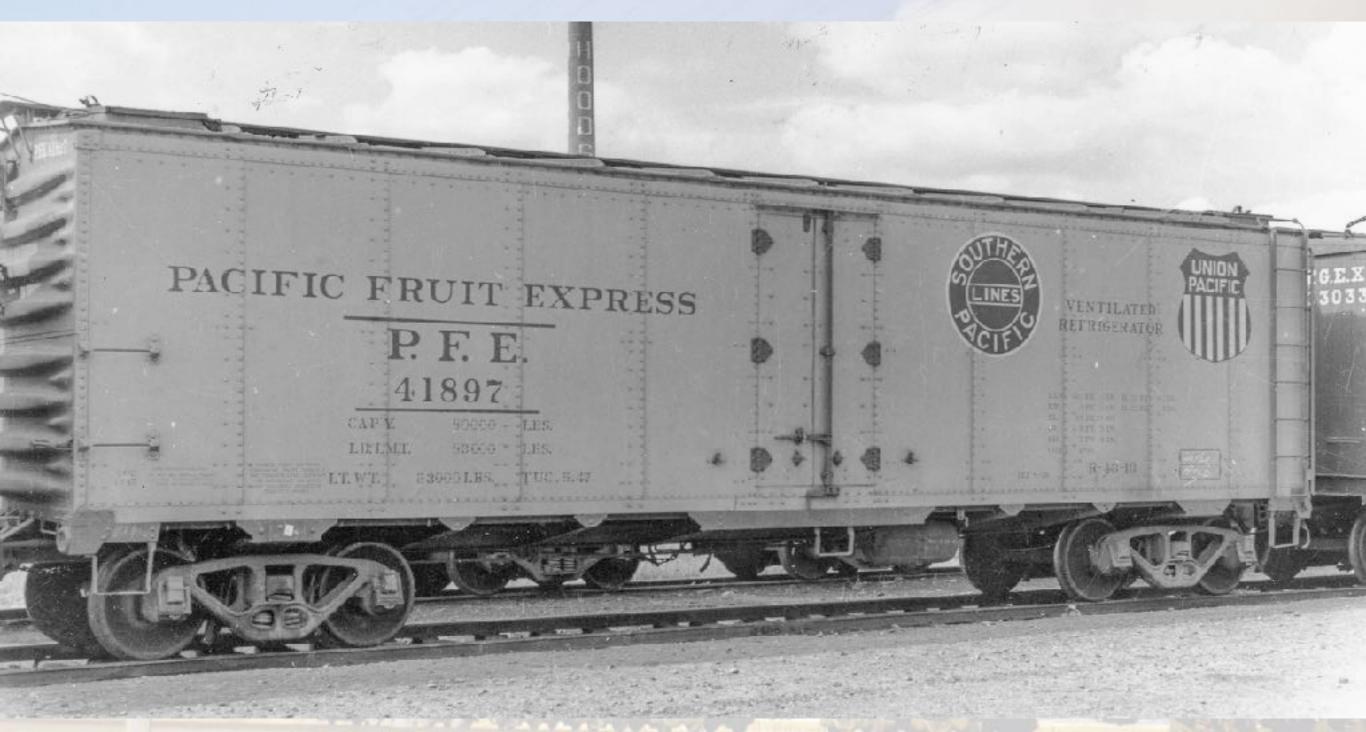

#### REFRIGERATOR EQUIPMENT.

The refrigerator cars of this Company are marked "Pacific Fruit Express" and "P. F. E." and are numbered and classified as follows: CAPACITY. DIMENSIONS. Capacity of Ice Tanks. DOORS. Capacity of Car OUTSIDE INSIDE Capacity Cubic Feet Measure Level Full. Founds. Sida Doors Pounds. Height from Rail. Width. Length of MARKINGS Total Capacity for Grushed NUMBERS. AND KIND OF CARS. in a in ft. in ft. ic. ft. PASSENGER. 1 BR Express, Refrig , Pass. 41 62 ..... 8 88 6 8 50 10 10 078 10 44 6 12 434 13 10 14 9 5 ... 6 034 13200 12700 12000 325 .... 2586 .... 83000 Total Passen ger Refrigerators FREIGHT. REPRIGERATOR. P. F. E. 1999 38 24 ..... 8 247 .... 41 10 9 434 9 107 8 44 12 314 12 117 14 314 314 ... 5 934 11700 11200 10600 279 ... 1918 .... 2 RS Vantilated ... Note B 5000 83 22 .... 8 3 7 3 41 880 534 10 34 3 64 12 916 13 796 15 116 4 ... 7 634 Note J Note J Note J 80000 2985 3 RS 2001 to Notes B. J. K 8000 33 21 89 .. 8 8 7 3 41 81 9 534 10 8; 8 7 19 9% 13 734 14 11 4 ... 7 634 12700 12200 11500 202 1988 2880 80000 2061 4 RS Notes B, J, K 7 41 41 834 9 534 10 31 3 61 12 914 13 714 15 11 8 ... 7 5 8 12700 12200 11500 302 80000 5 RS Notes B. J. K 66000 6 RS 66000 42 2 9 6 0 1128 7 RS 7 12 844 18 700001 12 RS .. Notes B, D 70000 31250 to 36473 38 21 .... 8 21 7 ... 41 91 9 41 9 101 3 41 12 83 18 112 14 7 1 4 ... 6 41 11700 11200 10600 279 ... 36474 to 36562 33 24 .... 8 24 7 ... 42 3 9 514 10 14 3 4 12 714 18 4 14 44 5 ... 6 5 14 RS 38563 to 39062 83 21 .... 8 21 7 ... 41 9 9 554 9 111 8 7 12 754 13 136 14 77 4 ... 6 354 11700 11200 10600 279 40001 to 44700 33 21 .... 8 8 7 3 41 84 9 456 10 01 8 74 12 678 18 456 14 84 4 ... 7 034 Note J Note J Note J