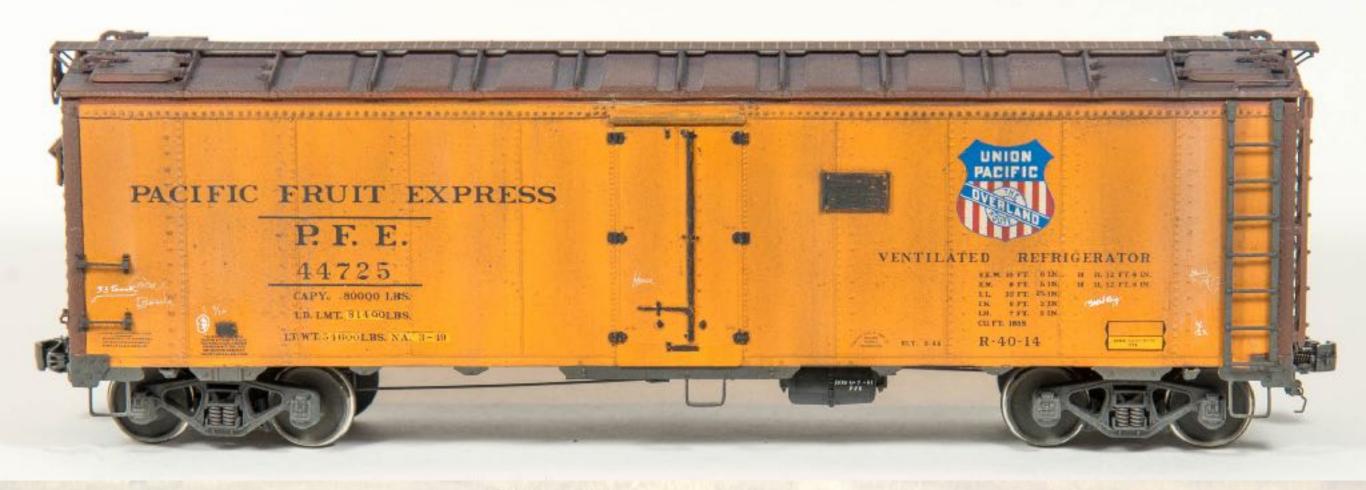

# PFE Roster at January, 1953

- Includes only series
   with at least 100
   cars
- Listed by reporting marks numbers
- Source: Official
   Railway Equipment

   Register, January,
   1953

| Series Start | Series End        | Class                 | Qty. Jan. 1953 | % of PFE fleet | Notes              |
|--------------|-------------------|-----------------------|----------------|----------------|--------------------|
| 91022        | 98718             | R-30/40-9             | 7111           | 18.44%         |                    |
| 85001        | 1 85275 R-30/40-9 |                       | 162            | 0.42%          | meat service       |
| 62501        | 68900             | R-30/40-19, -21, -24  | 5889           | 15.27%         |                    |
| 5001         | 8000              | R-40-23               | 2961           | 7.68%          |                    |
| 46703        | 48702             | R-40-23               | 1982           | 5.14%          | 4943 total         |
| 40001        | 44700             | R-40-10               | 4559           | 11.82%         |                    |
| 73001        | 76554             | R-30/40-16            | 3399           | 8.81%          | incl. 76228, 76229 |
| 2001         | 5000              | R-40-25               | 2985           | 7.74%          |                    |
| 60001        | 62500             | R-30/40-18            | 2437           | 6.32%          |                    |
| 8001         | 10000             | R-40-26               | 1997           | 5.18%          |                    |
| 45701        | 46700             | R-40-20               | 987            | 2.56%          |                    |
| 44701        | 45700             | R-40-14               | 979            | 2.54%          |                    |
| 90001        | 91021             | R-30/40-8             | 807            | 2.09%          | from R-30-1 to -6  |
| 71273        | 71953             | R-40-4                | 482            | 1.25%          | from R-30-2 to -6  |
| 38563        | 39062             | R-40-4                | 471            | 1.22%          |                    |
| 13280        | 15919             | R-30-4                | 466            | 1.21%          | from R-30-11, -12  |
| 200379       | 200587            | R-50-5                | 201            | 0.52%          |                    |
|              | THE LEE           | TO THE REAL PROPERTY. | 37875          | 98.21%         | PFE total = 38565  |

## PFE Roster at January, 1953

- Includes only series
   with at least 100
   cars
- Listed by reporting marks numbers
- Source: Official
   Railway Equipment

   Register, January,
   1953

| eries Start | Series End | Class                | Qty. Jan. 1953 | % of PFE fleet | Notes                                                                                                                                                                                                                                                                                                                                                                                                                                                                                                                                                                                                                                                                                                                                                                                                                                                                                                                                                                                                                                                                                                                                                                                                                                                                                                                                                                                                                                                                                                                                                                                                                                                                                                                                                                                                                                                                                                                                                                                                                                                                                                                          |
|-------------|------------|----------------------|----------------|----------------|--------------------------------------------------------------------------------------------------------------------------------------------------------------------------------------------------------------------------------------------------------------------------------------------------------------------------------------------------------------------------------------------------------------------------------------------------------------------------------------------------------------------------------------------------------------------------------------------------------------------------------------------------------------------------------------------------------------------------------------------------------------------------------------------------------------------------------------------------------------------------------------------------------------------------------------------------------------------------------------------------------------------------------------------------------------------------------------------------------------------------------------------------------------------------------------------------------------------------------------------------------------------------------------------------------------------------------------------------------------------------------------------------------------------------------------------------------------------------------------------------------------------------------------------------------------------------------------------------------------------------------------------------------------------------------------------------------------------------------------------------------------------------------------------------------------------------------------------------------------------------------------------------------------------------------------------------------------------------------------------------------------------------------------------------------------------------------------------------------------------------------|
| 2001 5000   |            | R-40-25              | 2985           | 7.74%          |                                                                                                                                                                                                                                                                                                                                                                                                                                                                                                                                                                                                                                                                                                                                                                                                                                                                                                                                                                                                                                                                                                                                                                                                                                                                                                                                                                                                                                                                                                                                                                                                                                                                                                                                                                                                                                                                                                                                                                                                                                                                                                                                |
| 5001        | 8000       | R-40-23              | 2961           | 7.68%          |                                                                                                                                                                                                                                                                                                                                                                                                                                                                                                                                                                                                                                                                                                                                                                                                                                                                                                                                                                                                                                                                                                                                                                                                                                                                                                                                                                                                                                                                                                                                                                                                                                                                                                                                                                                                                                                                                                                                                                                                                                                                                                                                |
| 8001        | 10000      | R-40-26              | 1997           | 5.18%          |                                                                                                                                                                                                                                                                                                                                                                                                                                                                                                                                                                                                                                                                                                                                                                                                                                                                                                                                                                                                                                                                                                                                                                                                                                                                                                                                                                                                                                                                                                                                                                                                                                                                                                                                                                                                                                                                                                                                                                                                                                                                                                                                |
| 13280       | 15919      | R-30-4               | 466            | 1.21%          | from R-30-11, -12                                                                                                                                                                                                                                                                                                                                                                                                                                                                                                                                                                                                                                                                                                                                                                                                                                                                                                                                                                                                                                                                                                                                                                                                                                                                                                                                                                                                                                                                                                                                                                                                                                                                                                                                                                                                                                                                                                                                                                                                                                                                                                              |
| 38563       | 39062      | R-40-4               | 471            | 1.22%          |                                                                                                                                                                                                                                                                                                                                                                                                                                                                                                                                                                                                                                                                                                                                                                                                                                                                                                                                                                                                                                                                                                                                                                                                                                                                                                                                                                                                                                                                                                                                                                                                                                                                                                                                                                                                                                                                                                                                                                                                                                                                                                                                |
| 40001       | 44700      | R-40-10              | 4559           | 11.82%         |                                                                                                                                                                                                                                                                                                                                                                                                                                                                                                                                                                                                                                                                                                                                                                                                                                                                                                                                                                                                                                                                                                                                                                                                                                                                                                                                                                                                                                                                                                                                                                                                                                                                                                                                                                                                                                                                                                                                                                                                                                                                                                                                |
| 44701       | 45700      | R-40-14              | 979            | 2.54%          |                                                                                                                                                                                                                                                                                                                                                                                                                                                                                                                                                                                                                                                                                                                                                                                                                                                                                                                                                                                                                                                                                                                                                                                                                                                                                                                                                                                                                                                                                                                                                                                                                                                                                                                                                                                                                                                                                                                                                                                                                                                                                                                                |
| 45701       | 46700      | R-40-20              | 987            | 2.56%          |                                                                                                                                                                                                                                                                                                                                                                                                                                                                                                                                                                                                                                                                                                                                                                                                                                                                                                                                                                                                                                                                                                                                                                                                                                                                                                                                                                                                                                                                                                                                                                                                                                                                                                                                                                                                                                                                                                                                                                                                                                                                                                                                |
| 46703       | 48702      | R-40-23              | 1982           | 5.14%          |                                                                                                                                                                                                                                                                                                                                                                                                                                                                                                                                                                                                                                                                                                                                                                                                                                                                                                                                                                                                                                                                                                                                                                                                                                                                                                                                                                                                                                                                                                                                                                                                                                                                                                                                                                                                                                                                                                                                                                                                                                                                                                                                |
| 60001       | 62500      | R-30/40-18           | 2437           | 6.32%          |                                                                                                                                                                                                                                                                                                                                                                                                                                                                                                                                                                                                                                                                                                                                                                                                                                                                                                                                                                                                                                                                                                                                                                                                                                                                                                                                                                                                                                                                                                                                                                                                                                                                                                                                                                                                                                                                                                                                                                                                                                                                                                                                |
| 62501       | 68900      | R-30/40-19, -21, -24 | 5889           | 15.27%         |                                                                                                                                                                                                                                                                                                                                                                                                                                                                                                                                                                                                                                                                                                                                                                                                                                                                                                                                                                                                                                                                                                                                                                                                                                                                                                                                                                                                                                                                                                                                                                                                                                                                                                                                                                                                                                                                                                                                                                                                                                                                                                                                |
| 71273       | 71953      | R-40-4               | 482            | 1.25%          | from R-30-2 to -6                                                                                                                                                                                                                                                                                                                                                                                                                                                                                                                                                                                                                                                                                                                                                                                                                                                                                                                                                                                                                                                                                                                                                                                                                                                                                                                                                                                                                                                                                                                                                                                                                                                                                                                                                                                                                                                                                                                                                                                                                                                                                                              |
| 73001       | 76554      | R-30/40-16           | 3399           | 8.81%          | incl. 76228, 76229                                                                                                                                                                                                                                                                                                                                                                                                                                                                                                                                                                                                                                                                                                                                                                                                                                                                                                                                                                                                                                                                                                                                                                                                                                                                                                                                                                                                                                                                                                                                                                                                                                                                                                                                                                                                                                                                                                                                                                                                                                                                                                             |
| 85001       | 85275      | R-30-40/9            | 162            | 0.42%          | meat service                                                                                                                                                                                                                                                                                                                                                                                                                                                                                                                                                                                                                                                                                                                                                                                                                                                                                                                                                                                                                                                                                                                                                                                                                                                                                                                                                                                                                                                                                                                                                                                                                                                                                                                                                                                                                                                                                                                                                                                                                                                                                                                   |
| 90001       | 91021      | R-30/40-8            | 807            | 2.09%          | from R-30-1 to -6                                                                                                                                                                                                                                                                                                                                                                                                                                                                                                                                                                                                                                                                                                                                                                                                                                                                                                                                                                                                                                                                                                                                                                                                                                                                                                                                                                                                                                                                                                                                                                                                                                                                                                                                                                                                                                                                                                                                                                                                                                                                                                              |
| 91022       | 98718      | R-30-40-9            | 7111           | 18.44%         | The state of the s |
| 200379      | 200587     | R-50-5               | 201            | 0.52%          |                                                                                                                                                                                                                                                                                                                                                                                                                                                                                                                                                                                                                                                                                                                                                                                                                                                                                                                                                                                                                                                                                                                                                                                                                                                                                                                                                                                                                                                                                                                                                                                                                                                                                                                                                                                                                                                                                                                                                                                                                                                                                                                                |
|             |            |                      | 37875          | 98.21%         | PFE total = 38565                                                                                                                                                                                                                                                                                                                                                                                                                                                                                                                                                                                                                                                                                                                                                                                                                                                                                                                                                                                                                                                                                                                                                                                                                                                                                                                                                                                                                                                                                                                                                                                                                                                                                                                                                                                                                                                                                                                                                                                                                                                                                                              |