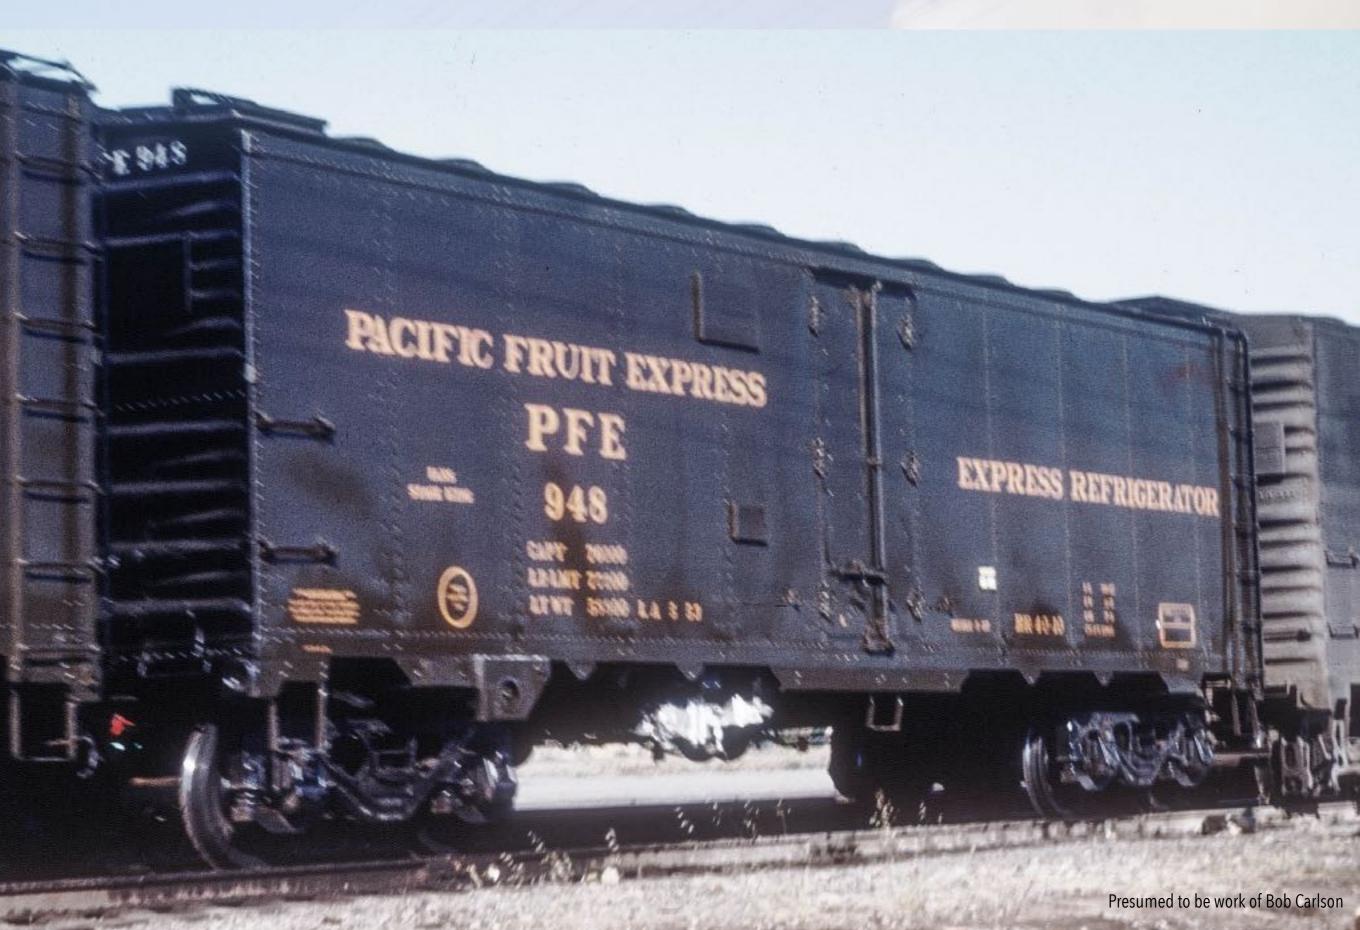

# PFE Roster at January, 1953

- Includes only series
   with at least 100
   cars
- Listed by reporting marks numbers
- Source: Official
   Railway Equipment

   Register, January,
   1953

| Series Start | Series End        | Class                 | Qty. Jan. 1953 | % of PFE fleet | Notes              |
|--------------|-------------------|-----------------------|----------------|----------------|--------------------|
| 91022        | 98718             | R-30/40-9             | 7111           | 18.44%         |                    |
| 85001        | 1 85275 R-30/40-9 |                       | 162            | 0.42%          | meat service       |
| 62501        | 68900             | R-30/40-19, -21, -24  | 5889           | 15.27%         |                    |
| 5001         | 8000              | R-40-23               | 2961           | 7.68%          |                    |
| 46703        | 48702             | R-40-23               | 1982           | 5.14%          | 4943 total         |
| 40001        | 44700             | R-40-10               | 4559           | 11.82%         |                    |
| 73001        | 76554             | R-30/40-16            | 3399           | 8.81%          | incl. 76228, 76229 |
| 2001         | 5000              | R-40-25               | 2985           | 7.74%          |                    |
| 60001        | 62500             | R-30/40-18            | 2437           | 6.32%          |                    |
| 8001         | 10000             | R-40-26               | 1997           | 5.18%          |                    |
| 45701        | 46700             | R-40-20               | 987            | 2.56%          |                    |
| 44701        | 45700             | R-40-14               | 979            | 2.54%          |                    |
| 90001        | 91021             | R-30/40-8             | 807            | 2.09%          | from R-30-1 to -6  |
| 71273        | 71953             | R-40-4                | 482            | 1.25%          | from R-30-2 to -6  |
| 38563        | 39062             | R-40-4                | 471            | 1.22%          |                    |
| 13280        | 15919             | R-30-4                | 466            | 1.21%          | from R-30-11, -12  |
| 200379       | 200587            | R-50-5                | 201            | 0.52%          |                    |
|              | THE LEE           | TO THE REAL PROPERTY. | 37875          | 98.21%         | PFE total = 38565  |

## PFE Roster at January, 1953

- Includes only series
   with at least 100
   cars
- Listed by reporting marks numbers
- Source: Official
   Railway Equipment

   Register, January,
   1953

| eries Start | Series End | Class                | Qty. Jan. 1953 | % of PFE fleet | Notes                                                                                                                                                                                                                                                                                                                                                                                                                                                                                                                                                                                                                                                                                                                                                                                                                                                                                                                                                                                                                                                                                                                                                                                                                                                                                                                                                                                                                                                                                                                                                                                                                                                                                                                                                                                                                                                                                                                                                                                                                                                                                                                          |
|-------------|------------|----------------------|----------------|----------------|--------------------------------------------------------------------------------------------------------------------------------------------------------------------------------------------------------------------------------------------------------------------------------------------------------------------------------------------------------------------------------------------------------------------------------------------------------------------------------------------------------------------------------------------------------------------------------------------------------------------------------------------------------------------------------------------------------------------------------------------------------------------------------------------------------------------------------------------------------------------------------------------------------------------------------------------------------------------------------------------------------------------------------------------------------------------------------------------------------------------------------------------------------------------------------------------------------------------------------------------------------------------------------------------------------------------------------------------------------------------------------------------------------------------------------------------------------------------------------------------------------------------------------------------------------------------------------------------------------------------------------------------------------------------------------------------------------------------------------------------------------------------------------------------------------------------------------------------------------------------------------------------------------------------------------------------------------------------------------------------------------------------------------------------------------------------------------------------------------------------------------|
| 2001 5000   |            | R-40-25              | 2985           | 7.74%          |                                                                                                                                                                                                                                                                                                                                                                                                                                                                                                                                                                                                                                                                                                                                                                                                                                                                                                                                                                                                                                                                                                                                                                                                                                                                                                                                                                                                                                                                                                                                                                                                                                                                                                                                                                                                                                                                                                                                                                                                                                                                                                                                |
| 5001        | 8000       | R-40-23              | 2961           | 7.68%          |                                                                                                                                                                                                                                                                                                                                                                                                                                                                                                                                                                                                                                                                                                                                                                                                                                                                                                                                                                                                                                                                                                                                                                                                                                                                                                                                                                                                                                                                                                                                                                                                                                                                                                                                                                                                                                                                                                                                                                                                                                                                                                                                |
| 8001        | 10000      | R-40-26              | 1997           | 5.18%          |                                                                                                                                                                                                                                                                                                                                                                                                                                                                                                                                                                                                                                                                                                                                                                                                                                                                                                                                                                                                                                                                                                                                                                                                                                                                                                                                                                                                                                                                                                                                                                                                                                                                                                                                                                                                                                                                                                                                                                                                                                                                                                                                |
| 13280       | 15919      | R-30-4               | 466            | 1.21%          | from R-30-11, -12                                                                                                                                                                                                                                                                                                                                                                                                                                                                                                                                                                                                                                                                                                                                                                                                                                                                                                                                                                                                                                                                                                                                                                                                                                                                                                                                                                                                                                                                                                                                                                                                                                                                                                                                                                                                                                                                                                                                                                                                                                                                                                              |
| 38563       | 39062      | R-40-4               | 471            | 1.22%          |                                                                                                                                                                                                                                                                                                                                                                                                                                                                                                                                                                                                                                                                                                                                                                                                                                                                                                                                                                                                                                                                                                                                                                                                                                                                                                                                                                                                                                                                                                                                                                                                                                                                                                                                                                                                                                                                                                                                                                                                                                                                                                                                |
| 40001       | 44700      | R-40-10              | 4559           | 11.82%         |                                                                                                                                                                                                                                                                                                                                                                                                                                                                                                                                                                                                                                                                                                                                                                                                                                                                                                                                                                                                                                                                                                                                                                                                                                                                                                                                                                                                                                                                                                                                                                                                                                                                                                                                                                                                                                                                                                                                                                                                                                                                                                                                |
| 44701       | 45700      | R-40-14              | 979            | 2.54%          |                                                                                                                                                                                                                                                                                                                                                                                                                                                                                                                                                                                                                                                                                                                                                                                                                                                                                                                                                                                                                                                                                                                                                                                                                                                                                                                                                                                                                                                                                                                                                                                                                                                                                                                                                                                                                                                                                                                                                                                                                                                                                                                                |
| 45701       | 46700      | R-40-20              | 987            | 2.56%          |                                                                                                                                                                                                                                                                                                                                                                                                                                                                                                                                                                                                                                                                                                                                                                                                                                                                                                                                                                                                                                                                                                                                                                                                                                                                                                                                                                                                                                                                                                                                                                                                                                                                                                                                                                                                                                                                                                                                                                                                                                                                                                                                |
| 46703       | 48702      | R-40-23              | 1982           | 5.14%          |                                                                                                                                                                                                                                                                                                                                                                                                                                                                                                                                                                                                                                                                                                                                                                                                                                                                                                                                                                                                                                                                                                                                                                                                                                                                                                                                                                                                                                                                                                                                                                                                                                                                                                                                                                                                                                                                                                                                                                                                                                                                                                                                |
| 60001       | 62500      | R-30/40-18           | 2437           | 6.32%          |                                                                                                                                                                                                                                                                                                                                                                                                                                                                                                                                                                                                                                                                                                                                                                                                                                                                                                                                                                                                                                                                                                                                                                                                                                                                                                                                                                                                                                                                                                                                                                                                                                                                                                                                                                                                                                                                                                                                                                                                                                                                                                                                |
| 62501       | 68900      | R-30/40-19, -21, -24 | 5889           | 15.27%         |                                                                                                                                                                                                                                                                                                                                                                                                                                                                                                                                                                                                                                                                                                                                                                                                                                                                                                                                                                                                                                                                                                                                                                                                                                                                                                                                                                                                                                                                                                                                                                                                                                                                                                                                                                                                                                                                                                                                                                                                                                                                                                                                |
| 71273       | 71953      | R-40-4               | 482            | 1.25%          | from R-30-2 to -6                                                                                                                                                                                                                                                                                                                                                                                                                                                                                                                                                                                                                                                                                                                                                                                                                                                                                                                                                                                                                                                                                                                                                                                                                                                                                                                                                                                                                                                                                                                                                                                                                                                                                                                                                                                                                                                                                                                                                                                                                                                                                                              |
| 73001       | 76554      | R-30/40-16           | 3399           | 8.81%          | incl. 76228, 76229                                                                                                                                                                                                                                                                                                                                                                                                                                                                                                                                                                                                                                                                                                                                                                                                                                                                                                                                                                                                                                                                                                                                                                                                                                                                                                                                                                                                                                                                                                                                                                                                                                                                                                                                                                                                                                                                                                                                                                                                                                                                                                             |
| 85001       | 85275      | R-30-40/9            | 162            | 0.42%          | meat service                                                                                                                                                                                                                                                                                                                                                                                                                                                                                                                                                                                                                                                                                                                                                                                                                                                                                                                                                                                                                                                                                                                                                                                                                                                                                                                                                                                                                                                                                                                                                                                                                                                                                                                                                                                                                                                                                                                                                                                                                                                                                                                   |
| 90001       | 91021      | R-30/40-8            | 807            | 2.09%          | from R-30-1 to -6                                                                                                                                                                                                                                                                                                                                                                                                                                                                                                                                                                                                                                                                                                                                                                                                                                                                                                                                                                                                                                                                                                                                                                                                                                                                                                                                                                                                                                                                                                                                                                                                                                                                                                                                                                                                                                                                                                                                                                                                                                                                                                              |
| 91022       | 98718      | R-30-40-9            | 7111           | 18.44%         | The state of the s |
| 200379      | 200587     | R-50-5               | 201            | 0.52%          |                                                                                                                                                                                                                                                                                                                                                                                                                                                                                                                                                                                                                                                                                                                                                                                                                                                                                                                                                                                                                                                                                                                                                                                                                                                                                                                                                                                                                                                                                                                                                                                                                                                                                                                                                                                                                                                                                                                                                                                                                                                                                                                                |
|             |            |                      | 37875          | 98.21%         | PFE total = 38565                                                                                                                                                                                                                                                                                                                                                                                                                                                                                                                                                                                                                                                                                                                                                                                                                                                                                                                                                                                                                                                                                                                                                                                                                                                                                                                                                                                                                                                                                                                                                                                                                                                                                                                                                                                                                                                                                                                                                                                                                                                                                                              |