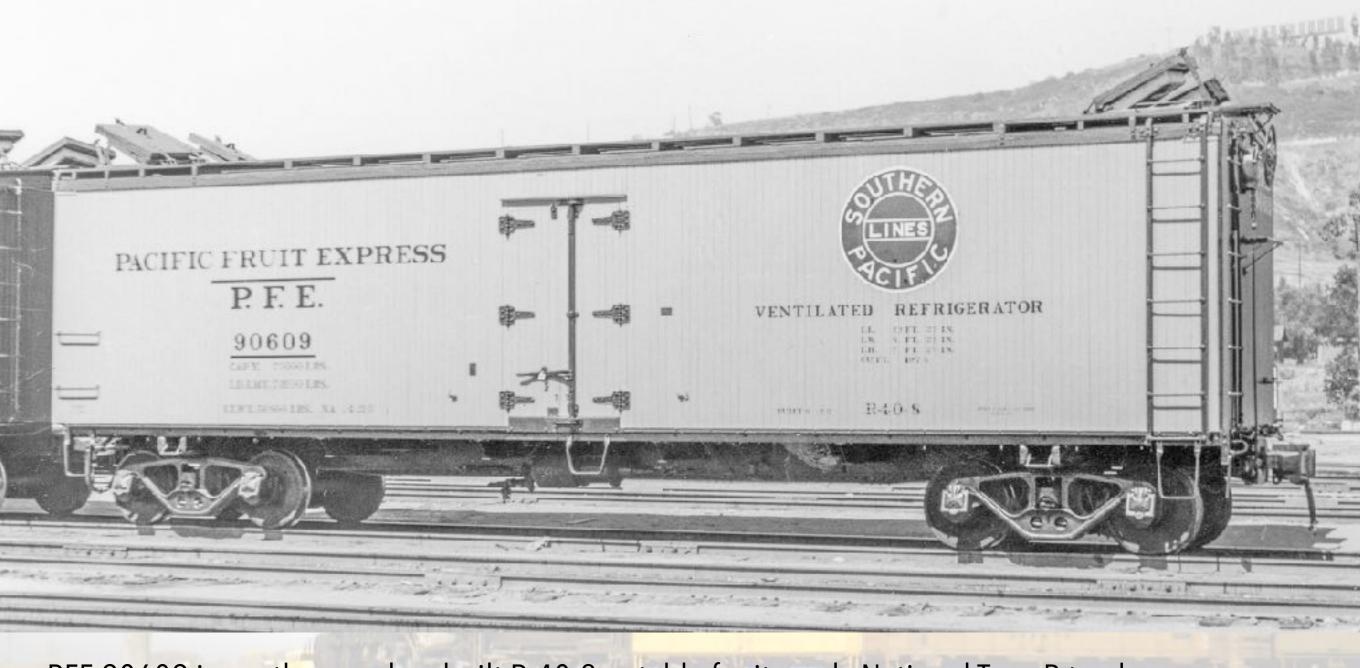

#### REFRIGERATOR EQUIPMENT.

The refrigerator cars of this Company are marked "Pacific Fruit Express" and "P. F. E." and are numbered and classified as follows: CAPACITY. DIMENSIONS. Capacity of Ice Tanks. DOORS. Capacity of Car OUTSIDE INSIDE Capacity Cubic Feet Measure Level Full. Founds. Sida Doors Pounds. Height from Rail. Width. Length of MARKINGS Total Capacity for Grushed NUMBERS. AND KIND OF CARS. in a in ft. in ft. ic. ft. PASSENGER. 1 BR Express, Refrig , Pass. 41 62 ..... 8 88 6 8 50 10 10 078 10 44 6 12 434 13 10 14 9 5 ... 6 034 13200 12700 12000 325 .... 2586 .... 83000 Total Passen ger Refrigerators FREIGHT. REPRIGERATOR. P. F. E. 1999 38 24 ..... 8 247 .... 41 10 9 434 9 107 8 44 12 314 12 117 14 314 314 ... 5 934 11700 11200 10600 279 ... 1918 .... 2 RS Vantilated ... Note B 5000 83 22 .... 8 3 7 3 41 880 534 10 34 3 64 12 916 13 796 15 116 4 ... 7 634 Note J Note J Note J 80000 2985 3 RS 2001 to Notes B. J. K 8000 33 21 89 .. 8 8 7 3 41 81 9 534 10 8; 8 7 19 9% 13 734 14 11 4 ... 7 634 12700 12200 11500 202 1988 2880 80000 2061 4 RS Notes B, J, K 7 41 41 834 9 534 10 31 3 61 12 914 13 714 15 11 8 ... 7 5 8 12700 12200 11500 302 80000 5 RS Notes B. J. K 66000 6 RS 66000 42 2 9 6 0 1128 7 RS 7 12 844 18 700001 12 RS .. Notes B, D 70000 31250 to 36473 38 21 .... 8 21 7 ... 41 91 9 41 9 101 3 41 12 83 18 112 14 7 1 4 ... 6 41 11700 11200 10600 279 ... 36474 to 36562 33 24 .... 8 24 7 ... 42 3 9 514 10 14 3 4 12 714 18 4 14 44 5 ... 6 5 14 RS 38563 to 39062 83 21 .... 8 21 7 ... 41 9 9 554 9 111 8 7 12 754 13 136 14 77 4 ... 6 354 11700 11200 10600 279 40001 to 44700 33 21 .... 8 8 7 3 41 84 9 456 10 01 8 74 12 678 18 456 14 84 4 ... 7 034 Note J Note J Note J