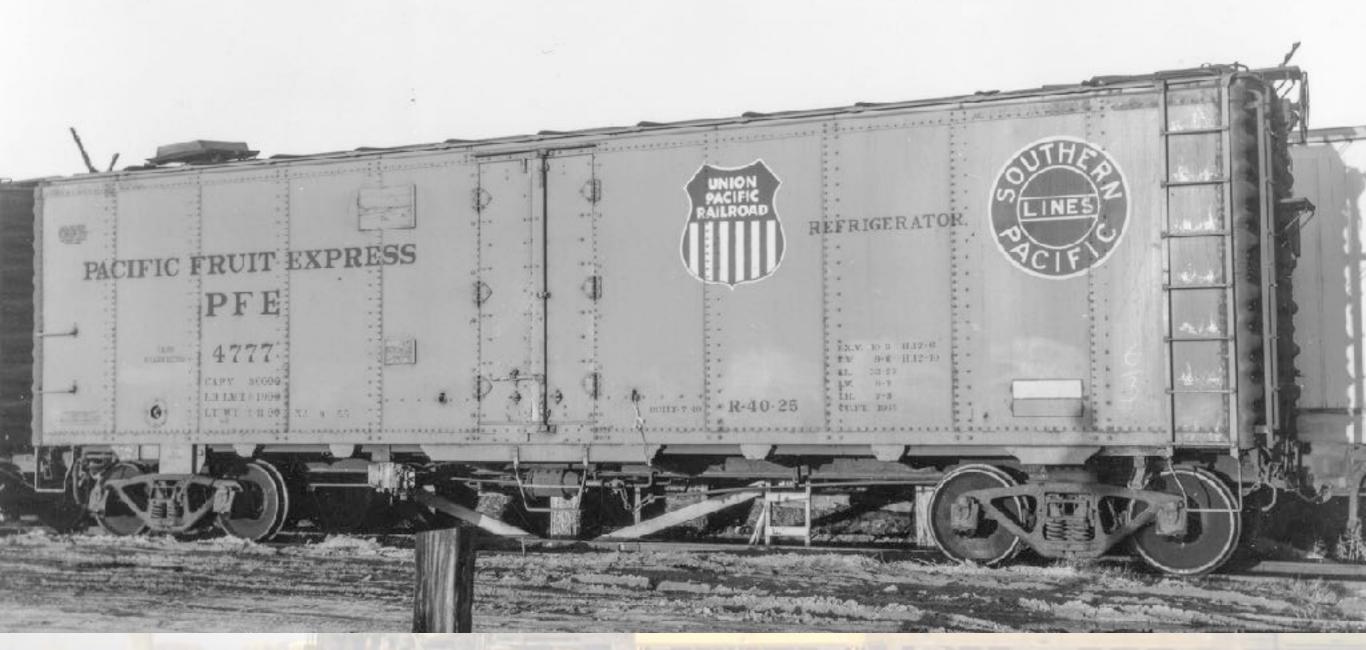

# PFE Roster at January, 1953

- Includes only series
   with at least 100
   cars
- Listed by reporting marks numbers
- Source: Official
   Railway Equipment

   Register, January,
   1953

| Series Start | Series End        | Class                 | Qty. Jan. 1953 | % of PFE fleet | Notes              |
|--------------|-------------------|-----------------------|----------------|----------------|--------------------|
| 91022        | 98718             | R-30/40-9             | 7111           | 18.44%         |                    |
| 85001        | 1 85275 R-30/40-9 |                       | 162            | 0.42%          | meat service       |
| 62501        | 68900             | R-30/40-19, -21, -24  | 5889           | 15.27%         |                    |
| 5001         | 8000              | R-40-23               | 2961           | 7.68%          |                    |
| 46703        | 48702             | R-40-23               | 1982           | 5.14%          | 4943 total         |
| 40001        | 44700             | R-40-10               | 4559           | 11.82%         |                    |
| 73001        | 76554             | R-30/40-16            | 3399           | 8.81%          | incl. 76228, 76229 |
| 2001         | 5000              | R-40-25               | 2985           | 7.74%          |                    |
| 60001        | 62500             | R-30/40-18            | 2437           | 6.32%          |                    |
| 8001         | 10000             | R-40-26               | 1997           | 5.18%          |                    |
| 45701        | 46700             | R-40-20               | 987            | 2.56%          |                    |
| 44701        | 45700             | R-40-14               | 979            | 2.54%          |                    |
| 90001        | 91021             | R-30/40-8             | 807            | 2.09%          | from R-30-1 to -6  |
| 71273        | 71953             | R-40-4                | 482            | 1.25%          | from R-30-2 to -6  |
| 38563        | 39062             | R-40-4                | 471            | 1.22%          |                    |
| 13280        | 15919             | R-30-4                | 466            | 1.21%          | from R-30-11, -12  |
| 200379       | 200587            | R-50-5                | 201            | 0.52%          |                    |
|              | THE LEE           | TO THE REAL PROPERTY. | 37875          | 98.21%         | PFE total = 38565  |

## PFE Roster at January, 1953

- Includes only series
   with at least 100
   cars
- Listed by reporting marks numbers
- Source: Official
   Railway Equipment

   Register, January,
   1953

| eries Start | Series End | Class                | Qty. Jan. 1953 | % of PFE fleet | Notes                                                                                                                                                                                                                                                                                                                                                                                                                                                                                                                                                                                                                                                                                                                                                                                                                                                                                                                                                                                                                                                                                                                                                                                                                                                                                                                                                                                                                                                                                                                                                                                                                                                                                                                                                                                                                                                                                                                                                                                                                                                                                                                          |
|-------------|------------|----------------------|----------------|----------------|--------------------------------------------------------------------------------------------------------------------------------------------------------------------------------------------------------------------------------------------------------------------------------------------------------------------------------------------------------------------------------------------------------------------------------------------------------------------------------------------------------------------------------------------------------------------------------------------------------------------------------------------------------------------------------------------------------------------------------------------------------------------------------------------------------------------------------------------------------------------------------------------------------------------------------------------------------------------------------------------------------------------------------------------------------------------------------------------------------------------------------------------------------------------------------------------------------------------------------------------------------------------------------------------------------------------------------------------------------------------------------------------------------------------------------------------------------------------------------------------------------------------------------------------------------------------------------------------------------------------------------------------------------------------------------------------------------------------------------------------------------------------------------------------------------------------------------------------------------------------------------------------------------------------------------------------------------------------------------------------------------------------------------------------------------------------------------------------------------------------------------|
| 2001 5000   |            | R-40-25              | 2985           | 7.74%          |                                                                                                                                                                                                                                                                                                                                                                                                                                                                                                                                                                                                                                                                                                                                                                                                                                                                                                                                                                                                                                                                                                                                                                                                                                                                                                                                                                                                                                                                                                                                                                                                                                                                                                                                                                                                                                                                                                                                                                                                                                                                                                                                |
| 5001        | 8000       | R-40-23              | 2961           | 7.68%          |                                                                                                                                                                                                                                                                                                                                                                                                                                                                                                                                                                                                                                                                                                                                                                                                                                                                                                                                                                                                                                                                                                                                                                                                                                                                                                                                                                                                                                                                                                                                                                                                                                                                                                                                                                                                                                                                                                                                                                                                                                                                                                                                |
| 8001        | 10000      | R-40-26              | 1997           | 5.18%          |                                                                                                                                                                                                                                                                                                                                                                                                                                                                                                                                                                                                                                                                                                                                                                                                                                                                                                                                                                                                                                                                                                                                                                                                                                                                                                                                                                                                                                                                                                                                                                                                                                                                                                                                                                                                                                                                                                                                                                                                                                                                                                                                |
| 13280       | 15919      | R-30-4               | 466            | 1.21%          | from R-30-11, -12                                                                                                                                                                                                                                                                                                                                                                                                                                                                                                                                                                                                                                                                                                                                                                                                                                                                                                                                                                                                                                                                                                                                                                                                                                                                                                                                                                                                                                                                                                                                                                                                                                                                                                                                                                                                                                                                                                                                                                                                                                                                                                              |
| 38563       | 39062      | R-40-4               | 471            | 1.22%          |                                                                                                                                                                                                                                                                                                                                                                                                                                                                                                                                                                                                                                                                                                                                                                                                                                                                                                                                                                                                                                                                                                                                                                                                                                                                                                                                                                                                                                                                                                                                                                                                                                                                                                                                                                                                                                                                                                                                                                                                                                                                                                                                |
| 40001       | 44700      | R-40-10              | 4559           | 11.82%         |                                                                                                                                                                                                                                                                                                                                                                                                                                                                                                                                                                                                                                                                                                                                                                                                                                                                                                                                                                                                                                                                                                                                                                                                                                                                                                                                                                                                                                                                                                                                                                                                                                                                                                                                                                                                                                                                                                                                                                                                                                                                                                                                |
| 44701       | 45700      | R-40-14              | 979            | 2.54%          |                                                                                                                                                                                                                                                                                                                                                                                                                                                                                                                                                                                                                                                                                                                                                                                                                                                                                                                                                                                                                                                                                                                                                                                                                                                                                                                                                                                                                                                                                                                                                                                                                                                                                                                                                                                                                                                                                                                                                                                                                                                                                                                                |
| 45701       | 46700      | R-40-20              | 987            | 2.56%          |                                                                                                                                                                                                                                                                                                                                                                                                                                                                                                                                                                                                                                                                                                                                                                                                                                                                                                                                                                                                                                                                                                                                                                                                                                                                                                                                                                                                                                                                                                                                                                                                                                                                                                                                                                                                                                                                                                                                                                                                                                                                                                                                |
| 46703       | 48702      | R-40-23              | 1982           | 5.14%          |                                                                                                                                                                                                                                                                                                                                                                                                                                                                                                                                                                                                                                                                                                                                                                                                                                                                                                                                                                                                                                                                                                                                                                                                                                                                                                                                                                                                                                                                                                                                                                                                                                                                                                                                                                                                                                                                                                                                                                                                                                                                                                                                |
| 60001       | 62500      | R-30/40-18           | 2437           | 6.32%          |                                                                                                                                                                                                                                                                                                                                                                                                                                                                                                                                                                                                                                                                                                                                                                                                                                                                                                                                                                                                                                                                                                                                                                                                                                                                                                                                                                                                                                                                                                                                                                                                                                                                                                                                                                                                                                                                                                                                                                                                                                                                                                                                |
| 62501       | 68900      | R-30/40-19, -21, -24 | 5889           | 15.27%         |                                                                                                                                                                                                                                                                                                                                                                                                                                                                                                                                                                                                                                                                                                                                                                                                                                                                                                                                                                                                                                                                                                                                                                                                                                                                                                                                                                                                                                                                                                                                                                                                                                                                                                                                                                                                                                                                                                                                                                                                                                                                                                                                |
| 71273       | 71953      | R-40-4               | 482            | 1.25%          | from R-30-2 to -6                                                                                                                                                                                                                                                                                                                                                                                                                                                                                                                                                                                                                                                                                                                                                                                                                                                                                                                                                                                                                                                                                                                                                                                                                                                                                                                                                                                                                                                                                                                                                                                                                                                                                                                                                                                                                                                                                                                                                                                                                                                                                                              |
| 73001       | 76554      | R-30/40-16           | 3399           | 8.81%          | incl. 76228, 76229                                                                                                                                                                                                                                                                                                                                                                                                                                                                                                                                                                                                                                                                                                                                                                                                                                                                                                                                                                                                                                                                                                                                                                                                                                                                                                                                                                                                                                                                                                                                                                                                                                                                                                                                                                                                                                                                                                                                                                                                                                                                                                             |
| 85001       | 85275      | R-30-40/9            | 162            | 0.42%          | meat service                                                                                                                                                                                                                                                                                                                                                                                                                                                                                                                                                                                                                                                                                                                                                                                                                                                                                                                                                                                                                                                                                                                                                                                                                                                                                                                                                                                                                                                                                                                                                                                                                                                                                                                                                                                                                                                                                                                                                                                                                                                                                                                   |
| 90001       | 91021      | R-30/40-8            | 807            | 2.09%          | from R-30-1 to -6                                                                                                                                                                                                                                                                                                                                                                                                                                                                                                                                                                                                                                                                                                                                                                                                                                                                                                                                                                                                                                                                                                                                                                                                                                                                                                                                                                                                                                                                                                                                                                                                                                                                                                                                                                                                                                                                                                                                                                                                                                                                                                              |
| 91022       | 98718      | R-30-40-9            | 7111           | 18.44%         | The state of the s |
| 200379      | 200587     | R-50-5               | 201            | 0.52%          |                                                                                                                                                                                                                                                                                                                                                                                                                                                                                                                                                                                                                                                                                                                                                                                                                                                                                                                                                                                                                                                                                                                                                                                                                                                                                                                                                                                                                                                                                                                                                                                                                                                                                                                                                                                                                                                                                                                                                                                                                                                                                                                                |
|             |            |                      | 37875          | 98.21%         | PFE total = 38565                                                                                                                                                                                                                                                                                                                                                                                                                                                                                                                                                                                                                                                                                                                                                                                                                                                                                                                                                                                                                                                                                                                                                                                                                                                                                                                                                                                                                                                                                                                                                                                                                                                                                                                                                                                                                                                                                                                                                                                                                                                                                                              |