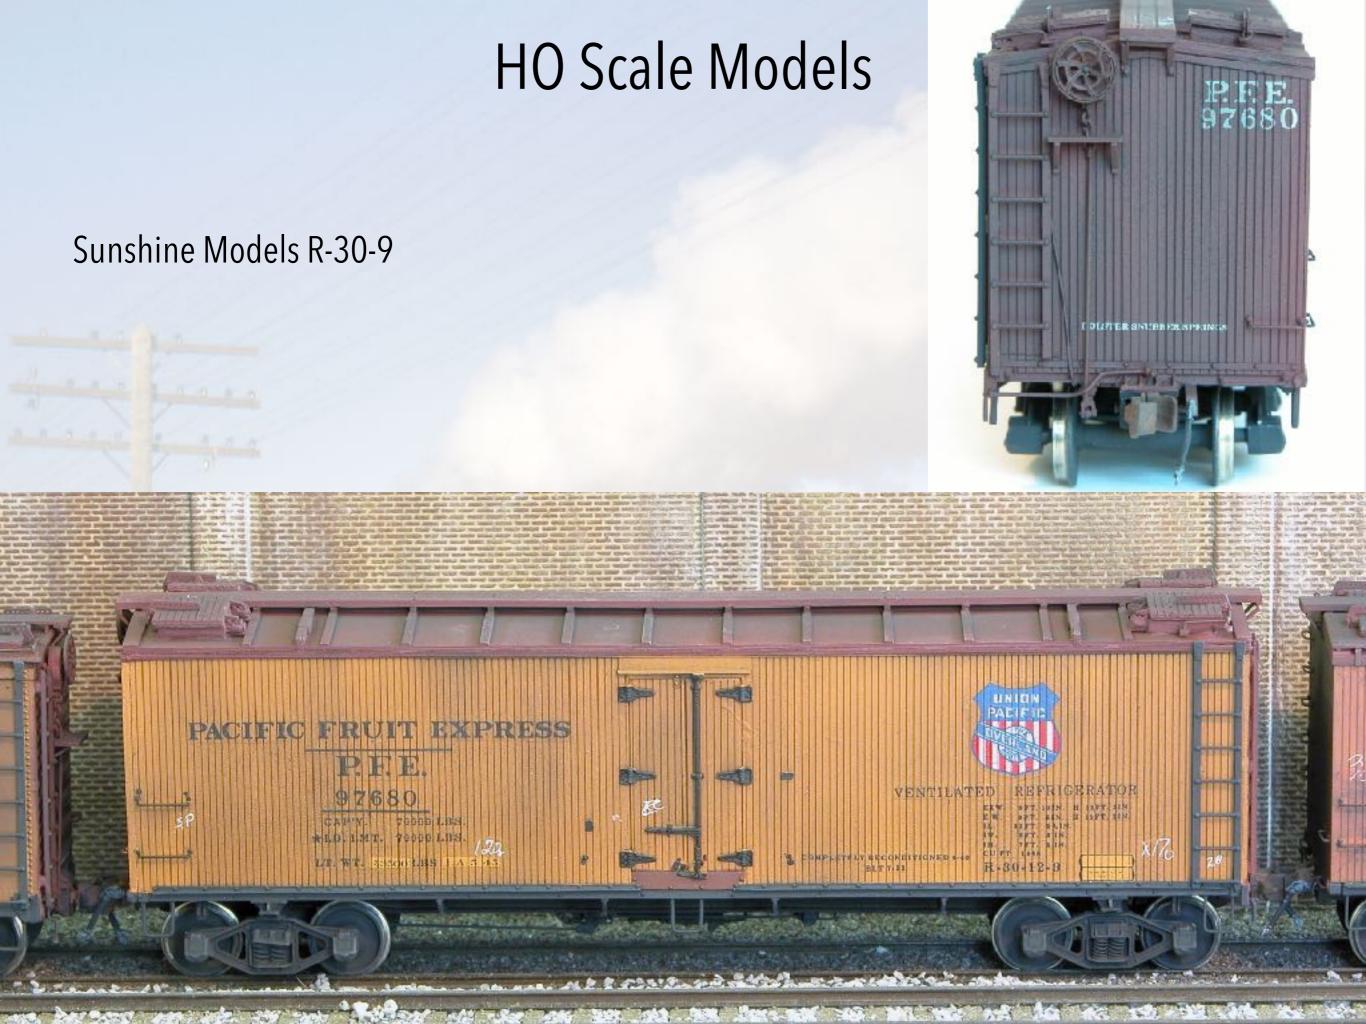

# PFE Roster at January, 1953

- Includes only series
   with at least 100
   cars
- Listed by reporting marks numbers
- Source: Official
   Railway Equipment

   Register, January,
   1953

| Series Start | Series End        | Class                 | Qty. Jan. 1953 | % of PFE fleet | Notes              |
|--------------|-------------------|-----------------------|----------------|----------------|--------------------|
| 91022        | 98718             | R-30/40-9             | 7111           | 18.44%         |                    |
| 85001        | 1 85275 R-30/40-9 |                       | 162            | 0.42%          | meat service       |
| 62501        | 68900             | R-30/40-19, -21, -24  | 5889           | 15.27%         |                    |
| 5001         | 8000              | R-40-23               | 2961           | 7.68%          |                    |
| 46703        | 48702             | R-40-23               | 1982           | 5.14%          | 4943 total         |
| 40001        | 44700             | R-40-10               | 4559           | 11.82%         |                    |
| 73001        | 76554             | R-30/40-16            | 3399           | 8.81%          | incl. 76228, 76229 |
| 2001         | 5000              | R-40-25               | 2985           | 7.74%          |                    |
| 60001        | 62500             | R-30/40-18            | 2437           | 6.32%          |                    |
| 8001         | 10000             | R-40-26               | 1997           | 5.18%          |                    |
| 45701        | 46700             | R-40-20               | 987            | 2.56%          |                    |
| 44701        | 45700             | R-40-14               | 979            | 2.54%          |                    |
| 90001        | 91021             | R-30/40-8             | 807            | 2.09%          | from R-30-1 to -6  |
| 71273        | 71953             | R-40-4                | 482            | 1.25%          | from R-30-2 to -6  |
| 38563        | 39062             | R-40-4                | 471            | 1.22%          |                    |
| 13280        | 15919             | R-30-4                | 466            | 1.21%          | from R-30-11, -12  |
| 200379       | 200587            | R-50-5                | 201            | 0.52%          |                    |
|              | THE LEE           | TO THE REAL PROPERTY. | 37875          | 98.21%         | PFE total = 38565  |

## PFE Roster at January, 1953

- Includes only series
   with at least 100
   cars
- Listed by reporting marks numbers
- Source: Official
   Railway Equipment

   Register, January,
   1953

| eries Start | Series End | Class                | Qty. Jan. 1953 | % of PFE fleet | Notes                                                                                                                                                                                                                                                                                                                                                                                                                                                                                                                                                                                                                                                                                                                                                                                                                                                                                                                                                                                                                                                                                                                                                                                                                                                                                                                                                                                                                                                                                                                                                                                                                                                                                                                                                                                                                                                                                                                                                                                                                                                                                                                          |
|-------------|------------|----------------------|----------------|----------------|--------------------------------------------------------------------------------------------------------------------------------------------------------------------------------------------------------------------------------------------------------------------------------------------------------------------------------------------------------------------------------------------------------------------------------------------------------------------------------------------------------------------------------------------------------------------------------------------------------------------------------------------------------------------------------------------------------------------------------------------------------------------------------------------------------------------------------------------------------------------------------------------------------------------------------------------------------------------------------------------------------------------------------------------------------------------------------------------------------------------------------------------------------------------------------------------------------------------------------------------------------------------------------------------------------------------------------------------------------------------------------------------------------------------------------------------------------------------------------------------------------------------------------------------------------------------------------------------------------------------------------------------------------------------------------------------------------------------------------------------------------------------------------------------------------------------------------------------------------------------------------------------------------------------------------------------------------------------------------------------------------------------------------------------------------------------------------------------------------------------------------|
| 2001 5000   |            | R-40-25              | 2985           | 7.74%          |                                                                                                                                                                                                                                                                                                                                                                                                                                                                                                                                                                                                                                                                                                                                                                                                                                                                                                                                                                                                                                                                                                                                                                                                                                                                                                                                                                                                                                                                                                                                                                                                                                                                                                                                                                                                                                                                                                                                                                                                                                                                                                                                |
| 5001        | 8000       | R-40-23              | 2961           | 7.68%          |                                                                                                                                                                                                                                                                                                                                                                                                                                                                                                                                                                                                                                                                                                                                                                                                                                                                                                                                                                                                                                                                                                                                                                                                                                                                                                                                                                                                                                                                                                                                                                                                                                                                                                                                                                                                                                                                                                                                                                                                                                                                                                                                |
| 8001        | 10000      | R-40-26              | 1997           | 5.18%          |                                                                                                                                                                                                                                                                                                                                                                                                                                                                                                                                                                                                                                                                                                                                                                                                                                                                                                                                                                                                                                                                                                                                                                                                                                                                                                                                                                                                                                                                                                                                                                                                                                                                                                                                                                                                                                                                                                                                                                                                                                                                                                                                |
| 13280       | 15919      | R-30-4               | 466            | 1.21%          | from R-30-11, -12                                                                                                                                                                                                                                                                                                                                                                                                                                                                                                                                                                                                                                                                                                                                                                                                                                                                                                                                                                                                                                                                                                                                                                                                                                                                                                                                                                                                                                                                                                                                                                                                                                                                                                                                                                                                                                                                                                                                                                                                                                                                                                              |
| 38563       | 39062      | R-40-4               | 471            | 1.22%          |                                                                                                                                                                                                                                                                                                                                                                                                                                                                                                                                                                                                                                                                                                                                                                                                                                                                                                                                                                                                                                                                                                                                                                                                                                                                                                                                                                                                                                                                                                                                                                                                                                                                                                                                                                                                                                                                                                                                                                                                                                                                                                                                |
| 40001       | 44700      | R-40-10              | 4559           | 11.82%         |                                                                                                                                                                                                                                                                                                                                                                                                                                                                                                                                                                                                                                                                                                                                                                                                                                                                                                                                                                                                                                                                                                                                                                                                                                                                                                                                                                                                                                                                                                                                                                                                                                                                                                                                                                                                                                                                                                                                                                                                                                                                                                                                |
| 44701       | 45700      | R-40-14              | 979            | 2.54%          |                                                                                                                                                                                                                                                                                                                                                                                                                                                                                                                                                                                                                                                                                                                                                                                                                                                                                                                                                                                                                                                                                                                                                                                                                                                                                                                                                                                                                                                                                                                                                                                                                                                                                                                                                                                                                                                                                                                                                                                                                                                                                                                                |
| 45701       | 46700      | R-40-20              | 987            | 2.56%          |                                                                                                                                                                                                                                                                                                                                                                                                                                                                                                                                                                                                                                                                                                                                                                                                                                                                                                                                                                                                                                                                                                                                                                                                                                                                                                                                                                                                                                                                                                                                                                                                                                                                                                                                                                                                                                                                                                                                                                                                                                                                                                                                |
| 46703       | 48702      | R-40-23              | 1982           | 5.14%          |                                                                                                                                                                                                                                                                                                                                                                                                                                                                                                                                                                                                                                                                                                                                                                                                                                                                                                                                                                                                                                                                                                                                                                                                                                                                                                                                                                                                                                                                                                                                                                                                                                                                                                                                                                                                                                                                                                                                                                                                                                                                                                                                |
| 60001       | 62500      | R-30/40-18           | 2437           | 6.32%          |                                                                                                                                                                                                                                                                                                                                                                                                                                                                                                                                                                                                                                                                                                                                                                                                                                                                                                                                                                                                                                                                                                                                                                                                                                                                                                                                                                                                                                                                                                                                                                                                                                                                                                                                                                                                                                                                                                                                                                                                                                                                                                                                |
| 62501       | 68900      | R-30/40-19, -21, -24 | 5889           | 15.27%         |                                                                                                                                                                                                                                                                                                                                                                                                                                                                                                                                                                                                                                                                                                                                                                                                                                                                                                                                                                                                                                                                                                                                                                                                                                                                                                                                                                                                                                                                                                                                                                                                                                                                                                                                                                                                                                                                                                                                                                                                                                                                                                                                |
| 71273       | 71953      | R-40-4               | 482            | 1.25%          | from R-30-2 to -6                                                                                                                                                                                                                                                                                                                                                                                                                                                                                                                                                                                                                                                                                                                                                                                                                                                                                                                                                                                                                                                                                                                                                                                                                                                                                                                                                                                                                                                                                                                                                                                                                                                                                                                                                                                                                                                                                                                                                                                                                                                                                                              |
| 73001       | 76554      | R-30/40-16           | 3399           | 8.81%          | incl. 76228, 76229                                                                                                                                                                                                                                                                                                                                                                                                                                                                                                                                                                                                                                                                                                                                                                                                                                                                                                                                                                                                                                                                                                                                                                                                                                                                                                                                                                                                                                                                                                                                                                                                                                                                                                                                                                                                                                                                                                                                                                                                                                                                                                             |
| 85001       | 85275      | R-30-40/9            | 162            | 0.42%          | meat service                                                                                                                                                                                                                                                                                                                                                                                                                                                                                                                                                                                                                                                                                                                                                                                                                                                                                                                                                                                                                                                                                                                                                                                                                                                                                                                                                                                                                                                                                                                                                                                                                                                                                                                                                                                                                                                                                                                                                                                                                                                                                                                   |
| 90001       | 91021      | R-30/40-8            | 807            | 2.09%          | from R-30-1 to -6                                                                                                                                                                                                                                                                                                                                                                                                                                                                                                                                                                                                                                                                                                                                                                                                                                                                                                                                                                                                                                                                                                                                                                                                                                                                                                                                                                                                                                                                                                                                                                                                                                                                                                                                                                                                                                                                                                                                                                                                                                                                                                              |
| 91022       | 98718      | R-30-40-9            | 7111           | 18.44%         | The state of the s |
| 200379      | 200587     | R-50-5               | 201            | 0.52%          |                                                                                                                                                                                                                                                                                                                                                                                                                                                                                                                                                                                                                                                                                                                                                                                                                                                                                                                                                                                                                                                                                                                                                                                                                                                                                                                                                                                                                                                                                                                                                                                                                                                                                                                                                                                                                                                                                                                                                                                                                                                                                                                                |
|             |            |                      | 37875          | 98.21%         | PFE total = 38565                                                                                                                                                                                                                                                                                                                                                                                                                                                                                                                                                                                                                                                                                                                                                                                                                                                                                                                                                                                                                                                                                                                                                                                                                                                                                                                                                                                                                                                                                                                                                                                                                                                                                                                                                                                                                                                                                                                                                                                                                                                                                                              |