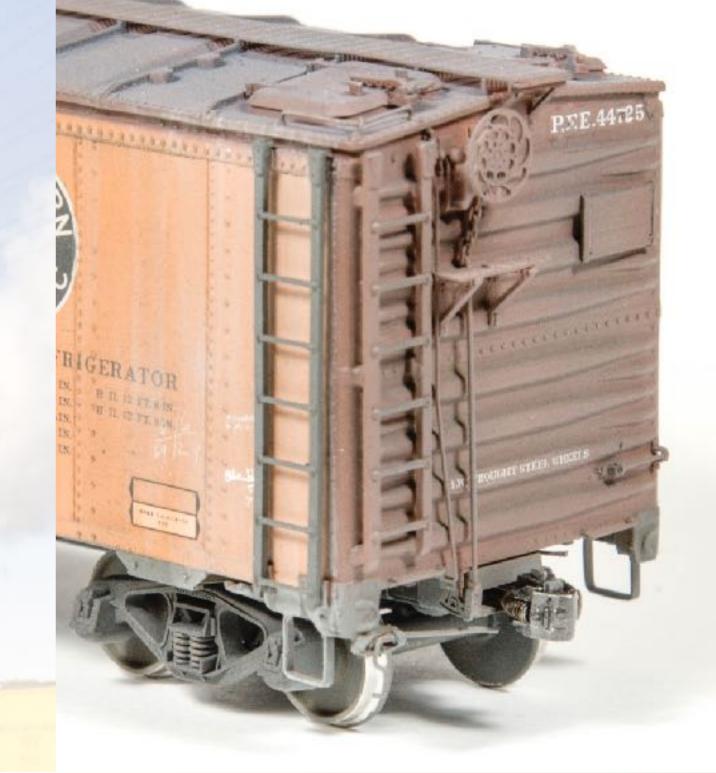

#### REFRIGERATOR EQUIPMENT.

The refrigerator cars of this Company are marked "Pacific Fruit Express" and "P. F. E." and are numbered and classified as follows: CAPACITY. DIMENSIONS. Capacity of Ice Tanks. DOORS. Capacity of Car OUTSIDE INSIDE Capacity Cubic Feet Measure Level Full. Founds. Sida Doors Pounds. Height from Rail. Width. Length of MARKINGS Total Capacity for Grushed NUMBERS. AND KIND OF CARS. in a in ft. in ft. ic. ft. PASSENGER. 1 BR Express, Refrig , Pass. 41 62 ..... 8 88 6 8 50 10 10 078 10 44 6 12 434 13 10 14 9 5 ... 6 034 13200 12700 12000 325 .... 2586 .... 83000 Total Passen ger Refrigerators FREIGHT. REPRIGERATOR. P. F. E. 1999 38 24 ..... 8 247 .... 41 10 9 434 9 107 8 44 12 314 12 117 14 314 314 ... 5 934 11700 11200 10600 279 ... 1918 .... 2 RS Vantilated ... Note B 5000 83 22 .... 8 3 7 3 41 880 534 10 34 3 64 12 916 13 796 15 116 4 ... 7 634 Note J Note J Note J 80000 2985 3 RS 2001 to Notes B. J. K 8000 33 21 89 .. 8 8 7 3 41 81 9 534 10 8; 8 7 19 9% 13 734 14 11 4 ... 7 634 12700 12200 11500 202 1988 2880 80000 2061 4 RS Notes B, J, K 7 41 41 834 9 534 10 31 3 61 12 914 13 714 15 11 8 ... 7 5 8 12700 12200 11500 302 80000 5 RS Notes B. J. K 66000 6 RS 66000 42 2 9 6 0 1128 7 RS 7 12 844 18 700001 12 RS .. Notes B, D 70000 31250 to 36473 38 21 .... 8 21 7 ... 41 91 9 41 9 101 3 41 12 83 18 112 14 7 1 4 ... 6 41 11700 11200 10600 279 ... 36474 to 36562 33 24 .... 8 24 7 ... 42 3 9 514 10 14 3 4 12 714 18 4 14 44 5 ... 6 5 14 RS 38563 to 39062 83 21 .... 8 21 7 ... 41 9 9 554 9 111 8 7 12 754 13 136 14 77 4 ... 6 354 11700 11200 10600 279 40001 to 44700 33 21 .... 8 8 7 3 41 84 9 456 10 01 8 74 12 678 18 456 14 84 4 ... 7 034 Note J Note J Note J