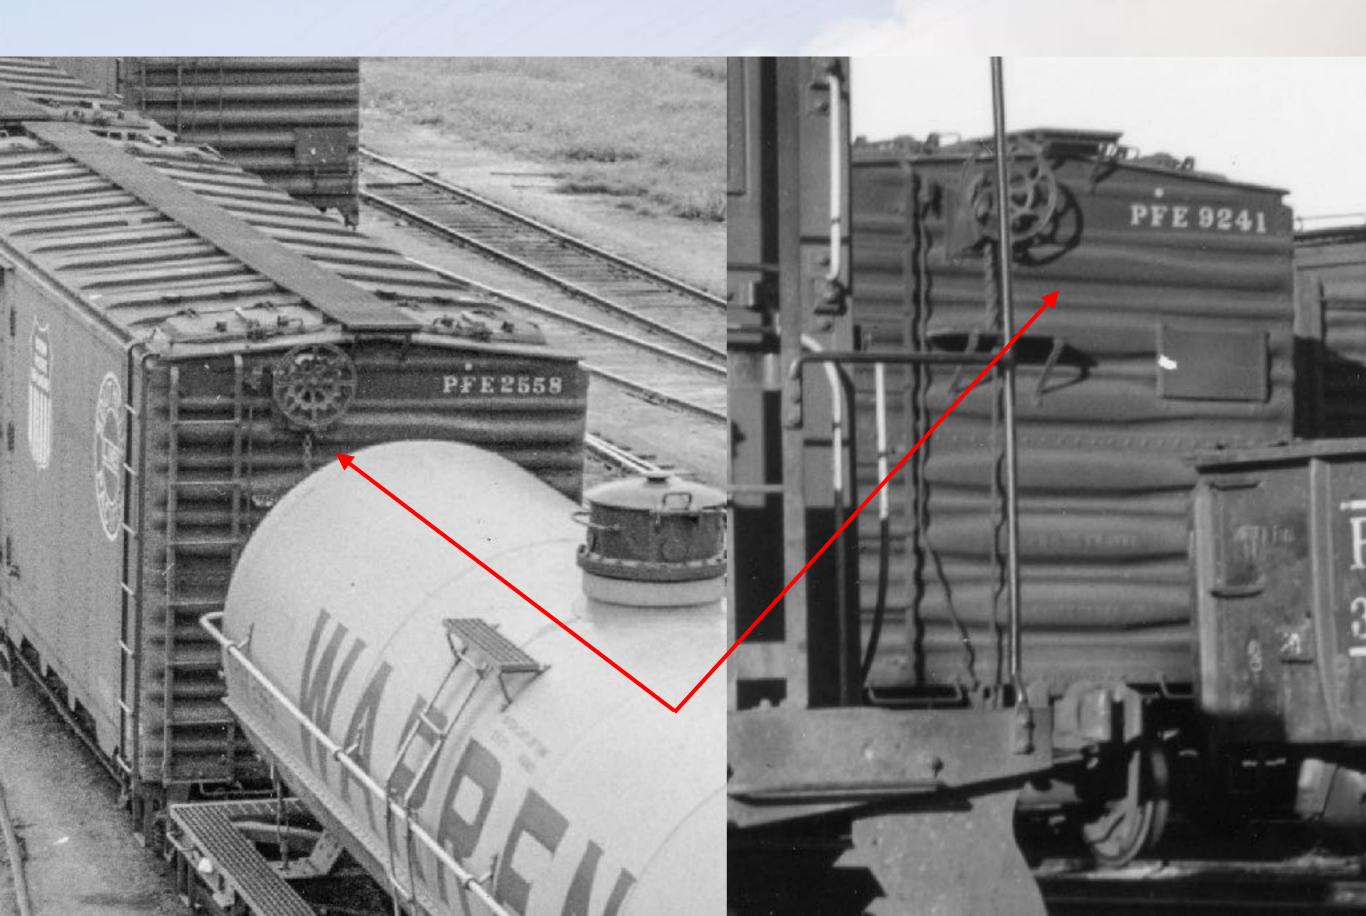

aboose first offered R-30-12-9 (later R-30-9) reconditioned versions of the their R-30-12, they made an (fortuitous) error and tooled the cars the same height as the original R-30-12 models, making them incorrect for the taller -9s. They subsequently retooled -9 to the correct height, but the original incorrect models can be used as quite convincing R-30-4 models. Compare the height of this R-30-4 to its cousin R-30-9 PFE 92966 to its right. Red Caboose's error is your win!

Red Caboose 4000 – R-30-4

Note difference in height

Red Caboose 4200 – R-30-9

The R-40-10 had this interesting fixture to presumably prevent the hatch lever from remaining in the "up" position, creating a safety hazard









The uppermost main rib on the ends of the R-40-25 and -26 is flat along its bottom edge



The ladders and sill steps of the R-40-23, -25, and -26 (shown L to R, respectively) represent an evolution. The bottom of the ladders and the steps on the -23 are attached to a small bulb angle below the side sill; those on the -25 and -26 are attached to the bottom of the side sill via riveted shapes, similar to a PS-1 box car. The ladders on the -26 are of a Wine design, with the rungs secured into holes in the stiles, as opposed to using treads that are riveted to the stiles.



The R-40-25 and -26 ladders (as well as the -23 although they are simpler) can be effectively replicated using etched metal assemblies, as shown here. The stiles, treads ("rungs,") upper and lower mounting brackets, and steps are all separate pieces assembled to create a highly realistic and durable ladder as