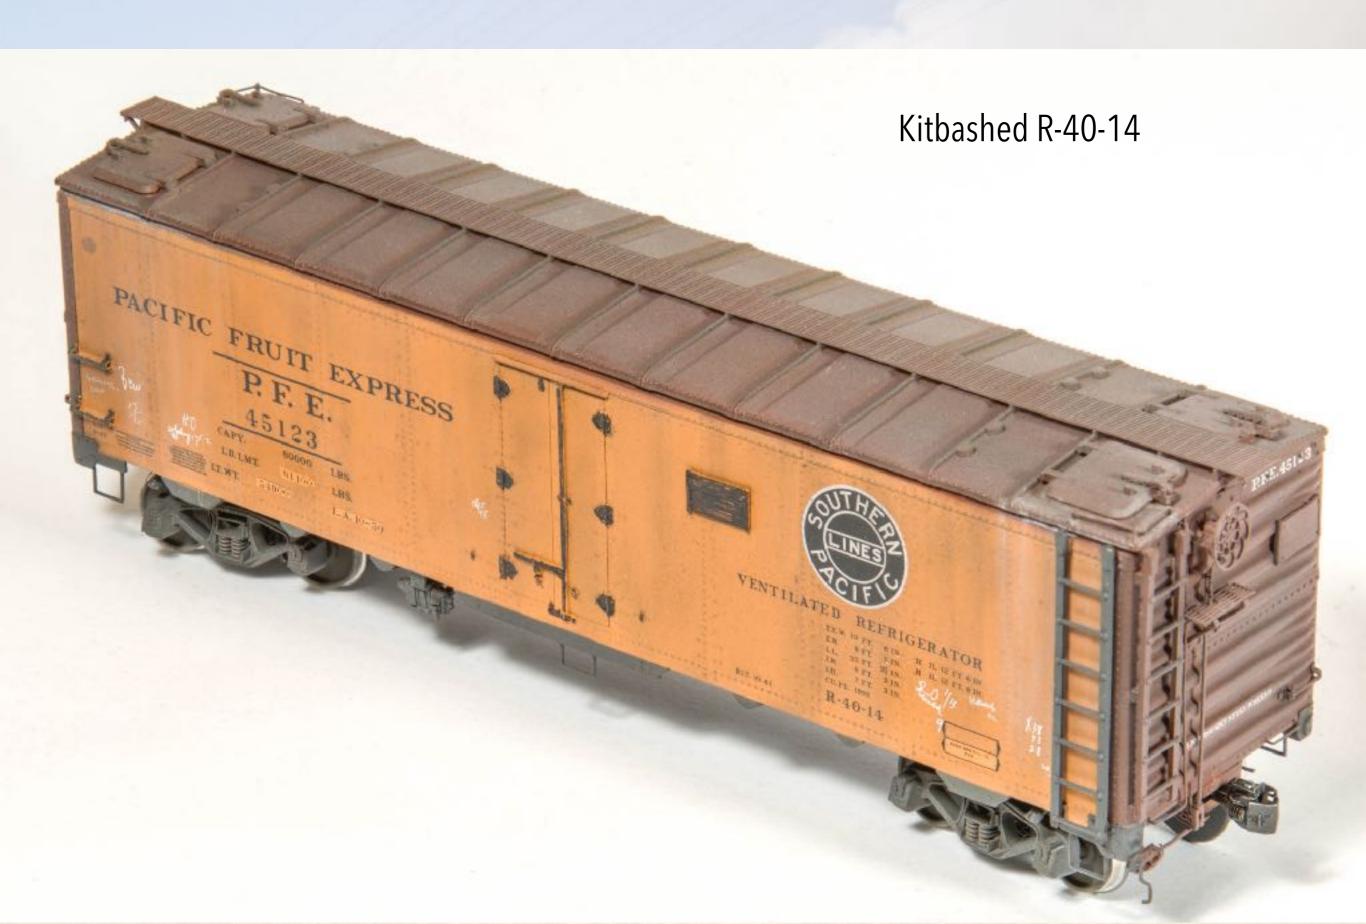

# PFE Roster at January, 1953

- Includes only series
   with at least 100
   cars
- Listed by reporting marks numbers
- Source: Official
   Railway Equipment

   Register, January,
   1953

| Series Start | Series End        | Class                 | Qty. Jan. 1953 | % of PFE fleet | Notes              |
|--------------|-------------------|-----------------------|----------------|----------------|--------------------|
| 91022        | 98718             | R-30/40-9             | 7111           | 18.44%         |                    |
| 85001        | 1 85275 R-30/40-9 |                       | 162            | 0.42%          | meat service       |
| 62501        | 68900             | R-30/40-19, -21, -24  | 5889           | 15.27%         |                    |
| 5001         | 8000              | R-40-23               | 2961           | 7.68%          |                    |
| 46703        | 48702             | R-40-23               | 1982           | 5.14%          | 4943 total         |
| 40001        | 44700             | R-40-10               | 4559           | 11.82%         |                    |
| 73001        | 76554             | R-30/40-16            | 3399           | 8.81%          | incl. 76228, 76229 |
| 2001         | 5000              | R-40-25               | 2985           | 7.74%          |                    |
| 60001        | 62500             | R-30/40-18            | 2437           | 6.32%          |                    |
| 8001         | 10000             | R-40-26               | 1997           | 5.18%          |                    |
| 45701        | 46700             | R-40-20               | 987            | 2.56%          |                    |
| 44701        | 45700             | R-40-14               | 979            | 2.54%          |                    |
| 90001        | 91021             | R-30/40-8             | 807            | 2.09%          | from R-30-1 to -6  |
| 71273        | 71953             | R-40-4                | 482            | 1.25%          | from R-30-2 to -6  |
| 38563        | 39062             | R-40-4                | 471            | 1.22%          |                    |
| 13280        | 15919             | R-30-4                | 466            | 1.21%          | from R-30-11, -12  |
| 200379       | 200587            | R-50-5                | 201            | 0.52%          |                    |
|              | THE LEE           | TO THE REAL PROPERTY. | 37875          | 98.21%         | PFE total = 38565  |

## PFE Roster at January, 1953

- Includes only series
   with at least 100
   cars
- Listed by reporting marks numbers
- Source: Official
   Railway Equipment

   Register, January,
   1953

| eries Start | Series End | Class                | Qty. Jan. 1953 | % of PFE fleet | Notes                                                                                                                                                                                                                                                                                                                                                                                                                                                                                                                                                                                                                                                                                                                                                                                                                                                                                                                                                                                                                                                                                                                                                                                                                                                                                                                                                                                                                                                                                                                                                                                                                                                                                                                                                                                                                                                                                                                                                                                                                                                                                                                          |
|-------------|------------|----------------------|----------------|----------------|--------------------------------------------------------------------------------------------------------------------------------------------------------------------------------------------------------------------------------------------------------------------------------------------------------------------------------------------------------------------------------------------------------------------------------------------------------------------------------------------------------------------------------------------------------------------------------------------------------------------------------------------------------------------------------------------------------------------------------------------------------------------------------------------------------------------------------------------------------------------------------------------------------------------------------------------------------------------------------------------------------------------------------------------------------------------------------------------------------------------------------------------------------------------------------------------------------------------------------------------------------------------------------------------------------------------------------------------------------------------------------------------------------------------------------------------------------------------------------------------------------------------------------------------------------------------------------------------------------------------------------------------------------------------------------------------------------------------------------------------------------------------------------------------------------------------------------------------------------------------------------------------------------------------------------------------------------------------------------------------------------------------------------------------------------------------------------------------------------------------------------|
| 2001 5000   |            | R-40-25              | 2985           | 7.74%          |                                                                                                                                                                                                                                                                                                                                                                                                                                                                                                                                                                                                                                                                                                                                                                                                                                                                                                                                                                                                                                                                                                                                                                                                                                                                                                                                                                                                                                                                                                                                                                                                                                                                                                                                                                                                                                                                                                                                                                                                                                                                                                                                |
| 5001        | 8000       | R-40-23              | 2961           | 7.68%          |                                                                                                                                                                                                                                                                                                                                                                                                                                                                                                                                                                                                                                                                                                                                                                                                                                                                                                                                                                                                                                                                                                                                                                                                                                                                                                                                                                                                                                                                                                                                                                                                                                                                                                                                                                                                                                                                                                                                                                                                                                                                                                                                |
| 8001        | 10000      | R-40-26              | 1997           | 5.18%          |                                                                                                                                                                                                                                                                                                                                                                                                                                                                                                                                                                                                                                                                                                                                                                                                                                                                                                                                                                                                                                                                                                                                                                                                                                                                                                                                                                                                                                                                                                                                                                                                                                                                                                                                                                                                                                                                                                                                                                                                                                                                                                                                |
| 13280       | 15919      | R-30-4               | 466            | 1.21%          | from R-30-11, -12                                                                                                                                                                                                                                                                                                                                                                                                                                                                                                                                                                                                                                                                                                                                                                                                                                                                                                                                                                                                                                                                                                                                                                                                                                                                                                                                                                                                                                                                                                                                                                                                                                                                                                                                                                                                                                                                                                                                                                                                                                                                                                              |
| 38563       | 39062      | R-40-4               | 471            | 1.22%          |                                                                                                                                                                                                                                                                                                                                                                                                                                                                                                                                                                                                                                                                                                                                                                                                                                                                                                                                                                                                                                                                                                                                                                                                                                                                                                                                                                                                                                                                                                                                                                                                                                                                                                                                                                                                                                                                                                                                                                                                                                                                                                                                |
| 40001       | 44700      | R-40-10              | 4559           | 11.82%         |                                                                                                                                                                                                                                                                                                                                                                                                                                                                                                                                                                                                                                                                                                                                                                                                                                                                                                                                                                                                                                                                                                                                                                                                                                                                                                                                                                                                                                                                                                                                                                                                                                                                                                                                                                                                                                                                                                                                                                                                                                                                                                                                |
| 44701       | 45700      | R-40-14              | 979            | 2.54%          |                                                                                                                                                                                                                                                                                                                                                                                                                                                                                                                                                                                                                                                                                                                                                                                                                                                                                                                                                                                                                                                                                                                                                                                                                                                                                                                                                                                                                                                                                                                                                                                                                                                                                                                                                                                                                                                                                                                                                                                                                                                                                                                                |
| 45701       | 46700      | R-40-20              | 987            | 2.56%          |                                                                                                                                                                                                                                                                                                                                                                                                                                                                                                                                                                                                                                                                                                                                                                                                                                                                                                                                                                                                                                                                                                                                                                                                                                                                                                                                                                                                                                                                                                                                                                                                                                                                                                                                                                                                                                                                                                                                                                                                                                                                                                                                |
| 46703       | 48702      | R-40-23              | 1982           | 5.14%          |                                                                                                                                                                                                                                                                                                                                                                                                                                                                                                                                                                                                                                                                                                                                                                                                                                                                                                                                                                                                                                                                                                                                                                                                                                                                                                                                                                                                                                                                                                                                                                                                                                                                                                                                                                                                                                                                                                                                                                                                                                                                                                                                |
| 60001       | 62500      | R-30/40-18           | 2437           | 6.32%          |                                                                                                                                                                                                                                                                                                                                                                                                                                                                                                                                                                                                                                                                                                                                                                                                                                                                                                                                                                                                                                                                                                                                                                                                                                                                                                                                                                                                                                                                                                                                                                                                                                                                                                                                                                                                                                                                                                                                                                                                                                                                                                                                |
| 62501       | 68900      | R-30/40-19, -21, -24 | 5889           | 15.27%         |                                                                                                                                                                                                                                                                                                                                                                                                                                                                                                                                                                                                                                                                                                                                                                                                                                                                                                                                                                                                                                                                                                                                                                                                                                                                                                                                                                                                                                                                                                                                                                                                                                                                                                                                                                                                                                                                                                                                                                                                                                                                                                                                |
| 71273       | 71953      | R-40-4               | 482            | 1.25%          | from R-30-2 to -6                                                                                                                                                                                                                                                                                                                                                                                                                                                                                                                                                                                                                                                                                                                                                                                                                                                                                                                                                                                                                                                                                                                                                                                                                                                                                                                                                                                                                                                                                                                                                                                                                                                                                                                                                                                                                                                                                                                                                                                                                                                                                                              |
| 73001       | 76554      | R-30/40-16           | 3399           | 8.81%          | incl. 76228, 76229                                                                                                                                                                                                                                                                                                                                                                                                                                                                                                                                                                                                                                                                                                                                                                                                                                                                                                                                                                                                                                                                                                                                                                                                                                                                                                                                                                                                                                                                                                                                                                                                                                                                                                                                                                                                                                                                                                                                                                                                                                                                                                             |
| 85001       | 85275      | R-30-40/9            | 162            | 0.42%          | meat service                                                                                                                                                                                                                                                                                                                                                                                                                                                                                                                                                                                                                                                                                                                                                                                                                                                                                                                                                                                                                                                                                                                                                                                                                                                                                                                                                                                                                                                                                                                                                                                                                                                                                                                                                                                                                                                                                                                                                                                                                                                                                                                   |
| 90001       | 91021      | R-30/40-8            | 807            | 2.09%          | from R-30-1 to -6                                                                                                                                                                                                                                                                                                                                                                                                                                                                                                                                                                                                                                                                                                                                                                                                                                                                                                                                                                                                                                                                                                                                                                                                                                                                                                                                                                                                                                                                                                                                                                                                                                                                                                                                                                                                                                                                                                                                                                                                                                                                                                              |
| 91022       | 98718      | R-30-40-9            | 7111           | 18.44%         | The state of the s |
| 200379      | 200587     | R-50-5               | 201            | 0.52%          |                                                                                                                                                                                                                                                                                                                                                                                                                                                                                                                                                                                                                                                                                                                                                                                                                                                                                                                                                                                                                                                                                                                                                                                                                                                                                                                                                                                                                                                                                                                                                                                                                                                                                                                                                                                                                                                                                                                                                                                                                                                                                                                                |
|             |            |                      | 37875          | 98.21%         | PFE total = 38565                                                                                                                                                                                                                                                                                                                                                                                                                                                                                                                                                                                                                                                                                                                                                                                                                                                                                                                                                                                                                                                                                                                                                                                                                                                                                                                                                                                                                                                                                                                                                                                                                                                                                                                                                                                                                                                                                                                                                                                                                                                                                                              |