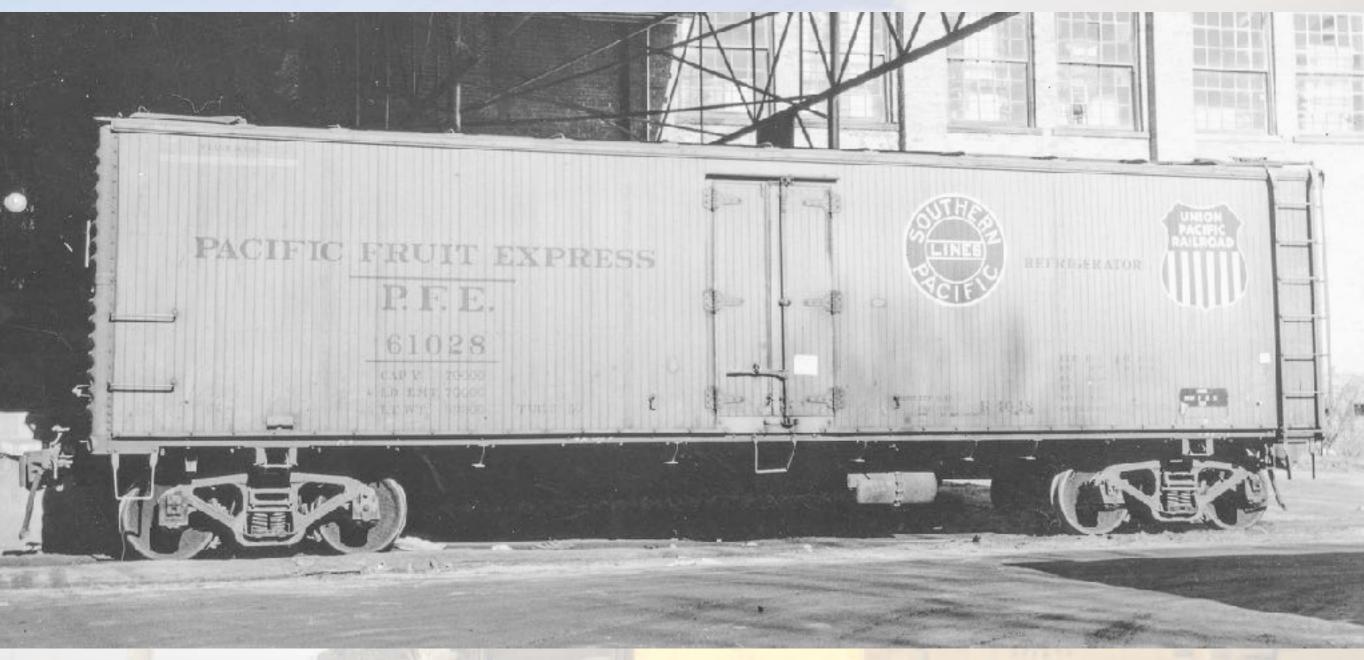

#### REFRIGERATOR EQUIPMENT.

The refrigerator cars of this Company are marked "Pacific Fruit Express" and "P. F. E." and are numbered and classified as follows: CAPACITY. DIMENSIONS. Capacity of Ice Tanks. DOORS. Capacity of Car OUTSIDE INSIDE Capacity Cubic Feet Measure Level Full. Founds. Sida Doors Pounds. Height from Rail. Width. Length of MARKINGS Total Capacity for Grushed NUMBERS. AND KIND OF CARS. in a in ft. in ft. ic. ft. PASSENGER. 1 BR Express, Refrig , Pass. 41 62 ..... 8 88 6 8 50 10 10 078 10 44 6 12 434 13 10 14 9 5 ... 6 034 13200 12700 12000 325 .... 2586 .... 83000 Total Passen ger Refrigerators FREIGHT. REPRIGERATOR. P. F. E. 1999 38 24 ..... 8 247 .... 41 10 9 434 9 107 8 44 12 314 12 117 14 314 314 ... 5 934 11700 11200 10600 279 ... 1918 .... 2 RS Vantilated ... Note B 5000 83 22 .... 8 3 7 3 41 880 534 10 34 3 64 12 916 13 796 15 116 4 ... 7 634 Note J Note J Note J 80000 2985 3 RS 2001 to Notes B. J. K 8000 33 21 89 .. 8 8 7 3 41 81 9 534 10 8; 8 7 19 9% 13 734 14 11 4 ... 7 634 12700 12200 11500 202 1988 2880 80000 2061 4 RS Notes B, J, K 7 41 41 834 9 534 10 31 3 61 12 914 13 714 15 11 8 ... 7 5 8 12700 12200 11500 302 80000 5 RS Notes B. J. K 66000 6 RS 66000 42 2 9 6 0 1128 7 RS 7 12 844 18 700001 12 RS .. Notes B, D 70000 31250 to 36473 38 21 .... 8 21 7 ... 41 91 9 41 9 101 3 41 12 83 18 112 14 7 1 4 ... 6 41 11700 11200 10600 279 ... 36474 to 36562 33 24 .... 8 24 7 ... 42 3 9 514 10 14 3 4 12 714 18 4 14 44 5 ... 6 5 14 RS 38563 to 39062 83 21 .... 8 21 7 ... 41 9 9 554 9 111 8 7 12 754 13 136 14 77 4 ... 6 354 11700 11200 10600 279 40001 to 44700 33 21 .... 8 8 7 3 41 84 9 456 10 01 8 74 12 678 18 456 14 84 4 ... 7 034 Note J Note J Note J