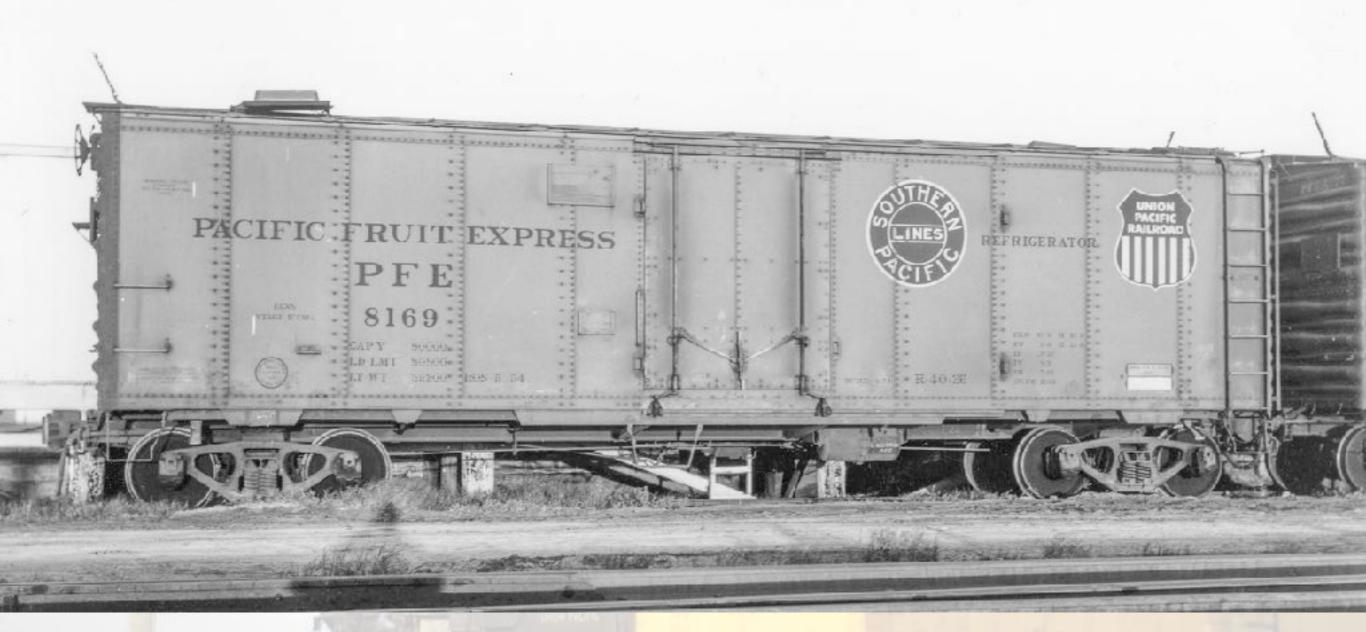

# PFE Roster at January, 1953

- Includes only series
   with at least 100
   cars
- Listed by reporting marks numbers
- Source: Official
   Railway Equipment

   Register, January,
   1953

| Series Start | Series End        | Class                 | Qty. Jan. 1953 | % of PFE fleet | Notes              |
|--------------|-------------------|-----------------------|----------------|----------------|--------------------|
| 91022        | 98718             | R-30/40-9             | 7111           | 18.44%         |                    |
| 85001        | 1 85275 R-30/40-9 |                       | 162            | 0.42%          | meat service       |
| 62501        | 68900             | R-30/40-19, -21, -24  | 5889           | 15.27%         |                    |
| 5001         | 8000              | R-40-23               | 2961           | 7.68%          |                    |
| 46703        | 48702             | R-40-23               | 1982           | 5.14%          | 4943 total         |
| 40001        | 44700             | R-40-10               | 4559           | 11.82%         |                    |
| 73001        | 76554             | R-30/40-16            | 3399           | 8.81%          | incl. 76228, 76229 |
| 2001         | 5000              | R-40-25               | 2985           | 7.74%          |                    |
| 60001        | 62500             | R-30/40-18            | 2437           | 6.32%          |                    |
| 8001         | 10000             | R-40-26               | 1997           | 5.18%          |                    |
| 45701        | 46700             | R-40-20               | 987            | 2.56%          |                    |
| 44701        | 45700             | R-40-14               | 979            | 2.54%          |                    |
| 90001        | 91021             | R-30/40-8             | 807            | 2.09%          | from R-30-1 to -6  |
| 71273        | 71953             | R-40-4                | 482            | 1.25%          | from R-30-2 to -6  |
| 38563        | 39062             | R-40-4                | 471            | 1.22%          |                    |
| 13280        | 15919             | R-30-4                | 466            | 1.21%          | from R-30-11, -12  |
| 200379       | 200587            | R-50-5                | 201            | 0.52%          |                    |
|              | THE LEE           | TO THE REAL PROPERTY. | 37875          | 98.21%         | PFE total = 38565  |

## PFE Roster at January, 1953

- Includes only series
   with at least 100
   cars
- Listed by reporting marks numbers
- Source: Official
   Railway Equipment

   Register, January,
   1953

| eries Start | Series End | Class                | Qty. Jan. 1953 | % of PFE fleet | Notes                                                                                                                                                                                                                                                                                                                                                                                                                                                                                                                                                                                                                                                                                                                                                                                                                                                                                                                                                                                                                                                                                                                                                                                                                                                                                                                                                                                                                                                                                                                                                                                                                                                                                                                                                                                                                                                                                                                                                                                                                                                                                                                          |
|-------------|------------|----------------------|----------------|----------------|--------------------------------------------------------------------------------------------------------------------------------------------------------------------------------------------------------------------------------------------------------------------------------------------------------------------------------------------------------------------------------------------------------------------------------------------------------------------------------------------------------------------------------------------------------------------------------------------------------------------------------------------------------------------------------------------------------------------------------------------------------------------------------------------------------------------------------------------------------------------------------------------------------------------------------------------------------------------------------------------------------------------------------------------------------------------------------------------------------------------------------------------------------------------------------------------------------------------------------------------------------------------------------------------------------------------------------------------------------------------------------------------------------------------------------------------------------------------------------------------------------------------------------------------------------------------------------------------------------------------------------------------------------------------------------------------------------------------------------------------------------------------------------------------------------------------------------------------------------------------------------------------------------------------------------------------------------------------------------------------------------------------------------------------------------------------------------------------------------------------------------|
| 2001 5000   |            | R-40-25              | 2985           | 7.74%          |                                                                                                                                                                                                                                                                                                                                                                                                                                                                                                                                                                                                                                                                                                                                                                                                                                                                                                                                                                                                                                                                                                                                                                                                                                                                                                                                                                                                                                                                                                                                                                                                                                                                                                                                                                                                                                                                                                                                                                                                                                                                                                                                |
| 5001        | 8000       | R-40-23              | 2961           | 7.68%          |                                                                                                                                                                                                                                                                                                                                                                                                                                                                                                                                                                                                                                                                                                                                                                                                                                                                                                                                                                                                                                                                                                                                                                                                                                                                                                                                                                                                                                                                                                                                                                                                                                                                                                                                                                                                                                                                                                                                                                                                                                                                                                                                |
| 8001        | 10000      | R-40-26              | 1997           | 5.18%          |                                                                                                                                                                                                                                                                                                                                                                                                                                                                                                                                                                                                                                                                                                                                                                                                                                                                                                                                                                                                                                                                                                                                                                                                                                                                                                                                                                                                                                                                                                                                                                                                                                                                                                                                                                                                                                                                                                                                                                                                                                                                                                                                |
| 13280       | 15919      | R-30-4               | 466            | 1.21%          | from R-30-11, -12                                                                                                                                                                                                                                                                                                                                                                                                                                                                                                                                                                                                                                                                                                                                                                                                                                                                                                                                                                                                                                                                                                                                                                                                                                                                                                                                                                                                                                                                                                                                                                                                                                                                                                                                                                                                                                                                                                                                                                                                                                                                                                              |
| 38563       | 39062      | R-40-4               | 471            | 1.22%          |                                                                                                                                                                                                                                                                                                                                                                                                                                                                                                                                                                                                                                                                                                                                                                                                                                                                                                                                                                                                                                                                                                                                                                                                                                                                                                                                                                                                                                                                                                                                                                                                                                                                                                                                                                                                                                                                                                                                                                                                                                                                                                                                |
| 40001       | 44700      | R-40-10              | 4559           | 11.82%         |                                                                                                                                                                                                                                                                                                                                                                                                                                                                                                                                                                                                                                                                                                                                                                                                                                                                                                                                                                                                                                                                                                                                                                                                                                                                                                                                                                                                                                                                                                                                                                                                                                                                                                                                                                                                                                                                                                                                                                                                                                                                                                                                |
| 44701       | 45700      | R-40-14              | 979            | 2.54%          |                                                                                                                                                                                                                                                                                                                                                                                                                                                                                                                                                                                                                                                                                                                                                                                                                                                                                                                                                                                                                                                                                                                                                                                                                                                                                                                                                                                                                                                                                                                                                                                                                                                                                                                                                                                                                                                                                                                                                                                                                                                                                                                                |
| 45701       | 46700      | R-40-20              | 987            | 2.56%          |                                                                                                                                                                                                                                                                                                                                                                                                                                                                                                                                                                                                                                                                                                                                                                                                                                                                                                                                                                                                                                                                                                                                                                                                                                                                                                                                                                                                                                                                                                                                                                                                                                                                                                                                                                                                                                                                                                                                                                                                                                                                                                                                |
| 46703       | 48702      | R-40-23              | 1982           | 5.14%          |                                                                                                                                                                                                                                                                                                                                                                                                                                                                                                                                                                                                                                                                                                                                                                                                                                                                                                                                                                                                                                                                                                                                                                                                                                                                                                                                                                                                                                                                                                                                                                                                                                                                                                                                                                                                                                                                                                                                                                                                                                                                                                                                |
| 60001       | 62500      | R-30/40-18           | 2437           | 6.32%          |                                                                                                                                                                                                                                                                                                                                                                                                                                                                                                                                                                                                                                                                                                                                                                                                                                                                                                                                                                                                                                                                                                                                                                                                                                                                                                                                                                                                                                                                                                                                                                                                                                                                                                                                                                                                                                                                                                                                                                                                                                                                                                                                |
| 62501       | 68900      | R-30/40-19, -21, -24 | 5889           | 15.27%         |                                                                                                                                                                                                                                                                                                                                                                                                                                                                                                                                                                                                                                                                                                                                                                                                                                                                                                                                                                                                                                                                                                                                                                                                                                                                                                                                                                                                                                                                                                                                                                                                                                                                                                                                                                                                                                                                                                                                                                                                                                                                                                                                |
| 71273       | 71953      | R-40-4               | 482            | 1.25%          | from R-30-2 to -6                                                                                                                                                                                                                                                                                                                                                                                                                                                                                                                                                                                                                                                                                                                                                                                                                                                                                                                                                                                                                                                                                                                                                                                                                                                                                                                                                                                                                                                                                                                                                                                                                                                                                                                                                                                                                                                                                                                                                                                                                                                                                                              |
| 73001       | 76554      | R-30/40-16           | 3399           | 8.81%          | incl. 76228, 76229                                                                                                                                                                                                                                                                                                                                                                                                                                                                                                                                                                                                                                                                                                                                                                                                                                                                                                                                                                                                                                                                                                                                                                                                                                                                                                                                                                                                                                                                                                                                                                                                                                                                                                                                                                                                                                                                                                                                                                                                                                                                                                             |
| 85001       | 85275      | R-30-40/9            | 162            | 0.42%          | meat service                                                                                                                                                                                                                                                                                                                                                                                                                                                                                                                                                                                                                                                                                                                                                                                                                                                                                                                                                                                                                                                                                                                                                                                                                                                                                                                                                                                                                                                                                                                                                                                                                                                                                                                                                                                                                                                                                                                                                                                                                                                                                                                   |
| 90001       | 91021      | R-30/40-8            | 807            | 2.09%          | from R-30-1 to -6                                                                                                                                                                                                                                                                                                                                                                                                                                                                                                                                                                                                                                                                                                                                                                                                                                                                                                                                                                                                                                                                                                                                                                                                                                                                                                                                                                                                                                                                                                                                                                                                                                                                                                                                                                                                                                                                                                                                                                                                                                                                                                              |
| 91022       | 98718      | R-30-40-9            | 7111           | 18.44%         | The state of the s |
| 200379      | 200587     | R-50-5               | 201            | 0.52%          |                                                                                                                                                                                                                                                                                                                                                                                                                                                                                                                                                                                                                                                                                                                                                                                                                                                                                                                                                                                                                                                                                                                                                                                                                                                                                                                                                                                                                                                                                                                                                                                                                                                                                                                                                                                                                                                                                                                                                                                                                                                                                                                                |
|             |            |                      | 37875          | 98.21%         | PFE total = 38565                                                                                                                                                                                                                                                                                                                                                                                                                                                                                                                                                                                                                                                                                                                                                                                                                                                                                                                                                                                                                                                                                                                                                                                                                                                                                                                                                                                                                                                                                                                                                                                                                                                                                                                                                                                                                                                                                                                                                                                                                                                                                                              |