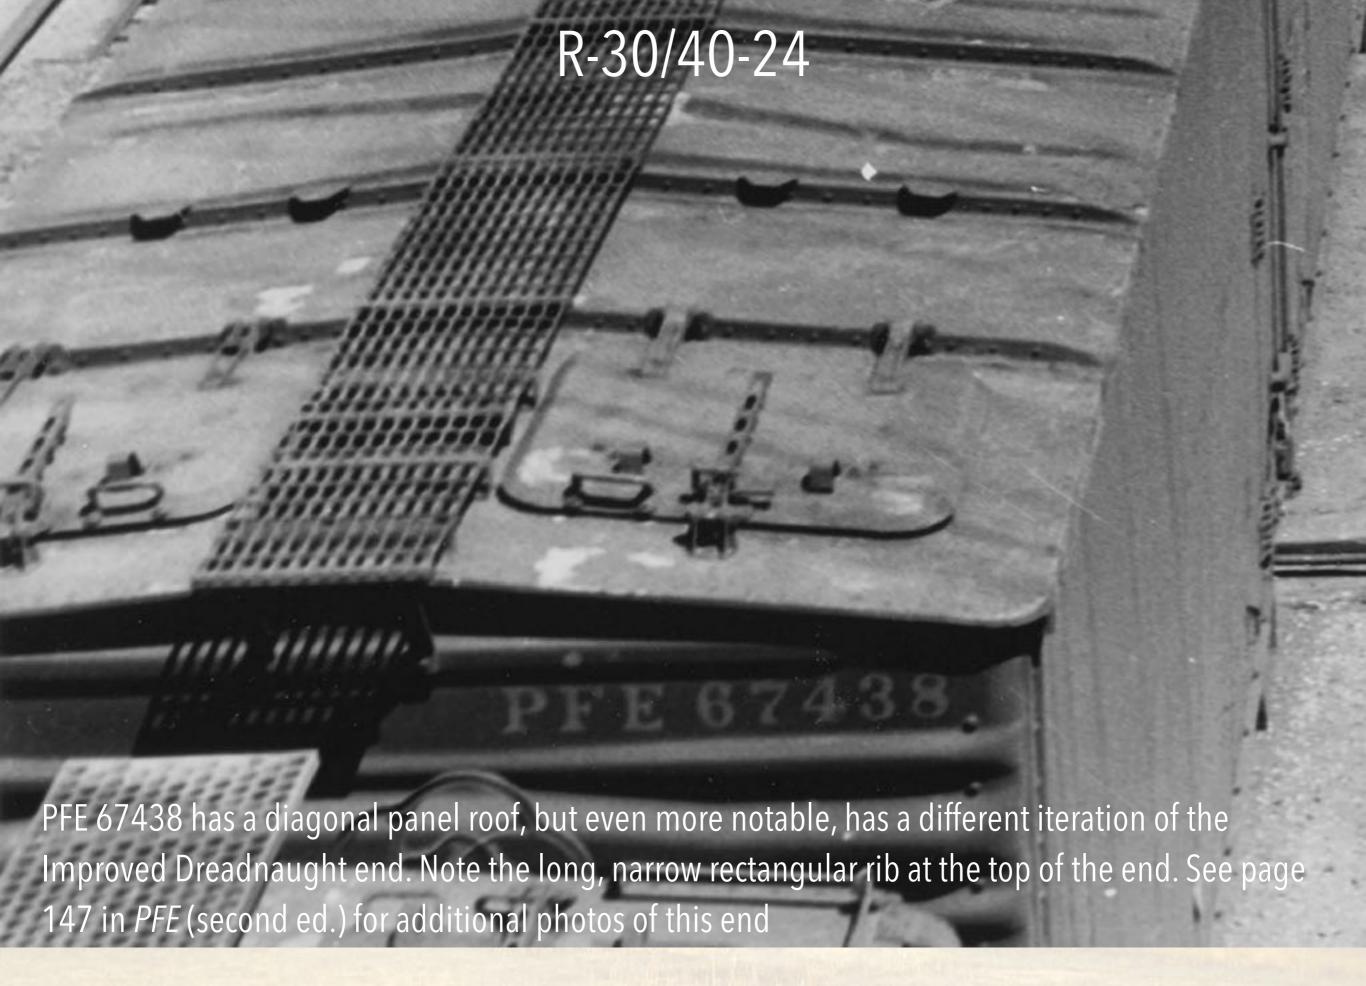

lt in 1947-1948, car nos. 65921-68532. They continued the evolution, incorporating Improved Dreadnaught ends, new trucks, diagonal panel Murphy roofs on the last ~200 cars, and full-height door openings. They were also notable for the use of plywood sheathing, although many cars were resheathed with tongue and groove siding in later years. They were equipped with Preco FG-41 and FK-2 mechanical circulating fans





This image of PFE 67063 shows the Improved Dreadnaught ends to excellent advantage

### R-30-24



The full-height door openings and new trucks (ASF A-3 Ride Control) are evident in this image, along with the plywood sheathing

### R-30-24



This early 60s photo shows a car with replacement tongue and groove sheathing. Of interest are the "clean" replacement sheathing boards



### Western Pacific



Western Pacific's contribution to the PFE fleet was 2,775 cars built in 1923-1924 that were similar to the R-30-13 class. The WP cars were reconditioned with new wood superstructures at the same schedules as other cars. However, by the late 1940s, the cars were again in need of repairs, with WP requesting the minimum capital outlay possible. They agreed to rebuild 900 cars to current standards; only 899 met the minimum standards. The cars were rebuilt with steel superstructures and received Preco AA-15 electric fans. WP rejected steel ends, Murphy panel roofs and Equipco integral hatch covers.

# The Steel Cars

- ARA-Inspired
- War Era
- Postwar

The R-40-10 was PFE's first major foray into all-steel cars and it jumped with both feet, building/acquiring 4,700 cars