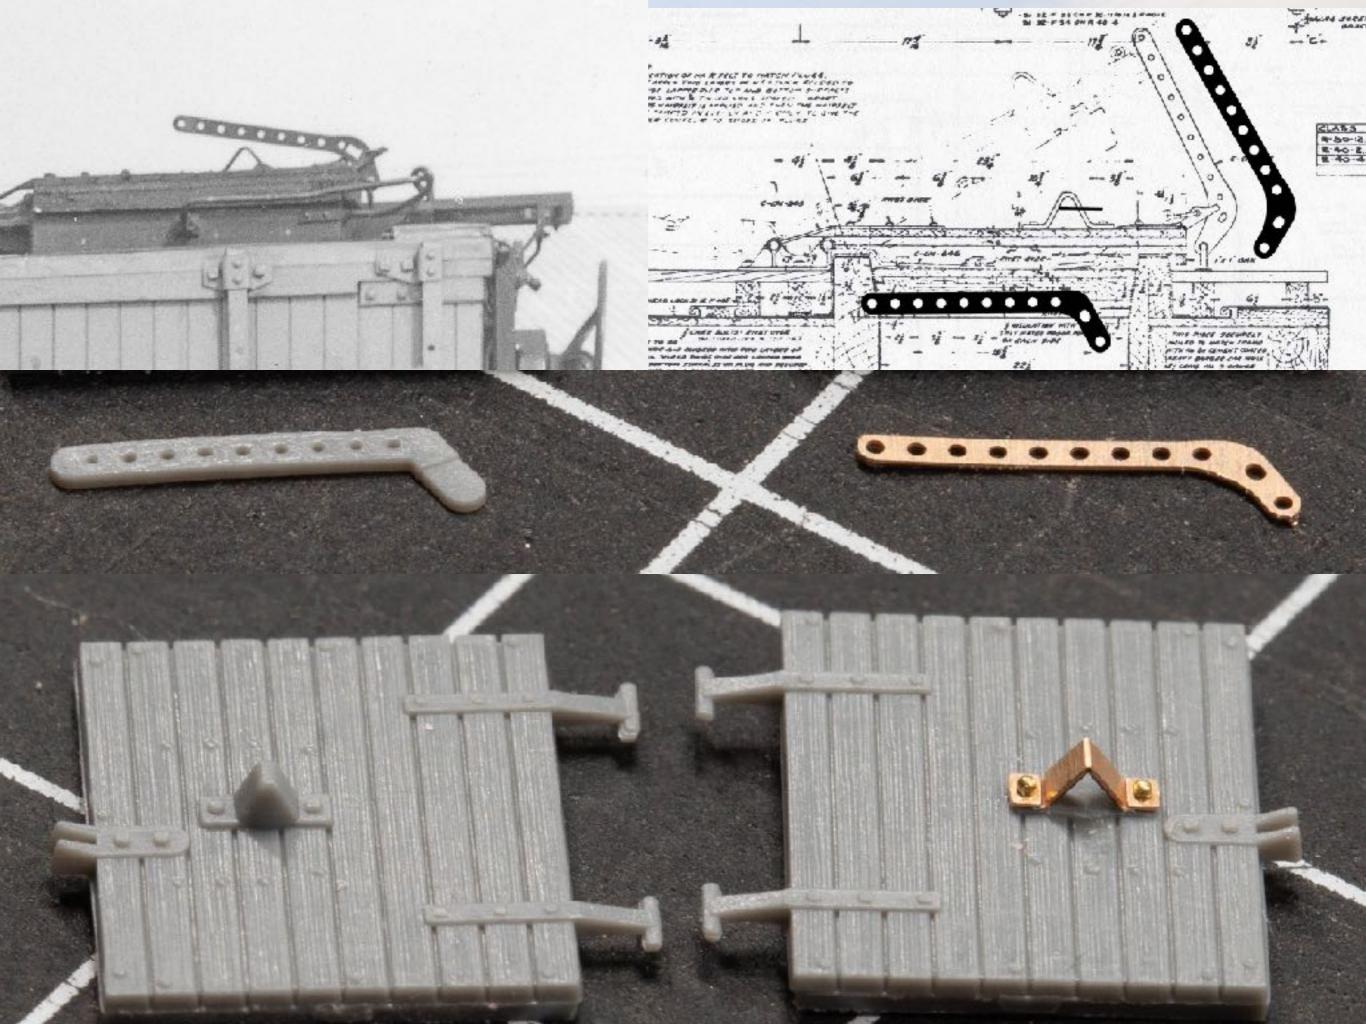

In 1952, 55 cars received heavy repairs and in 1954, 83 cars were rebuilt at Nampa, including steel superstructures, increased insulation, Preco electric fans, and steel channel side sills

#### BR-40-10



In 1952, Railway Express Agency experienced a shortage of express refrigerator cars. To help alleviate the strain, PFE modified 50 R-40-10 reefers for express service. Changes included addition of steam and signal lines, steel running boards, electric fans, and Chrysler FR-5-D or Symington-Gould Type XL express trucks

#### BR-40-10



# Detail Considerations for Modeling

By far the most common hatch lever on cars with wood hatch covers as well as the R-40-10 class was as shown in this drawing, with its wide, gentle curve at the elbow, different than all the available parts in HO







The lower left push pole pocket casting was removed from cars that were refurbished, rebuilt or reconditioned with ladders...







Ladders on the R-30-4/R-40-4, R-30-8/R-40-8, R-30-9/R-40-9, and R-30-16/R-40-16 used the arrangement as shown at right, with brackets at top and bottom, the angled leg on bottom of the right stile on the end, and the additional angle on the bottom of the left stile on the end to which the uncoupling device was mounted





### R-30-4 Modeling



When Red Caboose first offered R-30-12-9 (later R-30-9) reconditioned versions of the their R-30-12, they made an (fortuitous) error and tooled the cars the same height as the original R-30-12 models, making them incorrect for the taller -9s. They subsequently retooled -9 to the correct height, but the original inco