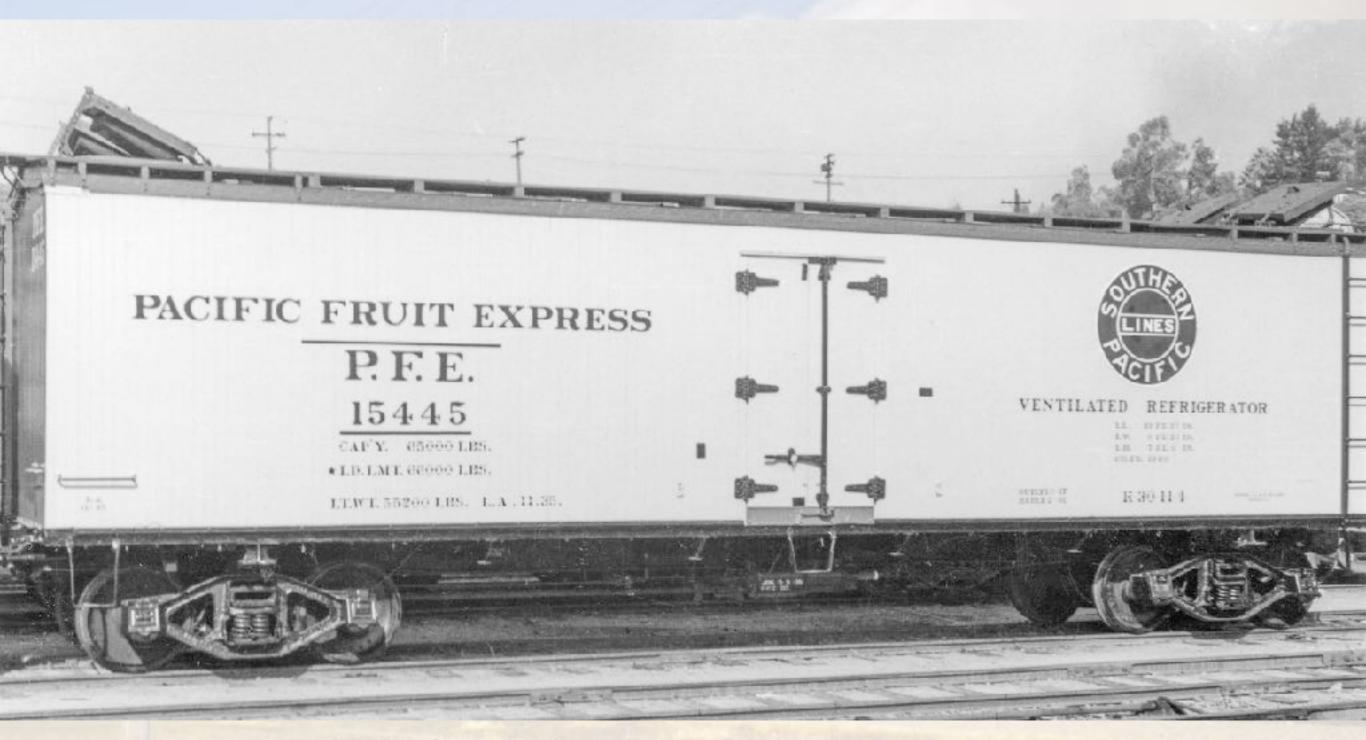

#### REFRIGERATOR EQUIPMENT.

The refrigerator cars of this Company are marked "Pacific Fruit Express" and "P. F. E." and are numbered and classified as follows: CAPACITY. DIMENSIONS. Capacity of Ice Tanks. DOORS. Capacity of Car OUTSIDE INSIDE Capacity Cubic Feet Measure Level Full. Founds. Sida Doors Pounds. Height from Rail. Width. Length of MARKINGS Total Capacity for Grushed NUMBERS. AND KIND OF CARS. in a in ft. in ft. ic. ft. PASSENGER. 1 BR Express, Refrig , Pass. 41 62 ..... 8 88 6 8 50 10 10 078 10 44 6 12 434 13 10 14 9 5 ... 6 034 13200 12700 12000 325 .... 2586 .... 83000 Total Passen ger Refrigerators FREIGHT. REPRIGERATOR. P. F. E. 1999 38 24 ..... 8 247 .... 41 10 9 434 9 107 8 44 12 314 12 117 14 314 314 ... 5 934 11700 11200 10600 279 ... 1918 .... 2 RS Vantilated ... Note B 5000 83 22 .... 8 3 7 3 41 880 534 10 34 3 64 12 916 13 796 15 116 4 ... 7 634 Note J Note J Note J 80000 2985 3 RS 2001 to Notes B. J. K 8000 33 21 89 .. 8 8 7 3 41 81 9 534 10 8; 8 7 19 9% 13 734 14 11 4 ... 7 634 12700 12200 11500 202 1988 2880 80000 2061 4 RS Notes B, J, K 7 41 41 834 9 534 10 31 3 61 12 914 13 714 15 11 8 ... 7 5 8 12700 12200 11500 302 80000 5 RS Notes B. J. K 66000 6 RS 66000 42 2 9 6 0 1128 7 RS 7 12 844 18 700001 12 RS .. Notes B, D 70000 31250 to 36473 38 21 .... 8 21 7 ... 41 91 9 41 9 101 3 41 12 83 18 112 14 7 1 4 ... 6 41 11700 11200 10600 279 ... 36474 to 36562 33 24 .... 8 24 7 ... 42 3 9 514 10 14 3 4 12 714 18 4 14 44 5 ... 6 5 14 RS 38563 to 39062 83 21 .... 8 21 7 ... 41 9 9 554 9 111 8 7 12 754 13 136 14 77 4 ... 6 354 11700 11200 10600 279 40001 to 44700 33 21 .... 8 8 7 3 41 84 9 456 10 01 8 74 12 678 18 456 14 84 4 ... 7 034 Note J Note J Note J