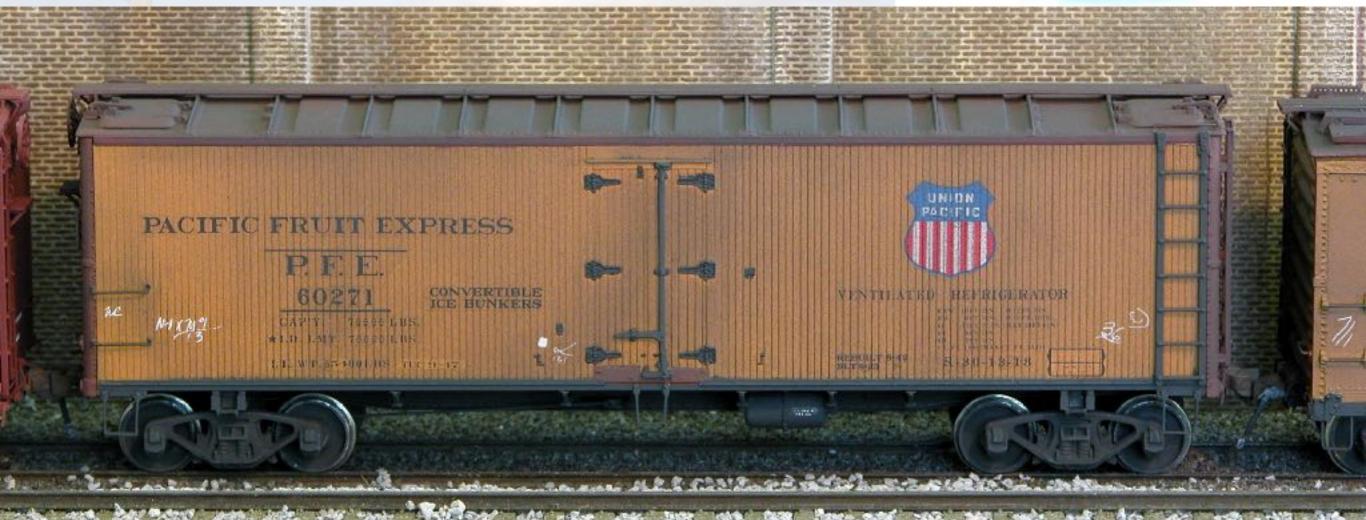

# PFE Roster at January, 1953

- Includes only series
   with at least 100
   cars
- Listed by reporting marks numbers
- Source: Official
   Railway Equipment

   Register, January,
   1953

| Series Start | Series End        | Class                 | Qty. Jan. 1953 | % of PFE fleet | Notes              |
|--------------|-------------------|-----------------------|----------------|----------------|--------------------|
| 91022        | 98718             | R-30/40-9             | 7111           | 18.44%         |                    |
| 85001        | 1 85275 R-30/40-9 |                       | 162            | 0.42%          | meat service       |
| 62501        | 68900             | R-30/40-19, -21, -24  | 5889           | 15.27%         |                    |
| 5001         | 8000              | R-40-23               | 2961           | 7.68%          |                    |
| 46703        | 48702             | R-40-23               | 1982           | 5.14%          | 4943 total         |
| 40001        | 44700             | R-40-10               | 4559           | 11.82%         |                    |
| 73001        | 76554             | R-30/40-16            | 3399           | 8.81%          | incl. 76228, 76229 |
| 2001         | 5000              | R-40-25               | 2985           | 7.74%          |                    |
| 60001        | 62500             | R-30/40-18            | 2437           | 6.32%          |                    |
| 8001         | 10000             | R-40-26               | 1997           | 5.18%          |                    |
| 45701        | 46700             | R-40-20               | 987            | 2.56%          |                    |
| 44701        | 45700             | R-40-14               | 979            | 2.54%          |                    |
| 90001        | 91021             | R-30/40-8             | 807            | 2.09%          | from R-30-1 to -6  |
| 71273        | 71953             | R-40-4                | 482            | 1.25%          | from R-30-2 to -6  |
| 38563        | 39062             | R-40-4                | 471            | 1.22%          |                    |
| 13280        | 15919             | R-30-4                | 466            | 1.21%          | from R-30-11, -12  |
| 200379       | 200587            | R-50-5                | 201            | 0.52%          |                    |
|              | THE LEE           | TO THE REAL PROPERTY. | 37875          | 98.21%         | PFE total = 38565  |

## PFE Roster at January, 1953

- Includes only series
   with at least 100
   cars
- Listed by reporting marks numbers
- Source: Official
   Railway Equipment

   Register, January,
   1953

| eries Start | Series End | Class                | Qty. Jan. 1953 | % of PFE fleet | Notes                                                                                                                                                                                                                                                                                                                                                                                                                                                                                                                                                                                                                                                                                                                                                                                                                                                                                                                                                                                                                                                                                                                                                                                                                                                                                                                                                                                                                                                                                                                                                                                                                                                                                                                                                                                                                                                                                                                                                                                                                                                                                                                          |
|-------------|------------|----------------------|----------------|----------------|--------------------------------------------------------------------------------------------------------------------------------------------------------------------------------------------------------------------------------------------------------------------------------------------------------------------------------------------------------------------------------------------------------------------------------------------------------------------------------------------------------------------------------------------------------------------------------------------------------------------------------------------------------------------------------------------------------------------------------------------------------------------------------------------------------------------------------------------------------------------------------------------------------------------------------------------------------------------------------------------------------------------------------------------------------------------------------------------------------------------------------------------------------------------------------------------------------------------------------------------------------------------------------------------------------------------------------------------------------------------------------------------------------------------------------------------------------------------------------------------------------------------------------------------------------------------------------------------------------------------------------------------------------------------------------------------------------------------------------------------------------------------------------------------------------------------------------------------------------------------------------------------------------------------------------------------------------------------------------------------------------------------------------------------------------------------------------------------------------------------------------|
| 2001 5000   |            | R-40-25              | 2985           | 7.74%          |                                                                                                                                                                                                                                                                                                                                                                                                                                                                                                                                                                                                                                                                                                                                                                                                                                                                                                                                                                                                                                                                                                                                                                                                                                                                                                                                                                                                                                                                                                                                                                                                                                                                                                                                                                                                                                                                                                                                                                                                                                                                                                                                |
| 5001        | 8000       | R-40-23              | 2961           | 7.68%          |                                                                                                                                                                                                                                                                                                                                                                                                                                                                                                                                                                                                                                                                                                                                                                                                                                                                                                                                                                                                                                                                                                                                                                                                                                                                                                                                                                                                                                                                                                                                                                                                                                                                                                                                                                                                                                                                                                                                                                                                                                                                                                                                |
| 8001        | 10000      | R-40-26              | 1997           | 5.18%          |                                                                                                                                                                                                                                                                                                                                                                                                                                                                                                                                                                                                                                                                                                                                                                                                                                                                                                                                                                                                                                                                                                                                                                                                                                                                                                                                                                                                                                                                                                                                                                                                                                                                                                                                                                                                                                                                                                                                                                                                                                                                                                                                |
| 13280       | 15919      | R-30-4               | 466            | 1.21%          | from R-30-11, -12                                                                                                                                                                                                                                                                                                                                                                                                                                                                                                                                                                                                                                                                                                                                                                                                                                                                                                                                                                                                                                                                                                                                                                                                                                                                                                                                                                                                                                                                                                                                                                                                                                                                                                                                                                                                                                                                                                                                                                                                                                                                                                              |
| 38563       | 39062      | R-40-4               | 471            | 1.22%          |                                                                                                                                                                                                                                                                                                                                                                                                                                                                                                                                                                                                                                                                                                                                                                                                                                                                                                                                                                                                                                                                                                                                                                                                                                                                                                                                                                                                                                                                                                                                                                                                                                                                                                                                                                                                                                                                                                                                                                                                                                                                                                                                |
| 40001       | 44700      | R-40-10              | 4559           | 11.82%         |                                                                                                                                                                                                                                                                                                                                                                                                                                                                                                                                                                                                                                                                                                                                                                                                                                                                                                                                                                                                                                                                                                                                                                                                                                                                                                                                                                                                                                                                                                                                                                                                                                                                                                                                                                                                                                                                                                                                                                                                                                                                                                                                |
| 44701       | 45700      | R-40-14              | 979            | 2.54%          |                                                                                                                                                                                                                                                                                                                                                                                                                                                                                                                                                                                                                                                                                                                                                                                                                                                                                                                                                                                                                                                                                                                                                                                                                                                                                                                                                                                                                                                                                                                                                                                                                                                                                                                                                                                                                                                                                                                                                                                                                                                                                                                                |
| 45701       | 46700      | R-40-20              | 987            | 2.56%          |                                                                                                                                                                                                                                                                                                                                                                                                                                                                                                                                                                                                                                                                                                                                                                                                                                                                                                                                                                                                                                                                                                                                                                                                                                                                                                                                                                                                                                                                                                                                                                                                                                                                                                                                                                                                                                                                                                                                                                                                                                                                                                                                |
| 46703       | 48702      | R-40-23              | 1982           | 5.14%          |                                                                                                                                                                                                                                                                                                                                                                                                                                                                                                                                                                                                                                                                                                                                                                                                                                                                                                                                                                                                                                                                                                                                                                                                                                                                                                                                                                                                                                                                                                                                                                                                                                                                                                                                                                                                                                                                                                                                                                                                                                                                                                                                |
| 60001       | 62500      | R-30/40-18           | 2437           | 6.32%          |                                                                                                                                                                                                                                                                                                                                                                                                                                                                                                                                                                                                                                                                                                                                                                                                                                                                                                                                                                                                                                                                                                                                                                                                                                                                                                                                                                                                                                                                                                                                                                                                                                                                                                                                                                                                                                                                                                                                                                                                                                                                                                                                |
| 62501       | 68900      | R-30/40-19, -21, -24 | 5889           | 15.27%         |                                                                                                                                                                                                                                                                                                                                                                                                                                                                                                                                                                                                                                                                                                                                                                                                                                                                                                                                                                                                                                                                                                                                                                                                                                                                                                                                                                                                                                                                                                                                                                                                                                                                                                                                                                                                                                                                                                                                                                                                                                                                                                                                |
| 71273       | 71953      | R-40-4               | 482            | 1.25%          | from R-30-2 to -6                                                                                                                                                                                                                                                                                                                                                                                                                                                                                                                                                                                                                                                                                                                                                                                                                                                                                                                                                                                                                                                                                                                                                                                                                                                                                                                                                                                                                                                                                                                                                                                                                                                                                                                                                                                                                                                                                                                                                                                                                                                                                                              |
| 73001       | 76554      | R-30/40-16           | 3399           | 8.81%          | incl. 76228, 76229                                                                                                                                                                                                                                                                                                                                                                                                                                                                                                                                                                                                                                                                                                                                                                                                                                                                                                                                                                                                                                                                                                                                                                                                                                                                                                                                                                                                                                                                                                                                                                                                                                                                                                                                                                                                                                                                                                                                                                                                                                                                                                             |
| 85001       | 85275      | R-30-40/9            | 162            | 0.42%          | meat service                                                                                                                                                                                                                                                                                                                                                                                                                                                                                                                                                                                                                                                                                                                                                                                                                                                                                                                                                                                                                                                                                                                                                                                                                                                                                                                                                                                                                                                                                                                                                                                                                                                                                                                                                                                                                                                                                                                                                                                                                                                                                                                   |
| 90001       | 91021      | R-30/40-8            | 807            | 2.09%          | from R-30-1 to -6                                                                                                                                                                                                                                                                                                                                                                                                                                                                                                                                                                                                                                                                                                                                                                                                                                                                                                                                                                                                                                                                                                                                                                                                                                                                                                                                                                                                                                                                                                                                                                                                                                                                                                                                                                                                                                                                                                                                                                                                                                                                                                              |
| 91022       | 98718      | R-30-40-9            | 7111           | 18.44%         | The state of the s |
| 200379      | 200587     | R-50-5               | 201            | 0.52%          |                                                                                                                                                                                                                                                                                                                                                                                                                                                                                                                                                                                                                                                                                                                                                                                                                                                                                                                                                                                                                                                                                                                                                                                                                                                                                                                                                                                                                                                                                                                                                                                                                                                                                                                                                                                                                                                                                                                                                                                                                                                                                                                                |
|             |            |                      | 37875          | 98.21%         | PFE total = 38565                                                                                                                                                                                                                                                                                                                                                                                                                                                                                                                                                                                                                                                                                                                                                                                                                                                                                                                                                                                                                                                                                                                                                                                                                                                                                                                                                                                                                                                                                                                                                                                                                                                                                                                                                                                                                                                                                                                                                                                                                                                                                                              |