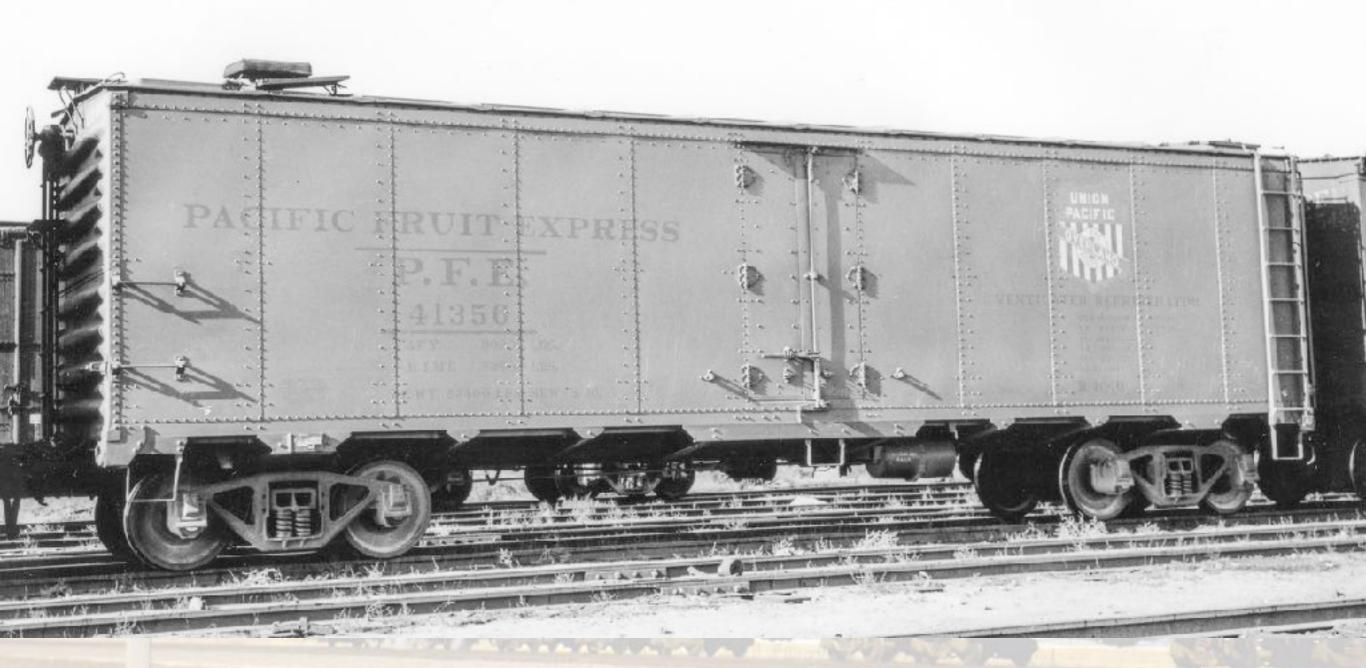

#### REFRIGERATOR EQUIPMENT.

The refrigerator cars of this Company are marked "Pacific Fruit Express" and "P. F. E." and are numbered and classified as follows: CAPACITY. DIMENSIONS. Capacity of Ice Tanks. DOORS. Capacity of Car OUTSIDE INSIDE Capacity Cubic Feet Measure Level Full. Founds. Sida Doors Pounds. Height from Rail. Width. Length of MARKINGS Total Capacity for Grushed NUMBERS. AND KIND OF CARS. in a in ft. in ft. ic. ft. PASSENGER. 1 BR Express, Refrig , Pass. 41 62 ..... 8 88 6 8 50 10 10 078 10 44 6 12 434 13 10 14 9 5 ... 6 034 13200 12700 12000 325 .... 2586 .... 83000 Total Passen ger Refrigerators FREIGHT. REPRIGERATOR. P. F. E. 1999 38 24 ..... 8 247 .... 41 10 9 434 9 107 8 44 12 314 12 117 14 314 314 ... 5 934 11700 11200 10600 279 ... 1918 .... 2 RS Vantilated ... Note B 5000 83 22 .... 8 3 7 3 41 880 534 10 34 3 64 12 916 13 796 15 116 4 ... 7 634 Note J Note J Note J 80000 2985 3 RS 2001 to Notes B. J. K 8000 33 21 89 .. 8 8 7 3 41 81 9 534 10 8; 8 7 19 9% 13 734 14 11 4 ... 7 634 12700 12200 11500 202 1988 2880 80000 2061 4 RS Notes B, J, K 7 41 41 834 9 534 10 31 3 61 12 914 13 714 15 11 8 ... 7 5 8 12700 12200 11500 302 80000 5 RS Notes B. J. K 66000 6 RS 66000 42 2 9 6 0 1128 7 RS 7 12 844 18 700001 12 RS .. Notes B, D 70000 31250 to 36473 38 21 .... 8 21 7 ... 41 91 9 41 9 101 3 41 12 83 18 112 14 7 1 4 ... 6 41 11700 11200 10600 279 ... 36474 to 36562 33 24 .... 8 24 7 ... 42 3 9 514 10 14 3 4 12 714 18 4 14 44 5 ... 6 5 14 RS 38563 to 39062 83 21 .... 8 21 7 ... 41 9 9 554 9 111 8 7 12 754 13 136 14 77 4 ... 6 354 11700 11200 10600 279 40001 to 44700 33 21 .... 8 8 7 3 41 84 9 456 10 01 8 74 12 678 18 456 14 84 4 ... 7 034 Note J Note J Note J