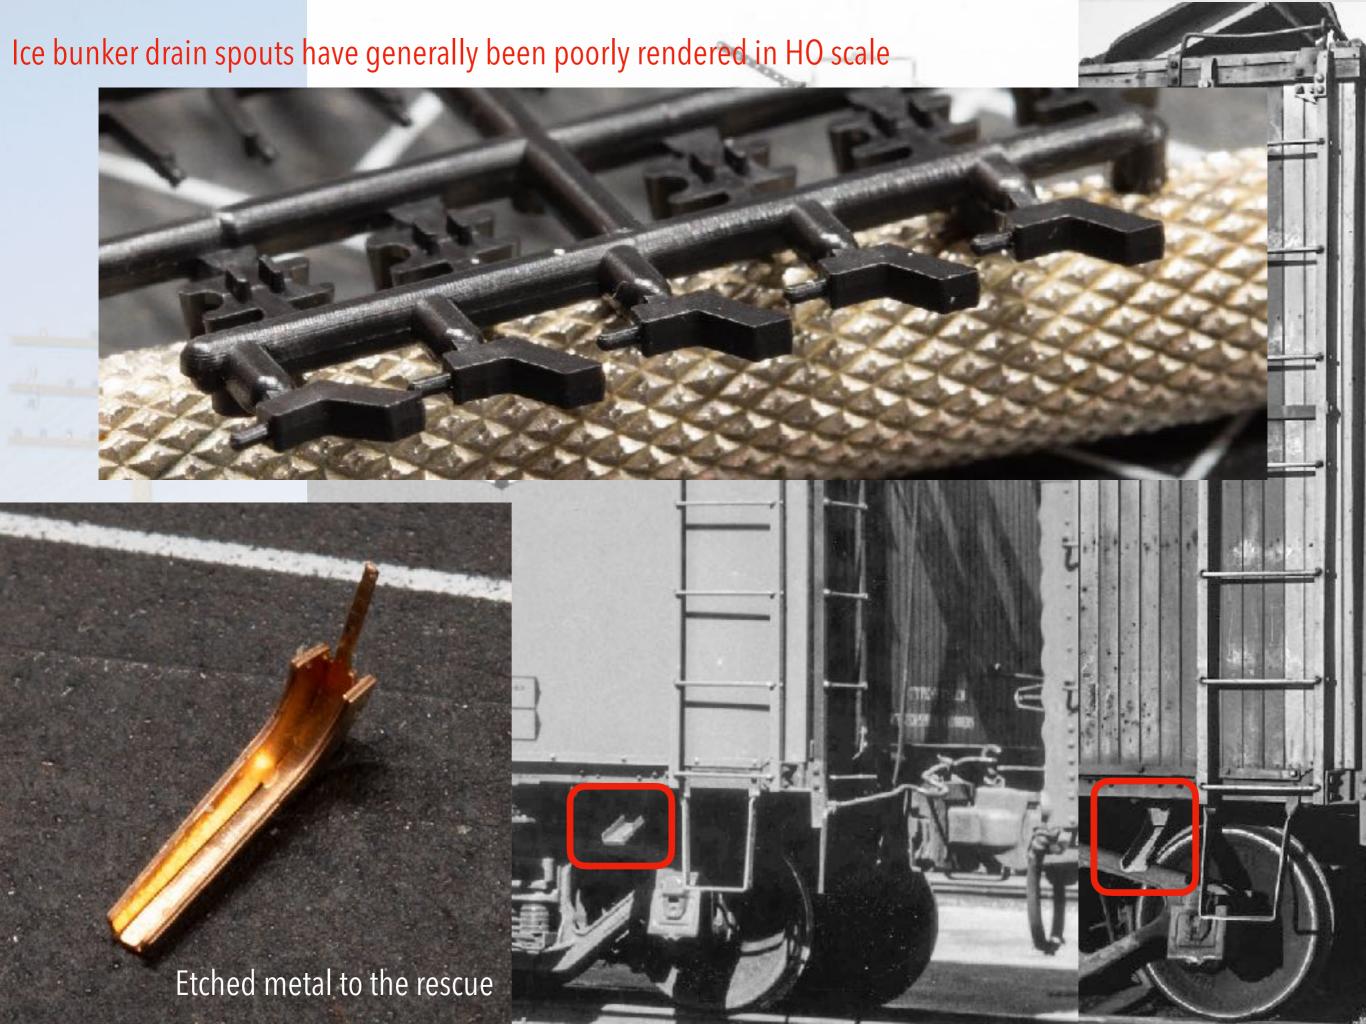

tion, Preco electric fans, and steel channel side sills

#### BR-40-10



In 1952, Railway Express Agency experienced a shortage of express refrigerator cars. To help alleviate the strain, PFE modified 50 R-40-10 reefers for express service. Changes included addition of steam and signal lines, steel running boards, electric fans, and Chrysler FR-5-D or Symington-Gould Type XL express trucks

#### BR-40-10



# Detail Considerations for Modeling

By far the most common hatch lever on cars with wood hatch covers as well as the R-40-10 class was as shown in this drawing, with its wide, gentle curve at the elbow, different than all the available parts in HO







The lower left push pole pocket casting was removed from cars that were refurbished, rebuilt or reconditioned with ladders...







Ladders on the R-30-4/R-40-4, R-30-8/R-40-8, R-30-9/R-40-9, and R-30-16/R-40-16 used the arrangement as shown at right, with brackets at top and bottom, the angled leg on bottom of the right stile on the end, and the additional angle on the bottom of the left stile on the end to which the uncoupling device was mounted





### R-30-4 Modeling



When Red Caboose first offered R-30-12-9 (later R-30-9) reconditioned versions of the their R-30-12, they made an (fortuitous) error and tooled the cars the same height as the original R-30-12 models, making them incorrect for the taller -9s. They subsequently retooled -9 to the correct height, but the original incorrect models can be used as quite convincing R-30-4 models. Compare the height of this R-30-4 to its cousin R-30-9 PFE 92966 to its r