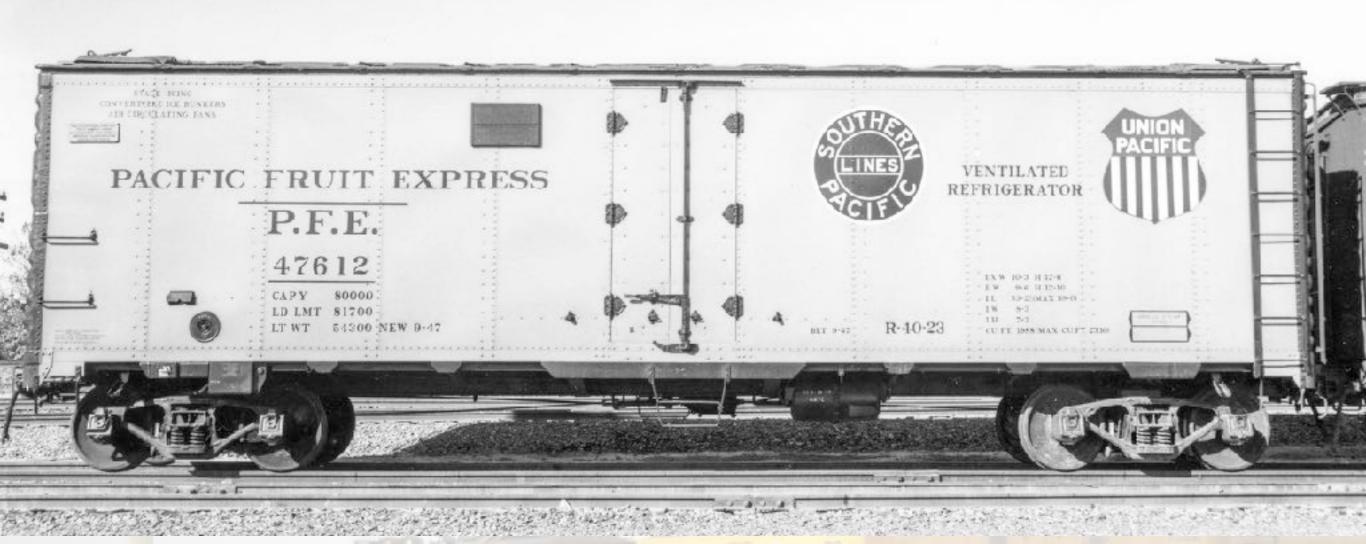

#### REFRIGERATOR EQUIPMENT.

The refrigerator cars of this Company are marked "Pacific Fruit Express" and "P. F. E." and are numbered and classified as follows: CAPACITY. DIMENSIONS. Capacity of Ice Tanks. DOORS. Capacity of Car OUTSIDE INSIDE Capacity Cubic Feet Measure Level Full. Founds. Sida Doors Pounds. Height from Rail. Width. Length of MARKINGS Total Capacity for Grushed NUMBERS. AND KIND OF CARS. in a in ft. in ft. ic. ft. PASSENGER. 1 BR Express, Refrig , Pass. 41 62 ..... 8 88 6 8 50 10 10 078 10 44 6 12 434 13 10 14 9 5 ... 6 034 13200 12700 12000 325 .... 2586 .... 83000 Total Passen ger Refrigerators FREIGHT. REPRIGERATOR. P. F. E. 1999 38 24 ..... 8 247 .... 41 10 9 434 9 107 8 44 12 314 12 117 14 314 314 ... 5 934 11700 11200 10600 279 ... 1918 .... 2 RS Vantilated ... Note B 5000 83 22 .... 8 3 7 3 41 880 534 10 34 3 64 12 916 13 796 15 116 4 ... 7 634 Note J Note J Note J 80000 2985 3 RS 2001 to Notes B. J. K 8000 33 21 89 .. 8 8 7 3 41 81 9 534 10 8; 8 7 19 9% 13 734 14 11 4 ... 7 634 12700 12200 11500 202 1988 2880 80000 2061 4 RS Notes B, J, K 7 41 41 834 9 534 10 31 3 61 12 914 13 714 15 11 8 ... 7 5 8 12700 12200 11500 302 80000 5 RS Notes B. J. K 66000 6 RS 66000 42 2 9 6 0 1128 7 RS 7 12 844 18 700001 12 RS .. Notes B, D 70000 31250 to 36473 38 21 .... 8 21 7 ... 41 91 9 41 9 101 3 41 12 83 18 112 14 7 1 4 ... 6 41 11700 11200 10600 279 ... 36474 to 36562 33 24 .... 8 24 7 ... 42 3 9 514 10 14 3 4 12 714 18 4 14 44 5 ... 6 5 14 RS 38563 to 39062 83 21 .... 8 21 7 ... 41 9 9 554 9 111 8 7 12 754 13 136 14 77 4 ... 6 354 11700 11200 10600 279 40001 to 44700 33 21 .... 8 8 7 3 41 84 9 456 10 01 8 74 12 678 18 456 14 84 4 ... 7 034 Note J Note J Note J