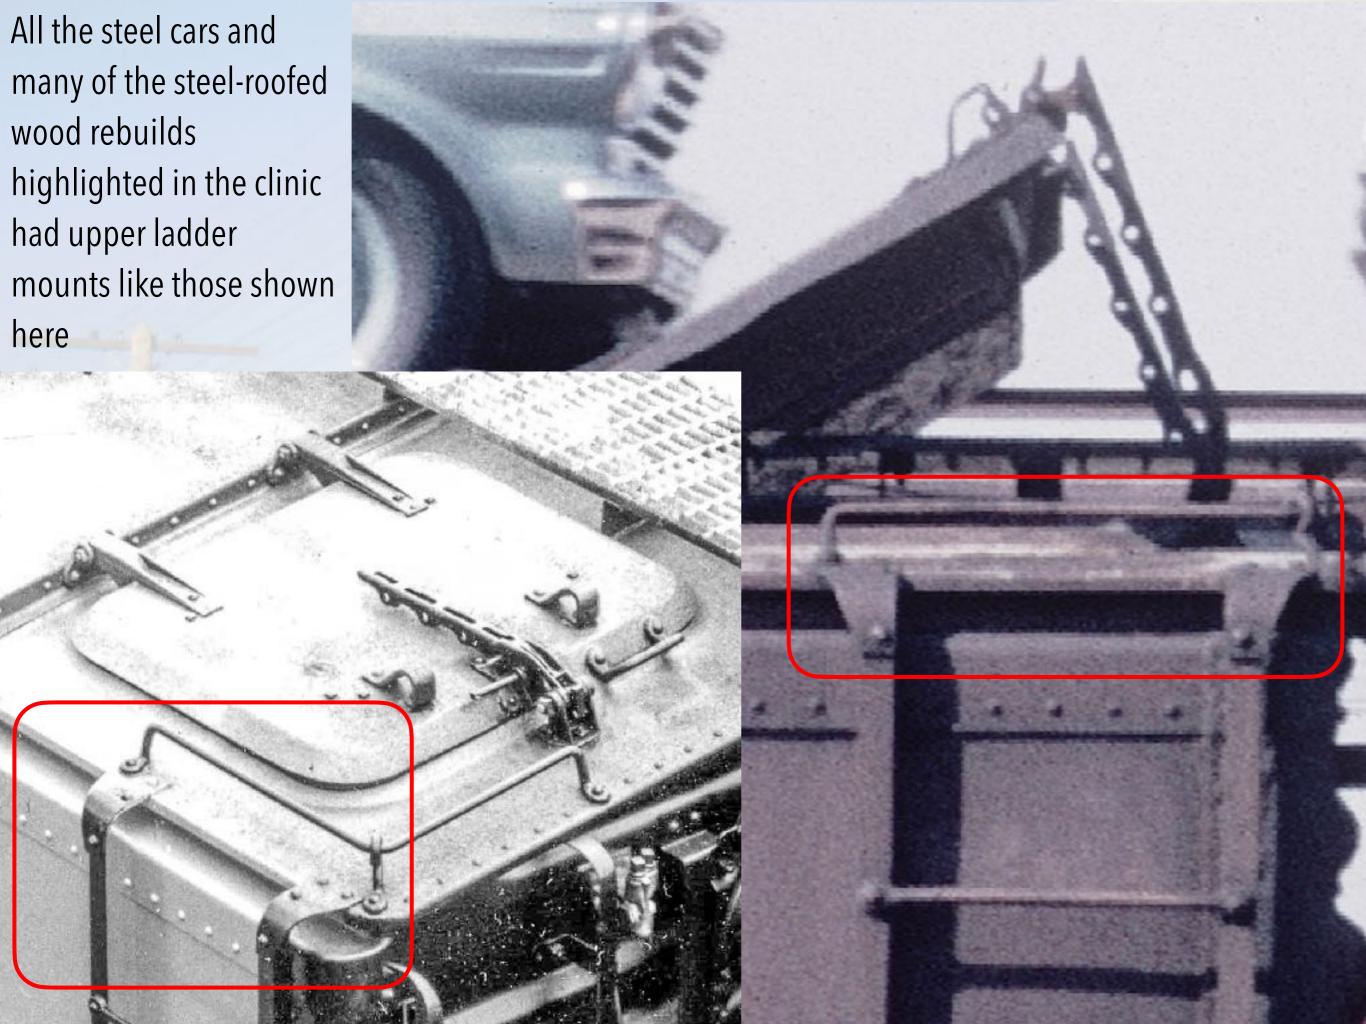

le on the end to which the uncoupling device was mounted





### R-30-4 Modeling



When Red Caboose first offered R-30-12-9 (later R-30-9) reconditioned versions of the their R-30-12, they made an (fortuitous) error and tooled the cars the same height as the original R-30-12 models, making them incorrect for the taller -9s. They subsequently retooled -9 to the correct height, but the original incorrect models can be used as quite convincing R-30-4 models. Compare the height of this R-30-4 to its cousin R-30-9 PFE 92966 to its right. Red Caboose's error is your win!

Red Caboose 4000 – R-30-4

Note difference in height

Red Caboose 4200 – R-30-9

The R-40-10 had this interesting fixture to presumably prevent the hatch lever from remaining in the "up" position, creating a safety hazard









The uppermost main rib on the ends of the R-40-25 and -26 is flat along its bottom edge



The ladders and sill steps of the R-40-23, -25, and -26 (shown L to R, respectively) represent an evolution. The bottom of the ladders and the steps on the -23 are attached to a small bulb angle below the side sill; those on the -25 and -26 are attached to the bottom of the side sill via riveted shapes, similar to a PS-1 box car. The ladders on the -26 are of a Wine design, with the rungs secured into holes in the stiles, as opposed to using treads that are riveted to the stiles.



The R-40-25 and -26 ladders (as well as the -23 although they are simpler) can be effectively replicated using etched metal assemblies, as shown here. The stiles, treads ("rungs,") upper and lower mounting brackets,