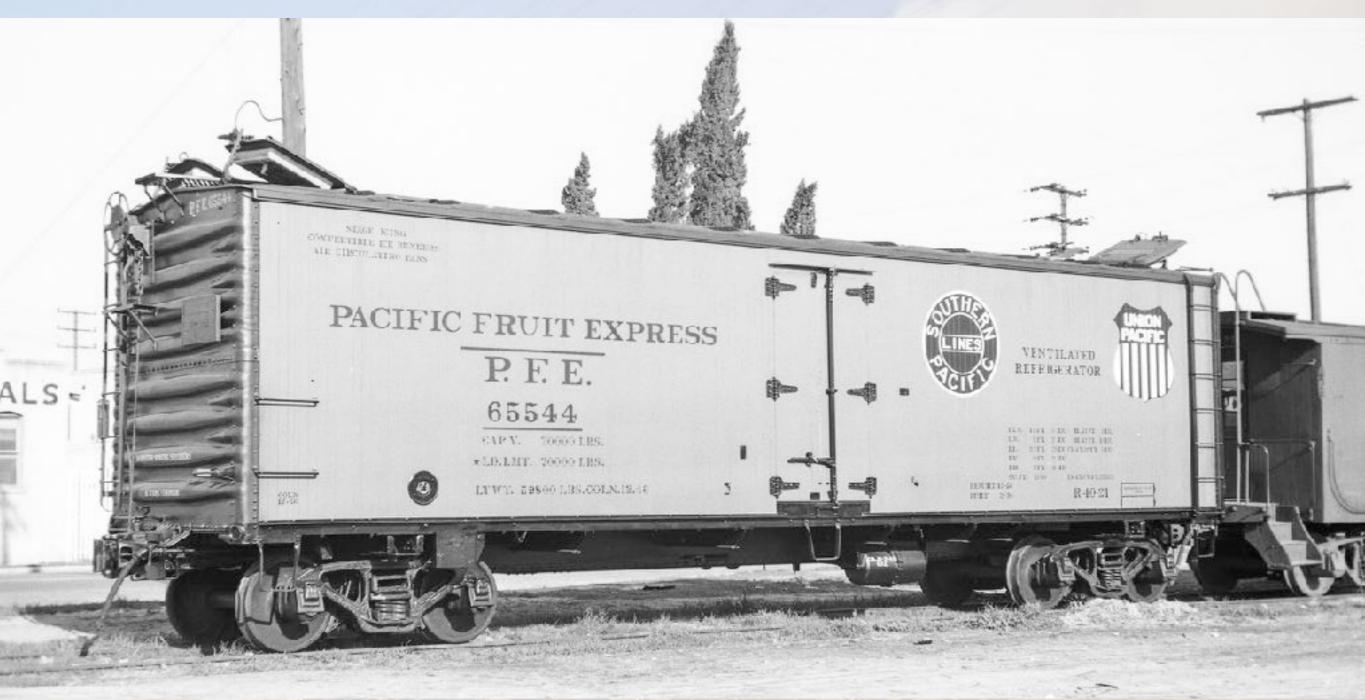

#### REFRIGERATOR EQUIPMENT.

The refrigerator cars of this Company are marked "Pacific Fruit Express" and "P. F. E." and are numbered and classified as follows: CAPACITY. DIMENSIONS. Capacity of Ice Tanks. DOORS. Capacity of Car OUTSIDE INSIDE Capacity Cubic Feet Measure Level Full. Founds. Sida Doors Pounds. Height from Rail. Width. Length of MARKINGS Total Capacity for Grushed NUMBERS. AND KIND OF CARS. in a in ft. in ft. ic. ft. PASSENGER. 1 BR Express, Refrig , Pass. 41 62 ..... 8 88 6 8 50 10 10 078 10 44 6 12 434 13 10 14 9 5 ... 6 034 13200 12700 12000 325 .... 2586 .... 83000 Total Passen ger Refrigerators FREIGHT. REPRIGERATOR. P. F. E. 1999 38 24 ..... 8 247 .... 41 10 9 434 9 107 8 44 12 314 12 117 14 314 314 ... 5 934 11700 11200 10600 279 ... 1918 .... 2 RS Vantilated ... Note B 5000 83 22 .... 8 3 7 3 41 880 534 10 34 3 64 12 916 13 796 15 116 4 ... 7 634 Note J Note J Note J 80000 2985 3 RS 2001 to Notes B. J. K 8000 33 21 89 .. 8 8 7 3 41 81 9 534 10 8; 8 7 19 9% 13 734 14 11 4 ... 7 634 12700 12200 11500 202 1988 2880 80000 2061 4 RS Notes B, J, K 7 41 41 834 9 534 10 31 3 61 12 914 13 714 15 11 8 ... 7 5 8 12700 12200 11500 302 80000 5 RS Notes B. J. K 66000 6 RS 66000 42 2 9 6 0 1128 7 RS 7 12 844 18 700001 12 RS .. Notes B, D 70000 31250 to 36473 38 21 .... 8 21 7 ... 41 91 9 41 9 101 3 41 12 83 18 112 14 7 1 4 ... 6 41 11700 11200 10600 279 ... 36474 to 36562 33 24 .... 8 24 7 ... 42 3 9 514 10 14 3 4 12 714 18 4 14 44 5 ... 6 5 14 RS 38563 to 39062 83 21 .... 8 21 7 ... 41 9 9 554 9 111 8 7 12 754 13 136 14 77 4 ... 6 354 11700 11200 10600 279 40001 to 44700 33 21 .... 8 8 7 3 41 84 9 456 10 01 8 74 12 678 18 456 14 84 4 ... 7 034 Note J Note J Note J