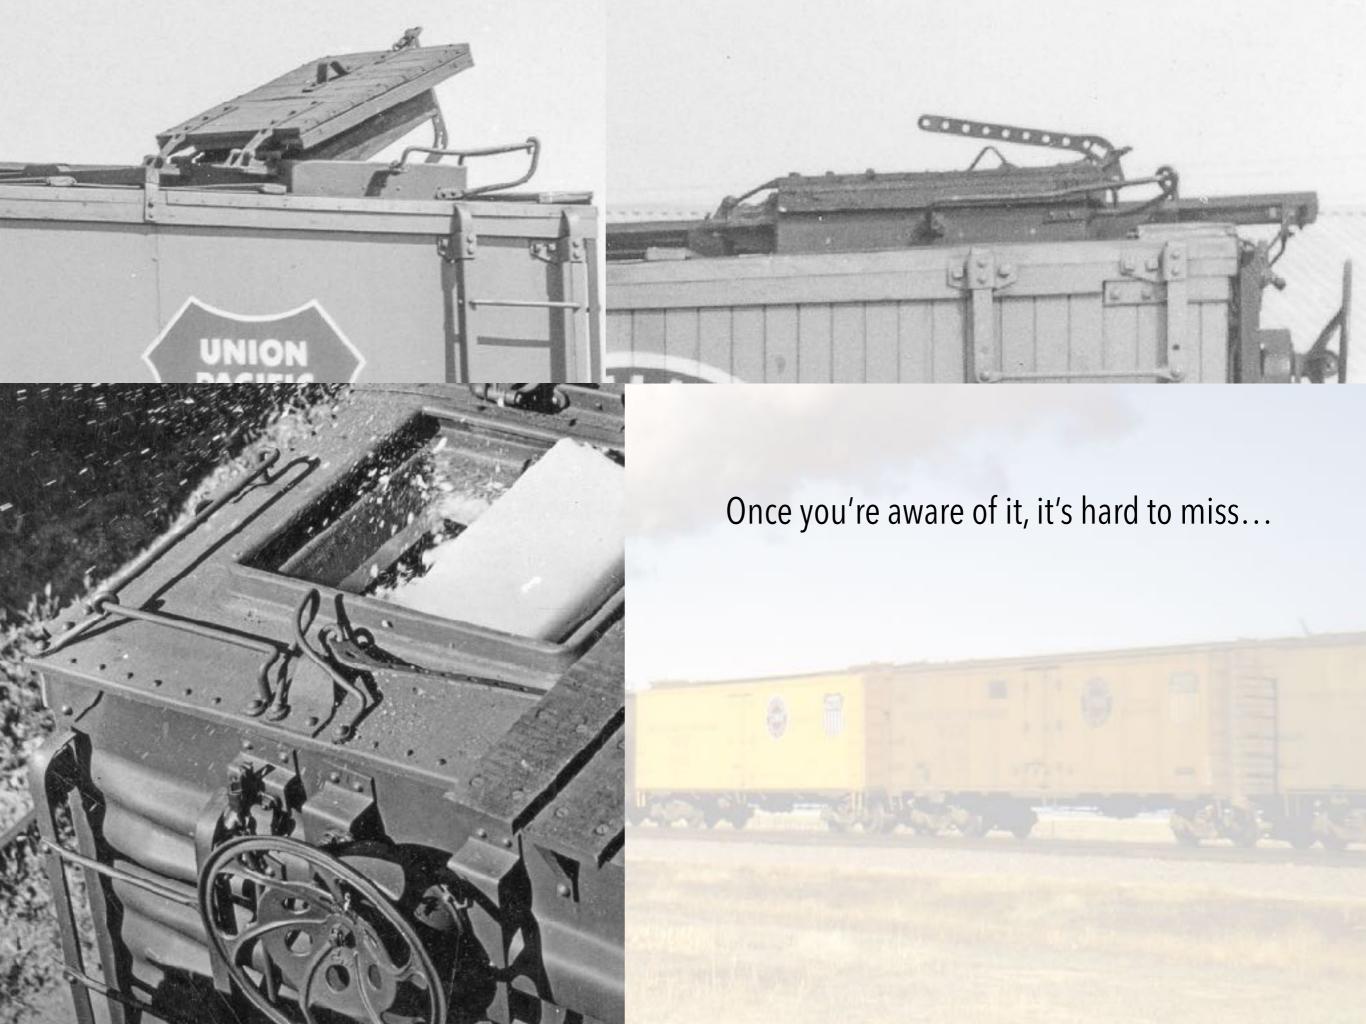

. In 1952, 55 cars received heavy repairs and in 1954, 83 cars were rebuilt at Nampa, including steel superstructures, increased insulation, Preco electric fans, and steel channel side sills

#### BR-40-10



In 1952, Railway Express Agency experienced a shortage of express refrigerator cars. To help alleviate the strain, PFE modified 50 R-40-10 reefers for express service. Changes included addition of steam and signal lines, steel running boards, electric fans, and Chrysler FR-5-D or Symington-Gould Type XL express trucks

#### BR-40-10



# Detail Considerations for Modeling

By far the most common hatch lever on cars with wood hatch covers as well as the R-40-10 class was as shown in this drawing, with its wide, gentle curve at the elbow, different than all the available parts in HO







The lower left push pole pocket casting was removed from cars that were refurbished, rebuilt or reconditioned with ladders...







Ladders on the R-30-4/R-40-4, R-30-8/R-40-8, R-30-9/R-40-9, and R-30-16/R-40-16 used the arrangement as shown at right, with brackets at top and bottom, the angled leg on bottom of the right stile on the end, and the additional angle on the bottom of the left stile on the end to which the uncoupling device was mounted





### R-30-4 Modeling



When Red Caboose first offered R-30-12-9 (later R-30-9) reconditioned versions of the their R-30-12, they made an (fortuitous) error and tooled the cars the same height as the original R-30-12 models, making them incorrect for the taller -9s. They subsequently retooled -9 to the correct height, but the original in