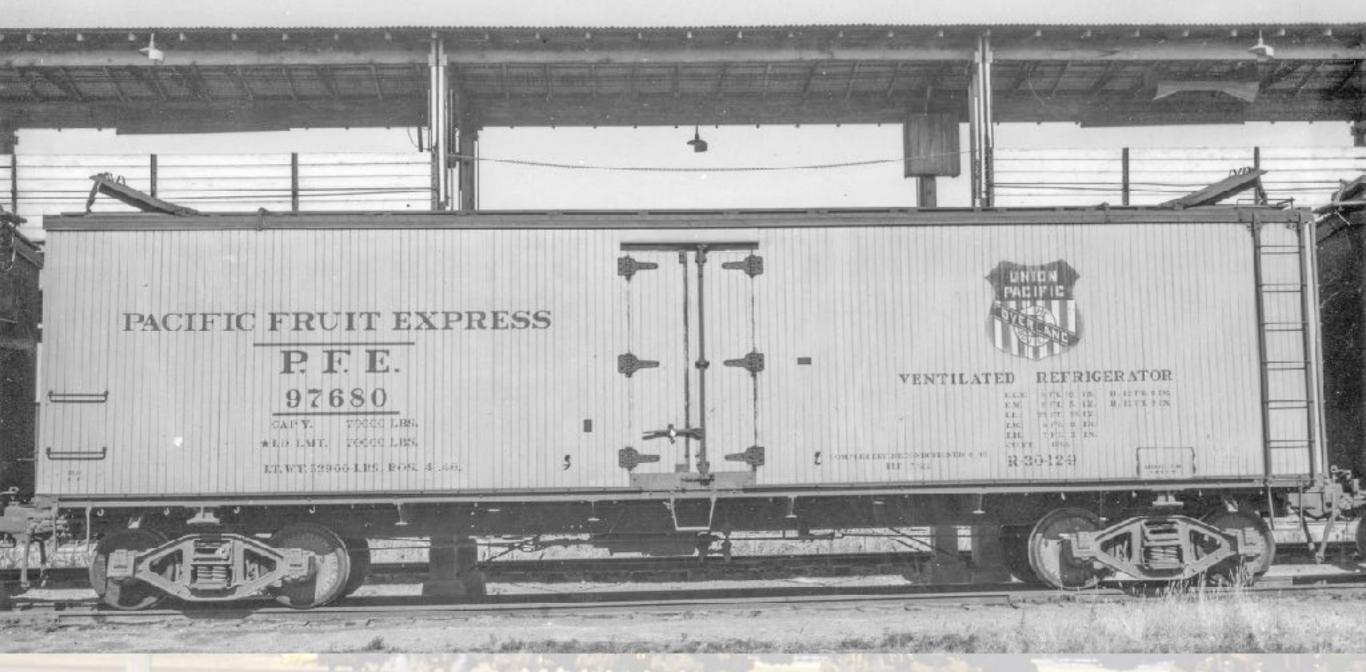

#### REFRIGERATOR EQUIPMENT.

The refrigerator cars of this Company are marked "Pacific Fruit Express" and "P. F. E." and are numbered and classified as follows: CAPACITY. DIMENSIONS. Capacity of Ice Tanks. DOORS. Capacity of Car OUTSIDE INSIDE Capacity Cubic Feet Measure Level Full. Founds. Sida Doors Pounds. Height from Rail. Width. Length of MARKINGS Total Capacity for Grushed NUMBERS. AND KIND OF CARS. in a in ft. in ft. ic. ft. PASSENGER. 1 BR Express, Refrig , Pass. 41 62 ..... 8 88 6 8 50 10 10 078 10 44 6 12 434 13 10 14 9 5 ... 6 034 13200 12700 12000 325 .... 2586 .... 83000 Total Passen ger Refrigerators FREIGHT. REPRIGERATOR. P. F. E. 1999 38 24 ..... 8 247 .... 41 10 9 434 9 107 8 44 12 314 12 117 14 314 314 ... 5 934 11700 11200 10600 279 ... 1918 .... 2 RS Vantilated ... Note B 5000 83 22 .... 8 3 7 3 41 880 534 10 34 3 64 12 916 13 796 15 116 4 ... 7 634 Note J Note J Note J 80000 2985 3 RS 2001 to Notes B. J. K 8000 33 21 89 .. 8 8 7 3 41 81 9 534 10 8; 8 7 19 9% 13 734 14 11 4 ... 7 634 12700 12200 11500 202 1988 2880 80000 2061 4 RS Notes B, J, K 7 41 41 834 9 534 10 31 3 61 12 914 13 714 15 11 8 ... 7 5 8 12700 12200 11500 302 80000 5 RS Notes B. J. K 66000 6 RS 66000 42 2 9 6 0 1128 7 RS 7 12 844 18 700001 12 RS .. Notes B, D 70000 31250 to 36473 38 21 .... 8 21 7 ... 41 91 9 41 9 101 3 41 12 83 18 112 14 7 1 4 ... 6 41 11700 11200 10600 279 ... 36474 to 36562 33 24 .... 8 24 7 ... 42 3 9 514 10 14 3 4 12 714 18 4 14 44 5 ... 6 5 14 RS 38563 to 39062 83 21 .... 8 21 7 ... 41 9 9 554 9 111 8 7 12 754 13 136 14 77 4 ... 6 354 11700 11200 10600 279 40001 to 44700 33 21 .... 8 8 7 3 41 84 9 456 10 01 8 74 12 678 18 456 14 84 4 ... 7 034 Note J Note J Note J