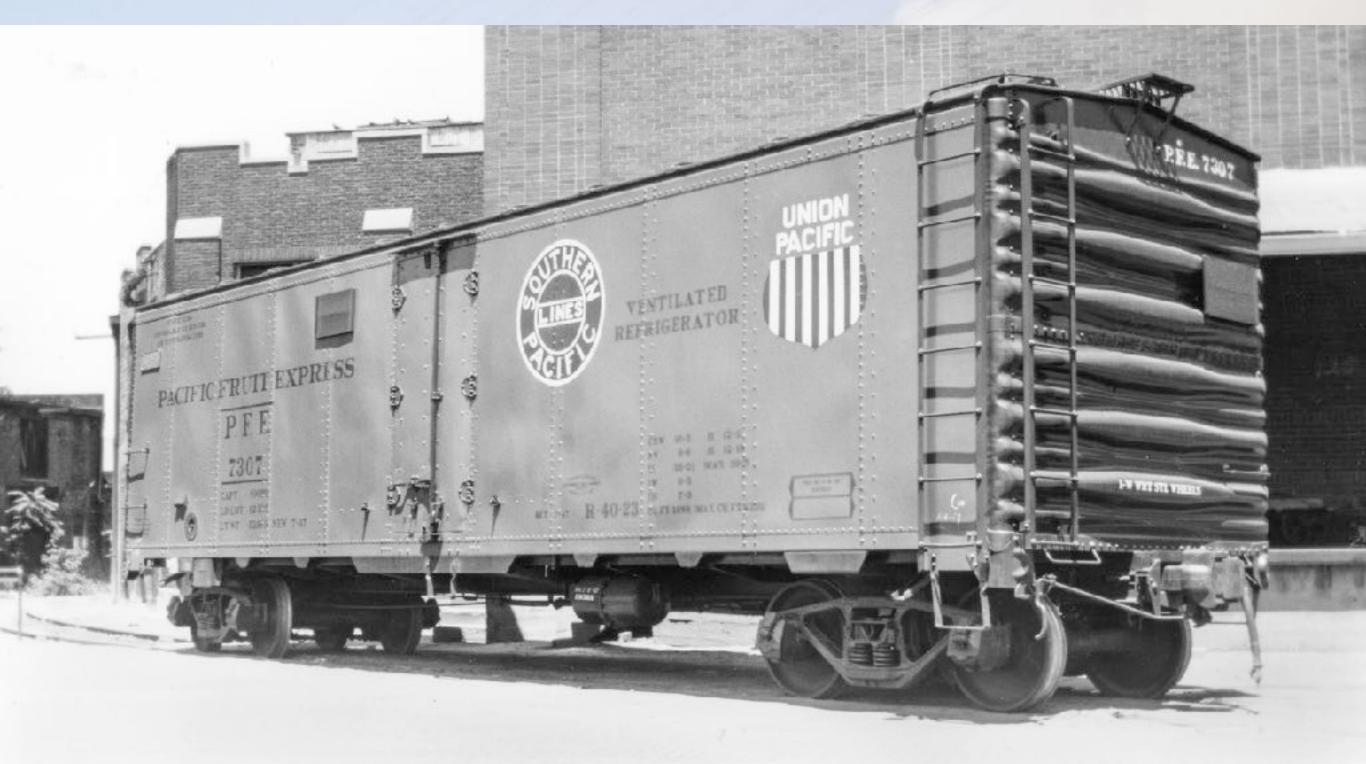

#### REFRIGERATOR EQUIPMENT.

The refrigerator cars of this Company are marked "Pacific Fruit Express" and "P. F. E." and are numbered and classified as follows: CAPACITY. DIMENSIONS. Capacity of Ice Tanks. DOORS. Capacity of Car OUTSIDE INSIDE Capacity Cubic Feet Measure Level Full. Founds. Sida Doors Pounds. Height from Rail. Width. Length of MARKINGS Total Capacity for Grushed NUMBERS. AND KIND OF CARS. in a in ft. in ft. ic. ft. PASSENGER. 1 BR Express, Refrig , Pass. 41 62 ..... 8 88 6 8 50 10 10 078 10 44 6 12 434 13 10 14 9 5 ... 6 034 13200 12700 12000 325 .... 2586 .... 83000 Total Passen ger Refrigerators FREIGHT. REPRIGERATOR. P. F. E. 1999 38 24 ..... 8 247 .... 41 10 9 434 9 107 8 44 12 314 12 117 14 314 314 ... 5 934 11700 11200 10600 279 ... 1918 .... 2 RS Vantilated ... Note B 5000 83 22 .... 8 3 7 3 41 880 534 10 34 3 64 12 916 13 796 15 116 4 ... 7 634 Note J Note J Note J 80000 2985 3 RS 2001 to Notes B. J. K 8000 33 21 89 .. 8 8 7 3 41 81 9 534 10 8; 8 7 19 9% 13 734 14 11 4 ... 7 634 12700 12200 11500 202 1988 2880 80000 2061 4 RS Notes B, J, K 7 41 41 834 9 534 10 31 3 61 12 914 13 714 15 11 8 ... 7 5 8 12700 12200 11500 302 80000 5 RS Notes B. J. K 66000 6 RS 66000 42 2 9 6 0 1128 7 RS 7 12 844 18 700001 12 RS .. Notes B, D 70000 31250 to 36473 38 21 .... 8 21 7 ... 41 91 9 41 9 101 3 41 12 83 18 112 14 7 1 4 ... 6 41 11700 11200 10600 279 ... 36474 to 36562 33 24 .... 8 24 7 ... 42 3 9 514 10 14 3 4 12 714 18 4 14 44 5 ... 6 5 14 RS 38563 to 39062 83 21 .... 8 21 7 ... 41 9 9 554 9 111 8 7 12 754 13 136 14 77 4 ... 6 354 11700 11200 10600 279 40001 to 44700 33 21 .... 8 8 7 3 41 84 9 456 10 01 8 74 12 678 18 456 14 84 4 ... 7 034 Note J Note J Note J