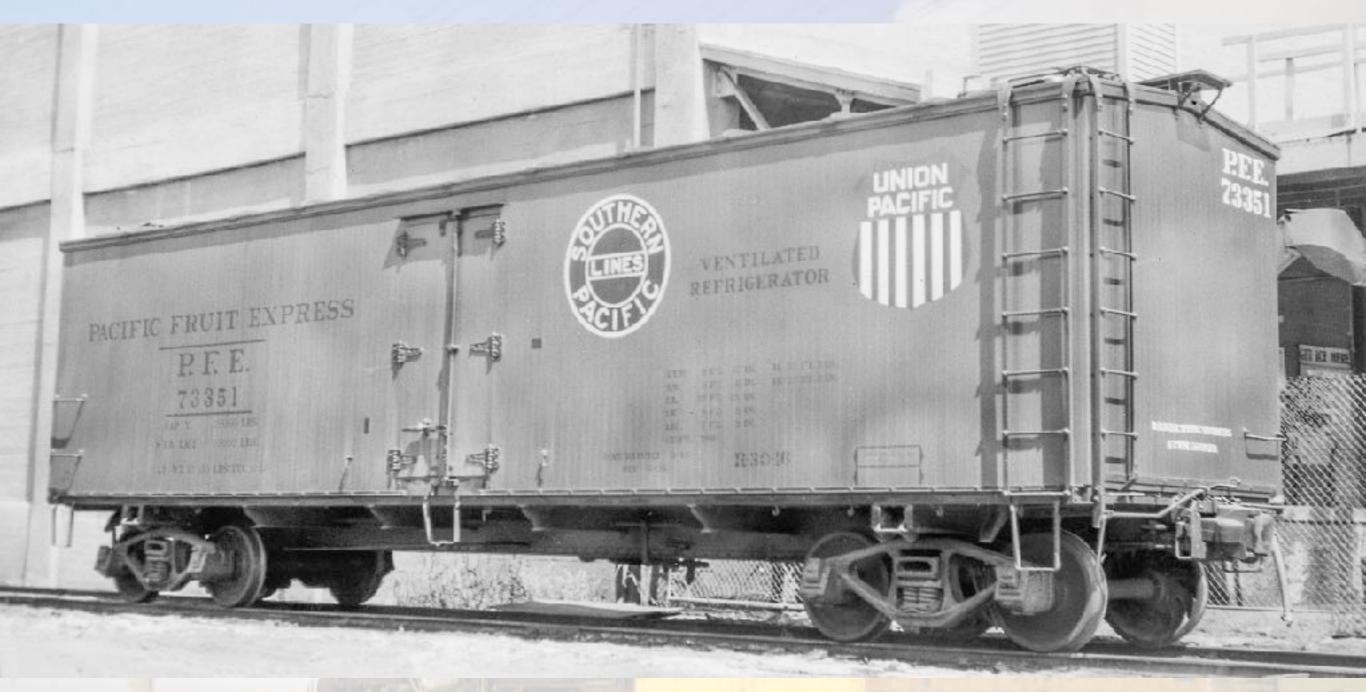

# PFE Roster at January, 1953

- Includes only series
   with at least 100
   cars
- Listed by reporting marks numbers
- Source: Official
   Railway Equipment

   Register, January,
   1953

| Series Start | Series End        | Class                 | Qty. Jan. 1953 | % of PFE fleet | Notes              |
|--------------|-------------------|-----------------------|----------------|----------------|--------------------|
| 91022        | 98718             | R-30/40-9             | 7111           | 18.44%         |                    |
| 85001        | 1 85275 R-30/40-9 |                       | 162            | 0.42%          | meat service       |
| 62501        | 68900             | R-30/40-19, -21, -24  | 5889           | 15.27%         |                    |
| 5001         | 8000              | R-40-23               | 2961           | 7.68%          |                    |
| 46703        | 48702             | R-40-23               | 1982           | 5.14%          | 4943 total         |
| 40001        | 44700             | R-40-10               | 4559           | 11.82%         |                    |
| 73001        | 76554             | R-30/40-16            | 3399           | 8.81%          | incl. 76228, 76229 |
| 2001         | 5000              | R-40-25               | 2985           | 7.74%          |                    |
| 60001        | 62500             | R-30/40-18            | 2437           | 6.32%          |                    |
| 8001         | 10000             | R-40-26               | 1997           | 5.18%          |                    |
| 45701        | 46700             | R-40-20               | 987            | 2.56%          |                    |
| 44701        | 45700             | R-40-14               | 979            | 2.54%          |                    |
| 90001        | 91021             | R-30/40-8             | 807            | 2.09%          | from R-30-1 to -6  |
| 71273        | 71953             | R-40-4                | 482            | 1.25%          | from R-30-2 to -6  |
| 38563        | 39062             | R-40-4                | 471            | 1.22%          |                    |
| 13280        | 15919             | R-30-4                | 466            | 1.21%          | from R-30-11, -12  |
| 200379       | 200587            | R-50-5                | 201            | 0.52%          |                    |
|              | THE LEE           | TO THE REAL PROPERTY. | 37875          | 98.21%         | PFE total = 38565  |

## PFE Roster at January, 1953

- Includes only series
   with at least 100
   cars
- Listed by reporting marks numbers
- Source: Official
   Railway Equipment

   Register, January,
   1953

| eries Start | Series End | Class                | Qty. Jan. 1953 | % of PFE fleet | Notes                                                                                                                                                                                                                                                                                                                                                                                                                                                                                                                                                                                                                                                                                                                                                                                                                                                                                                                                                                                                                                                                                                                                                                                                                                                                                                                                                                                                                                                                                                                                                                                                                                                                                                                                                                                                                                                                                                                                                                                                                                                                                                                          |
|-------------|------------|----------------------|----------------|----------------|--------------------------------------------------------------------------------------------------------------------------------------------------------------------------------------------------------------------------------------------------------------------------------------------------------------------------------------------------------------------------------------------------------------------------------------------------------------------------------------------------------------------------------------------------------------------------------------------------------------------------------------------------------------------------------------------------------------------------------------------------------------------------------------------------------------------------------------------------------------------------------------------------------------------------------------------------------------------------------------------------------------------------------------------------------------------------------------------------------------------------------------------------------------------------------------------------------------------------------------------------------------------------------------------------------------------------------------------------------------------------------------------------------------------------------------------------------------------------------------------------------------------------------------------------------------------------------------------------------------------------------------------------------------------------------------------------------------------------------------------------------------------------------------------------------------------------------------------------------------------------------------------------------------------------------------------------------------------------------------------------------------------------------------------------------------------------------------------------------------------------------|
| 2001 5000   |            | R-40-25              | 2985           | 7.74%          |                                                                                                                                                                                                                                                                                                                                                                                                                                                                                                                                                                                                                                                                                                                                                                                                                                                                                                                                                                                                                                                                                                                                                                                                                                                                                                                                                                                                                                                                                                                                                                                                                                                                                                                                                                                                                                                                                                                                                                                                                                                                                                                                |
| 5001        | 8000       | R-40-23              | 2961           | 7.68%          |                                                                                                                                                                                                                                                                                                                                                                                                                                                                                                                                                                                                                                                                                                                                                                                                                                                                                                                                                                                                                                                                                                                                                                                                                                                                                                                                                                                                                                                                                                                                                                                                                                                                                                                                                                                                                                                                                                                                                                                                                                                                                                                                |
| 8001        | 10000      | R-40-26              | 1997           | 5.18%          |                                                                                                                                                                                                                                                                                                                                                                                                                                                                                                                                                                                                                                                                                                                                                                                                                                                                                                                                                                                                                                                                                                                                                                                                                                                                                                                                                                                                                                                                                                                                                                                                                                                                                                                                                                                                                                                                                                                                                                                                                                                                                                                                |
| 13280       | 15919      | R-30-4               | 466            | 1.21%          | from R-30-11, -12                                                                                                                                                                                                                                                                                                                                                                                                                                                                                                                                                                                                                                                                                                                                                                                                                                                                                                                                                                                                                                                                                                                                                                                                                                                                                                                                                                                                                                                                                                                                                                                                                                                                                                                                                                                                                                                                                                                                                                                                                                                                                                              |
| 38563       | 39062      | R-40-4               | 471            | 1.22%          |                                                                                                                                                                                                                                                                                                                                                                                                                                                                                                                                                                                                                                                                                                                                                                                                                                                                                                                                                                                                                                                                                                                                                                                                                                                                                                                                                                                                                                                                                                                                                                                                                                                                                                                                                                                                                                                                                                                                                                                                                                                                                                                                |
| 40001       | 44700      | R-40-10              | 4559           | 11.82%         |                                                                                                                                                                                                                                                                                                                                                                                                                                                                                                                                                                                                                                                                                                                                                                                                                                                                                                                                                                                                                                                                                                                                                                                                                                                                                                                                                                                                                                                                                                                                                                                                                                                                                                                                                                                                                                                                                                                                                                                                                                                                                                                                |
| 44701       | 45700      | R-40-14              | 979            | 2.54%          |                                                                                                                                                                                                                                                                                                                                                                                                                                                                                                                                                                                                                                                                                                                                                                                                                                                                                                                                                                                                                                                                                                                                                                                                                                                                                                                                                                                                                                                                                                                                                                                                                                                                                                                                                                                                                                                                                                                                                                                                                                                                                                                                |
| 45701       | 46700      | R-40-20              | 987            | 2.56%          |                                                                                                                                                                                                                                                                                                                                                                                                                                                                                                                                                                                                                                                                                                                                                                                                                                                                                                                                                                                                                                                                                                                                                                                                                                                                                                                                                                                                                                                                                                                                                                                                                                                                                                                                                                                                                                                                                                                                                                                                                                                                                                                                |
| 46703       | 48702      | R-40-23              | 1982           | 5.14%          |                                                                                                                                                                                                                                                                                                                                                                                                                                                                                                                                                                                                                                                                                                                                                                                                                                                                                                                                                                                                                                                                                                                                                                                                                                                                                                                                                                                                                                                                                                                                                                                                                                                                                                                                                                                                                                                                                                                                                                                                                                                                                                                                |
| 60001       | 62500      | R-30/40-18           | 2437           | 6.32%          |                                                                                                                                                                                                                                                                                                                                                                                                                                                                                                                                                                                                                                                                                                                                                                                                                                                                                                                                                                                                                                                                                                                                                                                                                                                                                                                                                                                                                                                                                                                                                                                                                                                                                                                                                                                                                                                                                                                                                                                                                                                                                                                                |
| 62501       | 68900      | R-30/40-19, -21, -24 | 5889           | 15.27%         |                                                                                                                                                                                                                                                                                                                                                                                                                                                                                                                                                                                                                                                                                                                                                                                                                                                                                                                                                                                                                                                                                                                                                                                                                                                                                                                                                                                                                                                                                                                                                                                                                                                                                                                                                                                                                                                                                                                                                                                                                                                                                                                                |
| 71273       | 71953      | R-40-4               | 482            | 1.25%          | from R-30-2 to -6                                                                                                                                                                                                                                                                                                                                                                                                                                                                                                                                                                                                                                                                                                                                                                                                                                                                                                                                                                                                                                                                                                                                                                                                                                                                                                                                                                                                                                                                                                                                                                                                                                                                                                                                                                                                                                                                                                                                                                                                                                                                                                              |
| 73001       | 76554      | R-30/40-16           | 3399           | 8.81%          | incl. 76228, 76229                                                                                                                                                                                                                                                                                                                                                                                                                                                                                                                                                                                                                                                                                                                                                                                                                                                                                                                                                                                                                                                                                                                                                                                                                                                                                                                                                                                                                                                                                                                                                                                                                                                                                                                                                                                                                                                                                                                                                                                                                                                                                                             |
| 85001       | 85275      | R-30-40/9            | 162            | 0.42%          | meat service                                                                                                                                                                                                                                                                                                                                                                                                                                                                                                                                                                                                                                                                                                                                                                                                                                                                                                                                                                                                                                                                                                                                                                                                                                                                                                                                                                                                                                                                                                                                                                                                                                                                                                                                                                                                                                                                                                                                                                                                                                                                                                                   |
| 90001       | 91021      | R-30/40-8            | 807            | 2.09%          | from R-30-1 to -6                                                                                                                                                                                                                                                                                                                                                                                                                                                                                                                                                                                                                                                                                                                                                                                                                                                                                                                                                                                                                                                                                                                                                                                                                                                                                                                                                                                                                                                                                                                                                                                                                                                                                                                                                                                                                                                                                                                                                                                                                                                                                                              |
| 91022       | 98718      | R-30-40-9            | 7111           | 18.44%         | The state of the s |
| 200379      | 200587     | R-50-5               | 201            | 0.52%          |                                                                                                                                                                                                                                                                                                                                                                                                                                                                                                                                                                                                                                                                                                                                                                                                                                                                                                                                                                                                                                                                                                                                                                                                                                                                                                                                                                                                                                                                                                                                                                                                                                                                                                                                                                                                                                                                                                                                                                                                                                                                                                                                |
|             |            |                      | 37875          | 98.21%         | PFE total = 38565                                                                                                                                                                                                                                                                                                                                                                                                                                                                                                                                                                                                                                                                                                                                                                                                                                                                                                                                                                                                                                                                                                                                                                                                                                                                                                                                                                                                                                                                                                                                                                                                                                                                                                                                                                                                                                                                                                                                                                                                                                                                                                              |