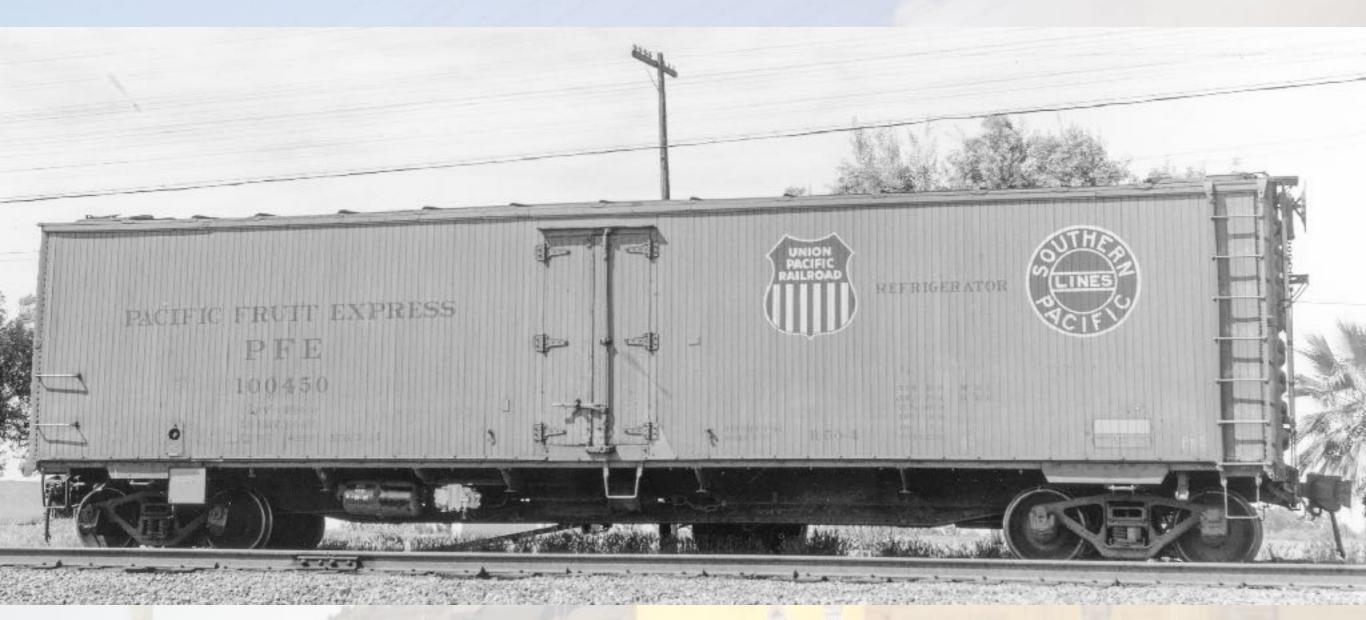

# PFE Roster at January, 1953

- Includes only series
   with at least 100
   cars
- Listed by reporting marks numbers
- Source: Official
   Railway Equipment

   Register, January,
   1953

| Series Start | Series End        | Class                 | Qty. Jan. 1953 | % of PFE fleet | Notes              |
|--------------|-------------------|-----------------------|----------------|----------------|--------------------|
| 91022        | 98718             | R-30/40-9             | 7111           | 18.44%         |                    |
| 85001        | 1 85275 R-30/40-9 |                       | 162            | 0.42%          | meat service       |
| 62501        | 68900             | R-30/40-19, -21, -24  | 5889           | 15.27%         |                    |
| 5001         | 8000              | R-40-23               | 2961           | 7.68%          |                    |
| 46703        | 48702             | R-40-23               | 1982           | 5.14%          | 4943 total         |
| 40001        | 44700             | R-40-10               | 4559           | 11.82%         |                    |
| 73001        | 76554             | R-30/40-16            | 3399           | 8.81%          | incl. 76228, 76229 |
| 2001         | 5000              | R-40-25               | 2985           | 7.74%          |                    |
| 60001        | 62500             | R-30/40-18            | 2437           | 6.32%          |                    |
| 8001         | 10000             | R-40-26               | 1997           | 5.18%          |                    |
| 45701        | 46700             | R-40-20               | 987            | 2.56%          |                    |
| 44701        | 45700             | R-40-14               | 979            | 2.54%          |                    |
| 90001        | 91021             | R-30/40-8             | 807            | 2.09%          | from R-30-1 to -6  |
| 71273        | 71953             | R-40-4                | 482            | 1.25%          | from R-30-2 to -6  |
| 38563        | 39062             | R-40-4                | 471            | 1.22%          |                    |
| 13280        | 15919             | R-30-4                | 466            | 1.21%          | from R-30-11, -12  |
| 200379       | 200587            | R-50-5                | 201            | 0.52%          |                    |
|              | THE LEE           | TO THE REAL PROPERTY. | 37875          | 98.21%         | PFE total = 38565  |

## PFE Roster at January, 1953

- Includes only series
   with at least 100
   cars
- Listed by reporting marks numbers
- Source: Official
   Railway Equipment

   Register, January,
   1953

| eries Start | Series End | Class                | Qty. Jan. 1953 | % of PFE fleet | Notes                                                                                                                                                                                                                                                                                                                                                                                                                                                                                                                                                                                                                                                                                                                                                                                                                                                                                                                                                                                                                                                                                                                                                                                                                                                                                                                                                                                                                                                                                                                                                                                                                                                                                                                                                                                                                                                                                                                                                                                                                                                                                                                          |
|-------------|------------|----------------------|----------------|----------------|--------------------------------------------------------------------------------------------------------------------------------------------------------------------------------------------------------------------------------------------------------------------------------------------------------------------------------------------------------------------------------------------------------------------------------------------------------------------------------------------------------------------------------------------------------------------------------------------------------------------------------------------------------------------------------------------------------------------------------------------------------------------------------------------------------------------------------------------------------------------------------------------------------------------------------------------------------------------------------------------------------------------------------------------------------------------------------------------------------------------------------------------------------------------------------------------------------------------------------------------------------------------------------------------------------------------------------------------------------------------------------------------------------------------------------------------------------------------------------------------------------------------------------------------------------------------------------------------------------------------------------------------------------------------------------------------------------------------------------------------------------------------------------------------------------------------------------------------------------------------------------------------------------------------------------------------------------------------------------------------------------------------------------------------------------------------------------------------------------------------------------|
| 2001 5000   |            | R-40-25              | 2985           | 7.74%          |                                                                                                                                                                                                                                                                                                                                                                                                                                                                                                                                                                                                                                                                                                                                                                                                                                                                                                                                                                                                                                                                                                                                                                                                                                                                                                                                                                                                                                                                                                                                                                                                                                                                                                                                                                                                                                                                                                                                                                                                                                                                                                                                |
| 5001        | 8000       | R-40-23              | 2961           | 7.68%          |                                                                                                                                                                                                                                                                                                                                                                                                                                                                                                                                                                                                                                                                                                                                                                                                                                                                                                                                                                                                                                                                                                                                                                                                                                                                                                                                                                                                                                                                                                                                                                                                                                                                                                                                                                                                                                                                                                                                                                                                                                                                                                                                |
| 8001        | 10000      | R-40-26              | 1997           | 5.18%          |                                                                                                                                                                                                                                                                                                                                                                                                                                                                                                                                                                                                                                                                                                                                                                                                                                                                                                                                                                                                                                                                                                                                                                                                                                                                                                                                                                                                                                                                                                                                                                                                                                                                                                                                                                                                                                                                                                                                                                                                                                                                                                                                |
| 13280       | 15919      | R-30-4               | 466            | 1.21%          | from R-30-11, -12                                                                                                                                                                                                                                                                                                                                                                                                                                                                                                                                                                                                                                                                                                                                                                                                                                                                                                                                                                                                                                                                                                                                                                                                                                                                                                                                                                                                                                                                                                                                                                                                                                                                                                                                                                                                                                                                                                                                                                                                                                                                                                              |
| 38563       | 39062      | R-40-4               | 471            | 1.22%          |                                                                                                                                                                                                                                                                                                                                                                                                                                                                                                                                                                                                                                                                                                                                                                                                                                                                                                                                                                                                                                                                                                                                                                                                                                                                                                                                                                                                                                                                                                                                                                                                                                                                                                                                                                                                                                                                                                                                                                                                                                                                                                                                |
| 40001       | 44700      | R-40-10              | 4559           | 11.82%         |                                                                                                                                                                                                                                                                                                                                                                                                                                                                                                                                                                                                                                                                                                                                                                                                                                                                                                                                                                                                                                                                                                                                                                                                                                                                                                                                                                                                                                                                                                                                                                                                                                                                                                                                                                                                                                                                                                                                                                                                                                                                                                                                |
| 44701       | 45700      | R-40-14              | 979            | 2.54%          |                                                                                                                                                                                                                                                                                                                                                                                                                                                                                                                                                                                                                                                                                                                                                                                                                                                                                                                                                                                                                                                                                                                                                                                                                                                                                                                                                                                                                                                                                                                                                                                                                                                                                                                                                                                                                                                                                                                                                                                                                                                                                                                                |
| 45701       | 46700      | R-40-20              | 987            | 2.56%          |                                                                                                                                                                                                                                                                                                                                                                                                                                                                                                                                                                                                                                                                                                                                                                                                                                                                                                                                                                                                                                                                                                                                                                                                                                                                                                                                                                                                                                                                                                                                                                                                                                                                                                                                                                                                                                                                                                                                                                                                                                                                                                                                |
| 46703       | 48702      | R-40-23              | 1982           | 5.14%          |                                                                                                                                                                                                                                                                                                                                                                                                                                                                                                                                                                                                                                                                                                                                                                                                                                                                                                                                                                                                                                                                                                                                                                                                                                                                                                                                                                                                                                                                                                                                                                                                                                                                                                                                                                                                                                                                                                                                                                                                                                                                                                                                |
| 60001       | 62500      | R-30/40-18           | 2437           | 6.32%          |                                                                                                                                                                                                                                                                                                                                                                                                                                                                                                                                                                                                                                                                                                                                                                                                                                                                                                                                                                                                                                                                                                                                                                                                                                                                                                                                                                                                                                                                                                                                                                                                                                                                                                                                                                                                                                                                                                                                                                                                                                                                                                                                |
| 62501       | 68900      | R-30/40-19, -21, -24 | 5889           | 15.27%         |                                                                                                                                                                                                                                                                                                                                                                                                                                                                                                                                                                                                                                                                                                                                                                                                                                                                                                                                                                                                                                                                                                                                                                                                                                                                                                                                                                                                                                                                                                                                                                                                                                                                                                                                                                                                                                                                                                                                                                                                                                                                                                                                |
| 71273       | 71953      | R-40-4               | 482            | 1.25%          | from R-30-2 to -6                                                                                                                                                                                                                                                                                                                                                                                                                                                                                                                                                                                                                                                                                                                                                                                                                                                                                                                                                                                                                                                                                                                                                                                                                                                                                                                                                                                                                                                                                                                                                                                                                                                                                                                                                                                                                                                                                                                                                                                                                                                                                                              |
| 73001       | 76554      | R-30/40-16           | 3399           | 8.81%          | incl. 76228, 76229                                                                                                                                                                                                                                                                                                                                                                                                                                                                                                                                                                                                                                                                                                                                                                                                                                                                                                                                                                                                                                                                                                                                                                                                                                                                                                                                                                                                                                                                                                                                                                                                                                                                                                                                                                                                                                                                                                                                                                                                                                                                                                             |
| 85001       | 85275      | R-30-40/9            | 162            | 0.42%          | meat service                                                                                                                                                                                                                                                                                                                                                                                                                                                                                                                                                                                                                                                                                                                                                                                                                                                                                                                                                                                                                                                                                                                                                                                                                                                                                                                                                                                                                                                                                                                                                                                                                                                                                                                                                                                                                                                                                                                                                                                                                                                                                                                   |
| 90001       | 91021      | R-30/40-8            | 807            | 2.09%          | from R-30-1 to -6                                                                                                                                                                                                                                                                                                                                                                                                                                                                                                                                                                                                                                                                                                                                                                                                                                                                                                                                                                                                                                                                                                                                                                                                                                                                                                                                                                                                                                                                                                                                                                                                                                                                                                                                                                                                                                                                                                                                                                                                                                                                                                              |
| 91022       | 98718      | R-30-40-9            | 7111           | 18.44%         | The state of the s |
| 200379      | 200587     | R-50-5               | 201            | 0.52%          |                                                                                                                                                                                                                                                                                                                                                                                                                                                                                                                                                                                                                                                                                                                                                                                                                                                                                                                                                                                                                                                                                                                                                                                                                                                                                                                                                                                                                                                                                                                                                                                                                                                                                                                                                                                                                                                                                                                                                                                                                                                                                                                                |
|             |            |                      | 37875          | 98.21%         | PFE total = 38565                                                                                                                                                                                                                                                                                                                                                                                                                                                                                                                                                                                                                                                                                                                                                                                                                                                                                                                                                                                                                                                                                                                                                                                                                                                                                                                                                                                                                                                                                                                                                                                                                                                                                                                                                                                                                                                                                                                                                                                                                                                                                                              |