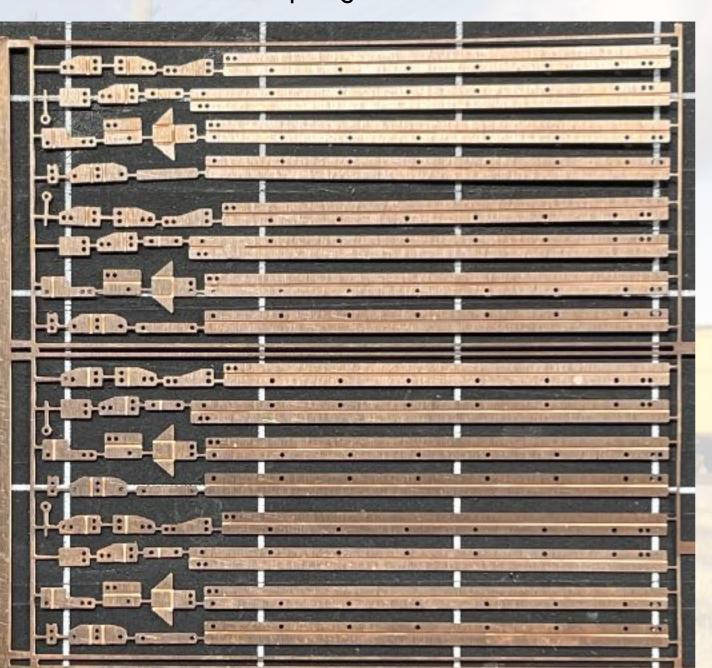

ic fans, and Chrysler FR-5-D or Symington-Gould Type XL express trucks

#### BR-40-10



# Detail Considerations for Modeling

By far the most common hatch lever on cars with wood hatch covers as well as the R-40-10 class was as shown in this drawing, with its wide, gentle curve at the elbow, different than all the available parts in HO







The lower left push pole pocket casting was removed from cars that were refurbished, rebuilt or reconditioned with ladders...







Ladders on the R-30-4/R-40-4, R-30-8/R-40-8, R-30-9/R-40-9, and R-30-16/R-40-16 used the arrangement as shown at right, with brackets at top and bottom, the angled leg on bottom of the right stile on the end, and the additional angle on the bottom of the left stile on the end to which the uncoupling device was mounted





### R-30-4 Modeling



When Red Caboose first offered R-30-12-9 (later R-30-9) reconditioned versions of the their R-30-12, they made an (fortuitous) error and tooled the cars the same height as the original R-30-12 models, making them incorrect for the taller -9s. They subsequently retooled -9 to the correct height, but the original incorrect models can be used as quite convincing R-30-4 models. Compare the height of this R-30-4 to its cousin R-30-9 PFE 92966 to its right. Red Caboose's error is your win!

Red Caboose 4000 – R-30-4

Note difference in height

Red Caboose 4200 – R-30-9

The R-40-10 had this interesting fixture to presumably prevent the hatch lever from remaining in the "up" position, creating a safety hazard









The uppermost main rib on the ends of the R-40-25 an