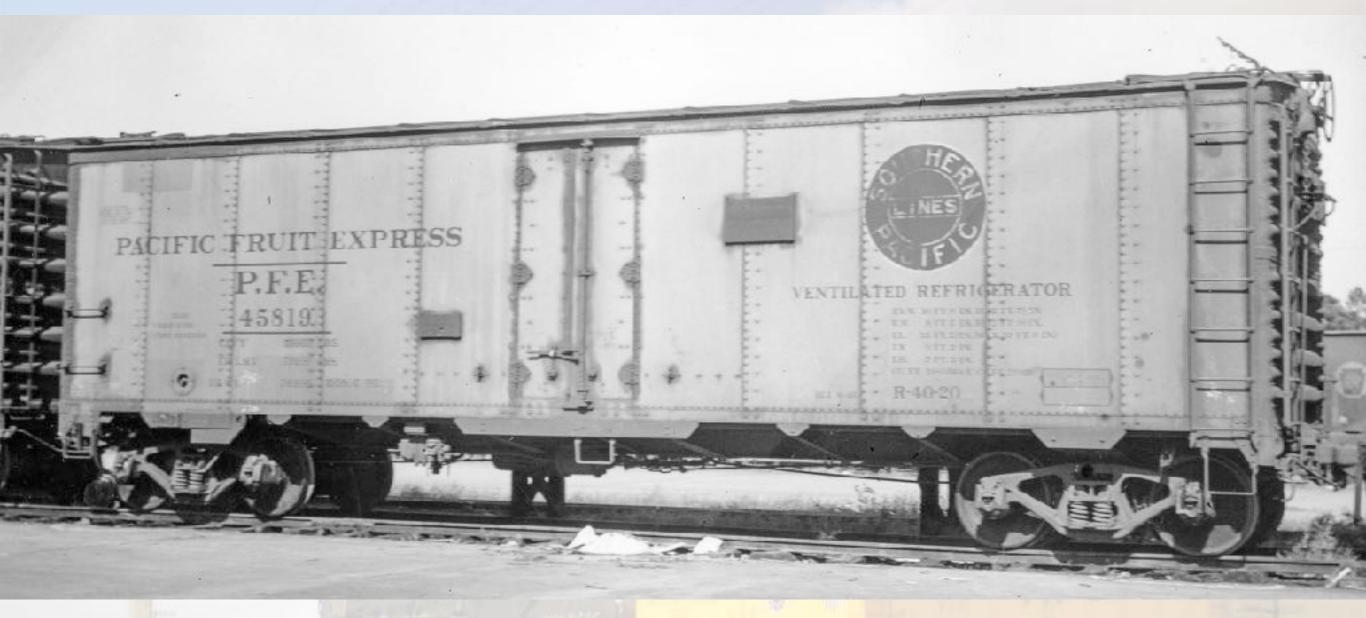

#### REFRIGERATOR EQUIPMENT.

The refrigerator cars of this Company are marked "Pacific Fruit Express" and "P. F. E." and are numbered and classified as follows: CAPACITY. DIMENSIONS. Capacity of Ice Tanks. DOORS. Capacity of Car OUTSIDE INSIDE Capacity Cubic Feet Measure Level Full. Founds. Sida Doors Pounds. Height from Rail. Width. Length of MARKINGS Total Capacity for Grushed NUMBERS. AND KIND OF CARS. in a in ft. in ft. ic. ft. PASSENGER. 1 BR Express, Refrig , Pass. 41 62 ..... 8 88 6 8 50 10 10 078 10 44 6 12 434 13 10 14 9 5 ... 6 034 13200 12700 12000 325 .... 2586 .... 83000 Total Passen ger Refrigerators FREIGHT. REPRIGERATOR. P. F. E. 1999 38 24 ..... 8 247 .... 41 10 9 434 9 107 8 44 12 314 12 117 14 314 314 ... 5 934 11700 11200 10600 279 ... 1918 .... 2 RS Vantilated ... Note B 5000 83 22 .... 8 3 7 3 41 880 534 10 34 3 64 12 916 13 796 15 116 4 ... 7 634 Note J Note J Note J 80000 2985 3 RS 2001 to Notes B. J. K 8000 33 21 89 .. 8 8 7 3 41 81 9 534 10 8; 8 7 19 9% 13 734 14 11 4 ... 7 634 12700 12200 11500 202 1988 2880 80000 2061 4 RS Notes B, J, K 7 41 41 834 9 534 10 31 3 61 12 914 13 714 15 11 8 ... 7 5 8 12700 12200 11500 302 80000 5 RS Notes B. J. K 66000 6 RS 66000 42 2 9 6 0 1128 7 RS 7 12 844 18 700001 12 RS .. Notes B, D 70000 31250 to 36473 38 21 .... 8 21 7 ... 41 91 9 41 9 101 3 41 12 83 18 112 14 7 1 4 ... 6 41 11700 11200 10600 279 ... 36474 to 36562 33 24 .... 8 24 7 ... 42 3 9 514 10 14 3 4 12 714 18 4 14 44 5 ... 6 5 14 RS 38563 to 39062 83 21 .... 8 21 7 ... 41 9 9 554 9 111 8 7 12 754 13 136 14 77 4 ... 6 354 11700 11200 10600 279 40001 to 44700 33 21 .... 8 8 7 3 41 84 9 456 10 01 8 74 12 678 18 456 14 84 4 ... 7 034 Note J Note J Note J