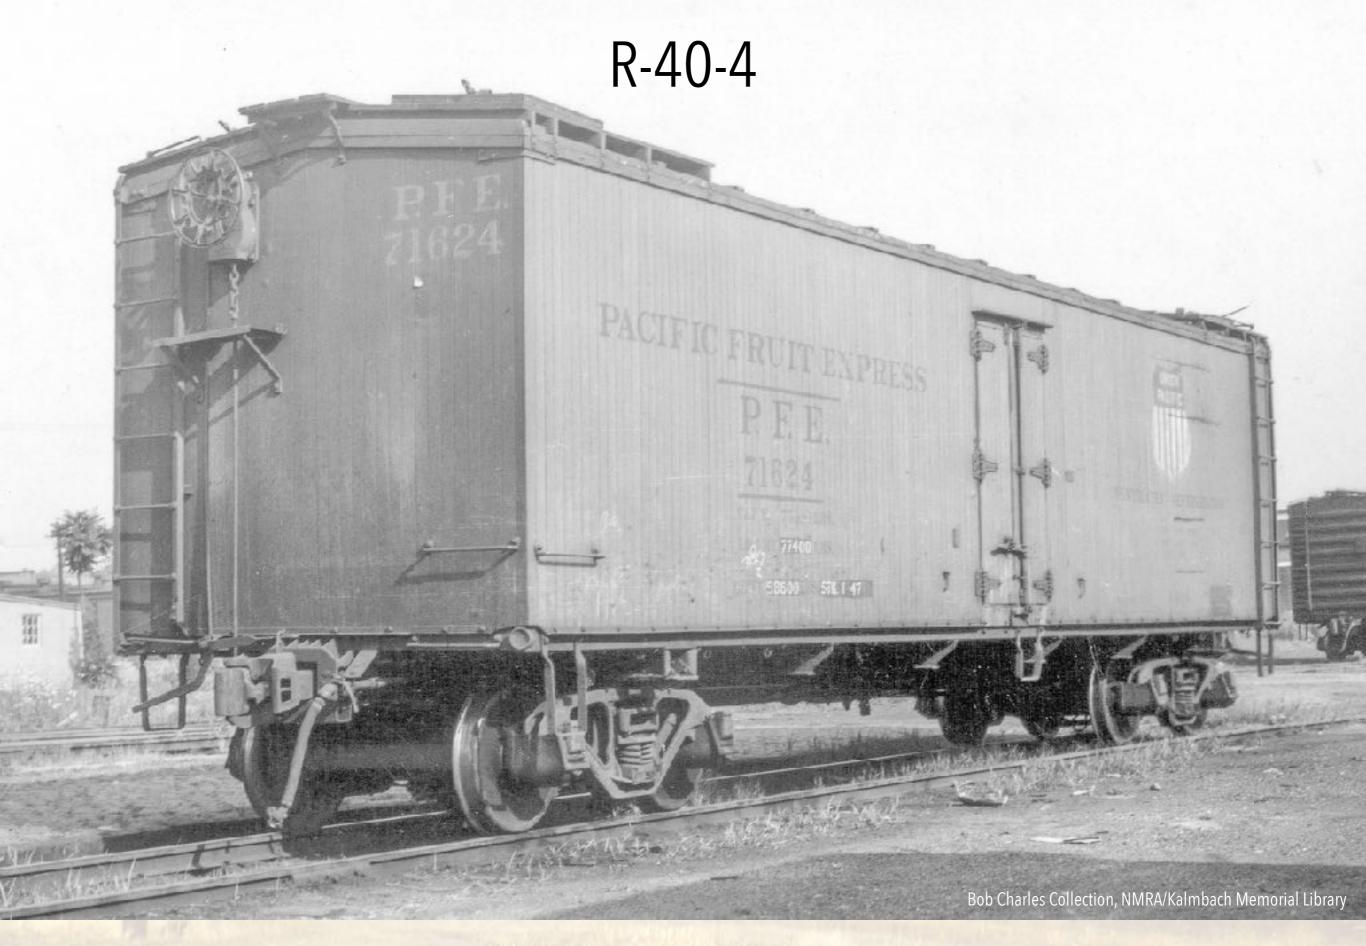

s and Harley website

\*PFE added 89 cars in class R-40-1 that were based upon an ARA design (SFRD adopted this design as their standard refrigerator car design of the late '20s and early '30s) \*\*there were both new and rebuilt -4 classes





Compare/contrast this with the "early" Bettendorf

#### R-30-4 and R-40-4

The R-40-4 builds (new) and R-30-4 and R-40-4 rebuilds represented a significant shift in PFE car development through the introduction of steel for the superstructure of the cars. Other changes included improved insulation and power hand brakes (introduced for part of the R-40-2 class).

- New R-40-4 cars: 38563-39062
- Rebuilt R-40-4, 510 cars:
  - 71273-71300
  - 71359-71400
  - ●71429-71500
  - ●**7**1586-71953
- Rebuilt R-30-4, 619 cars:
  - 13220-15919 and 19920-22519



PFE 71624 was one of the R-40-4s drawn from the R-30-2 to -6 classes and rebuilt to R-40-4 standards



PFE 71737 was (re)built in April, 1931 and reconditioned March, 1951



PFE 15445 was rebuilt in 1931 from an R-30-11 and designated class R-30-11-4, subsequently shortened to R-30-4 with the updating of painting and lettering (P&L) standards of 1944



PFE 13415 was reconditioned (at the least) at Colton in March, 1950

#### R-30-8 and R-40-8

In 1931, PFE rebuilt 400 cars from R-30-2 through -6 classes to class R-40-8, car nos. 71954-72353. There were also 621 rebuilds of R-30-11 cars that retained the original underframes, but had bodies of the current -8 standards and were designated R-30-11-8. Ultimately, these were all assigned to series 90001-91021.



#### R-40-8



San Francis