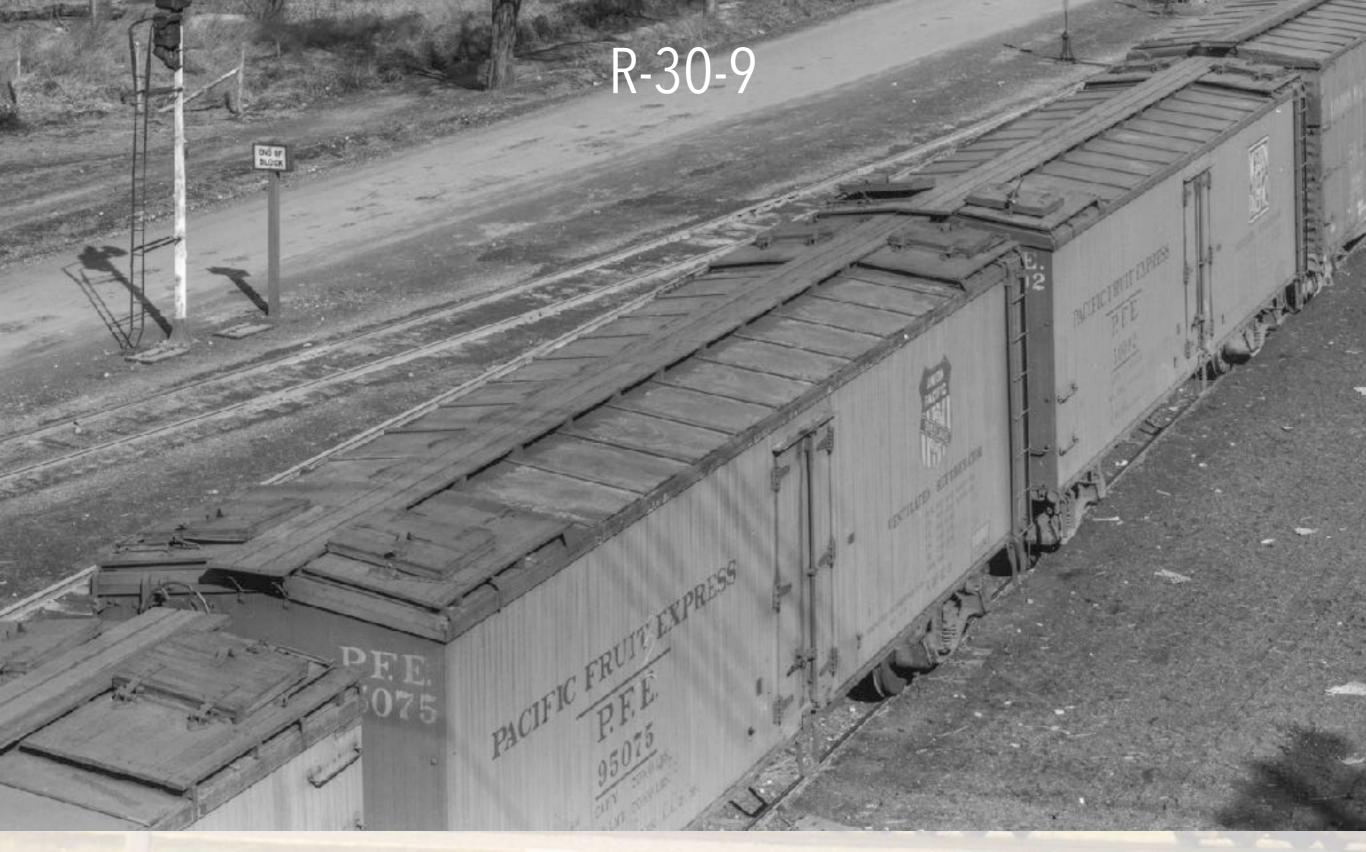

# PFE Roster at January, 1953

- Includes only series
   with at least 100
   cars
- Listed by reporting marks numbers
- Source: Official
   Railway Equipment

   Register, January,
   1953

| Series Start | Series End        | Class                 | Qty. Jan. 1953 | % of PFE fleet | Notes              |
|--------------|-------------------|-----------------------|----------------|----------------|--------------------|
| 91022        | 98718             | R-30/40-9             | 7111           | 18.44%         |                    |
| 85001        | 1 85275 R-30/40-9 |                       | 162            | 0.42%          | meat service       |
| 62501        | 68900             | R-30/40-19, -21, -24  | 5889           | 15.27%         |                    |
| 5001         | 8000              | R-40-23               | 2961           | 7.68%          |                    |
| 46703        | 48702             | R-40-23               | 1982           | 5.14%          | 4943 total         |
| 40001        | 44700             | R-40-10               | 4559           | 11.82%         |                    |
| 73001        | 76554             | R-30/40-16            | 3399           | 8.81%          | incl. 76228, 76229 |
| 2001         | 5000              | R-40-25               | 2985           | 7.74%          |                    |
| 60001        | 62500             | R-30/40-18            | 2437           | 6.32%          |                    |
| 8001         | 10000             | R-40-26               | 1997           | 5.18%          |                    |
| 45701        | 46700             | R-40-20               | 987            | 2.56%          |                    |
| 44701        | 45700             | R-40-14               | 979            | 2.54%          |                    |
| 90001        | 91021             | R-30/40-8             | 807            | 2.09%          | from R-30-1 to -6  |
| 71273        | 71953             | R-40-4                | 482            | 1.25%          | from R-30-2 to -6  |
| 38563        | 39062             | R-40-4                | 471            | 1.22%          |                    |
| 13280        | 15919             | R-30-4                | 466            | 1.21%          | from R-30-11, -12  |
| 200379       | 200587            | R-50-5                | 201            | 0.52%          |                    |
|              | THE LEE           | TO THE REAL PROPERTY. | 37875          | 98.21%         | PFE total = 38565  |

## PFE Roster at January, 1953

- Includes only series
   with at least 100
   cars
- Listed by reporting marks numbers
- Source: Official
   Railway Equipment

   Register, January,
   1953

| eries Start | Series End | Class                | Qty. Jan. 1953 | % of PFE fleet | Notes                                                                                                                                                                                                                                                                                                                                                                                                                                                                                                                                                                                                                                                                                                                                                                                                                                                                                                                                                                                                                                                                                                                                                                                                                                                                                                                                                                                                                                                                                                                                                                                                                                                                                                                                                                                                                                                                                                                                                                                                                                                                                                                          |
|-------------|------------|----------------------|----------------|----------------|--------------------------------------------------------------------------------------------------------------------------------------------------------------------------------------------------------------------------------------------------------------------------------------------------------------------------------------------------------------------------------------------------------------------------------------------------------------------------------------------------------------------------------------------------------------------------------------------------------------------------------------------------------------------------------------------------------------------------------------------------------------------------------------------------------------------------------------------------------------------------------------------------------------------------------------------------------------------------------------------------------------------------------------------------------------------------------------------------------------------------------------------------------------------------------------------------------------------------------------------------------------------------------------------------------------------------------------------------------------------------------------------------------------------------------------------------------------------------------------------------------------------------------------------------------------------------------------------------------------------------------------------------------------------------------------------------------------------------------------------------------------------------------------------------------------------------------------------------------------------------------------------------------------------------------------------------------------------------------------------------------------------------------------------------------------------------------------------------------------------------------|
| 2001 5000   |            | R-40-25              | 2985           | 7.74%          |                                                                                                                                                                                                                                                                                                                                                                                                                                                                                                                                                                                                                                                                                                                                                                                                                                                                                                                                                                                                                                                                                                                                                                                                                                                                                                                                                                                                                                                                                                                                                                                                                                                                                                                                                                                                                                                                                                                                                                                                                                                                                                                                |
| 5001        | 8000       | R-40-23              | 2961           | 7.68%          |                                                                                                                                                                                                                                                                                                                                                                                                                                                                                                                                                                                                                                                                                                                                                                                                                                                                                                                                                                                                                                                                                                                                                                                                                                                                                                                                                                                                                                                                                                                                                                                                                                                                                                                                                                                                                                                                                                                                                                                                                                                                                                                                |
| 8001        | 10000      | R-40-26              | 1997           | 5.18%          |                                                                                                                                                                                                                                                                                                                                                                                                                                                                                                                                                                                                                                                                                                                                                                                                                                                                                                                                                                                                                                                                                                                                                                                                                                                                                                                                                                                                                                                                                                                                                                                                                                                                                                                                                                                                                                                                                                                                                                                                                                                                                                                                |
| 13280       | 15919      | R-30-4               | 466            | 1.21%          | from R-30-11, -12                                                                                                                                                                                                                                                                                                                                                                                                                                                                                                                                                                                                                                                                                                                                                                                                                                                                                                                                                                                                                                                                                                                                                                                                                                                                                                                                                                                                                                                                                                                                                                                                                                                                                                                                                                                                                                                                                                                                                                                                                                                                                                              |
| 38563       | 39062      | R-40-4               | 471            | 1.22%          |                                                                                                                                                                                                                                                                                                                                                                                                                                                                                                                                                                                                                                                                                                                                                                                                                                                                                                                                                                                                                                                                                                                                                                                                                                                                                                                                                                                                                                                                                                                                                                                                                                                                                                                                                                                                                                                                                                                                                                                                                                                                                                                                |
| 40001       | 44700      | R-40-10              | 4559           | 11.82%         |                                                                                                                                                                                                                                                                                                                                                                                                                                                                                                                                                                                                                                                                                                                                                                                                                                                                                                                                                                                                                                                                                                                                                                                                                                                                                                                                                                                                                                                                                                                                                                                                                                                                                                                                                                                                                                                                                                                                                                                                                                                                                                                                |
| 44701       | 45700      | R-40-14              | 979            | 2.54%          |                                                                                                                                                                                                                                                                                                                                                                                                                                                                                                                                                                                                                                                                                                                                                                                                                                                                                                                                                                                                                                                                                                                                                                                                                                                                                                                                                                                                                                                                                                                                                                                                                                                                                                                                                                                                                                                                                                                                                                                                                                                                                                                                |
| 45701       | 46700      | R-40-20              | 987            | 2.56%          |                                                                                                                                                                                                                                                                                                                                                                                                                                                                                                                                                                                                                                                                                                                                                                                                                                                                                                                                                                                                                                                                                                                                                                                                                                                                                                                                                                                                                                                                                                                                                                                                                                                                                                                                                                                                                                                                                                                                                                                                                                                                                                                                |
| 46703       | 48702      | R-40-23              | 1982           | 5.14%          |                                                                                                                                                                                                                                                                                                                                                                                                                                                                                                                                                                                                                                                                                                                                                                                                                                                                                                                                                                                                                                                                                                                                                                                                                                                                                                                                                                                                                                                                                                                                                                                                                                                                                                                                                                                                                                                                                                                                                                                                                                                                                                                                |
| 60001       | 62500      | R-30/40-18           | 2437           | 6.32%          |                                                                                                                                                                                                                                                                                                                                                                                                                                                                                                                                                                                                                                                                                                                                                                                                                                                                                                                                                                                                                                                                                                                                                                                                                                                                                                                                                                                                                                                                                                                                                                                                                                                                                                                                                                                                                                                                                                                                                                                                                                                                                                                                |
| 62501       | 68900      | R-30/40-19, -21, -24 | 5889           | 15.27%         |                                                                                                                                                                                                                                                                                                                                                                                                                                                                                                                                                                                                                                                                                                                                                                                                                                                                                                                                                                                                                                                                                                                                                                                                                                                                                                                                                                                                                                                                                                                                                                                                                                                                                                                                                                                                                                                                                                                                                                                                                                                                                                                                |
| 71273       | 71953      | R-40-4               | 482            | 1.25%          | from R-30-2 to -6                                                                                                                                                                                                                                                                                                                                                                                                                                                                                                                                                                                                                                                                                                                                                                                                                                                                                                                                                                                                                                                                                                                                                                                                                                                                                                                                                                                                                                                                                                                                                                                                                                                                                                                                                                                                                                                                                                                                                                                                                                                                                                              |
| 73001       | 76554      | R-30/40-16           | 3399           | 8.81%          | incl. 76228, 76229                                                                                                                                                                                                                                                                                                                                                                                                                                                                                                                                                                                                                                                                                                                                                                                                                                                                                                                                                                                                                                                                                                                                                                                                                                                                                                                                                                                                                                                                                                                                                                                                                                                                                                                                                                                                                                                                                                                                                                                                                                                                                                             |
| 85001       | 85275      | R-30-40/9            | 162            | 0.42%          | meat service                                                                                                                                                                                                                                                                                                                                                                                                                                                                                                                                                                                                                                                                                                                                                                                                                                                                                                                                                                                                                                                                                                                                                                                                                                                                                                                                                                                                                                                                                                                                                                                                                                                                                                                                                                                                                                                                                                                                                                                                                                                                                                                   |
| 90001       | 91021      | R-30/40-8            | 807            | 2.09%          | from R-30-1 to -6                                                                                                                                                                                                                                                                                                                                                                                                                                                                                                                                                                                                                                                                                                                                                                                                                                                                                                                                                                                                                                                                                                                                                                                                                                                                                                                                                                                                                                                                                                                                                                                                                                                                                                                                                                                                                                                                                                                                                                                                                                                                                                              |
| 91022       | 98718      | R-30-40-9            | 7111           | 18.44%         | The state of the s |
| 200379      | 200587     | R-50-5               | 201            | 0.52%          |                                                                                                                                                                                                                                                                                                                                                                                                                                                                                                                                                                                                                                                                                                                                                                                                                                                                                                                                                                                                                                                                                                                                                                                                                                                                                                                                                                                                                                                                                                                                                                                                                                                                                                                                                                                                                                                                                                                                                                                                                                                                                                                                |
|             |            |                      | 37875          | 98.21%         | PFE total = 38565                                                                                                                                                                                                                                                                                                                                                                                                                                                                                                                                                                                                                                                                                                                                                                                                                                                                                                                                                                                                                                                                                                                                                                                                                                                                                                                                                                                                                                                                                                                                                                                                                                                                                                                                                                                                                                                                                                                                                                                                                                                                                                              |