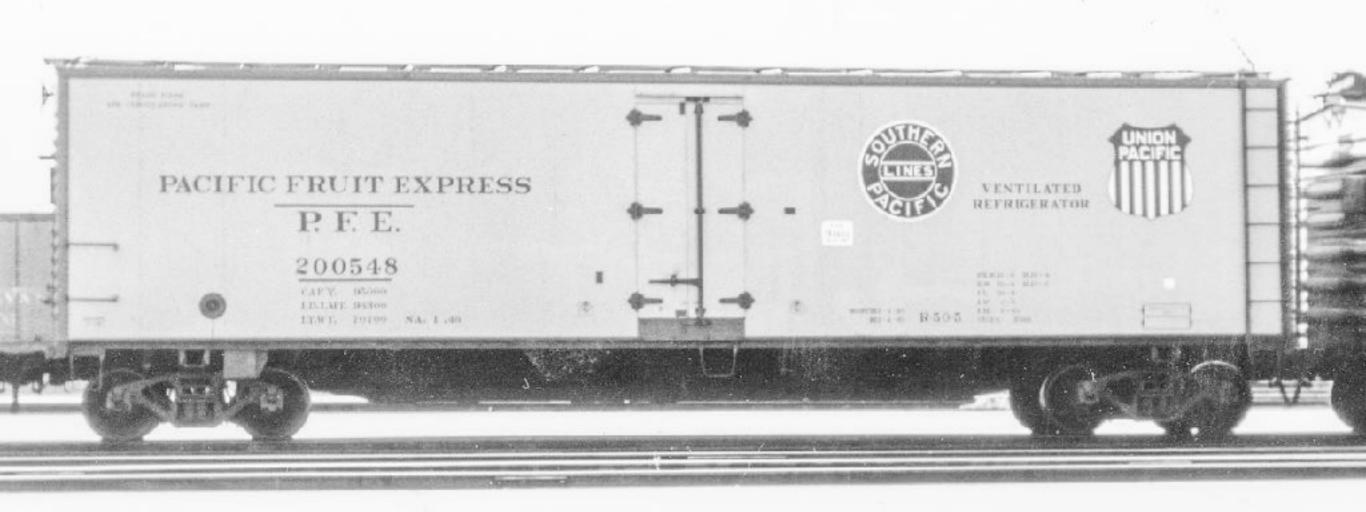

# PFE Roster at January, 1953

- Includes only series
   with at least 100
   cars
- Listed by reporting marks numbers
- Source: Official
   Railway Equipment

   Register, January,
   1953

| Series Start | Series End        | Class                 | Qty. Jan. 1953 | % of PFE fleet | Notes              |
|--------------|-------------------|-----------------------|----------------|----------------|--------------------|
| 91022        | 98718             | R-30/40-9             | 7111           | 18.44%         |                    |
| 85001        | 1 85275 R-30/40-9 |                       | 162            | 0.42%          | meat service       |
| 62501        | 68900             | R-30/40-19, -21, -24  | 5889           | 15.27%         |                    |
| 5001         | 8000              | R-40-23               | 2961           | 7.68%          |                    |
| 46703        | 48702             | R-40-23               | 1982           | 5.14%          | 4943 total         |
| 40001        | 44700             | R-40-10               | 4559           | 11.82%         |                    |
| 73001        | 76554             | R-30/40-16            | 3399           | 8.81%          | incl. 76228, 76229 |
| 2001         | 5000              | R-40-25               | 2985           | 7.74%          |                    |
| 60001        | 62500             | R-30/40-18            | 2437           | 6.32%          |                    |
| 8001         | 10000             | R-40-26               | 1997           | 5.18%          |                    |
| 45701        | 46700             | R-40-20               | 987            | 2.56%          |                    |
| 44701        | 45700             | R-40-14               | 979            | 2.54%          |                    |
| 90001        | 91021             | R-30/40-8             | 807            | 2.09%          | from R-30-1 to -6  |
| 71273        | 71953             | R-40-4                | 482            | 1.25%          | from R-30-2 to -6  |
| 38563        | 39062             | R-40-4                | 471            | 1.22%          |                    |
| 13280        | 15919             | R-30-4                | 466            | 1.21%          | from R-30-11, -12  |
| 200379       | 200587            | R-50-5                | 201            | 0.52%          |                    |
|              | THE LEE           | TO THE REAL PROPERTY. | 37875          | 98.21%         | PFE total = 38565  |

## PFE Roster at January, 1953

- Includes only series
   with at least 100
   cars
- Listed by reporting marks numbers
- Source: Official
   Railway Equipment

   Register, January,
   1953

| eries Start | Series End | Class                | Qty. Jan. 1953 | % of PFE fleet | Notes                                                                                                                                                                                                                                                                                                                                                                                                                                                                                                                                                                                                                                                                                                                                                                                                                                                                                                                                                                                                                                                                                                                                                                                                                                                                                                                                                                                                                                                                                                                                                                                                                                                                                                                                                                                                                                                                                                                                                                                                                                                                                                                          |
|-------------|------------|----------------------|----------------|----------------|--------------------------------------------------------------------------------------------------------------------------------------------------------------------------------------------------------------------------------------------------------------------------------------------------------------------------------------------------------------------------------------------------------------------------------------------------------------------------------------------------------------------------------------------------------------------------------------------------------------------------------------------------------------------------------------------------------------------------------------------------------------------------------------------------------------------------------------------------------------------------------------------------------------------------------------------------------------------------------------------------------------------------------------------------------------------------------------------------------------------------------------------------------------------------------------------------------------------------------------------------------------------------------------------------------------------------------------------------------------------------------------------------------------------------------------------------------------------------------------------------------------------------------------------------------------------------------------------------------------------------------------------------------------------------------------------------------------------------------------------------------------------------------------------------------------------------------------------------------------------------------------------------------------------------------------------------------------------------------------------------------------------------------------------------------------------------------------------------------------------------------|
| 2001 5000   |            | R-40-25              | 2985           | 7.74%          |                                                                                                                                                                                                                                                                                                                                                                                                                                                                                                                                                                                                                                                                                                                                                                                                                                                                                                                                                                                                                                                                                                                                                                                                                                                                                                                                                                                                                                                                                                                                                                                                                                                                                                                                                                                                                                                                                                                                                                                                                                                                                                                                |
| 5001        | 8000       | R-40-23              | 2961           | 7.68%          |                                                                                                                                                                                                                                                                                                                                                                                                                                                                                                                                                                                                                                                                                                                                                                                                                                                                                                                                                                                                                                                                                                                                                                                                                                                                                                                                                                                                                                                                                                                                                                                                                                                                                                                                                                                                                                                                                                                                                                                                                                                                                                                                |
| 8001        | 10000      | R-40-26              | 1997           | 5.18%          |                                                                                                                                                                                                                                                                                                                                                                                                                                                                                                                                                                                                                                                                                                                                                                                                                                                                                                                                                                                                                                                                                                                                                                                                                                                                                                                                                                                                                                                                                                                                                                                                                                                                                                                                                                                                                                                                                                                                                                                                                                                                                                                                |
| 13280       | 15919      | R-30-4               | 466            | 1.21%          | from R-30-11, -12                                                                                                                                                                                                                                                                                                                                                                                                                                                                                                                                                                                                                                                                                                                                                                                                                                                                                                                                                                                                                                                                                                                                                                                                                                                                                                                                                                                                                                                                                                                                                                                                                                                                                                                                                                                                                                                                                                                                                                                                                                                                                                              |
| 38563       | 39062      | R-40-4               | 471            | 1.22%          |                                                                                                                                                                                                                                                                                                                                                                                                                                                                                                                                                                                                                                                                                                                                                                                                                                                                                                                                                                                                                                                                                                                                                                                                                                                                                                                                                                                                                                                                                                                                                                                                                                                                                                                                                                                                                                                                                                                                                                                                                                                                                                                                |
| 40001       | 44700      | R-40-10              | 4559           | 11.82%         |                                                                                                                                                                                                                                                                                                                                                                                                                                                                                                                                                                                                                                                                                                                                                                                                                                                                                                                                                                                                                                                                                                                                                                                                                                                                                                                                                                                                                                                                                                                                                                                                                                                                                                                                                                                                                                                                                                                                                                                                                                                                                                                                |
| 44701       | 45700      | R-40-14              | 979            | 2.54%          |                                                                                                                                                                                                                                                                                                                                                                                                                                                                                                                                                                                                                                                                                                                                                                                                                                                                                                                                                                                                                                                                                                                                                                                                                                                                                                                                                                                                                                                                                                                                                                                                                                                                                                                                                                                                                                                                                                                                                                                                                                                                                                                                |
| 45701       | 46700      | R-40-20              | 987            | 2.56%          |                                                                                                                                                                                                                                                                                                                                                                                                                                                                                                                                                                                                                                                                                                                                                                                                                                                                                                                                                                                                                                                                                                                                                                                                                                                                                                                                                                                                                                                                                                                                                                                                                                                                                                                                                                                                                                                                                                                                                                                                                                                                                                                                |
| 46703       | 48702      | R-40-23              | 1982           | 5.14%          |                                                                                                                                                                                                                                                                                                                                                                                                                                                                                                                                                                                                                                                                                                                                                                                                                                                                                                                                                                                                                                                                                                                                                                                                                                                                                                                                                                                                                                                                                                                                                                                                                                                                                                                                                                                                                                                                                                                                                                                                                                                                                                                                |
| 60001       | 62500      | R-30/40-18           | 2437           | 6.32%          |                                                                                                                                                                                                                                                                                                                                                                                                                                                                                                                                                                                                                                                                                                                                                                                                                                                                                                                                                                                                                                                                                                                                                                                                                                                                                                                                                                                                                                                                                                                                                                                                                                                                                                                                                                                                                                                                                                                                                                                                                                                                                                                                |
| 62501       | 68900      | R-30/40-19, -21, -24 | 5889           | 15.27%         |                                                                                                                                                                                                                                                                                                                                                                                                                                                                                                                                                                                                                                                                                                                                                                                                                                                                                                                                                                                                                                                                                                                                                                                                                                                                                                                                                                                                                                                                                                                                                                                                                                                                                                                                                                                                                                                                                                                                                                                                                                                                                                                                |
| 71273       | 71953      | R-40-4               | 482            | 1.25%          | from R-30-2 to -6                                                                                                                                                                                                                                                                                                                                                                                                                                                                                                                                                                                                                                                                                                                                                                                                                                                                                                                                                                                                                                                                                                                                                                                                                                                                                                                                                                                                                                                                                                                                                                                                                                                                                                                                                                                                                                                                                                                                                                                                                                                                                                              |
| 73001       | 76554      | R-30/40-16           | 3399           | 8.81%          | incl. 76228, 76229                                                                                                                                                                                                                                                                                                                                                                                                                                                                                                                                                                                                                                                                                                                                                                                                                                                                                                                                                                                                                                                                                                                                                                                                                                                                                                                                                                                                                                                                                                                                                                                                                                                                                                                                                                                                                                                                                                                                                                                                                                                                                                             |
| 85001       | 85275      | R-30-40/9            | 162            | 0.42%          | meat service                                                                                                                                                                                                                                                                                                                                                                                                                                                                                                                                                                                                                                                                                                                                                                                                                                                                                                                                                                                                                                                                                                                                                                                                                                                                                                                                                                                                                                                                                                                                                                                                                                                                                                                                                                                                                                                                                                                                                                                                                                                                                                                   |
| 90001       | 91021      | R-30/40-8            | 807            | 2.09%          | from R-30-1 to -6                                                                                                                                                                                                                                                                                                                                                                                                                                                                                                                                                                                                                                                                                                                                                                                                                                                                                                                                                                                                                                                                                                                                                                                                                                                                                                                                                                                                                                                                                                                                                                                                                                                                                                                                                                                                                                                                                                                                                                                                                                                                                                              |
| 91022       | 98718      | R-30-40-9            | 7111           | 18.44%         | The state of the s |
| 200379      | 200587     | R-50-5               | 201            | 0.52%          |                                                                                                                                                                                                                                                                                                                                                                                                                                                                                                                                                                                                                                                                                                                                                                                                                                                                                                                                                                                                                                                                                                                                                                                                                                                                                                                                                                                                                                                                                                                                                                                                                                                                                                                                                                                                                                                                                                                                                                                                                                                                                                                                |
|             |            |                      | 37875          | 98.21%         | PFE total = 38565                                                                                                                                                                                                                                                                                                                                                                                                                                                                                                                                                                                                                                                                                                                                                                                                                                                                                                                                                                                                                                                                                                                                                                                                                                                                                                                                                                                                                                                                                                                                                                                                                                                                                                                                                                                                                                                                                                                                                                                                                                                                                                              |