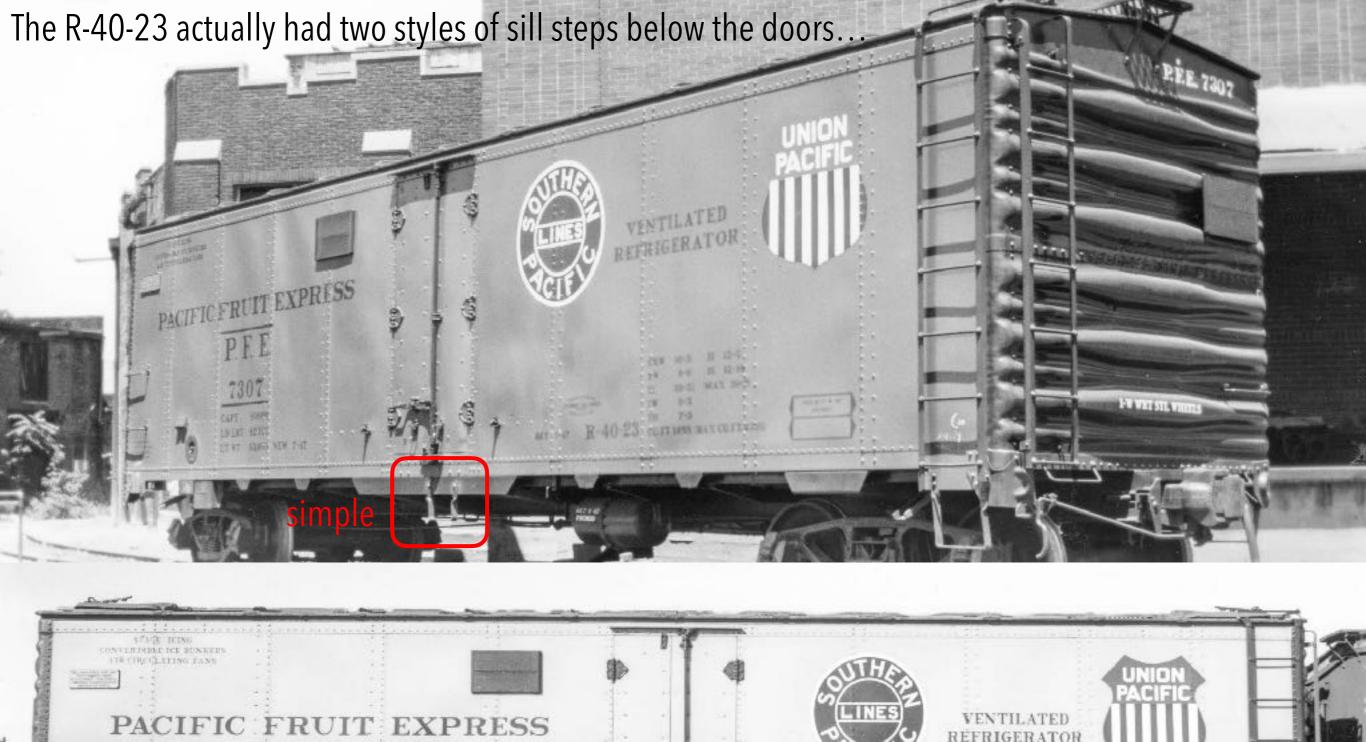

on the end to which the uncoupling device was mounted





### R-30-4 Modeling



When Red Caboose first offered R-30-12-9 (later R-30-9) reconditioned versions of the their R-30-12, they made an (fortuitous) error and tooled the cars the same height as the original R-30-12 models, making them incorrect for the taller -9s. They subsequently retooled -9 to the correct height, but the original incorrect models can be used as quite convincing R-30-4 models. Compare the height of this R-30-4 to its cousin R-30-9 PFE 92966 to its right. Red Caboose's error is your win!

Red Caboose 4000 – R-30-4

Note difference in height

Red Caboose 4200 – R-30-9

The R-40-10 had this interesting fixture to presumably prevent the hatch lever from remaining in the "up" position, creating a safety hazard









The uppermost main rib on the ends of the R-40-25 and -26 is flat along its bottom edge



The ladders and sill steps of the R-40-23, -25, and -26 (shown L to R, respectively) represent an evolution. The bottom of the ladders and the steps on the -23 are attached to a small bulb angle below the side sill; those on the -25 and -26 are attached to the bottom of the side sill via riveted shapes, similar to a PS-1 box car. The ladders on the -26 are of a Wine design, with the rungs secured into holes in the stiles, as opposed to using treads that are riveted to the stiles.



The R-40-25 and -26 ladders (as well as the -23 although they are simpler) can be effectively replicated using etched metal assemblies, as shown here. The stiles, treads ("rungs,") upper and lower mounting brackets, a