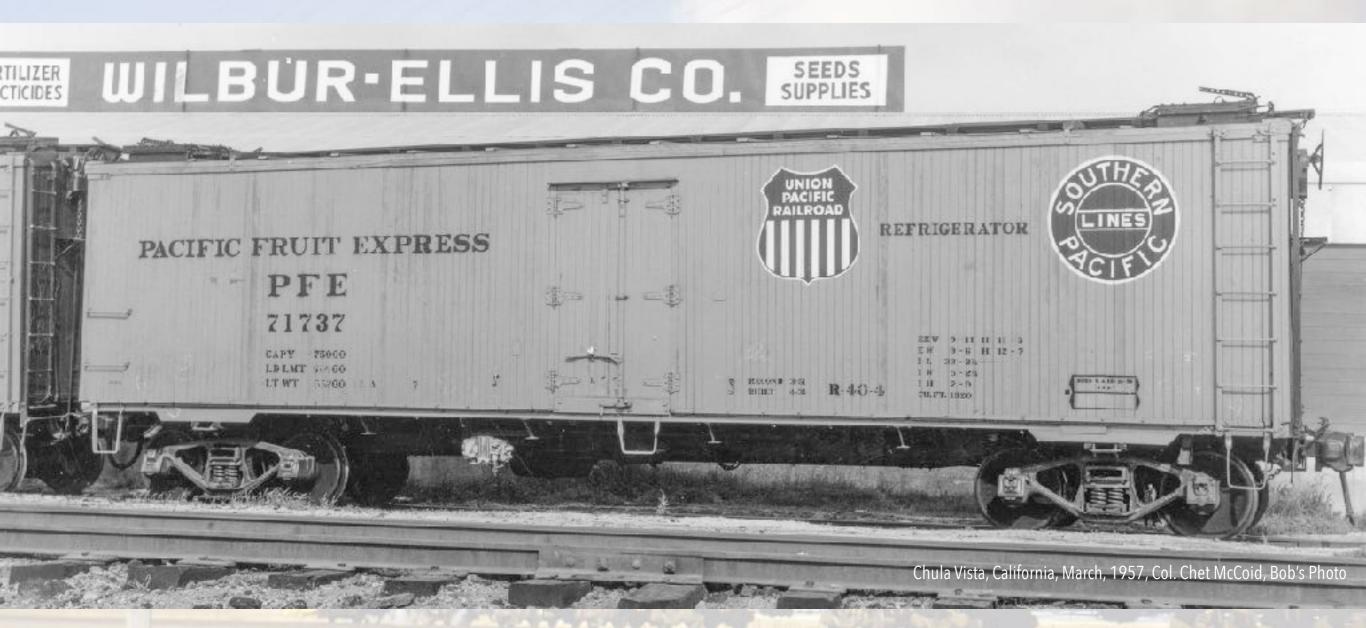

#### REFRIGERATOR EQUIPMENT.

The refrigerator cars of this Company are marked "Pacific Fruit Express" and "P. F. E." and are numbered and classified as follows: CAPACITY. DIMENSIONS. Capacity of Ice Tanks. DOORS. Capacity of Car OUTSIDE INSIDE Capacity Cubic Feet Measure Level Full. Founds. Sida Doors Pounds. Height from Rail. Width. Length of MARKINGS Total Capacity for Grushed NUMBERS. AND KIND OF CARS. in a in ft. in ft. ic. ft. PASSENGER. 1 BR Express, Refrig , Pass. 41 62 ..... 8 88 6 8 50 10 10 078 10 44 6 12 434 13 10 14 9 5 ... 6 034 13200 12700 12000 325 .... 2586 .... 83000 Total Passen ger Refrigerators FREIGHT. REPRIGERATOR. P. F. E. 1999 38 24 ..... 8 247 .... 41 10 9 434 9 107 8 44 12 314 12 117 14 314 314 ... 5 934 11700 11200 10600 279 ... 1918 .... 2 RS Vantilated ... Note B 5000 83 22 .... 8 3 7 3 41 880 534 10 34 3 64 12 916 13 796 15 116 4 ... 7 634 Note J Note J Note J 80000 2985 3 RS 2001 to Notes B. J. K 8000 33 21 89 .. 8 8 7 3 41 81 9 534 10 8; 8 7 19 9% 13 734 14 11 4 ... 7 634 12700 12200 11500 202 1988 2880 80000 2061 4 RS Notes B, J, K 7 41 41 834 9 534 10 31 3 61 12 914 13 714 15 11 8 ... 7 5 8 12700 12200 11500 302 80000 5 RS Notes B. J. K 66000 6 RS 66000 42 2 9 6 0 1128 7 RS 7 12 844 18 700001 12 RS .. Notes B, D 70000 31250 to 36473 38 21 .... 8 21 7 ... 41 91 9 41 9 101 3 41 12 83 18 112 14 7 1 4 ... 6 41 11700 11200 10600 279 ... 36474 to 36562 33 24 .... 8 24 7 ... 42 3 9 514 10 14 3 4 12 714 18 4 14 44 5 ... 6 5 14 RS 38563 to 39062 83 21 .... 8 21 7 ... 41 9 9 554 9 111 8 7 12 754 13 136 14 77 4 ... 6 354 11700 11200 10600 279 40001 to 44700 33 21 .... 8 8 7 3 41 84 9 456 10 01 8 74 12 678 18 456 14 84 4 ... 7 034 Note J Note J Note J