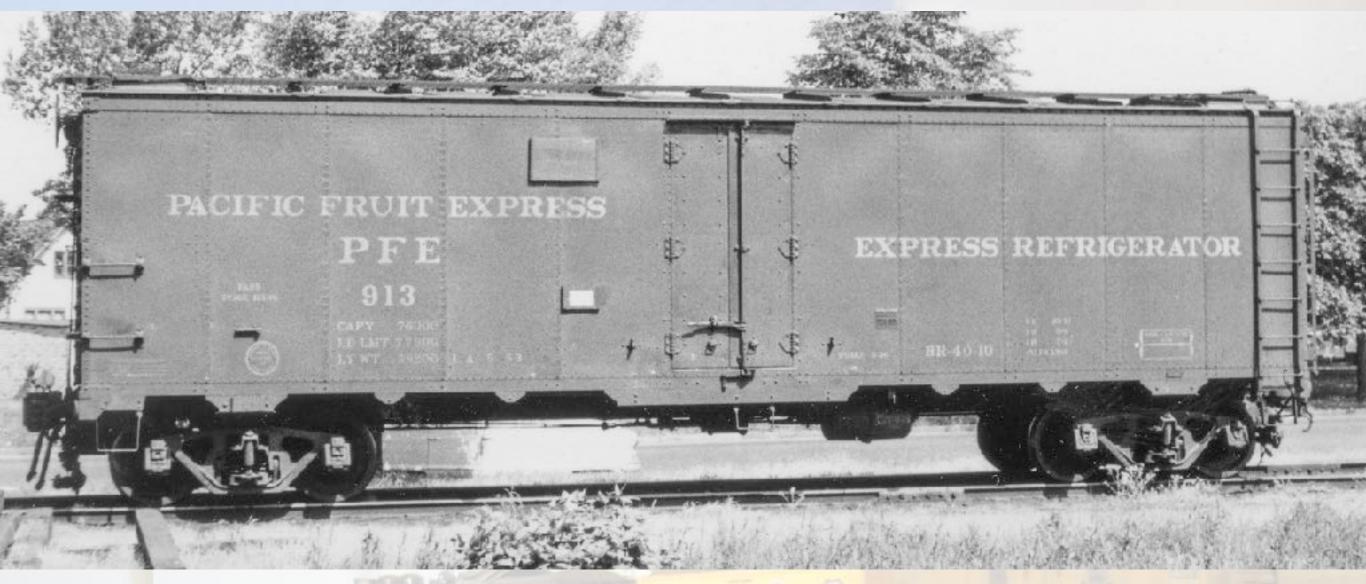

# PFE Roster at January, 1953

- Includes only series
   with at least 100
   cars
- Listed by reporting marks numbers
- Source: Official
   Railway Equipment

   Register, January,
   1953

| Series Start | Series End        | Class                 | Qty. Jan. 1953 | % of PFE fleet | Notes              |
|--------------|-------------------|-----------------------|----------------|----------------|--------------------|
| 91022        | 98718             | R-30/40-9             | 7111           | 18.44%         |                    |
| 85001        | 1 85275 R-30/40-9 |                       | 162            | 0.42%          | meat service       |
| 62501        | 68900             | R-30/40-19, -21, -24  | 5889           | 15.27%         |                    |
| 5001         | 8000              | R-40-23               | 2961           | 7.68%          |                    |
| 46703        | 48702             | R-40-23               | 1982           | 5.14%          | 4943 total         |
| 40001        | 44700             | R-40-10               | 4559           | 11.82%         |                    |
| 73001        | 76554             | R-30/40-16            | 3399           | 8.81%          | incl. 76228, 76229 |
| 2001         | 5000              | R-40-25               | 2985           | 7.74%          |                    |
| 60001        | 62500             | R-30/40-18            | 2437           | 6.32%          |                    |
| 8001         | 10000             | R-40-26               | 1997           | 5.18%          |                    |
| 45701        | 46700             | R-40-20               | 987            | 2.56%          |                    |
| 44701        | 45700             | R-40-14               | 979            | 2.54%          |                    |
| 90001        | 91021             | R-30/40-8             | 807            | 2.09%          | from R-30-1 to -6  |
| 71273        | 71953             | R-40-4                | 482            | 1.25%          | from R-30-2 to -6  |
| 38563        | 39062             | R-40-4                | 471            | 1.22%          |                    |
| 13280        | 15919             | R-30-4                | 466            | 1.21%          | from R-30-11, -12  |
| 200379       | 200587            | R-50-5                | 201            | 0.52%          |                    |
|              | THE LEE           | TO THE REAL PROPERTY. | 37875          | 98.21%         | PFE total = 38565  |

## PFE Roster at January, 1953

- Includes only series
   with at least 100
   cars
- Listed by reporting marks numbers
- Source: Official
   Railway Equipment

   Register, January,
   1953

| eries Start | Series End | Class                | Qty. Jan. 1953 | % of PFE fleet | Notes                                                                                                                                                                                                                                                                                                                                                                                                                                                                                                                                                                                                                                                                                                                                                                                                                                                                                                                                                                                                                                                                                                                                                                                                                                                                                                                                                                                                                                                                                                                                                                                                                                                                                                                                                                                                                                                                                                                                                                                                                                                                                                                          |
|-------------|------------|----------------------|----------------|----------------|--------------------------------------------------------------------------------------------------------------------------------------------------------------------------------------------------------------------------------------------------------------------------------------------------------------------------------------------------------------------------------------------------------------------------------------------------------------------------------------------------------------------------------------------------------------------------------------------------------------------------------------------------------------------------------------------------------------------------------------------------------------------------------------------------------------------------------------------------------------------------------------------------------------------------------------------------------------------------------------------------------------------------------------------------------------------------------------------------------------------------------------------------------------------------------------------------------------------------------------------------------------------------------------------------------------------------------------------------------------------------------------------------------------------------------------------------------------------------------------------------------------------------------------------------------------------------------------------------------------------------------------------------------------------------------------------------------------------------------------------------------------------------------------------------------------------------------------------------------------------------------------------------------------------------------------------------------------------------------------------------------------------------------------------------------------------------------------------------------------------------------|
| 2001 5000   |            | R-40-25              | 2985           | 7.74%          |                                                                                                                                                                                                                                                                                                                                                                                                                                                                                                                                                                                                                                                                                                                                                                                                                                                                                                                                                                                                                                                                                                                                                                                                                                                                                                                                                                                                                                                                                                                                                                                                                                                                                                                                                                                                                                                                                                                                                                                                                                                                                                                                |
| 5001        | 8000       | R-40-23              | 2961           | 7.68%          |                                                                                                                                                                                                                                                                                                                                                                                                                                                                                                                                                                                                                                                                                                                                                                                                                                                                                                                                                                                                                                                                                                                                                                                                                                                                                                                                                                                                                                                                                                                                                                                                                                                                                                                                                                                                                                                                                                                                                                                                                                                                                                                                |
| 8001        | 10000      | R-40-26              | 1997           | 5.18%          |                                                                                                                                                                                                                                                                                                                                                                                                                                                                                                                                                                                                                                                                                                                                                                                                                                                                                                                                                                                                                                                                                                                                                                                                                                                                                                                                                                                                                                                                                                                                                                                                                                                                                                                                                                                                                                                                                                                                                                                                                                                                                                                                |
| 13280       | 15919      | R-30-4               | 466            | 1.21%          | from R-30-11, -12                                                                                                                                                                                                                                                                                                                                                                                                                                                                                                                                                                                                                                                                                                                                                                                                                                                                                                                                                                                                                                                                                                                                                                                                                                                                                                                                                                                                                                                                                                                                                                                                                                                                                                                                                                                                                                                                                                                                                                                                                                                                                                              |
| 38563       | 39062      | R-40-4               | 471            | 1.22%          |                                                                                                                                                                                                                                                                                                                                                                                                                                                                                                                                                                                                                                                                                                                                                                                                                                                                                                                                                                                                                                                                                                                                                                                                                                                                                                                                                                                                                                                                                                                                                                                                                                                                                                                                                                                                                                                                                                                                                                                                                                                                                                                                |
| 40001       | 44700      | R-40-10              | 4559           | 11.82%         |                                                                                                                                                                                                                                                                                                                                                                                                                                                                                                                                                                                                                                                                                                                                                                                                                                                                                                                                                                                                                                                                                                                                                                                                                                                                                                                                                                                                                                                                                                                                                                                                                                                                                                                                                                                                                                                                                                                                                                                                                                                                                                                                |
| 44701       | 45700      | R-40-14              | 979            | 2.54%          |                                                                                                                                                                                                                                                                                                                                                                                                                                                                                                                                                                                                                                                                                                                                                                                                                                                                                                                                                                                                                                                                                                                                                                                                                                                                                                                                                                                                                                                                                                                                                                                                                                                                                                                                                                                                                                                                                                                                                                                                                                                                                                                                |
| 45701       | 46700      | R-40-20              | 987            | 2.56%          |                                                                                                                                                                                                                                                                                                                                                                                                                                                                                                                                                                                                                                                                                                                                                                                                                                                                                                                                                                                                                                                                                                                                                                                                                                                                                                                                                                                                                                                                                                                                                                                                                                                                                                                                                                                                                                                                                                                                                                                                                                                                                                                                |
| 46703       | 48702      | R-40-23              | 1982           | 5.14%          |                                                                                                                                                                                                                                                                                                                                                                                                                                                                                                                                                                                                                                                                                                                                                                                                                                                                                                                                                                                                                                                                                                                                                                                                                                                                                                                                                                                                                                                                                                                                                                                                                                                                                                                                                                                                                                                                                                                                                                                                                                                                                                                                |
| 60001       | 62500      | R-30/40-18           | 2437           | 6.32%          |                                                                                                                                                                                                                                                                                                                                                                                                                                                                                                                                                                                                                                                                                                                                                                                                                                                                                                                                                                                                                                                                                                                                                                                                                                                                                                                                                                                                                                                                                                                                                                                                                                                                                                                                                                                                                                                                                                                                                                                                                                                                                                                                |
| 62501       | 68900      | R-30/40-19, -21, -24 | 5889           | 15.27%         |                                                                                                                                                                                                                                                                                                                                                                                                                                                                                                                                                                                                                                                                                                                                                                                                                                                                                                                                                                                                                                                                                                                                                                                                                                                                                                                                                                                                                                                                                                                                                                                                                                                                                                                                                                                                                                                                                                                                                                                                                                                                                                                                |
| 71273       | 71953      | R-40-4               | 482            | 1.25%          | from R-30-2 to -6                                                                                                                                                                                                                                                                                                                                                                                                                                                                                                                                                                                                                                                                                                                                                                                                                                                                                                                                                                                                                                                                                                                                                                                                                                                                                                                                                                                                                                                                                                                                                                                                                                                                                                                                                                                                                                                                                                                                                                                                                                                                                                              |
| 73001       | 76554      | R-30/40-16           | 3399           | 8.81%          | incl. 76228, 76229                                                                                                                                                                                                                                                                                                                                                                                                                                                                                                                                                                                                                                                                                                                                                                                                                                                                                                                                                                                                                                                                                                                                                                                                                                                                                                                                                                                                                                                                                                                                                                                                                                                                                                                                                                                                                                                                                                                                                                                                                                                                                                             |
| 85001       | 85275      | R-30-40/9            | 162            | 0.42%          | meat service                                                                                                                                                                                                                                                                                                                                                                                                                                                                                                                                                                                                                                                                                                                                                                                                                                                                                                                                                                                                                                                                                                                                                                                                                                                                                                                                                                                                                                                                                                                                                                                                                                                                                                                                                                                                                                                                                                                                                                                                                                                                                                                   |
| 90001       | 91021      | R-30/40-8            | 807            | 2.09%          | from R-30-1 to -6                                                                                                                                                                                                                                                                                                                                                                                                                                                                                                                                                                                                                                                                                                                                                                                                                                                                                                                                                                                                                                                                                                                                                                                                                                                                                                                                                                                                                                                                                                                                                                                                                                                                                                                                                                                                                                                                                                                                                                                                                                                                                                              |
| 91022       | 98718      | R-30-40-9            | 7111           | 18.44%         | The state of the s |
| 200379      | 200587     | R-50-5               | 201            | 0.52%          |                                                                                                                                                                                                                                                                                                                                                                                                                                                                                                                                                                                                                                                                                                                                                                                                                                                                                                                                                                                                                                                                                                                                                                                                                                                                                                                                                                                                                                                                                                                                                                                                                                                                                                                                                                                                                                                                                                                                                                                                                                                                                                                                |
|             |            |                      | 37875          | 98.21%         | PFE total = 38565                                                                                                                                                                                                                                                                                                                                                                                                                                                                                                                                                                                                                                                                                                                                                                                                                                                                                                                                                                                                                                                                                                                                                                                                                                                                                                                                                                                                                                                                                                                                                                                                                                                                                                                                                                                                                                                                                                                                                                                                                                                                                                              |