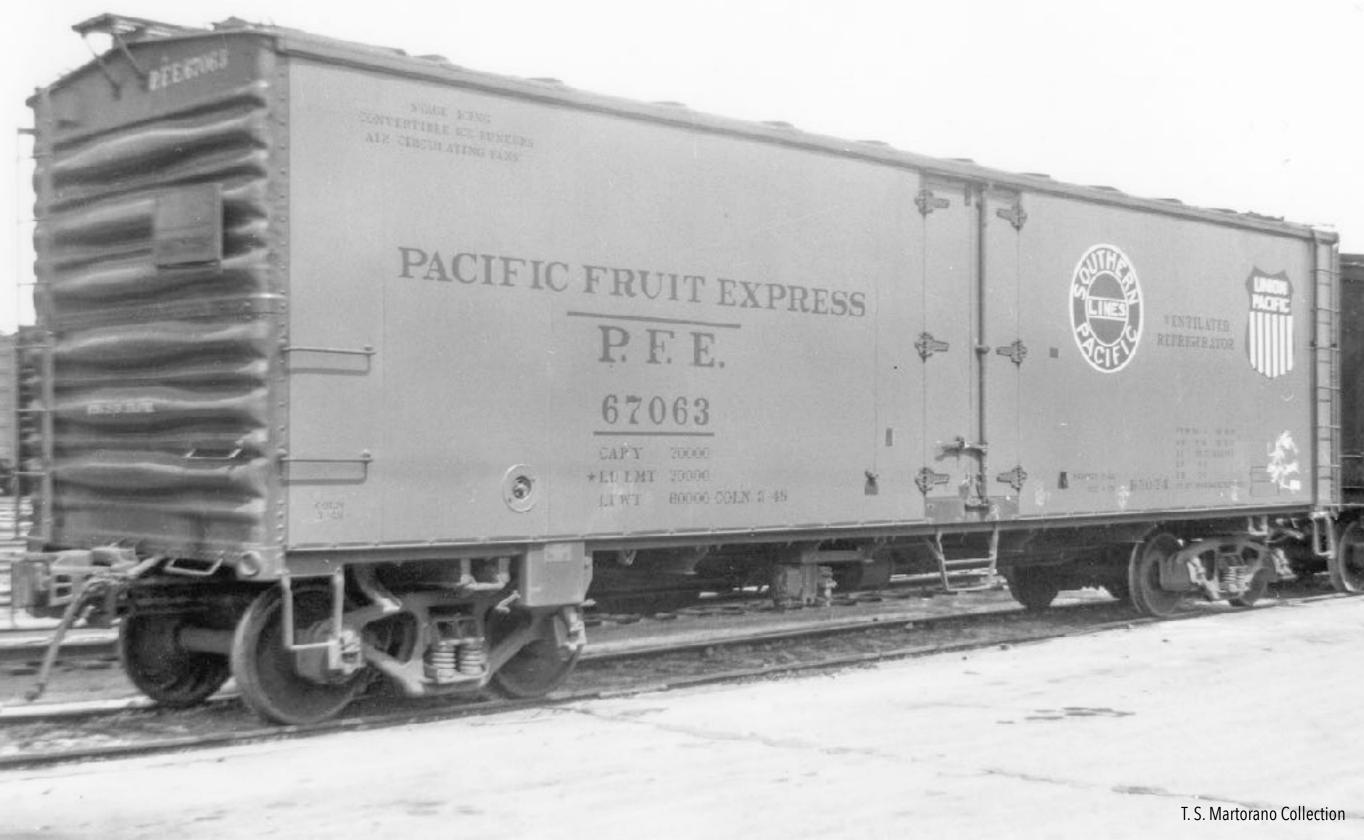

#### REFRIGERATOR EQUIPMENT.

The refrigerator cars of this Company are marked "Pacific Fruit Express" and "P. F. E." and are numbered and classified as follows: CAPACITY. DIMENSIONS. Capacity of Ice Tanks. DOORS. Capacity of Car OUTSIDE INSIDE Capacity Cubic Feet Measure Level Full. Founds. Sida Doors Pounds. Height from Rail. Width. Length of MARKINGS Total Capacity for Grushed NUMBERS. AND KIND OF CARS. in a in ft. in ft. ic. ft. PASSENGER. 1 BR Express, Refrig , Pass. 41 62 ..... 8 88 6 8 50 10 10 078 10 44 6 12 434 13 10 14 9 5 ... 6 034 13200 12700 12000 325 .... 2586 .... 83000 Total Passen ger Refrigerators FREIGHT. REPRIGERATOR. P. F. E. 1999 38 24 ..... 8 247 .... 41 10 9 434 9 107 8 44 12 314 12 117 14 314 314 ... 5 934 11700 11200 10600 279 ... 1918 .... 2 RS Vantilated ... Note B 5000 83 22 .... 8 3 7 3 41 880 534 10 34 3 64 12 916 13 796 15 116 4 ... 7 634 Note J Note J Note J 80000 2985 3 RS 2001 to Notes B. J. K 8000 33 21 89 .. 8 8 7 3 41 81 9 534 10 8; 8 7 19 9% 13 734 14 11 4 ... 7 634 12700 12200 11500 202 1988 2880 80000 2061 4 RS Notes B, J, K 7 41 41 834 9 534 10 31 3 61 12 914 13 714 15 11 8 ... 7 5 8 12700 12200 11500 302 80000 5 RS Notes B. J. K 66000 6 RS 66000 42 2 9 6 0 1128 7 RS 7 12 844 18 700001 12 RS .. Notes B, D 70000 31250 to 36473 38 21 .... 8 21 7 ... 41 91 9 41 9 101 3 41 12 83 18 112 14 7 1 4 ... 6 41 11700 11200 10600 279 ... 36474 to 36562 33 24 .... 8 24 7 ... 42 3 9 514 10 14 3 4 12 714 18 4 14 44 5 ... 6 5 14 RS 38563 to 39062 83 21 .... 8 21 7 ... 41 9 9 554 9 111 8 7 12 754 13 136 14 77 4 ... 6 354 11700 11200 10600 279 40001 to 44700 33 21 .... 8 8 7 3 41 84 9 456 10 01 8 74 12 678 18 456 14 84 4 ... 7 034 Note J Note J Note J