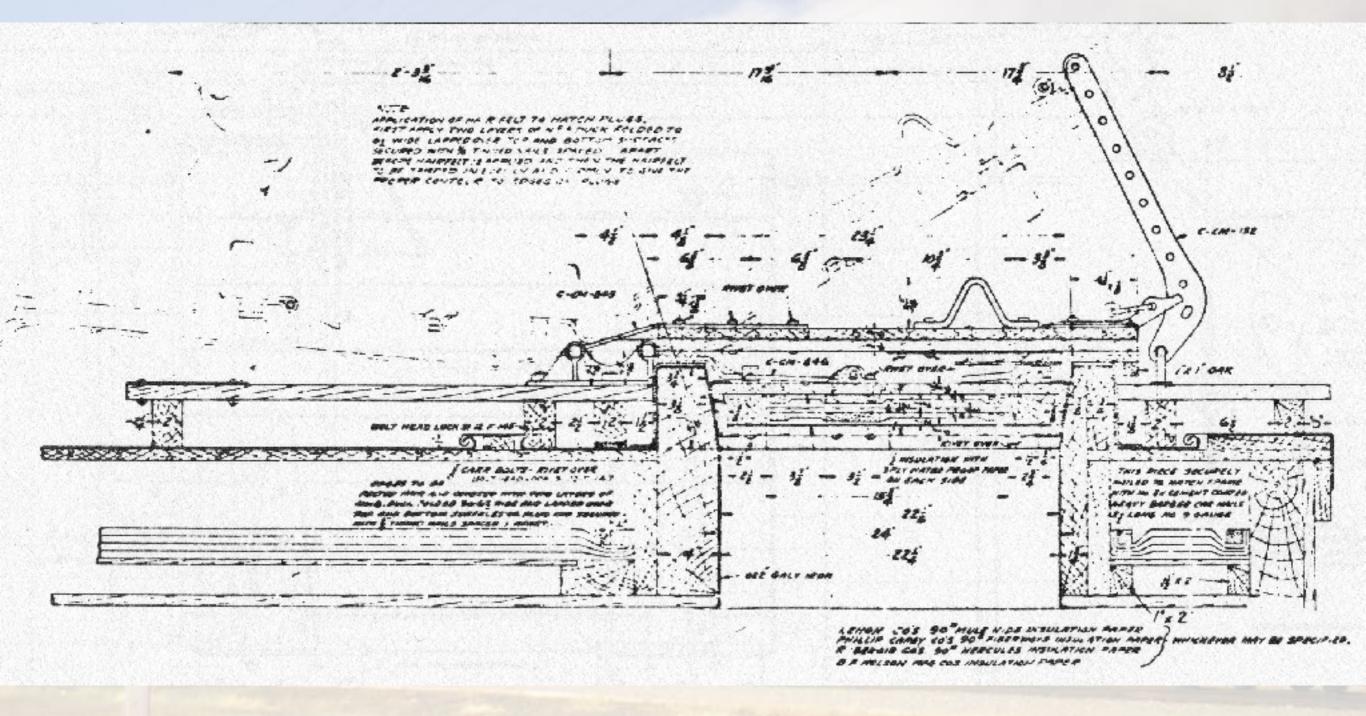

#### REFRIGERATOR EQUIPMENT.

The refrigerator cars of this Company are marked "Pacific Fruit Express" and "P. F. E." and are numbered and classified as follows: CAPACITY. DIMENSIONS. Capacity of Ice Tanks. DOORS. Capacity of Car OUTSIDE INSIDE Capacity Cubic Feet Measure Level Full. Founds. Sida Doors Pounds. Height from Rail. Width. Length of MARKINGS Total Capacity for Grushed NUMBERS. AND KIND OF CARS. in a in ft. in ft. ic. ft. PASSENGER. 1 BR Express, Refrig , Pass. 41 62 ..... 8 88 6 8 50 10 10 078 10 44 6 12 434 13 10 14 9 5 ... 6 034 13200 12700 12000 325 .... 2586 .... 83000 Total Passen ger Refrigerators FREIGHT. REPRIGERATOR. P. F. E. 1999 38 24 ..... 8 247 .... 41 10 9 434 9 107 8 44 12 314 12 117 14 314 314 ... 5 934 11700 11200 10600 279 ... 1918 .... 2 RS Vantilated ... Note B 5000 83 22 .... 8 3 7 3 41 880 534 10 34 3 64 12 916 13 796 15 116 4 ... 7 634 Note J Note J Note J 80000 2985 3 RS 2001 to Notes B. J. K 8000 33 21 89 .. 8 8 7 3 41 81 9 534 10 8; 8 7 19 9% 13 734 14 11 4 ... 7 634 12700 12200 11500 202 1988 2880 80000 2061 4 RS Notes B, J, K 7 41 41 834 9 534 10 31 3 61 12 914 13 714 15 11 8 ... 7 5 8 12700 12200 11500 302 80000 5 RS Notes B. J. K 66000 6 RS 66000 42 2 9 6 0 1128 7 RS 7 12 844 18 700001 12 RS .. Notes B, D 70000 31250 to 36473 38 21 .... 8 21 7 ... 41 91 9 41 9 101 3 41 12 83 18 112 14 7 1 4 ... 6 41 11700 11200 10600 279 ... 36474 to 36562 33 24 .... 8 24 7 ... 42 3 9 514 10 14 3 4 12 714 18 4 14 44 5 ... 6 5 14 RS 38563 to 39062 83 21 .... 8 21 7 ... 41 9 9 554 9 111 8 7 12 754 13 136 14 77 4 ... 6 354 11700 11200 10600 279 40001 to 44700 33 21 .... 8 8 7 3 41 84 9 456 10 01 8 74 12 678 18 456 14 84 4 ... 7 034 Note J Note J Note J