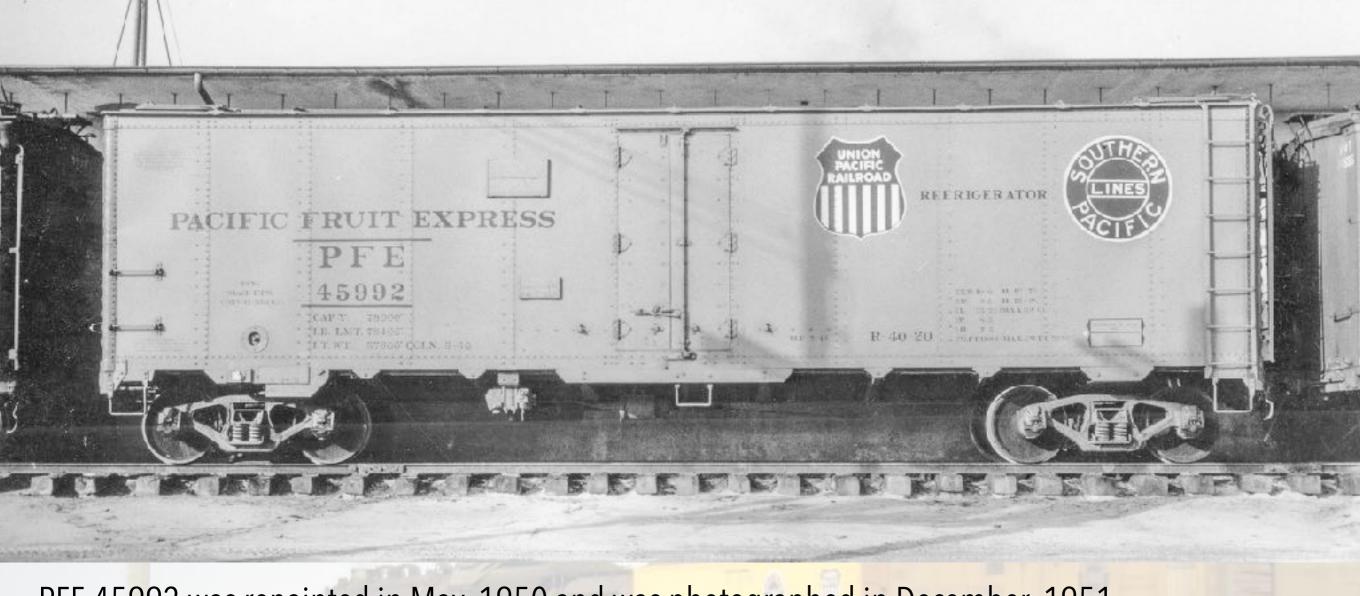

#### REFRIGERATOR EQUIPMENT.

The refrigerator cars of this Company are marked "Pacific Fruit Express" and "P. F. E." and are numbered and classified as follows: CAPACITY. DIMENSIONS. Capacity of Ice Tanks. DOORS. Capacity of Car OUTSIDE INSIDE Capacity Cubic Feet Measure Level Full. Founds. Sida Doors Pounds. Height from Rail. Width. Length of MARKINGS Total Capacity for Grushed NUMBERS. AND KIND OF CARS. in a in ft. in ft. ic. ft. PASSENGER. 1 BR Express, Refrig , Pass. 41 62 ..... 8 88 6 8 50 10 10 078 10 44 6 12 434 13 10 14 9 5 ... 6 034 13200 12700 12000 325 .... 2586 .... 83000 Total Passen ger Refrigerators FREIGHT. REPRIGERATOR. P. F. E. 1999 38 24 ..... 8 247 .... 41 10 9 434 9 107 8 44 12 314 12 117 14 314 314 ... 5 934 11700 11200 10600 279 ... 1918 .... 2 RS Vantilated ... Note B 5000 83 22 .... 8 3 7 3 41 880 534 10 34 3 64 12 916 13 796 15 116 4 ... 7 634 Note J Note J Note J 80000 2985 3 RS 2001 to Notes B. J. K 8000 33 21 89 .. 8 8 7 3 41 81 9 534 10 8; 8 7 19 9% 13 734 14 11 4 ... 7 634 12700 12200 11500 202 1988 2880 80000 2061 4 RS Notes B, J, K 7 41 41 834 9 534 10 31 3 61 12 914 13 714 15 11 8 ... 7 5 8 12700 12200 11500 302 80000 5 RS Notes B. J. K 66000 6 RS 66000 42 2 9 6 0 1128 7 RS 7 12 844 18 700001 12 RS .. Notes B, D 70000 31250 to 36473 38 21 .... 8 21 7 ... 41 91 9 41 9 101 3 41 12 83 18 112 14 7 1 4 ... 6 41 11700 11200 10600 279 ... 36474 to 36562 33 24 .... 8 24 7 ... 42 3 9 514 10 14 3 4 12 714 18 4 14 44 5 ... 6 5 14 RS 38563 to 39062 83 21 .... 8 21 7 ... 41 9 9 554 9 111 8 7 12 754 13 136 14 77 4 ... 6 354 11700 11200 10600 279 40001 to 44700 33 21 .... 8 8 7 3 41 84 9 456 10 01 8 74 12 678 18 456 14 84 4 ... 7 034 Note J Note J Note J