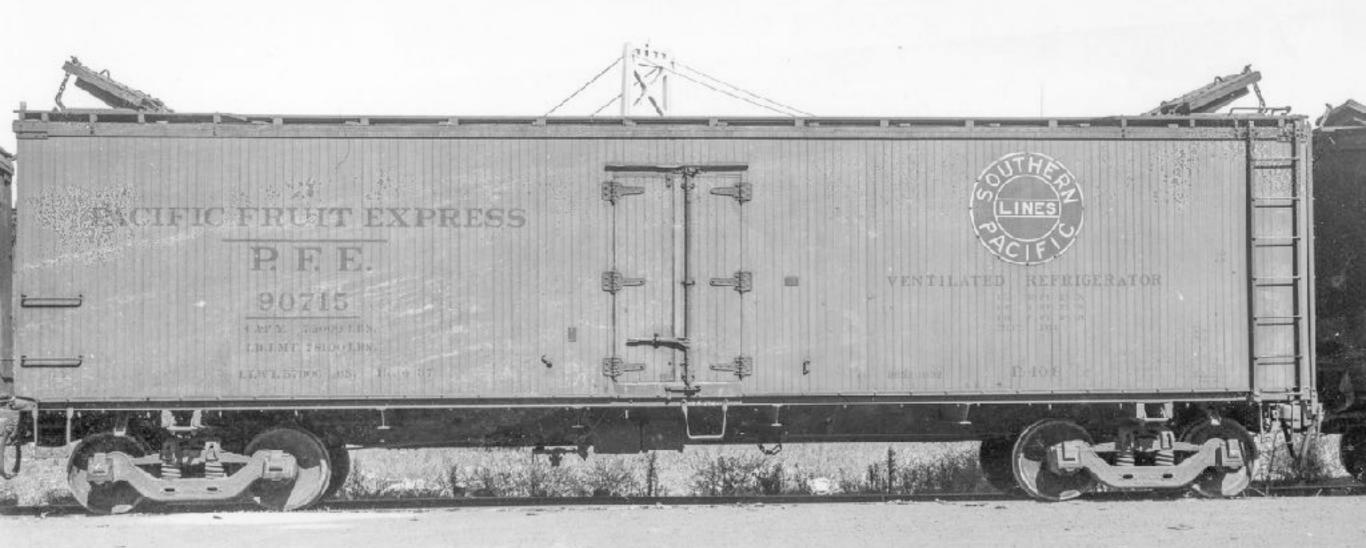

#### REFRIGERATOR EQUIPMENT.

The refrigerator cars of this Company are marked "Pacific Fruit Express" and "P. F. E." and are numbered and classified as follows: CAPACITY. DIMENSIONS. Capacity of Ice Tanks. DOORS. Capacity of Car OUTSIDE INSIDE Capacity Cubic Feet Measure Level Full. Founds. Sida Doors Pounds. Height from Rail. Width. Length of MARKINGS Total Capacity for Grushed NUMBERS. AND KIND OF CARS. in a in ft. in ft. ic. ft. PASSENGER. 1 BR Express, Refrig , Pass. 41 62 ..... 8 88 6 8 50 10 10 078 10 44 6 12 434 13 10 14 9 5 ... 6 034 13200 12700 12000 325 .... 2586 .... 83000 Total Passen ger Refrigerators FREIGHT. REPRIGERATOR. P. F. E. 1999 38 24 ..... 8 247 .... 41 10 9 434 9 107 8 44 12 314 12 117 14 314 314 ... 5 934 11700 11200 10600 279 ... 1918 .... 2 RS Vantilated ... Note B 5000 83 22 .... 8 3 7 3 41 880 534 10 34 3 64 12 916 13 796 15 116 4 ... 7 634 Note J Note J Note J 80000 2985 3 RS 2001 to Notes B. J. K 8000 33 21 89 .. 8 8 7 3 41 81 9 534 10 8; 8 7 19 9% 13 734 14 11 4 ... 7 634 12700 12200 11500 202 1988 2880 80000 2061 4 RS Notes B, J, K 7 41 41 834 9 534 10 31 3 61 12 914 13 714 15 11 8 ... 7 5 8 12700 12200 11500 302 80000 5 RS Notes B. J. K 66000 6 RS 66000 42 2 9 6 0 1128 7 RS 7 12 844 18 700001 12 RS .. Notes B, D 70000 31250 to 36473 38 21 .... 8 21 7 ... 41 91 9 41 9 101 3 41 12 83 18 112 14 7 1 4 ... 6 41 11700 11200 10600 279 ... 36474 to 36562 33 24 .... 8 24 7 ... 42 3 9 514 10 14 3 4 12 714 18 4 14 44 5 ... 6 5 14 RS 38563 to 39062 83 21 .... 8 21 7 ... 41 9 9 554 9 111 8 7 12 754 13 136 14 77 4 ... 6 354 11700 11200 10600 279 40001 to 44700 33 21 .... 8 8 7 3 41 84 9 456 10 01 8 74 12 678 18 456 14 84 4 ... 7 034 Note J Note J Note J