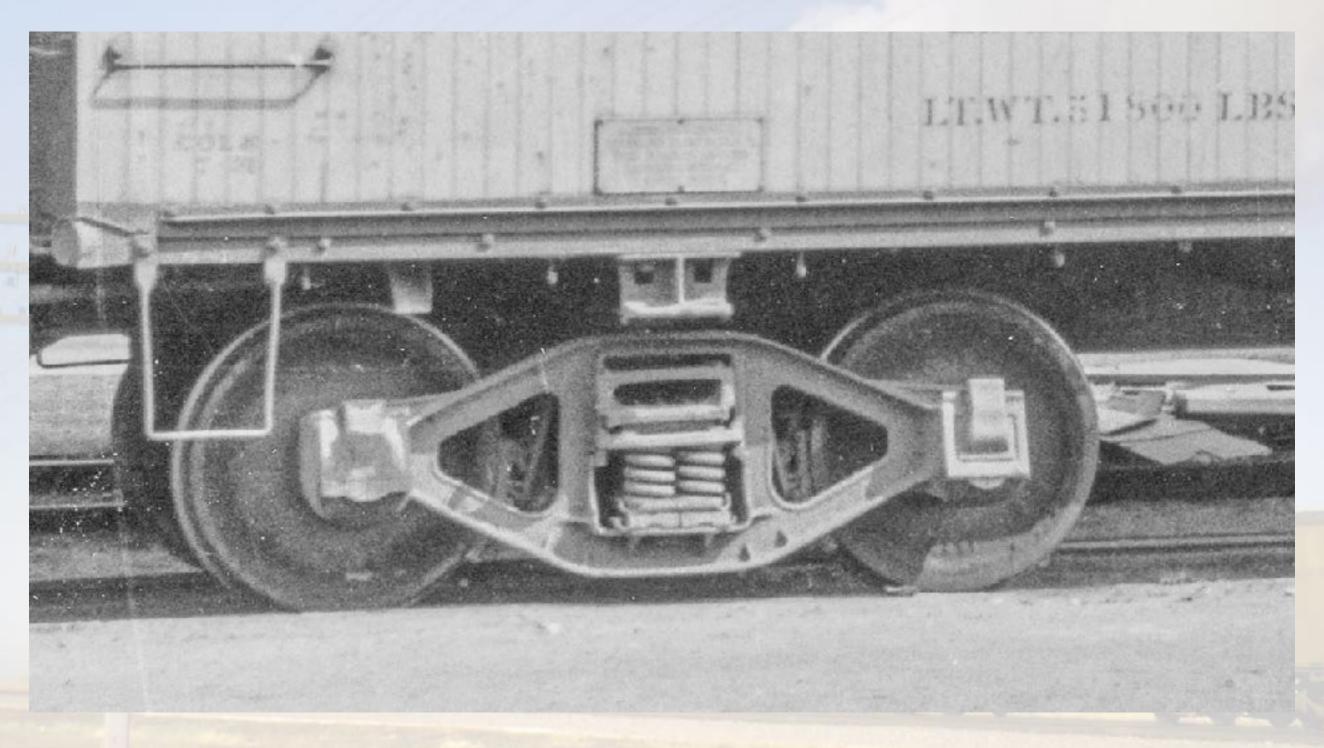

major acquisitions in the R-30-1, -2, -4, -5, and -6 classes. This strong commitment continued in the late 'teens and '20s with the R-30-11, -12, -13, and -14 classes. The last new wood cars were added between 1928-1930 in the R-40-2 and -4 classes.\*

PFE had rebuilding programs in place throughout its history. The rebuilds that produced the -4\*\* and -8 classes started the "modern" rebuilds that continued with the program of the late '30s through the late '40s that made up a major portion of the fleet well into the '50s.

See Pacific Fruit Express and Harley website

\*PFE added 89 cars in class R-40-1 that were based upon an ARA design (SFRD adopted this design as their standard refrigerator car design of the late '20s and early '30s) \*\*there were both new and rebuilt -4 classes





Compare/contrast this with the "early" Bettendorf

#### R-30-4 and R-40-4

The R-40-4 builds (new) and R-30-4 and R-40-4 rebuilds represented a significant shift in PFE car development through the introduction of steel for the superstructure of the cars. Other changes included improved insulation and power hand brakes (introduced for part of the R-40-2 class).

- New R-40-4 cars: 38563-39062
- Rebuilt R-40-4, 510 cars:
  - 71273-71300
  - 71359-71400
  - ●71429-71500
  - ●**7**1586-71953
- Rebuilt R-30-4, 619 cars:
  - 13220-15919 and 19920-22519



PFE 71624 was one of the R-40-4s drawn from the R-30-2 to -6 classes and rebuilt to R-40-4 standards



PFE 71737 was (re)built in April, 1931 and reconditioned March, 1951



PFE 15445 was rebuilt in 1931 from an R-30-11 and designated class