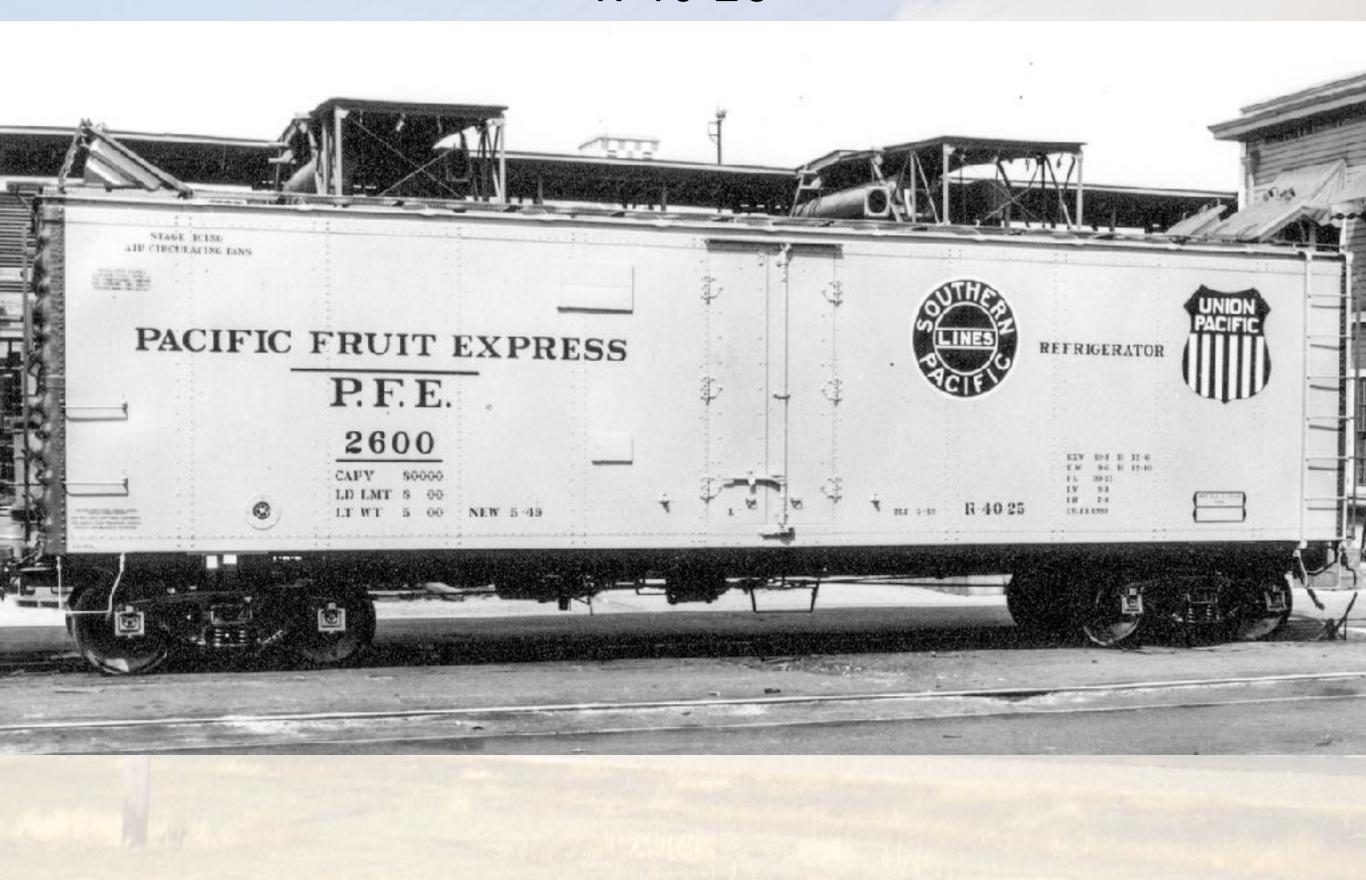

#### REFRIGERATOR EQUIPMENT.

The refrigerator cars of this Company are marked "Pacific Fruit Express" and "P. F. E." and are numbered and classified as follows: CAPACITY. DIMENSIONS. Capacity of Ice Tanks. DOORS. Capacity of Car OUTSIDE INSIDE Capacity Cubic Feet Measure Level Full. Founds. Sida Doors Pounds. Height from Rail. Width. Length of MARKINGS Total Capacity for Grushed NUMBERS. AND KIND OF CARS. in a in ft. in ft. ic. ft. PASSENGER. 1 BR Express, Refrig , Pass. 41 62 ..... 8 88 6 8 50 10 10 078 10 44 6 12 434 13 10 14 9 5 ... 6 034 13200 12700 12000 325 .... 2586 .... 83000 Total Passen ger Refrigerators FREIGHT. REPRIGERATOR. P. F. E. 1999 38 24 ..... 8 247 .... 41 10 9 434 9 107 8 44 12 314 12 117 14 314 314 ... 5 934 11700 11200 10600 279 ... 1918 .... 2 RS Vantilated ... Note B 5000 83 22 .... 8 3 7 3 41 880 534 10 34 3 64 12 916 13 796 15 116 4 ... 7 634 Note J Note J Note J 80000 2985 3 RS 2001 to Notes B. J. K 8000 33 21 89 .. 8 8 7 3 41 81 9 534 10 8; 8 7 19 9% 13 734 14 11 4 ... 7 634 12700 12200 11500 202 1988 2880 80000 2061 4 RS Notes B, J, K 7 41 41 834 9 534 10 31 3 61 12 914 13 714 15 11 8 ... 7 5 8 12700 12200 11500 302 80000 5 RS Notes B. J. K 66000 6 RS 66000 42 2 9 6 0 1128 7 RS 7 12 844 18 700001 12 RS .. Notes B, D 70000 31250 to 36473 38 21 .... 8 21 7 ... 41 91 9 41 9 101 3 41 12 83 18 112 14 7 1 4 ... 6 41 11700 11200 10600 279 ... 36474 to 36562 33 24 .... 8 24 7 ... 42 3 9 514 10 14 3 4 12 714 18 4 14 44 5 ... 6 5 14 RS 38563 to 39062 83 21 .... 8 21 7 ... 41 9 9 554 9 111 8 7 12 754 13 136 14 77 4 ... 6 354 11700 11200 10600 279 40001 to 44700 33 21 .... 8 8 7 3 41 84 9 456 10 01 8 74 12 678 18 456 14 84 4 ... 7 034 Note J Note J Note J