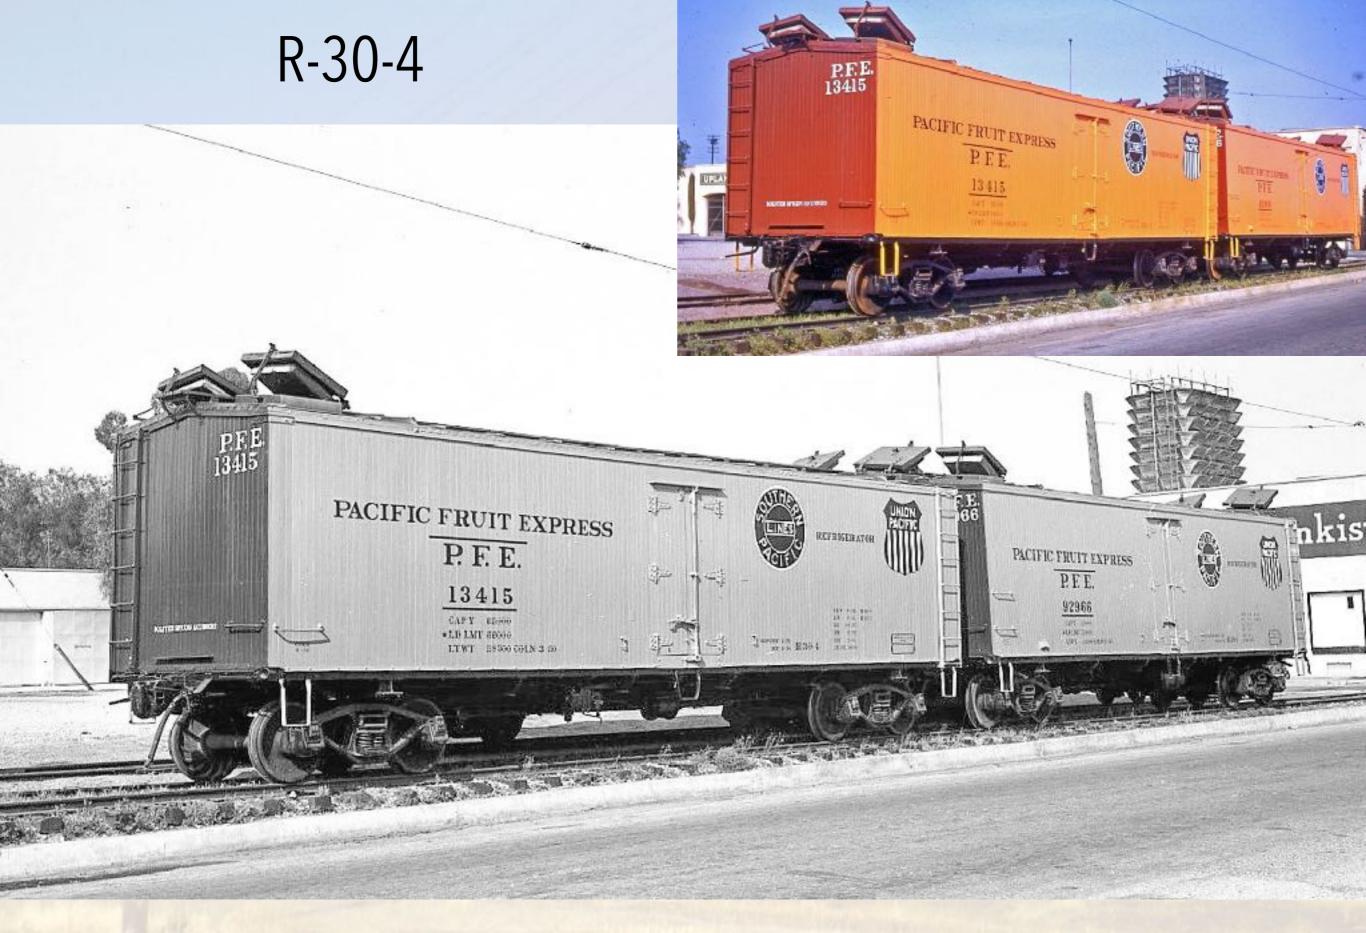

# PFE Roster at January, 1953

- Includes only series
   with at least 100
   cars
- Listed by reporting marks numbers
- Source: Official
   Railway Equipment

   Register, January,
   1953

| Series Start | Series End        | Class                 | Qty. Jan. 1953 | % of PFE fleet | Notes              |
|--------------|-------------------|-----------------------|----------------|----------------|--------------------|
| 91022        | 98718             | R-30/40-9             | 7111           | 18.44%         |                    |
| 85001        | 1 85275 R-30/40-9 |                       | 162            | 0.42%          | meat service       |
| 62501        | 68900             | R-30/40-19, -21, -24  | 5889           | 15.27%         |                    |
| 5001         | 8000              | R-40-23               | 2961           | 7.68%          |                    |
| 46703        | 48702             | R-40-23               | 1982           | 5.14%          | 4943 total         |
| 40001        | 44700             | R-40-10               | 4559           | 11.82%         |                    |
| 73001        | 76554             | R-30/40-16            | 3399           | 8.81%          | incl. 76228, 76229 |
| 2001         | 5000              | R-40-25               | 2985           | 7.74%          |                    |
| 60001        | 62500             | R-30/40-18            | 2437           | 6.32%          |                    |
| 8001         | 10000             | R-40-26               | 1997           | 5.18%          |                    |
| 45701        | 46700             | R-40-20               | 987            | 2.56%          |                    |
| 44701        | 45700             | R-40-14               | 979            | 2.54%          |                    |
| 90001        | 91021             | R-30/40-8             | 807            | 2.09%          | from R-30-1 to -6  |
| 71273        | 71953             | R-40-4                | 482            | 1.25%          | from R-30-2 to -6  |
| 38563        | 39062             | R-40-4                | 471            | 1.22%          |                    |
| 13280        | 15919             | R-30-4                | 466            | 1.21%          | from R-30-11, -12  |
| 200379       | 200587            | R-50-5                | 201            | 0.52%          |                    |
|              | THE LEE           | TO THE REAL PROPERTY. | 37875          | 98.21%         | PFE total = 38565  |

## PFE Roster at January, 1953

- Includes only series
   with at least 100
   cars
- Listed by reporting marks numbers
- Source: Official
   Railway Equipment

   Register, January,
   1953

| eries Start | Series End | Class                | Qty. Jan. 1953 | % of PFE fleet | Notes                                                                                                                                                                                                                                                                                                                                                                                                                                                                                                                                                                                                                                                                                                                                                                                                                                                                                                                                                                                                                                                                                                                                                                                                                                                                                                                                                                                                                                                                                                                                                                                                                                                                                                                                                                                                                                                                                                                                                                                                                                                                                                                          |
|-------------|------------|----------------------|----------------|----------------|--------------------------------------------------------------------------------------------------------------------------------------------------------------------------------------------------------------------------------------------------------------------------------------------------------------------------------------------------------------------------------------------------------------------------------------------------------------------------------------------------------------------------------------------------------------------------------------------------------------------------------------------------------------------------------------------------------------------------------------------------------------------------------------------------------------------------------------------------------------------------------------------------------------------------------------------------------------------------------------------------------------------------------------------------------------------------------------------------------------------------------------------------------------------------------------------------------------------------------------------------------------------------------------------------------------------------------------------------------------------------------------------------------------------------------------------------------------------------------------------------------------------------------------------------------------------------------------------------------------------------------------------------------------------------------------------------------------------------------------------------------------------------------------------------------------------------------------------------------------------------------------------------------------------------------------------------------------------------------------------------------------------------------------------------------------------------------------------------------------------------------|
| 2001 5000   |            | R-40-25              | 2985           | 7.74%          |                                                                                                                                                                                                                                                                                                                                                                                                                                                                                                                                                                                                                                                                                                                                                                                                                                                                                                                                                                                                                                                                                                                                                                                                                                                                                                                                                                                                                                                                                                                                                                                                                                                                                                                                                                                                                                                                                                                                                                                                                                                                                                                                |
| 5001        | 8000       | R-40-23              | 2961           | 7.68%          |                                                                                                                                                                                                                                                                                                                                                                                                                                                                                                                                                                                                                                                                                                                                                                                                                                                                                                                                                                                                                                                                                                                                                                                                                                                                                                                                                                                                                                                                                                                                                                                                                                                                                                                                                                                                                                                                                                                                                                                                                                                                                                                                |
| 8001        | 10000      | R-40-26              | 1997           | 5.18%          |                                                                                                                                                                                                                                                                                                                                                                                                                                                                                                                                                                                                                                                                                                                                                                                                                                                                                                                                                                                                                                                                                                                                                                                                                                                                                                                                                                                                                                                                                                                                                                                                                                                                                                                                                                                                                                                                                                                                                                                                                                                                                                                                |
| 13280       | 15919      | R-30-4               | 466            | 1.21%          | from R-30-11, -12                                                                                                                                                                                                                                                                                                                                                                                                                                                                                                                                                                                                                                                                                                                                                                                                                                                                                                                                                                                                                                                                                                                                                                                                                                                                                                                                                                                                                                                                                                                                                                                                                                                                                                                                                                                                                                                                                                                                                                                                                                                                                                              |
| 38563       | 39062      | R-40-4               | 471            | 1.22%          |                                                                                                                                                                                                                                                                                                                                                                                                                                                                                                                                                                                                                                                                                                                                                                                                                                                                                                                                                                                                                                                                                                                                                                                                                                                                                                                                                                                                                                                                                                                                                                                                                                                                                                                                                                                                                                                                                                                                                                                                                                                                                                                                |
| 40001       | 44700      | R-40-10              | 4559           | 11.82%         |                                                                                                                                                                                                                                                                                                                                                                                                                                                                                                                                                                                                                                                                                                                                                                                                                                                                                                                                                                                                                                                                                                                                                                                                                                                                                                                                                                                                                                                                                                                                                                                                                                                                                                                                                                                                                                                                                                                                                                                                                                                                                                                                |
| 44701       | 45700      | R-40-14              | 979            | 2.54%          |                                                                                                                                                                                                                                                                                                                                                                                                                                                                                                                                                                                                                                                                                                                                                                                                                                                                                                                                                                                                                                                                                                                                                                                                                                                                                                                                                                                                                                                                                                                                                                                                                                                                                                                                                                                                                                                                                                                                                                                                                                                                                                                                |
| 45701       | 46700      | R-40-20              | 987            | 2.56%          |                                                                                                                                                                                                                                                                                                                                                                                                                                                                                                                                                                                                                                                                                                                                                                                                                                                                                                                                                                                                                                                                                                                                                                                                                                                                                                                                                                                                                                                                                                                                                                                                                                                                                                                                                                                                                                                                                                                                                                                                                                                                                                                                |
| 46703       | 48702      | R-40-23              | 1982           | 5.14%          |                                                                                                                                                                                                                                                                                                                                                                                                                                                                                                                                                                                                                                                                                                                                                                                                                                                                                                                                                                                                                                                                                                                                                                                                                                                                                                                                                                                                                                                                                                                                                                                                                                                                                                                                                                                                                                                                                                                                                                                                                                                                                                                                |
| 60001       | 62500      | R-30/40-18           | 2437           | 6.32%          |                                                                                                                                                                                                                                                                                                                                                                                                                                                                                                                                                                                                                                                                                                                                                                                                                                                                                                                                                                                                                                                                                                                                                                                                                                                                                                                                                                                                                                                                                                                                                                                                                                                                                                                                                                                                                                                                                                                                                                                                                                                                                                                                |
| 62501       | 68900      | R-30/40-19, -21, -24 | 5889           | 15.27%         |                                                                                                                                                                                                                                                                                                                                                                                                                                                                                                                                                                                                                                                                                                                                                                                                                                                                                                                                                                                                                                                                                                                                                                                                                                                                                                                                                                                                                                                                                                                                                                                                                                                                                                                                                                                                                                                                                                                                                                                                                                                                                                                                |
| 71273       | 71953      | R-40-4               | 482            | 1.25%          | from R-30-2 to -6                                                                                                                                                                                                                                                                                                                                                                                                                                                                                                                                                                                                                                                                                                                                                                                                                                                                                                                                                                                                                                                                                                                                                                                                                                                                                                                                                                                                                                                                                                                                                                                                                                                                                                                                                                                                                                                                                                                                                                                                                                                                                                              |
| 73001       | 76554      | R-30/40-16           | 3399           | 8.81%          | incl. 76228, 76229                                                                                                                                                                                                                                                                                                                                                                                                                                                                                                                                                                                                                                                                                                                                                                                                                                                                                                                                                                                                                                                                                                                                                                                                                                                                                                                                                                                                                                                                                                                                                                                                                                                                                                                                                                                                                                                                                                                                                                                                                                                                                                             |
| 85001       | 85275      | R-30-40/9            | 162            | 0.42%          | meat service                                                                                                                                                                                                                                                                                                                                                                                                                                                                                                                                                                                                                                                                                                                                                                                                                                                                                                                                                                                                                                                                                                                                                                                                                                                                                                                                                                                                                                                                                                                                                                                                                                                                                                                                                                                                                                                                                                                                                                                                                                                                                                                   |
| 90001       | 91021      | R-30/40-8            | 807            | 2.09%          | from R-30-1 to -6                                                                                                                                                                                                                                                                                                                                                                                                                                                                                                                                                                                                                                                                                                                                                                                                                                                                                                                                                                                                                                                                                                                                                                                                                                                                                                                                                                                                                                                                                                                                                                                                                                                                                                                                                                                                                                                                                                                                                                                                                                                                                                              |
| 91022       | 98718      | R-30-40-9            | 7111           | 18.44%         | The state of the s |
| 200379      | 200587     | R-50-5               | 201            | 0.52%          |                                                                                                                                                                                                                                                                                                                                                                                                                                                                                                                                                                                                                                                                                                                                                                                                                                                                                                                                                                                                                                                                                                                                                                                                                                                                                                                                                                                                                                                                                                                                                                                                                                                                                                                                                                                                                                                                                                                                                                                                                                                                                                                                |
|             |            |                      | 37875          | 98.21%         | PFE total = 38565                                                                                                                                                                                                                                                                                                                                                                                                                                                                                                                                                                                                                                                                                                                                                                                                                                                                                                                                                                                                                                                                                                                                                                                                                                                                                                                                                                                                                                                                                                                                                                                                                                                                                                                                                                                                                                                                                                                                                                                                                                                                                                              |