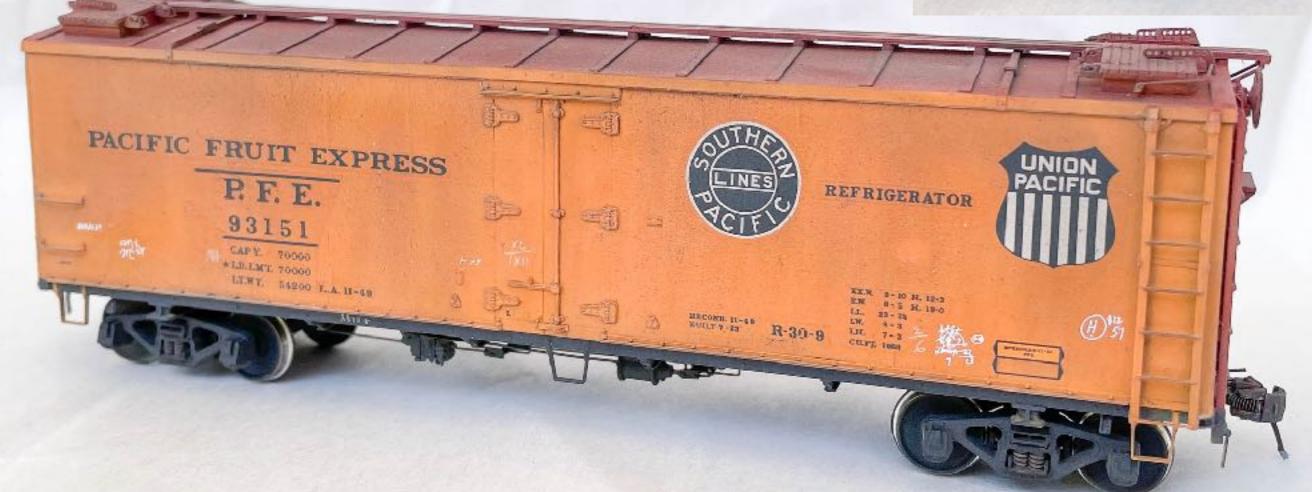

# PFE Roster at January, 1953

- Includes only series
   with at least 100
   cars
- Listed by reporting marks numbers
- Source: Official
   Railway Equipment

   Register, January,
   1953

| Series Start | Series End        | Class                 | Qty. Jan. 1953 | % of PFE fleet | Notes              |
|--------------|-------------------|-----------------------|----------------|----------------|--------------------|
| 91022        | 98718             | R-30/40-9             | 7111           | 18.44%         |                    |
| 85001        | 1 85275 R-30/40-9 |                       | 162            | 0.42%          | meat service       |
| 62501        | 68900             | R-30/40-19, -21, -24  | 5889           | 15.27%         |                    |
| 5001         | 8000              | R-40-23               | 2961           | 7.68%          |                    |
| 46703        | 48702             | R-40-23               | 1982           | 5.14%          | 4943 total         |
| 40001        | 44700             | R-40-10               | 4559           | 11.82%         |                    |
| 73001        | 76554             | R-30/40-16            | 3399           | 8.81%          | incl. 76228, 76229 |
| 2001         | 5000              | R-40-25               | 2985           | 7.74%          |                    |
| 60001        | 62500             | R-30/40-18            | 2437           | 6.32%          |                    |
| 8001         | 10000             | R-40-26               | 1997           | 5.18%          |                    |
| 45701        | 46700             | R-40-20               | 987            | 2.56%          |                    |
| 44701        | 45700             | R-40-14               | 979            | 2.54%          |                    |
| 90001        | 91021             | R-30/40-8             | 807            | 2.09%          | from R-30-1 to -6  |
| 71273        | 71953             | R-40-4                | 482            | 1.25%          | from R-30-2 to -6  |
| 38563        | 39062             | R-40-4                | 471            | 1.22%          |                    |
| 13280        | 15919             | R-30-4                | 466            | 1.21%          | from R-30-11, -12  |
| 200379       | 200587            | R-50-5                | 201            | 0.52%          |                    |
|              | THE LEE           | TO THE REAL PROPERTY. | 37875          | 98.21%         | PFE total = 38565  |

## PFE Roster at January, 1953

- Includes only series
   with at least 100
   cars
- Listed by reporting marks numbers
- Source: Official
   Railway Equipment

   Register, January,
   1953

| eries Start | Series End | Class                | Qty. Jan. 1953 | % of PFE fleet | Notes                                                                                                                                                                                                                                                                                                                                                                                                                                                                                                                                                                                                                                                                                                                                                                                                                                                                                                                                                                                                                                                                                                                                                                                                                                                                                                                                                                                                                                                                                                                                                                                                                                                                                                                                                                                                                                                                                                                                                                                                                                                                                                                          |
|-------------|------------|----------------------|----------------|----------------|--------------------------------------------------------------------------------------------------------------------------------------------------------------------------------------------------------------------------------------------------------------------------------------------------------------------------------------------------------------------------------------------------------------------------------------------------------------------------------------------------------------------------------------------------------------------------------------------------------------------------------------------------------------------------------------------------------------------------------------------------------------------------------------------------------------------------------------------------------------------------------------------------------------------------------------------------------------------------------------------------------------------------------------------------------------------------------------------------------------------------------------------------------------------------------------------------------------------------------------------------------------------------------------------------------------------------------------------------------------------------------------------------------------------------------------------------------------------------------------------------------------------------------------------------------------------------------------------------------------------------------------------------------------------------------------------------------------------------------------------------------------------------------------------------------------------------------------------------------------------------------------------------------------------------------------------------------------------------------------------------------------------------------------------------------------------------------------------------------------------------------|
| 2001 5000   |            | R-40-25              | 2985           | 7.74%          |                                                                                                                                                                                                                                                                                                                                                                                                                                                                                                                                                                                                                                                                                                                                                                                                                                                                                                                                                                                                                                                                                                                                                                                                                                                                                                                                                                                                                                                                                                                                                                                                                                                                                                                                                                                                                                                                                                                                                                                                                                                                                                                                |
| 5001        | 8000       | R-40-23              | 2961           | 7.68%          |                                                                                                                                                                                                                                                                                                                                                                                                                                                                                                                                                                                                                                                                                                                                                                                                                                                                                                                                                                                                                                                                                                                                                                                                                                                                                                                                                                                                                                                                                                                                                                                                                                                                                                                                                                                                                                                                                                                                                                                                                                                                                                                                |
| 8001        | 10000      | R-40-26              | 1997           | 5.18%          |                                                                                                                                                                                                                                                                                                                                                                                                                                                                                                                                                                                                                                                                                                                                                                                                                                                                                                                                                                                                                                                                                                                                                                                                                                                                                                                                                                                                                                                                                                                                                                                                                                                                                                                                                                                                                                                                                                                                                                                                                                                                                                                                |
| 13280       | 15919      | R-30-4               | 466            | 1.21%          | from R-30-11, -12                                                                                                                                                                                                                                                                                                                                                                                                                                                                                                                                                                                                                                                                                                                                                                                                                                                                                                                                                                                                                                                                                                                                                                                                                                                                                                                                                                                                                                                                                                                                                                                                                                                                                                                                                                                                                                                                                                                                                                                                                                                                                                              |
| 38563       | 39062      | R-40-4               | 471            | 1.22%          |                                                                                                                                                                                                                                                                                                                                                                                                                                                                                                                                                                                                                                                                                                                                                                                                                                                                                                                                                                                                                                                                                                                                                                                                                                                                                                                                                                                                                                                                                                                                                                                                                                                                                                                                                                                                                                                                                                                                                                                                                                                                                                                                |
| 40001       | 44700      | R-40-10              | 4559           | 11.82%         |                                                                                                                                                                                                                                                                                                                                                                                                                                                                                                                                                                                                                                                                                                                                                                                                                                                                                                                                                                                                                                                                                                                                                                                                                                                                                                                                                                                                                                                                                                                                                                                                                                                                                                                                                                                                                                                                                                                                                                                                                                                                                                                                |
| 44701       | 45700      | R-40-14              | 979            | 2.54%          |                                                                                                                                                                                                                                                                                                                                                                                                                                                                                                                                                                                                                                                                                                                                                                                                                                                                                                                                                                                                                                                                                                                                                                                                                                                                                                                                                                                                                                                                                                                                                                                                                                                                                                                                                                                                                                                                                                                                                                                                                                                                                                                                |
| 45701       | 46700      | R-40-20              | 987            | 2.56%          |                                                                                                                                                                                                                                                                                                                                                                                                                                                                                                                                                                                                                                                                                                                                                                                                                                                                                                                                                                                                                                                                                                                                                                                                                                                                                                                                                                                                                                                                                                                                                                                                                                                                                                                                                                                                                                                                                                                                                                                                                                                                                                                                |
| 46703       | 48702      | R-40-23              | 1982           | 5.14%          |                                                                                                                                                                                                                                                                                                                                                                                                                                                                                                                                                                                                                                                                                                                                                                                                                                                                                                                                                                                                                                                                                                                                                                                                                                                                                                                                                                                                                                                                                                                                                                                                                                                                                                                                                                                                                                                                                                                                                                                                                                                                                                                                |
| 60001       | 62500      | R-30/40-18           | 2437           | 6.32%          |                                                                                                                                                                                                                                                                                                                                                                                                                                                                                                                                                                                                                                                                                                                                                                                                                                                                                                                                                                                                                                                                                                                                                                                                                                                                                                                                                                                                                                                                                                                                                                                                                                                                                                                                                                                                                                                                                                                                                                                                                                                                                                                                |
| 62501       | 68900      | R-30/40-19, -21, -24 | 5889           | 15.27%         |                                                                                                                                                                                                                                                                                                                                                                                                                                                                                                                                                                                                                                                                                                                                                                                                                                                                                                                                                                                                                                                                                                                                                                                                                                                                                                                                                                                                                                                                                                                                                                                                                                                                                                                                                                                                                                                                                                                                                                                                                                                                                                                                |
| 71273       | 71953      | R-40-4               | 482            | 1.25%          | from R-30-2 to -6                                                                                                                                                                                                                                                                                                                                                                                                                                                                                                                                                                                                                                                                                                                                                                                                                                                                                                                                                                                                                                                                                                                                                                                                                                                                                                                                                                                                                                                                                                                                                                                                                                                                                                                                                                                                                                                                                                                                                                                                                                                                                                              |
| 73001       | 76554      | R-30/40-16           | 3399           | 8.81%          | incl. 76228, 76229                                                                                                                                                                                                                                                                                                                                                                                                                                                                                                                                                                                                                                                                                                                                                                                                                                                                                                                                                                                                                                                                                                                                                                                                                                                                                                                                                                                                                                                                                                                                                                                                                                                                                                                                                                                                                                                                                                                                                                                                                                                                                                             |
| 85001       | 85275      | R-30-40/9            | 162            | 0.42%          | meat service                                                                                                                                                                                                                                                                                                                                                                                                                                                                                                                                                                                                                                                                                                                                                                                                                                                                                                                                                                                                                                                                                                                                                                                                                                                                                                                                                                                                                                                                                                                                                                                                                                                                                                                                                                                                                                                                                                                                                                                                                                                                                                                   |
| 90001       | 91021      | R-30/40-8            | 807            | 2.09%          | from R-30-1 to -6                                                                                                                                                                                                                                                                                                                                                                                                                                                                                                                                                                                                                                                                                                                                                                                                                                                                                                                                                                                                                                                                                                                                                                                                                                                                                                                                                                                                                                                                                                                                                                                                                                                                                                                                                                                                                                                                                                                                                                                                                                                                                                              |
| 91022       | 98718      | R-30-40-9            | 7111           | 18.44%         | The state of the s |
| 200379      | 200587     | R-50-5               | 201            | 0.52%          |                                                                                                                                                                                                                                                                                                                                                                                                                                                                                                                                                                                                                                                                                                                                                                                                                                                                                                                                                                                                                                                                                                                                                                                                                                                                                                                                                                                                                                                                                                                                                                                                                                                                                                                                                                                                                                                                                                                                                                                                                                                                                                                                |
|             |            |                      | 37875          | 98.21%         | PFE total = 38565                                                                                                                                                                                                                                                                                                                                                                                                                                                                                                                                                                                                                                                                                                                                                                                                                                                                                                                                                                                                                                                                                                                                                                                                                                                                                                                                                                                                                                                                                                                                                                                                                                                                                                                                                                                                                                                                                                                                                                                                                                                                                                              |