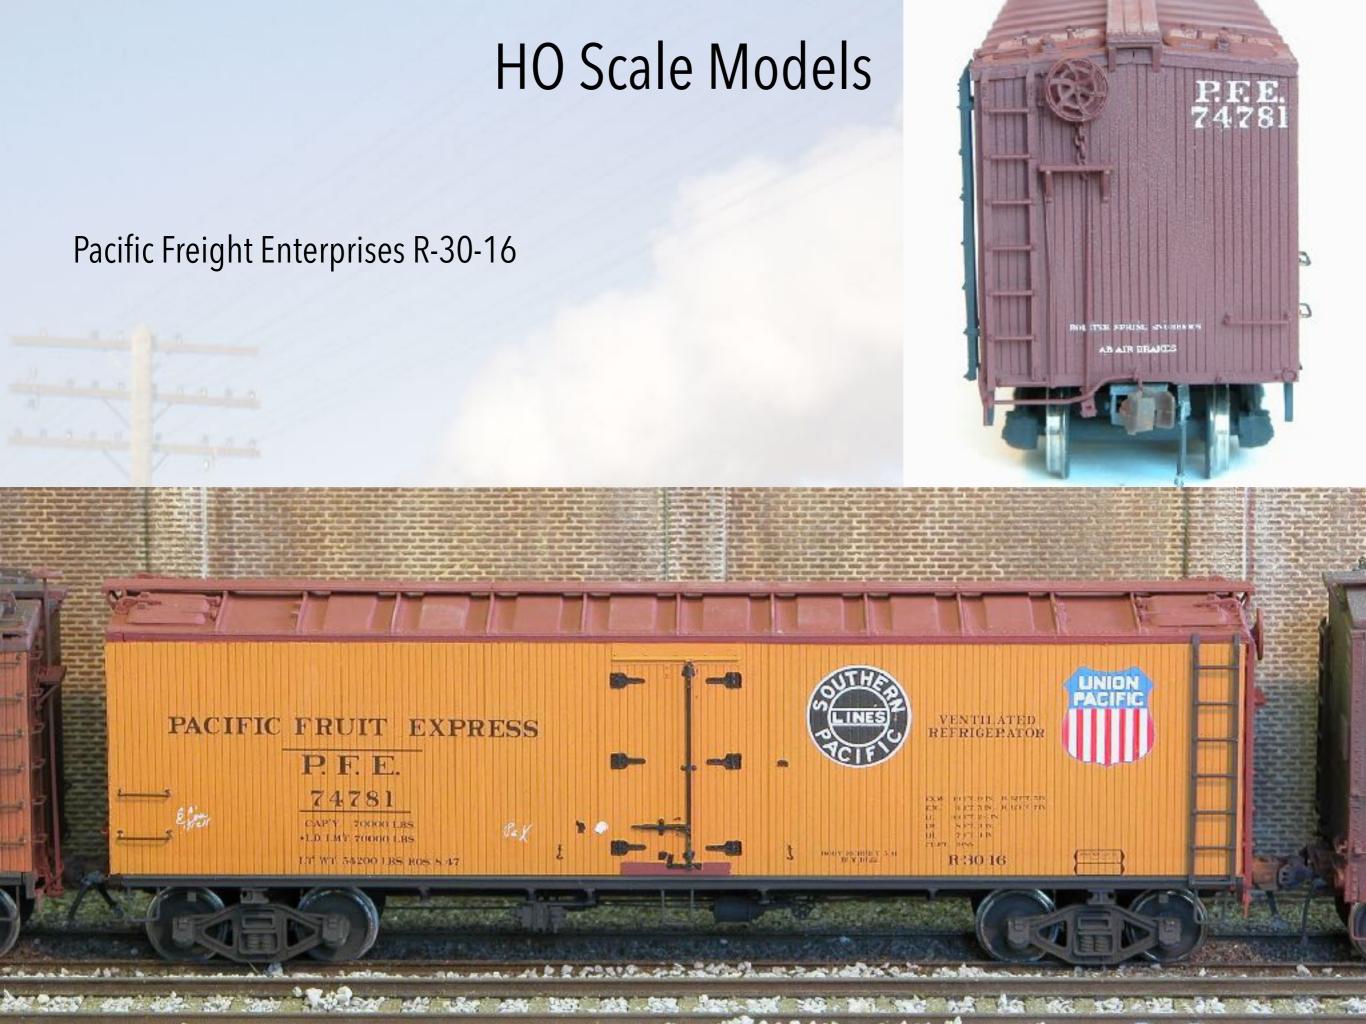

# PFE Roster at January, 1953

- Includes only series
   with at least 100
   cars
- Listed by reporting marks numbers
- Source: Official
   Railway Equipment

   Register, January,
   1953

| Series Start | Series End        | Class                 | Qty. Jan. 1953 | % of PFE fleet | Notes              |
|--------------|-------------------|-----------------------|----------------|----------------|--------------------|
| 91022        | 98718             | R-30/40-9             | 7111           | 18.44%         |                    |
| 85001        | 1 85275 R-30/40-9 |                       | 162            | 0.42%          | meat service       |
| 62501        | 68900             | R-30/40-19, -21, -24  | 5889           | 15.27%         |                    |
| 5001         | 8000              | R-40-23               | 2961           | 7.68%          |                    |
| 46703        | 48702             | R-40-23               | 1982           | 5.14%          | 4943 total         |
| 40001        | 44700             | R-40-10               | 4559           | 11.82%         |                    |
| 73001        | 76554             | R-30/40-16            | 3399           | 8.81%          | incl. 76228, 76229 |
| 2001         | 5000              | R-40-25               | 2985           | 7.74%          |                    |
| 60001        | 62500             | R-30/40-18            | 2437           | 6.32%          |                    |
| 8001         | 10000             | R-40-26               | 1997           | 5.18%          |                    |
| 45701        | 46700             | R-40-20               | 987            | 2.56%          |                    |
| 44701        | 45700             | R-40-14               | 979            | 2.54%          |                    |
| 90001        | 91021             | R-30/40-8             | 807            | 2.09%          | from R-30-1 to -6  |
| 71273        | 71953             | R-40-4                | 482            | 1.25%          | from R-30-2 to -6  |
| 38563        | 39062             | R-40-4                | 471            | 1.22%          |                    |
| 13280        | 15919             | R-30-4                | 466            | 1.21%          | from R-30-11, -12  |
| 200379       | 200587            | R-50-5                | 201            | 0.52%          |                    |
|              | THE LEE           | TO THE REAL PROPERTY. | 37875          | 98.21%         | PFE total = 38565  |

## PFE Roster at January, 1953

- Includes only series
   with at least 100
   cars
- Listed by reporting marks numbers
- Source: Official
   Railway Equipment

   Register, January,
   1953

| eries Start | Series End | Class                | Qty. Jan. 1953 | % of PFE fleet | Notes                                                                                                                                                                                                                                                                                                                                                                                                                                                                                                                                                                                                                                                                                                                                                                                                                                                                                                                                                                                                                                                                                                                                                                                                                                                                                                                                                                                                                                                                                                                                                                                                                                                                                                                                                                                                                                                                                                                                                                                                                                                                                                                          |
|-------------|------------|----------------------|----------------|----------------|--------------------------------------------------------------------------------------------------------------------------------------------------------------------------------------------------------------------------------------------------------------------------------------------------------------------------------------------------------------------------------------------------------------------------------------------------------------------------------------------------------------------------------------------------------------------------------------------------------------------------------------------------------------------------------------------------------------------------------------------------------------------------------------------------------------------------------------------------------------------------------------------------------------------------------------------------------------------------------------------------------------------------------------------------------------------------------------------------------------------------------------------------------------------------------------------------------------------------------------------------------------------------------------------------------------------------------------------------------------------------------------------------------------------------------------------------------------------------------------------------------------------------------------------------------------------------------------------------------------------------------------------------------------------------------------------------------------------------------------------------------------------------------------------------------------------------------------------------------------------------------------------------------------------------------------------------------------------------------------------------------------------------------------------------------------------------------------------------------------------------------|
| 2001 5000   |            | R-40-25              | 2985           | 7.74%          |                                                                                                                                                                                                                                                                                                                                                                                                                                                                                                                                                                                                                                                                                                                                                                                                                                                                                                                                                                                                                                                                                                                                                                                                                                                                                                                                                                                                                                                                                                                                                                                                                                                                                                                                                                                                                                                                                                                                                                                                                                                                                                                                |
| 5001        | 8000       | R-40-23              | 2961           | 7.68%          |                                                                                                                                                                                                                                                                                                                                                                                                                                                                                                                                                                                                                                                                                                                                                                                                                                                                                                                                                                                                                                                                                                                                                                                                                                                                                                                                                                                                                                                                                                                                                                                                                                                                                                                                                                                                                                                                                                                                                                                                                                                                                                                                |
| 8001        | 10000      | R-40-26              | 1997           | 5.18%          |                                                                                                                                                                                                                                                                                                                                                                                                                                                                                                                                                                                                                                                                                                                                                                                                                                                                                                                                                                                                                                                                                                                                                                                                                                                                                                                                                                                                                                                                                                                                                                                                                                                                                                                                                                                                                                                                                                                                                                                                                                                                                                                                |
| 13280       | 15919      | R-30-4               | 466            | 1.21%          | from R-30-11, -12                                                                                                                                                                                                                                                                                                                                                                                                                                                                                                                                                                                                                                                                                                                                                                                                                                                                                                                                                                                                                                                                                                                                                                                                                                                                                                                                                                                                                                                                                                                                                                                                                                                                                                                                                                                                                                                                                                                                                                                                                                                                                                              |
| 38563       | 39062      | R-40-4               | 471            | 1.22%          |                                                                                                                                                                                                                                                                                                                                                                                                                                                                                                                                                                                                                                                                                                                                                                                                                                                                                                                                                                                                                                                                                                                                                                                                                                                                                                                                                                                                                                                                                                                                                                                                                                                                                                                                                                                                                                                                                                                                                                                                                                                                                                                                |
| 40001       | 44700      | R-40-10              | 4559           | 11.82%         |                                                                                                                                                                                                                                                                                                                                                                                                                                                                                                                                                                                                                                                                                                                                                                                                                                                                                                                                                                                                                                                                                                                                                                                                                                                                                                                                                                                                                                                                                                                                                                                                                                                                                                                                                                                                                                                                                                                                                                                                                                                                                                                                |
| 44701       | 45700      | R-40-14              | 979            | 2.54%          |                                                                                                                                                                                                                                                                                                                                                                                                                                                                                                                                                                                                                                                                                                                                                                                                                                                                                                                                                                                                                                                                                                                                                                                                                                                                                                                                                                                                                                                                                                                                                                                                                                                                                                                                                                                                                                                                                                                                                                                                                                                                                                                                |
| 45701       | 46700      | R-40-20              | 987            | 2.56%          |                                                                                                                                                                                                                                                                                                                                                                                                                                                                                                                                                                                                                                                                                                                                                                                                                                                                                                                                                                                                                                                                                                                                                                                                                                                                                                                                                                                                                                                                                                                                                                                                                                                                                                                                                                                                                                                                                                                                                                                                                                                                                                                                |
| 46703       | 48702      | R-40-23              | 1982           | 5.14%          |                                                                                                                                                                                                                                                                                                                                                                                                                                                                                                                                                                                                                                                                                                                                                                                                                                                                                                                                                                                                                                                                                                                                                                                                                                                                                                                                                                                                                                                                                                                                                                                                                                                                                                                                                                                                                                                                                                                                                                                                                                                                                                                                |
| 60001       | 62500      | R-30/40-18           | 2437           | 6.32%          |                                                                                                                                                                                                                                                                                                                                                                                                                                                                                                                                                                                                                                                                                                                                                                                                                                                                                                                                                                                                                                                                                                                                                                                                                                                                                                                                                                                                                                                                                                                                                                                                                                                                                                                                                                                                                                                                                                                                                                                                                                                                                                                                |
| 62501       | 68900      | R-30/40-19, -21, -24 | 5889           | 15.27%         |                                                                                                                                                                                                                                                                                                                                                                                                                                                                                                                                                                                                                                                                                                                                                                                                                                                                                                                                                                                                                                                                                                                                                                                                                                                                                                                                                                                                                                                                                                                                                                                                                                                                                                                                                                                                                                                                                                                                                                                                                                                                                                                                |
| 71273       | 71953      | R-40-4               | 482            | 1.25%          | from R-30-2 to -6                                                                                                                                                                                                                                                                                                                                                                                                                                                                                                                                                                                                                                                                                                                                                                                                                                                                                                                                                                                                                                                                                                                                                                                                                                                                                                                                                                                                                                                                                                                                                                                                                                                                                                                                                                                                                                                                                                                                                                                                                                                                                                              |
| 73001       | 76554      | R-30/40-16           | 3399           | 8.81%          | incl. 76228, 76229                                                                                                                                                                                                                                                                                                                                                                                                                                                                                                                                                                                                                                                                                                                                                                                                                                                                                                                                                                                                                                                                                                                                                                                                                                                                                                                                                                                                                                                                                                                                                                                                                                                                                                                                                                                                                                                                                                                                                                                                                                                                                                             |
| 85001       | 85275      | R-30-40/9            | 162            | 0.42%          | meat service                                                                                                                                                                                                                                                                                                                                                                                                                                                                                                                                                                                                                                                                                                                                                                                                                                                                                                                                                                                                                                                                                                                                                                                                                                                                                                                                                                                                                                                                                                                                                                                                                                                                                                                                                                                                                                                                                                                                                                                                                                                                                                                   |
| 90001       | 91021      | R-30/40-8            | 807            | 2.09%          | from R-30-1 to -6                                                                                                                                                                                                                                                                                                                                                                                                                                                                                                                                                                                                                                                                                                                                                                                                                                                                                                                                                                                                                                                                                                                                                                                                                                                                                                                                                                                                                                                                                                                                                                                                                                                                                                                                                                                                                                                                                                                                                                                                                                                                                                              |
| 91022       | 98718      | R-30-40-9            | 7111           | 18.44%         | The state of the s |
| 200379      | 200587     | R-50-5               | 201            | 0.52%          |                                                                                                                                                                                                                                                                                                                                                                                                                                                                                                                                                                                                                                                                                                                                                                                                                                                                                                                                                                                                                                                                                                                                                                                                                                                                                                                                                                                                                                                                                                                                                                                                                                                                                                                                                                                                                                                                                                                                                                                                                                                                                                                                |
|             |            |                      | 37875          | 98.21%         | PFE total = 38565                                                                                                                                                                                                                                                                                                                                                                                                                                                                                                                                                                                                                                                                                                                                                                                                                                                                                                                                                                                                                                                                                                                                                                                                                                                                                                                                                                                                                                                                                                                                                                                                                                                                                                                                                                                                                                                                                                                                                                                                                                                                                                              |