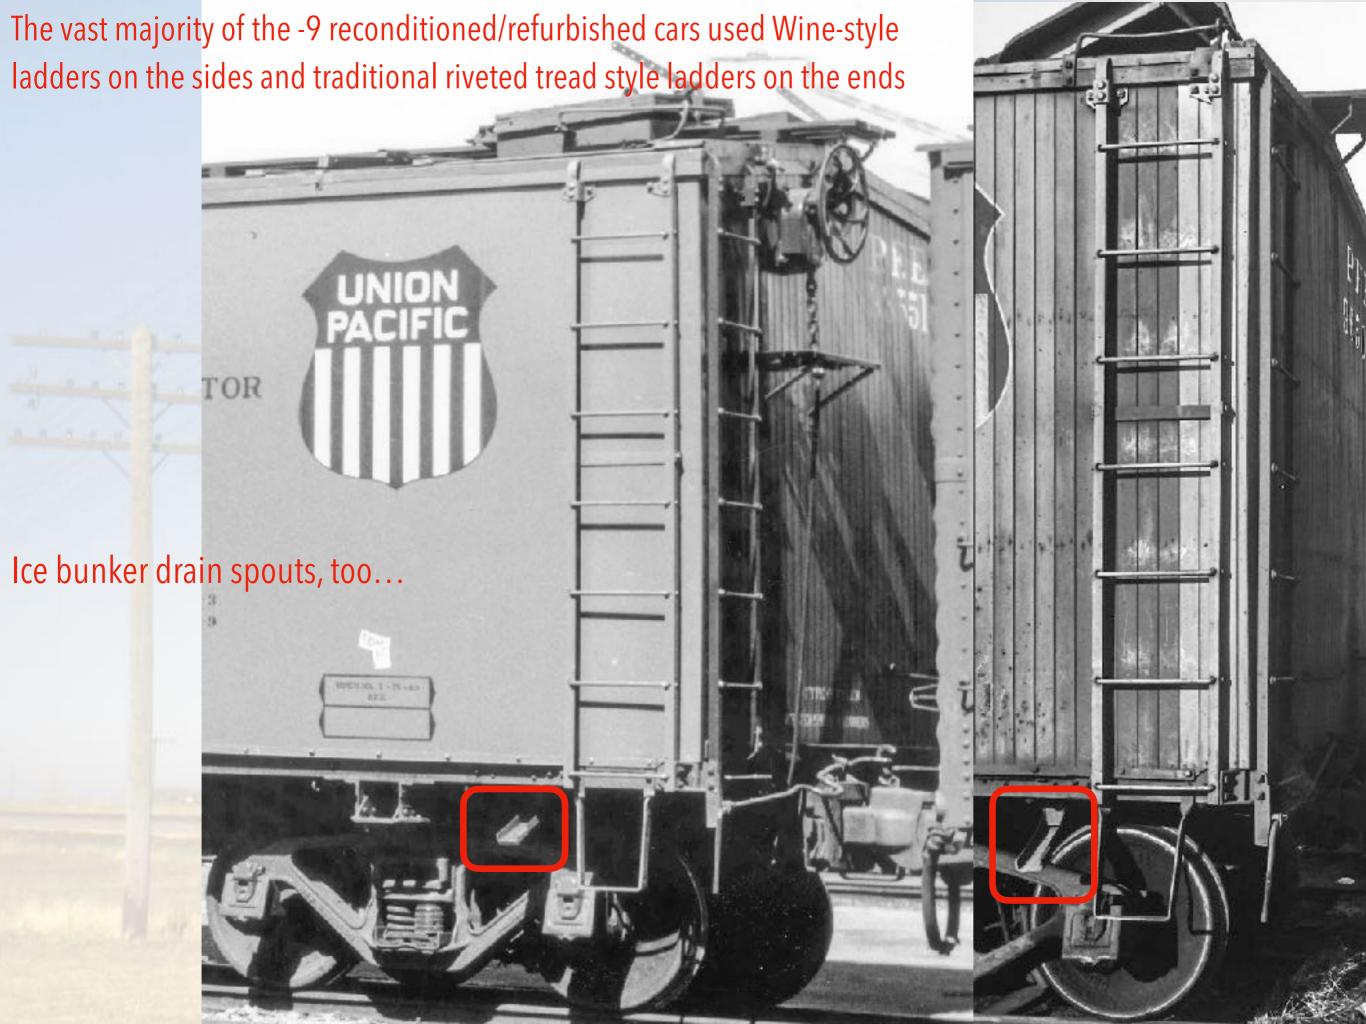

lation, Preco electric fans, and steel channel side sills

#### BR-40-10



In 1952, Railway Express Agency experienced a shortage of express refrigerator cars. To help alleviate the strain, PFE modified 50 R-40-10 reefers for express service. Changes included addition of steam and signal lines, steel running boards, electric fans, and Chrysler FR-5-D or Symington-Gould Type XL express trucks

#### BR-40-10



# Detail Considerations for Modeling

By far the most common hatch lever on cars with wood hatch covers as well as the R-40-10 class was as shown in this drawing, with its wide, gentle curve at the elbow, different than all the available parts in HO







The lower left push pole pocket casting was removed from cars that were refurbished, rebuilt or reconditioned with ladders...







Ladders on the R-30-4/R-40-4, R-30-8/R-40-8, R-30-9/R-40-9, and R-30-16/R-40-16 used the arrangement as shown at right, with brackets at top and bottom, the angled leg on bottom of the right stile on the end, and the additional angle on the bottom of the left stile on the end to which the uncoupling device was mounted





### R-30-4 Modeling



When Red Caboose first offered R-30-12-9 (later R-30-9) reconditioned versions of the their R-30-12, they made an (fortuitous) error and tooled the cars the same height as the original R-30-12 models, making them incorrect for the taller -9s. They subsequently retooled -9 to the correct height, but the original incorrect models can be used as quite convincing R-30-4 models. Compare the height of this R-30-4 to its cousin R-30-9 PFE 92966 to its