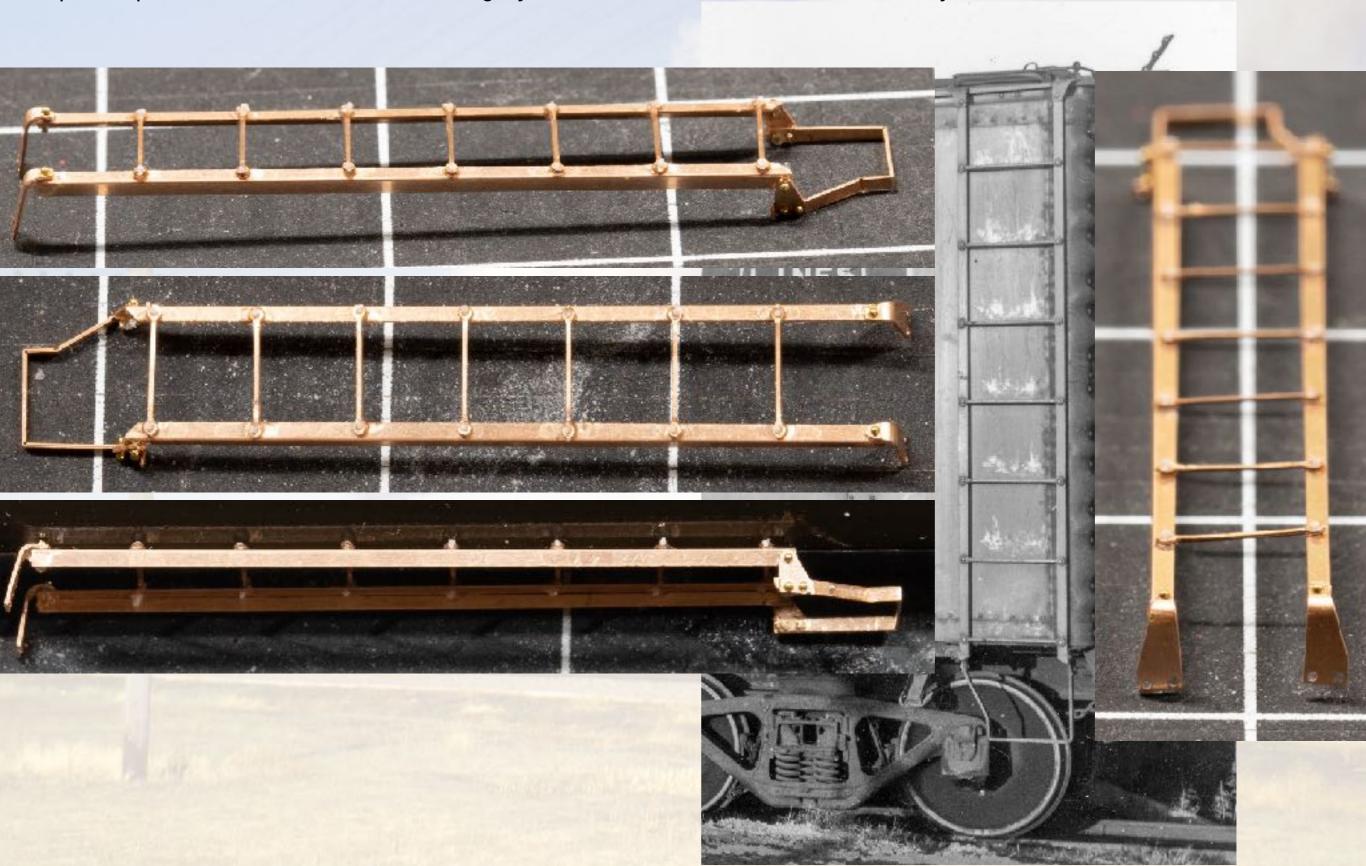

dders and sill steps of the R-40-23, -25, and -26 (shown L to R, respectively) represent an evolution. The bottom of the ladders and the steps on the -23 are attached to a small bulb angle below the side sill; those on the -25 and -26 are attached to the bottom of the side sill via riveted shapes, similar to a PS-1 box car. The ladders on the -26 are of a Wine design, with the rungs secured into holes in the stiles, as opposed to using treads that are riveted to the stiles.



The R-40-25 and -26 ladders (as well as the -23 although they are simpler) can be effectively replicated using etched metal assemblies, as shown here. The stiles, treads ("rungs,") upper and lower mounting brackets, and steps are all separate pieces assembled to create a highly realistic and durable ladder assembly



| Class               | Manufacturer           | Notes                                       |
|---------------------|------------------------|---------------------------------------------|
| R-30/40-9           | Sunshine               | kits 25.7 25.34                             |
| R-30-9              | Red Caboose            | 4100 or 4200-series; Bettendorf underframe  |
| R-30/40-9           | Red Caboose            | w/ Tichy or PFE* underframe                 |
| R-30/40-16          | Sunshine               | kits 25.59 25.67                            |
| R-30-16             | PFE*                   |                                             |
| R-30/40-16          | PFE*                   | w/ Tichy or PFE* underframe                 |
| R-30/40-18          | Sunshine