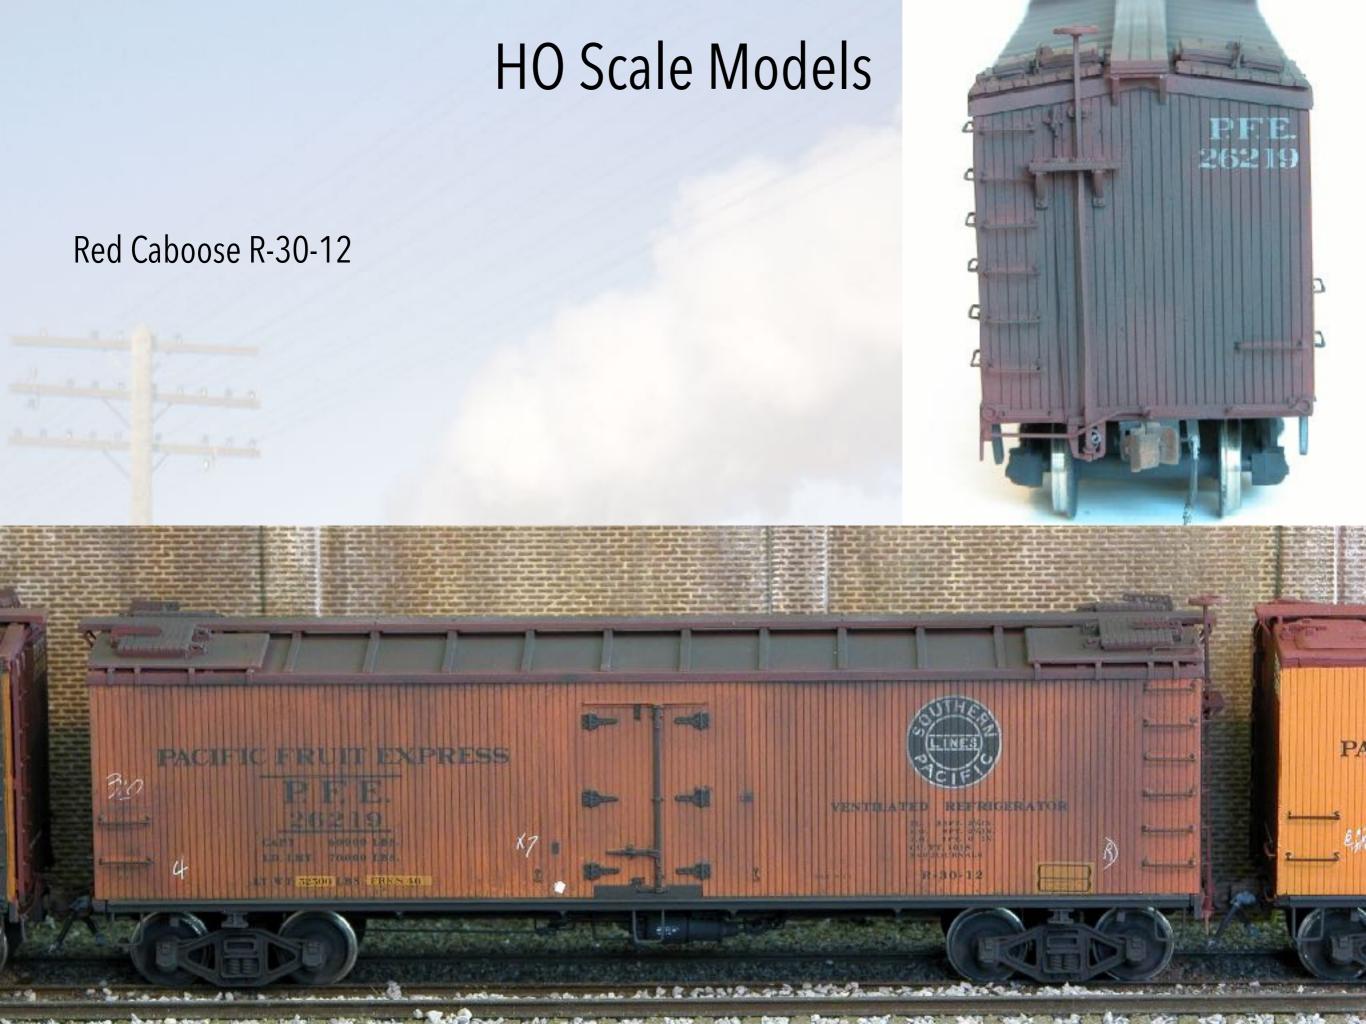

# PFE Roster at January, 1953

- Includes only series
   with at least 100
   cars
- Listed by reporting marks numbers
- Source: Official
   Railway Equipment

   Register, January,
   1953

| Series Start | Series End        | Class                 | Qty. Jan. 1953 | % of PFE fleet | Notes              |
|--------------|-------------------|-----------------------|----------------|----------------|--------------------|
| 91022        | 98718             | R-30/40-9             | 7111           | 18.44%         |                    |
| 85001        | 1 85275 R-30/40-9 |                       | 162            | 0.42%          | meat service       |
| 62501        | 68900             | R-30/40-19, -21, -24  | 5889           | 15.27%         |                    |
| 5001         | 8000              | R-40-23               | 2961           | 7.68%          |                    |
| 46703        | 48702             | R-40-23               | 1982           | 5.14%          | 4943 total         |
| 40001        | 44700             | R-40-10               | 4559           | 11.82%         |                    |
| 73001        | 76554             | R-30/40-16            | 3399           | 8.81%          | incl. 76228, 76229 |
| 2001         | 5000              | R-40-25               | 2985           | 7.74%          |                    |
| 60001        | 62500             | R-30/40-18            | 2437           | 6.32%          |                    |
| 8001         | 10000             | R-40-26               | 1997           | 5.18%          |                    |
| 45701        | 46700             | R-40-20               | 987            | 2.56%          |                    |
| 44701        | 45700             | R-40-14               | 979            | 2.54%          |                    |
| 90001        | 91021             | R-30/40-8             | 807            | 2.09%          | from R-30-1 to -6  |
| 71273        | 71953             | R-40-4                | 482            | 1.25%          | from R-30-2 to -6  |
| 38563        | 39062             | R-40-4                | 471            | 1.22%          |                    |
| 13280        | 15919             | R-30-4                | 466            | 1.21%          | from R-30-11, -12  |
| 200379       | 200587            | R-50-5                | 201            | 0.52%          |                    |
|              | THE LEE           | TO THE REAL PROPERTY. | 37875          | 98.21%         | PFE total = 38565  |

## PFE Roster at January, 1953

- Includes only series
   with at least 100
   cars
- Listed by reporting marks numbers
- Source: Official
   Railway Equipment

   Register, January,
   1953

| eries Start | Series End | Class                | Qty. Jan. 1953 | % of PFE fleet | Notes                                                                                                                                                                                                                                                                                                                                                                                                                                                                                                                                                                                                                                                                                                                                                                                                                                                                                                                                                                                                                                                                                                                                                                                                                                                                                                                                                                                                                                                                                                                                                                                                                                                                                                                                                                                                                                                                                                                                                                                                                                                                                                                          |
|-------------|------------|----------------------|----------------|----------------|--------------------------------------------------------------------------------------------------------------------------------------------------------------------------------------------------------------------------------------------------------------------------------------------------------------------------------------------------------------------------------------------------------------------------------------------------------------------------------------------------------------------------------------------------------------------------------------------------------------------------------------------------------------------------------------------------------------------------------------------------------------------------------------------------------------------------------------------------------------------------------------------------------------------------------------------------------------------------------------------------------------------------------------------------------------------------------------------------------------------------------------------------------------------------------------------------------------------------------------------------------------------------------------------------------------------------------------------------------------------------------------------------------------------------------------------------------------------------------------------------------------------------------------------------------------------------------------------------------------------------------------------------------------------------------------------------------------------------------------------------------------------------------------------------------------------------------------------------------------------------------------------------------------------------------------------------------------------------------------------------------------------------------------------------------------------------------------------------------------------------------|
| 2001 5000   |            | R-40-25              | 2985           | 7.74%          |                                                                                                                                                                                                                                                                                                                                                                                                                                                                                                                                                                                                                                                                                                                                                                                                                                                                                                                                                                                                                                                                                                                                                                                                                                                                                                                                                                                                                                                                                                                                                                                                                                                                                                                                                                                                                                                                                                                                                                                                                                                                                                                                |
| 5001        | 8000       | R-40-23              | 2961           | 7.68%          |                                                                                                                                                                                                                                                                                                                                                                                                                                                                                                                                                                                                                                                                                                                                                                                                                                                                                                                                                                                                                                                                                                                                                                                                                                                                                                                                                                                                                                                                                                                                                                                                                                                                                                                                                                                                                                                                                                                                                                                                                                                                                                                                |
| 8001        | 10000      | R-40-26              | 1997           | 5.18%          |                                                                                                                                                                                                                                                                                                                                                                                                                                                                                                                                                                                                                                                                                                                                                                                                                                                                                                                                                                                                                                                                                                                                                                                                                                                                                                                                                                                                                                                                                                                                                                                                                                                                                                                                                                                                                                                                                                                                                                                                                                                                                                                                |
| 13280       | 15919      | R-30-4               | 466            | 1.21%          | from R-30-11, -12                                                                                                                                                                                                                                                                                                                                                                                                                                                                                                                                                                                                                                                                                                                                                                                                                                                                                                                                                                                                                                                                                                                                                                                                                                                                                                                                                                                                                                                                                                                                                                                                                                                                                                                                                                                                                                                                                                                                                                                                                                                                                                              |
| 38563       | 39062      | R-40-4               | 471            | 1.22%          |                                                                                                                                                                                                                                                                                                                                                                                                                                                                                                                                                                                                                                                                                                                                                                                                                                                                                                                                                                                                                                                                                                                                                                                                                                                                                                                                                                                                                                                                                                                                                                                                                                                                                                                                                                                                                                                                                                                                                                                                                                                                                                                                |
| 40001       | 44700      | R-40-10              | 4559           | 11.82%         |                                                                                                                                                                                                                                                                                                                                                                                                                                                                                                                                                                                                                                                                                                                                                                                                                                                                                                                                                                                                                                                                                                                                                                                                                                                                                                                                                                                                                                                                                                                                                                                                                                                                                                                                                                                                                                                                                                                                                                                                                                                                                                                                |
| 44701       | 45700      | R-40-14              | 979            | 2.54%          |                                                                                                                                                                                                                                                                                                                                                                                                                                                                                                                                                                                                                                                                                                                                                                                                                                                                                                                                                                                                                                                                                                                                                                                                                                                                                                                                                                                                                                                                                                                                                                                                                                                                                                                                                                                                                                                                                                                                                                                                                                                                                                                                |
| 45701       | 46700      | R-40-20              | 987            | 2.56%          |                                                                                                                                                                                                                                                                                                                                                                                                                                                                                                                                                                                                                                                                                                                                                                                                                                                                                                                                                                                                                                                                                                                                                                                                                                                                                                                                                                                                                                                                                                                                                                                                                                                                                                                                                                                                                                                                                                                                                                                                                                                                                                                                |
| 46703       | 48702      | R-40-23              | 1982           | 5.14%          |                                                                                                                                                                                                                                                                                                                                                                                                                                                                                                                                                                                                                                                                                                                                                                                                                                                                                                                                                                                                                                                                                                                                                                                                                                                                                                                                                                                                                                                                                                                                                                                                                                                                                                                                                                                                                                                                                                                                                                                                                                                                                                                                |
| 60001       | 62500      | R-30/40-18           | 2437           | 6.32%          |                                                                                                                                                                                                                                                                                                                                                                                                                                                                                                                                                                                                                                                                                                                                                                                                                                                                                                                                                                                                                                                                                                                                                                                                                                                                                                                                                                                                                                                                                                                                                                                                                                                                                                                                                                                                                                                                                                                                                                                                                                                                                                                                |
| 62501       | 68900      | R-30/40-19, -21, -24 | 5889           | 15.27%         |                                                                                                                                                                                                                                                                                                                                                                                                                                                                                                                                                                                                                                                                                                                                                                                                                                                                                                                                                                                                                                                                                                                                                                                                                                                                                                                                                                                                                                                                                                                                                                                                                                                                                                                                                                                                                                                                                                                                                                                                                                                                                                                                |
| 71273       | 71953      | R-40-4               | 482            | 1.25%          | from R-30-2 to -6                                                                                                                                                                                                                                                                                                                                                                                                                                                                                                                                                                                                                                                                                                                                                                                                                                                                                                                                                                                                                                                                                                                                                                                                                                                                                                                                                                                                                                                                                                                                                                                                                                                                                                                                                                                                                                                                                                                                                                                                                                                                                                              |
| 73001       | 76554      | R-30/40-16           | 3399           | 8.81%          | incl. 76228, 76229                                                                                                                                                                                                                                                                                                                                                                                                                                                                                                                                                                                                                                                                                                                                                                                                                                                                                                                                                                                                                                                                                                                                                                                                                                                                                                                                                                                                                                                                                                                                                                                                                                                                                                                                                                                                                                                                                                                                                                                                                                                                                                             |
| 85001       | 85275      | R-30-40/9            | 162            | 0.42%          | meat service                                                                                                                                                                                                                                                                                                                                                                                                                                                                                                                                                                                                                                                                                                                                                                                                                                                                                                                                                                                                                                                                                                                                                                                                                                                                                                                                                                                                                                                                                                                                                                                                                                                                                                                                                                                                                                                                                                                                                                                                                                                                                                                   |
| 90001       | 91021      | R-30/40-8            | 807            | 2.09%          | from R-30-1 to -6                                                                                                                                                                                                                                                                                                                                                                                                                                                                                                                                                                                                                                                                                                                                                                                                                                                                                                                                                                                                                                                                                                                                                                                                                                                                                                                                                                                                                                                                                                                                                                                                                                                                                                                                                                                                                                                                                                                                                                                                                                                                                                              |
| 91022       | 98718      | R-30-40-9            | 7111           | 18.44%         | The state of the s |
| 200379      | 200587     | R-50-5               | 201            | 0.52%          |                                                                                                                                                                                                                                                                                                                                                                                                                                                                                                                                                                                                                                                                                                                                                                                                                                                                                                                                                                                                                                                                                                                                                                                                                                                                                                                                                                                                                                                                                                                                                                                                                                                                                                                                                                                                                                                                                                                                                                                                                                                                                                                                |
|             |            |                      | 37875          | 98.21%         | PFE total = 38565                                                                                                                                                                                                                                                                                                                                                                                                                                                                                                                                                                                                                                                                                                                                                                                                                                                                                                                                                                                                                                                                                                                                                                                                                                                                                                                                                                                                                                                                                                                                                                                                                                                                                                                                                                                                                                                                                                                                                                                                                                                                                                              |