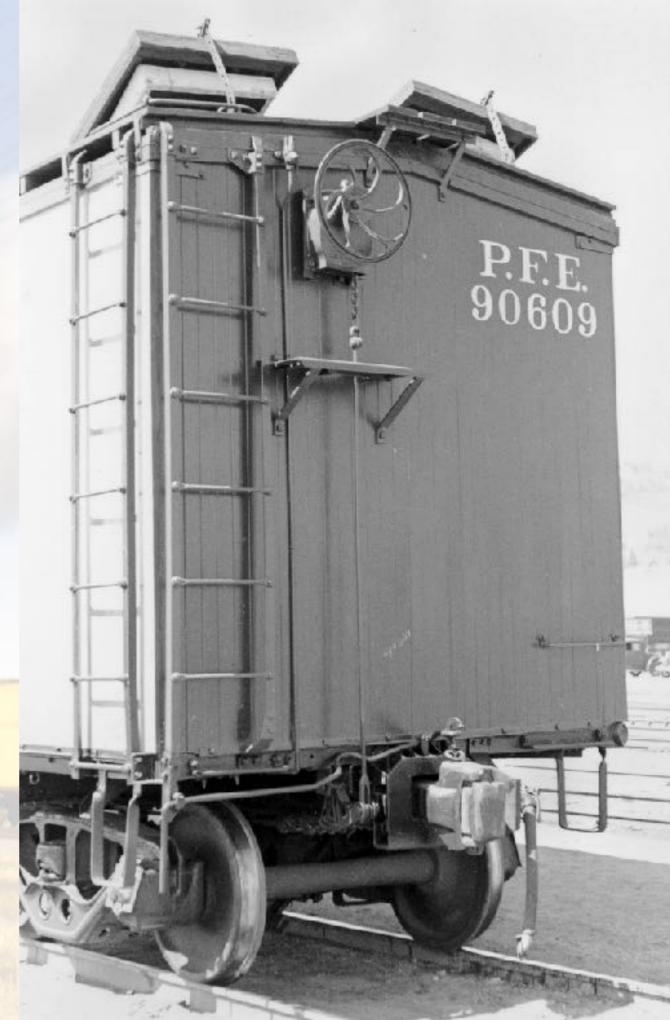

fans, and Chrysler FR-5-D or Symington-Gould Type XL express trucks

#### BR-40-10



# Detail Considerations for Modeling

By far the most common hatch lever on cars with wood hatch covers as well as the R-40-10 class was as shown in this drawing, with its wide, gentle curve at the elbow, different than all the available parts in HO







The lower left push pole pocket casting was removed from cars that were refurbished, rebuilt or reconditioned with ladders...







Ladders on the R-30-4/R-40-4, R-30-8/R-40-8, R-30-9/R-40-9, and R-30-16/R-40-16 used the arrangement as shown at right, with brackets at top and bottom, the angled leg on bottom of the right stile on the end, and the additional angle on the bottom of the left stile on the end to which the uncoupling device was mounted





### R-30-4 Modeling



When Red Caboose first offered R-30-12-9 (later R-30-9) reconditioned versions of the their R-30-12, they made an (fortuitous) error and tooled the cars the same height as the original R-30-12 models, making them incorrect for the taller -9s. They subsequently retooled -9 to the correct height, but the original incorrect models can be used as quite convincing R-30-4 models. Compare the height of this R-30-4 to its cousin R-30-9 PFE 92966 to its right. Red Caboose's error is your win!

Red Caboose 4000 – R-30-4

Note difference in height

Red Caboose 4200 – R-30-9

The R-40-10 had this interesting fixture to presumably prevent the hatch lever from remaining in the "up" position, creating a safety hazard









The uppermost main rib on the ends of the R-40-25 and