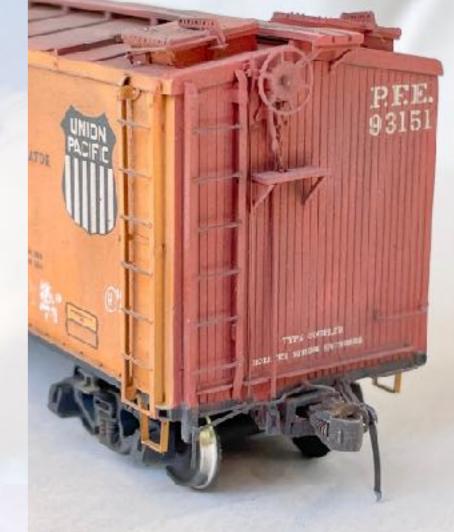

# PFE Roster at January, 1953

- Includes only series
   with at least 100
   cars
- Listed by reporting marks numbers
- Source: Official
   Railway Equipment

   Register, January,
   1953

| Series Start | Series End        | Class                 | Qty. Jan. 1953 | % of PFE fleet | Notes              |
|--------------|-------------------|-----------------------|----------------|----------------|--------------------|
| 91022        | 98718             | R-30/40-9             | 7111           | 18.44%         |                    |
| 85001        | 1 85275 R-30/40-9 |                       | 162            | 0.42%          | meat service       |
| 62501        | 68900             | R-30/40-19, -21, -24  | 5889           | 15.27%         |                    |
| 5001         | 8000              | R-40-23               | 2961           | 7.68%          |                    |
| 46703        | 48702             | R-40-23               | 1982           | 5.14%          | 4943 total         |
| 40001        | 44700             | R-40-10               | 4559           | 11.82%         |                    |
| 73001        | 76554             | R-30/40-16            | 3399           | 8.81%          | incl. 76228, 76229 |
| 2001         | 5000              | R-40-25               | 2985           | 7.74%          |                    |
| 60001        | 62500             | R-30/40-18            | 2437           | 6.32%          |                    |
| 8001         | 10000             | R-40-26               | 1997           | 5.18%          |                    |
| 45701        | 46700             | R-40-20               | 987            | 2.56%          |                    |
| 44701        | 45700             | R-40-14               | 979            | 2.54%          |                    |
| 90001        | 91021             | R-30/40-8             | 807            | 2.09%          | from R-30-1 to -6  |
| 71273        | 71953             | R-40-4                | 482            | 1.25%          | from R-30-2 to -6  |
| 38563        | 39062             | R-40-4                | 471            | 1.22%          |                    |
| 13280        | 15919             | R-30-4                | 466            | 1.21%          | from R-30-11, -12  |
| 200379       | 200587            | R-50-5                | 201            | 0.52%          |                    |
|              | THE LEE           | TO THE REAL PROPERTY. | 37875          | 98.21%         | PFE total = 38565  |

## PFE Roster at January, 1953

- Includes only series
   with at least 100
   cars
- Listed by reporting marks numbers
- Source: Official
   Railway Equipment

   Register, January,
   1953

| eries Start | Series End | Class                | Qty. Jan. 1953 | % of PFE fleet | Notes                                                                                                                                                                                                                                                                                                                                                                                                                                                                                                                                                                                                                                                                                                                                                                                                                                                                                                                                                                                                                                                                                                                                                                                                                                                                                                                                                                                                                                                                                                                                                                                                                                                                                                                                                                                                                                                                                                                                                                                                                                                                                                                          |
|-------------|------------|----------------------|----------------|----------------|--------------------------------------------------------------------------------------------------------------------------------------------------------------------------------------------------------------------------------------------------------------------------------------------------------------------------------------------------------------------------------------------------------------------------------------------------------------------------------------------------------------------------------------------------------------------------------------------------------------------------------------------------------------------------------------------------------------------------------------------------------------------------------------------------------------------------------------------------------------------------------------------------------------------------------------------------------------------------------------------------------------------------------------------------------------------------------------------------------------------------------------------------------------------------------------------------------------------------------------------------------------------------------------------------------------------------------------------------------------------------------------------------------------------------------------------------------------------------------------------------------------------------------------------------------------------------------------------------------------------------------------------------------------------------------------------------------------------------------------------------------------------------------------------------------------------------------------------------------------------------------------------------------------------------------------------------------------------------------------------------------------------------------------------------------------------------------------------------------------------------------|
| 2001 5000   |            | R-40-25              | 2985           | 7.74%          |                                                                                                                                                                                                                                                                                                                                                                                                                                                                                                                                                                                                                                                                                                                                                                                                                                                                                                                                                                                                                                                                                                                                                                                                                                                                                                                                                                                                                                                                                                                                                                                                                                                                                                                                                                                                                                                                                                                                                                                                                                                                                                                                |
| 5001        | 8000       | R-40-23              | 2961           | 7.68%          |                                                                                                                                                                                                                                                                                                                                                                                                                                                                                                                                                                                                                                                                                                                                                                                                                                                                                                                                                                                                                                                                                                                                                                                                                                                                                                                                                                                                                                                                                                                                                                                                                                                                                                                                                                                                                                                                                                                                                                                                                                                                                                                                |
| 8001        | 10000      | R-40-26              | 1997           | 5.18%          |                                                                                                                                                                                                                                                                                                                                                                                                                                                                                                                                                                                                                                                                                                                                                                                                                                                                                                                                                                                                                                                                                                                                                                                                                                                                                                                                                                                                                                                                                                                                                                                                                                                                                                                                                                                                                                                                                                                                                                                                                                                                                                                                |
| 13280       | 15919      | R-30-4               | 466            | 1.21%          | from R-30-11, -12                                                                                                                                                                                                                                                                                                                                                                                                                                                                                                                                                                                                                                                                                                                                                                                                                                                                                                                                                                                                                                                                                                                                                                                                                                                                                                                                                                                                                                                                                                                                                                                                                                                                                                                                                                                                                                                                                                                                                                                                                                                                                                              |
| 38563       | 39062      | R-40-4               | 471            | 1.22%          |                                                                                                                                                                                                                                                                                                                                                                                                                                                                                                                                                                                                                                                                                                                                                                                                                                                                                                                                                                                                                                                                                                                                                                                                                                                                                                                                                                                                                                                                                                                                                                                                                                                                                                                                                                                                                                                                                                                                                                                                                                                                                                                                |
| 40001       | 44700      | R-40-10              | 4559           | 11.82%         |                                                                                                                                                                                                                                                                                                                                                                                                                                                                                                                                                                                                                                                                                                                                                                                                                                                                                                                                                                                                                                                                                                                                                                                                                                                                                                                                                                                                                                                                                                                                                                                                                                                                                                                                                                                                                                                                                                                                                                                                                                                                                                                                |
| 44701       | 45700      | R-40-14              | 979            | 2.54%          |                                                                                                                                                                                                                                                                                                                                                                                                                                                                                                                                                                                                                                                                                                                                                                                                                                                                                                                                                                                                                                                                                                                                                                                                                                                                                                                                                                                                                                                                                                                                                                                                                                                                                                                                                                                                                                                                                                                                                                                                                                                                                                                                |
| 45701       | 46700      | R-40-20              | 987            | 2.56%          |                                                                                                                                                                                                                                                                                                                                                                                                                                                                                                                                                                                                                                                                                                                                                                                                                                                                                                                                                                                                                                                                                                                                                                                                                                                                                                                                                                                                                                                                                                                                                                                                                                                                                                                                                                                                                                                                                                                                                                                                                                                                                                                                |
| 46703       | 48702      | R-40-23              | 1982           | 5.14%          |                                                                                                                                                                                                                                                                                                                                                                                                                                                                                                                                                                                                                                                                                                                                                                                                                                                                                                                                                                                                                                                                                                                                                                                                                                                                                                                                                                                                                                                                                                                                                                                                                                                                                                                                                                                                                                                                                                                                                                                                                                                                                                                                |
| 60001       | 62500      | R-30/40-18           | 2437           | 6.32%          |                                                                                                                                                                                                                                                                                                                                                                                                                                                                                                                                                                                                                                                                                                                                                                                                                                                                                                                                                                                                                                                                                                                                                                                                                                                                                                                                                                                                                                                                                                                                                                                                                                                                                                                                                                                                                                                                                                                                                                                                                                                                                                                                |
| 62501       | 68900      | R-30/40-19, -21, -24 | 5889           | 15.27%         |                                                                                                                                                                                                                                                                                                                                                                                                                                                                                                                                                                                                                                                                                                                                                                                                                                                                                                                                                                                                                                                                                                                                                                                                                                                                                                                                                                                                                                                                                                                                                                                                                                                                                                                                                                                                                                                                                                                                                                                                                                                                                                                                |
| 71273       | 71953      | R-40-4               | 482            | 1.25%          | from R-30-2 to -6                                                                                                                                                                                                                                                                                                                                                                                                                                                                                                                                                                                                                                                                                                                                                                                                                                                                                                                                                                                                                                                                                                                                                                                                                                                                                                                                                                                                                                                                                                                                                                                                                                                                                                                                                                                                                                                                                                                                                                                                                                                                                                              |
| 73001       | 76554      | R-30/40-16           | 3399           | 8.81%          | incl. 76228, 76229                                                                                                                                                                                                                                                                                                                                                                                                                                                                                                                                                                                                                                                                                                                                                                                                                                                                                                                                                                                                                                                                                                                                                                                                                                                                                                                                                                                                                                                                                                                                                                                                                                                                                                                                                                                                                                                                                                                                                                                                                                                                                                             |
| 85001       | 85275      | R-30-40/9            | 162            | 0.42%          | meat service                                                                                                                                                                                                                                                                                                                                                                                                                                                                                                                                                                                                                                                                                                                                                                                                                                                                                                                                                                                                                                                                                                                                                                                                                                                                                                                                                                                                                                                                                                                                                                                                                                                                                                                                                                                                                                                                                                                                                                                                                                                                                                                   |
| 90001       | 91021      | R-30/40-8            | 807            | 2.09%          | from R-30-1 to -6                                                                                                                                                                                                                                                                                                                                                                                                                                                                                                                                                                                                                                                                                                                                                                                                                                                                                                                                                                                                                                                                                                                                                                                                                                                                                                                                                                                                                                                                                                                                                                                                                                                                                                                                                                                                                                                                                                                                                                                                                                                                                                              |
| 91022       | 98718      | R-30-40-9            | 7111           | 18.44%         | The state of the s |
| 200379      | 200587     | R-50-5               | 201            | 0.52%          |                                                                                                                                                                                                                                                                                                                                                                                                                                                                                                                                                                                                                                                                                                                                                                                                                                                                                                                                                                                                                                                                                                                                                                                                                                                                                                                                                                                                                                                                                                                                                                                                                                                                                                                                                                                                                                                                                                                                                                                                                                                                                                                                |
|             |            |                      | 37875          | 98.21%         | PFE total = 38565                                                                                                                                                                                                                                                                                                                                                                                                                                                                                                                                                                                                                                                                                                                                                                                                                                                                                                                                                                                                                                                                                                                                                                                                                                                                                                                                                                                                                                                                                                                                                                                                                                                                                                                                                                                                                                                                                                                                                                                                                                                                                                              |