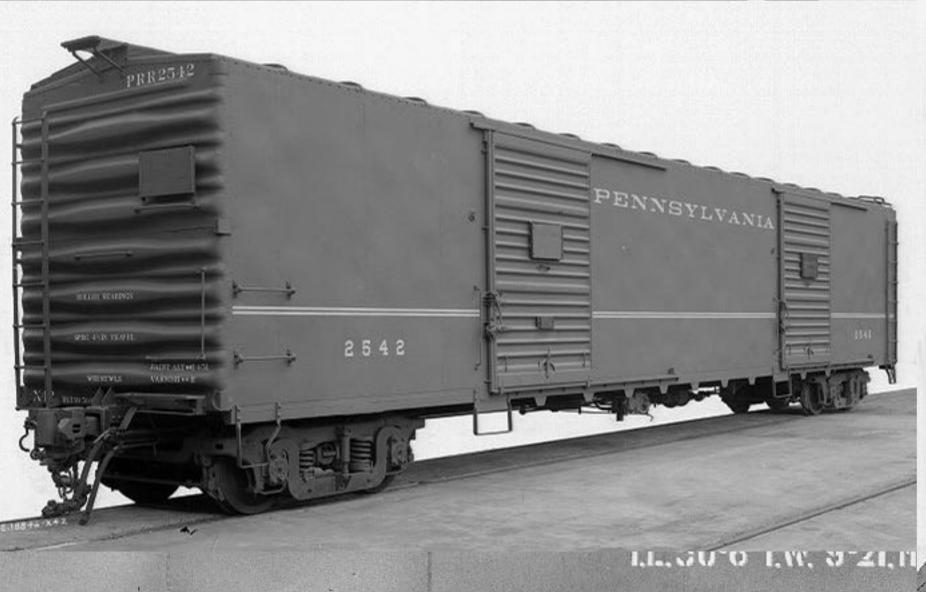

## X41C PENNSYLVANIA PRR 84910 R. R. Wallin Collection RE

X41C

- Built 1950, Altoona
- 2540-2549 (10 cars)
- 60'0" IL 7'0" door opening (two)
- Article by Chuck Yungkurth, including drawings, appeared in October, 1999, Railroad Model Craftsman