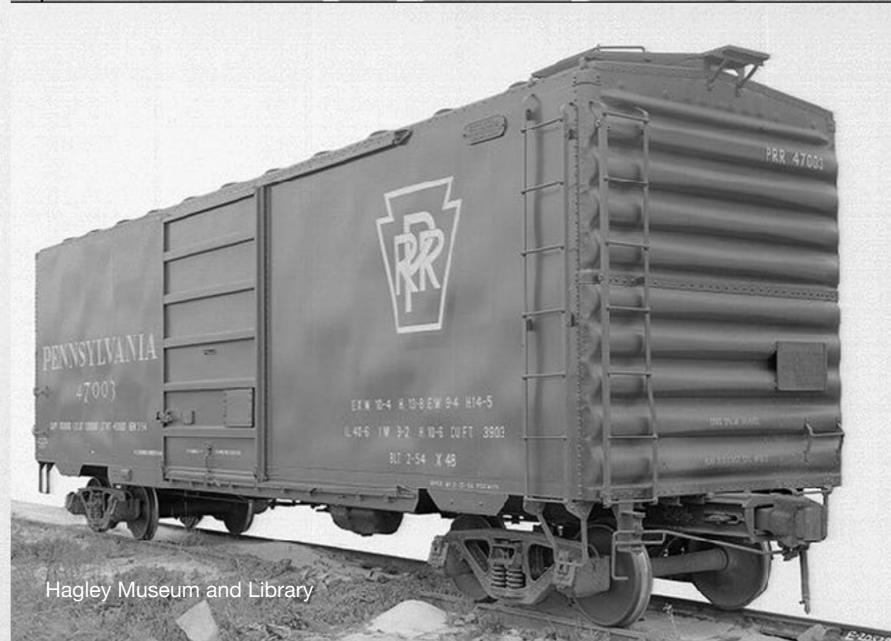

LL.50-6 LW. 9-2LH, 10-6 CU, FT. 4862

BLT. 11 51 X 45

- Built 1954
- 47000-47019
- PS-1 design
- Cushion underframe
- Mainline Modeler,January 2002