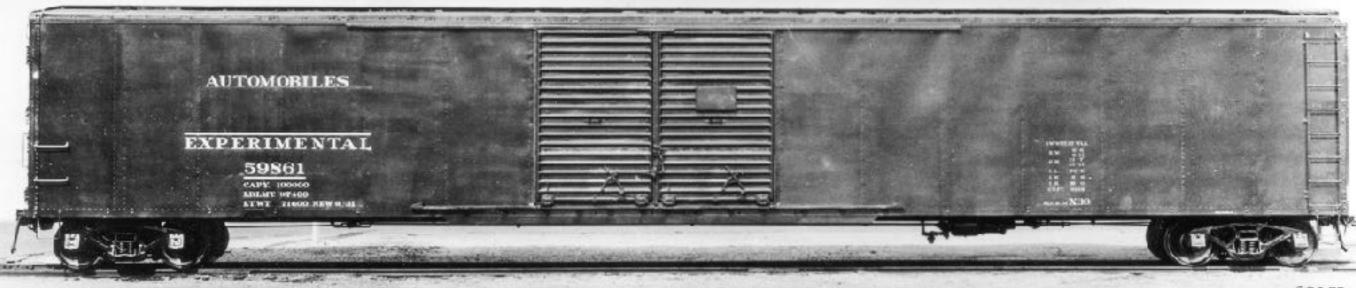

me

- Built 1936, Altoona
- X36 (1 car)
  - 103500
  - 40'6" IL 7'0" door opening
- Proprietary design

EX.W. 10-5 H.13-0 E.W. 8-11 H. 14-6
LL.50-6 LW. 9-2LH. 10-6 CU. FT. 4-8-6-2
BLT. 11 51 X 4-5

TY

Hagley Museum and Library