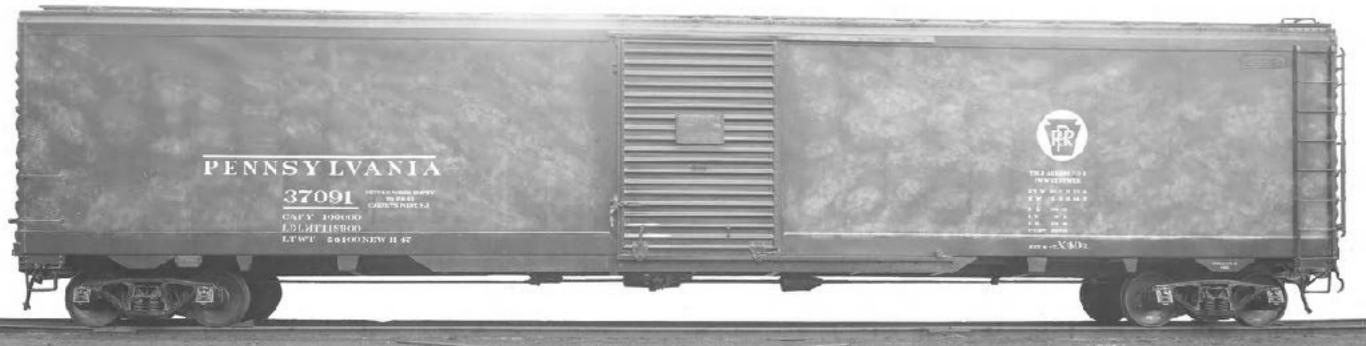

#### 

Hagley Museum and Library

E.16622

- Built 1947-1948, Altoona
- X41 (290 cars)
  - 84536-84825
  - 50'6" IL 14'6" door opening
- X41A (200 cars)
  - 81890-82089
  - 50'6" IL 14'6" door opening
- X41B (1500 cars)
  - 118491-119990
  - 50′6″ IL − 7′0″ door opening
- X41C (500 cars)
  - 84826-85325
  - 50'6" IL 14'6" door opening
- Proprietary design