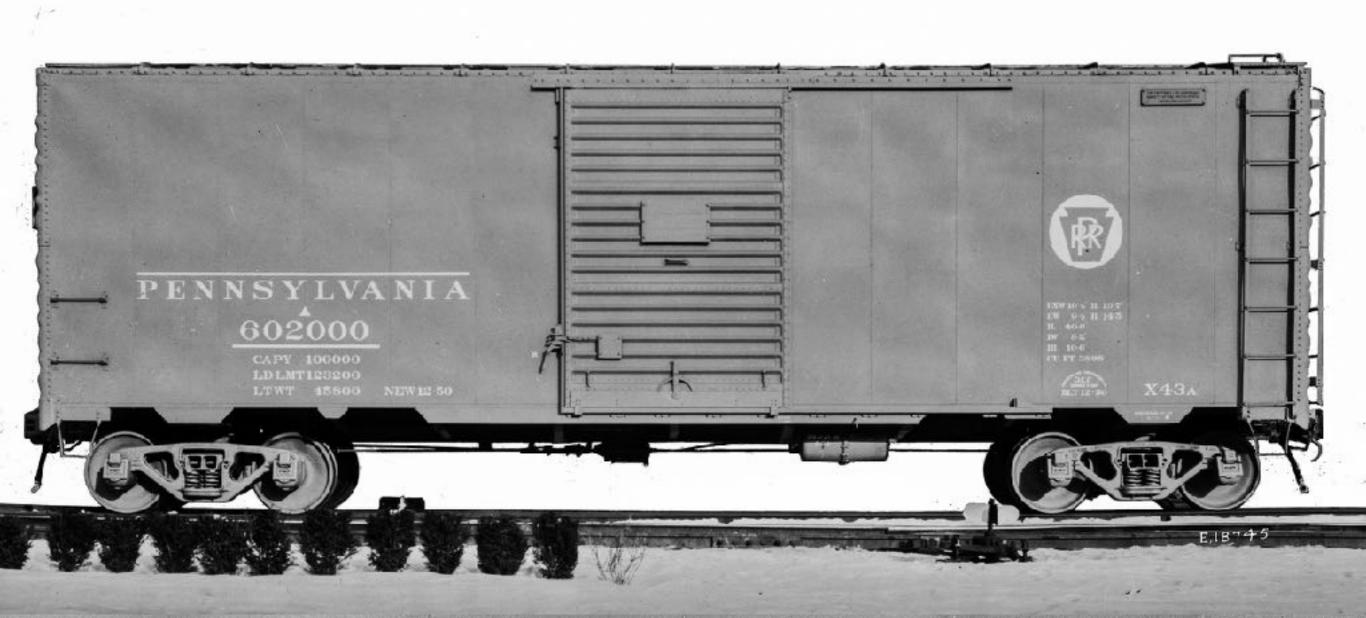

EX.W. 10-5 H.13-0 E.W. 8-11 H. 14-6
LL.50-6 LW. 9-2LH, 10-6 CU, FT. 4-8-6-2
BLT. 11 51 X 4-5

862

REI

BLT.

Hagley Museum and Library

- Built 1950-1951, American Car & Foundry, Berwick
- 602000-603499
- 40'6" IL 7'0" door opening
- AAR-design; welded construction