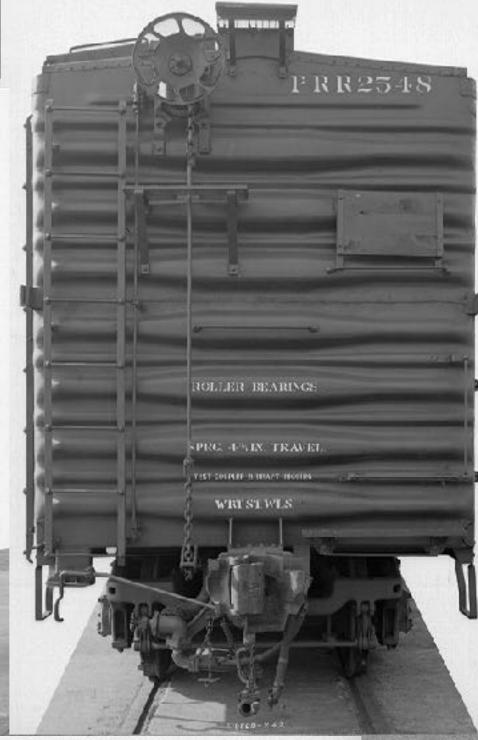

#### Weight Comparison

PRR Early Welded Box & Auto Cars

| Class | Series<br>Start | Series<br>End | Quantity | Notes                                                                                                                                                                                                                                                                                                                                                                                                                                                                                                                                                                                                                                                                                                                                                                                                                                                                                                                                                                                                                                                                                                                                                                                                                                                                                                                                                                                                                                                                                                                                                                                                                                                                                                                                                                                                                                                                                                                                                                                                                                                                                                                          |
|-------|-----------------|---------------|----------|--------------------------------------------------------------------------------------------------------------------------------------------------------------------------------------------------------------------------------------------------------------------------------------------------------------------------------------------------------------------------------------------------------------------------------------------------------------------------------------------------------------------------------------------------------------------------------------------------------------------------------------------------------------------------------------------------------------------------------------------------------------------------------------------------------------------------------------------------------------------------------------------------------------------------------------------------------------------------------------------------------------------------------------------------------------------------------------------------------------------------------------------------------------------------------------------------------------------------------------------------------------------------------------------------------------------------------------------------------------------------------------------------------------------------------------------------------------------------------------------------------------------------------------------------------------------------------------------------------------------------------------------------------------------------------------------------------------------------------------------------------------------------------------------------------------------------------------------------------------------------------------------------------------------------------------------------------------------------------------------------------------------------------------------------------------------------------------------------------------------------------|
| X36   | 103500          | 103500        | 1        |                                                                                                                                                                                                                                                                                                                                                                                                                                                                                                                                                                                                                                                                                                                                                                                                                                                                                                                                                                                                                                                                                                                                                                                                                                                                                                                                                                                                                                                                                                                                                                                                                                                                                                                                                                                                                                                                                                                                                                                                                                                                                                                                |
| X40   | 36987           | 36996         | 10       |                                                                                                                                                                                                                                                                                                                                                                                                                                                                                                                                                                                                                                                                                                                                                                                                                                                                                                                                                                                                                                                                                                                                                                                                                                                                                                                                                                                                                                                                                                                                                                                                                                                                                                                                                                                                                                                                                                                                                                                                                                                                                                                                |
| X40A  | 36987           | 36995         | 4        | from X40                                                                                                                                                                                                                                                                                                                                                                                                                                                                                                                                                                                                                                                                                                                                                                                                                                                                                                                                                                                                                                                                                                                                                                                                                                                                                                                                                                                                                                                                                                                                                                                                                                                                                                                                                                                                                                                                                                                                                                                                                                                                                                                       |
| X40C  | 36996           | 36996         | 1        | from X40                                                                                                                                                                                                                                                                                                                                                                                                                                                                                                                                                                                                                                                                                                                                                                                                                                                                                                                                                                                                                                                                                                                                                                                                                                                                                                                                                                                                                                                                                                                                                                                                                                                                                                                                                                                                                                                                                                                                                                                                                                                                                                                       |
| X40B  | 36997           | 37096         | 100      |                                                                                                                                                                                                                                                                                                                                                                                                                                                                                                                                                                                                                                                                                                                                                                                                                                                                                                                                                                                                                                                                                                                                                                                                                                                                                                                                                                                                                                                                                                                                                                                                                                                                                                                                                                                                                                                                                                                                                                                                                                                                                                                                |
| X41   | 84536           | 84825         | 290      |                                                                                                                                                                                                                                                                                                                                                                                                                                                                                                                                                                                                                                                                                                                                                                                                                                                                                                                                                                                                                                                                                                                                                                                                                                                                                                                                                                                                                                                                                                                                                                                                                                                                                                                                                                                                                                                                                                                                                                                                                                                                                                                                |
| X41A  | 81890           | 82089         | 200      | College Control of Con |
| X41B  | 118491          | 119990        | 1500     |                                                                                                                                                                                                                                                                                                                                                                                                                                                                                                                                                                                                                                                                                                                                                                                                                                                                                                                                                                                                                                                                                                                                                                                                                                                                                                                                                                                                                                                                                                                                                                                                                                                                                                                                                                                                                                                                                                                                                                                                                                                                                                                                |
| X41C  | 84826           | 85325         | 500      |                                                                                                                                                                                                                                                                                                                                                                                                                                                                                                                                                                                                                                                                                                                                                                                                                                                                                                                                                                                                                                                                                                                                                                                                                                                                                                                                                                                                                                                                                                                                                                                                                                                                                                                                                                                                                                                                                                                                                                                                                                                                                                                                |
| X42   | 2540            | 2549          | 10       | Express (Mail Storage) car                                                                                                                                                                                                                                                                                                                                                                                                                                                                                                                                                                                                                                                                                                                                                                                                                                                                                                                                                                                                                                                                                                                                                                                                                                                                                                                                                                                                                                                                                                                                                                                                                                                                                                                                                                                                                                                                                                                                                                                                                                                                                                     |
| X43A  | 602000          | 603499        | 1500     | American Car & Foundry                                                                                                                                                                                                                                                                                                                                                                                                                                                                                                                                                                                                                                                                                                                                                                                                                                                                                                                                                                                                                                                                                                                                                                                                                                                                                                                                                                                                                                                                                                                                                                                                                                                                                                                                                                                                                                                                                                                                                                                                                                                                                                         |
| X45   | 73000           | 73499         | 500      | EX.W. 10-5 H.13-0 E.W. 8-11 H. 14-6                                                                                                                                                                                                                                                                                                                                                                                                                                                                                                                                                                                                                                                                                                                                                                                                                                                                                                                                                                                                                                                                                                                                                                                                                                                                                                                                                                                                                                                                                                                                                                                                                                                                                                                                                                                                                                                                                                                                                                                                                                                                                            |
| X48   | 47000           | 47019         | 20       | Pullman-Standard                                                                                                                                                                                                                                                                                                                                                                                                                                                                                                                                                                                                                                                                                                                                                                                                                                                                                                                                                                                                                                                                                                                                                                                                                                                                                                                                                                                                                                                                                                                                                                                                                                                                                                                                                                                                                                                                                                                                                                                                                                                                                                               |
|       |                 |               |          | LL.50-6 LW. 9-21.H. 10-6 CU. FT. 4-80                                                                                                                                                                                                                                                                                                                                                                                                                                                                                                                                                                                                                                                                                                                                                                                                                                                                                                                                                                                                                                                                                                                                                                                                                                                                                                                                                                                                                                                                                                                                                                                                                                                                                                                                                                                                                                                                                                                                                                                                                                                                                          |
|       |                 |               |          | BLT. 11 51 X45                                                                                                                                                                                                                                                                                                                                                                                                                                                                                                                                                                                                                                                                                                                                                                                                                                                                                                                                                                                                                                                                                                                                                                                                                                                                                                                                                                                                                                                                                                                                                                                                                                                                                                                                                                                                                                                                                                                                                                                                                                                                                                                 |
|       |                 |               |          |                                                                                                                                                                                                                                                                                                                                                                                                                                                                                                                                                                                                                                                                                                                                                                                                                                                                                                                                                                                                                                                                                                                                                                                                                                                                                                                                                                                                                                                                                                                                                                                                                                                                                                                                                                                                                                                                                                                                                                                                                                                                                                                                |

## X41C PENNSYLVANIA PRR 84910 R. R. Wallin Collection RE

X41C

- Built 1950, Altoona
- 2540-2549 (10 cars)
- 60'0" IL 7'0" door opening (two)
- Article by Chuck Yungkurth, including drawings, appeared in October, 1999, Railroad Model Craftsman