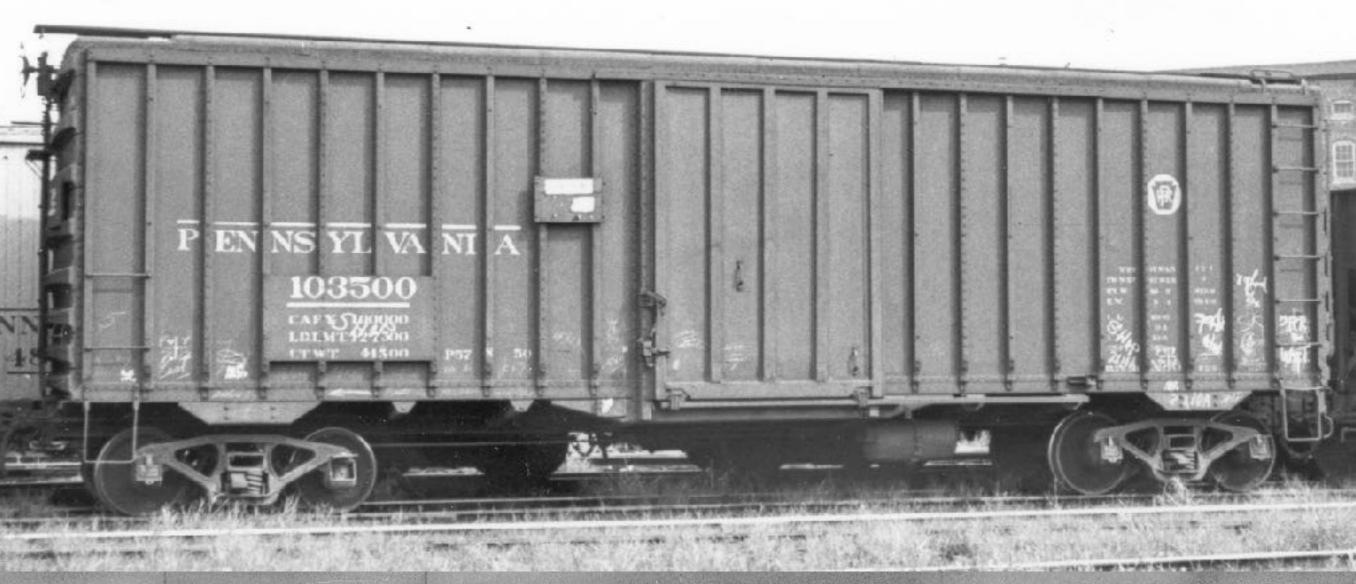

me

- Built 1936, Altoona
- X36 (1 car)
  - 103500
  - 40'6" IL 7'0" door opening
- Proprietary design

EX.W. 10-5 H.13-0 E.W. 8-11 H. 14-6
LL.50-6 LW. 9-2LH. 10-6 CU. FT. 4-8-6-2
BLT. 11 51 X 4-5

TY

Hagley Museum and Library