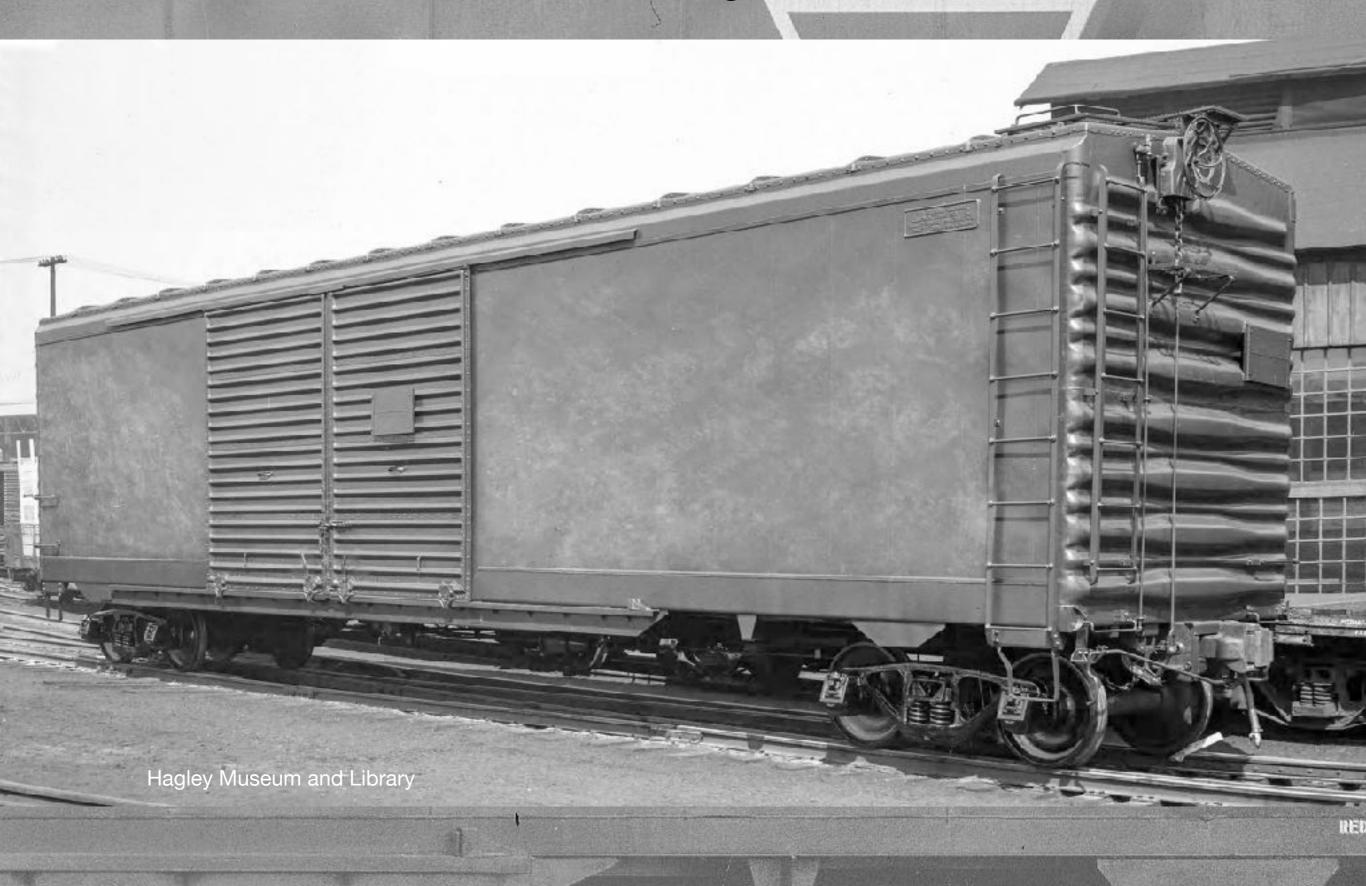

X 45

- Built 1946-1947, Altoona
- X40 (10 cars)
  - 36987-36996
  - 60'6" IL 18'0" door opening
- X40A (4 cars from X40)
  - 36987-36996
  - 60'6" IL 7'0" door opening
- X40B (100 cars)
  - 36997-37096
  - 60′6″ IL − 7′0″ door opening
- X40C (1 car from X40)
  - 36996
  - 50'6" IL 18'0" door opening
- Proprietary design

EX.W. 10-5 H.13-0 E.W. 8-11 H. 14-6
LL.50-6 LW. 9-2LH, 10-6 CU, FT, 4-8-6-2
BLT, 11 51 X 4-5

X40B

X40B

Hagley Museum and Library

-22-31

Not the Pennsy's first venture in large automobile cars...

X40B X50/