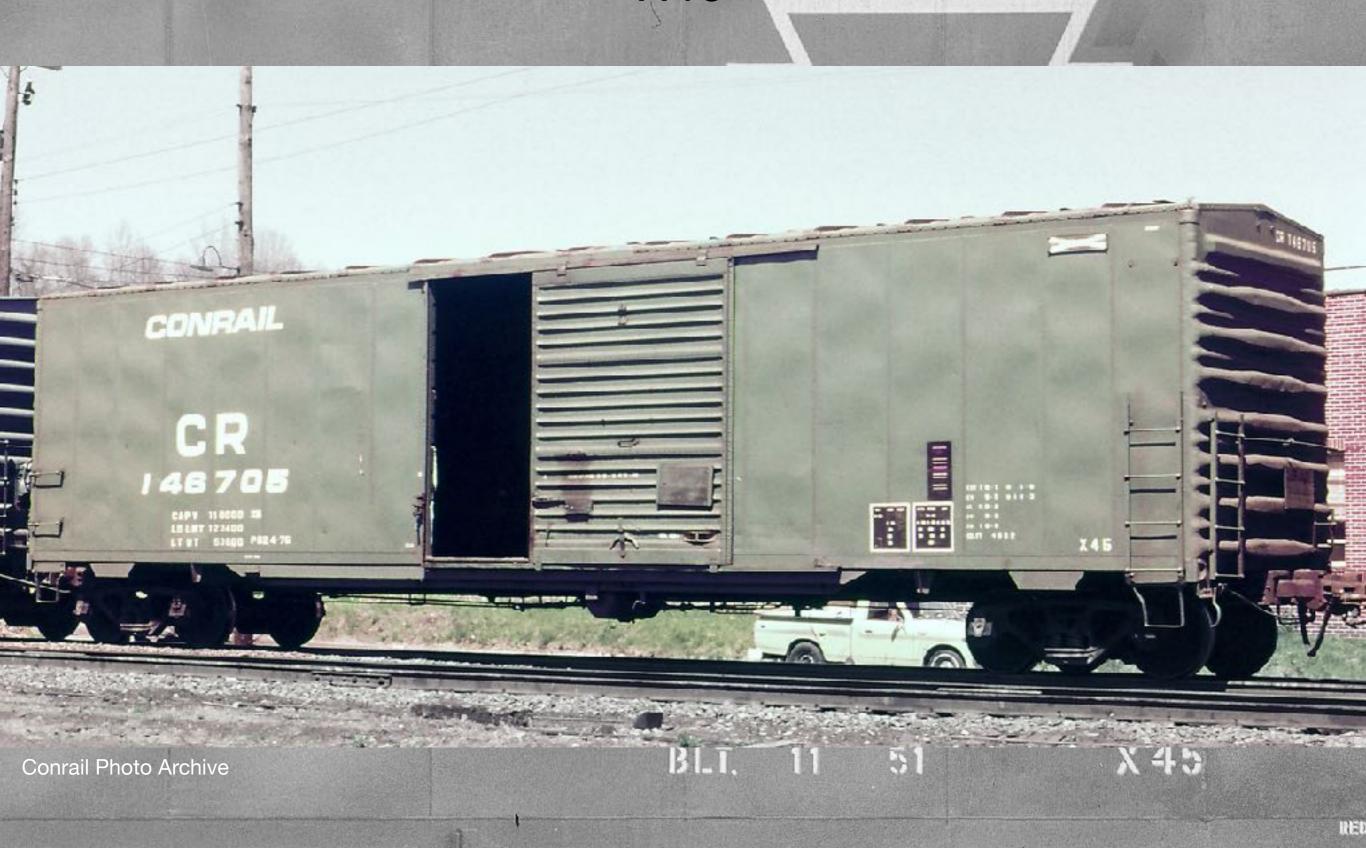

LL.50-6 LW. 9-2LH, 10-6 CU, FT. 4862

BLT. 11 51 X 45

- Built 1954
- 47000-47019
- PS-1 design
- Cushion underframe
- Mainline Modeler,January 2002