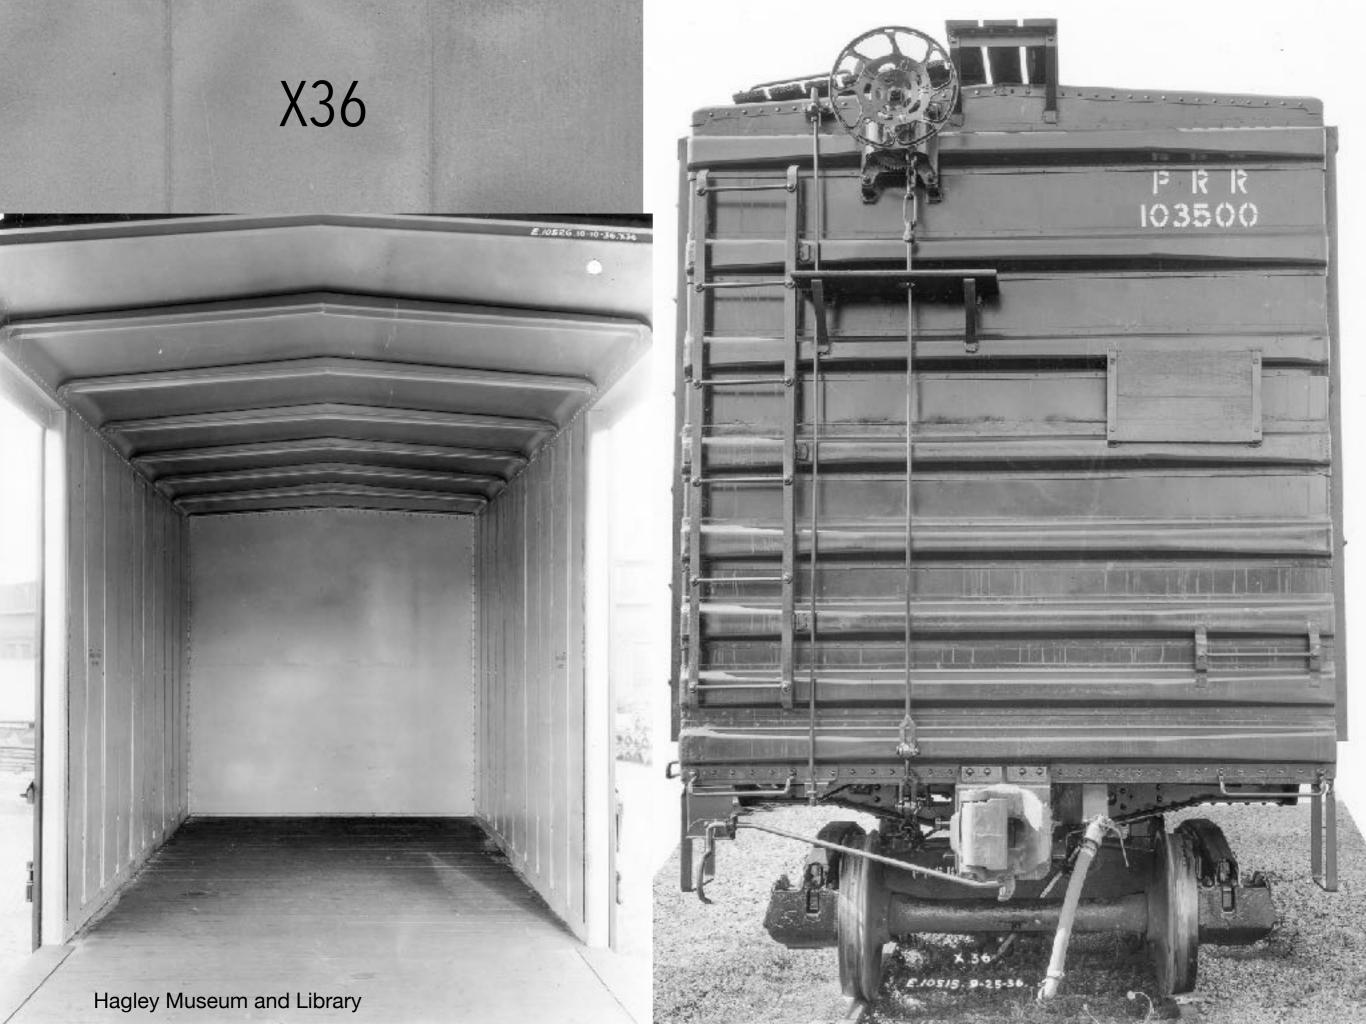

me

- Built 1936, Altoona
- X36 (1 car)
  - 103500
  - 40'6" IL 7'0" door opening
- Proprietary design

EX.W. 10-5 H.13-0 E.W. 8-11 H. 14-6
LL.50-6 LW. 9-2LH. 10-6 CU. FT. 4-8-6-2
BLT. 11 51 X 4-5

TY

Hagley Museum and Library