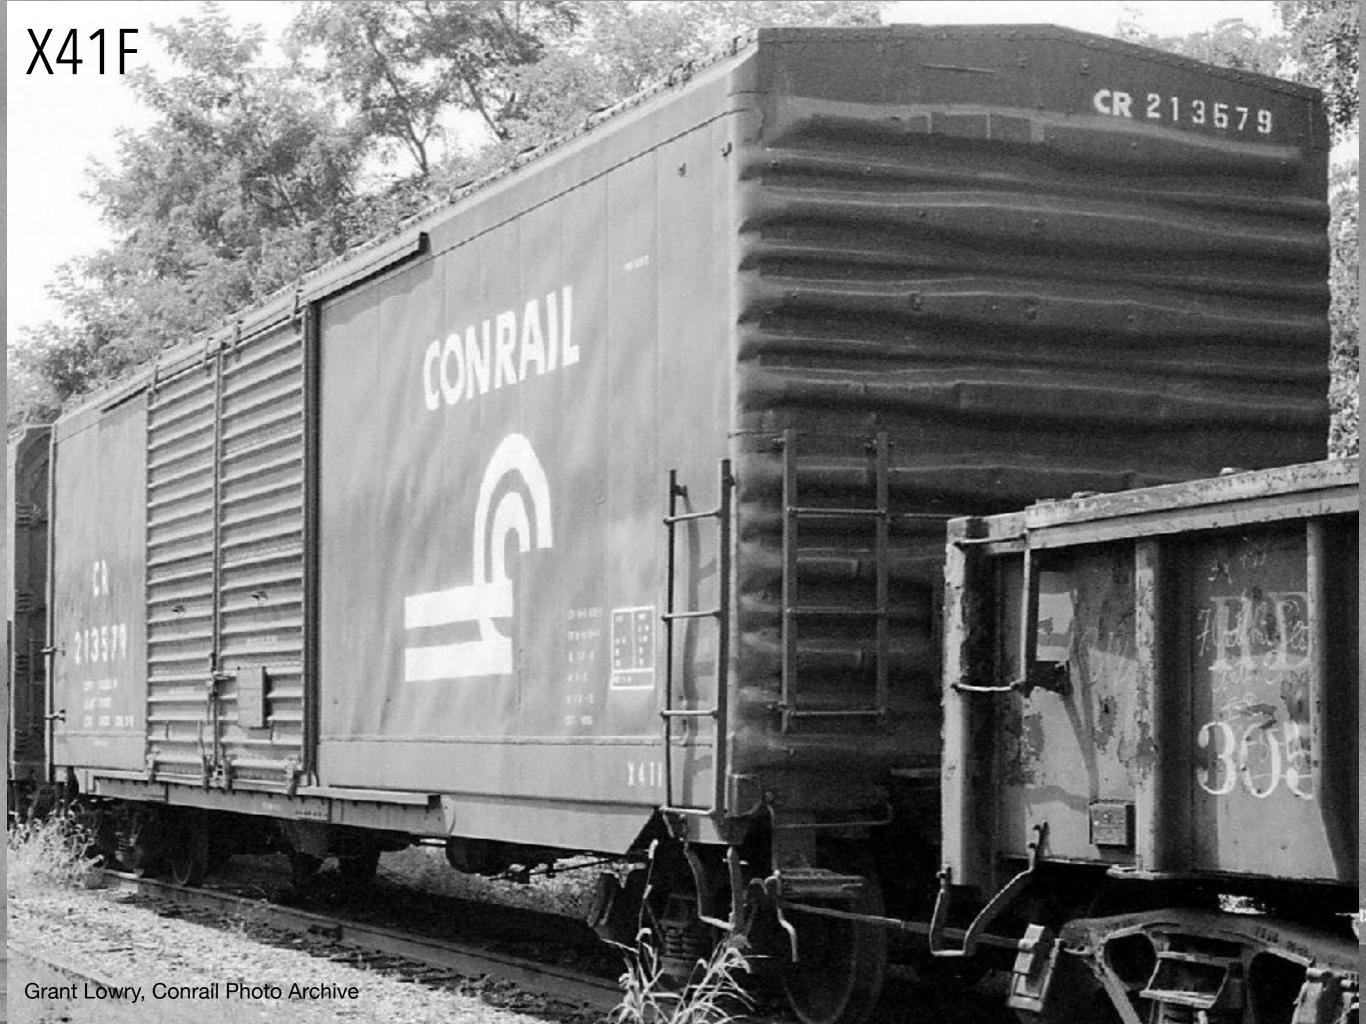

#### Weight Comparison

PRR Early Welded Box & Auto Cars

| Class | Series<br>Start | Series<br>End | Quantity | Notes                                                                                                                                                                                                                                                                                                                                                                                                                                                                                                                                                                                                                                                                                                                                                                                                                                                                                                                                                                                                                                                                                                                                                                                                                                                                                                                                                                                                                                                                                                                                                                                                                                                                                                                                                                                                                                                                                                                                                                                                                                                                                                                          |
|-------|-----------------|---------------|----------|--------------------------------------------------------------------------------------------------------------------------------------------------------------------------------------------------------------------------------------------------------------------------------------------------------------------------------------------------------------------------------------------------------------------------------------------------------------------------------------------------------------------------------------------------------------------------------------------------------------------------------------------------------------------------------------------------------------------------------------------------------------------------------------------------------------------------------------------------------------------------------------------------------------------------------------------------------------------------------------------------------------------------------------------------------------------------------------------------------------------------------------------------------------------------------------------------------------------------------------------------------------------------------------------------------------------------------------------------------------------------------------------------------------------------------------------------------------------------------------------------------------------------------------------------------------------------------------------------------------------------------------------------------------------------------------------------------------------------------------------------------------------------------------------------------------------------------------------------------------------------------------------------------------------------------------------------------------------------------------------------------------------------------------------------------------------------------------------------------------------------------|
| X36   | 103500          | 103500        | 1        |                                                                                                                                                                                                                                                                                                                                                                                                                                                                                                                                                                                                                                                                                                                                                                                                                                                                                                                                                                                                                                                                                                                                                                                                                                                                                                                                                                                                                                                                                                                                                                                                                                                                                                                                                                                                                                                                                                                                                                                                                                                                                                                                |
| X40   | 36987           | 36996         | 10       |                                                                                                                                                                                                                                                                                                                                                                                                                                                                                                                                                                                                                                                                                                                                                                                                                                                                                                                                                                                                                                                                                                                                                                                                                                                                                                                                                                                                                                                                                                                                                                                                                                                                                                                                                                                                                                                                                                                                                                                                                                                                                                                                |
| X40A  | 36987           | 36995         | 4        | from X40                                                                                                                                                                                                                                                                                                                                                                                                                                                                                                                                                                                                                                                                                                                                                                                                                                                                                                                                                                                                                                                                                                                                                                                                                                                                                                                                                                                                                                                                                                                                                                                                                                                                                                                                                                                                                                                                                                                                                                                                                                                                                                                       |
| X40C  | 36996           | 36996         | 1        | from X40                                                                                                                                                                                                                                                                                                                                                                                                                                                                                                                                                                                                                                                                                                                                                                                                                                                                                                                                                                                                                                                                                                                                                                                                                                                                                                                                                                                                                                                                                                                                                                                                                                                                                                                                                                                                                                                                                                                                                                                                                                                                                                                       |
| X40B  | 36997           | 37096         | 100      |                                                                                                                                                                                                                                                                                                                                                                                                                                                                                                                                                                                                                                                                                                                                                                                                                                                                                                                                                                                                                                                                                                                                                                                                                                                                                                                                                                                                                                                                                                                                                                                                                                                                                                                                                                                                                                                                                                                                                                                                                                                                                                                                |
| X41   | 84536           | 84825         | 290      |                                                                                                                                                                                                                                                                                                                                                                                                                                                                                                                                                                                                                                                                                                                                                                                                                                                                                                                                                                                                                                                                                                                                                                                                                                                                                                                                                                                                                                                                                                                                                                                                                                                                                                                                                                                                                                                                                                                                                                                                                                                                                                                                |
| X41A  | 81890           | 82089         | 200      | College Control of Con |
| X41B  | 118491          | 119990        | 1500     |                                                                                                                                                                                                                                                                                                                                                                                                                                                                                                                                                                                                                                                                                                                                                                                                                                                                                                                                                                                                                                                                                                                                                                                                                                                                                                                                                                                                                                                                                                                                                                                                                                                                                                                                                                                                                                                                                                                                                                                                                                                                                                                                |
| X41C  | 84826           | 85325         | 500      |                                                                                                                                                                                                                                                                                                                                                                                                                                                                                                                                                                                                                                                                                                                                                                                                                                                                                                                                                                                                                                                                                                                                                                                                                                                                                                                                                                                                                                                                                                                                                                                                                                                                                                                                                                                                                                                                                                                                                                                                                                                                                                                                |
| X42   | 2540            | 2549          | 10       | Express (Mail Storage) car                                                                                                                                                                                                                                                                                                                                                                                                                                                                                                                                                                                                                                                                                                                                                                                                                                                                                                                                                                                                                                                                                                                                                                                                                                                                                                                                                                                                                                                                                                                                                                                                                                                                                                                                                                                                                                                                                                                                                                                                                                                                                                     |
| X43A  | 602000          | 603499        | 1500     | American Car & Foundry                                                                                                                                                                                                                                                                                                                                                                                                                                                                                                                                                                                                                                                                                                                                                                                                                                                                                                                                                                                                                                                                                                                                                                                                                                                                                                                                                                                                                                                                                                                                                                                                                                                                                                                                                                                                                                                                                                                                                                                                                                                                                                         |
| X45   | 73000           | 73499         | 500      | EX.W. 10-5 H.13-0 E.W. 8-11 H. 14-6                                                                                                                                                                                                                                                                                                                                                                                                                                                                                                                                                                                                                                                                                                                                                                                                                                                                                                                                                                                                                                                                                                                                                                                                                                                                                                                                                                                                                                                                                                                                                                                                                                                                                                                                                                                                                                                                                                                                                                                                                                                                                            |
| X48   | 47000           | 47019         | 20       | Pullman-Standard                                                                                                                                                                                                                                                                                                                                                                                                                                                                                                                                                                                                                                                                                                                                                                                                                                                                                                                                                                                                                                                                                                                                                                                                                                                                                                                                                                                                                                                                                                                                                                                                                                                                                                                                                                                                                                                                                                                                                                                                                                                                                                               |
|       |                 |               |          | LL.50-6 LW. 9-21.H. 10-6 CU. FT. 4-80                                                                                                                                                                                                                                                                                                                                                                                                                                                                                                                                                                                                                                                                                                                                                                                                                                                                                                                                                                                                                                                                                                                                                                                                                                                                                                                                                                                                                                                                                                                                                                                                                                                                                                                                                                                                                                                                                                                                                                                                                                                                                          |
|       |                 |               |          | BLT. 11 51 X45                                                                                                                                                                                                                                                                                                                                                                                                                                                                                                                                                                                                                                                                                                                                                                                                                                                                                                                                                                                                                                                                                                                                                                                                                                                                                                                                                                                                                                                                                                                                                                                                                                                                                                                                                                                                                                                                                                                                                                                                                                                                                                                 |
|       |                 |               |          |                                                                                                                                                                                                                                                                                                                                                                                                                                                                                                                                                                                                                                                                                                                                                                                                                                                                                                                                                                                                                                                                                                                                                                                                                                                                                                                                                                                                                                                                                                                                                                                                                                                                                                                                                                                                                                                                                                                                                                                                                                                                                                                                |

#### 

Hagley Museum and Library

E.16622

- Built 1947-1948, Altoona
- X41 (290 cars)
  - 84536-84825
  - 50'6" IL 14'6" door opening
- X41A (200 cars)
  - 81890-82089
  - 50'6" IL 14'6" door opening
- X41B (1500 cars)
  - 118491-119990
  - 50′6″ IL − 7′0″ door opening
- X41C (500 cars)
  - 84826-85325
  - 50'6" IL 14'6" door opening
- Proprietary design