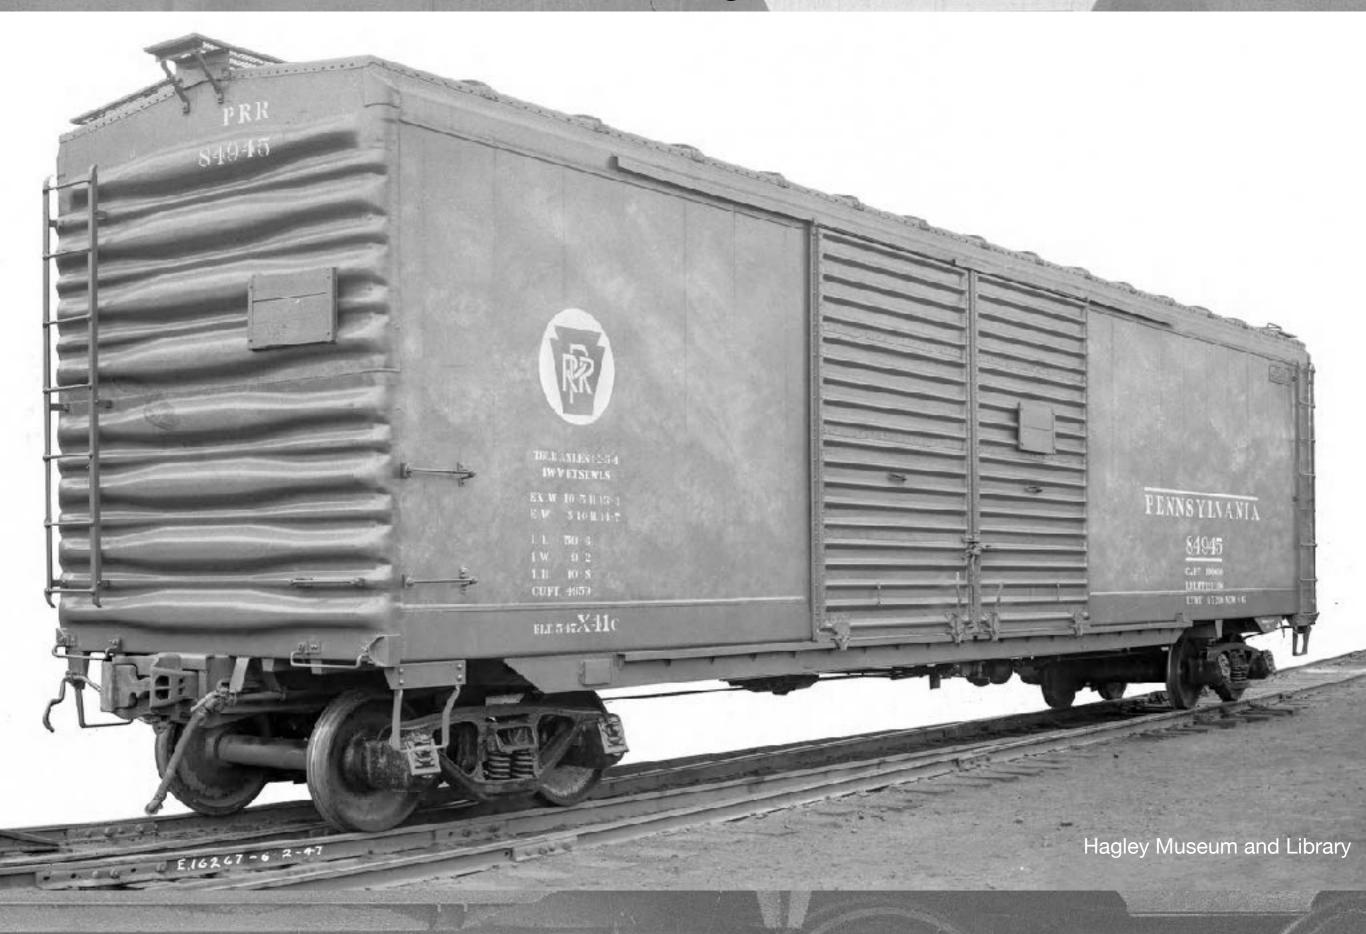

#### 

Hagley Museum and Library

E.16622

- Built 1947-1948, Altoona
- X41 (290 cars)
  - 84536-84825
  - 50'6" IL 14'6" door opening
- X41A (200 cars)
  - 81890-82089
  - 50'6" IL 14'6" door opening
- X41B (1500 cars)
  - 118491-119990
  - 50′6″ IL − 7′0″ door opening
- X41C (500 cars)
  - 84826-85325
  - 50'6" IL 14'6" door opening
- Proprietary design

EX.W. 10-5 H.13-0 E. W. 8-11 H. 14-6
LL.50-6 LW. 9-2LH, 10-6 CU, FT. 4-8-6-2
BLT. 11 51 X 4-5

X41B

X41B

X41C