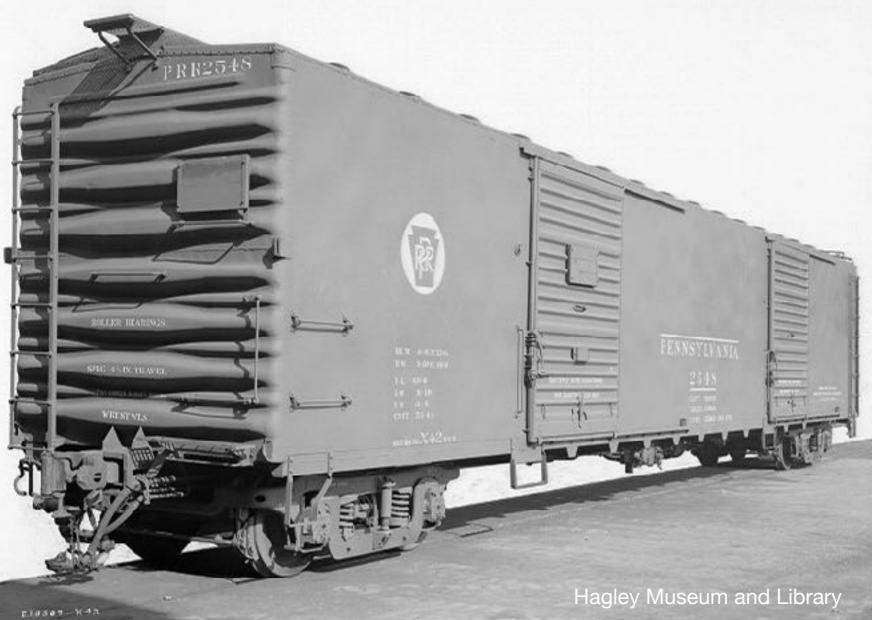

#### Weight Comparison

PRR Early Welded Box & Auto Cars

| Class | Series<br>Start | Series<br>End | Quantity | Notes                                                                                                                                                                                                                                                                                                                                                                                                                                                                                                                                                                                                                                                                                                                                                                                                                                                                                                                                                                                                                                                                                                                                                                                                                                                                                                                                                                                                                                                                                                                                                                                                                                                                                                                                                                                                                                                                                                                                                                                                                                                                                                                          |
|-------|-----------------|---------------|----------|--------------------------------------------------------------------------------------------------------------------------------------------------------------------------------------------------------------------------------------------------------------------------------------------------------------------------------------------------------------------------------------------------------------------------------------------------------------------------------------------------------------------------------------------------------------------------------------------------------------------------------------------------------------------------------------------------------------------------------------------------------------------------------------------------------------------------------------------------------------------------------------------------------------------------------------------------------------------------------------------------------------------------------------------------------------------------------------------------------------------------------------------------------------------------------------------------------------------------------------------------------------------------------------------------------------------------------------------------------------------------------------------------------------------------------------------------------------------------------------------------------------------------------------------------------------------------------------------------------------------------------------------------------------------------------------------------------------------------------------------------------------------------------------------------------------------------------------------------------------------------------------------------------------------------------------------------------------------------------------------------------------------------------------------------------------------------------------------------------------------------------|
| X36   | 103500          | 103500        | 1        |                                                                                                                                                                                                                                                                                                                                                                                                                                                                                                                                                                                                                                                                                                                                                                                                                                                                                                                                                                                                                                                                                                                                                                                                                                                                                                                                                                                                                                                                                                                                                                                                                                                                                                                                                                                                                                                                                                                                                                                                                                                                                                                                |
| X40   | 36987           | 36996         | 10       |                                                                                                                                                                                                                                                                                                                                                                                                                                                                                                                                                                                                                                                                                                                                                                                                                                                                                                                                                                                                                                                                                                                                                                                                                                                                                                                                                                                                                                                                                                                                                                                                                                                                                                                                                                                                                                                                                                                                                                                                                                                                                                                                |
| X40A  | 36987           | 36995         | 4        | from X40                                                                                                                                                                                                                                                                                                                                                                                                                                                                                                                                                                                                                                                                                                                                                                                                                                                                                                                                                                                                                                                                                                                                                                                                                                                                                                                                                                                                                                                                                                                                                                                                                                                                                                                                                                                                                                                                                                                                                                                                                                                                                                                       |
| X40C  | 36996           | 36996         | 1        | from X40                                                                                                                                                                                                                                                                                                                                                                                                                                                                                                                                                                                                                                                                                                                                                                                                                                                                                                                                                                                                                                                                                                                                                                                                                                                                                                                                                                                                                                                                                                                                                                                                                                                                                                                                                                                                                                                                                                                                                                                                                                                                                                                       |
| X40B  | 36997           | 37096         | 100      |                                                                                                                                                                                                                                                                                                                                                                                                                                                                                                                                                                                                                                                                                                                                                                                                                                                                                                                                                                                                                                                                                                                                                                                                                                                                                                                                                                                                                                                                                                                                                                                                                                                                                                                                                                                                                                                                                                                                                                                                                                                                                                                                |
| X41   | 84536           | 84825         | 290      |                                                                                                                                                                                                                                                                                                                                                                                                                                                                                                                                                                                                                                                                                                                                                                                                                                                                                                                                                                                                                                                                                                                                                                                                                                                                                                                                                                                                                                                                                                                                                                                                                                                                                                                                                                                                                                                                                                                                                                                                                                                                                                                                |
| X41A  | 81890           | 82089         | 200      | College Control of Con |
| X41B  | 118491          | 119990        | 1500     |                                                                                                                                                                                                                                                                                                                                                                                                                                                                                                                                                                                                                                                                                                                                                                                                                                                                                                                                                                                                                                                                                                                                                                                                                                                                                                                                                                                                                                                                                                                                                                                                                                                                                                                                                                                                                                                                                                                                                                                                                                                                                                                                |
| X41C  | 84826           | 85325         | 500      |                                                                                                                                                                                                                                                                                                                                                                                                                                                                                                                                                                                                                                                                                                                                                                                                                                                                                                                                                                                                                                                                                                                                                                                                                                                                                                                                                                                                                                                                                                                                                                                                                                                                                                                                                                                                                                                                                                                                                                                                                                                                                                                                |
| X42   | 2540            | 2549          | 10       | Express (Mail Storage) car                                                                                                                                                                                                                                                                                                                                                                                                                                                                                                                                                                                                                                                                                                                                                                                                                                                                                                                                                                                                                                                                                                                                                                                                                                                                                                                                                                                                                                                                                                                                                                                                                                                                                                                                                                                                                                                                                                                                                                                                                                                                                                     |
| X43A  | 602000          | 603499        | 1500     | American Car & Foundry                                                                                                                                                                                                                                                                                                                                                                                                                                                                                                                                                                                                                                                                                                                                                                                                                                                                                                                                                                                                                                                                                                                                                                                                                                                                                                                                                                                                                                                                                                                                                                                                                                                                                                                                                                                                                                                                                                                                                                                                                                                                                                         |
| X45   | 73000           | 73499         | 500      | EX.W. 10-5 H.13-0 E.W. 8-11 H. 14-6                                                                                                                                                                                                                                                                                                                                                                                                                                                                                                                                                                                                                                                                                                                                                                                                                                                                                                                                                                                                                                                                                                                                                                                                                                                                                                                                                                                                                                                                                                                                                                                                                                                                                                                                                                                                                                                                                                                                                                                                                                                                                            |
| X48   | 47000           | 47019         | 20       | Pullman-Standard                                                                                                                                                                                                                                                                                                                                                                                                                                                                                                                                                                                                                                                                                                                                                                                                                                                                                                                                                                                                                                                                                                                                                                                                                                                                                                                                                                                                                                                                                                                                                                                                                                                                                                                                                                                                                                                                                                                                                                                                                                                                                                               |
|       |                 |               |          | LL.50-6 LW. 9-21.H. 10-6 CU. FT. 4-80                                                                                                                                                                                                                                                                                                                                                                                                                                                                                                                                                                                                                                                                                                                                                                                                                                                                                                                                                                                                                                                                                                                                                                                                                                                                                                                                                                                                                                                                                                                                                                                                                                                                                                                                                                                                                                                                                                                                                                                                                                                                                          |
|       |                 |               |          | BLT. 11 51 X45                                                                                                                                                                                                                                                                                                                                                                                                                                                                                                                                                                                                                                                                                                                                                                                                                                                                                                                                                                                                                                                                                                                                                                                                                                                                                                                                                                                                                                                                                                                                                                                                                                                                                                                                                                                                                                                                                                                                                                                                                                                                                                                 |
|       |                 |               |          |                                                                                                                                                                                                                                                                                                                                                                                                                                                                                                                                                                                                                                                                                                                                                                                                                                                                                                                                                                                                                                                                                                                                                                                                                                                                                                                                                                                                                                                                                                                                                                                                                                                                                                                                                                                                                                                                                                                                                                                                                                                                                                                                |

## X41C PENNSYLVANIA PRR 84910 R. R. Wallin Collection RE

X41C

- Built 1950, Altoona
- 2540-2549 (10 cars)
- 60'0" IL 7'0" door opening (two)
- Article by Chuck Yungkurth, including drawings, appeared in October, 1999, Railroad Model Craftsman