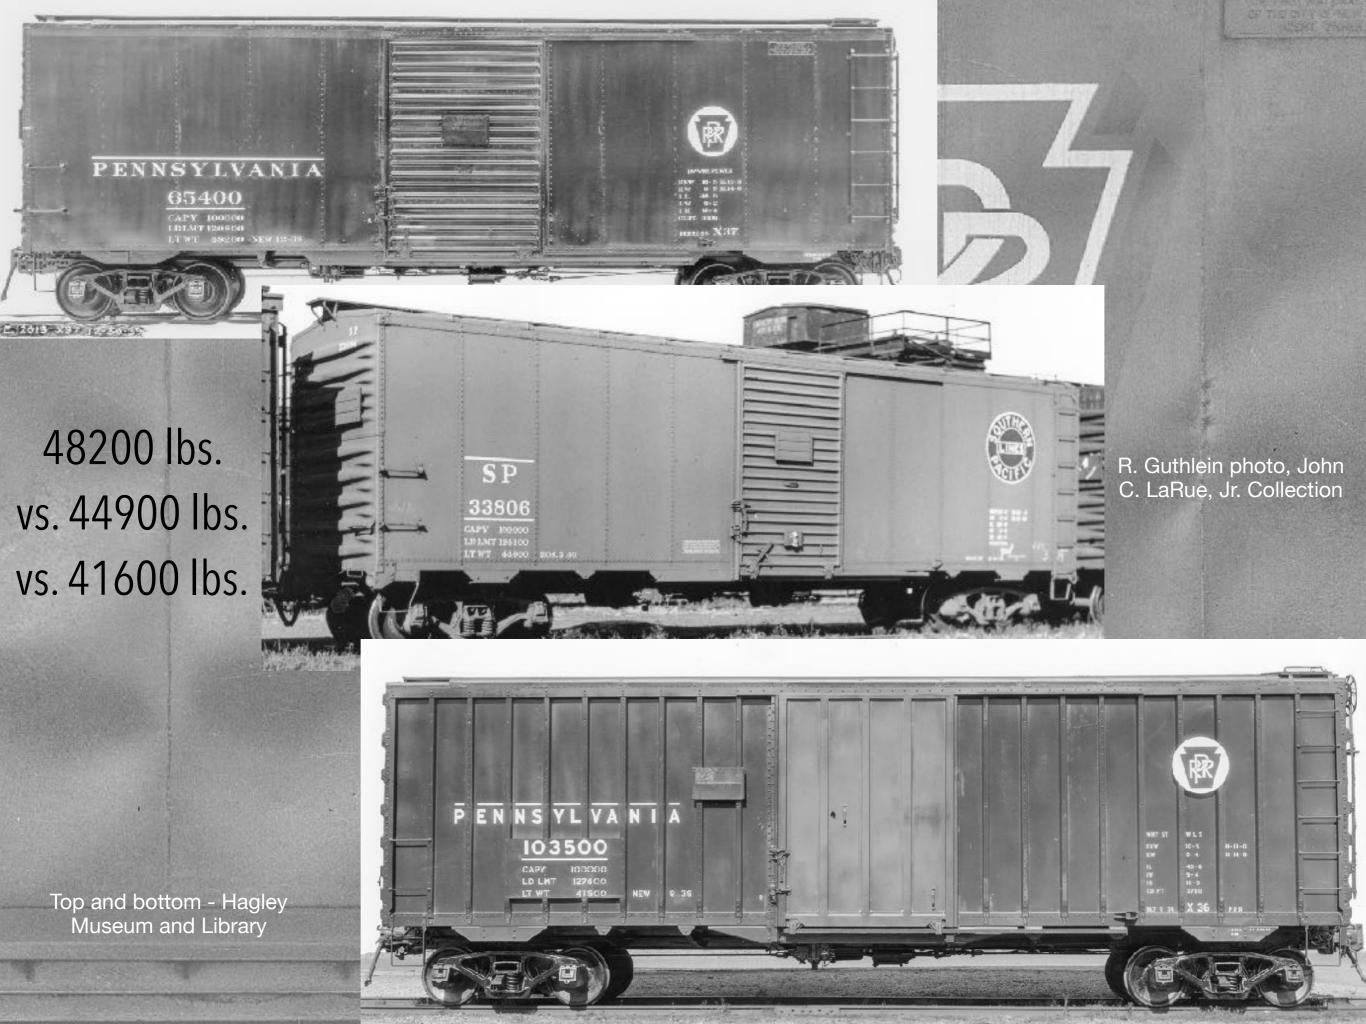

#### Weight Comparison

PRR Early Welded Box & Auto Cars

| Class | Series<br>Start | Series<br>End | Quantity | Notes                                                                                                                                                                                                                                                                                                                                                                                                                                                                                                                                                                                                                                                                                                                                                                                                                                                                                                                                                                                                                                                                                                                                                                                                                                                                                                                                                                                                                                                                                                                                                                                                                                                                                                                                                                                                                                                                                                                                                                                                                                                                                                                          |
|-------|-----------------|---------------|----------|--------------------------------------------------------------------------------------------------------------------------------------------------------------------------------------------------------------------------------------------------------------------------------------------------------------------------------------------------------------------------------------------------------------------------------------------------------------------------------------------------------------------------------------------------------------------------------------------------------------------------------------------------------------------------------------------------------------------------------------------------------------------------------------------------------------------------------------------------------------------------------------------------------------------------------------------------------------------------------------------------------------------------------------------------------------------------------------------------------------------------------------------------------------------------------------------------------------------------------------------------------------------------------------------------------------------------------------------------------------------------------------------------------------------------------------------------------------------------------------------------------------------------------------------------------------------------------------------------------------------------------------------------------------------------------------------------------------------------------------------------------------------------------------------------------------------------------------------------------------------------------------------------------------------------------------------------------------------------------------------------------------------------------------------------------------------------------------------------------------------------------|
| X36   | 103500          | 103500        | 1        |                                                                                                                                                                                                                                                                                                                                                                                                                                                                                                                                                                                                                                                                                                                                                                                                                                                                                                                                                                                                                                                                                                                                                                                                                                                                                                                                                                                                                                                                                                                                                                                                                                                                                                                                                                                                                                                                                                                                                                                                                                                                                                                                |
| X40   | 36987           | 36996         | 10       |                                                                                                                                                                                                                                                                                                                                                                                                                                                                                                                                                                                                                                                                                                                                                                                                                                                                                                                                                                                                                                                                                                                                                                                                                                                                                                                                                                                                                                                                                                                                                                                                                                                                                                                                                                                                                                                                                                                                                                                                                                                                                                                                |
| X40A  | 36987           | 36995         | 4        | from X40                                                                                                                                                                                                                                                                                                                                                                                                                                                                                                                                                                                                                                                                                                                                                                                                                                                                                                                                                                                                                                                                                                                                                                                                                                                                                                                                                                                                                                                                                                                                                                                                                                                                                                                                                                                                                                                                                                                                                                                                                                                                                                                       |
| X40C  | 36996           | 36996         | 1        | from X40                                                                                                                                                                                                                                                                                                                                                                                                                                                                                                                                                                                                                                                                                                                                                                                                                                                                                                                                                                                                                                                                                                                                                                                                                                                                                                                                                                                                                                                                                                                                                                                                                                                                                                                                                                                                                                                                                                                                                                                                                                                                                                                       |
| X40B  | 36997           | 37096         | 100      |                                                                                                                                                                                                                                                                                                                                                                                                                                                                                                                                                                                                                                                                                                                                                                                                                                                                                                                                                                                                                                                                                                                                                                                                                                                                                                                                                                                                                                                                                                                                                                                                                                                                                                                                                                                                                                                                                                                                                                                                                                                                                                                                |
| X41   | 84536           | 84825         | 290      |                                                                                                                                                                                                                                                                                                                                                                                                                                                                                                                                                                                                                                                                                                                                                                                                                                                                                                                                                                                                                                                                                                                                                                                                                                                                                                                                                                                                                                                                                                                                                                                                                                                                                                                                                                                                                                                                                                                                                                                                                                                                                                                                |
| X41A  | 81890           | 82089         | 200      | College Control of Con |
| X41B  | 118491          | 119990        | 1500     |                                                                                                                                                                                                                                                                                                                                                                                                                                                                                                                                                                                                                                                                                                                                                                                                                                                                                                                                                                                                                                                                                                                                                                                                                                                                                                                                                                                                                                                                                                                                                                                                                                                                                                                                                                                                                                                                                                                                                                                                                                                                                                                                |
| X41C  | 84826           | 85325         | 500      |                                                                                                                                                                                                                                                                                                                                                                                                                                                                                                                                                                                                                                                                                                                                                                                                                                                                                                                                                                                                                                                                                                                                                                                                                                                                                                                                                                                                                                                                                                                                                                                                                                                                                                                                                                                                                                                                                                                                                                                                                                                                                                                                |
| X42   | 2540            | 2549          | 10       | Express (Mail Storage) car                                                                                                                                                                                                                                                                                                                                                                                                                                                                                                                                                                                                                                                                                                                                                                                                                                                                                                                                                                                                                                                                                                                                                                                                                                                                                                                                                                                                                                                                                                                                                                                                                                                                                                                                                                                                                                                                                                                                                                                                                                                                                                     |
| X43A  | 602000          | 603499        | 1500     | American Car & Foundry                                                                                                                                                                                                                                                                                                                                                                                                                                                                                                                                                                                                                                                                                                                                                                                                                                                                                                                                                                                                                                                                                                                                                                                                                                                                                                                                                                                                                                                                                                                                                                                                                                                                                                                                                                                                                                                                                                                                                                                                                                                                                                         |
| X45   | 73000           | 73499         | 500      | EX.W. 10-5 H.13-0 E.W. 8-11 H. 14-6                                                                                                                                                                                                                                                                                                                                                                                                                                                                                                                                                                                                                                                                                                                                                                                                                                                                                                                                                                                                                                                                                                                                                                                                                                                                                                                                                                                                                                                                                                                                                                                                                                                                                                                                                                                                                                                                                                                                                                                                                                                                                            |
| X48   | 47000           | 47019         | 20       | Pullman-Standard                                                                                                                                                                                                                                                                                                                                                                                                                                                                                                                                                                                                                                                                                                                                                                                                                                                                                                                                                                                                                                                                                                                                                                                                                                                                                                                                                                                                                                                                                                                                                                                                                                                                                                                                                                                                                                                                                                                                                                                                                                                                                                               |
|       |                 |               |          | LL.50-6 LW. 9-21.H. 10-6 CU. FT. 4-80                                                                                                                                                                                                                                                                                                                                                                                                                                                                                                                                                                                                                                                                                                                                                                                                                                                                                                                                                                                                                                                                                                                                                                                                                                                                                                                                                                                                                                                                                                                                                                                                                                                                                                                                                                                                                                                                                                                                                                                                                                                                                          |
|       |                 |               |          | BLT. 11 51 X45                                                                                                                                                                                                                                                                                                                                                                                                                                                                                                                                                                                                                                                                                                                                                                                                                                                                                                                                                                                                                                                                                                                                                                                                                                                                                                                                                                                                                                                                                                                                                                                                                                                                                                                                                                                                                                                                                                                                                                                                                                                                                                                 |
|       |                 |               |          |                                                                                                                                                                                                                                                                                                                                                                                                                                                                                                                                                                                                                                                                                                                                                                                                                                                                                                                                                                                                                                                                                                                                                                                                                                                                                                                                                                                                                                                                                                                                                                                                                                                                                                                                                                                                                                                                                                                                                                                                                                                                                                                                |

me

- Built 1936, Altoona
- X36 (1 car)
  - 103500
  - 40'6" IL 7'0" door opening
- Proprietary design

EX.W. 10-5 H.13-0 E.W. 8-11 H. 14-6
LL.50-6 LW. 9-2LH. 10-6 CU. FT. 4-8-6-2
BLT. 11 51 X 4-5

TY

Hagley Museum and Library