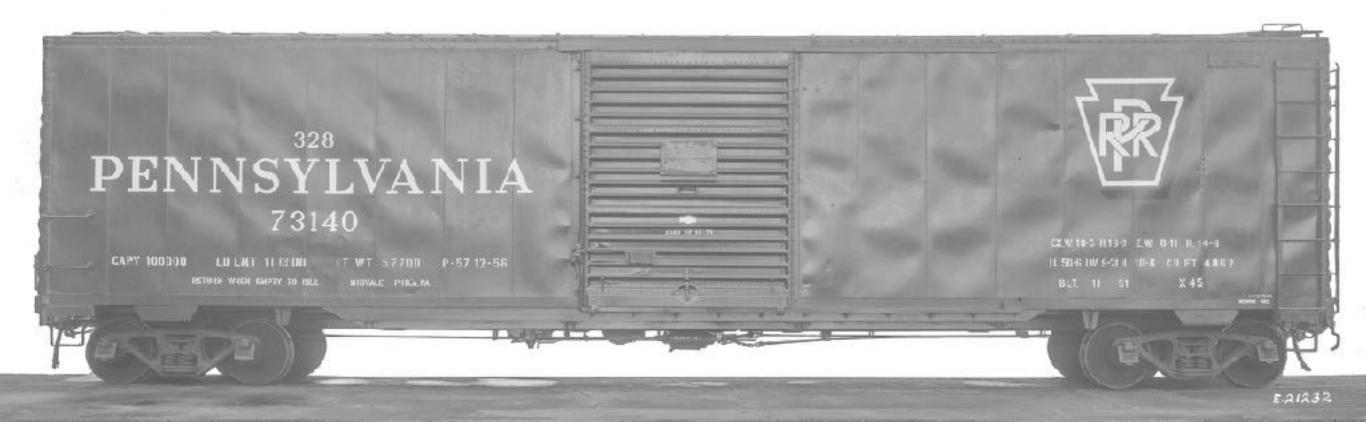

EX.W. 10-5 H.13-0 E.W. 8-11 H. 14-6
LL.50-6 LW. 9-2LH, 10-6 CU, FT. 4-8-6-2
BLT. 11 51 X 4-5

Hagley Museum and Library

BLT. 11 51

X 45

CAPY 100000 LD LMT 123800 LT WT 45200 P-57 6.54

R

EX WIN-4 R13-7 E W. 9-4 H 14-5
LL. 40-6 LW 9-2 LH 10-6 CR FT 30116