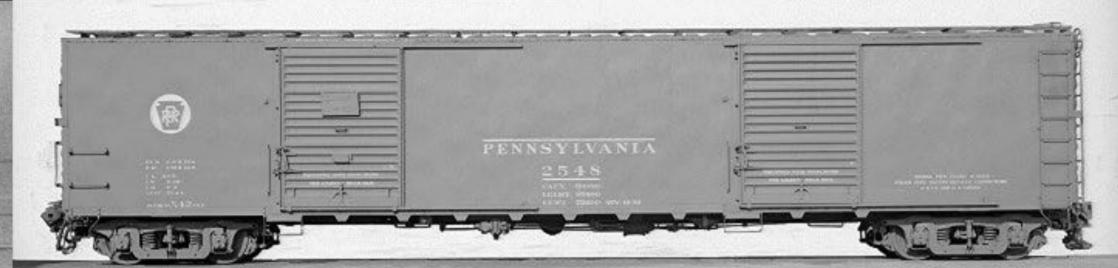

#### Weight Comparison

PRR Early Welded Box & Auto Cars

| Class | Series<br>Start | Series<br>End | Quantity | Notes                                                                                                                                                                                                                                                                                                                                                                                                                                                                                                                                                                                                                                                                                                                                                                                                                                                                                                                                                                                                                                                                                                                                                                                                                                                                                                                                                                                                                                                                                                                                                                                                                                                                                                                                                                                                                                                                                                                                                                                                                                                                                                                          |
|-------|-----------------|---------------|----------|--------------------------------------------------------------------------------------------------------------------------------------------------------------------------------------------------------------------------------------------------------------------------------------------------------------------------------------------------------------------------------------------------------------------------------------------------------------------------------------------------------------------------------------------------------------------------------------------------------------------------------------------------------------------------------------------------------------------------------------------------------------------------------------------------------------------------------------------------------------------------------------------------------------------------------------------------------------------------------------------------------------------------------------------------------------------------------------------------------------------------------------------------------------------------------------------------------------------------------------------------------------------------------------------------------------------------------------------------------------------------------------------------------------------------------------------------------------------------------------------------------------------------------------------------------------------------------------------------------------------------------------------------------------------------------------------------------------------------------------------------------------------------------------------------------------------------------------------------------------------------------------------------------------------------------------------------------------------------------------------------------------------------------------------------------------------------------------------------------------------------------|
| X36   | 103500          | 103500        | 1        |                                                                                                                                                                                                                                                                                                                                                                                                                                                                                                                                                                                                                                                                                                                                                                                                                                                                                                                                                                                                                                                                                                                                                                                                                                                                                                                                                                                                                                                                                                                                                                                                                                                                                                                                                                                                                                                                                                                                                                                                                                                                                                                                |
| X40   | 36987           | 36996         | 10       |                                                                                                                                                                                                                                                                                                                                                                                                                                                                                                                                                                                                                                                                                                                                                                                                                                                                                                                                                                                                                                                                                                                                                                                                                                                                                                                                                                                                                                                                                                                                                                                                                                                                                                                                                                                                                                                                                                                                                                                                                                                                                                                                |
| X40A  | 36987           | 36995         | 4        | from X40                                                                                                                                                                                                                                                                                                                                                                                                                                                                                                                                                                                                                                                                                                                                                                                                                                                                                                                                                                                                                                                                                                                                                                                                                                                                                                                                                                                                                                                                                                                                                                                                                                                                                                                                                                                                                                                                                                                                                                                                                                                                                                                       |
| X40C  | 36996           | 36996         | 1        | from X40                                                                                                                                                                                                                                                                                                                                                                                                                                                                                                                                                                                                                                                                                                                                                                                                                                                                                                                                                                                                                                                                                                                                                                                                                                                                                                                                                                                                                                                                                                                                                                                                                                                                                                                                                                                                                                                                                                                                                                                                                                                                                                                       |
| X40B  | 36997           | 37096         | 100      |                                                                                                                                                                                                                                                                                                                                                                                                                                                                                                                                                                                                                                                                                                                                                                                                                                                                                                                                                                                                                                                                                                                                                                                                                                                                                                                                                                                                                                                                                                                                                                                                                                                                                                                                                                                                                                                                                                                                                                                                                                                                                                                                |
| X41   | 84536           | 84825         | 290      |                                                                                                                                                                                                                                                                                                                                                                                                                                                                                                                                                                                                                                                                                                                                                                                                                                                                                                                                                                                                                                                                                                                                                                                                                                                                                                                                                                                                                                                                                                                                                                                                                                                                                                                                                                                                                                                                                                                                                                                                                                                                                                                                |
| X41A  | 81890           | 82089         | 200      | College Control of Con |
| X41B  | 118491          | 119990        | 1500     |                                                                                                                                                                                                                                                                                                                                                                                                                                                                                                                                                                                                                                                                                                                                                                                                                                                                                                                                                                                                                                                                                                                                                                                                                                                                                                                                                                                                                                                                                                                                                                                                                                                                                                                                                                                                                                                                                                                                                                                                                                                                                                                                |
| X41C  | 84826           | 85325         | 500      |                                                                                                                                                                                                                                                                                                                                                                                                                                                                                                                                                                                                                                                                                                                                                                                                                                                                                                                                                                                                                                                                                                                                                                                                                                                                                                                                                                                                                                                                                                                                                                                                                                                                                                                                                                                                                                                                                                                                                                                                                                                                                                                                |
| X42   | 2540            | 2549          | 10       | Express (Mail Storage) car                                                                                                                                                                                                                                                                                                                                                                                                                                                                                                                                                                                                                                                                                                                                                                                                                                                                                                                                                                                                                                                                                                                                                                                                                                                                                                                                                                                                                                                                                                                                                                                                                                                                                                                                                                                                                                                                                                                                                                                                                                                                                                     |
| X43A  | 602000          | 603499        | 1500     | American Car & Foundry                                                                                                                                                                                                                                                                                                                                                                                                                                                                                                                                                                                                                                                                                                                                                                                                                                                                                                                                                                                                                                                                                                                                                                                                                                                                                                                                                                                                                                                                                                                                                                                                                                                                                                                                                                                                                                                                                                                                                                                                                                                                                                         |
| X45   | 73000           | 73499         | 500      | EX.W. 10-5 H.13-0 E.W. 8-11 H. 14-6                                                                                                                                                                                                                                                                                                                                                                                                                                                                                                                                                                                                                                                                                                                                                                                                                                                                                                                                                                                                                                                                                                                                                                                                                                                                                                                                                                                                                                                                                                                                                                                                                                                                                                                                                                                                                                                                                                                                                                                                                                                                                            |
| X48   | 47000           | 47019         | 20       | Pullman-Standard                                                                                                                                                                                                                                                                                                                                                                                                                                                                                                                                                                                                                                                                                                                                                                                                                                                                                                                                                                                                                                                                                                                                                                                                                                                                                                                                                                                                                                                                                                                                                                                                                                                                                                                                                                                                                                                                                                                                                                                                                                                                                                               |
|       |                 |               |          | LL.50-6 LW. 9-21.H. 10-6 CU. FT. 4-80                                                                                                                                                                                                                                                                                                                                                                                                                                                                                                                                                                                                                                                                                                                                                                                                                                                                                                                                                                                                                                                                                                                                                                                                                                                                                                                                                                                                                                                                                                                                                                                                                                                                                                                                                                                                                                                                                                                                                                                                                                                                                          |
|       |                 |               |          | BLT. 11 51 X45                                                                                                                                                                                                                                                                                                                                                                                                                                                                                                                                                                                                                                                                                                                                                                                                                                                                                                                                                                                                                                                                                                                                                                                                                                                                                                                                                                                                                                                                                                                                                                                                                                                                                                                                                                                                                                                                                                                                                                                                                                                                                                                 |
|       |                 |               |          |                                                                                                                                                                                                                                                                                                                                                                                                                                                                                                                                                                                                                                                                                                                                                                                                                                                                                                                                                                                                                                                                                                                                                                                                                                                                                                                                                                                                                                                                                                                                                                                                                                                                                                                                                                                                                                                                                                                                                                                                                                                                                                                                |

## X41C PENNSYLVANIA PRR 84910 R. R. Wallin Collection RE

X41C

- Built 1950, Altoona
- 2540-2549 (10 cars)
- 60'0" IL 7'0" door opening (two)
- Article by Chuck Yungkurth, including drawings, appeared in October, 1999, Railroad Model Craftsman