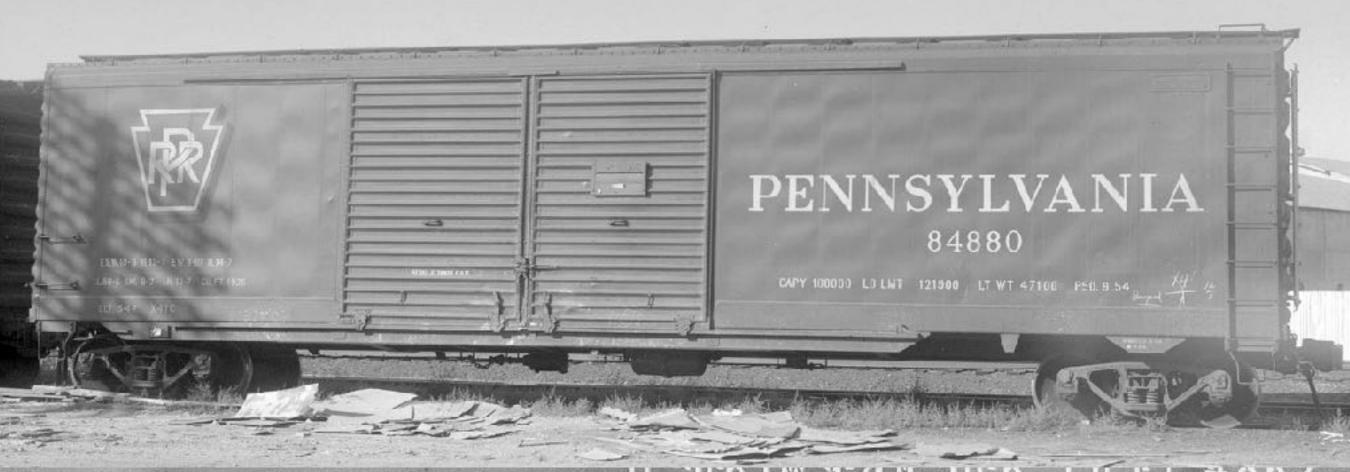

#### 

Hagley Museum and Library

E.16622

- Built 1947-1948, Altoona
- X41 (290 cars)
  - 84536-84825
  - 50'6" IL 14'6" door opening
- X41A (200 cars)
  - 81890-82089
  - 50'6" IL 14'6" door opening
- X41B (1500 cars)
  - 118491-119990
  - 50′6″ IL − 7′0″ door opening
- X41C (500 cars)
  - 84826-85325
  - 50'6" IL 14'6" door opening
- Proprietary design

EX.W. 10-5 H.13-0 E. W. 8-11 H. 14-6
LL.50-6 LW. 9-2LH, 10-6 CU, FT. 4-8-6-2
BLT. 11 51 X 4-5

X41B

X41B

X41C