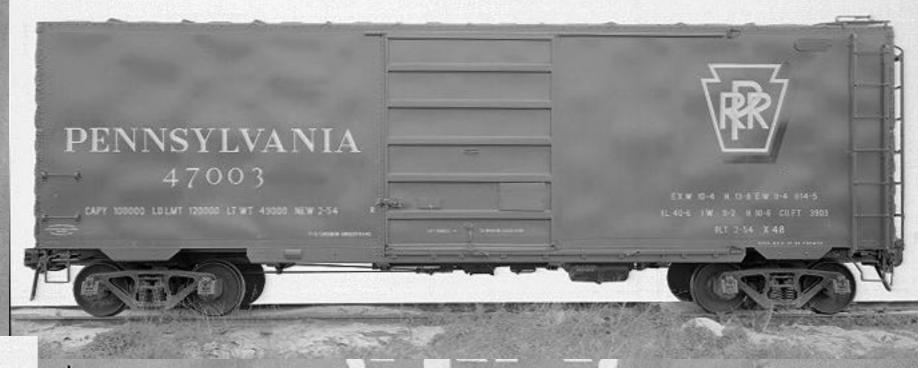

LL.50-6 LW. 9-2LH, 10-6 CU, FT. 4862

BLT. 11 51 X 45

- Built 1954
- 47000-47019
- PS-1 design
- Cushion underframe
- Mainline Modeler,January 2002