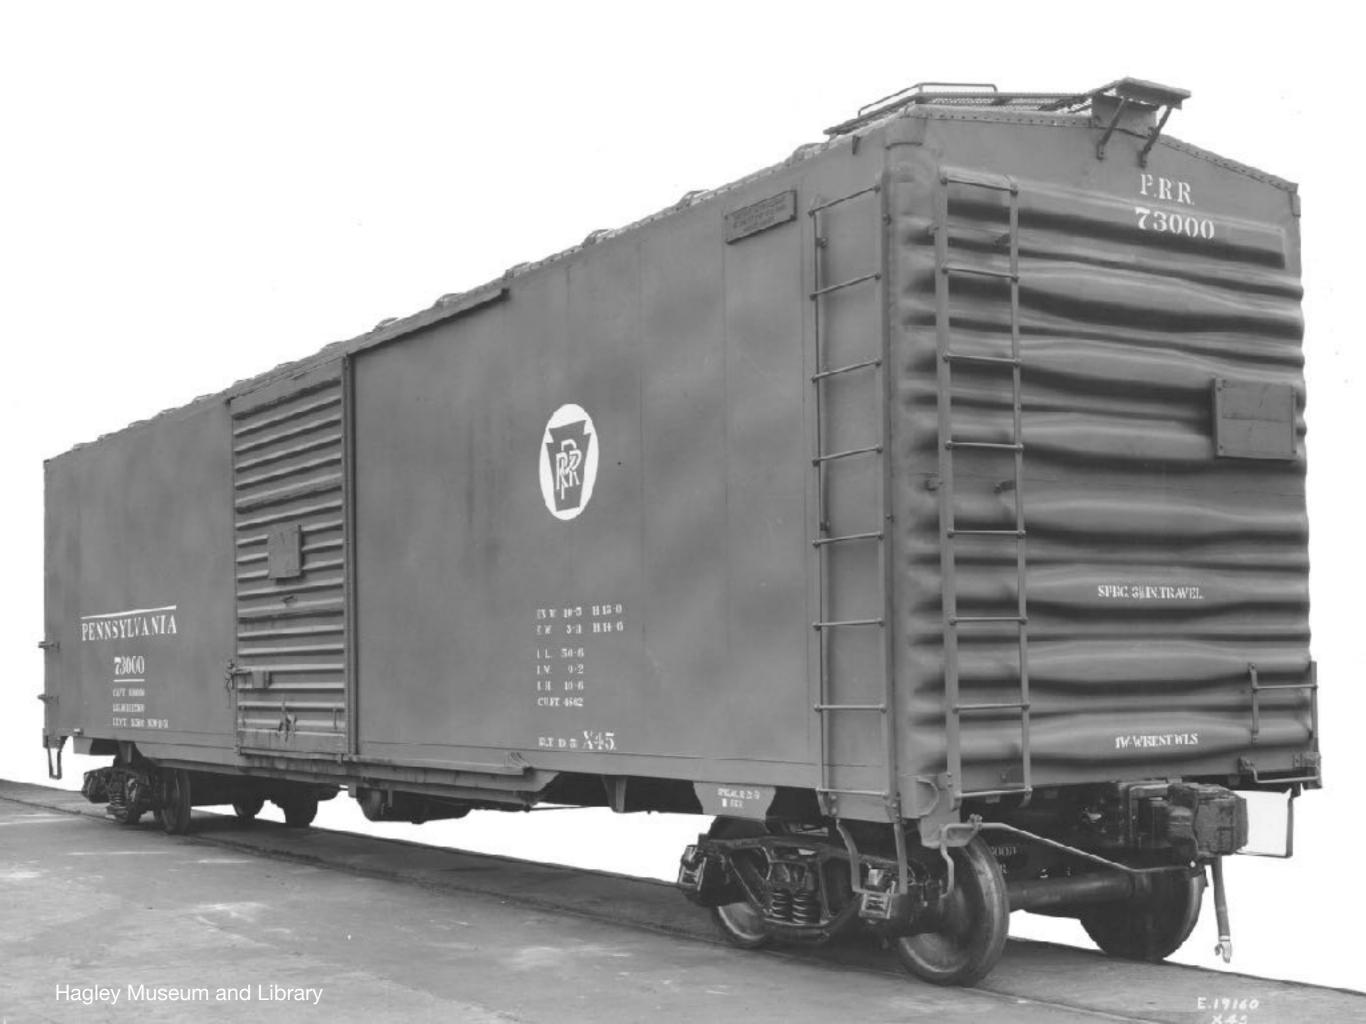

#### For context, an X43B

Vancouver, BC, Walter E. Frost, Vancouver Public Library

BLT. 11 51

X 45

IN

- Built 1951, Altoona
- 73000-73499
- 50'6" IL 8'0" door opening
- Proprietary design

EX.W. 10-5 H.13-0 E.W. 8-11 H. 14-6
LL.50-6 LW. 9-2LH, 10-6 CU, FT. 4-8-6-2
BLT. 11 51 X 4-5