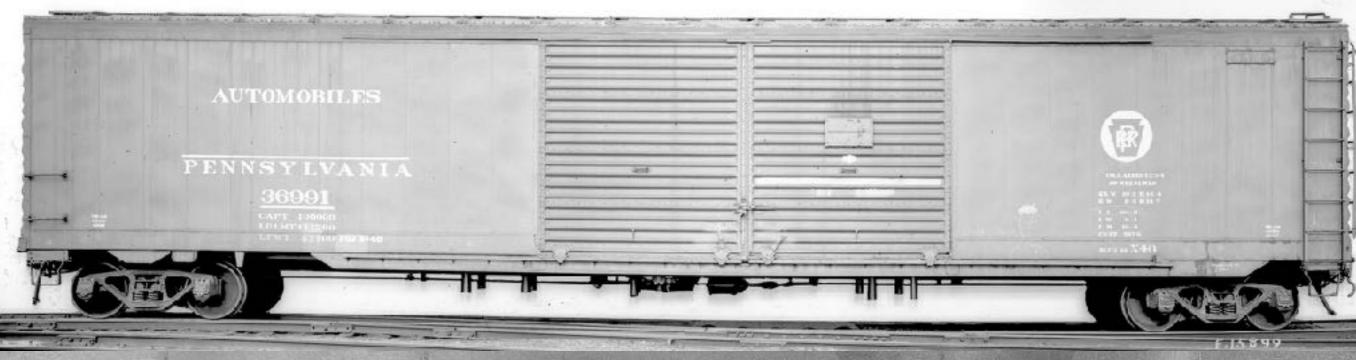

X 45

- Built 1946-1947, Altoona
- X40 (10 cars)
  - 36987-36996
  - 60'6" IL 18'0" door opening
- X40A (4 cars from X40)
  - 36987-36996
  - 60'6" IL 7'0" door opening
- X40B (100 cars)
  - 36997-37096
  - 60′6″ IL − 7′0″ door opening
- X40C (1 car from X40)
  - 36996
  - 50'6" IL 18'0" door opening
- Proprietary design