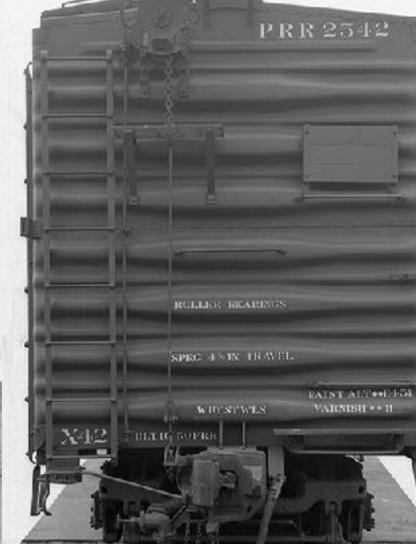

## X41C PENNSYLVANIA PRR 84910 R. R. Wallin Collection RE

X41C

- Built 1950, Altoona
- 2540-2549 (10 cars)
- 60'0" IL 7'0" door opening (two)
- Article by Chuck Yungkurth, including drawings, appeared in October, 1999, Railroad Model Craftsman