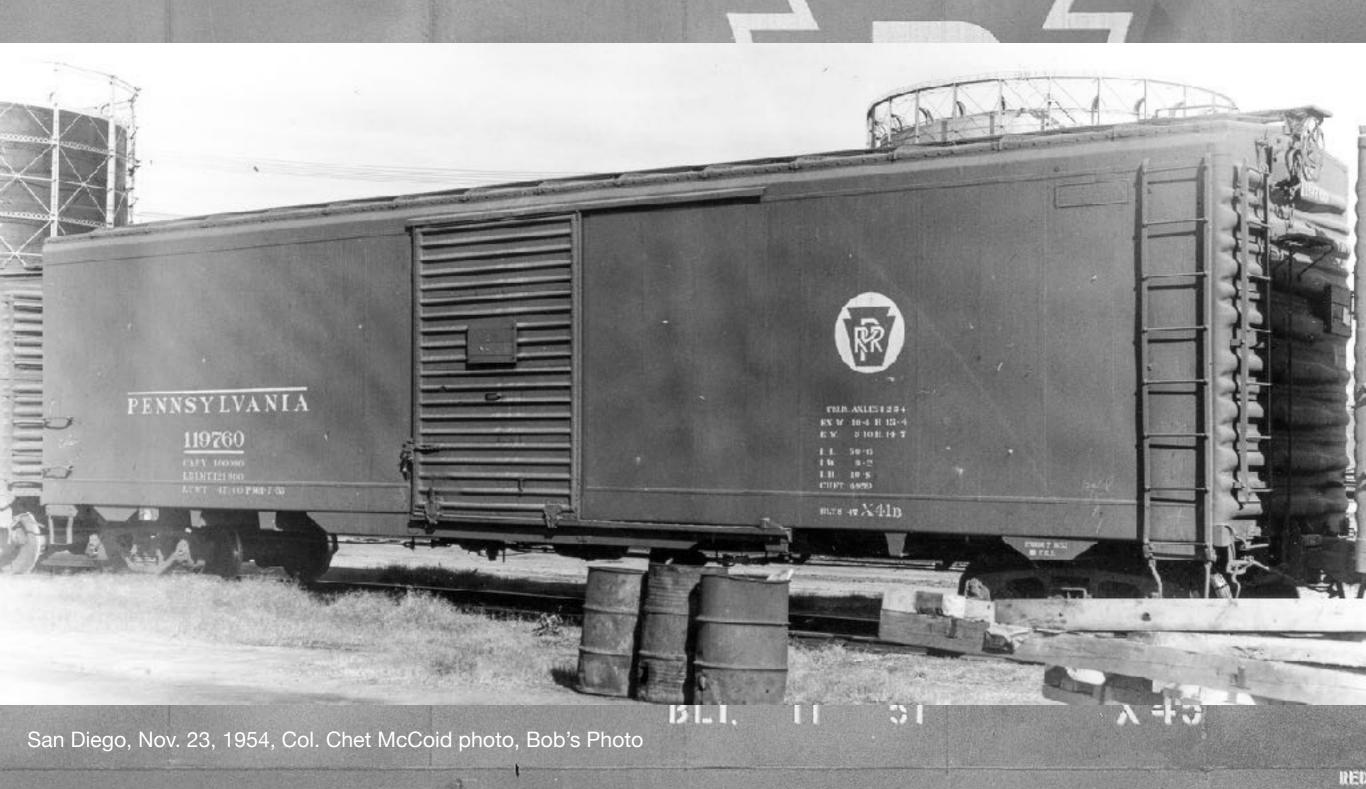

#### 

Hagley Museum and Library

E.16622

- Built 1947-1948, Altoona
- X41 (290 cars)
  - 84536-84825
  - 50'6" IL 14'6" door opening
- X41A (200 cars)
  - 81890-82089
  - 50'6" IL 14'6" door opening
- X41B (1500 cars)
  - 118491-119990
  - 50′6″ IL − 7′0″ door opening
- X41C (500 cars)
  - 84826-85325
  - 50'6" IL 14'6" door opening
- Proprietary design

EX.W. 10-5 H.13-0 E. W. 8-11 H. 14-6
LL.50-6 LW. 9-2LH, 10-6 CU, FT. 4-8-6-2
BLT. 11 51 X 4-5

X41B

X41B

X41C