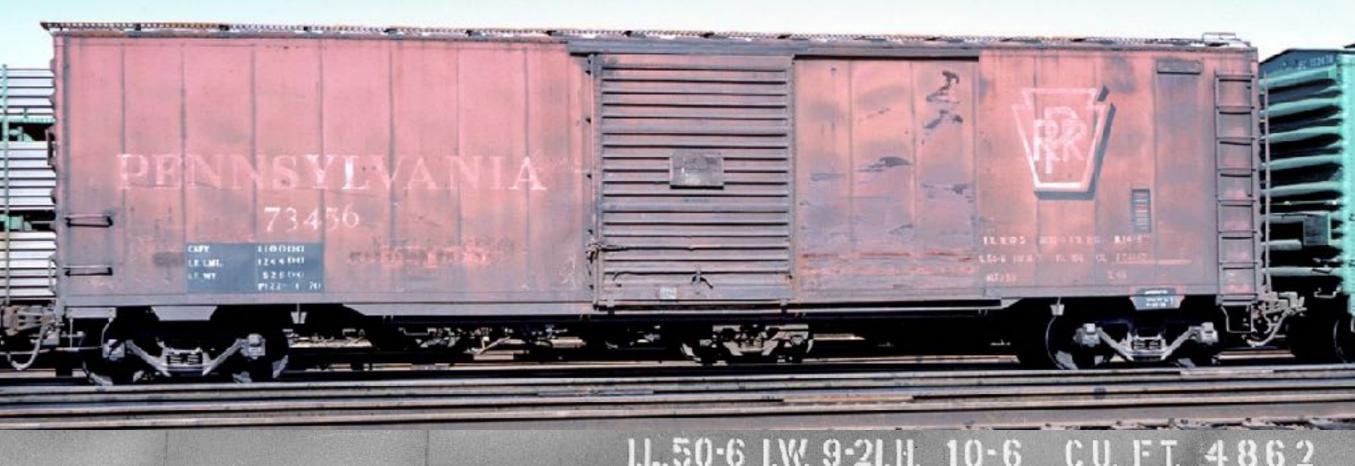

#### For context, an X43B

Vancouver, BC, Walter E. Frost, Vancouver Public Library

BLT. 11 51

X 45

IN

- Built 1951, Altoona
- 73000-73499
- 50'6" IL 8'0" door opening
- Proprietary design

EX.W. 10-5 H.13-0 E.W. 8-11 H. 14-6
LL.50-6 LW. 9-2LH, 10-6 CU, FT. 4-8-6-2
BLT. 11 51 X 4-5

# PENNSYLVANIA PRR 7 3 3 1 2 DIFF 10000 ULUL 11830 UV 57/40 7 50

Hagley Museum and Library

LL.50-6 LW. 9-21,H. 10-6 CU. FT. 4862
BLT. 11 51 X45

Los Angeles, Mar. 7, 1976, Steve Vincent photo, courtesy of Matthew Herson