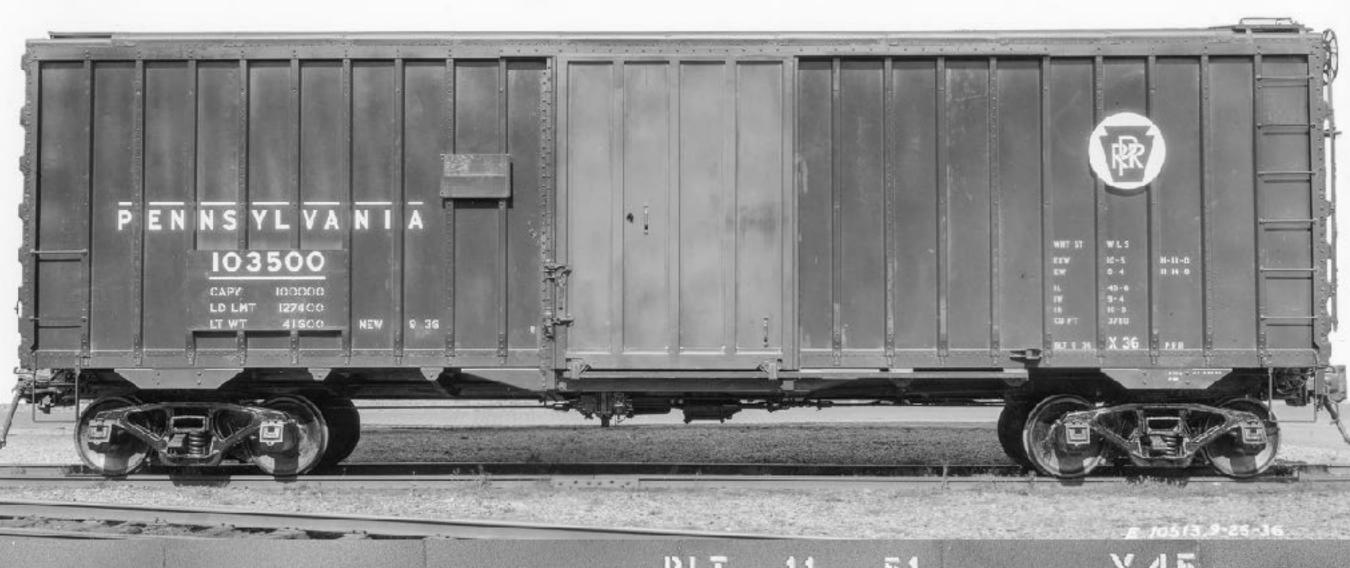

me

- Built 1936, Altoona
- X36 (1 car)
  - 103500
  - 40'6" IL 7'0" door opening
- Proprietary design

EX.W. 10-5 H.13-0 E.W. 8-11 H. 14-6
LL.50-6 LW. 9-2LH. 10-6 CU. FT. 4-8-6-2
BLT. 11 51 X 4-5

TY

Hagley Museum and Library