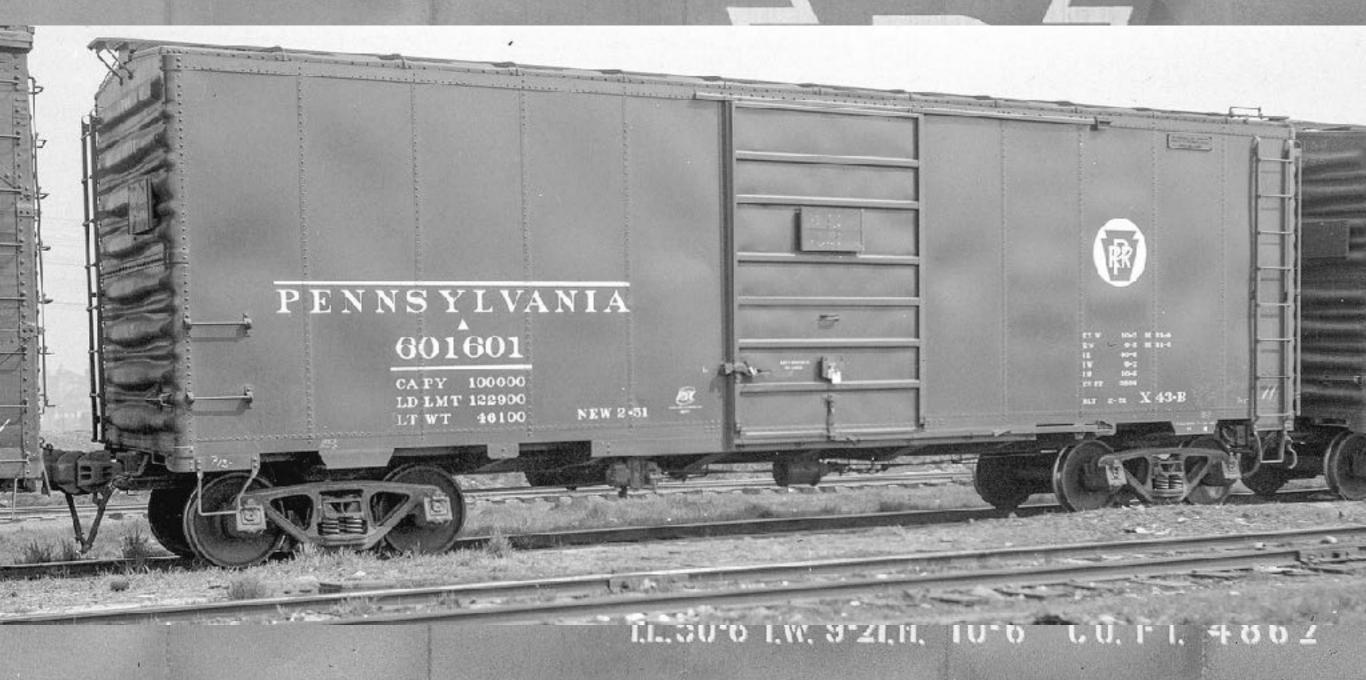

#### For context, an X43B

Vancouver, BC, Walter E. Frost, Vancouver Public Library

BLT. 11 51

X 45

IN

- Built 1951, Altoona
- 73000-73499
- 50'6" IL 8'0" door opening
- Proprietary design

EX.W. 10-5 H.13-0 E.W. 8-11 H. 14-6
LL.50-6 LW. 9-2LH, 10-6 CU, FT. 4-8-6-2
BLT. 11 51 X 4-5