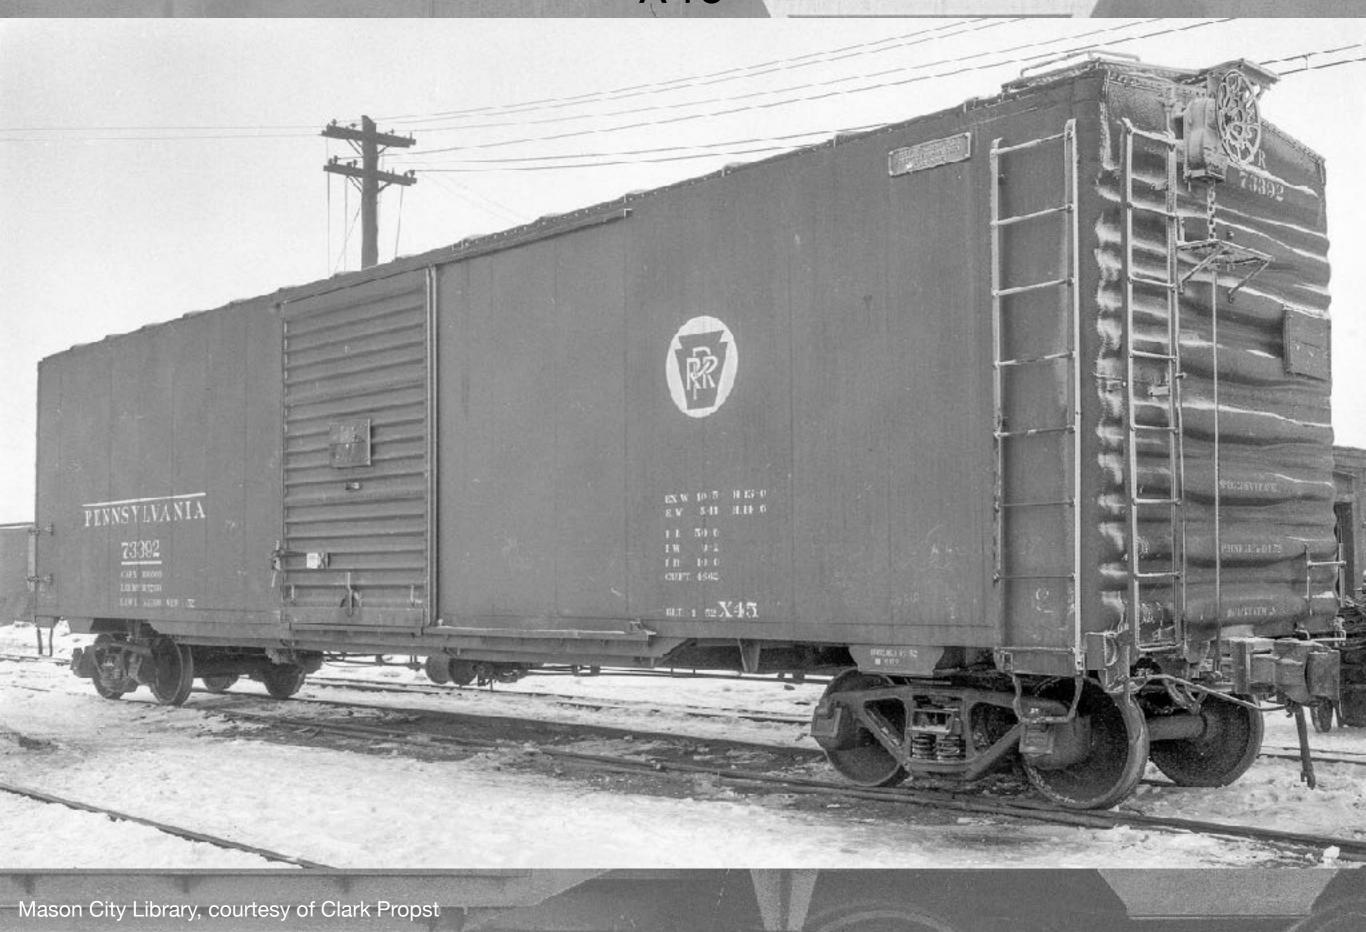

#### For context, an X43B

Vancouver, BC, Walter E. Frost, Vancouver Public Library

BLT. 11 51

X 45

IN

- Built 1951, Altoona
- 73000-73499
- 50'6" IL 8'0" door opening
- Proprietary design

EX.W. 10-5 H.13-0 E.W. 8-11 H. 14-6
LL.50-6 LW. 9-2LH, 10-6 CU, FT. 4-8-6-2
BLT. 11 51 X 4-5