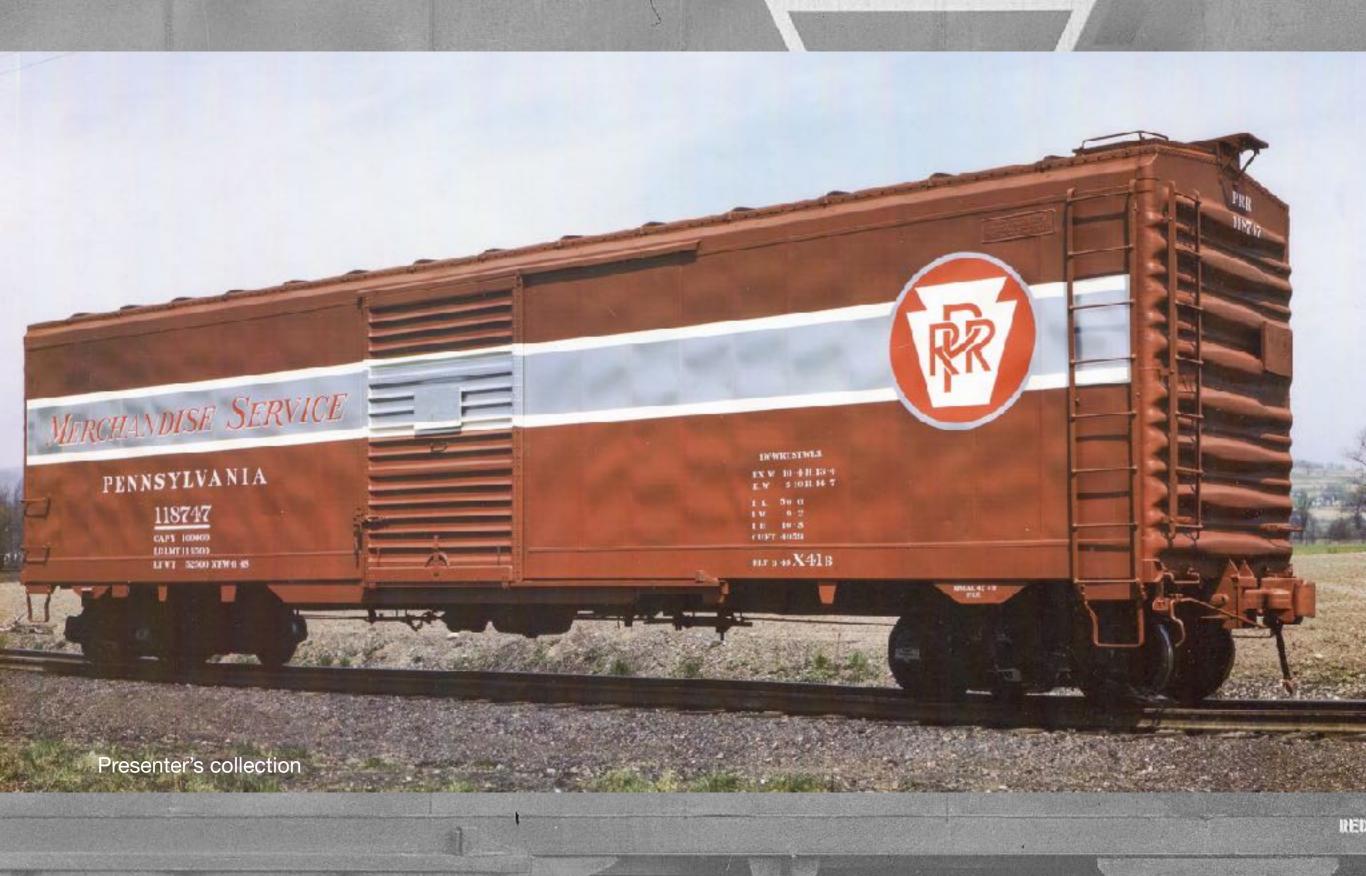

#### 

Hagley Museum and Library

E.16622

- Built 1947-1948, Altoona
- X41 (290 cars)
  - 84536-84825
  - 50'6" IL 14'6" door opening
- X41A (200 cars)
  - 81890-82089
  - 50'6" IL 14'6" door opening
- X41B (1500 cars)
  - 118491-119990
  - 50′6″ IL − 7′0″ door opening
- X41C (500 cars)
  - 84826-85325
  - 50'6" IL 14'6" door opening
- Proprietary design