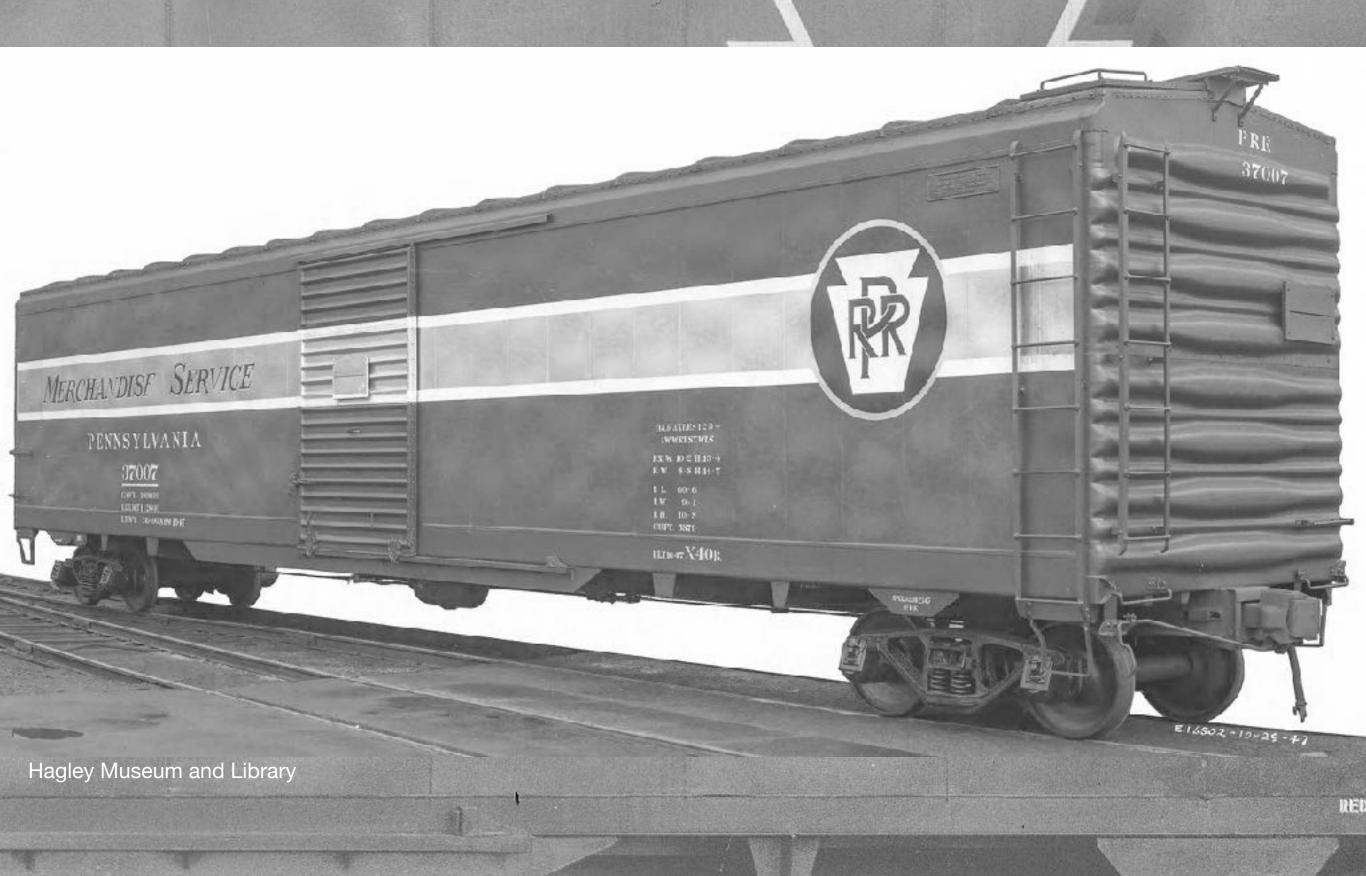

#### MERCHANDISE SERVICE

PENNSYLVANIA

37007

EAPY 190000 ETWY 36000NEW1947

E.16501 - 10-29-47

EA.W. 10" O H. 10" U E. W. O 11 H. 1-1-0

LL.50-6 LW. 9-2LH, 10-6 CU. FT. 4862

BLT. 11 51