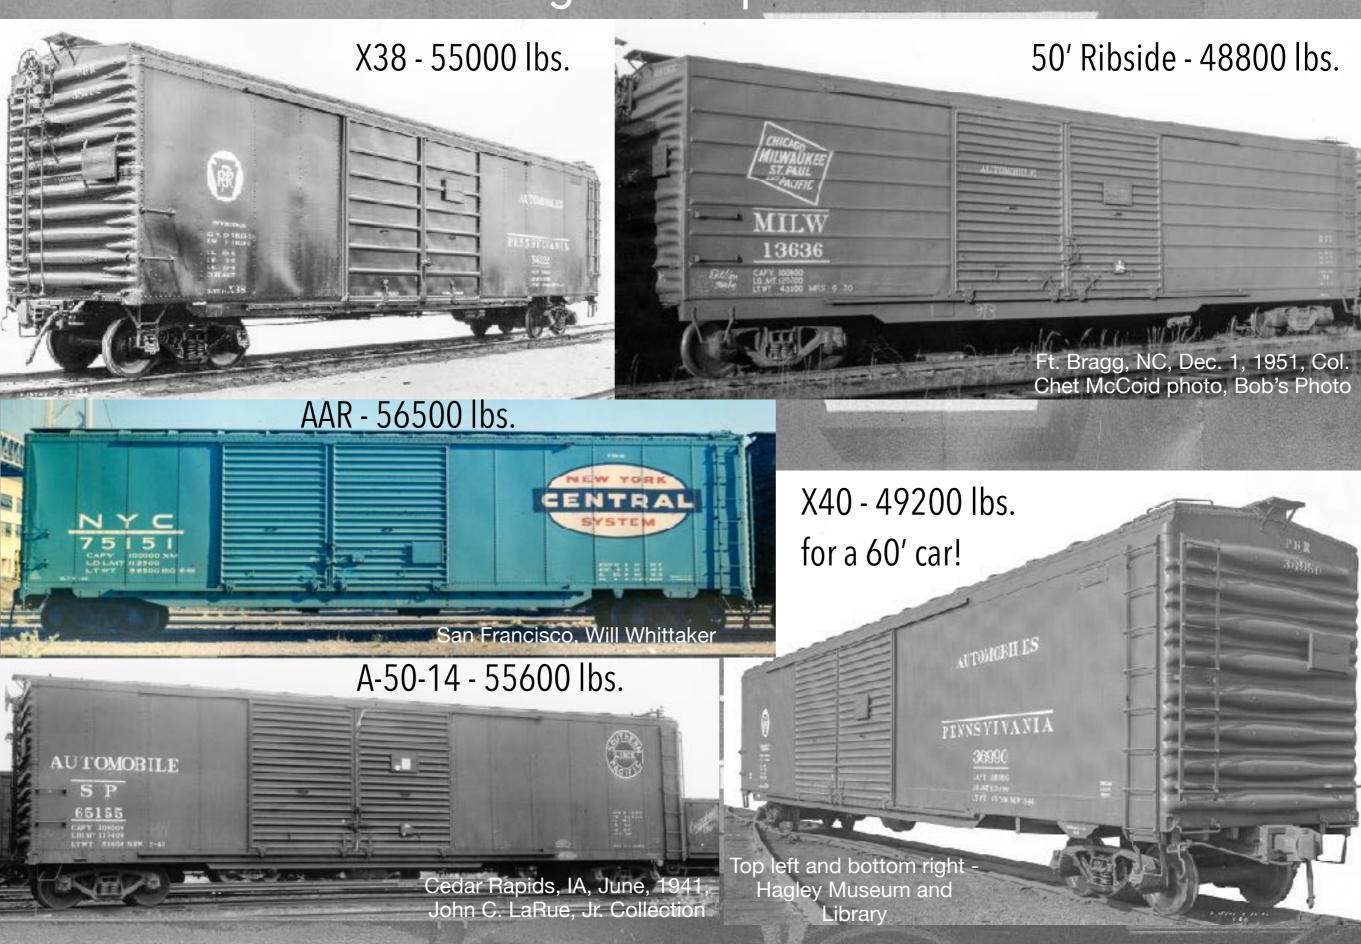

#### Weight Comparison

PRR Early Welded Box & Auto Cars

| Class | Series<br>Start | Series<br>End | Quantity | Notes                                                                                                                                                                                                                                                                                                                                                                                                                                                                                                                                                                                                                                                                                                                                                                                                                                                                                                                                                                                                                                                                                                                                                                                                                                                                                                                                                                                                                                                                                                                                                                                                                                                                                                                                                                                                                                                                                                                                                                                                                                                                                                                          |
|-------|-----------------|---------------|----------|--------------------------------------------------------------------------------------------------------------------------------------------------------------------------------------------------------------------------------------------------------------------------------------------------------------------------------------------------------------------------------------------------------------------------------------------------------------------------------------------------------------------------------------------------------------------------------------------------------------------------------------------------------------------------------------------------------------------------------------------------------------------------------------------------------------------------------------------------------------------------------------------------------------------------------------------------------------------------------------------------------------------------------------------------------------------------------------------------------------------------------------------------------------------------------------------------------------------------------------------------------------------------------------------------------------------------------------------------------------------------------------------------------------------------------------------------------------------------------------------------------------------------------------------------------------------------------------------------------------------------------------------------------------------------------------------------------------------------------------------------------------------------------------------------------------------------------------------------------------------------------------------------------------------------------------------------------------------------------------------------------------------------------------------------------------------------------------------------------------------------------|
| X36   | 103500          | 103500        | 1        |                                                                                                                                                                                                                                                                                                                                                                                                                                                                                                                                                                                                                                                                                                                                                                                                                                                                                                                                                                                                                                                                                                                                                                                                                                                                                                                                                                                                                                                                                                                                                                                                                                                                                                                                                                                                                                                                                                                                                                                                                                                                                                                                |
| X40   | 36987           | 36996         | 10       |                                                                                                                                                                                                                                                                                                                                                                                                                                                                                                                                                                                                                                                                                                                                                                                                                                                                                                                                                                                                                                                                                                                                                                                                                                                                                                                                                                                                                                                                                                                                                                                                                                                                                                                                                                                                                                                                                                                                                                                                                                                                                                                                |
| X40A  | 36987           | 36995         | 4        | from X40                                                                                                                                                                                                                                                                                                                                                                                                                                                                                                                                                                                                                                                                                                                                                                                                                                                                                                                                                                                                                                                                                                                                                                                                                                                                                                                                                                                                                                                                                                                                                                                                                                                                                                                                                                                                                                                                                                                                                                                                                                                                                                                       |
| X40C  | 36996           | 36996         | 1        | from X40                                                                                                                                                                                                                                                                                                                                                                                                                                                                                                                                                                                                                                                                                                                                                                                                                                                                                                                                                                                                                                                                                                                                                                                                                                                                                                                                                                                                                                                                                                                                                                                                                                                                                                                                                                                                                                                                                                                                                                                                                                                                                                                       |
| X40B  | 36997           | 37096         | 100      |                                                                                                                                                                                                                                                                                                                                                                                                                                                                                                                                                                                                                                                                                                                                                                                                                                                                                                                                                                                                                                                                                                                                                                                                                                                                                                                                                                                                                                                                                                                                                                                                                                                                                                                                                                                                                                                                                                                                                                                                                                                                                                                                |
| X41   | 84536           | 84825         | 290      |                                                                                                                                                                                                                                                                                                                                                                                                                                                                                                                                                                                                                                                                                                                                                                                                                                                                                                                                                                                                                                                                                                                                                                                                                                                                                                                                                                                                                                                                                                                                                                                                                                                                                                                                                                                                                                                                                                                                                                                                                                                                                                                                |
| X41A  | 81890           | 82089         | 200      | College Control of Con |
| X41B  | 118491          | 119990        | 1500     |                                                                                                                                                                                                                                                                                                                                                                                                                                                                                                                                                                                                                                                                                                                                                                                                                                                                                                                                                                                                                                                                                                                                                                                                                                                                                                                                                                                                                                                                                                                                                                                                                                                                                                                                                                                                                                                                                                                                                                                                                                                                                                                                |
| X41C  | 84826           | 85325         | 500      |                                                                                                                                                                                                                                                                                                                                                                                                                                                                                                                                                                                                                                                                                                                                                                                                                                                                                                                                                                                                                                                                                                                                                                                                                                                                                                                                                                                                                                                                                                                                                                                                                                                                                                                                                                                                                                                                                                                                                                                                                                                                                                                                |
| X42   | 2540            | 2549          | 10       | Express (Mail Storage) car                                                                                                                                                                                                                                                                                                                                                                                                                                                                                                                                                                                                                                                                                                                                                                                                                                                                                                                                                                                                                                                                                                                                                                                                                                                                                                                                                                                                                                                                                                                                                                                                                                                                                                                                                                                                                                                                                                                                                                                                                                                                                                     |
| X43A  | 602000          | 603499        | 1500     | American Car & Foundry                                                                                                                                                                                                                                                                                                                                                                                                                                                                                                                                                                                                                                                                                                                                                                                                                                                                                                                                                                                                                                                                                                                                                                                                                                                                                                                                                                                                                                                                                                                                                                                                                                                                                                                                                                                                                                                                                                                                                                                                                                                                                                         |
| X45   | 73000           | 73499         | 500      | EX.W. 10-5 H.13-0 E.W. 8-11 H. 14-6                                                                                                                                                                                                                                                                                                                                                                                                                                                                                                                                                                                                                                                                                                                                                                                                                                                                                                                                                                                                                                                                                                                                                                                                                                                                                                                                                                                                                                                                                                                                                                                                                                                                                                                                                                                                                                                                                                                                                                                                                                                                                            |
| X48   | 47000           | 47019         | 20       | Pullman-Standard                                                                                                                                                                                                                                                                                                                                                                                                                                                                                                                                                                                                                                                                                                                                                                                                                                                                                                                                                                                                                                                                                                                                                                                                                                                                                                                                                                                                                                                                                                                                                                                                                                                                                                                                                                                                                                                                                                                                                                                                                                                                                                               |
|       |                 |               |          | LL.50-6 LW. 9-21.H. 10-6 CU. FT. 4-80                                                                                                                                                                                                                                                                                                                                                                                                                                                                                                                                                                                                                                                                                                                                                                                                                                                                                                                                                                                                                                                                                                                                                                                                                                                                                                                                                                                                                                                                                                                                                                                                                                                                                                                                                                                                                                                                                                                                                                                                                                                                                          |
|       |                 |               |          | BLT. 11 51 X45                                                                                                                                                                                                                                                                                                                                                                                                                                                                                                                                                                                                                                                                                                                                                                                                                                                                                                                                                                                                                                                                                                                                                                                                                                                                                                                                                                                                                                                                                                                                                                                                                                                                                                                                                                                                                                                                                                                                                                                                                                                                                                                 |
|       |                 |               |          |                                                                                                                                                                                                                                                                                                                                                                                                                                                                                                                                                                                                                                                                                                                                                                                                                                                                                                                                                                                                                                                                                                                                                                                                                                                                                                                                                                                                                                                                                                                                                                                                                                                                                                                                                                                                                                                                                                                                                                                                                                                                                                                                |