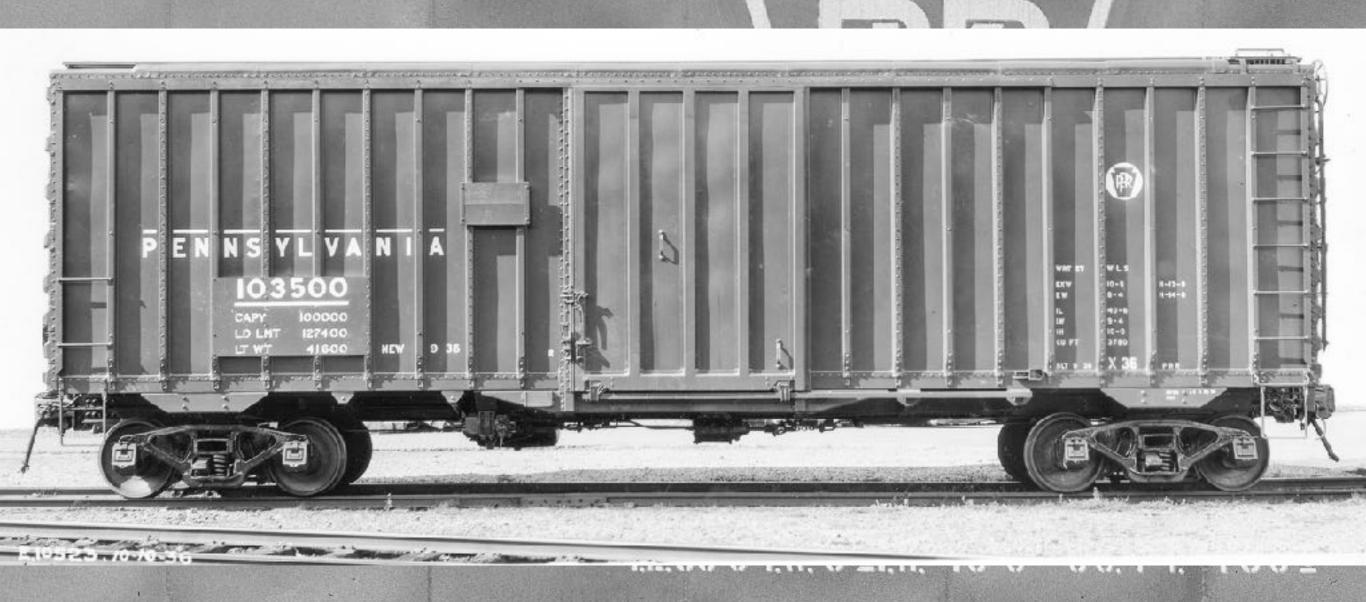

me

- Built 1936, Altoona
- X36 (1 car)
  - 103500
  - 40'6" IL 7'0" door opening
- Proprietary design

EX.W. 10-5 H.13-0 E.W. 8-11 H. 14-6
LL.50-6 LW. 9-2LH. 10-6 CU. FT. 4-8-6-2
BLT. 11 51 X 4-5

TY

Hagley Museum and Library