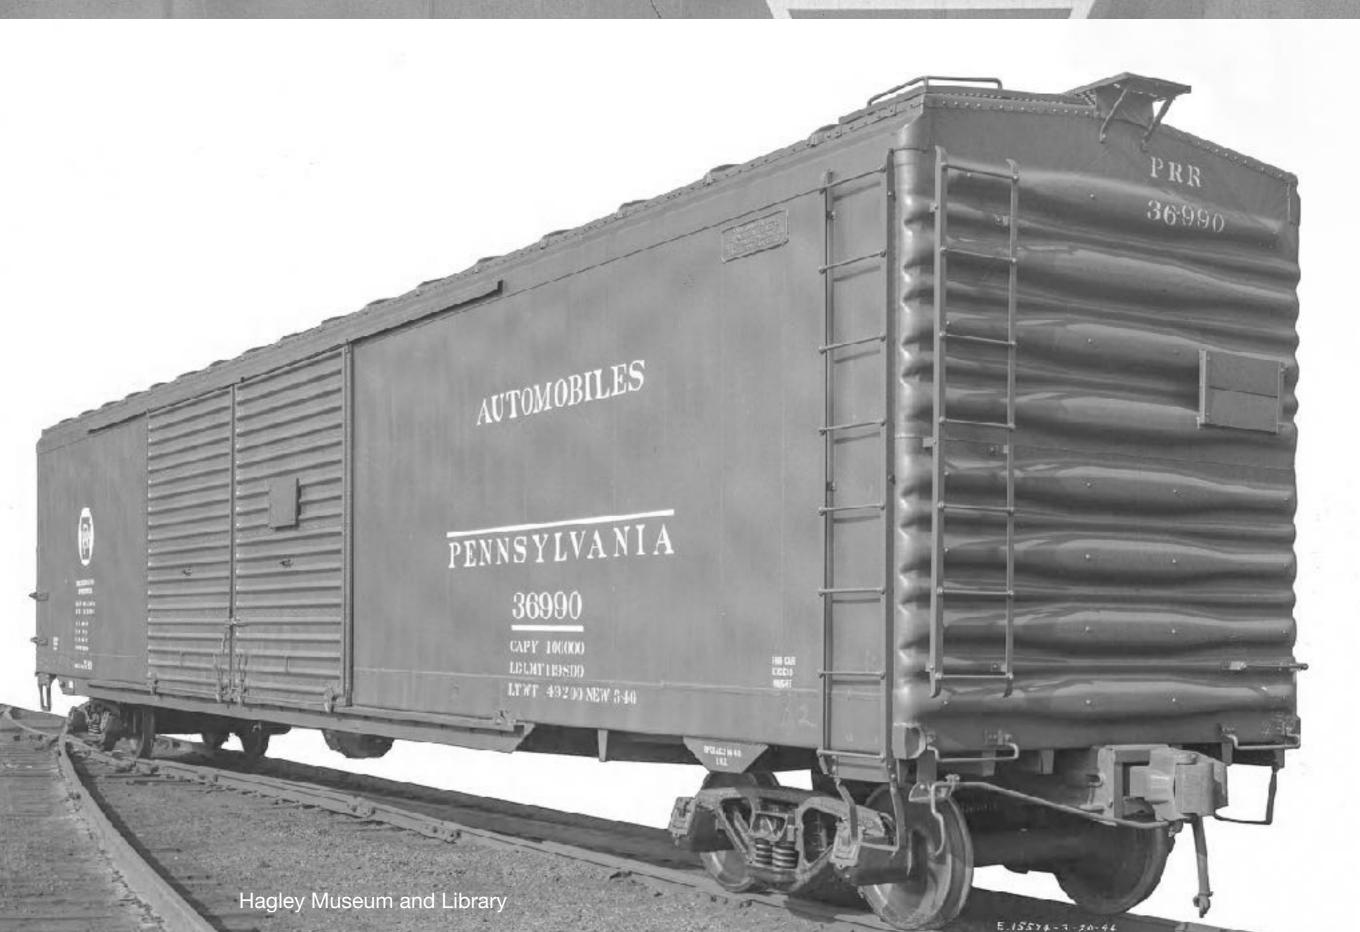

X 45

- Built 1946-1947, Altoona
- X40 (10 cars)
  - 36987-36996
  - 60'6" IL 18'0" door opening
- X40A (4 cars from X40)
  - 36987-36996
  - 60'6" IL 7'0" door opening
- X40B (100 cars)
  - 36997-37096
  - 60′6″ IL − 7′0″ door opening
- X40C (1 car from X40)
  - 36996
  - 50'6" IL 18'0" door opening
- Proprietary design