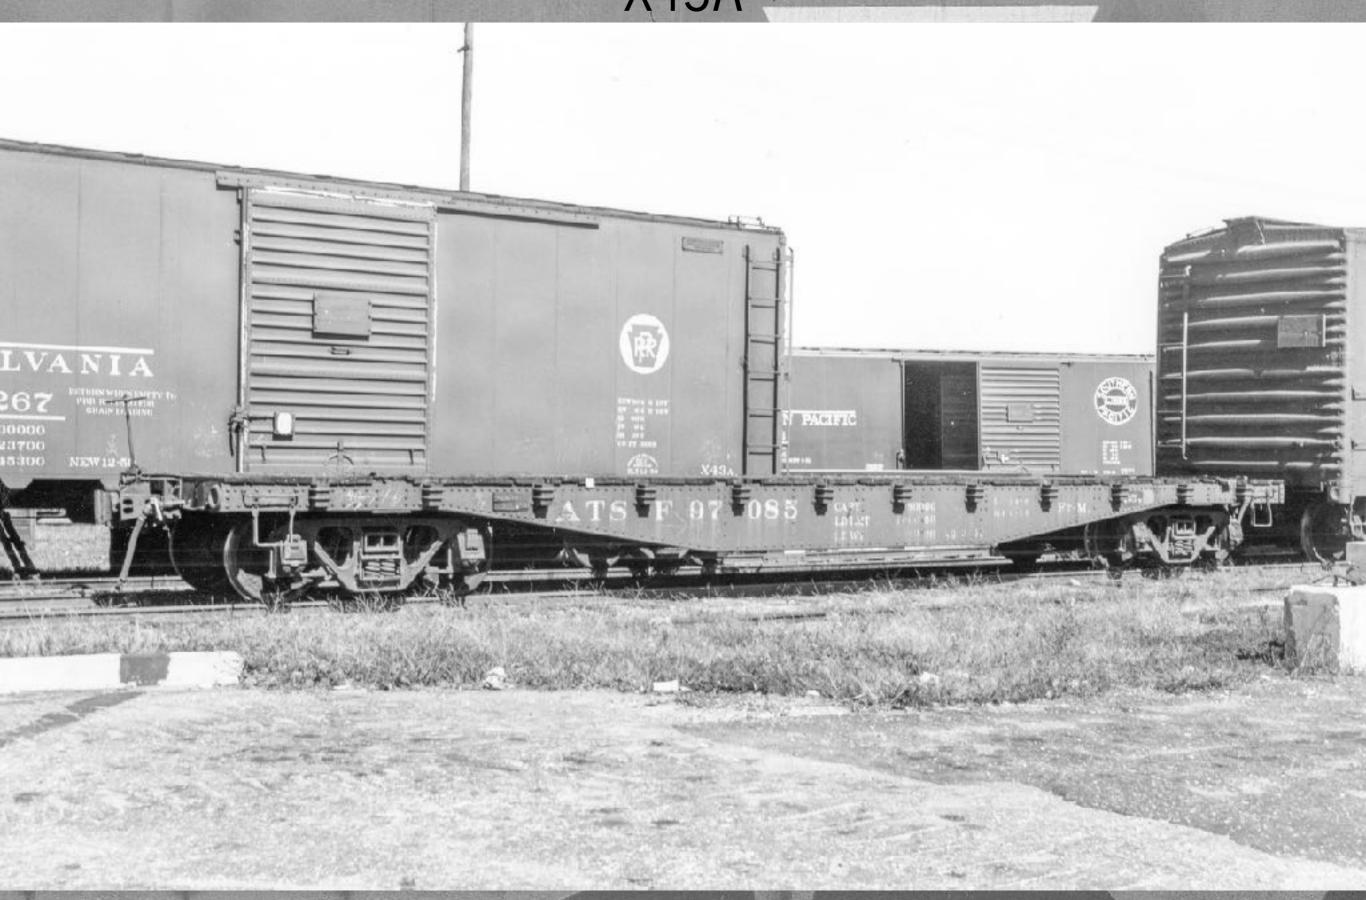

EX.W. 10-5 H.13-0 E.W. 8-11 H. 14-6
LL.50-6 LW. 9-2LH, 10-6 CU, FT. 4-8-6-2
BLT. 11 51 X 4-5

862

REI

BLT.

Hagley Museum and Library

- Built 1950-1951, American Car & Foundry, Berwick
- 602000-603499
- 40'6" IL 7'0" door opening
- AAR-design; welded construction