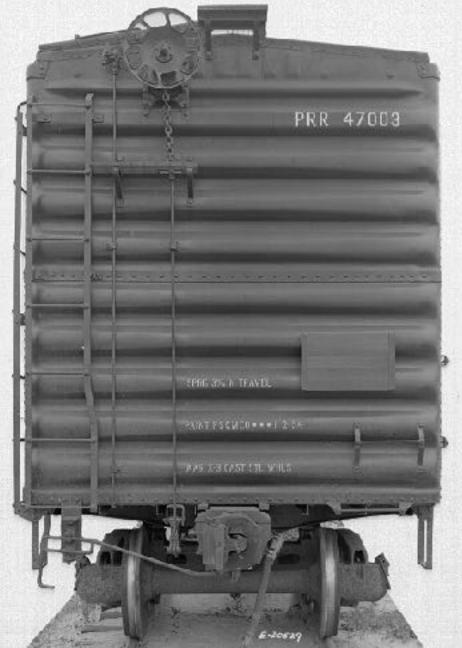

LL.50-6 LW. 9-2LH, 10-6 CU, FT. 4862

BLT. 11 51 X 45

- Built 1954
- 47000-47019
- PS-1 design
- Cushion underframe
- Mainline Modeler,January 2002